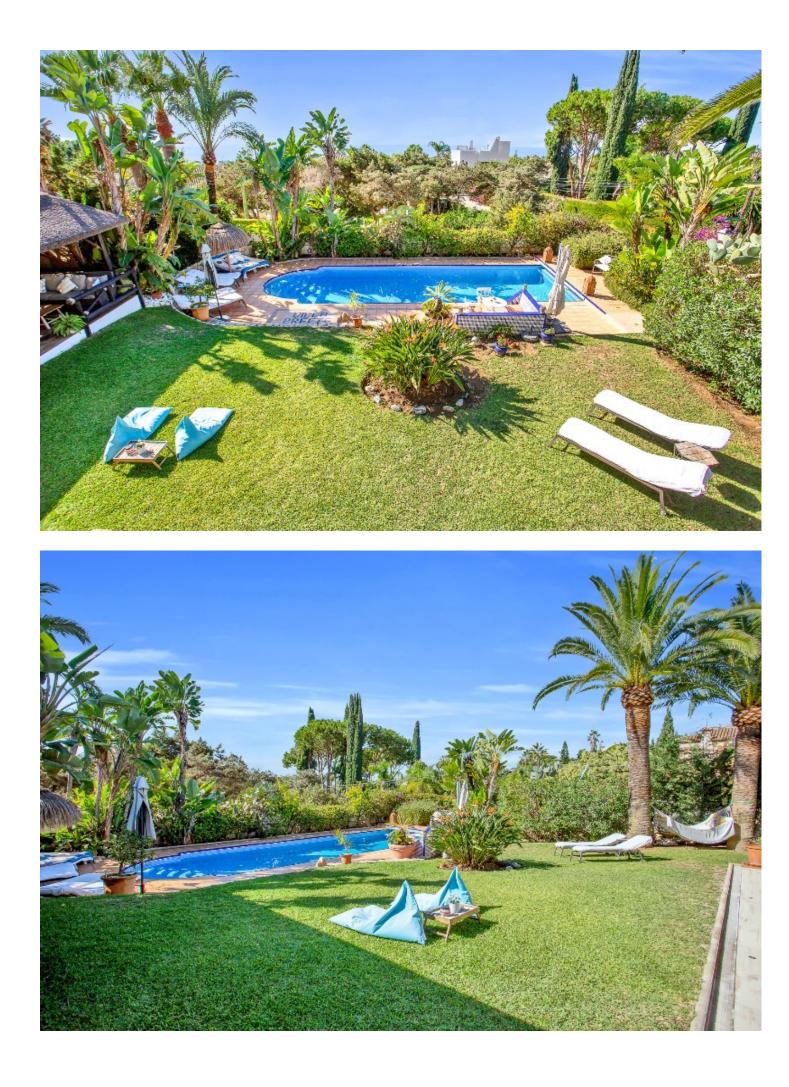

Luxury family villa in MARBESA, one of the most exclusive areas of Marbella. A desirable large open-plan villa on a flat south-west facing plot with mature landscaped gardens and large heated pool, and with wonderful panoramic sea views, only a few minutes walk to the beach, and close to Elviria and pretty Cabopino port. The property is currently run as a highly successful luxury Bed & Breakfast business, but equally used as a family home by the owners. (this ongoing B&B Business can be purchased as as option - more information here). The property also has the benefit of potentially being used as three separate accommodation areas - 3 Bedroom ground floor House, with a 2 Bedroom top floor Apartment, and a 1 Bedroom self-contained Apartment (lower ground floor). PROPERTY HIGHLIGHTS » Panoramic Sea Views (one of the best in Marbesa) » 6 Minutes Walk to Beach & Beach Restaurants » Heated Pool » Flat Build & Plot » Underfloor Heating (throughout top floor) » Self-contained Apartment / Bedroom 6 (lower ground floor) » Individual Room Air Conditioning » Parking for 4 cars (garage 3 + driveway 1) » Sauna » Jacuzzi Hot Tub » in-built WoodBurner » High Speed Fibre-optic Internet » Professional Security System Throughout » New Water Boilers » Supermarket just few minutes walk » Malaga Airport just 30 mins drive / Marbella Town Centre just 10 mins drive » All Furniture can be sold with property (price negotiable) » Currently run as a Successful Bed & Breakfast Business (optional purchase