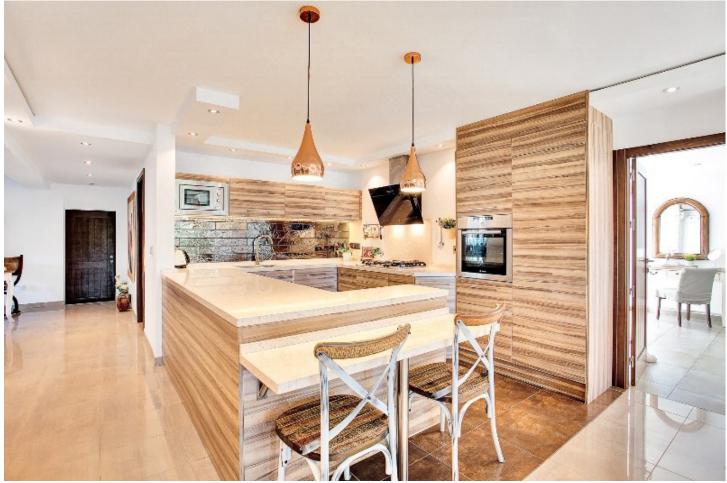

Luxury family villa in MARBESA, one of the most exclusive areas of Marbella. A desirable large open-plan villa on a flat south-west facing plot with mature landscaped gardens and large heated pool, and with wonderful panoramic sea views, only a few minutes walk to the beach, and close to Elviria and pretty Cabopino port. The property is currently run as a highly successful luxury Bed & Breakfast business, but equally used as a family home by the owners. (this ongoing B&B Business can be purchased as as option - more information here). The property also has the benefit of potentially being used as three separate accommodation areas - 3 Bedroom ground floor House, with a 2 Bedroom top floor Apartment, and a 1 Bedroom self-contained Apartment (lower ground floor). PROPERTY HIGHLIGHTS » Panoramic Sea Views (one of the best in Marbesa) » 6 Minutes Walk to Beach & Beach Restaurants » Heated Pool » Flat Build & Plot » Underfloor Heating (throughout top floor) » Self-contained Apartment / Bedroom 6 (lower ground floor) » Individual Room Air Conditioning » Parking for 4 cars (garage 3 + driveway 1) » Sauna » Jacuzzi Hot Tub » in-built WoodBurner » High Speed Fibre-optic Internet » Professional Security System Throughout » New Water Boilers » Supermarket just few minutes walk » Malaga Airport just 30 mins drive / Marbella Town Centre just 10 mins drive » All Furniture can be sold with property (price negotiable) » Currently run as a Successful Bed & Breakfast Business (optional purchase