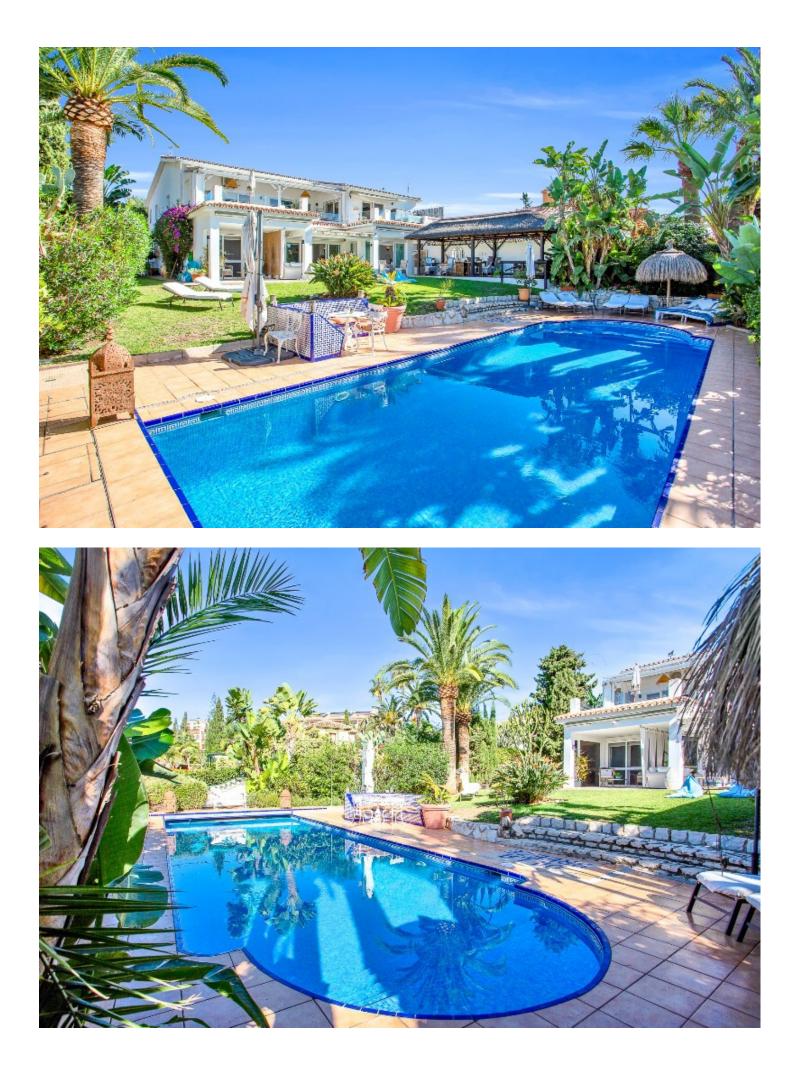

Luxury family villa in MARBESA, one of the most exclusive areas of Marbella. A desirable large open-plan villa on a flat south-west facing plot with mature landscaped gardens and large heated pool, and with wonderful panoramic sea views, only a few minutes walk to the beach, and close to Elviria and pretty Cabopino port. The property is currently run as a highly successful luxury Bed & Breakfast business, but equally used as a family home by the owners. (this ongoing B&B Business can be purchased as as option - more information here). The property also has the benefit of potentially being used as three separate accommodation areas - 3 Bedroom ground floor House, with a 2 Bedroom top floor Apartment, and a 1 Bedroom self-contained Apartment (lower ground floor). PROPERTY HIGHLIGHTS » Panoramic Sea Views (one of the best in Marbesa) » 6 Minutes Walk to Beach & Beach Restaurants » Heated Pool » Flat Build & Plot » Underfloor Heating (throughout top floor) » Self-contained Apartment / Bedroom 6 (lower ground floor) » Individual Room Air Conditioning » Parking for 4 cars (garage 3 + driveway 1) » Sauna » Jacuzzi Hot Tub » in-built WoodBurner » High Speed Fibre-optic Internet » Professional Security System Throughout » New Water Boilers » Supermarket just few minutes walk » Malaga Airport just 30 mins drive / Marbella Town Centre just 10 mins drive » All Furniture can be sold with property (price negotiable) » Currently run as a Successful Bed & Breakfast Business (optional purchase