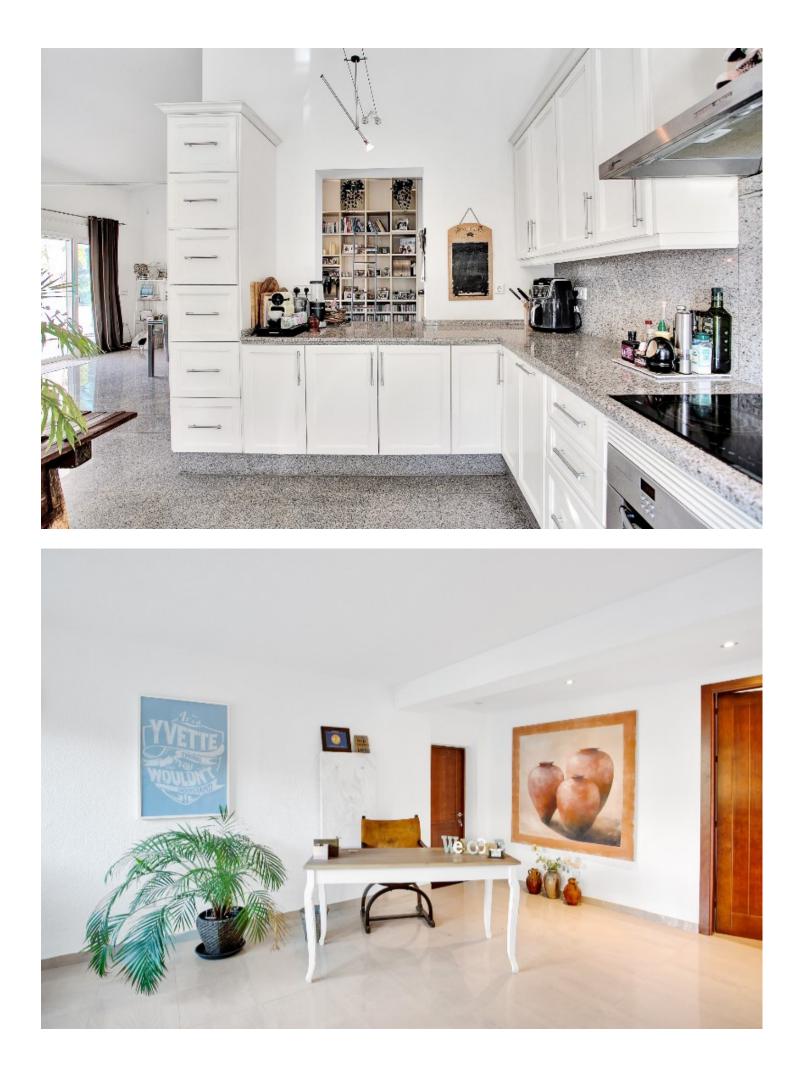

Luxury family villa in MARBESA, one of the most exclusive areas of Marbella. A desirable large open-plan villa on a flat south-west facing plot with mature landscaped gardens and large heated pool, and with wonderful panoramic sea views, only a few minutes walk to the beach, and close to Elviria and pretty Cabopino port. The property is currently run as a highly successful luxury Bed & Breakfast business, but equally used as a family home by the owners. (this ongoing B&B Business can be purchased as as option - more information here). The property also has the benefit of potentially being used as three separate accommodation areas - 3 Bedroom ground floor House, with a 2 Bedroom top floor Apartment, and a 1 Bedroom self-contained Apartment (lower ground floor). PROPERTY HIGHLIGHTS » Panoramic Sea Views (one of the best in Marbesa) » 6 Minutes Walk to Beach & Beach Restaurants » Heated Pool » Flat Build & Plot » Underfloor Heating (throughout top floor) » Self-contained Apartment / Bedroom 6 (lower ground floor) » Individual Room Air Conditioning » Parking for 4 cars (garage 3 + driveway 1) » Sauna » Jacuzzi Hot Tub » in-built WoodBurner » High Speed Fibre-optic Internet » Professional Security System Throughout » New Water Boilers » Supermarket just few minutes walk » Malaga Airport just 30 mins drive / Marbella Town Centre just 10 mins drive » All Furniture can be sold with property (price negotiable) » Currently run as a Successful Bed & Breakfast Business (optional purchase