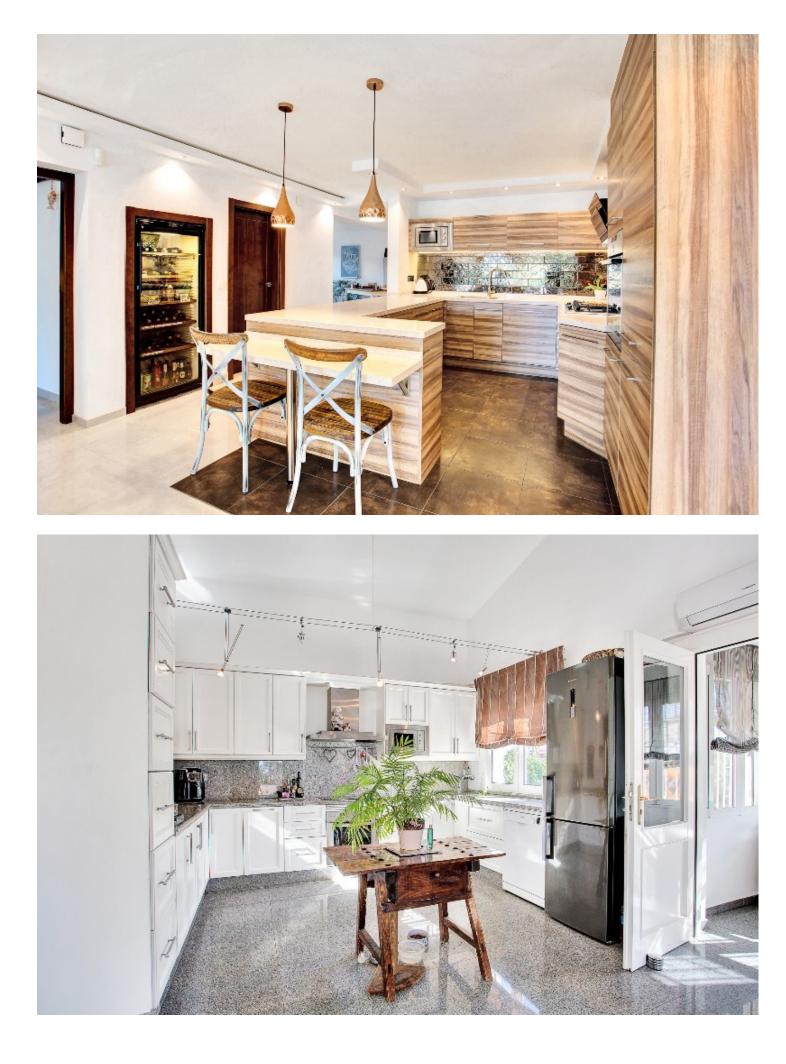

Luxury family villa in MARBESA, one of the most exclusive areas of Marbella. A desirable large open-plan villa on a flat south-west facing plot with mature landscaped gardens and large heated pool, and with wonderful panoramic sea views, only a few minutes walk to the beach, and close to Elviria and pretty Cabopino port. The property is currently run as a highly successful luxury Bed & Breakfast business, but equally used as a family home by the owners. (this ongoing B&B Business can be purchased as as option - more information here). The property also has the benefit of potentially being used as three separate accommodation areas - 3 Bedroom ground floor House, with a 2 Bedroom top floor Apartment, and a 1 Bedroom self-contained Apartment (lower ground floor). PROPERTY HIGHLIGHTS » Panoramic Sea Views (one of the best in Marbesa) » 6 Minutes Walk to Beach & Beach Restaurants » Heated Pool » Flat Build & Plot » Underfloor Heating (throughout top floor) » Self-contained Apartment / Bedroom 6 (lower ground floor) » Individual Room Air Conditioning » Parking for 4 cars (garage 3 + driveway 1) » Sauna » Jacuzzi Hot Tub » in-built WoodBurner » High Speed Fibre-optic Internet » Professional Security System Throughout » New Water Boilers » Supermarket just few minutes walk » Malaga Airport just 30 mins drive / Marbella Town Centre just 10 mins drive » All Furniture can be sold with property (price negotiable) » Currently run as a Successful Bed & Breakfast Business (optional purchase