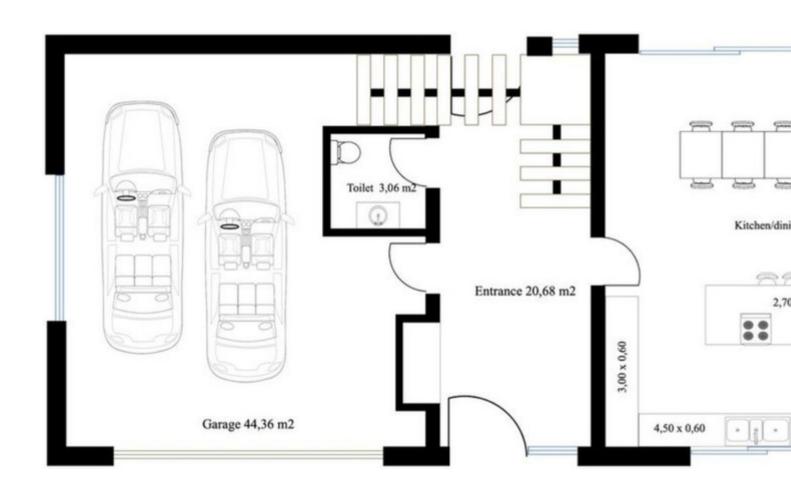

## Продажа - Дом - Elviria 1.495.000€

www.mibgroup.es +34 661 89 71 88 info@mibgroup.es

Ref.-ID: MIBGR4637533 Elviria Дом

3

4

336 m<sup>2</sup>

1290 m2

OFF-PLAN luxury ecological contemporary villa in Elviria, Marbella, consisting of out; on the ground floor you have a garage for 2 cars, entrance hall, open plan living room with fully fitted kitchen and Bosch appliances, guest toilet, stair and access to the huge, covered terrace and pool. On the first floor, you have a distributor that leads to the master bedroom with ensuite bathroom and 2 dressings and terraces, there are a further 2 bedrooms that each have their ensuite bathroom and access to a big terrace Included are the plot, project, licenses and construction, and construction time 10 to 12 months after obtaining final construction licenses. Pictures of the kitchens and bathrooms are just examples final choice will be that of the client within the offered possibilities! Example of some of the specifications, -Interior and exterior floor tiles from GRESPANIA 600x600 - 800x800 - 1200x1200 (Colour and size to choose) - Bathroom walls with COVERLAM plates (GRESPANIA) 2700X1200 (Colour to choose) - Bathrooms from ROCA or similar -Aerothermia/airconditioning - Underfloor electric heating in the bathrooms - Underfloor heating in the livingroom - Ceiling high windows with a sunken track, 4+4/chamber/5+5 - Ceiling high and 1-meter-wide interior doors - Ceiling high pivot door and 1,30 wide - Fully fitted kitchen - White goods from Bosch or similar - 15 solar panels - Car charger Optional - Full kitchen from COVERLAM with aluminum frame doors (Price on request) - Full basement/garage/games room, extra bedroom and bathroom (Price on request) We are a construction company, Key-in-Hand, that can design and construct any possibility you can think of. If you do not see a design of us that you like we design a totally new villa for you according to your ideas and input. Although we prefer to construct ecological building, we can construct from traditional construction to ecological constructions it all depends on you. INCLUDED - Plot - Basic & technical architects project -Construction licenses - Full construction