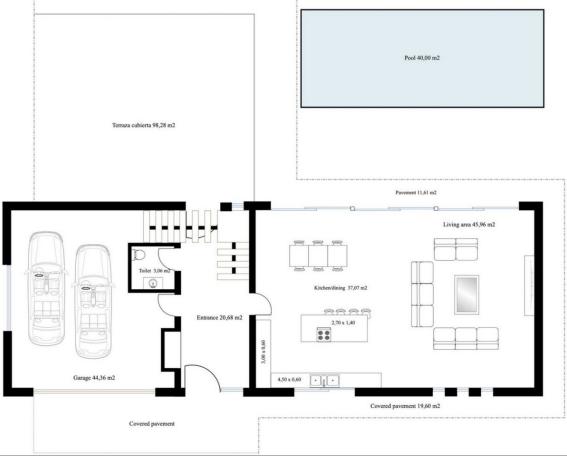

## Продажа - Дом - Elviria 1.495.000€

www.mibgroup.es +34 661 89 71 88 info@mibgroup.es

Ref.-ID: MIBGR4637533 Elviria Дом

3

4

336 m<sup>2</sup>

1290 m2

OFF-PLAN luxury ecological contemporary villa in Elviria, Marbella, consisting of out; on the ground floor you have a garage for 2 cars, entrance hall, open plan living room with fully fitted kitchen and Bosch appliances, guest toilet, stair and access to the huge, covered terrace and pool. On the first floor, you have a distributor that leads to the master bedroom with ensuite bathroom and 2 dressings and terraces, there are a further 2 bedrooms that each have their ensuite bathroom and access to a big terrace Included are the plot, project, licenses and construction, and construction time 10 to 12 months after obtaining final construction licenses. Pictures of the kitchens and bathrooms are just examples final choice will be that of the client within the offered possibilities! Example of some of the specifications, -Interior and exterior floor tiles from GRESPANIA 600x600 - 800x800 - 1200x1200 (Colour and size to choose) - Bathroom walls with COVERLAM plates (GRESPANIA) 2700X1200 (Colour to choose) - Bathrooms from ROCA or similar -Aerothermia/airconditioning - Underfloor electric heating in the bathrooms - Underfloor heating in the livingroom - Ceiling high windows with a sunken track, 4+4/chamber/5+5 - Ceiling high and 1-meter-wide interior doors - Ceiling high pivot door and 1,30 wide - Fully fitted kitchen - White goods from Bosch or similar - 15 solar panels - Car charger Optional - Full kitchen from COVERLAM with aluminum frame doors (Price on request) - Full basement/garage/games room, extra bedroom and bathroom (Price on request) We are a construction company, Key-in-Hand, that can design and construct any possibility you can think of. If you do not see a design of us that you like we design a totally new villa for you according to your ideas and input. Although we prefer to construct ecological building, we can construct from traditional construction to ecological constructions it all depends on you. INCLUDED - Plot - Basic & technical architects project -Construction licenses - Full construction