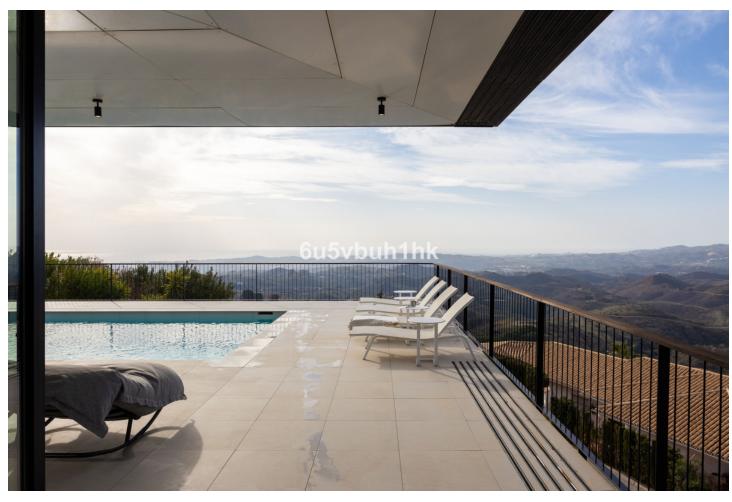

630 m2

2055 m2

The stunning and very unique luxury villa, is located in the prestigious area of Valtocado, Mijas, and is not something you come across every day. Situated on a spacious plot, this villa completed in 2020 off unique combination of elegance and modern design. With 4 bedrooms and 5 bathrooms, including 4 en-suite bathrooms, this villa provides ample space for a comfortable and luxurious lifestyle. The architecture and design The design has been a collaboration between Marion Regitko Architects and UK based designers Soo Wilkinson & John Grant of Igloo Design. Their holistic approach to the interior and exterior spaces of the villa, along with the continuity of materials and finishes has resulted in a seamless flow throughout this exclusive villa. From where ever you are in the house, you can enter the deck that sorrounds the villa on the upper level. The lower level is cut into the hill and makes the entire villa seem like it has arised from the rocks. The interior The villa boasts a total built area of 916m2, providing an great deal of space both indoor and outdoor. The interior of the property is meticulously designed with high-quality finishes and attention to detail. The open-plan layout of the living areas creates a seamless flow between the kitchen, dining area, and lounge, perfect for entertaining guests. The gym, cinema room and service areas are located on the lower level as well as the outside exterior foyer. Entering the center of the house via the large wooden staircase, you will immediately feel the grand atmosphere. In the living room theres is plenty of space for a lot of cozy evenings in the custom made sofa in front of the big fireplace. Every piece of furniture, light and art is carefully chosen to create a warm feeling from the honey tones of oak, to the big sliding glass doors that at the same time gives you the feeling of indulging in the nature. The exterior The house itself is organized around a raised viewing platform which is slightly pushed into the top of a hill. The design of the house is a response to both the plot and the amazing surrounding views. The plot is oriented to the south and to the west, with views of the sea and the beautiful mountains and the beautiful pine trees. One of the standout features of this villa is the view of the large pool from inside which offers complete privacy and seaviews with plenty of space for big parties or families. Wherever you are wandering on the covered viewing platform that surrounds the villa, you will be able to enjoy the spectacular views and tranquility. Sustainability and energy efficiency The house integrates with its environment, not only in relation to the design and amazing views, but also in terms of energy efficiency and sustainability. Natural protection against heat is provided by generous cross ventilation throughout the house. Sun penetration is prevented by large vertical and horizontal shading elements in front of the windows. Green energy, produced by solar panels on the roof, provides selfsufficiency during the daytime. The air-conditioning and under floor heating systems are powered by high efficiency heat pumps. The is also a charger for electric cars. The villa is an amazing luxury property and is exclusively listed with our agency. Don't miss the opportunity to own this exceptional villa in Valtocado, Mijas, Malaga. The Villa K is also a great investment, contact us to learn more. This is an absoulte gem!