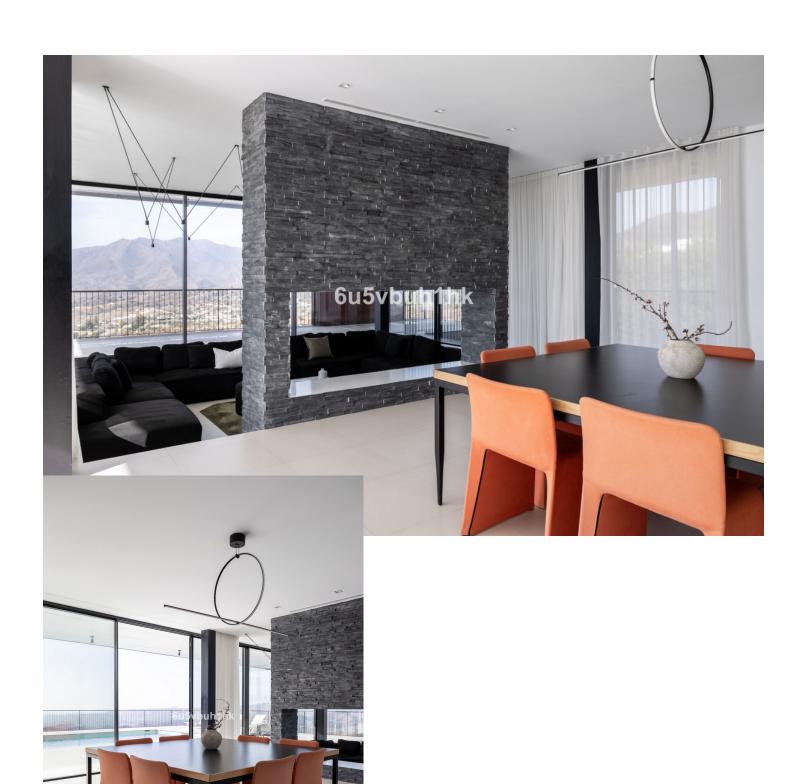

630 m2

2055 m2

The stunning and very unique luxury villa, is located in the prestigious area of Valtocado, Mijas, and is not something you come across every day. Situated on a spacious plot, this villa completed in 2020 off unique combination of elegance and modern design. With 4 bedrooms and 5 bathrooms, including 4 en-suite bathrooms, this villa provides ample space for a comfortable and luxurious lifestyle. The architecture and design The design has been a collaboration between Marion Regitko Architects and UK based designers Soo Wilkinson & John Grant of Igloo Design. Their holistic approach to the interior and exterior spaces of the villa, along with the continuity of materials and finishes has resulted in a seamless flow throughout this exclusive villa. From where ever you are in the house, you can enter the deck that sorrounds the villa on the upper level. The lower level is cut into the hill and makes the entire villa seem like it has arised from the rocks. The interior The villa boasts a total built area of 916m2, providing an great deal of space both indoor and outdoor. The interior of the property is meticulously designed with high-quality finishes and attention to detail. The open-plan layout of the living areas creates a seamless flow between the kitchen, dining area, and lounge, perfect for entertaining guests. The gym, cinema room and service areas are located on the lower level as well as the outside exterior foyer. Entering the center of the house via the large wooden staircase, you will immediately feel the grand atmosphere. In the living room theres is plenty of space for a lot of cozy evenings in the custom made sofa in front of the big fireplace. Every piece of furniture, light and art is carefully chosen to create a warm feeling from the honey tones of oak, to the big sliding glass doors that at the same time gives you the feeling of indulging in the nature. The exterior The house itself is organized around a raised viewing platform which is slightly pushed into the top of a hill. The design of the house is a response to both the plot and the amazing surrounding views. The plot is oriented to the south and to the west, with views of the sea and the beautiful mountains and the beautiful pine trees. One of the standout features of this villa is the view of the large pool from inside which offers complete privacy and seaviews with plenty of space for big parties or families. Wherever you are wandering on the covered viewing platform that surrounds the villa, you will be able to enjoy the spectacular views and tranquility. Sustainability and energy efficiency The house integrates with its environment, not only in relation to the design and amazing views, but also in terms of energy efficiency and sustainability. Natural protection against heat is provided by generous cross ventilation throughout the house. Sun penetration is prevented by large vertical and horizontal shading elements in front of the windows. Green energy, produced by solar panels on the roof, provides selfsufficiency during the daytime. The air-conditioning and under floor heating systems are powered by high efficiency heat pumps. The is also a charger for electric cars. The villa is an amazing luxury property and is exclusively listed with our agency. Don't miss the opportunity to own this exceptional villa in Valtocado, Mijas, Malaga. The Villa K is also a great investment, contact us to learn more. This is an absoulte gem!