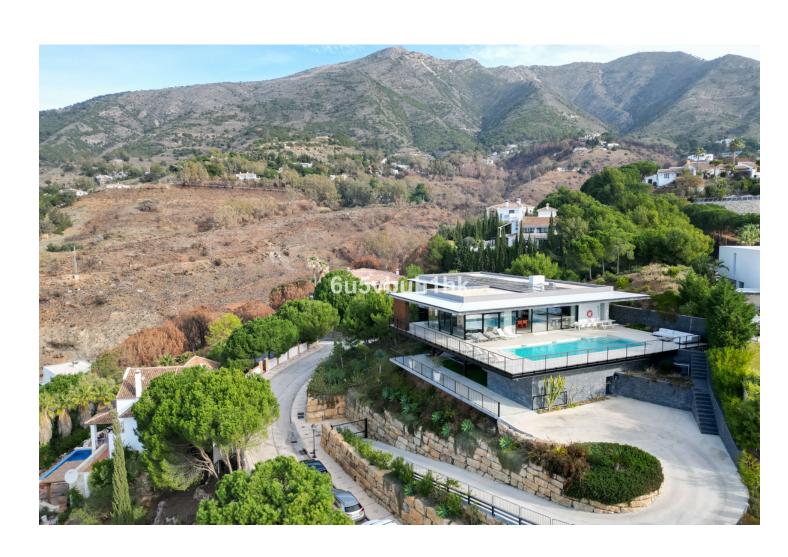

630 m2

2055 m2

The stunning and very unique luxury villa, is located in the prestigious area of Valtocado, Mijas, and is not something you come across every day. Situated on a spacious plot, this villa completed in 2020 off unique combination of elegance and modern design. With 4 bedrooms and 5 bathrooms, including 4 en-suite bathrooms, this villa provides ample space for a comfortable and luxurious lifestyle. The architecture and design The design has been a collaboration between Marion Regitko Architects and UK based designers Soo Wilkinson & John Grant of Igloo Design. Their holistic approach to the interior and exterior spaces of the villa, along with the continuity of materials and finishes has resulted in a seamless flow throughout this exclusive villa. From where ever you are in the house, you can enter the deck that sorrounds the villa on the upper level. The lower level is cut into the hill and makes the entire villa seem like it has arised from the rocks. The interior The villa boasts a total built area of 916m2, providing an great deal of space both indoor and outdoor. The interior of the property is meticulously designed with high-quality finishes and attention to detail. The open-plan layout of the living areas creates a seamless flow between the kitchen, dining area, and lounge, perfect for entertaining guests. The gym, cinema room and service areas are located on the lower level as well as the outside exterior foyer. Entering the center of the house via the large wooden staircase, you will immediately feel the grand atmosphere. In the living room theres is plenty of space for a lot of cozy evenings in the custom made sofa in front of the big fireplace. Every piece of furniture, light and art is carefully chosen to create a warm feeling from the honey tones of oak, to the big sliding glass doors that at the same time gives you the feeling of indulging in the nature. The exterior The house itself is organized around a raised viewing platform which is slightly pushed into the top of a hill. The design of the house is a response to both the plot and the amazing surrounding views. The plot is oriented to the south and to the west, with views of the sea and the beautiful mountains and the beautiful pine trees. One of the standout features of this villa is the view of the large pool from inside which offers complete privacy and seaviews with plenty of space for big parties or families. Wherever you are wandering on the covered viewing platform that surrounds the villa, you will be able to enjoy the spectacular views and tranquility. Sustainability and energy efficiency The house integrates with its environment, not only in relation to the design and amazing views, but also in terms of energy efficiency and sustainability. Natural protection against heat is provided by generous cross ventilation throughout the house. Sun penetration is prevented by large vertical and horizontal shading elements in front of the windows. Green energy, produced by solar panels on the roof, provides selfsufficiency during the daytime. The air-conditioning and under floor heating systems are powered by high efficiency heat pumps. The is also a charger for electric cars. The villa is an amazing luxury property and is exclusively listed with our agency. Don't miss the opportunity to own this exceptional villa in Valtocado, Mijas, Malaga. The Villa K is also a great investment, contact us to learn more. This is an absoulte gem!