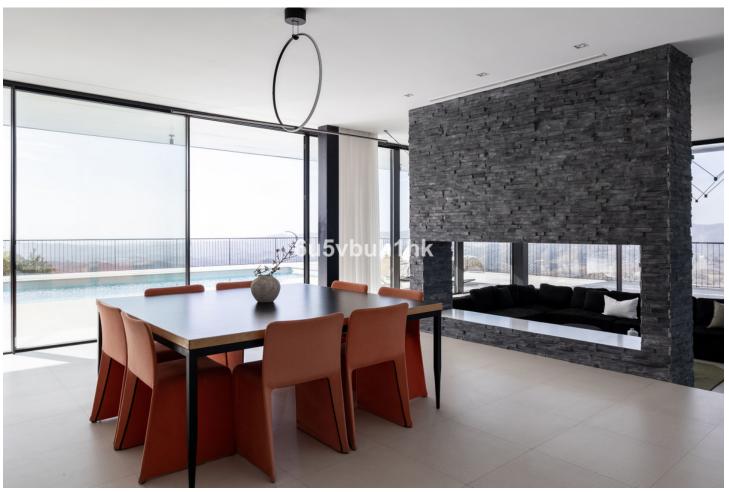

630 m2

2055 m2

The stunning and very unique luxury villa, is located in the prestigious area of Valtocado, Mijas, and is not something you come across every day. Situated on a spacious plot, this villa completed in 2020 off unique combination of elegance and modern design. With 4 bedrooms and 5 bathrooms, including 4 en-suite bathrooms, this villa provides ample space for a comfortable and luxurious lifestyle. The architecture and design The design has been a collaboration between Marion Regitko Architects and UK based designers Soo Wilkinson & John Grant of Igloo Design. Their holistic approach to the interior and exterior spaces of the villa, along with the continuity of materials and finishes has resulted in a seamless flow throughout this exclusive villa. From where ever you are in the house, you can enter the deck that sorrounds the villa on the upper level. The lower level is cut into the hill and makes the entire villa seem like it has arised from the rocks. The interior The villa boasts a total built area of 916m2, providing an great deal of space both indoor and outdoor. The interior of the property is meticulously designed with high-quality finishes and attention to detail. The open-plan layout of the living areas creates a seamless flow between the kitchen, dining area, and lounge, perfect for entertaining guests. The gym, cinema room and service areas are located on the lower level as well as the outside exterior foyer. Entering the center of the house via the large wooden staircase, you will immediately feel the grand atmosphere. In the living room theres is plenty of space for a lot of cozy evenings in the custom made sofa in front of the big fireplace. Every piece of furniture, light and art is carefully chosen to create a warm feeling from the honey tones of oak, to the big sliding glass doors that at the same time gives you the feeling of indulging in the nature. The exterior The house itself is organized around a raised viewing platform which is slightly pushed into the top of a hill. The design of the house is a response to both the plot and the amazing surrounding views. The plot is oriented to the south and to the west, with views of the sea and the beautiful mountains and the beautiful pine trees. One of the standout features of this villa is the view of the large pool from inside which offers complete privacy and seaviews with plenty of space for big parties or families. Wherever you are wandering on the covered viewing platform that surrounds the villa, you will be able to enjoy the spectacular views and tranquility. Sustainability and energy efficiency The house integrates with its environment, not only in relation to the design and amazing views, but also in terms of energy efficiency and sustainability. Natural protection against heat is provided by generous cross ventilation throughout the house. Sun penetration is prevented by large vertical and horizontal shading elements in front of the windows. Green energy, produced by solar panels on the roof, provides selfsufficiency during the daytime. The air-conditioning and under floor heating systems are powered by high efficiency heat pumps. The is also a charger for electric cars. The villa is an amazing luxury property and is exclusively listed with our agency. Don't miss the opportunity to own this exceptional villa in Valtocado, Mijas, Malaga. The Villa K is also a great investment, contact us to learn more. This is an absoulte gem!