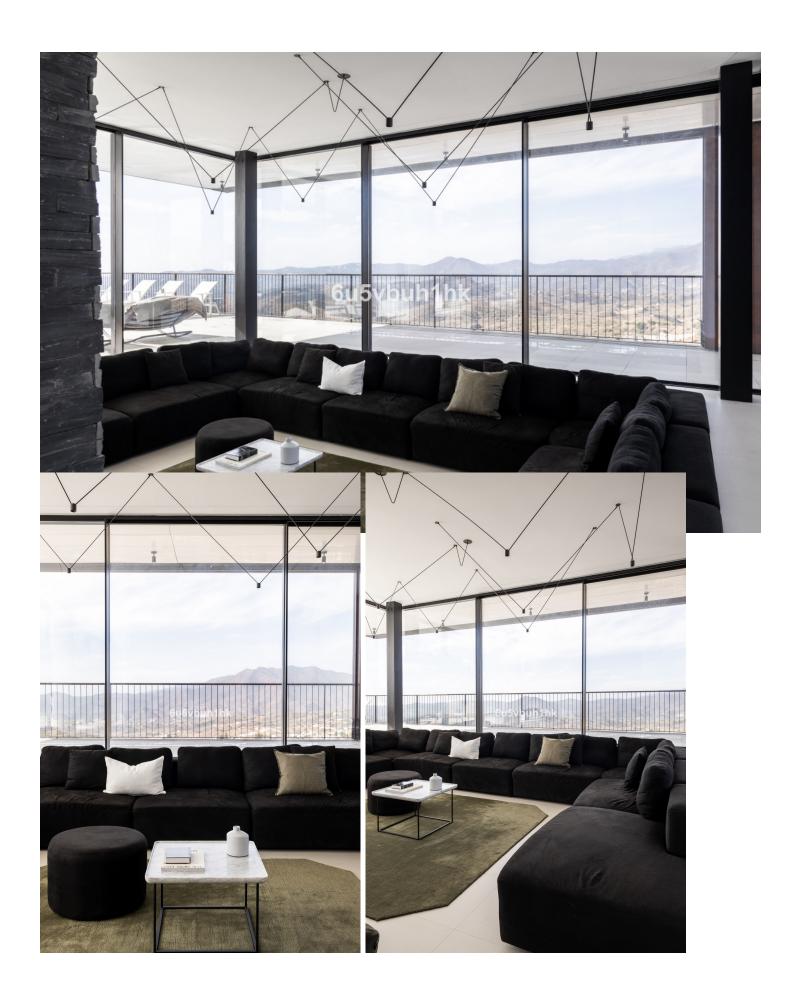

630 m2

2055 m2

The stunning and very unique luxury villa, is located in the prestigious area of Valtocado, Mijas, and is not something you come across every day. Situated on a spacious plot, this villa completed in 2020 off unique combination of elegance and modern design. With 4 bedrooms and 5 bathrooms, including 4 en-suite bathrooms, this villa provides ample space for a comfortable and luxurious lifestyle. The architecture and design The design has been a collaboration between Marion Regitko Architects and UK based designers Soo Wilkinson & John Grant of Igloo Design. Their holistic approach to the interior and exterior spaces of the villa, along with the continuity of materials and finishes has resulted in a seamless flow throughout this exclusive villa. From where ever you are in the house, you can enter the deck that sorrounds the villa on the upper level. The lower level is cut into the hill and makes the entire villa seem like it has arised from the rocks. The interior The villa boasts a total built area of 916m2, providing an great deal of space both indoor and outdoor. The interior of the property is meticulously designed with high-quality finishes and attention to detail. The open-plan layout of the living areas creates a seamless flow between the kitchen, dining area, and lounge, perfect for entertaining guests. The gym, cinema room and service areas are located on the lower level as well as the outside exterior foyer. Entering the center of the house via the large wooden staircase, you will immediately feel the grand atmosphere. In the living room theres is plenty of space for a lot of cozy evenings in the custom made sofa in front of the big fireplace. Every piece of furniture, light and art is carefully chosen to create a warm feeling from the honey tones of oak, to the big sliding glass doors that at the same time gives you the feeling of indulging in the nature. The exterior The house itself is organized around a raised viewing platform which is slightly pushed into the top of a hill. The design of the house is a response to both the plot and the amazing surrounding views. The plot is oriented to the south and to the west, with views of the sea and the beautiful mountains and the beautiful pine trees. One of the standout features of this villa is the view of the large pool from inside which offers complete privacy and seaviews with plenty of space for big parties or families. Wherever you are wandering on the covered viewing platform that surrounds the villa, you will be able to enjoy the spectacular views and tranquility. Sustainability and energy efficiency The house integrates with its environment, not only in relation to the design and amazing views, but also in terms of energy efficiency and sustainability. Natural protection against heat is provided by generous cross ventilation throughout the house. Sun penetration is prevented by large vertical and horizontal shading elements in front of the windows. Green energy, produced by solar panels on the roof, provides selfsufficiency during the daytime. The air-conditioning and under floor heating systems are powered by high efficiency heat pumps. The is also a charger for electric cars. The villa is an amazing luxury property and is exclusively listed with our agency. Don't miss the opportunity to own this exceptional villa in Valtocado, Mijas, Malaga. The Villa K is also a great investment, contact us to learn more. This is an absoulte gem!