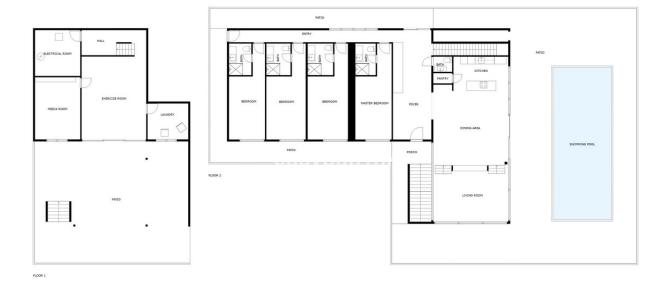

630 m2

2055 m2

The stunning and very unique luxury villa, is located in the prestigious area of Valtocado, Mijas, and is not something you come across every day. Situated on a spacious plot, this villa completed in 2020 off unique combination of elegance and modern design. With 4 bedrooms and 5 bathrooms, including 4 en-suite bathrooms, this villa provides ample space for a comfortable and luxurious lifestyle. The architecture and design The design has been a collaboration between Marion Regitko Architects and UK based designers Soo Wilkinson & John Grant of Igloo Design. Their holistic approach to the interior and exterior spaces of the villa, along with the continuity of materials and finishes has resulted in a seamless flow throughout this exclusive villa. From where ever you are in the house, you can enter the deck that sorrounds the villa on the upper level. The lower level is cut into the hill and makes the entire villa seem like it has arised from the rocks. The interior The villa boasts a total built area of 916m2, providing an great deal of space both indoor and outdoor. The interior of the property is meticulously designed with high-quality finishes and attention to detail. The open-plan layout of the living areas creates a seamless flow between the kitchen, dining area, and lounge, perfect for entertaining guests. The gym, cinema room and service areas are located on the lower level as well as the outside exterior foyer. Entering the center of the house via the large wooden staircase, you will immediately feel the grand atmosphere. In the living room theres is plenty of space for a lot of cozy evenings in the custom made sofa in front of the big fireplace. Every piece of furniture, light and art is carefully chosen to create a warm feeling from the honey tones of oak, to the big sliding glass doors that at the same time gives you the feeling of indulging in the nature. The exterior The house itself is organized around a raised viewing platform which is slightly pushed into the top of a hill. The design of the house is a response to both the plot and the amazing surrounding views. The plot is oriented to the south and to the west, with views of the sea and the beautiful mountains and the beautiful pine trees. One of the standout features of this villa is the view of the large pool from inside which offers complete privacy and seaviews with plenty of space for big parties or families. Wherever you are wandering on the covered viewing platform that surrounds the villa, you will be able to enjoy the spectacular views and tranquility. Sustainability and energy efficiency The house integrates with its environment, not only in relation to the design and amazing views, but also in terms of energy efficiency and sustainability. Natural protection against heat is provided by generous cross ventilation throughout the house. Sun penetration is prevented by large vertical and horizontal shading elements in front of the windows. Green energy, produced by solar panels on the roof, provides selfsufficiency during the daytime. The air-conditioning and under floor heating systems are powered by high efficiency heat pumps. The is also a charger for electric cars. The villa is an amazing luxury property and is exclusively listed with our agency. Don't miss the opportunity to own this exceptional villa in Valtocado, Mijas, Malaga. The Villa K is also a great investment, contact us to learn more. This is an absoulte gem!