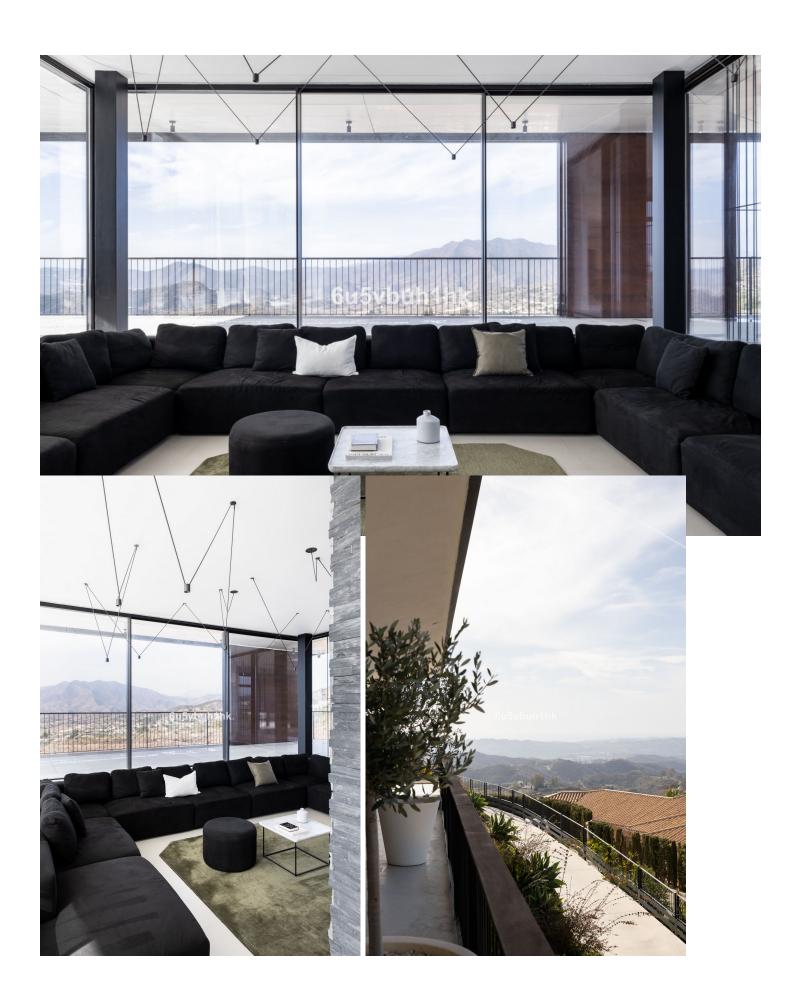

630 m2

2055 m2

The stunning and very unique luxury villa, is located in the prestigious area of Valtocado, Mijas, and is not something you come across every day. Situated on a spacious plot, this villa completed in 2020 off unique combination of elegance and modern design. With 4 bedrooms and 5 bathrooms, including 4 en-suite bathrooms, this villa provides ample space for a comfortable and luxurious lifestyle. The architecture and design The design has been a collaboration between Marion Regitko Architects and UK based designers Soo Wilkinson & John Grant of Igloo Design. Their holistic approach to the interior and exterior spaces of the villa, along with the continuity of materials and finishes has resulted in a seamless flow throughout this exclusive villa. From where ever you are in the house, you can enter the deck that sorrounds the villa on the upper level. The lower level is cut into the hill and makes the entire villa seem like it has arised from the rocks. The interior The villa boasts a total built area of 916m2, providing an great deal of space both indoor and outdoor. The interior of the property is meticulously designed with high-quality finishes and attention to detail. The open-plan layout of the living areas creates a seamless flow between the kitchen, dining area, and lounge, perfect for entertaining guests. The gym, cinema room and service areas are located on the lower level as well as the outside exterior foyer. Entering the center of the house via the large wooden staircase, you will immediately feel the grand atmosphere. In the living room theres is plenty of space for a lot of cozy evenings in the custom made sofa in front of the big fireplace. Every piece of furniture, light and art is carefully chosen to create a warm feeling from the honey tones of oak, to the big sliding glass doors that at the same time gives you the feeling of indulging in the nature. The exterior The house itself is organized around a raised viewing platform which is slightly pushed into the top of a hill. The design of the house is a response to both the plot and the amazing surrounding views. The plot is oriented to the south and to the west, with views of the sea and the beautiful mountains and the beautiful pine trees. One of the standout features of this villa is the view of the large pool from inside which offers complete privacy and seaviews with plenty of space for big parties or families. Wherever you are wandering on the covered viewing platform that surrounds the villa, you will be able to enjoy the spectacular views and tranquility. Sustainability and energy efficiency The house integrates with its environment, not only in relation to the design and amazing views, but also in terms of energy efficiency and sustainability. Natural protection against heat is provided by generous cross ventilation throughout the house. Sun penetration is prevented by large vertical and horizontal shading elements in front of the windows. Green energy, produced by solar panels on the roof, provides selfsufficiency during the daytime. The air-conditioning and under floor heating systems are powered by high efficiency heat pumps. The is also a charger for electric cars. The villa is an amazing luxury property and is exclusively listed with our agency. Don't miss the opportunity to own this exceptional villa in Valtocado, Mijas, Malaga. The Villa K is also a great investment, contact us to learn more. This is an absoulte gem!