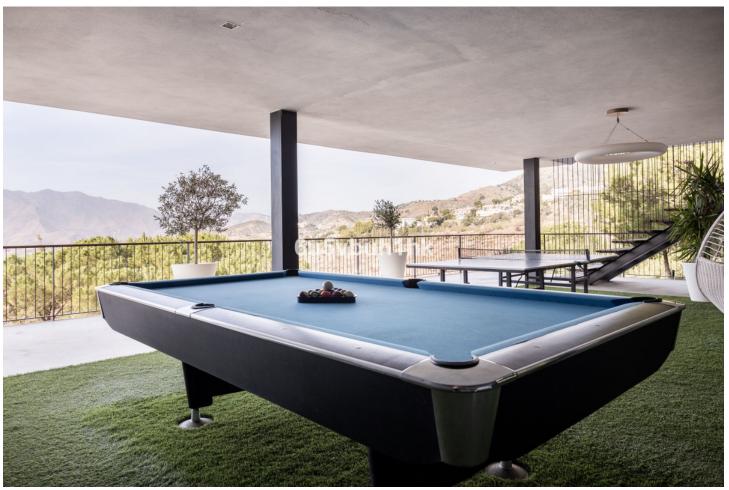

630 m2

2055 m2

The stunning and very unique luxury villa, is located in the prestigious area of Valtocado, Mijas, and is not something you come across every day. Situated on a spacious plot, this villa completed in 2020 off unique combination of elegance and modern design. With 4 bedrooms and 5 bathrooms, including 4 en-suite bathrooms, this villa provides ample space for a comfortable and luxurious lifestyle. The architecture and design The design has been a collaboration between Marion Regitko Architects and UK based designers Soo Wilkinson & John Grant of Igloo Design. Their holistic approach to the interior and exterior spaces of the villa, along with the continuity of materials and finishes has resulted in a seamless flow throughout this exclusive villa. From where ever you are in the house, you can enter the deck that sorrounds the villa on the upper level. The lower level is cut into the hill and makes the entire villa seem like it has arised from the rocks. The interior The villa boasts a total built area of 916m2, providing an great deal of space both indoor and outdoor. The interior of the property is meticulously designed with high-quality finishes and attention to detail. The open-plan layout of the living areas creates a seamless flow between the kitchen, dining area, and lounge, perfect for entertaining guests. The gym, cinema room and service areas are located on the lower level as well as the outside exterior foyer. Entering the center of the house via the large wooden staircase, you will immediately feel the grand atmosphere. In the living room theres is plenty of space for a lot of cozy evenings in the custom made sofa in front of the big fireplace. Every piece of furniture, light and art is carefully chosen to create a warm feeling from the honey tones of oak, to the big sliding glass doors that at the same time gives you the feeling of indulging in the nature. The exterior The house itself is organized around a raised viewing platform which is slightly pushed into the top of a hill. The design of the house is a response to both the plot and the amazing surrounding views. The plot is oriented to the south and to the west, with views of the sea and the beautiful mountains and the beautiful pine trees. One of the standout features of this villa is the view of the large pool from inside which offers complete privacy and seaviews with plenty of space for big parties or families. Wherever you are wandering on the covered viewing platform that surrounds the villa, you will be able to enjoy the spectacular views and tranquility. Sustainability and energy efficiency The house integrates with its environment, not only in relation to the design and amazing views, but also in terms of energy efficiency and sustainability. Natural protection against heat is provided by generous cross ventilation throughout the house. Sun penetration is prevented by large vertical and horizontal shading elements in front of the windows. Green energy, produced by solar panels on the roof, provides selfsufficiency during the daytime. The air-conditioning and under floor heating systems are powered by high efficiency heat pumps. The is also a charger for electric cars. The villa is an amazing luxury property and is exclusively listed with our agency. Don't miss the opportunity to own this exceptional villa in Valtocado, Mijas, Malaga. The Villa K is also a great investment, contact us to learn more. This is an absoulte gem!

## Особенности

Крытая терраса

У Встроенные шкафы

Приватная терраса

Тренажерный зал Игровая комната

Кладовка

Подсобное помещение

Ванная комната