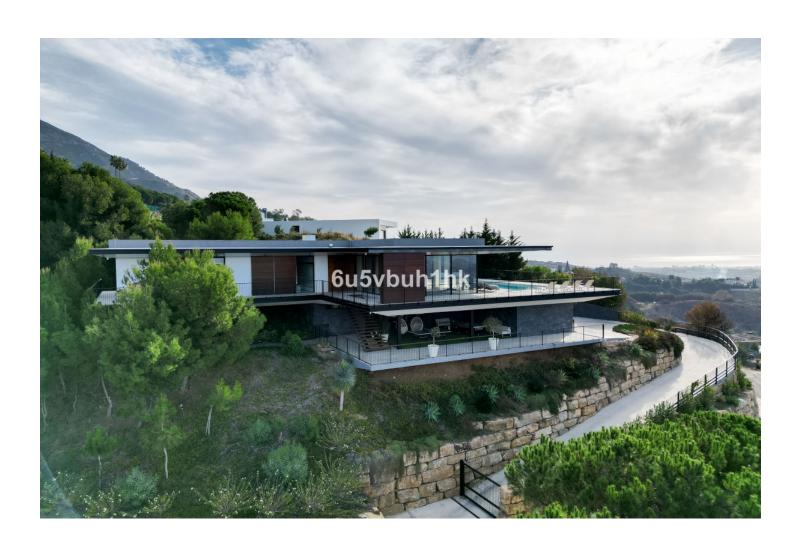

630 m2

2055 m2

The stunning and very unique luxury villa, is located in the prestigious area of Valtocado, Mijas, and is not something you come across every day. Situated on a spacious plot, this villa completed in 2020 off unique combination of elegance and modern design. With 4 bedrooms and 5 bathrooms, including 4 en-suite bathrooms, this villa provides ample space for a comfortable and luxurious lifestyle. The architecture and design The design has been a collaboration between Marion Regitko Architects and UK based designers Soo Wilkinson & John Grant of Igloo Design. Their holistic approach to the interior and exterior spaces of the villa, along with the continuity of materials and finishes has resulted in a seamless flow throughout this exclusive villa. From where ever you are in the house, you can enter the deck that sorrounds the villa on the upper level. The lower level is cut into the hill and makes the entire villa seem like it has arised from the rocks. The interior The villa boasts a total built area of 916m2, providing an great deal of space both indoor and outdoor. The interior of the property is meticulously designed with high-quality finishes and attention to detail. The open-plan layout of the living areas creates a seamless flow between the kitchen, dining area, and lounge, perfect for entertaining guests. The gym, cinema room and service areas are located on the lower level as well as the outside exterior foyer. Entering the center of the house via the large wooden staircase, you will immediately feel the grand atmosphere. In the living room theres is plenty of space for a lot of cozy evenings in the custom made sofa in front of the big fireplace. Every piece of furniture, light and art is carefully chosen to create a warm feeling from the honey tones of oak, to the big sliding glass doors that at the same time gives you the feeling of indulging in the nature. The exterior The house itself is organized around a raised viewing platform which is slightly pushed into the top of a hill. The design of the house is a response to both the plot and the amazing surrounding views. The plot is oriented to the south and to the west, with views of the sea and the beautiful mountains and the beautiful pine trees. One of the standout features of this villa is the view of the large pool from inside which offers complete privacy and seaviews with plenty of space for big parties or families. Wherever you are wandering on the covered viewing platform that surrounds the villa, you will be able to enjoy the spectacular views and tranquility. Sustainability and energy efficiency The house integrates with its environment, not only in relation to the design and amazing views, but also in terms of energy efficiency and sustainability. Natural protection against heat is provided by generous cross ventilation throughout the house. Sun penetration is prevented by large vertical and horizontal shading elements in front of the windows. Green energy, produced by solar panels on the roof, provides selfsufficiency during the daytime. The air-conditioning and under floor heating systems are powered by high efficiency heat pumps. The is also a charger for electric cars. The villa is an amazing luxury property and is exclusively listed with our agency. Don't miss the opportunity to own this exceptional villa in Valtocado, Mijas, Malaga. The Villa K is also a great investment, contact us to learn more. This is an absoulte gem!