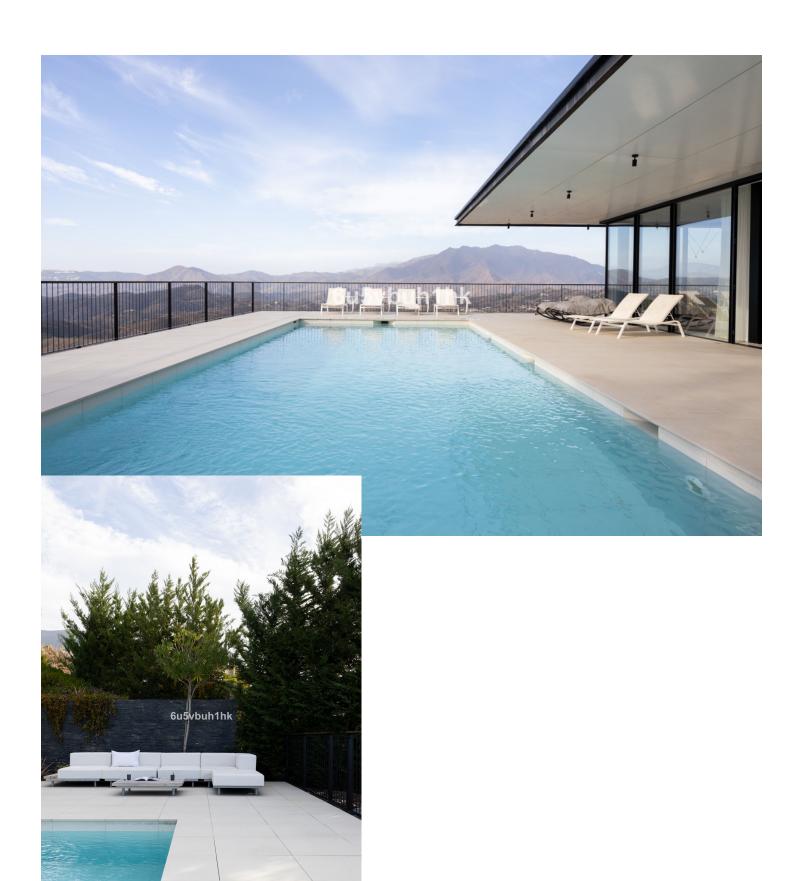

630 m2

2055 m2

The stunning and very unique luxury villa, is located in the prestigious area of Valtocado, Mijas, and is not something you come across every day. Situated on a spacious plot, this villa completed in 2020 off unique combination of elegance and modern design. With 4 bedrooms and 5 bathrooms, including 4 en-suite bathrooms, this villa provides ample space for a comfortable and luxurious lifestyle. The architecture and design The design has been a collaboration between Marion Regitko Architects and UK based designers Soo Wilkinson & John Grant of Igloo Design. Their holistic approach to the interior and exterior spaces of the villa, along with the continuity of materials and finishes has resulted in a seamless flow throughout this exclusive villa. From where ever you are in the house, you can enter the deck that sorrounds the villa on the upper level. The lower level is cut into the hill and makes the entire villa seem like it has arised from the rocks. The interior The villa boasts a total built area of 916m2, providing an great deal of space both indoor and outdoor. The interior of the property is meticulously designed with high-quality finishes and attention to detail. The open-plan layout of the living areas creates a seamless flow between the kitchen, dining area, and lounge, perfect for entertaining guests. The gym, cinema room and service areas are located on the lower level as well as the outside exterior foyer. Entering the center of the house via the large wooden staircase, you will immediately feel the grand atmosphere. In the living room theres is plenty of space for a lot of cozy evenings in the custom made sofa in front of the big fireplace. Every piece of furniture, light and art is carefully chosen to create a warm feeling from the honey tones of oak, to the big sliding glass doors that at the same time gives you the feeling of indulging in the nature. The exterior The house itself is organized around a raised viewing platform which is slightly pushed into the top of a hill. The design of the house is a response to both the plot and the amazing surrounding views. The plot is oriented to the south and to the west, with views of the sea and the beautiful mountains and the beautiful pine trees. One of the standout features of this villa is the view of the large pool from inside which offers complete privacy and seaviews with plenty of space for big parties or families. Wherever you are wandering on the covered viewing platform that surrounds the villa, you will be able to enjoy the spectacular views and tranquility. Sustainability and energy efficiency The house integrates with its environment, not only in relation to the design and amazing views, but also in terms of energy efficiency and sustainability. Natural protection against heat is provided by generous cross ventilation throughout the house. Sun penetration is prevented by large vertical and horizontal shading elements in front of the windows. Green energy, produced by solar panels on the roof, provides selfsufficiency during the daytime. The air-conditioning and under floor heating systems are powered by high efficiency heat pumps. The is also a charger for electric cars. The villa is an amazing luxury property and is exclusively listed with our agency. Don't miss the opportunity to own this exceptional villa in Valtocado, Mijas, Malaga. The Villa K is also a great investment, contact us to learn more. This is an absoulte gem!