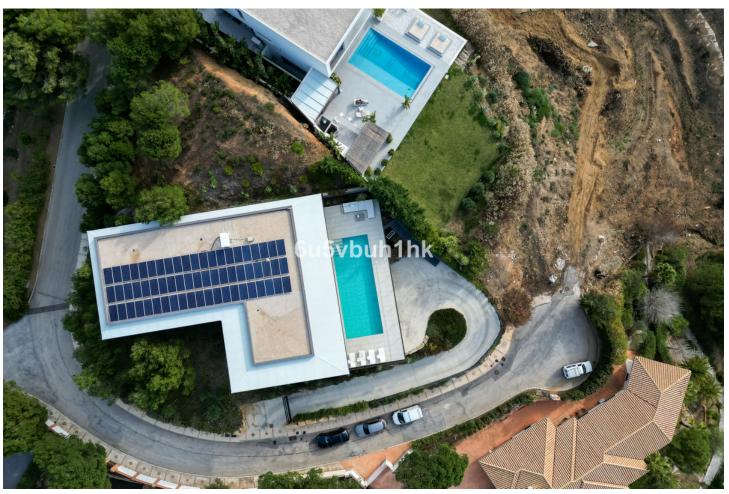

630 m2

2055 m2

The stunning and very unique luxury villa, is located in the prestigious area of Valtocado, Mijas, and is not something you come across every day. Situated on a spacious plot, this villa completed in 2020 off unique combination of elegance and modern design. With 4 bedrooms and 5 bathrooms, including 4 en-suite bathrooms, this villa provides ample space for a comfortable and luxurious lifestyle. The architecture and design The design has been a collaboration between Marion Regitko Architects and UK based designers Soo Wilkinson & John Grant of Igloo Design. Their holistic approach to the interior and exterior spaces of the villa, along with the continuity of materials and finishes has resulted in a seamless flow throughout this exclusive villa. From where ever you are in the house, you can enter the deck that sorrounds the villa on the upper level. The lower level is cut into the hill and makes the entire villa seem like it has arised from the rocks. The interior The villa boasts a total built area of 916m2, providing an great deal of space both indoor and outdoor. The interior of the property is meticulously designed with high-quality finishes and attention to detail. The open-plan layout of the living areas creates a seamless flow between the kitchen, dining area, and lounge, perfect for entertaining guests. The gym, cinema room and service areas are located on the lower level as well as the outside exterior foyer. Entering the center of the house via the large wooden staircase, you will immediately feel the grand atmosphere. In the living room theres is plenty of space for a lot of cozy evenings in the custom made sofa in front of the big fireplace. Every piece of furniture, light and art is carefully chosen to create a warm feeling from the honey tones of oak, to the big sliding glass doors that at the same time gives you the feeling of indulging in the nature. The exterior The house itself is organized around a raised viewing platform which is slightly pushed into the top of a hill. The design of the house is a response to both the plot and the amazing surrounding views. The plot is oriented to the south and to the west, with views of the sea and the beautiful mountains and the beautiful pine trees. One of the standout features of this villa is the view of the large pool from inside which offers complete privacy and seaviews with plenty of space for big parties or families. Wherever you are wandering on the covered viewing platform that surrounds the villa, you will be able to enjoy the spectacular views and tranquility. Sustainability and energy efficiency The house integrates with its environment, not only in relation to the design and amazing views, but also in terms of energy efficiency and sustainability. Natural protection against heat is provided by generous cross ventilation throughout the house. Sun penetration is prevented by large vertical and horizontal shading elements in front of the windows. Green energy, produced by solar panels on the roof, provides selfsufficiency during the daytime. The air-conditioning and under floor heating systems are powered by high efficiency heat pumps. The is also a charger for electric cars. The villa is an amazing luxury property and is exclusively listed with our agency. Don't miss the opportunity to own this exceptional villa in Valtocado, Mijas, Malaga. The Villa K is also a great investment, contact us to learn more. This is an absoulte gem!