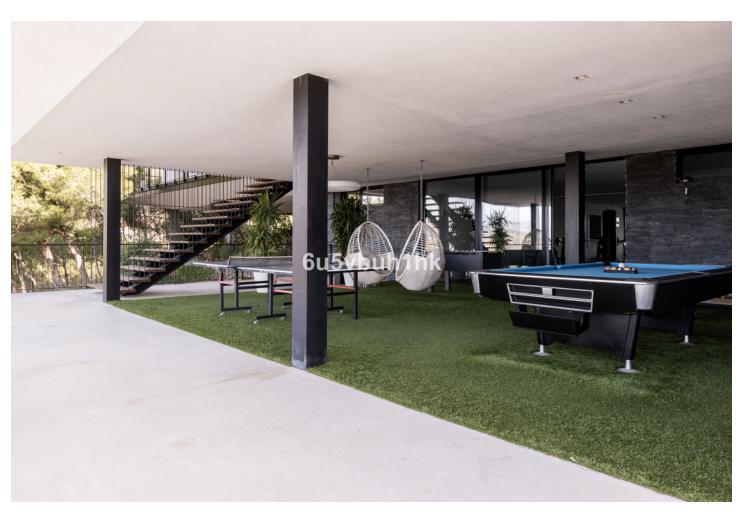

630 m2

2055 m2

The stunning and very unique luxury villa, is located in the prestigious area of Valtocado, Mijas, and is not something you come across every day. Situated on a spacious plot, this villa completed in 2020 off unique combination of elegance and modern design. With 4 bedrooms and 5 bathrooms, including 4 en-suite bathrooms, this villa provides ample space for a comfortable and luxurious lifestyle. The architecture and design The design has been a collaboration between Marion Regitko Architects and UK based designers Soo Wilkinson & John Grant of Igloo Design. Their holistic approach to the interior and exterior spaces of the villa, along with the continuity of materials and finishes has resulted in a seamless flow throughout this exclusive villa. From where ever you are in the house, you can enter the deck that sorrounds the villa on the upper level. The lower level is cut into the hill and makes the entire villa seem like it has arised from the rocks. The interior The villa boasts a total built area of 916m2, providing an great deal of space both indoor and outdoor. The interior of the property is meticulously designed with high-quality finishes and attention to detail. The open-plan layout of the living areas creates a seamless flow between the kitchen, dining area, and lounge, perfect for entertaining guests. The gym, cinema room and service areas are located on the lower level as well as the outside exterior foyer. Entering the center of the house via the large wooden staircase, you will immediately feel the grand atmosphere. In the living room theres is plenty of space for a lot of cozy evenings in the custom made sofa in front of the big fireplace. Every piece of furniture, light and art is carefully chosen to create a warm feeling from the honey tones of oak, to the big sliding glass doors that at the same time gives you the feeling of indulging in the nature. The exterior The house itself is organized around a raised viewing platform which is slightly pushed into the top of a hill. The design of the house is a response to both the plot and the amazing surrounding views. The plot is oriented to the south and to the west, with views of the sea and the beautiful mountains and the beautiful pine trees. One of the standout features of this villa is the view of the large pool from inside which offers complete privacy and seaviews with plenty of space for big parties or families. Wherever you are wandering on the covered viewing platform that surrounds the villa, you will be able to enjoy the spectacular views and tranquility. Sustainability and energy efficiency The house integrates with its environment, not only in relation to the design and amazing views, but also in terms of energy efficiency and sustainability. Natural protection against heat is provided by generous cross ventilation throughout the house. Sun penetration is prevented by large vertical and horizontal shading elements in front of the windows. Green energy, produced by solar panels on the roof, provides selfsufficiency during the daytime. The air-conditioning and under floor heating systems are powered by high efficiency heat pumps. The is also a charger for electric cars. The villa is an amazing luxury property and is exclusively listed with our agency. Don't miss the opportunity to own this exceptional villa in Valtocado, Mijas, Malaga. The Villa K is also a great investment, contact us to learn more. This is an absoulte gem!

## Особенности

Крытая терраса

У Встроенные шкафы

Приватная терраса

Тренажерный зал Игровая комната

Кладовка

Подсобное помещение

Ванная комната