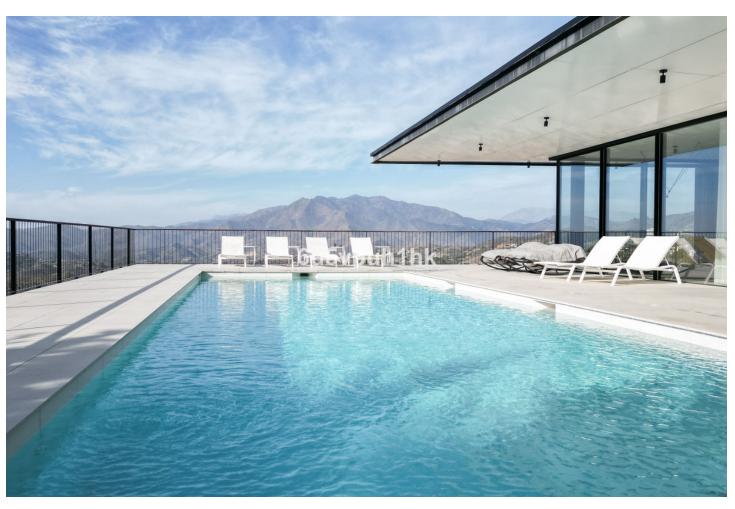

630 m2

2055 m2

The stunning and very unique luxury villa, is located in the prestigious area of Valtocado, Mijas, and is not something you come across every day. Situated on a spacious plot, this villa completed in 2020 off unique combination of elegance and modern design. With 4 bedrooms and 5 bathrooms, including 4 en-suite bathrooms, this villa provides ample space for a comfortable and luxurious lifestyle. The architecture and design The design has been a collaboration between Marion Regitko Architects and UK based designers Soo Wilkinson & John Grant of Igloo Design. Their holistic approach to the interior and exterior spaces of the villa, along with the continuity of materials and finishes has resulted in a seamless flow throughout this exclusive villa. From where ever you are in the house, you can enter the deck that sorrounds the villa on the upper level. The lower level is cut into the hill and makes the entire villa seem like it has arised from the rocks. The interior The villa boasts a total built area of 916m2, providing an great deal of space both indoor and outdoor. The interior of the property is meticulously designed with high-quality finishes and attention to detail. The open-plan layout of the living areas creates a seamless flow between the kitchen, dining area, and lounge, perfect for entertaining guests. The gym, cinema room and service areas are located on the lower level as well as the outside exterior foyer. Entering the center of the house via the large wooden staircase, you will immediately feel the grand atmosphere. In the living room theres is plenty of space for a lot of cozy evenings in the custom made sofa in front of the big fireplace. Every piece of furniture, light and art is carefully chosen to create a warm feeling from the honey tones of oak, to the big sliding glass doors that at the same time gives you the feeling of indulging in the nature. The exterior The house itself is organized around a raised viewing platform which is slightly pushed into the top of a hill. The design of the house is a response to both the plot and the amazing surrounding views. The plot is oriented to the south and to the west, with views of the sea and the beautiful mountains and the beautiful pine trees. One of the standout features of this villa is the view of the large pool from inside which offers complete privacy and seaviews with plenty of space for big parties or families. Wherever you are wandering on the covered viewing platform that surrounds the villa, you will be able to enjoy the spectacular views and tranquility. Sustainability and energy efficiency The house integrates with its environment, not only in relation to the design and amazing views, but also in terms of energy efficiency and sustainability. Natural protection against heat is provided by generous cross ventilation throughout the house. Sun penetration is prevented by large vertical and horizontal shading elements in front of the windows. Green energy, produced by solar panels on the roof, provides selfsufficiency during the daytime. The air-conditioning and under floor heating systems are powered by high efficiency heat pumps. The is also a charger for electric cars. The villa is an amazing luxury property and is exclusively listed with our agency. Don't miss the opportunity to own this exceptional villa in Valtocado, Mijas, Malaga. The Villa K is also a great investment, contact us to learn more. This is an absoulte gem!