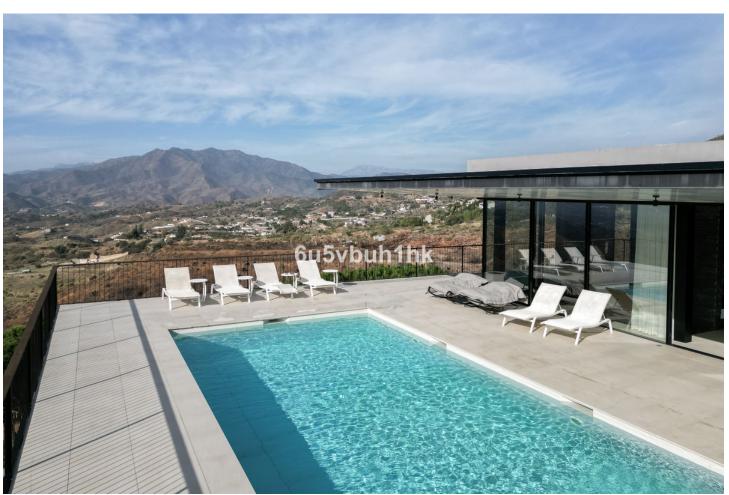

630 m2

2055 m2

The stunning and very unique luxury villa, is located in the prestigious area of Valtocado, Mijas, and is not something you come across every day. Situated on a spacious plot, this villa completed in 2020 off unique combination of elegance and modern design. With 4 bedrooms and 5 bathrooms, including 4 en-suite bathrooms, this villa provides ample space for a comfortable and luxurious lifestyle. The architecture and design The design has been a collaboration between Marion Regitko Architects and UK based designers Soo Wilkinson & John Grant of Igloo Design. Their holistic approach to the interior and exterior spaces of the villa, along with the continuity of materials and finishes has resulted in a seamless flow throughout this exclusive villa. From where ever you are in the house, you can enter the deck that sorrounds the villa on the upper level. The lower level is cut into the hill and makes the entire villa seem like it has arised from the rocks. The interior The villa boasts a total built area of 916m2, providing an great deal of space both indoor and outdoor. The interior of the property is meticulously designed with high-quality finishes and attention to detail. The open-plan layout of the living areas creates a seamless flow between the kitchen, dining area, and lounge, perfect for entertaining guests. The gym, cinema room and service areas are located on the lower level as well as the outside exterior foyer. Entering the center of the house via the large wooden staircase, you will immediately feel the grand atmosphere. In the living room theres is plenty of space for a lot of cozy evenings in the custom made sofa in front of the big fireplace. Every piece of furniture, light and art is carefully chosen to create a warm feeling from the honey tones of oak, to the big sliding glass doors that at the same time gives you the feeling of indulging in the nature. The exterior The house itself is organized around a raised viewing platform which is slightly pushed into the top of a hill. The design of the house is a response to both the plot and the amazing surrounding views. The plot is oriented to the south and to the west, with views of the sea and the beautiful mountains and the beautiful pine trees. One of the standout features of this villa is the view of the large pool from inside which offers complete privacy and seaviews with plenty of space for big parties or families. Wherever you are wandering on the covered viewing platform that surrounds the villa, you will be able to enjoy the spectacular views and tranquility. Sustainability and energy efficiency The house integrates with its environment, not only in relation to the design and amazing views, but also in terms of energy efficiency and sustainability. Natural protection against heat is provided by generous cross ventilation throughout the house. Sun penetration is prevented by large vertical and horizontal shading elements in front of the windows. Green energy, produced by solar panels on the roof, provides selfsufficiency during the daytime. The air-conditioning and under floor heating systems are powered by high efficiency heat pumps. The is also a charger for electric cars. The villa is an amazing luxury property and is exclusively listed with our agency. Don't miss the opportunity to own this exceptional villa in Valtocado, Mijas, Malaga. The Villa K is also a great investment, contact us to learn more. This is an absoulte gem!