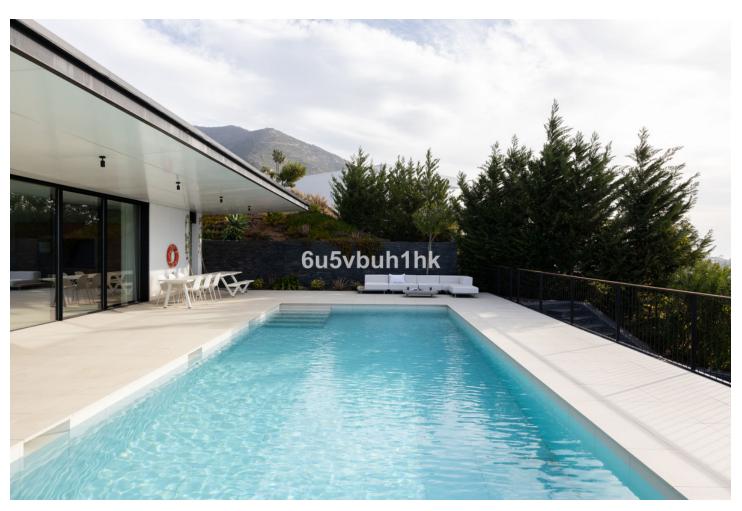

630 m2

2055 m2

The stunning and very unique luxury villa, is located in the prestigious area of Valtocado, Mijas, and is not something you come across every day. Situated on a spacious plot, this villa completed in 2020 off unique combination of elegance and modern design. With 4 bedrooms and 5 bathrooms, including 4 en-suite bathrooms, this villa provides ample space for a comfortable and luxurious lifestyle. The architecture and design The design has been a collaboration between Marion Regitko Architects and UK based designers Soo Wilkinson & John Grant of Igloo Design. Their holistic approach to the interior and exterior spaces of the villa, along with the continuity of materials and finishes has resulted in a seamless flow throughout this exclusive villa. From where ever you are in the house, you can enter the deck that sorrounds the villa on the upper level. The lower level is cut into the hill and makes the entire villa seem like it has arised from the rocks. The interior The villa boasts a total built area of 916m2, providing an great deal of space both indoor and outdoor. The interior of the property is meticulously designed with high-quality finishes and attention to detail. The open-plan layout of the living areas creates a seamless flow between the kitchen, dining area, and lounge, perfect for entertaining guests. The gym, cinema room and service areas are located on the lower level as well as the outside exterior foyer. Entering the center of the house via the large wooden staircase, you will immediately feel the grand atmosphere. In the living room theres is plenty of space for a lot of cozy evenings in the custom made sofa in front of the big fireplace. Every piece of furniture, light and art is carefully chosen to create a warm feeling from the honey tones of oak, to the big sliding glass doors that at the same time gives you the feeling of indulging in the nature. The exterior The house itself is organized around a raised viewing platform which is slightly pushed into the top of a hill. The design of the house is a response to both the plot and the amazing surrounding views. The plot is oriented to the south and to the west, with views of the sea and the beautiful mountains and the beautiful pine trees. One of the standout features of this villa is the view of the large pool from inside which offers complete privacy and seaviews with plenty of space for big parties or families. Wherever you are wandering on the covered viewing platform that surrounds the villa, you will be able to enjoy the spectacular views and tranquility. Sustainability and energy efficiency The house integrates with its environment, not only in relation to the design and amazing views, but also in terms of energy efficiency and sustainability. Natural protection against heat is provided by generous cross ventilation throughout the house. Sun penetration is prevented by large vertical and horizontal shading elements in front of the windows. Green energy, produced by solar panels on the roof, provides selfsufficiency during the daytime. The air-conditioning and under floor heating systems are powered by high efficiency heat pumps. The is also a charger for electric cars. The villa is an amazing luxury property and is exclusively listed with our agency. Don't miss the opportunity to own this exceptional villa in Valtocado, Mijas, Malaga. The Villa K is also a great investment, contact us to learn more. This is an absoulte gem!