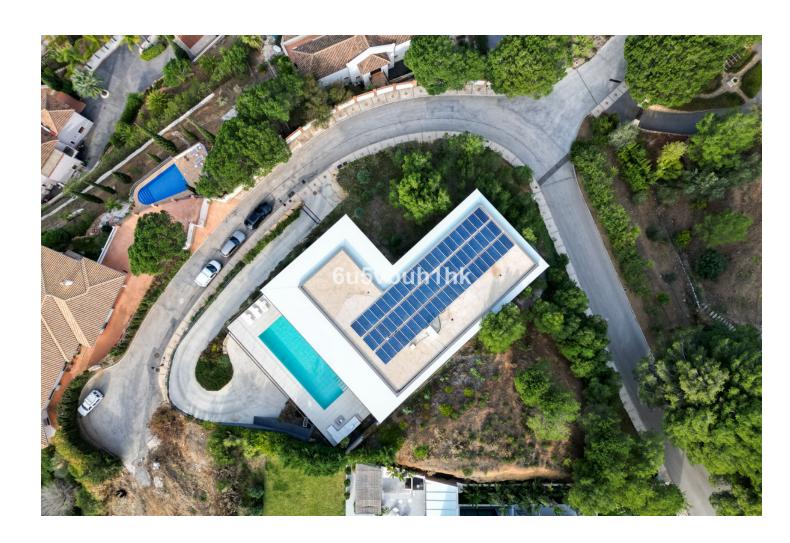

630 m2

2055 m2

The stunning and very unique luxury villa, is located in the prestigious area of Valtocado, Mijas, and is not something you come across every day. Situated on a spacious plot, this villa completed in 2020 off unique combination of elegance and modern design. With 4 bedrooms and 5 bathrooms, including 4 en-suite bathrooms, this villa provides ample space for a comfortable and luxurious lifestyle. The architecture and design The design has been a collaboration between Marion Regitko Architects and UK based designers Soo Wilkinson & John Grant of Igloo Design. Their holistic approach to the interior and exterior spaces of the villa, along with the continuity of materials and finishes has resulted in a seamless flow throughout this exclusive villa. From where ever you are in the house, you can enter the deck that sorrounds the villa on the upper level. The lower level is cut into the hill and makes the entire villa seem like it has arised from the rocks. The interior The villa boasts a total built area of 916m2, providing an great deal of space both indoor and outdoor. The interior of the property is meticulously designed with high-quality finishes and attention to detail. The open-plan layout of the living areas creates a seamless flow between the kitchen, dining area, and lounge, perfect for entertaining guests. The gym, cinema room and service areas are located on the lower level as well as the outside exterior foyer. Entering the center of the house via the large wooden staircase, you will immediately feel the grand atmosphere. In the living room theres is plenty of space for a lot of cozy evenings in the custom made sofa in front of the big fireplace. Every piece of furniture, light and art is carefully chosen to create a warm feeling from the honey tones of oak, to the big sliding glass doors that at the same time gives you the feeling of indulging in the nature. The exterior The house itself is organized around a raised viewing platform which is slightly pushed into the top of a hill. The design of the house is a response to both the plot and the amazing surrounding views. The plot is oriented to the south and to the west, with views of the sea and the beautiful mountains and the beautiful pine trees. One of the standout features of this villa is the view of the large pool from inside which offers complete privacy and seaviews with plenty of space for big parties or families. Wherever you are wandering on the covered viewing platform that surrounds the villa, you will be able to enjoy the spectacular views and tranquility. Sustainability and energy efficiency The house integrates with its environment, not only in relation to the design and amazing views, but also in terms of energy efficiency and sustainability. Natural protection against heat is provided by generous cross ventilation throughout the house. Sun penetration is prevented by large vertical and horizontal shading elements in front of the windows. Green energy, produced by solar panels on the roof, provides selfsufficiency during the daytime. The air-conditioning and under floor heating systems are powered by high efficiency heat pumps. The is also a charger for electric cars. The villa is an amazing luxury property and is exclusively listed with our agency. Don't miss the opportunity to own this exceptional villa in Valtocado, Mijas, Malaga. The Villa K is also a great investment, contact us to learn more. This is an absoulte gem!