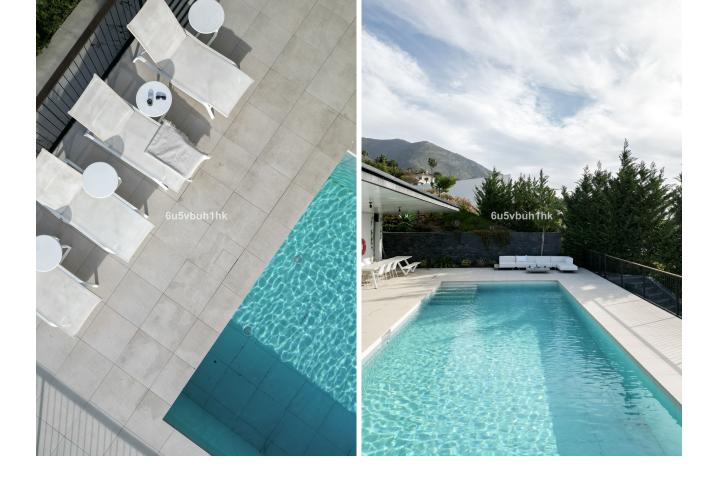

630 m2

2055 m2

The stunning and very unique luxury villa, is located in the prestigious area of Valtocado, Mijas, and is not something you come across every day. Situated on a spacious plot, this villa completed in 2020 off unique combination of elegance and modern design. With 4 bedrooms and 5 bathrooms, including 4 en-suite bathrooms, this villa provides ample space for a comfortable and luxurious lifestyle. The architecture and design The design has been a collaboration between Marion Regitko Architects and UK based designers Soo Wilkinson & John Grant of Igloo Design. Their holistic approach to the interior and exterior spaces of the villa, along with the continuity of materials and finishes has resulted in a seamless flow throughout this exclusive villa. From where ever you are in the house, you can enter the deck that sorrounds the villa on the upper level. The lower level is cut into the hill and makes the entire villa seem like it has arised from the rocks. The interior The villa boasts a total built area of 916m2, providing an great deal of space both indoor and outdoor. The interior of the property is meticulously designed with high-quality finishes and attention to detail. The open-plan layout of the living areas creates a seamless flow between the kitchen, dining area, and lounge, perfect for entertaining guests. The gym, cinema room and service areas are located on the lower level as well as the outside exterior foyer. Entering the center of the house via the large wooden staircase, you will immediately feel the grand atmosphere. In the living room theres is plenty of space for a lot of cozy evenings in the custom made sofa in front of the big fireplace. Every piece of furniture, light and art is carefully chosen to create a warm feeling from the honey tones of oak, to the big sliding glass doors that at the same time gives you the feeling of indulging in the nature. The exterior The house itself is organized around a raised viewing platform which is slightly pushed into the top of a hill. The design of the house is a response to both the plot and the amazing surrounding views. The plot is oriented to the south and to the west, with views of the sea and the beautiful mountains and the beautiful pine trees. One of the standout features of this villa is the view of the large pool from inside which offers complete privacy and seaviews with plenty of space for big parties or families. Wherever you are wandering on the covered viewing platform that surrounds the villa, you will be able to enjoy the spectacular views and tranquility. Sustainability and energy efficiency The house integrates with its environment, not only in relation to the design and amazing views, but also in terms of energy efficiency and sustainability. Natural protection against heat is provided by generous cross ventilation throughout the house. Sun penetration is prevented by large vertical and horizontal shading elements in front of the windows. Green energy, produced by solar panels on the roof, provides selfsufficiency during the daytime. The air-conditioning and under floor heating systems are powered by high efficiency heat pumps. The is also a charger for electric cars. The villa is an amazing luxury property and is exclusively listed with our agency. Don't miss the opportunity to own this exceptional villa in Valtocado, Mijas, Malaga. The Villa K is also a great investment, contact us to learn more. This is an absoulte gem!