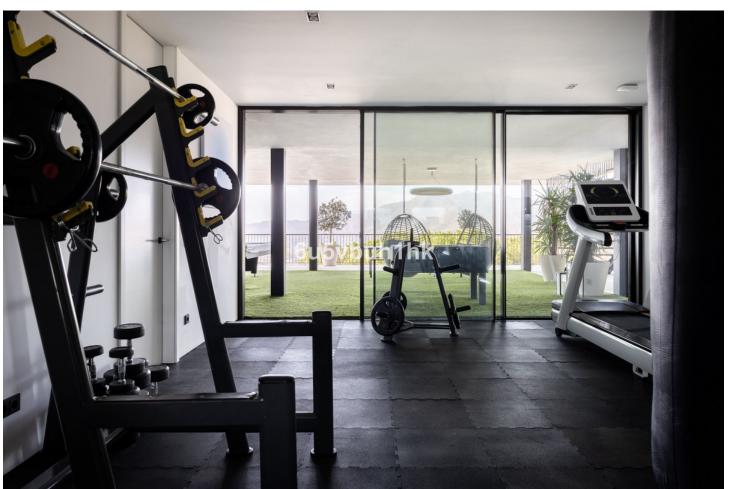

630 m2

2055 m2

The stunning and very unique luxury villa, is located in the prestigious area of Valtocado, Mijas, and is not something you come across every day. Situated on a spacious plot, this villa completed in 2020 off unique combination of elegance and modern design. With 4 bedrooms and 5 bathrooms, including 4 en-suite bathrooms, this villa provides ample space for a comfortable and luxurious lifestyle. The architecture and design The design has been a collaboration between Marion Regitko Architects and UK based designers Soo Wilkinson & John Grant of Igloo Design. Their holistic approach to the interior and exterior spaces of the villa, along with the continuity of materials and finishes has resulted in a seamless flow throughout this exclusive villa. From where ever you are in the house, you can enter the deck that sorrounds the villa on the upper level. The lower level is cut into the hill and makes the entire villa seem like it has arised from the rocks. The interior The villa boasts a total built area of 916m2, providing an great deal of space both indoor and outdoor. The interior of the property is meticulously designed with high-quality finishes and attention to detail. The open-plan layout of the living areas creates a seamless flow between the kitchen, dining area, and lounge, perfect for entertaining guests. The gym, cinema room and service areas are located on the lower level as well as the outside exterior foyer. Entering the center of the house via the large wooden staircase, you will immediately feel the grand atmosphere. In the living room theres is plenty of space for a lot of cozy evenings in the custom made sofa in front of the big fireplace. Every piece of furniture, light and art is carefully chosen to create a warm feeling from the honey tones of oak, to the big sliding glass doors that at the same time gives you the feeling of indulging in the nature. The exterior The house itself is organized around a raised viewing platform which is slightly pushed into the top of a hill. The design of the house is a response to both the plot and the amazing surrounding views. The plot is oriented to the south and to the west, with views of the sea and the beautiful mountains and the beautiful pine trees. One of the standout features of this villa is the view of the large pool from inside which offers complete privacy and seaviews with plenty of space for big parties or families. Wherever you are wandering on the covered viewing platform that surrounds the villa, you will be able to enjoy the spectacular views and tranquility. Sustainability and energy efficiency The house integrates with its environment, not only in relation to the design and amazing views, but also in terms of energy efficiency and sustainability. Natural protection against heat is provided by generous cross ventilation throughout the house. Sun penetration is prevented by large vertical and horizontal shading elements in front of the windows. Green energy, produced by solar panels on the roof, provides selfsufficiency during the daytime. The air-conditioning and under floor heating systems are powered by high efficiency heat pumps. The is also a charger for electric cars. The villa is an amazing luxury property and is exclusively listed with our agency. Don't miss the opportunity to own this exceptional villa in Valtocado, Mijas, Malaga. The Villa K is also a great investment, contact us to learn more. This is an absoulte gem!

## Особенности

Крытая терраса

У Встроенные шкафы

Приватная терраса

Тренажерный зал Игровая комната

Кладовка

Подсобное помещение

Ванная комната