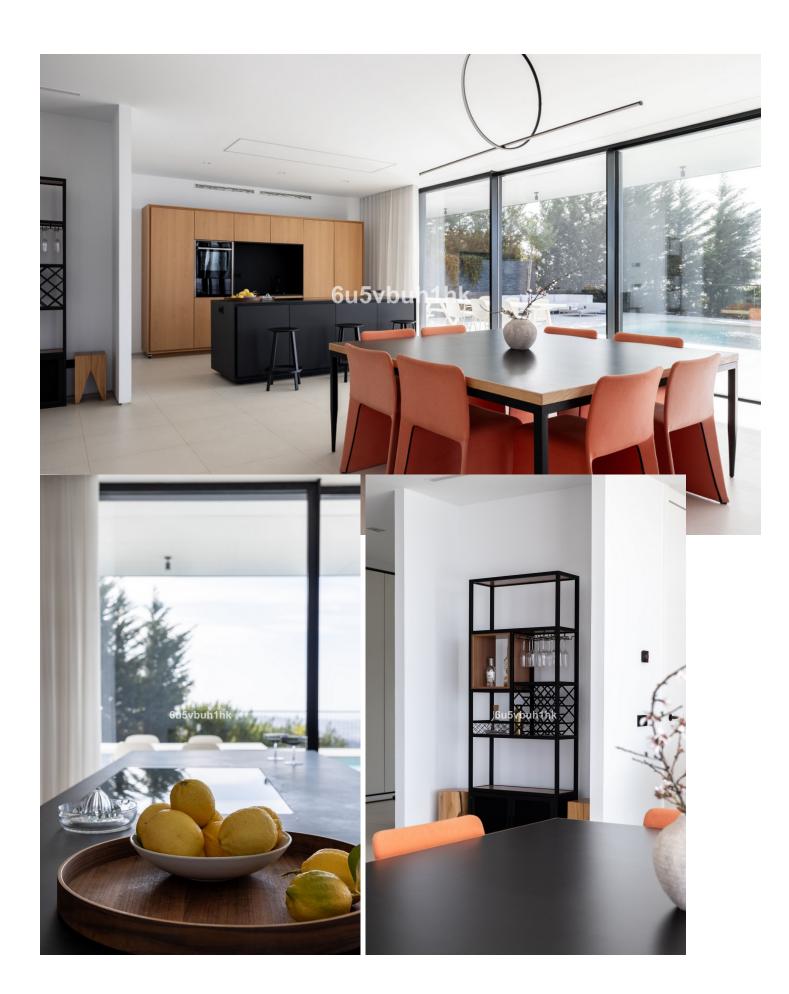

630 m2

2055 m2

The stunning and very unique luxury villa, is located in the prestigious area of Valtocado, Mijas, and is not something you come across every day. Situated on a spacious plot, this villa completed in 2020 off unique combination of elegance and modern design. With 4 bedrooms and 5 bathrooms, including 4 en-suite bathrooms, this villa provides ample space for a comfortable and luxurious lifestyle. The architecture and design The design has been a collaboration between Marion Regitko Architects and UK based designers Soo Wilkinson & John Grant of Igloo Design. Their holistic approach to the interior and exterior spaces of the villa, along with the continuity of materials and finishes has resulted in a seamless flow throughout this exclusive villa. From where ever you are in the house, you can enter the deck that sorrounds the villa on the upper level. The lower level is cut into the hill and makes the entire villa seem like it has arised from the rocks. The interior The villa boasts a total built area of 916m2, providing an great deal of space both indoor and outdoor. The interior of the property is meticulously designed with high-quality finishes and attention to detail. The open-plan layout of the living areas creates a seamless flow between the kitchen, dining area, and lounge, perfect for entertaining guests. The gym, cinema room and service areas are located on the lower level as well as the outside exterior foyer. Entering the center of the house via the large wooden staircase, you will immediately feel the grand atmosphere. In the living room theres is plenty of space for a lot of cozy evenings in the custom made sofa in front of the big fireplace. Every piece of furniture, light and art is carefully chosen to create a warm feeling from the honey tones of oak, to the big sliding glass doors that at the same time gives you the feeling of indulging in the nature. The exterior The house itself is organized around a raised viewing platform which is slightly pushed into the top of a hill. The design of the house is a response to both the plot and the amazing surrounding views. The plot is oriented to the south and to the west, with views of the sea and the beautiful mountains and the beautiful pine trees. One of the standout features of this villa is the view of the large pool from inside which offers complete privacy and seaviews with plenty of space for big parties or families. Wherever you are wandering on the covered viewing platform that surrounds the villa, you will be able to enjoy the spectacular views and tranquility. Sustainability and energy efficiency The house integrates with its environment, not only in relation to the design and amazing views, but also in terms of energy efficiency and sustainability. Natural protection against heat is provided by generous cross ventilation throughout the house. Sun penetration is prevented by large vertical and horizontal shading elements in front of the windows. Green energy, produced by solar panels on the roof, provides selfsufficiency during the daytime. The air-conditioning and under floor heating systems are powered by high efficiency heat pumps. The is also a charger for electric cars. The villa is an amazing luxury property and is exclusively listed with our agency. Don't miss the opportunity to own this exceptional villa in Valtocado, Mijas, Malaga. The Villa K is also a great investment, contact us to learn more. This is an absoulte gem!