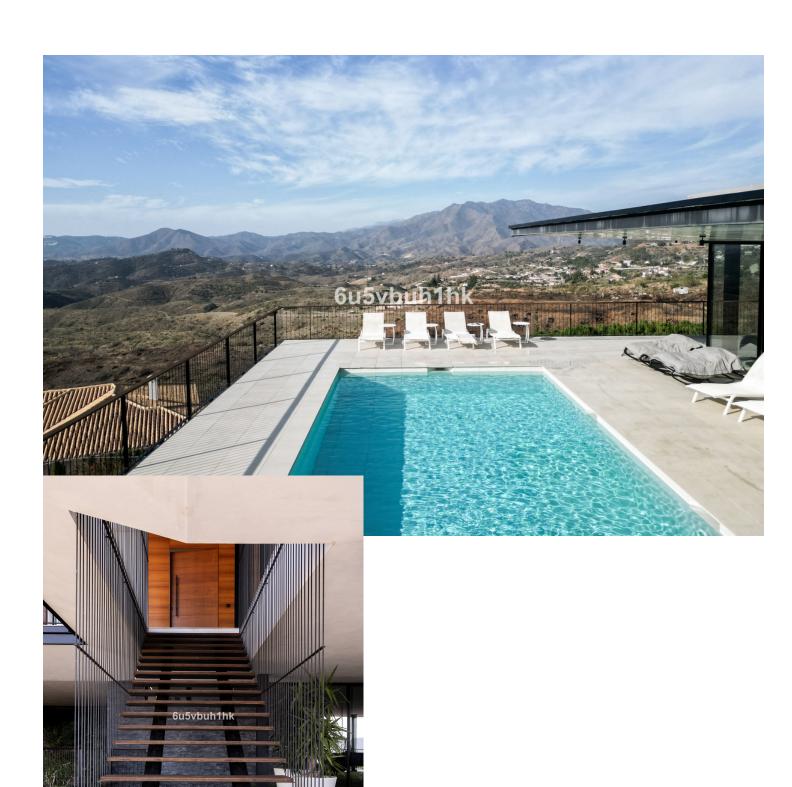

630 m2

2055 m2

The stunning and very unique luxury villa, is located in the prestigious area of Valtocado, Mijas, and is not something you come across every day. Situated on a spacious plot, this villa completed in 2020 off unique combination of elegance and modern design. With 4 bedrooms and 5 bathrooms, including 4 en-suite bathrooms, this villa provides ample space for a comfortable and luxurious lifestyle. The architecture and design The design has been a collaboration between Marion Regitko Architects and UK based designers Soo Wilkinson & John Grant of Igloo Design. Their holistic approach to the interior and exterior spaces of the villa, along with the continuity of materials and finishes has resulted in a seamless flow throughout this exclusive villa. From where ever you are in the house, you can enter the deck that sorrounds the villa on the upper level. The lower level is cut into the hill and makes the entire villa seem like it has arised from the rocks. The interior The villa boasts a total built area of 916m2, providing an great deal of space both indoor and outdoor. The interior of the property is meticulously designed with high-quality finishes and attention to detail. The open-plan layout of the living areas creates a seamless flow between the kitchen, dining area, and lounge, perfect for entertaining guests. The gym, cinema room and service areas are located on the lower level as well as the outside exterior foyer. Entering the center of the house via the large wooden staircase, you will immediately feel the grand atmosphere. In the living room theres is plenty of space for a lot of cozy evenings in the custom made sofa in front of the big fireplace. Every piece of furniture, light and art is carefully chosen to create a warm feeling from the honey tones of oak, to the big sliding glass doors that at the same time gives you the feeling of indulging in the nature. The exterior The house itself is organized around a raised viewing platform which is slightly pushed into the top of a hill. The design of the house is a response to both the plot and the amazing surrounding views. The plot is oriented to the south and to the west, with views of the sea and the beautiful mountains and the beautiful pine trees. One of the standout features of this villa is the view of the large pool from inside which offers complete privacy and seaviews with plenty of space for big parties or families. Wherever you are wandering on the covered viewing platform that surrounds the villa, you will be able to enjoy the spectacular views and tranquility. Sustainability and energy efficiency The house integrates with its environment, not only in relation to the design and amazing views, but also in terms of energy efficiency and sustainability. Natural protection against heat is provided by generous cross ventilation throughout the house. Sun penetration is prevented by large vertical and horizontal shading elements in front of the windows. Green energy, produced by solar panels on the roof, provides selfsufficiency during the daytime. The air-conditioning and under floor heating systems are powered by high efficiency heat pumps. The is also a charger for electric cars. The villa is an amazing luxury property and is exclusively listed with our agency. Don't miss the opportunity to own this exceptional villa in Valtocado, Mijas, Malaga. The Villa K is also a great investment, contact us to learn more. This is an absoulte gem!