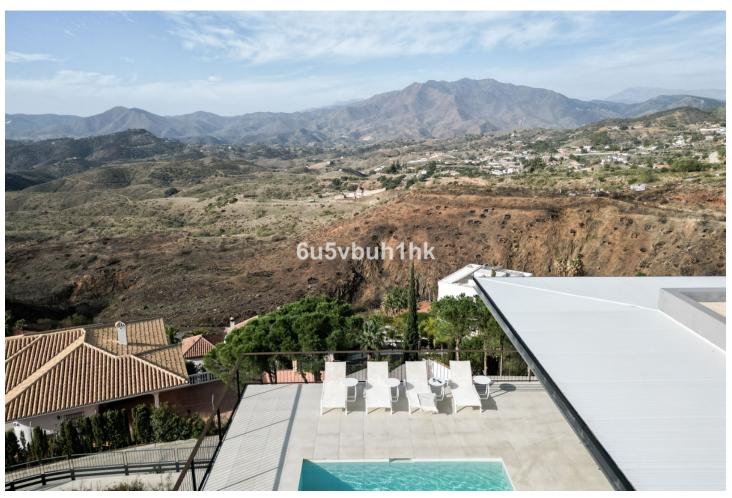

630 m2

2055 m2

The stunning and very unique luxury villa, is located in the prestigious area of Valtocado, Mijas, and is not something you come across every day. Situated on a spacious plot, this villa completed in 2020 off unique combination of elegance and modern design. With 4 bedrooms and 5 bathrooms, including 4 en-suite bathrooms, this villa provides ample space for a comfortable and luxurious lifestyle. The architecture and design The design has been a collaboration between Marion Regitko Architects and UK based designers Soo Wilkinson & John Grant of Igloo Design. Their holistic approach to the interior and exterior spaces of the villa, along with the continuity of materials and finishes has resulted in a seamless flow throughout this exclusive villa. From where ever you are in the house, you can enter the deck that sorrounds the villa on the upper level. The lower level is cut into the hill and makes the entire villa seem like it has arised from the rocks. The interior The villa boasts a total built area of 916m2, providing an great deal of space both indoor and outdoor. The interior of the property is meticulously designed with high-quality finishes and attention to detail. The open-plan layout of the living areas creates a seamless flow between the kitchen, dining area, and lounge, perfect for entertaining guests. The gym, cinema room and service areas are located on the lower level as well as the outside exterior foyer. Entering the center of the house via the large wooden staircase, you will immediately feel the grand atmosphere. In the living room theres is plenty of space for a lot of cozy evenings in the custom made sofa in front of the big fireplace. Every piece of furniture, light and art is carefully chosen to create a warm feeling from the honey tones of oak, to the big sliding glass doors that at the same time gives you the feeling of indulging in the nature. The exterior The house itself is organized around a raised viewing platform which is slightly pushed into the top of a hill. The design of the house is a response to both the plot and the amazing surrounding views. The plot is oriented to the south and to the west, with views of the sea and the beautiful mountains and the beautiful pine trees. One of the standout features of this villa is the view of the large pool from inside which offers complete privacy and seaviews with plenty of space for big parties or families. Wherever you are wandering on the covered viewing platform that surrounds the villa, you will be able to enjoy the spectacular views and tranquility. Sustainability and energy efficiency The house integrates with its environment, not only in relation to the design and amazing views, but also in terms of energy efficiency and sustainability. Natural protection against heat is provided by generous cross ventilation throughout the house. Sun penetration is prevented by large vertical and horizontal shading elements in front of the windows. Green energy, produced by solar panels on the roof, provides selfsufficiency during the daytime. The air-conditioning and under floor heating systems are powered by high efficiency heat pumps. The is also a charger for electric cars. The villa is an amazing luxury property and is exclusively listed with our agency. Don't miss the opportunity to own this exceptional villa in Valtocado, Mijas, Malaga. The Villa K is also a great investment, contact us to learn more. This is an absoulte gem!