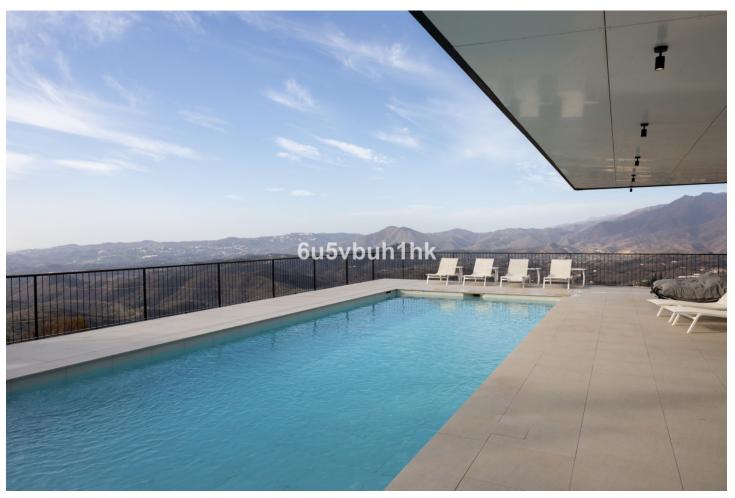

630 m2

2055 m2

The stunning and very unique luxury villa, is located in the prestigious area of Valtocado, Mijas, and is not something you come across every day. Situated on a spacious plot, this villa completed in 2020 off unique combination of elegance and modern design. With 4 bedrooms and 5 bathrooms, including 4 en-suite bathrooms, this villa provides ample space for a comfortable and luxurious lifestyle. The architecture and design The design has been a collaboration between Marion Regitko Architects and UK based designers Soo Wilkinson & John Grant of Igloo Design. Their holistic approach to the interior and exterior spaces of the villa, along with the continuity of materials and finishes has resulted in a seamless flow throughout this exclusive villa. From where ever you are in the house, you can enter the deck that sorrounds the villa on the upper level. The lower level is cut into the hill and makes the entire villa seem like it has arised from the rocks. The interior The villa boasts a total built area of 916m2, providing an great deal of space both indoor and outdoor. The interior of the property is meticulously designed with high-quality finishes and attention to detail. The open-plan layout of the living areas creates a seamless flow between the kitchen, dining area, and lounge, perfect for entertaining guests. The gym, cinema room and service areas are located on the lower level as well as the outside exterior foyer. Entering the center of the house via the large wooden staircase, you will immediately feel the grand atmosphere. In the living room theres is plenty of space for a lot of cozy evenings in the custom made sofa in front of the big fireplace. Every piece of furniture, light and art is carefully chosen to create a warm feeling from the honey tones of oak, to the big sliding glass doors that at the same time gives you the feeling of indulging in the nature. The exterior The house itself is organized around a raised viewing platform which is slightly pushed into the top of a hill. The design of the house is a response to both the plot and the amazing surrounding views. The plot is oriented to the south and to the west, with views of the sea and the beautiful mountains and the beautiful pine trees. One of the standout features of this villa is the view of the large pool from inside which offers complete privacy and seaviews with plenty of space for big parties or families. Wherever you are wandering on the covered viewing platform that surrounds the villa, you will be able to enjoy the spectacular views and tranquility. Sustainability and energy efficiency The house integrates with its environment, not only in relation to the design and amazing views, but also in terms of energy efficiency and sustainability. Natural protection against heat is provided by generous cross ventilation throughout the house. Sun penetration is prevented by large vertical and horizontal shading elements in front of the windows. Green energy, produced by solar panels on the roof, provides selfsufficiency during the daytime. The air-conditioning and under floor heating systems are powered by high efficiency heat pumps. The is also a charger for electric cars. The villa is an amazing luxury property and is exclusively listed with our agency. Don't miss the opportunity to own this exceptional villa in Valtocado, Mijas, Malaga. The Villa K is also a great investment, contact us to learn more. This is an absoulte gem!