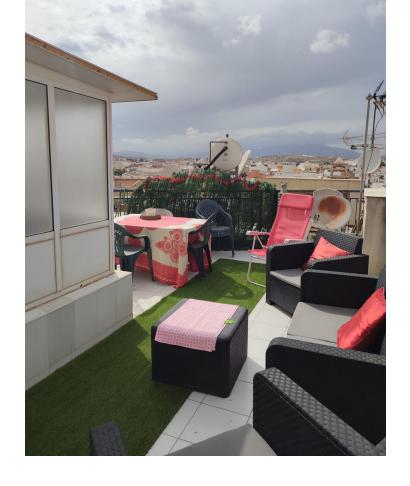

We have this magnificent penthouse in the heart of Fuengirola for sale. The house has a lot of privacy, since it is built in a small building with only one apartment per floor. The building is only 3 floors, and has an elevator with private access to the same penthouse. This penthouse has 2 bedrooms, one of them 20m2 with a dressing room (3 bedrooms can be made), a large 24m2 living-dining room, a spacious 18m2 kitchen, a complete bathroom, all rooms are spacious and bright, and to finish a beautiful spiral staircase that takes you to the jewel in the crown, a solarium terrace with unobstructed 360° views where you can enjoy the king star of the Costa del Sol, and enjoy barbecues and meetings, where you also have a room for it. Located in the heart of Fuengirola, on the Camino de Coín, it has all kinds of stores, businesses, supermarkets, etc... just by going down to the street. It is also very close to the highway exit, and is a 10-minute walk from the beach. Do not hesitate to request a visit. The exposed data is merely informative and has no contractual value. The offer is subject to errors, price changes, omissions, availability and/or withdrawal from the market without prior notice. The indicated price includes real estate brokerage fees, the expenses inherent to the purchase of real estate according to current laws (ITP or VAT, notary expenses, registration expenses, agency...) are not included.