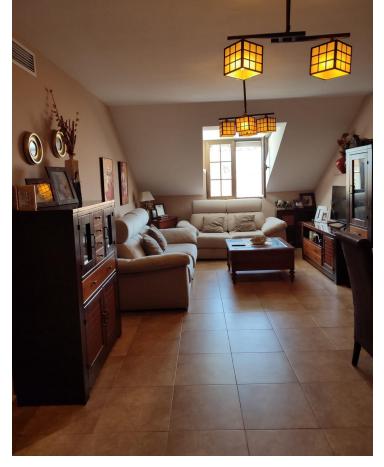

We have this magnificent penthouse in the heart of Fuengirola for sale. The house has a lot of privacy, since it is built in a small building with only one apartment per floor. The building is only 3 floors, and has an elevator with private access to the same penthouse. This penthouse has 2 bedrooms, one of them 20m2 with a dressing room (3 bedrooms can be made), a large 24m2 living-dining room, a spacious 18m2 kitchen, a complete bathroom, all rooms are spacious and bright, and to finish a beautiful spiral staircase that takes you to the jewel in the crown, a solarium terrace with unobstructed 360° views where you can enjoy the king star of the Costa del Sol, and enjoy barbecues and meetings, where you also have a room for it. Located in the heart of Fuengirola, on the Camino de Coín, it has all kinds of stores, businesses, supermarkets, etc... just by going down to the street. It is also very close to the highway exit, and is a 10-minute walk from the beach. Do not hesitate to request a visit. The exposed data is merely informative and has no contractual value. The offer is subject to errors, price changes, omissions, availability and/or withdrawal from the market without prior notice. The indicated price includes real estate brokerage fees, the expenses inherent to the purchase of real estate according to current laws (ITP or VAT, notary expenses, registration expenses, agency...) are not included.