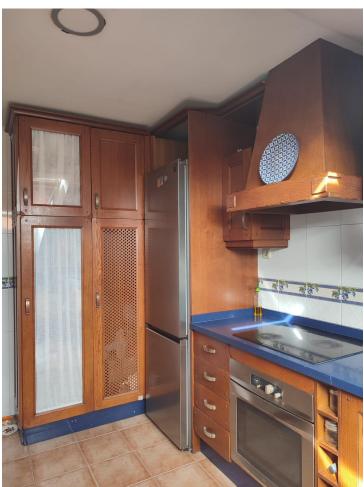

We have this magnificent penthouse in the heart of Fuengirola for sale. The house has a lot of privacy, since it is built in a small building with only one apartment per floor. The building is only 3 floors, and has an elevator with private access to the same penthouse. This penthouse has 2 bedrooms, one of them 20m2 with a dressing room (3 bedrooms can be made), a large 24m2 living-dining room, a spacious 18m2 kitchen, a complete bathroom, all rooms are spacious and bright, and to finish a beautiful spiral staircase that takes you to the jewel in the crown, a solarium terrace with unobstructed 360° views where you can enjoy the king star of the Costa del Sol, and enjoy barbecues and meetings, where you also have a room for it. Located in the heart of Fuengirola, on the Camino de Coín, it has all kinds of stores, businesses, supermarkets, etc... just by going down to the street. It is also very close to the highway exit, and is a 10-minute walk from the beach. Do not hesitate to request a visit. The exposed data is merely informative and has no contractual value. The offer is subject to errors, price changes, omissions, availability and/or withdrawal from the market without prior notice. The indicated price includes real estate brokerage fees, the expenses inherent to the purchase of real estate according to current laws (ITP or VAT, notary expenses, registration expenses, agency...) are not included.