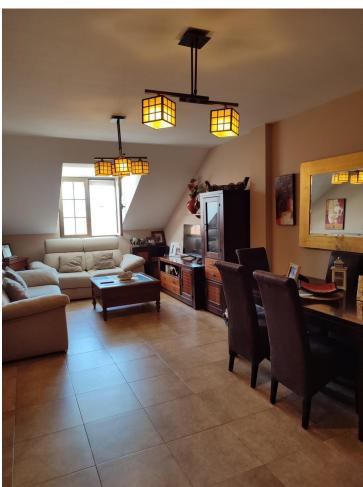

We have this magnificent penthouse in the heart of Fuengirola for sale. The house has a lot of privacy, since it is built in a small building with only one apartment per floor. The building is only 3 floors, and has an elevator with private access to the same penthouse. This penthouse has 2 bedrooms, one of them 20m2 with a dressing room (3 bedrooms can be made), a large 24m2 living-dining room, a spacious 18m2 kitchen, a complete bathroom, all rooms are spacious and bright, and to finish a beautiful spiral staircase that takes you to the jewel in the crown, a solarium terrace with unobstructed 360° views where you can enjoy the king star of the Costa del Sol, and enjoy barbecues and meetings, where you also have a room for it. Located in the heart of Fuengirola, on the Camino de Coín, it has all kinds of stores, businesses, supermarkets, etc... just by going down to the street. It is also very close to the highway exit, and is a 10-minute walk from the beach. Do not hesitate to request a visit. The exposed data is merely informative and has no contractual value. The offer is subject to errors, price changes, omissions, availability and/or withdrawal from the market without prior notice. The indicated price includes real estate brokerage fees, the expenses inherent to the purchase of real estate according to current laws (ITP or VAT, notary expenses, registration expenses, agency...) are not included.