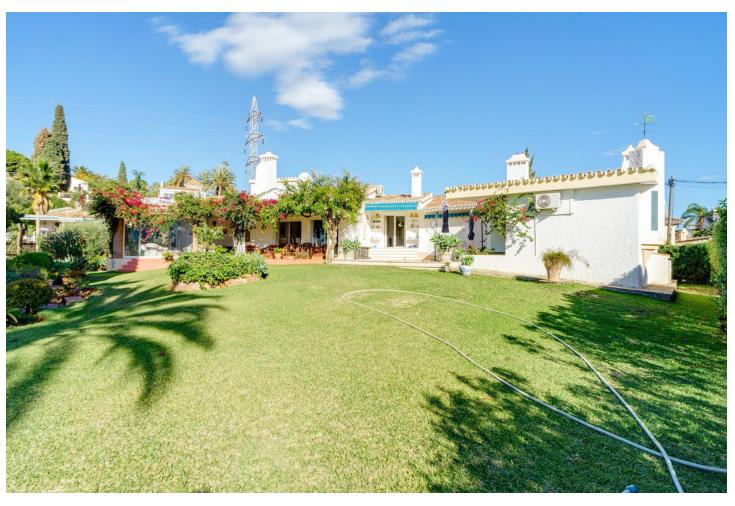

Investment opportunity- LOOK NO FURTHER. We are presenting you with an investment opportunity in El Rosario- a huge double plot currently with a small hacienda bungalow-style Mediterranean house. The new owner can + Either build 2 houses as the plots are divided although currently is enjoying both as a huge garden +refurbishment project on the actual house + built a megamansion enjoying the massive garden with stunning views The massive garden with stunning views is one of the biggest in the area and is a rare find. The sought-after west orientation ensures spectacular sea and mountain views and stunning sunsets. This up-market area in Marbella East is a gated community with a limited number of villas, and there is a waiting list of buyers. Located in a hillside neighborhood, this property is just 10 minutes away from Marbella Center and 2 minutes away from the best beaches and popular beach venues. It's also just 2 minutes from the top 5 schools in Marbella and surrounded by golf courses and nature. In addition, there is a business center just 1 minute away and amenities nearby such as a supermarket, pharmacy, and offices. This is truly a must-see opportunity for anyone looking for a unique and special property in a prime location.