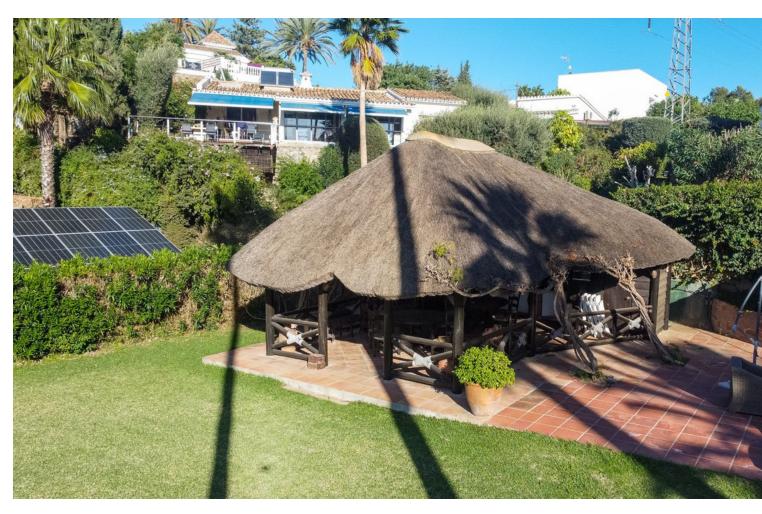

## Продажа - Дом - El Rosario 1.800.000€

www.mibgroup.es +34 661 89 71 88 info@mibgroup.es

Ref.-ID: MIBGR4644235 El Rosario Дом

**:=**|

3

3

234 m<sup>2</sup>

2162 m2

Investment opportunity- LOOK NO FURTHER. We are presenting you with an investment opportunity in El Rosario- a huge double plot currently with a small hacienda bungalow-style Mediterranean house. The new owner can + Either build 2 houses as the plots are divided although currently is enjoying both as a huge garden +refurbishment project on the actual house + built a megamansion enjoying the massive garden with stunning views The massive garden with stunning views is one of the biggest in the area and is a rare find. The sought-after west orientation ensures spectacular sea and mountain views and stunning sunsets. This up-market area in Marbella East is a gated community with a limited number of villas, and there is a waiting list of buyers. Located in a hillside neighborhood, this property is just 10 minutes away from Marbella Center and 2 minutes away from the best beaches and popular beach venues. It's also just 2 minutes from the top 5 schools in Marbella and surrounded by golf courses and nature. In addition, there is a business center just 1 minute away and amenities nearby such as a supermarket, pharmacy, and offices. This is truly a must-see opportunity for anyone looking for a unique and special property in a prime location.