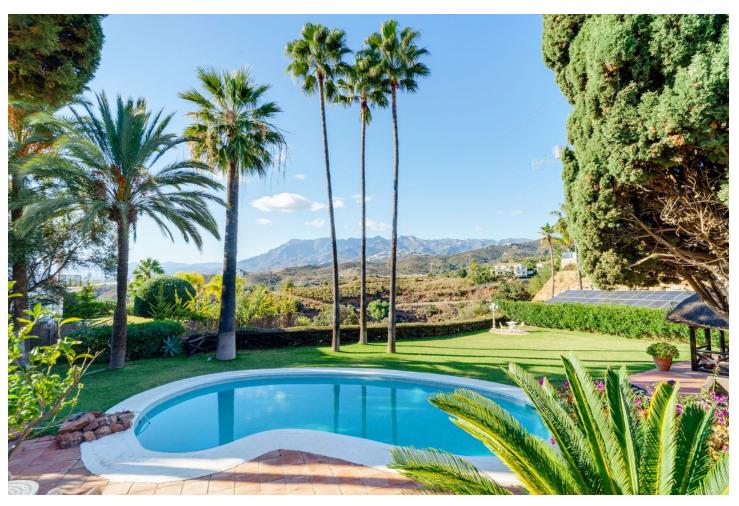

Investment opportunity- LOOK NO FURTHER. We are presenting you with an investment opportunity in El Rosario- a huge double plot currently with a small hacienda bungalow-style Mediterranean house. The new owner can + Either build 2 houses as the plots are divided although currently is enjoying both as a huge garden +refurbishment project on the actual house + built a megamansion enjoying the massive garden with stunning views The massive garden with stunning views is one of the biggest in the area and is a rare find. The sought-after west orientation ensures spectacular sea and mountain views and stunning sunsets. This up-market area in Marbella East is a gated community with a limited number of villas, and there is a waiting list of buyers. Located in a hillside neighborhood, this property is just 10 minutes away from Marbella Center and 2 minutes away from the best beaches and popular beach venues. It's also just 2 minutes from the top 5 schools in Marbella and surrounded by golf courses and nature. In addition, there is a business center just 1 minute away and amenities nearby such as a supermarket, pharmacy, and offices. This is truly a must-see opportunity for anyone looking for a unique and special property in a prime location.