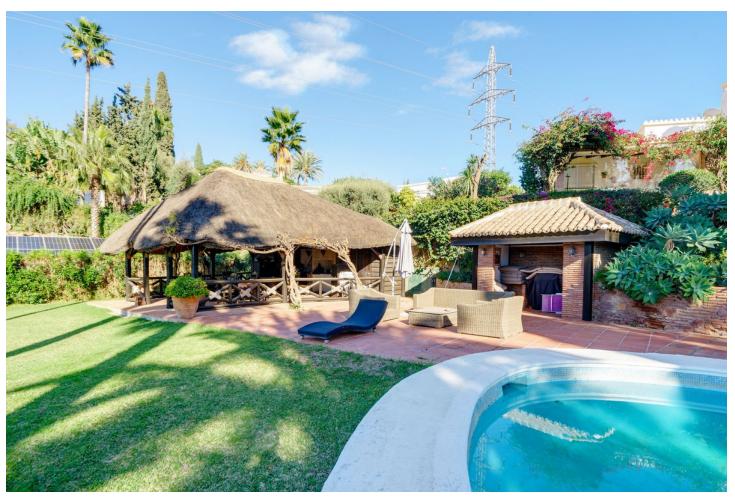

Investment opportunity- LOOK NO FURTHER. We are presenting you with an investment opportunity in El Rosario- a huge double plot currently with a small hacienda bungalow-style Mediterranean house. The new owner can + Either build 2 houses as the plots are divided although currently is enjoying both as a huge garden +refurbishment project on the actual house + built a megamansion enjoying the massive garden with stunning views The massive garden with stunning views is one of the biggest in the area and is a rare find. The sought-after west orientation ensures spectacular sea and mountain views and stunning sunsets. This up-market area in Marbella East is a gated community with a limited number of villas, and there is a waiting list of buyers. Located in a hillside neighborhood, this property is just 10 minutes away from Marbella Center and 2 minutes away from the best beaches and popular beach venues. It's also just 2 minutes from the top 5 schools in Marbella and surrounded by golf courses and nature. In addition, there is a business center just 1 minute away and amenities nearby such as a supermarket, pharmacy, and offices. This is truly a must-see opportunity for anyone looking for a unique and special property in a prime location.