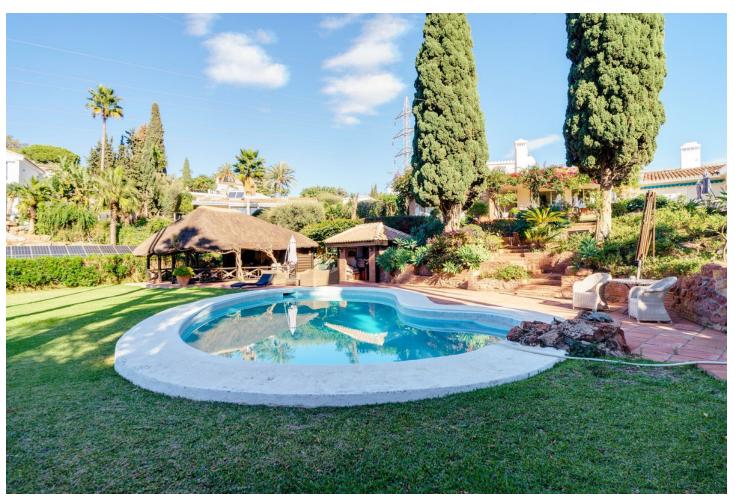

Investment opportunity- LOOK NO FURTHER. We are presenting you with an investment opportunity in El Rosario- a huge double plot currently with a small hacienda bungalow-style Mediterranean house. The new owner can + Either build 2 houses as the plots are divided although currently is enjoying both as a huge garden +refurbishment project on the actual house + built a megamansion enjoying the massive garden with stunning views The massive garden with stunning views is one of the biggest in the area and is a rare find. The sought-after west orientation ensures spectacular sea and mountain views and stunning sunsets. This up-market area in Marbella East is a gated community with a limited number of villas, and there is a waiting list of buyers. Located in a hillside neighborhood, this property is just 10 minutes away from Marbella Center and 2 minutes away from the best beaches and popular beach venues. It's also just 2 minutes from the top 5 schools in Marbella and surrounded by golf courses and nature. In addition, there is a business center just 1 minute away and amenities nearby such as a supermarket, pharmacy, and offices. This is truly a must-see opportunity for anyone looking for a unique and special property in a prime location.