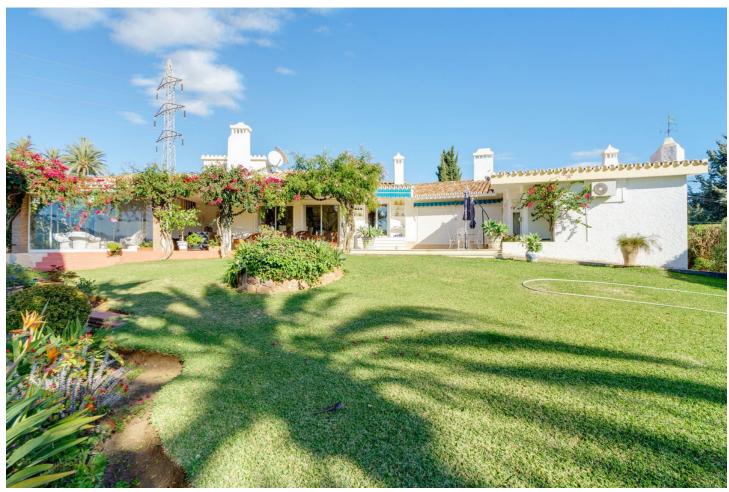

## Продажа - Дом - El Rosario 1.800.000€

www.mibgroup.es +34 661 89 71 88 info@mibgroup.es

Ref.-ID: MIBGR4644235 El Rosario Дом

**:=**|

3

3

234 m<sup>2</sup>

2162 m2

Investment opportunity- LOOK NO FURTHER. We are presenting you with an investment opportunity in El Rosario- a huge double plot currently with a small hacienda bungalow-style Mediterranean house. The new owner can + Either build 2 houses as the plots are divided although currently is enjoying both as a huge garden +refurbishment project on the actual house + built a megamansion enjoying the massive garden with stunning views The massive garden with stunning views is one of the biggest in the area and is a rare find. The sought-after west orientation ensures spectacular sea and mountain views and stunning sunsets. This up-market area in Marbella East is a gated community with a limited number of villas, and there is a waiting list of buyers. Located in a hillside neighborhood, this property is just 10 minutes away from Marbella Center and 2 minutes away from the best beaches and popular beach venues. It's also just 2 minutes from the top 5 schools in Marbella and surrounded by golf courses and nature. In addition, there is a business center just 1 minute away and amenities nearby such as a supermarket, pharmacy, and offices. This is truly a must-see opportunity for anyone looking for a unique and special property in a prime location.