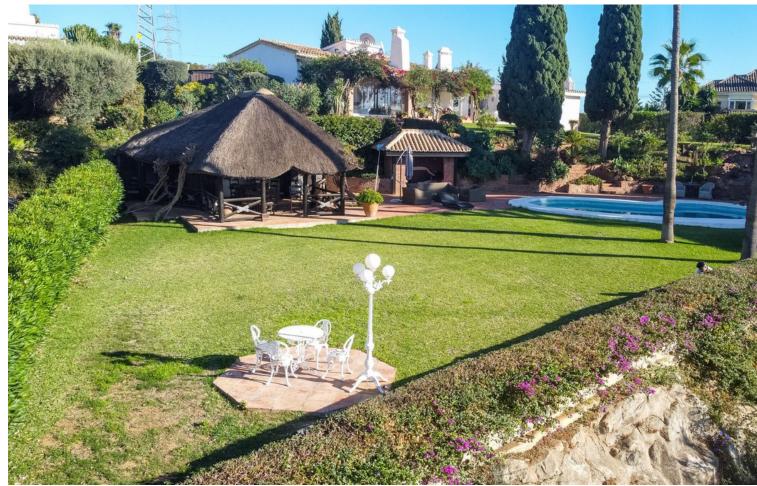

Investment opportunity- LOOK NO FURTHER. We are presenting you with an investment opportunity in El Rosario- a huge double plot currently with a small hacienda bungalow-style Mediterranean house. The new owner can + Either build 2 houses as the plots are divided although currently is enjoying both as a huge garden +refurbishment project on the actual house + built a megamansion enjoying the massive garden with stunning views The massive garden with stunning views is one of the biggest in the area and is a rare find. The sought-after west orientation ensures spectacular sea and mountain views and stunning sunsets. This up-market area in Marbella East is a gated community with a limited number of villas, and there is a waiting list of buyers. Located in a hillside neighborhood, this property is just 10 minutes away from Marbella Center and 2 minutes away from the best beaches and popular beach venues. It's also just 2 minutes from the top 5 schools in Marbella and surrounded by golf courses and nature. In addition, there is a business center just 1 minute away and amenities nearby such as a supermarket, pharmacy, and offices. This is truly a must-see opportunity for anyone looking for a unique and special property in a prime location.