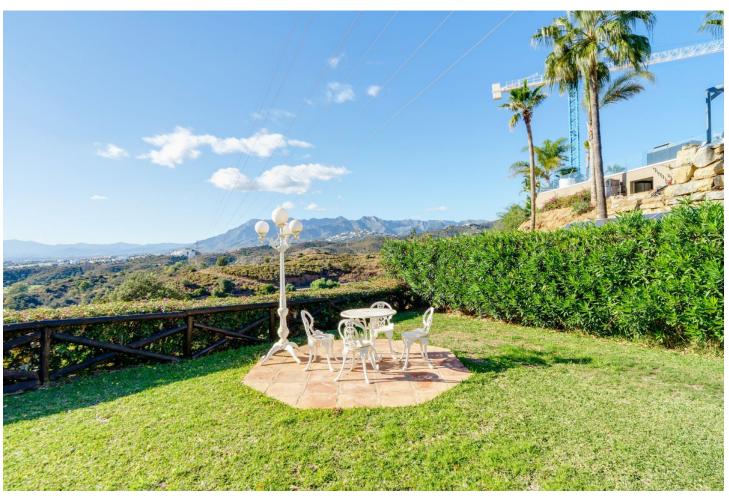

Investment opportunity- LOOK NO FURTHER. We are presenting you with an investment opportunity in El Rosario- a huge double plot currently with a small hacienda bungalow-style Mediterranean house. The new owner can + Either build 2 houses as the plots are divided although currently is enjoying both as a huge garden +refurbishment project on the actual house + built a megamansion enjoying the massive garden with stunning views The massive garden with stunning views is one of the biggest in the area and is a rare find. The sought-after west orientation ensures spectacular sea and mountain views and stunning sunsets. This up-market area in Marbella East is a gated community with a limited number of villas, and there is a waiting list of buyers. Located in a hillside neighborhood, this property is just 10 minutes away from Marbella Center and 2 minutes away from the best beaches and popular beach venues. It's also just 2 minutes from the top 5 schools in Marbella and surrounded by golf courses and nature. In addition, there is a business center just 1 minute away and amenities nearby such as a supermarket, pharmacy, and offices. This is truly a must-see opportunity for anyone looking for a unique and special property in a prime location.