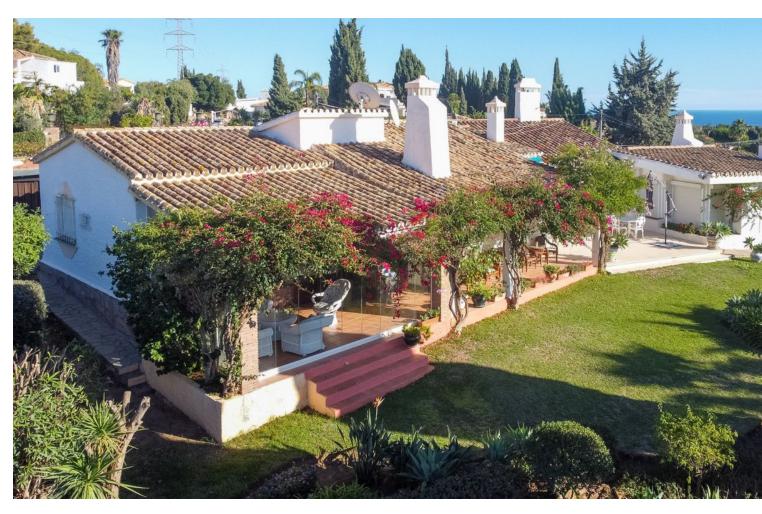

## Продажа - Дом - El Rosario 1.800.000€

www.mibgroup.es +34 661 89 71 88 info@mibgroup.es

Ref.-ID: MIBGR4644235 El Rosario Дом

**:=**|

3

3

234 m<sup>2</sup>

2162 m2

Investment opportunity- LOOK NO FURTHER. We are presenting you with an investment opportunity in El Rosario- a huge double plot currently with a small hacienda bungalow-style Mediterranean house. The new owner can + Either build 2 houses as the plots are divided although currently is enjoying both as a huge garden +refurbishment project on the actual house + built a megamansion enjoying the massive garden with stunning views The massive garden with stunning views is one of the biggest in the area and is a rare find. The sought-after west orientation ensures spectacular sea and mountain views and stunning sunsets. This up-market area in Marbella East is a gated community with a limited number of villas, and there is a waiting list of buyers. Located in a hillside neighborhood, this property is just 10 minutes away from Marbella Center and 2 minutes away from the best beaches and popular beach venues. It's also just 2 minutes from the top 5 schools in Marbella and surrounded by golf courses and nature. In addition, there is a business center just 1 minute away and amenities nearby such as a supermarket, pharmacy, and offices. This is truly a must-see opportunity for anyone looking for a unique and special property in a prime location.