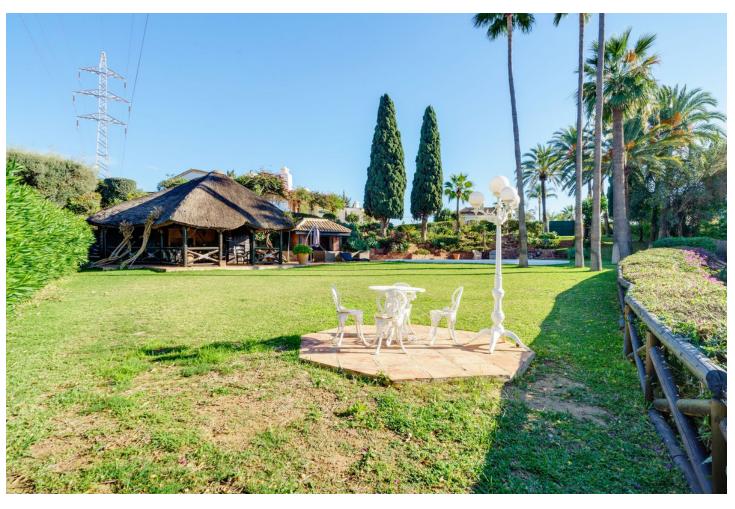

Investment opportunity- LOOK NO FURTHER. We are presenting you with an investment opportunity in El Rosario- a huge double plot currently with a small hacienda bungalow-style Mediterranean house. The new owner can + Either build 2 houses as the plots are divided although currently is enjoying both as a huge garden +refurbishment project on the actual house + built a megamansion enjoying the massive garden with stunning views The massive garden with stunning views is one of the biggest in the area and is a rare find. The sought-after west orientation ensures spectacular sea and mountain views and stunning sunsets. This up-market area in Marbella East is a gated community with a limited number of villas, and there is a waiting list of buyers. Located in a hillside neighborhood, this property is just 10 minutes away from Marbella Center and 2 minutes away from the best beaches and popular beach venues. It's also just 2 minutes from the top 5 schools in Marbella and surrounded by golf courses and nature. In addition, there is a business center just 1 minute away and amenities nearby such as a supermarket, pharmacy, and offices. This is truly a must-see opportunity for anyone looking for a unique and special property in a prime location.