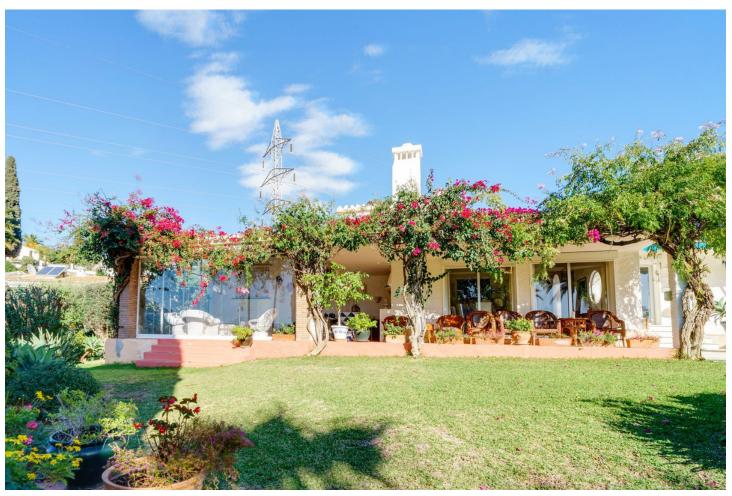

Investment opportunity- LOOK NO FURTHER. We are presenting you with an investment opportunity in El Rosario- a huge double plot currently with a small hacienda bungalow-style Mediterranean house. The new owner can + Either build 2 houses as the plots are divided although currently is enjoying both as a huge garden +refurbishment project on the actual house + built a megamansion enjoying the massive garden with stunning views The massive garden with stunning views is one of the biggest in the area and is a rare find. The sought-after west orientation ensures spectacular sea and mountain views and stunning sunsets. This up-market area in Marbella East is a gated community with a limited number of villas, and there is a waiting list of buyers. Located in a hillside neighborhood, this property is just 10 minutes away from Marbella Center and 2 minutes away from the best beaches and popular beach venues. It's also just 2 minutes from the top 5 schools in Marbella and surrounded by golf courses and nature. In addition, there is a business center just 1 minute away and amenities nearby such as a supermarket, pharmacy, and offices. This is truly a must-see opportunity for anyone looking for a unique and special property in a prime location.