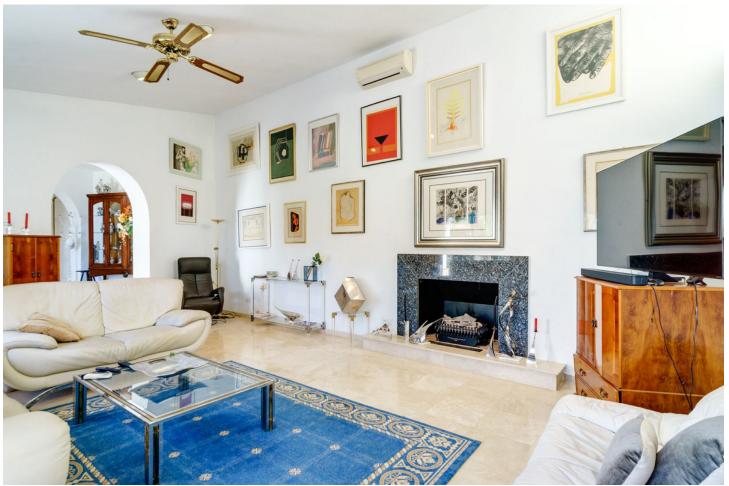

## Продажа - Дом - El Rosario 1.800.000€

www.mibgroup.es +34 661 89 71 88 info@mibgroup.es

Ref.-ID: MIBGR4644235 El Rosario Дом

**:=**|

3

3

234 m<sup>2</sup>

2162 m2

Investment opportunity- LOOK NO FURTHER. We are presenting you with an investment opportunity in El Rosario- a huge double plot currently with a small hacienda bungalow-style Mediterranean house. The new owner can + Either build 2 houses as the plots are divided although currently is enjoying both as a huge garden +refurbishment project on the actual house + built a megamansion enjoying the massive garden with stunning views The massive garden with stunning views is one of the biggest in the area and is a rare find. The sought-after west orientation ensures spectacular sea and mountain views and stunning sunsets. This up-market area in Marbella East is a gated community with a limited number of villas, and there is a waiting list of buyers. Located in a hillside neighborhood, this property is just 10 minutes away from Marbella Center and 2 minutes away from the best beaches and popular beach venues. It's also just 2 minutes from the top 5 schools in Marbella and surrounded by golf courses and nature. In addition, there is a business center just 1 minute away and amenities nearby such as a supermarket, pharmacy, and offices. This is truly a must-see opportunity for anyone looking for a unique and special property in a prime location.