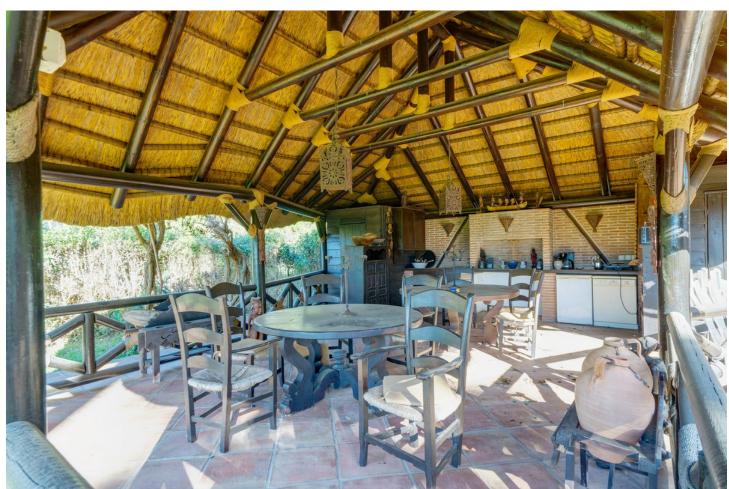

Investment opportunity- LOOK NO FURTHER. We are presenting you with an investment opportunity in El Rosario- a huge double plot currently with a small hacienda bungalow-style Mediterranean house. The new owner can + Either build 2 houses as the plots are divided although currently is enjoying both as a huge garden +refurbishment project on the actual house + built a megamansion enjoying the massive garden with stunning views The massive garden with stunning views is one of the biggest in the area and is a rare find. The sought-after west orientation ensures spectacular sea and mountain views and stunning sunsets. This up-market area in Marbella East is a gated community with a limited number of villas, and there is a waiting list of buyers. Located in a hillside neighborhood, this property is just 10 minutes away from Marbella Center and 2 minutes away from the best beaches and popular beach venues. It's also just 2 minutes from the top 5 schools in Marbella and surrounded by golf courses and nature. In addition, there is a business center just 1 minute away and amenities nearby such as a supermarket, pharmacy, and offices. This is truly a must-see opportunity for anyone looking for a unique and special property in a prime location.