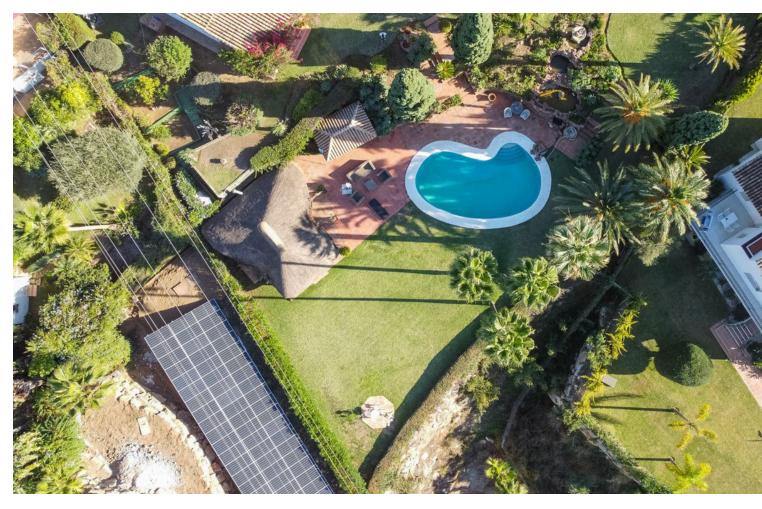

Investment opportunity- LOOK NO FURTHER. We are presenting you with an investment opportunity in El Rosario- a huge double plot currently with a small hacienda bungalow-style Mediterranean house. The new owner can + Either build 2 houses as the plots are divided although currently is enjoying both as a huge garden +refurbishment project on the actual house + built a megamansion enjoying the massive garden with stunning views The massive garden with stunning views is one of the biggest in the area and is a rare find. The sought-after west orientation ensures spectacular sea and mountain views and stunning sunsets. This up-market area in Marbella East is a gated community with a limited number of villas, and there is a waiting list of buyers. Located in a hillside neighborhood, this property is just 10 minutes away from Marbella Center and 2 minutes away from the best beaches and popular beach venues. It's also just 2 minutes from the top 5 schools in Marbella and surrounded by golf courses and nature. In addition, there is a business center just 1 minute away and amenities nearby such as a supermarket, pharmacy, and offices. This is truly a must-see opportunity for anyone looking for a unique and special property in a prime location.