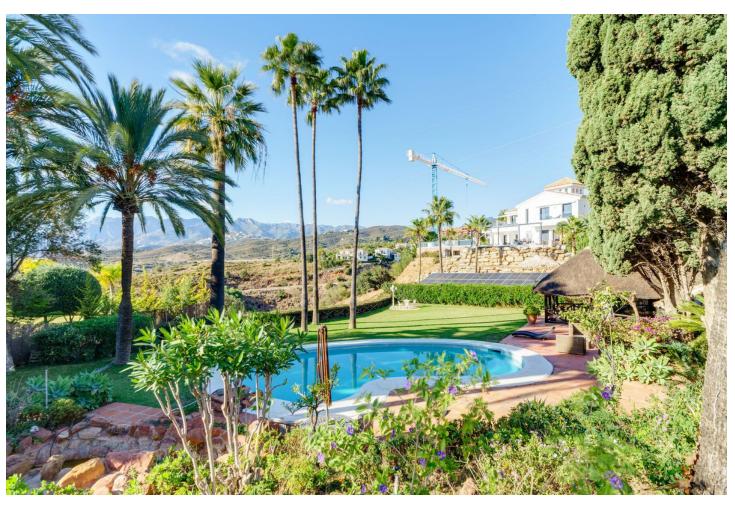

Investment opportunity- LOOK NO FURTHER. We are presenting you with an investment opportunity in El Rosario- a huge double plot currently with a small hacienda bungalow-style Mediterranean house. The new owner can + Either build 2 houses as the plots are divided although currently is enjoying both as a huge garden +refurbishment project on the actual house + built a megamansion enjoying the massive garden with stunning views The massive garden with stunning views is one of the biggest in the area and is a rare find. The sought-after west orientation ensures spectacular sea and mountain views and stunning sunsets. This up-market area in Marbella East is a gated community with a limited number of villas, and there is a waiting list of buyers. Located in a hillside neighborhood, this property is just 10 minutes away from Marbella Center and 2 minutes away from the best beaches and popular beach venues. It's also just 2 minutes from the top 5 schools in Marbella and surrounded by golf courses and nature. In addition, there is a business center just 1 minute away and amenities nearby such as a supermarket, pharmacy, and offices. This is truly a must-see opportunity for anyone looking for a unique and special property in a prime location.