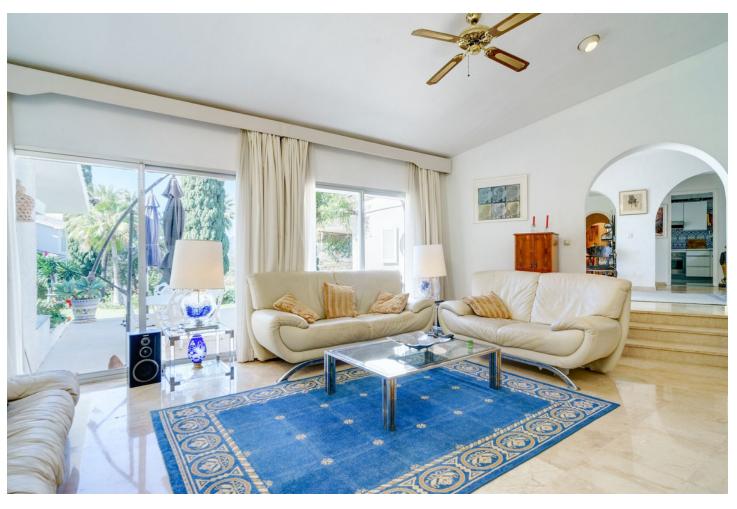

## Продажа - Дом - El Rosario 1.800.000€

www.mibgroup.es +34 661 89 71 88 info@mibgroup.es

Ref.-ID: MIBGR4644235 El Rosario Дом

**:=**|

3

3

234 m<sup>2</sup>

2162 m2

Investment opportunity- LOOK NO FURTHER. We are presenting you with an investment opportunity in El Rosario- a huge double plot currently with a small hacienda bungalow-style Mediterranean house. The new owner can + Either build 2 houses as the plots are divided although currently is enjoying both as a huge garden +refurbishment project on the actual house + built a megamansion enjoying the massive garden with stunning views The massive garden with stunning views is one of the biggest in the area and is a rare find. The sought-after west orientation ensures spectacular sea and mountain views and stunning sunsets. This up-market area in Marbella East is a gated community with a limited number of villas, and there is a waiting list of buyers. Located in a hillside neighborhood, this property is just 10 minutes away from Marbella Center and 2 minutes away from the best beaches and popular beach venues. It's also just 2 minutes from the top 5 schools in Marbella and surrounded by golf courses and nature. In addition, there is a business center just 1 minute away and amenities nearby such as a supermarket, pharmacy, and offices. This is truly a must-see opportunity for anyone looking for a unique and special property in a prime location.