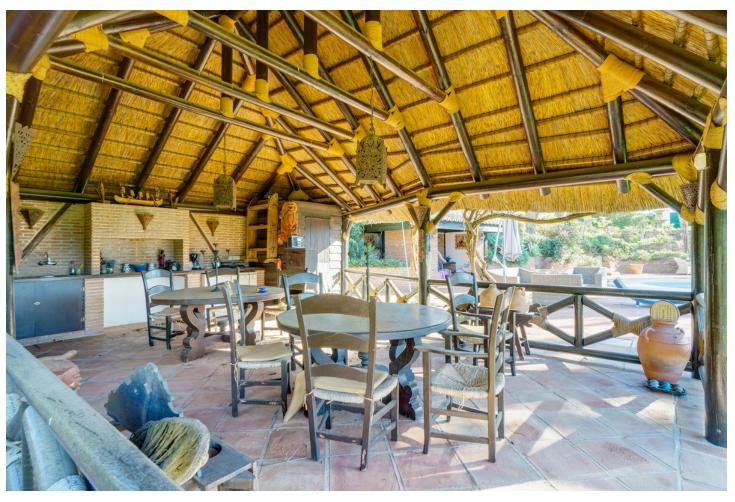

Investment opportunity- LOOK NO FURTHER. We are presenting you with an investment opportunity in El Rosario- a huge double plot currently with a small hacienda bungalow-style Mediterranean house. The new owner can + Either build 2 houses as the plots are divided although currently is enjoying both as a huge garden +refurbishment project on the actual house + built a megamansion enjoying the massive garden with stunning views The massive garden with stunning views is one of the biggest in the area and is a rare find. The sought-after west orientation ensures spectacular sea and mountain views and stunning sunsets. This up-market area in Marbella East is a gated community with a limited number of villas, and there is a waiting list of buyers. Located in a hillside neighborhood, this property is just 10 minutes away from Marbella Center and 2 minutes away from the best beaches and popular beach venues. It's also just 2 minutes from the top 5 schools in Marbella and surrounded by golf courses and nature. In addition, there is a business center just 1 minute away and amenities nearby such as a supermarket, pharmacy, and offices. This is truly a must-see opportunity for anyone looking for a unique and special property in a prime location.