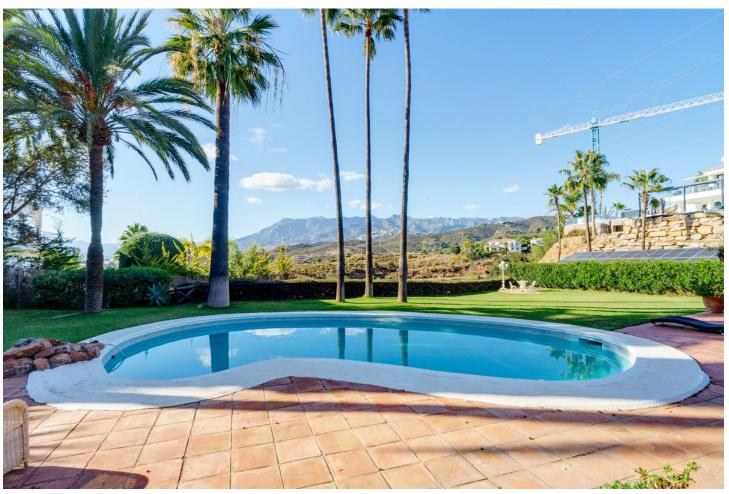

Investment opportunity- LOOK NO FURTHER. We are presenting you with an investment opportunity in El Rosario- a huge double plot currently with a small hacienda bungalow-style Mediterranean house. The new owner can + Either build 2 houses as the plots are divided although currently is enjoying both as a huge garden +refurbishment project on the actual house + built a megamansion enjoying the massive garden with stunning views The massive garden with stunning views is one of the biggest in the area and is a rare find. The sought-after west orientation ensures spectacular sea and mountain views and stunning sunsets. This up-market area in Marbella East is a gated community with a limited number of villas, and there is a waiting list of buyers. Located in a hillside neighborhood, this property is just 10 minutes away from Marbella Center and 2 minutes away from the best beaches and popular beach venues. It's also just 2 minutes from the top 5 schools in Marbella and surrounded by golf courses and nature. In addition, there is a business center just 1 minute away and amenities nearby such as a supermarket, pharmacy, and offices. This is truly a must-see opportunity for anyone looking for a unique and special property in a prime location.