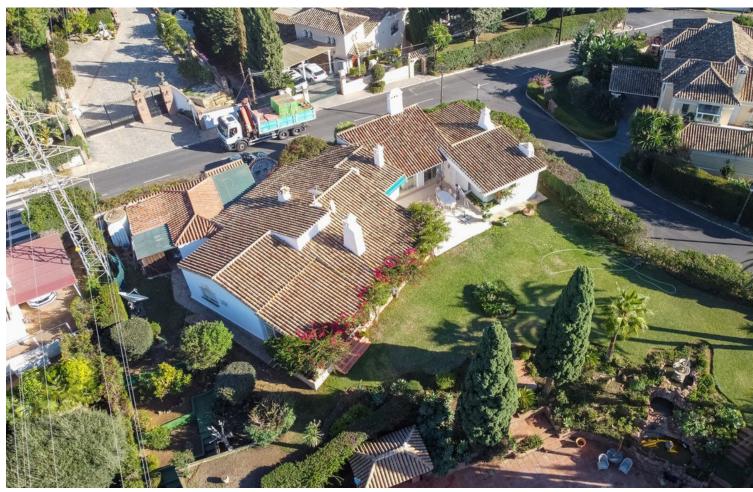

Investment opportunity- LOOK NO FURTHER. We are presenting you with an investment opportunity in El Rosario- a huge double plot currently with a small hacienda bungalow-style Mediterranean house. The new owner can + Either build 2 houses as the plots are divided although currently is enjoying both as a huge garden +refurbishment project on the actual house + built a megamansion enjoying the massive garden with stunning views The massive garden with stunning views is one of the biggest in the area and is a rare find. The sought-after west orientation ensures spectacular sea and mountain views and stunning sunsets. This up-market area in Marbella East is a gated community with a limited number of villas, and there is a waiting list of buyers. Located in a hillside neighborhood, this property is just 10 minutes away from Marbella Center and 2 minutes away from the best beaches and popular beach venues. It's also just 2 minutes from the top 5 schools in Marbella and surrounded by golf courses and nature. In addition, there is a business center just 1 minute away and amenities nearby such as a supermarket, pharmacy, and offices. This is truly a must-see opportunity for anyone looking for a unique and special property in a prime location.