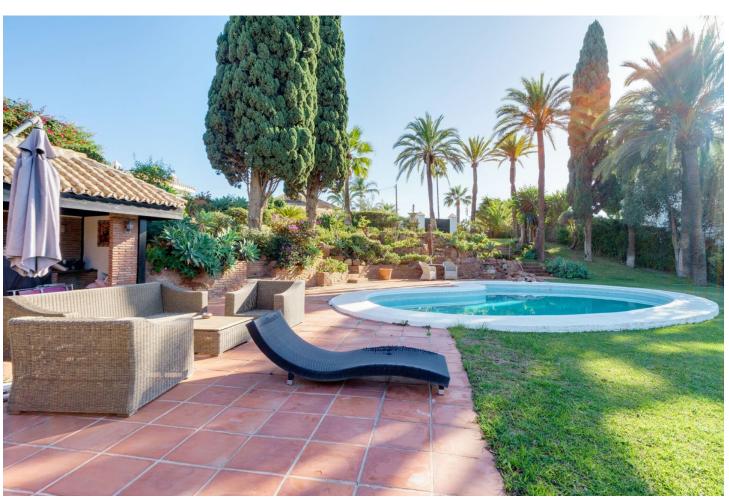

Investment opportunity- LOOK NO FURTHER. We are presenting you with an investment opportunity in El Rosario- a huge double plot currently with a small hacienda bungalow-style Mediterranean house. The new owner can + Either build 2 houses as the plots are divided although currently is enjoying both as a huge garden +refurbishment project on the actual house + built a megamansion enjoying the massive garden with stunning views The massive garden with stunning views is one of the biggest in the area and is a rare find. The sought-after west orientation ensures spectacular sea and mountain views and stunning sunsets. This up-market area in Marbella East is a gated community with a limited number of villas, and there is a waiting list of buyers. Located in a hillside neighborhood, this property is just 10 minutes away from Marbella Center and 2 minutes away from the best beaches and popular beach venues. It's also just 2 minutes from the top 5 schools in Marbella and surrounded by golf courses and nature. In addition, there is a business center just 1 minute away and amenities nearby such as a supermarket, pharmacy, and offices. This is truly a must-see opportunity for anyone looking for a unique and special property in a prime location.