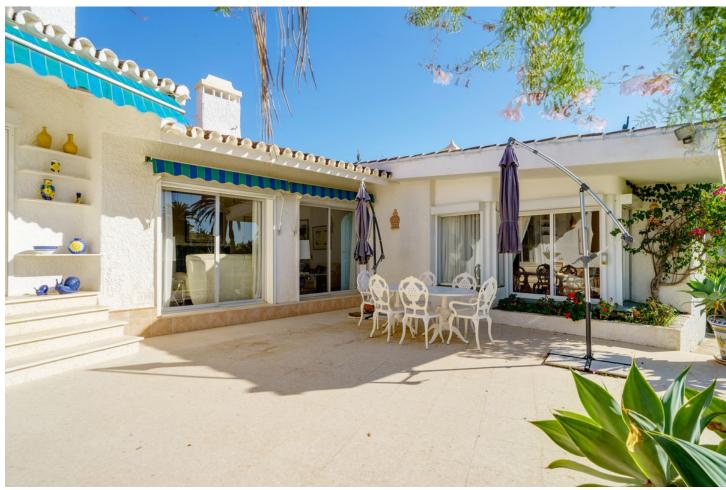

Investment opportunity- LOOK NO FURTHER. We are presenting you with an investment opportunity in El Rosario- a huge double plot currently with a small hacienda bungalow-style Mediterranean house. The new owner can + Either build 2 houses as the plots are divided although currently is enjoying both as a huge garden +refurbishment project on the actual house + built a megamansion enjoying the massive garden with stunning views The massive garden with stunning views is one of the biggest in the area and is a rare find. The sought-after west orientation ensures spectacular sea and mountain views and stunning sunsets. This up-market area in Marbella East is a gated community with a limited number of villas, and there is a waiting list of buyers. Located in a hillside neighborhood, this property is just 10 minutes away from Marbella Center and 2 minutes away from the best beaches and popular beach venues. It's also just 2 minutes from the top 5 schools in Marbella and surrounded by golf courses and nature. In addition, there is a business center just 1 minute away and amenities nearby such as a supermarket, pharmacy, and offices. This is truly a must-see opportunity for anyone looking for a unique and special property in a prime location.