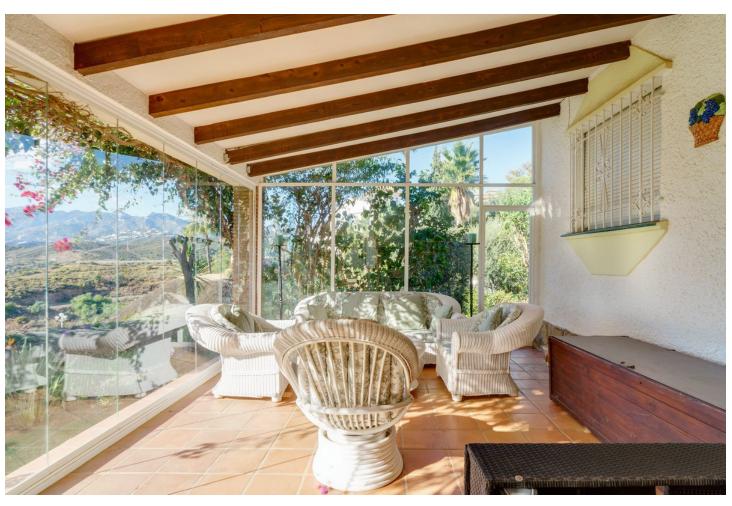

Investment opportunity- LOOK NO FURTHER. We are presenting you with an investment opportunity in El Rosario- a huge double plot currently with a small hacienda bungalow-style Mediterranean house. The new owner can + Either build 2 houses as the plots are divided although currently is enjoying both as a huge garden +refurbishment project on the actual house + built a megamansion enjoying the massive garden with stunning views The massive garden with stunning views is one of the biggest in the area and is a rare find. The sought-after west orientation ensures spectacular sea and mountain views and stunning sunsets. This up-market area in Marbella East is a gated community with a limited number of villas, and there is a waiting list of buyers. Located in a hillside neighborhood, this property is just 10 minutes away from Marbella Center and 2 minutes away from the best beaches and popular beach venues. It's also just 2 minutes from the top 5 schools in Marbella and surrounded by golf courses and nature. In addition, there is a business center just 1 minute away and amenities nearby such as a supermarket, pharmacy, and offices. This is truly a must-see opportunity for anyone looking for a unique and special property in a prime location.