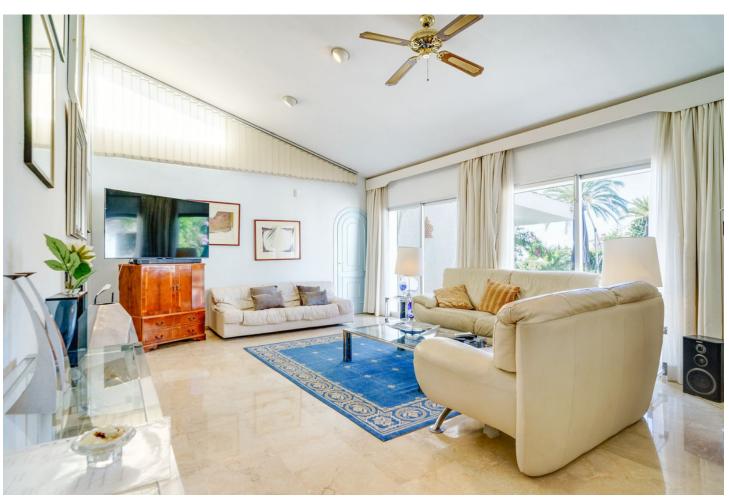

## Продажа - Дом - El Rosario 1.800.000€

www.mibgroup.es +34 661 89 71 88 info@mibgroup.es

Ref.-ID: MIBGR4644235 El Rosario Дом

**:=**|

3

3

234 m<sup>2</sup>

2162 m2

Investment opportunity- LOOK NO FURTHER. We are presenting you with an investment opportunity in El Rosario- a huge double plot currently with a small hacienda bungalow-style Mediterranean house. The new owner can + Either build 2 houses as the plots are divided although currently is enjoying both as a huge garden +refurbishment project on the actual house + built a megamansion enjoying the massive garden with stunning views The massive garden with stunning views is one of the biggest in the area and is a rare find. The sought-after west orientation ensures spectacular sea and mountain views and stunning sunsets. This up-market area in Marbella East is a gated community with a limited number of villas, and there is a waiting list of buyers. Located in a hillside neighborhood, this property is just 10 minutes away from Marbella Center and 2 minutes away from the best beaches and popular beach venues. It's also just 2 minutes from the top 5 schools in Marbella and surrounded by golf courses and nature. In addition, there is a business center just 1 minute away and amenities nearby such as a supermarket, pharmacy, and offices. This is truly a must-see opportunity for anyone looking for a unique and special property in a prime location.