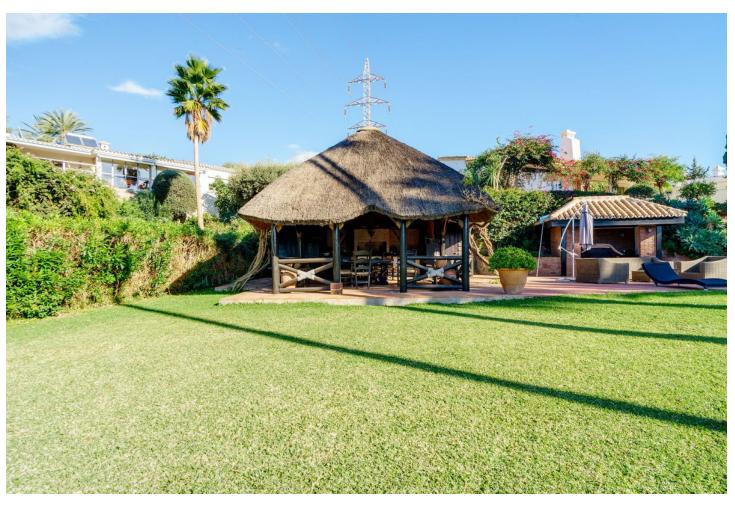

Investment opportunity- LOOK NO FURTHER. We are presenting you with an investment opportunity in El Rosario- a huge double plot currently with a small hacienda bungalow-style Mediterranean house. The new owner can + Either build 2 houses as the plots are divided although currently is enjoying both as a huge garden +refurbishment project on the actual house + built a megamansion enjoying the massive garden with stunning views The massive garden with stunning views is one of the biggest in the area and is a rare find. The sought-after west orientation ensures spectacular sea and mountain views and stunning sunsets. This up-market area in Marbella East is a gated community with a limited number of villas, and there is a waiting list of buyers. Located in a hillside neighborhood, this property is just 10 minutes away from Marbella Center and 2 minutes away from the best beaches and popular beach venues. It's also just 2 minutes from the top 5 schools in Marbella and surrounded by golf courses and nature. In addition, there is a business center just 1 minute away and amenities nearby such as a supermarket, pharmacy, and offices. This is truly a must-see opportunity for anyone looking for a unique and special property in a prime location.