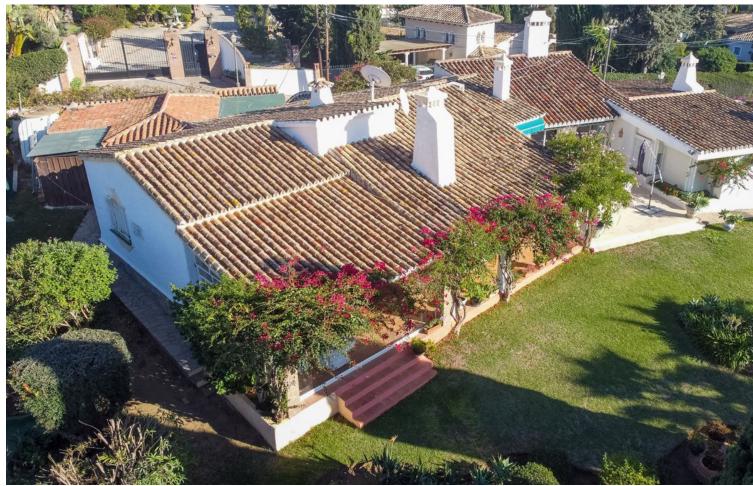

## Продажа - Дом - El Rosario 1.800.000€

www.mibgroup.es +34 661 89 71 88 info@mibgroup.es

Ref.-ID: MIBGR4644235 El Rosario Дом

**:=**|

3

3

234 m<sup>2</sup>

2162 m2

Investment opportunity- LOOK NO FURTHER. We are presenting you with an investment opportunity in El Rosario- a huge double plot currently with a small hacienda bungalow-style Mediterranean house. The new owner can + Either build 2 houses as the plots are divided although currently is enjoying both as a huge garden +refurbishment project on the actual house + built a megamansion enjoying the massive garden with stunning views The massive garden with stunning views is one of the biggest in the area and is a rare find. The sought-after west orientation ensures spectacular sea and mountain views and stunning sunsets. This up-market area in Marbella East is a gated community with a limited number of villas, and there is a waiting list of buyers. Located in a hillside neighborhood, this property is just 10 minutes away from Marbella Center and 2 minutes away from the best beaches and popular beach venues. It's also just 2 minutes from the top 5 schools in Marbella and surrounded by golf courses and nature. In addition, there is a business center just 1 minute away and amenities nearby such as a supermarket, pharmacy, and offices. This is truly a must-see opportunity for anyone looking for a unique and special property in a prime location.