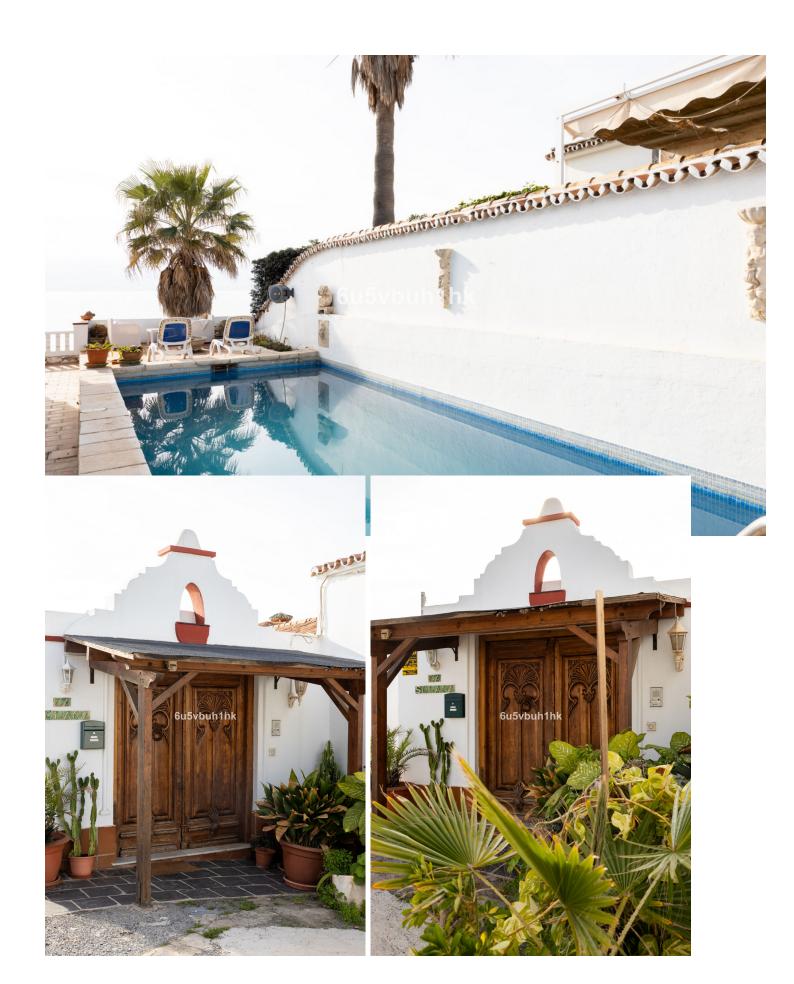

577 m2

This magnificent villa in just one storey and to be renovated is located on the sand of Chaparral beach. Right now it has a constructed area of  $315m^2$  on a land of  $577m^2$ . The villa is located on the beachfront, offering stunning sea views with its own access to the beach. In addition, it has a large private terrace, from where you can enjoy the views and relax outdoors. The villa is located next to the beach, making it perfect for those who enjoy life by the sea. In addition, it is located in an area with good access to the highway. It also has easy access to public transportation, which facilitates mobility to other areas of interest in the city. The property is in need of total renovation, however, this gives you the opportunity to personalize and adapt it to your specific needs and tastes. This villa is ideal for those seeking a luxurious and exclusive lifestyle near the beach, in an area of great natural beauty and with all the amenities at your fingertips. Don't miss the opportunity to acquire this magnificent property on Chaparral beach. Contact us today to arrange a viewing!

Расположение

На побережье

Рядом с магазинами

Близко к школам

Мебель

Без мебели

бассейн

Приватный