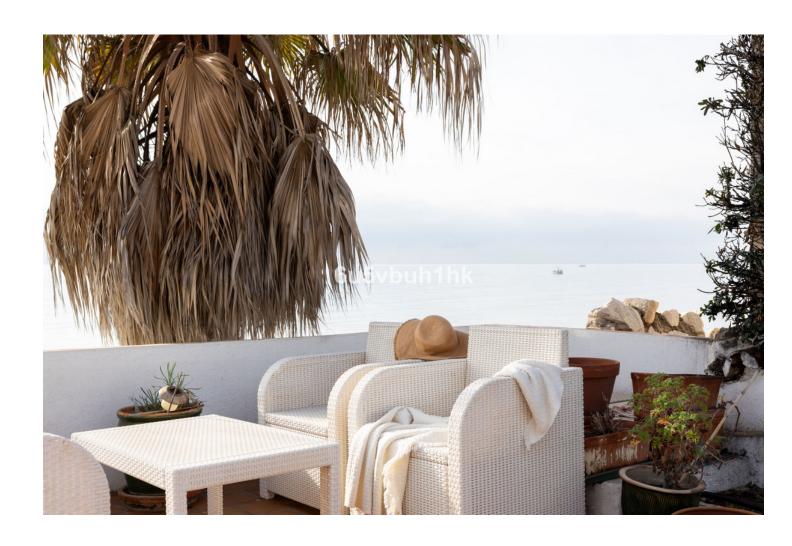

577 m2

This magnificent villa in just one storey and to be renovated is located on the sand of Chaparral beach. Right now it has a constructed area of  $315m^2$  on a land of  $577m^2$ . The villa is located on the beachfront, offering stunning sea views with its own access to the beach. In addition, it has a large private terrace, from where you can enjoy the views and relax outdoors. The villa is located next to the beach, making it perfect for those who enjoy life by the sea. In addition, it is located in an area with good access to the highway. It also has easy access to public transportation, which facilitates mobility to other areas of interest in the city. The property is in need of total renovation, however, this gives you the opportunity to personalize and adapt it to your specific needs and tastes. This villa is ideal for those seeking a luxurious and exclusive lifestyle near the beach, in an area of great natural beauty and with all the amenities at your fingertips. Don't miss the opportunity to acquire this magnificent property on Chaparral beach. Contact us today to arrange a viewing!

**ВИД**Море

Особенности

У Встроенные шкафы

У Рядом с транспортом

Приватная терраса