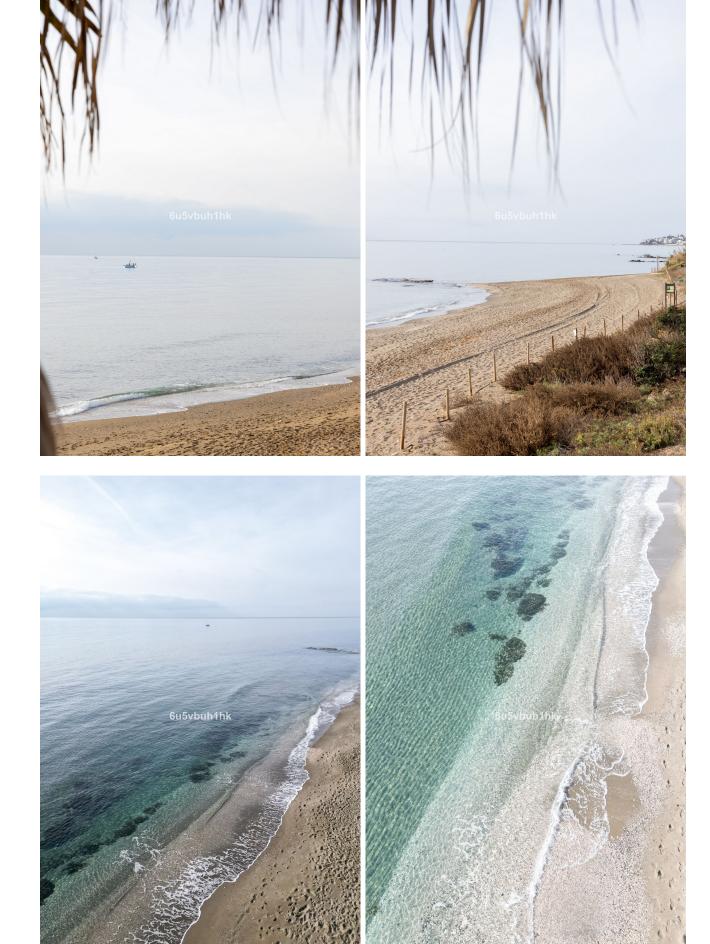

577 m2

This magnificent villa in just one storey and to be renovated is located on the sand of Chaparral beach. Right now it has a constructed area of  $315m^2$  on a land of  $577m^2$ . The villa is located on the beachfront, offering stunning sea views with its own access to the beach. In addition, it has a large private terrace, from where you can enjoy the views and relax outdoors. The villa is located next to the beach, making it perfect for those who enjoy life by the sea. In addition, it is located in an area with good access to the highway. It also has easy access to public transportation, which facilitates mobility to other areas of interest in the city. The property is in need of total renovation, however, this gives you the opportunity to personalize and adapt it to your specific needs and tastes. This villa is ideal for those seeking a luxurious and exclusive lifestyle near the beach, in an area of great natural beauty and with all the amenities at your fingertips. Don't miss the opportunity to acquire this magnificent property on Chaparral beach. Contact us today to arrange a viewing!

**ВИД**Море

Особенности

У Встроенные шкафы

У Рядом с транспортом

Приватная терраса