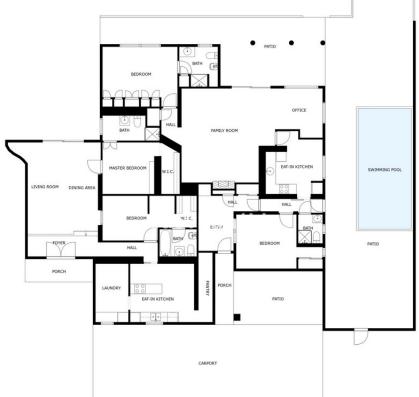

## Продажа - Дом - El Chaparral 1.690.000€

www.mibgroup.es +34 661 89 71 88 info@mibgroup.es

Ref.-ID: MIBGR4647706 El Chaparral Дом

Коммунальные: 240 EUR / ИБИ: 1,501 EUR / год Мусор: 130 EUR / год

год

4

4

315 m2

577 m2

This magnificent villa in just one storey and to be renovated is located on the sand of Chaparral beach. Right now it has a constructed area of  $315m^2$  on a land of  $577m^2$ . The villa is located on the beachfront, offering stunning sea views with its own access to the beach. In addition, it has a large private terrace, from where you can enjoy the views and relax outdoors. The villa is located next to the beach, making it perfect for those who enjoy life by the sea. In addition, it is located in an area with good access to the highway. It also has easy access to public transportation, which facilitates mobility to other areas of interest in the city. The property is in need of total renovation, however, this gives you the opportunity to personalize and adapt it to your specific needs and tastes. This villa is ideal for those seeking a luxurious and exclusive lifestyle near the beach, in an area of great natural beauty and with all the amenities at your fingertips. Don't miss the opportunity to acquire this magnificent property on Chaparral beach. Contact us today to arrange a viewing!