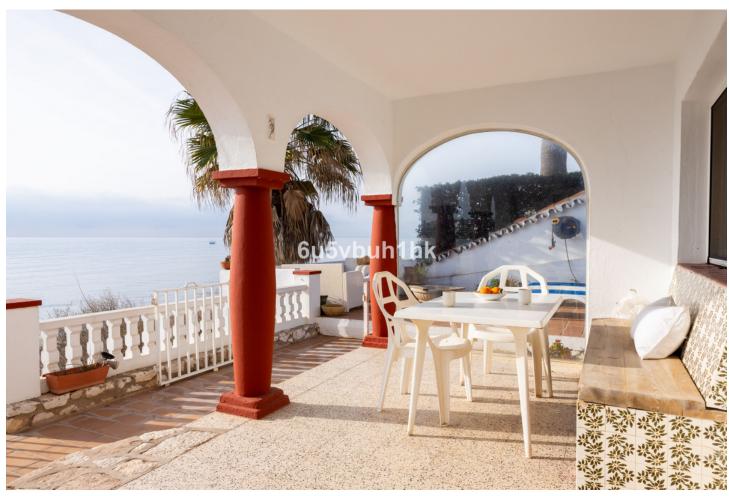

577 m2

This magnificent villa in just one storey and to be renovated is located on the sand of Chaparral beach. Right now it has a constructed area of  $315m^2$  on a land of  $577m^2$ . The villa is located on the beachfront, offering stunning sea views with its own access to the beach. In addition, it has a large private terrace, from where you can enjoy the views and relax outdoors. The villa is located next to the beach, making it perfect for those who enjoy life by the sea. In addition, it is located in an area with good access to the highway. It also has easy access to public transportation, which facilitates mobility to other areas of interest in the city. The property is in need of total renovation, however, this gives you the opportunity to personalize and adapt it to your specific needs and tastes. This villa is ideal for those seeking a luxurious and exclusive lifestyle near the beach, in an area of great natural beauty and with all the amenities at your fingertips. Don't miss the opportunity to acquire this magnificent property on Chaparral beach. Contact us today to arrange a viewing!

**ВИД**Море

Особенности

У Встроенные шкафы

У Рядом с транспортом

Приватная терраса