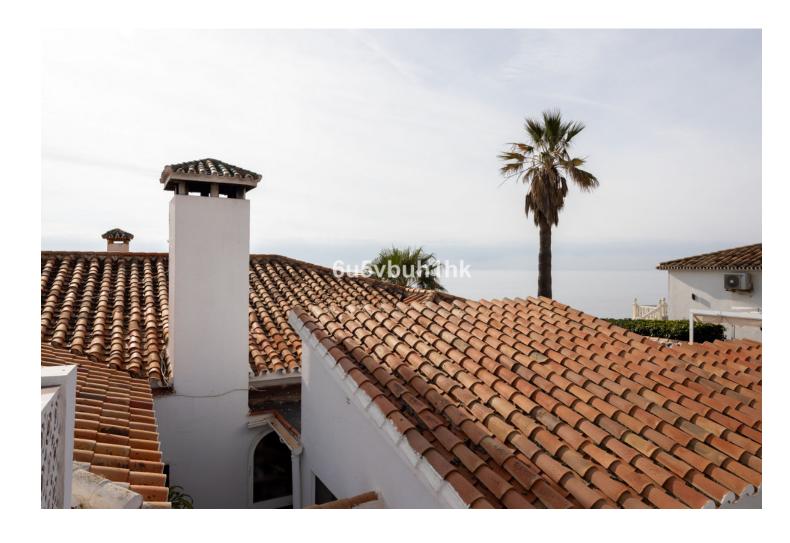

577 m2

This magnificent villa in just one storey and to be renovated is located on the sand of Chaparral beach. Right now it has a constructed area of  $315m^2$  on a land of  $577m^2$ . The villa is located on the beachfront, offering stunning sea views with its own access to the beach. In addition, it has a large private terrace, from where you can enjoy the views and relax outdoors. The villa is located next to the beach, making it perfect for those who enjoy life by the sea. In addition, it is located in an area with good access to the highway. It also has easy access to public transportation, which facilitates mobility to other areas of interest in the city. The property is in need of total renovation, however, this gives you the opportunity to personalize and adapt it to your specific needs and tastes. This villa is ideal for those seeking a luxurious and exclusive lifestyle near the beach, in an area of great natural beauty and with all the amenities at your fingertips. Don't miss the opportunity to acquire this magnificent property on Chaparral beach. Contact us today to arrange a viewing!