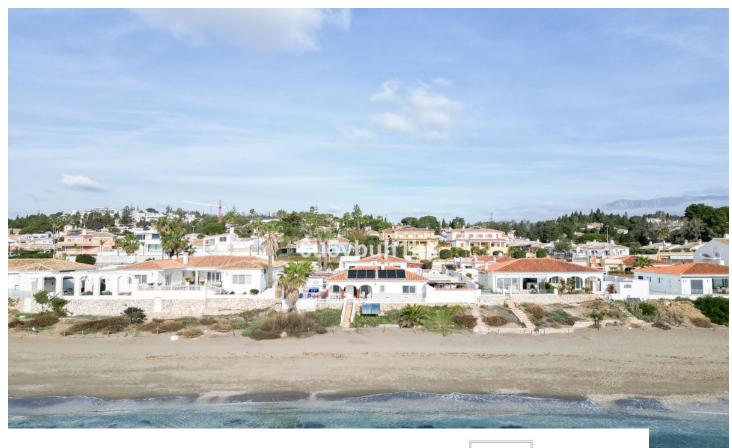

577 m2

This magnificent villa in just one storey and to be renovated is located on the sand of Chaparral beach. Right now it has a constructed area of  $315m^2$  on a land of  $577m^2$ . The villa is located on the beachfront, offering stunning sea views with its own access to the beach. In addition, it has a large private terrace, from where you can enjoy the views and relax outdoors. The villa is located next to the beach, making it perfect for those who enjoy life by the sea. In addition, it is located in an area with good access to the highway. It also has easy access to public transportation, which facilitates mobility to other areas of interest in the city. The property is in need of total renovation, however, this gives you the opportunity to personalize and adapt it to your specific needs and tastes. This villa is ideal for those seeking a luxurious and exclusive lifestyle near the beach, in an area of great natural beauty and with all the amenities at your fingertips. Don't miss the opportunity to acquire this magnificent property on Chaparral beach. Contact us today to arrange a viewing!