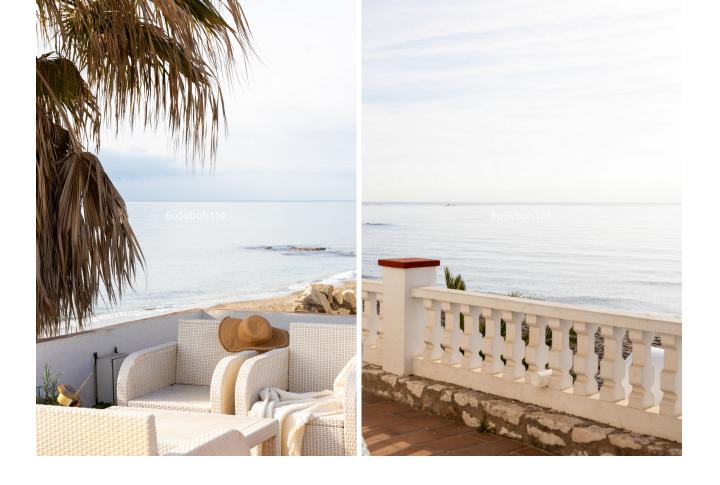

577 m2

This magnificent villa in just one storey and to be renovated is located on the sand of Chaparral beach. Right now it has a constructed area of  $315m^2$  on a land of  $577m^2$ . The villa is located on the beachfront, offering stunning sea views with its own access to the beach. In addition, it has a large private terrace, from where you can enjoy the views and relax outdoors. The villa is located next to the beach, making it perfect for those who enjoy life by the sea. In addition, it is located in an area with good access to the highway. It also has easy access to public transportation, which facilitates mobility to other areas of interest in the city. The property is in need of total renovation, however, this gives you the opportunity to personalize and adapt it to your specific needs and tastes. This villa is ideal for those seeking a luxurious and exclusive lifestyle near the beach, in an area of great natural beauty and with all the amenities at your fingertips. Don't miss the opportunity to acquire this magnificent property on Chaparral beach. Contact us today to arrange a viewing!

**ВИД**Море

Особенности

У Встроенные шкафы

У Рядом с транспортом

Приватная терраса