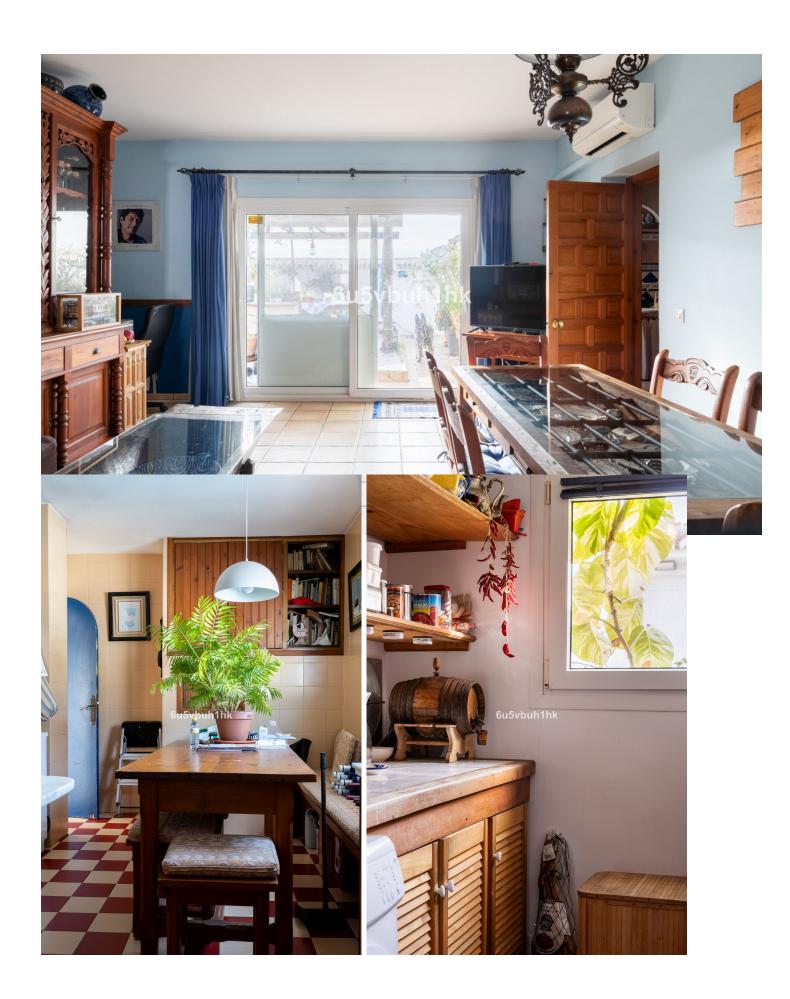

577 m2

This magnificent villa in just one storey and to be renovated is located on the sand of Chaparral beach. Right now it has a constructed area of  $315m^2$  on a land of  $577m^2$ . The villa is located on the beachfront, offering stunning sea views with its own access to the beach. In addition, it has a large private terrace, from where you can enjoy the views and relax outdoors. The villa is located next to the beach, making it perfect for those who enjoy life by the sea. In addition, it is located in an area with good access to the highway. It also has easy access to public transportation, which facilitates mobility to other areas of interest in the city. The property is in need of total renovation, however, this gives you the opportunity to personalize and adapt it to your specific needs and tastes. This villa is ideal for those seeking a luxurious and exclusive lifestyle near the beach, in an area of great natural beauty and with all the amenities at your fingertips. Don't miss the opportunity to acquire this magnificent property on Chaparral beach. Contact us today to arrange a viewing!