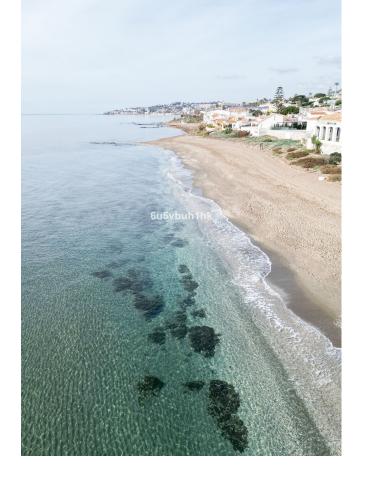

577 m2

This magnificent villa in just one storey and to be renovated is located on the sand of Chaparral beach. Right now it has a constructed area of  $315m^2$  on a land of  $577m^2$ . The villa is located on the beachfront, offering stunning sea views with its own access to the beach. In addition, it has a large private terrace, from where you can enjoy the views and relax outdoors. The villa is located next to the beach, making it perfect for those who enjoy life by the sea. In addition, it is located in an area with good access to the highway. It also has easy access to public transportation, which facilitates mobility to other areas of interest in the city. The property is in need of total renovation, however, this gives you the opportunity to personalize and adapt it to your specific needs and tastes. This villa is ideal for those seeking a luxurious and exclusive lifestyle near the beach, in an area of great natural beauty and with all the amenities at your fingertips. Don't miss the opportunity to acquire this magnificent property on Chaparral beach. Contact us today to arrange a viewing!

**ВИД**Море

Особенности

У Встроенные шкафы

У Рядом с транспортом

Приватная терраса