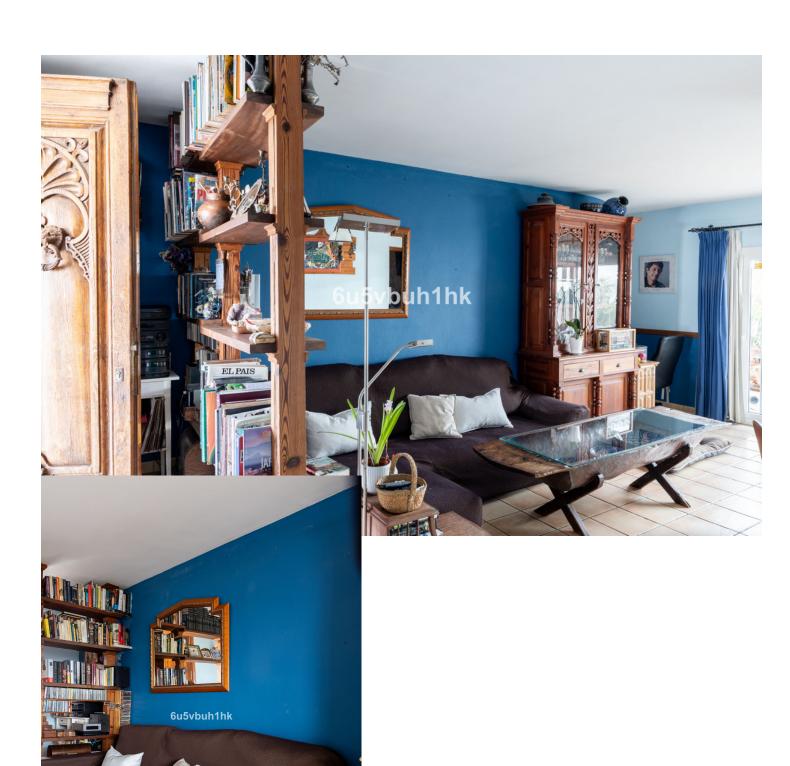

577 m2

This magnificent villa in just one storey and to be renovated is located on the sand of Chaparral beach. Right now it has a constructed area of  $315m^2$  on a land of  $577m^2$ . The villa is located on the beachfront, offering stunning sea views with its own access to the beach. In addition, it has a large private terrace, from where you can enjoy the views and relax outdoors. The villa is located next to the beach, making it perfect for those who enjoy life by the sea. In addition, it is located in an area with good access to the highway. It also has easy access to public transportation, which facilitates mobility to other areas of interest in the city. The property is in need of total renovation, however, this gives you the opportunity to personalize and adapt it to your specific needs and tastes. This villa is ideal for those seeking a luxurious and exclusive lifestyle near the beach, in an area of great natural beauty and with all the amenities at your fingertips. Don't miss the opportunity to acquire this magnificent property on Chaparral beach. Contact us today to arrange a viewing!