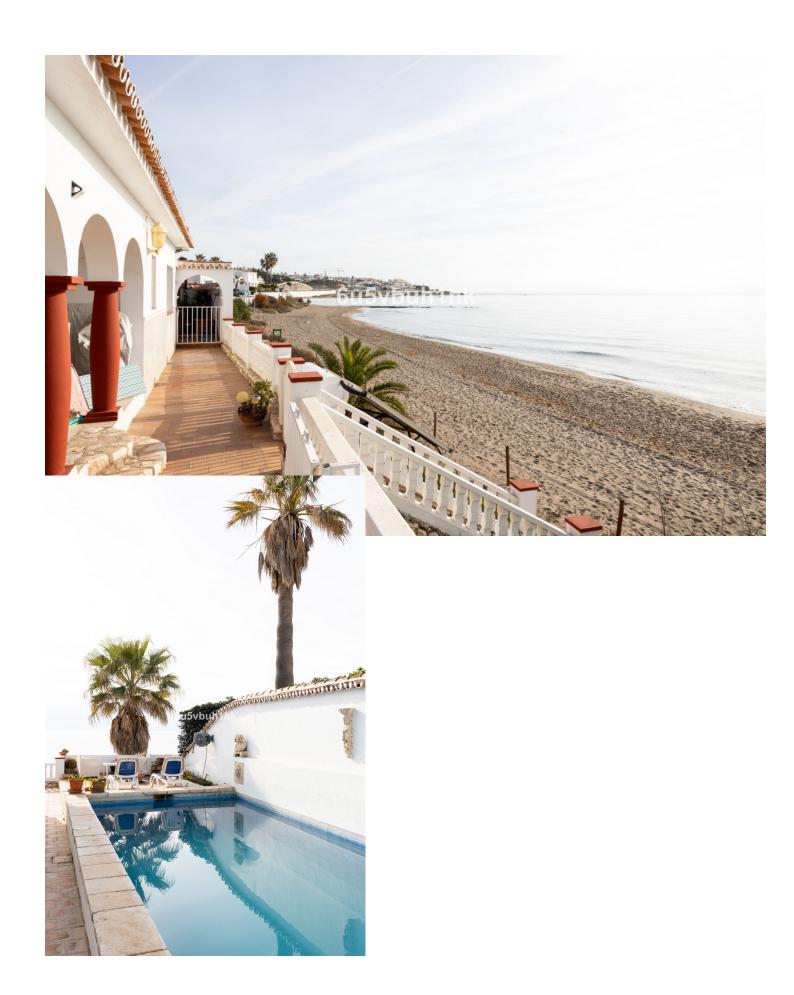

577 m2

This magnificent villa in just one storey and to be renovated is located on the sand of Chaparral beach. Right now it has a constructed area of  $315m^2$  on a land of  $577m^2$ . The villa is located on the beachfront, offering stunning sea views with its own access to the beach. In addition, it has a large private terrace, from where you can enjoy the views and relax outdoors. The villa is located next to the beach, making it perfect for those who enjoy life by the sea. In addition, it is located in an area with good access to the highway. It also has easy access to public transportation, which facilitates mobility to other areas of interest in the city. The property is in need of total renovation, however, this gives you the opportunity to personalize and adapt it to your specific needs and tastes. This villa is ideal for those seeking a luxurious and exclusive lifestyle near the beach, in an area of great natural beauty and with all the amenities at your fingertips. Don't miss the opportunity to acquire this magnificent property on Chaparral beach. Contact us today to arrange a viewing!

Расположение

На побережье

Рядом с магазинами

Близко к школам

Мебель

Без мебели

бассейн

Приватный