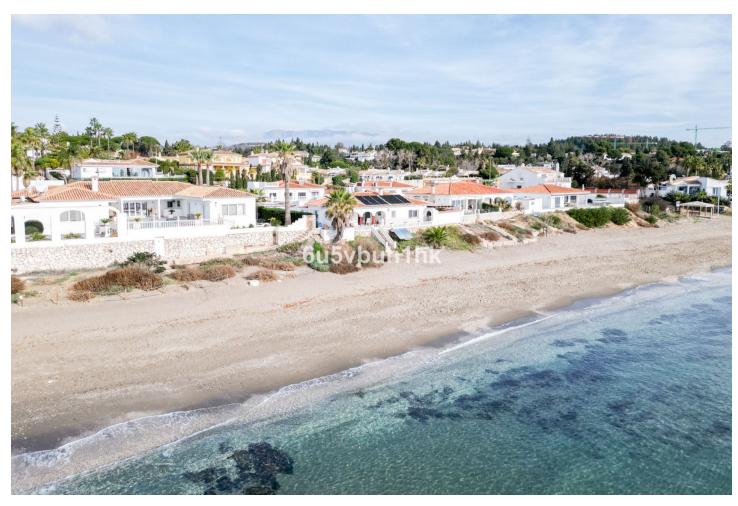

577 m2

This magnificent villa in just one storey and to be renovated is located on the sand of Chaparral beach. Right now it has a constructed area of  $315m^2$  on a land of  $577m^2$ . The villa is located on the beachfront, offering stunning sea views with its own access to the beach. In addition, it has a large private terrace, from where you can enjoy the views and relax outdoors. The villa is located next to the beach, making it perfect for those who enjoy life by the sea. In addition, it is located in an area with good access to the highway. It also has easy access to public transportation, which facilitates mobility to other areas of interest in the city. The property is in need of total renovation, however, this gives you the opportunity to personalize and adapt it to your specific needs and tastes. This villa is ideal for those seeking a luxurious and exclusive lifestyle near the beach, in an area of great natural beauty and with all the amenities at your fingertips. Don't miss the opportunity to acquire this magnificent property on Chaparral beach. Contact us today to arrange a viewing!