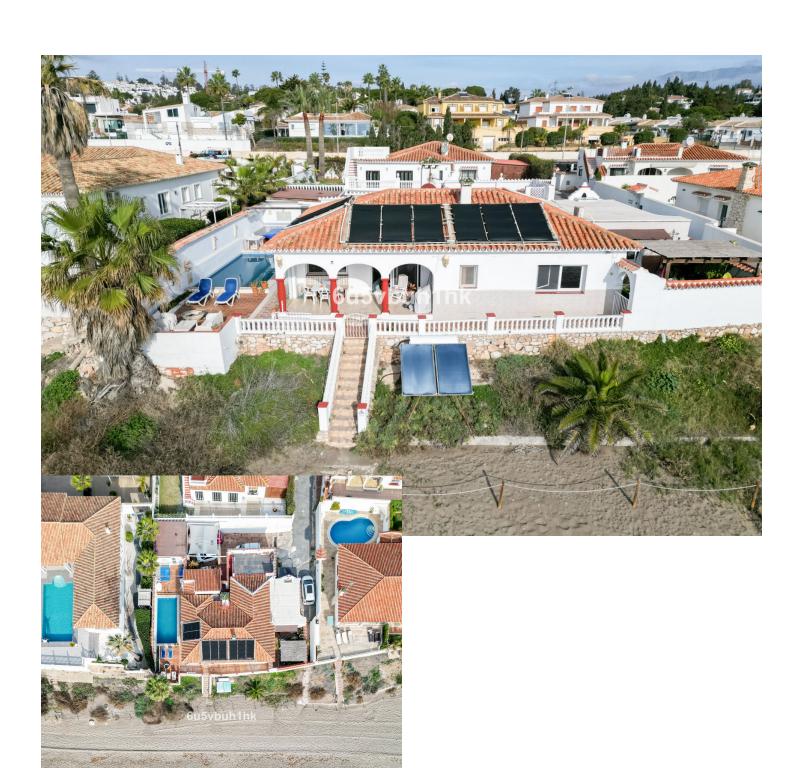

577 m2

This magnificent villa in just one storey and to be renovated is located on the sand of Chaparral beach. Right now it has a constructed area of  $315m^2$  on a land of  $577m^2$ . The villa is located on the beachfront, offering stunning sea views with its own access to the beach. In addition, it has a large private terrace, from where you can enjoy the views and relax outdoors. The villa is located next to the beach, making it perfect for those who enjoy life by the sea. In addition, it is located in an area with good access to the highway. It also has easy access to public transportation, which facilitates mobility to other areas of interest in the city. The property is in need of total renovation, however, this gives you the opportunity to personalize and adapt it to your specific needs and tastes. This villa is ideal for those seeking a luxurious and exclusive lifestyle near the beach, in an area of great natural beauty and with all the amenities at your fingertips. Don't miss the opportunity to acquire this magnificent property on Chaparral beach. Contact us today to arrange a viewing!

Расположение

На побережье

Рядом с магазинами

Близко к школам

Мебель

Без мебели

бассейн

Приватный