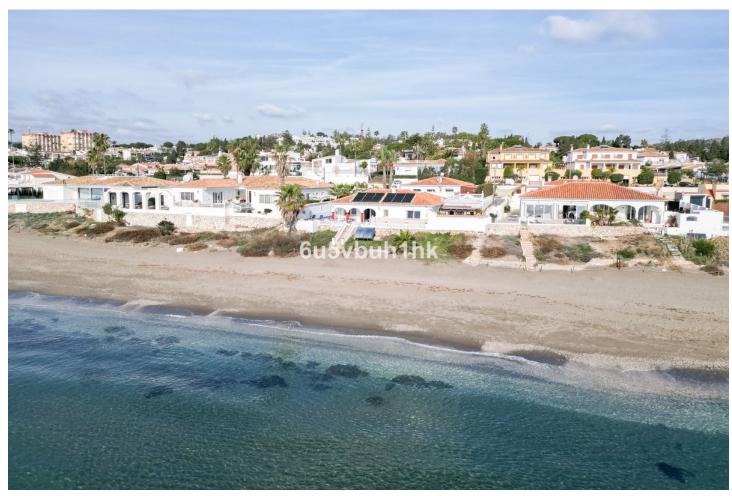

577 m2

This magnificent villa in just one storey and to be renovated is located on the sand of Chaparral beach. Right now it has a constructed area of  $315m^2$  on a land of  $577m^2$ . The villa is located on the beachfront, offering stunning sea views with its own access to the beach. In addition, it has a large private terrace, from where you can enjoy the views and relax outdoors. The villa is located next to the beach, making it perfect for those who enjoy life by the sea. In addition, it is located in an area with good access to the highway. It also has easy access to public transportation, which facilitates mobility to other areas of interest in the city. The property is in need of total renovation, however, this gives you the opportunity to personalize and adapt it to your specific needs and tastes. This villa is ideal for those seeking a luxurious and exclusive lifestyle near the beach, in an area of great natural beauty and with all the amenities at your fingertips. Don't miss the opportunity to acquire this magnificent property on Chaparral beach. Contact us today to arrange a viewing!