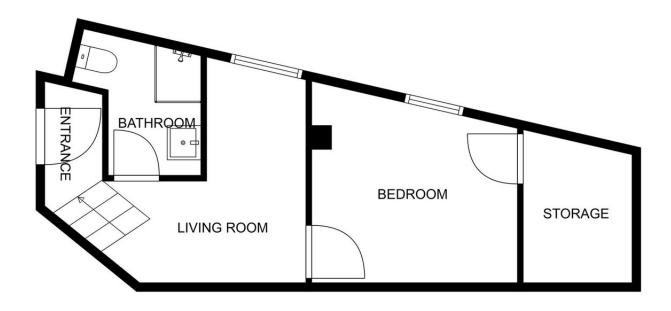

Welcome to this stunning contemporary villa that blends Scandinavian elegance with exquisite furniture. With 4 bedrooms and 4 bathrooms, this spacious retreat offers plenty of comfort. The fully equipped kitchen and modern living room open up to a charming garden with a private pool, perfect for year-round enjoyment. Amenities include table tennis and private parking. Just a short drive from Fuengirola beach and Mijas Pueblo, the villa promises tranguillity with easy access to local attractions. With two elegant bedrooms upstairs, a chic bedroom on the main level and a fresh fourth bedroom in the basement, this villa can accommodate a variety of preferences. Enjoy outdoor dining, a barbecue and a table tennis table in the fenced garden. Fully equipped with hot and cold air conditioning, this villa ensures comfort all year round. Whether for relaxation or adventure, this exquisite retreat offers a memorable stay. Please let us know if you wish to heat the pool during the winter months at the time of booking.