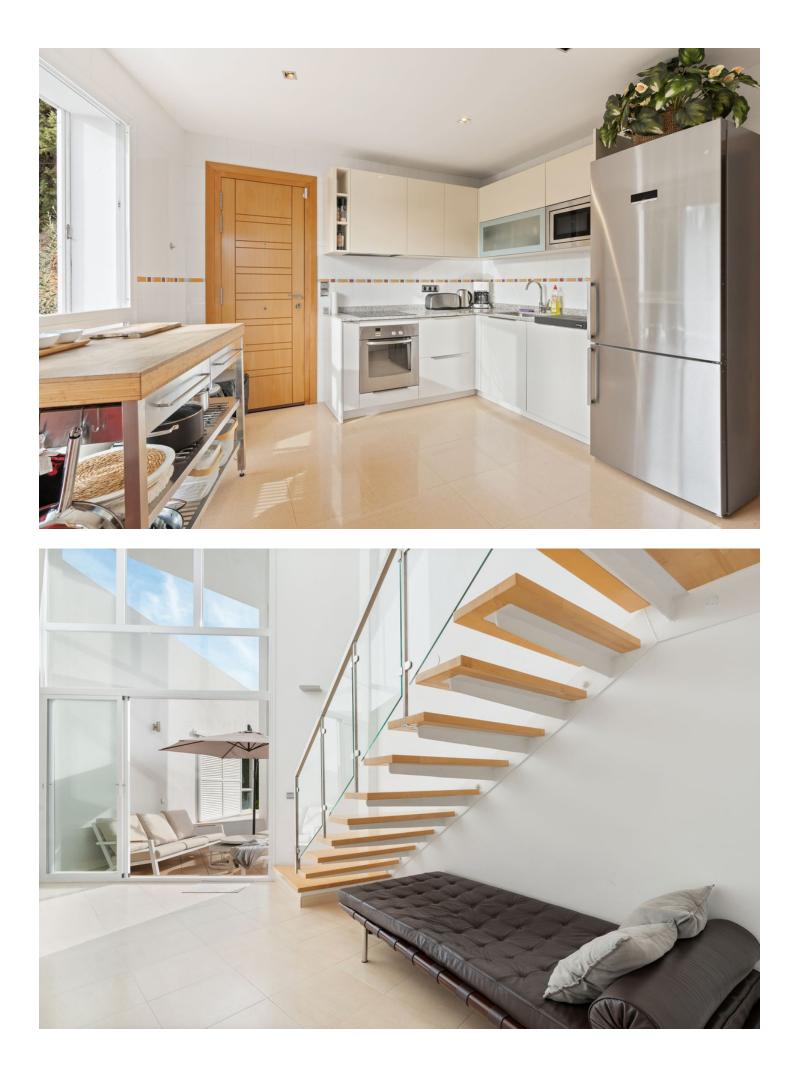

Welcome to this stunning contemporary villa that blends Scandinavian elegance with exquisite furniture. With 4 bedrooms and 4 bathrooms, this spacious retreat offers plenty of comfort. The fully equipped kitchen and modern living room open up to a charming garden with a private pool, perfect for year-round enjoyment. Amenities include table tennis and private parking. Just a short drive from Fuengirola beach and Mijas Pueblo, the villa promises tranguillity with easy access to local attractions. With two elegant bedrooms upstairs, a chic bedroom on the main level and a fresh fourth bedroom in the basement, this villa can accommodate a variety of preferences. Enjoy outdoor dining, a barbecue and a table tennis table in the fenced garden. Fully equipped with hot and cold air conditioning, this villa ensures comfort all year round. Whether for relaxation or adventure, this exquisite retreat offers a memorable stay. Please let us know if you wish to heat the pool during the winter months at the time of booking.