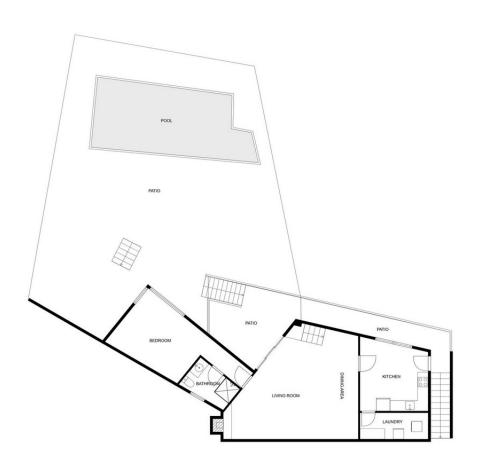

Welcome to this stunning contemporary villa that blends Scandinavian elegance with exquisite furniture. With 4 bedrooms and 4 bathrooms, this spacious retreat offers plenty of comfort. The fully equipped kitchen and modern living room open up to a charming garden with a private pool, perfect for year-round enjoyment. Amenities include table tennis and private parking. Just a short drive from Fuengirola beach and Mijas Pueblo, the villa promises tranguillity with easy access to local attractions. With two elegant bedrooms upstairs, a chic bedroom on the main level and a fresh fourth bedroom in the basement, this villa can accommodate a variety of preferences. Enjoy outdoor dining, a barbecue and a table tennis table in the fenced garden. Fully equipped with hot and cold air conditioning, this villa ensures comfort all year round. Whether for relaxation or adventure, this exquisite retreat offers a memorable stay. Please let us know if you wish to heat the pool during the winter months at the time of booking.