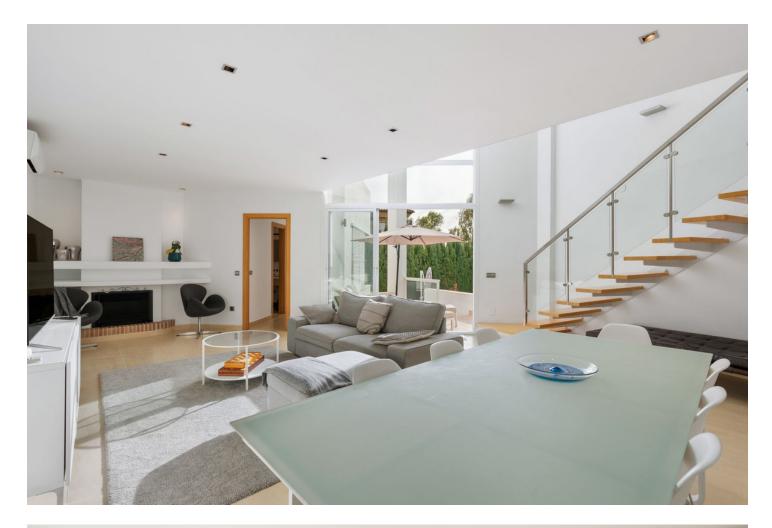

Welcome to this stunning contemporary villa that blends Scandinavian elegance with exquisite furniture. With 4 bedrooms and 4 bathrooms, this spacious retreat offers plenty of comfort. The fully equipped kitchen and modern living room open up to a charming garden with a private pool, perfect for year-round enjoyment. Amenities include table tennis and private parking. Just a short drive from Fuengirola beach and Mijas Pueblo, the villa promises tranguillity with easy access to local attractions. With two elegant bedrooms upstairs, a chic bedroom on the main level and a fresh fourth bedroom in the basement, this villa can accommodate a variety of preferences. Enjoy outdoor dining, a barbecue and a table tennis table in the fenced garden. Fully equipped with hot and cold air conditioning, this villa ensures comfort all year round. Whether for relaxation or adventure, this exquisite retreat offers a memorable stay. Please let us know if you wish to heat the pool during the winter months at the time of booking.