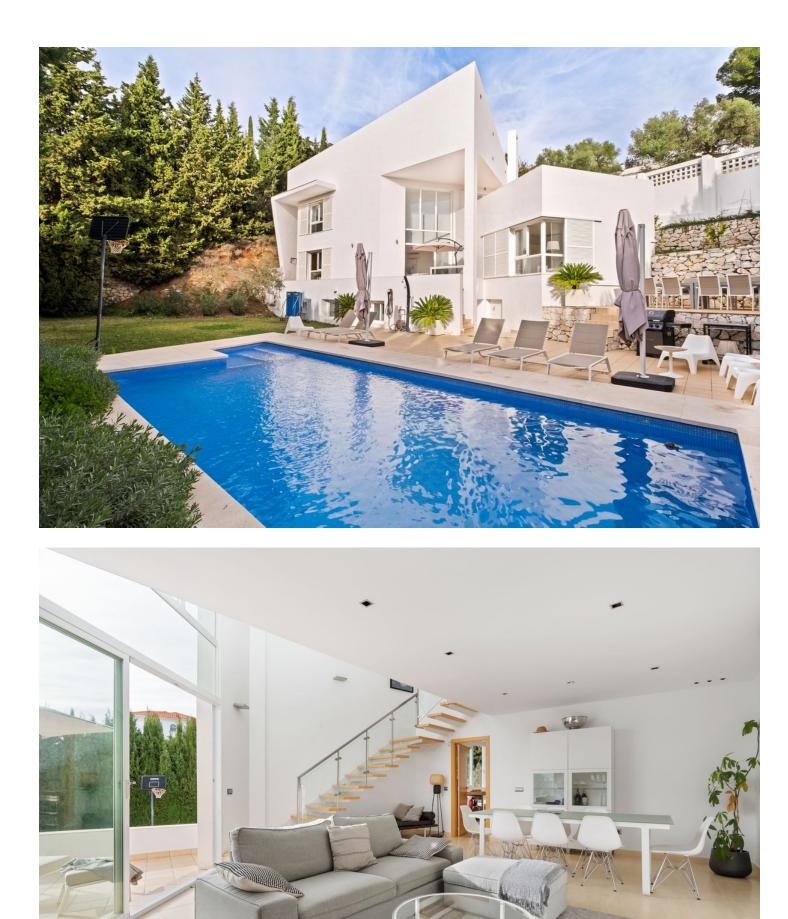

Welcome to this stunning contemporary villa that blends Scandinavian elegance with exquisite furniture. With 4 bedrooms and 4 bathrooms, this spacious retreat offers plenty of comfort. The fully equipped kitchen and modern living room open up to a charming garden with a private pool, perfect for year-round enjoyment. Amenities include table tennis and private parking. Just a short drive from Fuengirola beach and Mijas Pueblo, the villa promises tranguillity with easy access to local attractions. With two elegant bedrooms upstairs, a chic bedroom on the main level and a fresh fourth bedroom in the basement, this villa can accommodate a variety of preferences. Enjoy outdoor dining, a barbecue and a table tennis table in the fenced garden. Fully equipped with hot and cold air conditioning, this villa ensures comfort all year round. Whether for relaxation or adventure, this exquisite retreat offers a memorable stay. Please let us know if you wish to heat the pool during the winter months at the time of booking.

Расположение ✔ Загородный

✔ Горная деревня Климат-контроль

✔ Кондиционер

Сад ✔ Приватный

Категория ✔ Дома для отдыха

🗸 Цена снижена

ОРИЕНТАЦИЯ 🗸 Юг

вид 🖌 Горы Состояние ✔ Отличное

## Особенности

- ✔ Встроенные шкафы 🜱 Приватная терраса 💙 Апартаменты для гостей ✔ Кладовка
- 💙 Подсобное помещение

✔ Ванная комната ✔ Двойные стеклопакеты

- Парковка
- 🗸 С навесом 🗸 Приватная

бассейн \star Приватный