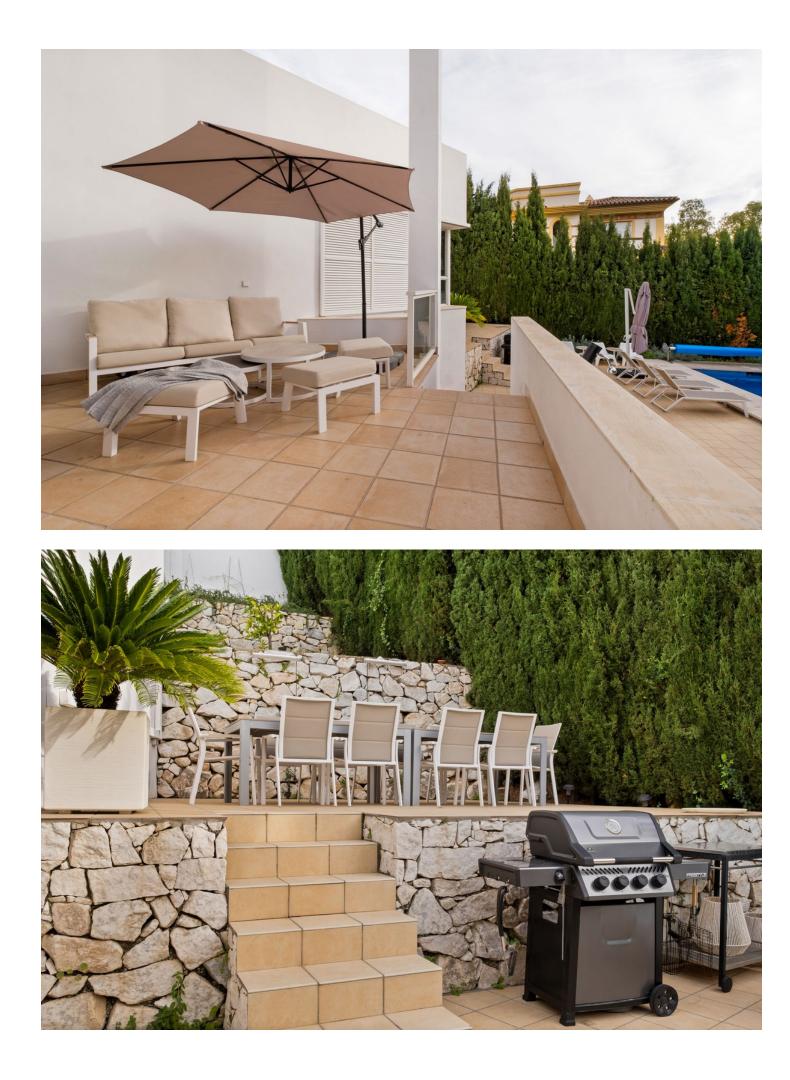

Welcome to this stunning contemporary villa that blends Scandinavian elegance with exquisite furniture. With 4 bedrooms and 4 bathrooms, this spacious retreat offers plenty of comfort. The fully equipped kitchen and modern living room open up to a charming garden with a private pool, perfect for year-round enjoyment. Amenities include table tennis and private parking. Just a short drive from Fuengirola beach and Mijas Pueblo, the villa promises tranguillity with easy access to local attractions. With two elegant bedrooms upstairs, a chic bedroom on the main level and a fresh fourth bedroom in the basement, this villa can accommodate a variety of preferences. Enjoy outdoor dining, a barbecue and a table tennis table in the fenced garden. Fully equipped with hot and cold air conditioning, this villa ensures comfort all year round. Whether for relaxation or adventure, this exquisite retreat offers a memorable stay. Please let us know if you wish to heat the pool during the winter months at the time of booking.

## Особенности

- ✔ Встроенные шкафы 🜱 Приватная терраса 💙 Апартаменты для гостей ✔ Кладовка
- 💙 Подсобное помещение

✔ Ванная комната ✔ Двойные стеклопакеты

- Парковка
- 🗸 С навесом 🗸 Приватная

бассейн \star Приватный