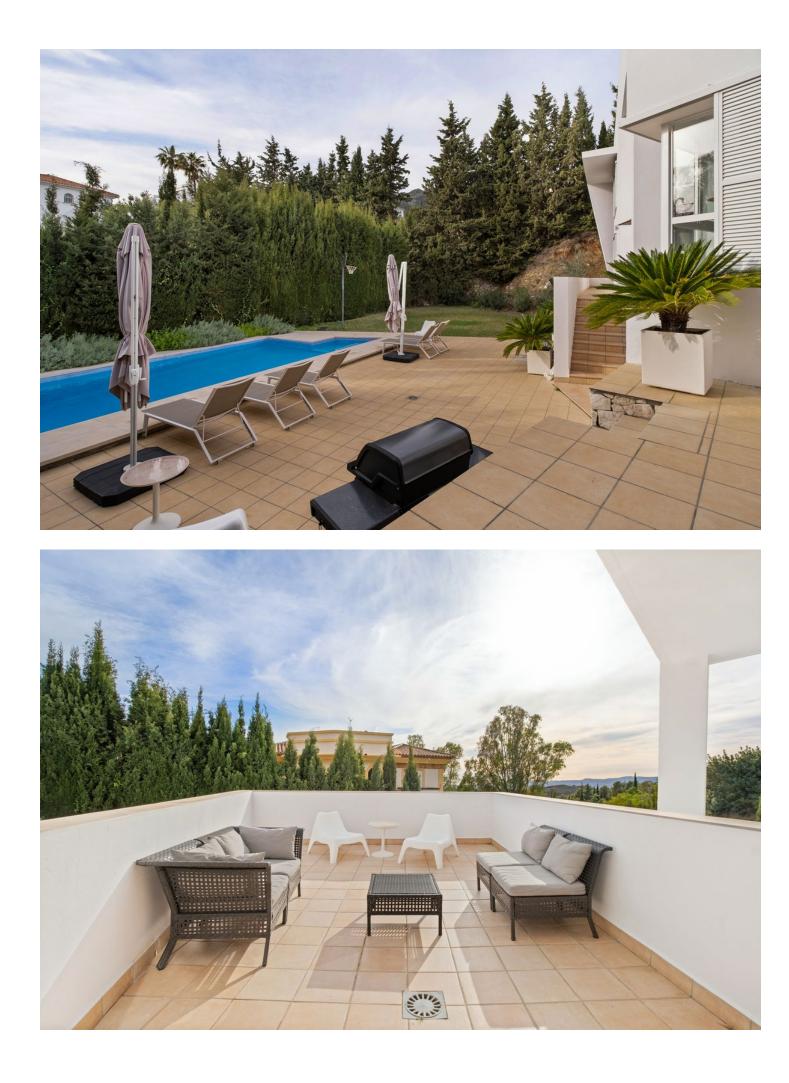

Welcome to this stunning contemporary villa that blends Scandinavian elegance with exquisite furniture. With 4 bedrooms and 4 bathrooms, this spacious retreat offers plenty of comfort. The fully equipped kitchen and modern living room open up to a charming garden with a private pool, perfect for year-round enjoyment. Amenities include table tennis and private parking. Just a short drive from Fuengirola beach and Mijas Pueblo, the villa promises tranguillity with easy access to local attractions. With two elegant bedrooms upstairs, a chic bedroom on the main level and a fresh fourth bedroom in the basement, this villa can accommodate a variety of preferences. Enjoy outdoor dining, a barbecue and a table tennis table in the fenced garden. Fully equipped with hot and cold air conditioning, this villa ensures comfort all year round. Whether for relaxation or adventure, this exquisite retreat offers a memorable stay. Please let us know if you wish to heat the pool during the winter months at the time of booking.

Расположение ✔ Загородный

✔ Горная деревня Климат-контроль

✔ Кондиционер

Сад ✔ Приватный

Категория ✔ Дома для отдыха

🗸 Цена снижена

ОРИЕНТАЦИЯ 🗸 Юг

вид 🖌 Горы Состояние ✔ Отличное

## Особенности

- ✔ Встроенные шкафы 🜱 Приватная терраса 💙 Апартаменты для гостей ✔ Кладовка
- 💙 Подсобное помещение

✔ Ванная комната ✔ Двойные стеклопакеты

- Парковка
- 🗸 С навесом 🗸 Приватная

бассейн \star Приватный