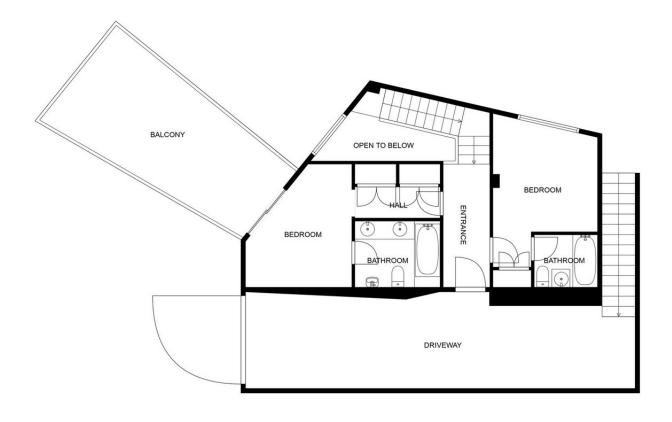

Welcome to this stunning contemporary villa that blends Scandinavian elegance with exquisite furniture. With 4 bedrooms and 4 bathrooms, this spacious retreat offers plenty of comfort. The fully equipped kitchen and modern living room open up to a charming garden with a private pool, perfect for year-round enjoyment. Amenities include table tennis and private parking. Just a short drive from Fuengirola beach and Mijas Pueblo, the villa promises tranguillity with easy access to local attractions. With two elegant bedrooms upstairs, a chic bedroom on the main level and a fresh fourth bedroom in the basement, this villa can accommodate a variety of preferences. Enjoy outdoor dining, a barbecue and a table tennis table in the fenced garden. Fully equipped with hot and cold air conditioning, this villa ensures comfort all year round. Whether for relaxation or adventure, this exquisite retreat offers a memorable stay. Please let us know if you wish to heat the pool during the winter months at the time of booking.