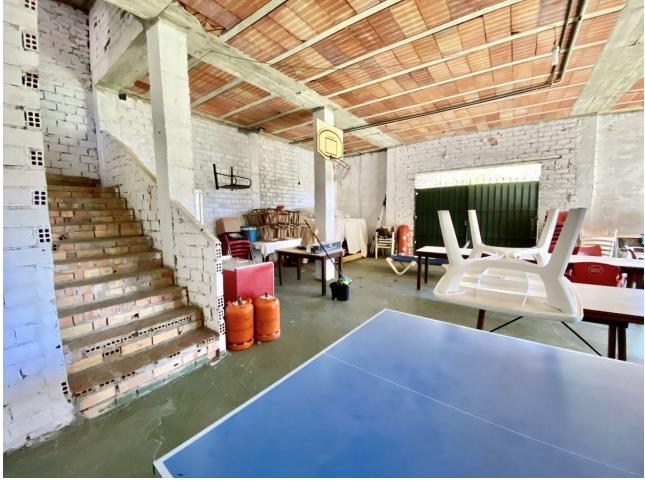

## Продажа - Дом - Benahavís 1.099.000€

www.mibgroup.es +34 661 89 71 88 info@mibgroup.es ИБИ: 650 EUR / год Mycop: 18 EUR / год

4

2

440 m<sup>2</sup>

635 m2

This wonderful villa situated in the urban centre of Benahavís represents the best combination of peace, nature and facilities. Enjoy breathtaking mountain and town views, but without sacrificing your privacy! All the amenities available in the area such as schools, shops, the famous gastronomy of Behahavis village are just a short walk away, as well as the proximity to the best golf courses, making this the ideal place to enjoy a relaxed life. Built on a plot of 635 m<sup>2</sup>, the villa has 465 m<sup>2</sup> divided into 4 spacious bedrooms, 2 bathrooms, large habitable basement and garage. On the main floor we find the spacious living-dining room with large windows that bring brightness to the room and its access to the main terrace from where you can enjoy breathtaking panoramic views of the mountains and its surroundings. It has a stone fireplace and its rustic aspect provides an intimate and cosy touch. To the right of the hallway is the fully equipped kitchen, with peninsula and a large pantry. On this same floor, to the left of the hallway, there are two very spacious bedrooms and a complete bathroom. Both bedrooms have fitted wardrobes and one of them has a terrace with magnificent mountain views. The upper floor, accessed via the entrance staircase, contains the master bedroom with travertine marble bathroom, dressing room and large terrace with the best views of the house. A laundry room and a very spacious fourth bedroom with a sloping ceiling and its own terrace complete this spacious upper level. The ground floor, which is accessed via another staircase in front of the entrance of the house, leads to the garage, storage room and a total of 200 sgm of unfinished habitable basement with direct access to the private garden with fruit trees. This place is a nice blank canvas to transform into an individual flat or a multipurpose room, with large windows and beautiful views. It is possible to build a swimming pool, given the space that this wonderful garden offers. The villa can be divided into independent flats, and it is also possible to build another house on vacant land, so that you can not only enjoy it as a family, but also as an investment. Made with the best building materials, double insulated walls with air chambers, double glazing and heating in all rooms of the house. No community fees. Only 15 minutes drive to Puerto Banus, shops and commercial centres, this is the perfect place for those looking for privacy and tranquillity with a rustic touch. Don't miss the opportunity to visit this magnificent property!