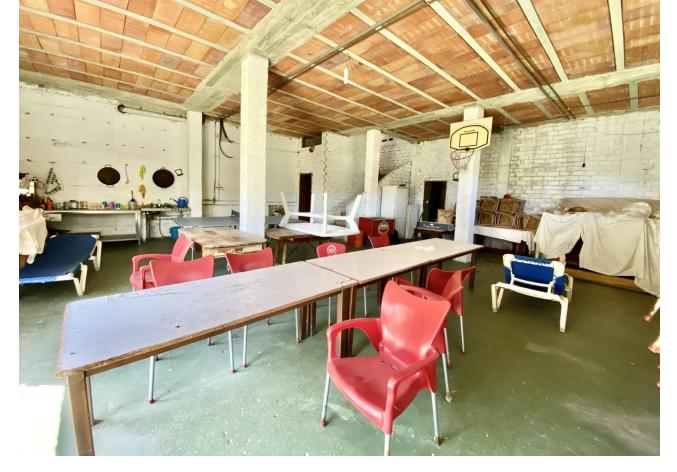

## Продажа - Дом - Benahavís 1.099.000€

www.mibgroup.es +34 661 89 71 88 info@mibgroup.es ИБИ: 650 EUR / год Mycop: 18 EUR / год

4

2

440 m<sup>2</sup>

635 m2

This wonderful villa situated in the urban centre of Benahavís represents the best combination of peace, nature and facilities. Enjoy breathtaking mountain and town views, but without sacrificing your privacy! All the amenities available in the area such as schools, shops, the famous gastronomy of Behahavis village are just a short walk away, as well as the proximity to the best golf courses, making this the ideal place to enjoy a relaxed life. Built on a plot of 635 m<sup>2</sup>, the villa has 465 m<sup>2</sup> divided into 4 spacious bedrooms, 2 bathrooms, large habitable basement and garage. On the main floor we find the spacious living-dining room with large windows that bring brightness to the room and its access to the main terrace from where you can enjoy breathtaking panoramic views of the mountains and its surroundings. It has a stone fireplace and its rustic aspect provides an intimate and cosy touch. To the right of the hallway is the fully equipped kitchen, with peninsula and a large pantry. On this same floor, to the left of the hallway, there are two very spacious bedrooms and a complete bathroom. Both bedrooms have fitted wardrobes and one of them has a terrace with magnificent mountain views. The upper floor, accessed via the entrance staircase, contains the master bedroom with travertine marble bathroom, dressing room and large terrace with the best views of the house. A laundry room and a very spacious fourth bedroom with a sloping ceiling and its own terrace complete this spacious upper level. The ground floor, which is accessed via another staircase in front of the entrance of the house, leads to the garage, storage room and a total of 200 sgm of unfinished habitable basement with direct access to the private garden with fruit trees. This place is a nice blank canvas to transform into an individual flat or a multipurpose room, with large windows and beautiful views. It is possible to build a swimming pool, given the space that this wonderful garden offers. The villa can be divided into independent flats, and it is also possible to build another house on vacant land, so that you can not only enjoy it as a family, but also as an investment. Made with the best building materials, double insulated walls with air chambers, double glazing and heating in all rooms of the house. No community fees. Only 15 minutes drive to Puerto Banus, shops and commercial centres, this is the perfect place for those looking for privacy and tranquillity with a rustic touch. Don't miss the opportunity to visit this magnificent property!