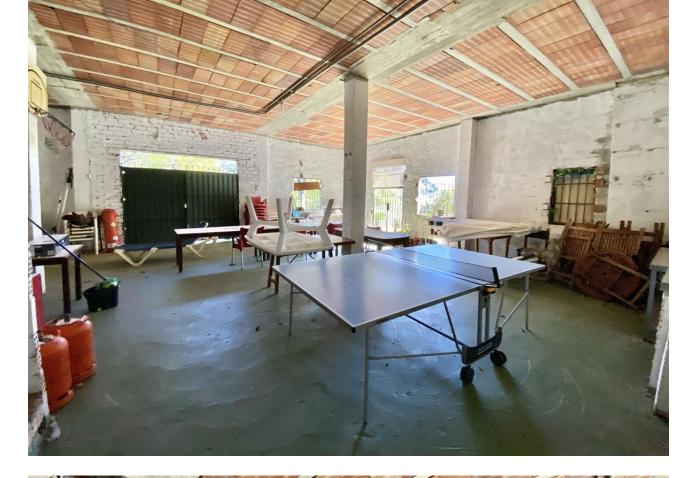

## Продажа - Дом - Benahavís 1.099.000€

www.mibgroup.es +34 661 89 71 88 info@mibgroup.es ИБИ: 650 EUR / год Mycop: 18 EUR / год

4

2

440 m<sup>2</sup>

635 m2

This wonderful villa situated in the urban centre of Benahavís represents the best combination of peace, nature and facilities. Enjoy breathtaking mountain and town views, but without sacrificing your privacy! All the amenities available in the area such as schools, shops, the famous gastronomy of Behahavis village are just a short walk away, as well as the proximity to the best golf courses, making this the ideal place to enjoy a relaxed life. Built on a plot of 635 m<sup>2</sup>, the villa has 465 m<sup>2</sup> divided into 4 spacious bedrooms, 2 bathrooms, large habitable basement and garage. On the main floor we find the spacious living-dining room with large windows that bring brightness to the room and its access to the main terrace from where you can enjoy breathtaking panoramic views of the mountains and its surroundings. It has a stone fireplace and its rustic aspect provides an intimate and cosy touch. To the right of the hallway is the fully equipped kitchen, with peninsula and a large pantry. On this same floor, to the left of the hallway, there are two very spacious bedrooms and a complete bathroom. Both bedrooms have fitted wardrobes and one of them has a terrace with magnificent mountain views. The upper floor, accessed via the entrance staircase, contains the master bedroom with travertine marble bathroom, dressing room and large terrace with the best views of the house. A laundry room and a very spacious fourth bedroom with a sloping ceiling and its own terrace complete this spacious upper level. The ground floor, which is accessed via another staircase in front of the entrance of the house, leads to the garage, storage room and a total of 200 sgm of unfinished habitable basement with direct access to the private garden with fruit trees. This place is a nice blank canvas to transform into an individual flat or a multipurpose room, with large windows and beautiful views. It is possible to build a swimming pool, given the space that this wonderful garden offers. The villa can be divided into independent flats, and it is also possible to build another house on vacant land, so that you can not only enjoy it as a family, but also as an investment. Made with the best building materials, double insulated walls with air chambers, double glazing and heating in all rooms of the house. No community fees. Only 15 minutes drive to Puerto Banus, shops and commercial centres, this is the perfect place for those looking for privacy and tranquillity with a rustic touch. Don't miss the opportunity to visit this magnificent property!