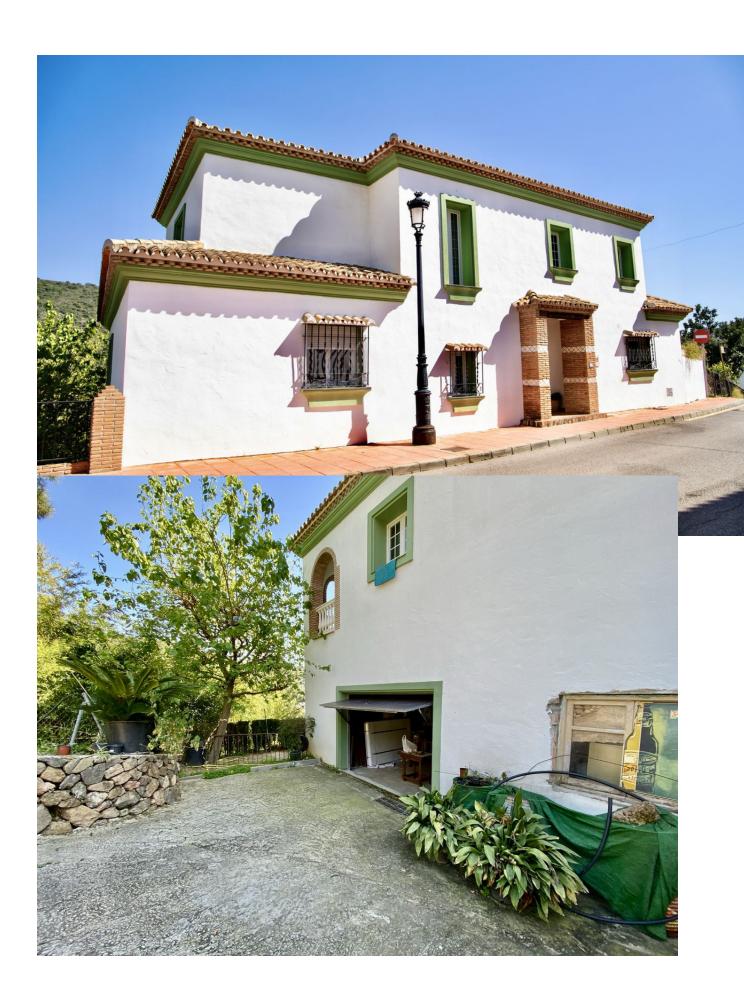

## Продажа - Дом - Benahavís 1.099.000€

www.mibgroup.es +34 661 89 71 88 info@mibgroup.es ИБИ: 650 EUR / год Mycop: 18 EUR / год

4

2

440 m<sup>2</sup>

635 m2

This wonderful villa situated in the urban centre of Benahavís represents the best combination of peace, nature and facilities. Enjoy breathtaking mountain and town views, but without sacrificing your privacy! All the amenities available in the area such as schools, shops, the famous gastronomy of Behahavis village are just a short walk away, as well as the proximity to the best golf courses, making this the ideal place to enjoy a relaxed life. Built on a plot of 635 m<sup>2</sup>, the villa has 465 m<sup>2</sup> divided into 4 spacious bedrooms, 2 bathrooms, large habitable basement and garage. On the main floor we find the spacious living-dining room with large windows that bring brightness to the room and its access to the main terrace from where you can enjoy breathtaking panoramic views of the mountains and its surroundings. It has a stone fireplace and its rustic aspect provides an intimate and cosy touch. To the right of the hallway is the fully equipped kitchen, with peninsula and a large pantry. On this same floor, to the left of the hallway, there are two very spacious bedrooms and a complete bathroom. Both bedrooms have fitted wardrobes and one of them has a terrace with magnificent mountain views. The upper floor, accessed via the entrance staircase, contains the master bedroom with travertine marble bathroom, dressing room and large terrace with the best views of the house. A laundry room and a very spacious fourth bedroom with a sloping ceiling and its own terrace complete this spacious upper level. The ground floor, which is accessed via another staircase in front of the entrance of the house, leads to the garage, storage room and a total of 200 sgm of unfinished habitable basement with direct access to the private garden with fruit trees. This place is a nice blank canvas to transform into an individual flat or a multipurpose room, with large windows and beautiful views. It is possible to build a swimming pool, given the space that this wonderful garden offers. The villa can be divided into independent flats, and it is also possible to build another house on vacant land, so that you can not only enjoy it as a family, but also as an investment. Made with the best building materials, double insulated walls with air chambers, double glazing and heating in all rooms of the house. No community fees. Only 15 minutes drive to Puerto Banus, shops and commercial centres, this is the perfect place for those looking for privacy and tranquillity with a rustic touch. Don't miss the opportunity to visit this magnificent property!