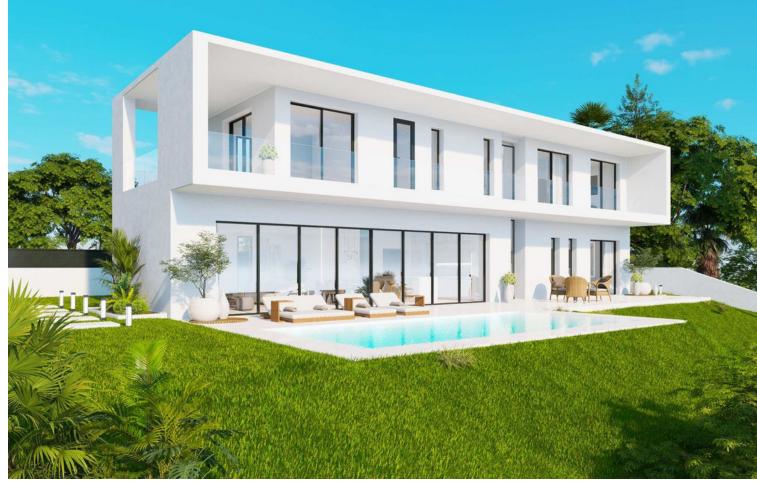

LUXURY CONTEMPORARY TAILOR-MADE VILLA IN MARBELLA. Tailor made villa, can be customised to clients wishes, off plan price from. This contemporary 2-level villa is designed considering optimised distribution of space, natural illumination, and ventilation in all rooms, and with the perfect exploitation of each square meter of the house, which means - no wasted space or energy! The entrance of the villa opens into a spacious entrance hall with wardrobes, leading to the spacious living room with open plan kitchen with an integrated kitchen island. Large floor-to-ceiling energy efficient windows give you direct access to the pool and the garden area. There is also a guest toilet on the ground floor. A magnificent living room area has been designed to fully enjoy and contemplate the beautiful views that Costa del Sol has to offer. Floating glass staircase leads you to the upper floor where you will find large bedrooms and a lot of built-in wardrobe space. A master bedroom has an en-suite bathroom and a large walk-in wardrobe. There are many flexible options for you as the buyer of this project. You can add a full basement with cinema room/ game room, laundry room, separate kitchen, wine cellar, sauna and possibility to make extra rooms as well. The villa is also designed so you can easily make a 4th bedroom on the ground level. The outside area offers spacious covered terraces, a beautiful private pool and a landscaped garden plus your own private parking space for two cars, connected to the villa.