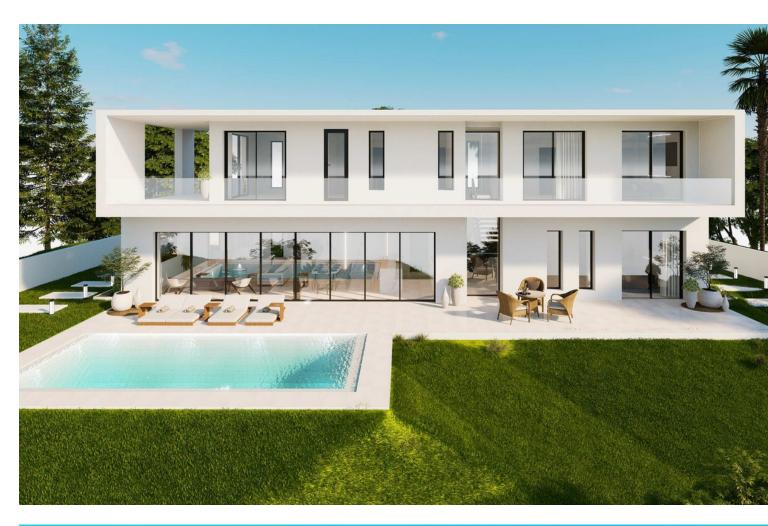

LUXURY CONTEMPORARY TAILOR-MADE VILLA IN MARBELLA. Tailor made villa, can be customised to clients wishes, off plan price from. This contemporary 2-level villa is designed considering optimised distribution of space, natural illumination, and ventilation in all rooms, and with the perfect exploitation of each square meter of the house, which means - no wasted space or energy! The entrance of the villa opens into a spacious entrance hall with wardrobes, leading to the spacious living room with open plan kitchen with an integrated kitchen island. Large floor-to-ceiling energy efficient windows give you direct access to the pool and the garden area. There is also a guest toilet on the ground floor. A magnificent living room area has been designed to fully enjoy and contemplate the beautiful views that Costa del Sol has to offer. Floating glass staircase leads you to the upper floor where you will find large bedrooms and a lot of built-in wardrobe space. A master bedroom has an en-suite bathroom and a large walk-in wardrobe. There are many flexible options for you as the buyer of this project. You can add a full basement with cinema room/ game room, laundry room, separate kitchen, wine cellar, sauna and possibility to make extra rooms as well. The villa is also designed so you can easily make a 4th bedroom on the ground level. The outside area offers spacious covered terraces, a beautiful private pool and a landscaped garden plus your own private parking space for two cars, connected to the villa.