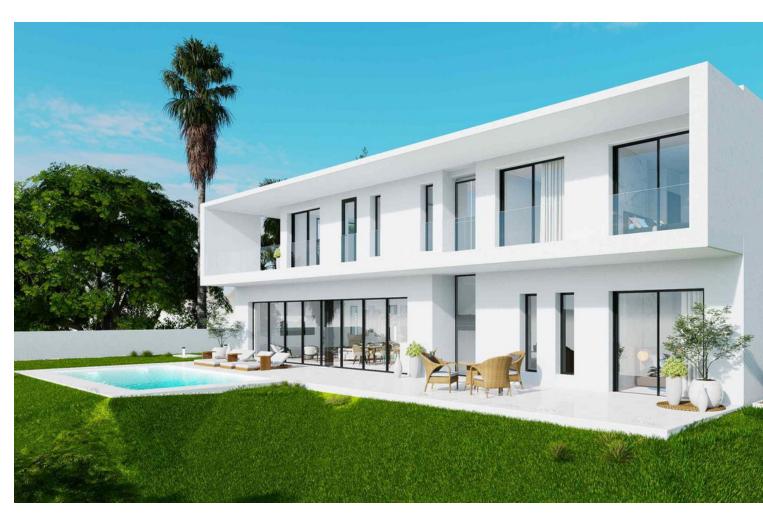

LUXURY CONTEMPORARY TAILOR-MADE VILLA IN MARBELLA. Tailor made villa, can be customised to clients wishes, off plan price from. This contemporary 2-level villa is designed considering optimised distribution of space, natural illumination, and ventilation in all rooms, and with the perfect exploitation of each square meter of the house, which means - no wasted space or energy! The entrance of the villa opens into a spacious entrance hall with wardrobes, leading to the spacious living room with open plan kitchen with an integrated kitchen island. Large floor-to-ceiling energy efficient windows give you direct access to the pool and the garden area. There is also a guest toilet on the ground floor. A magnificent living room area has been designed to fully enjoy and contemplate the beautiful views that Costa del Sol has to offer. Floating glass staircase leads you to the upper floor where you will find large bedrooms and a lot of built-in wardrobe space. A master bedroom has an en-suite bathroom and a large walk-in wardrobe. There are many flexible options for you as the buyer of this project. You can add a full basement with cinema room/ game room, laundry room, separate kitchen, wine cellar, sauna and possibility to make extra rooms as well. The villa is also designed so you can easily make a 4th bedroom on the ground level. The outside area offers spacious covered terraces, a beautiful private pool and a landscaped garden plus your own private parking space for two cars, connected to the villa.