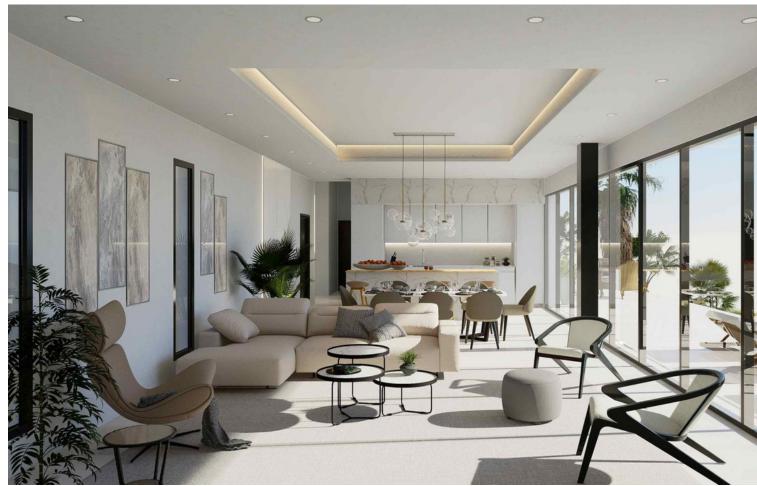

LUXURY CONTEMPORARY TAILOR-MADE VILLA IN MARBELLA. Tailor made villa, can be customised to clients wishes, off plan price from. This contemporary 2-level villa is designed considering optimised distribution of space, natural illumination, and ventilation in all rooms, and with the perfect exploitation of each square meter of the house, which means - no wasted space or energy! The entrance of the villa opens into a spacious entrance hall with wardrobes, leading to the spacious living room with open plan kitchen with an integrated kitchen island. Large floor-to-ceiling energy efficient windows give you direct access to the pool and the garden area. There is also a guest toilet on the ground floor. A magnificent living room area has been designed to fully enjoy and contemplate the beautiful views that Costa del Sol has to offer. Floating glass staircase leads you to the upper floor where you will find large bedrooms and a lot of built-in wardrobe space. A master bedroom has an en-suite bathroom and a large walk-in wardrobe. There are many flexible options for you as the buyer of this project. You can add a full basement with cinema room/ game room, laundry room, separate kitchen, wine cellar, sauna and possibility to make extra rooms as well. The villa is also designed so you can easily make a 4th bedroom on the ground level. The outside area offers spacious covered terraces, a beautiful private pool and a landscaped garden plus your own private parking space for two cars, connected to the villa.