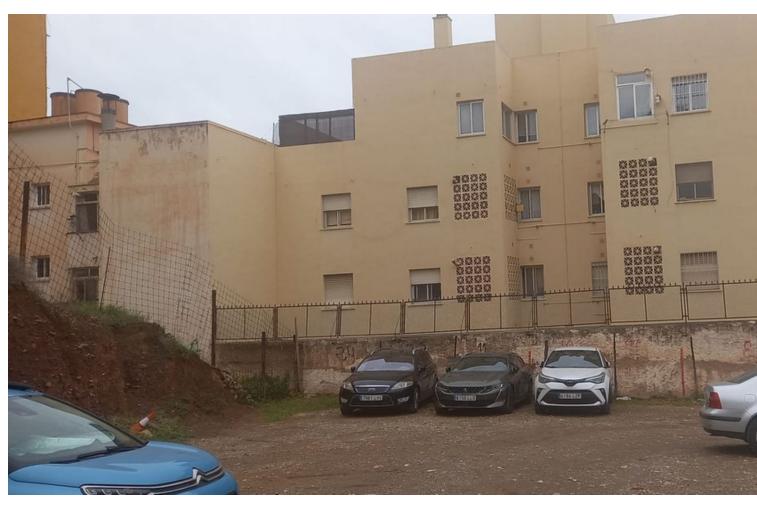

## Продажа - Участок - Los Pacos 1.600.000€

www.mibgroup.es +34 661 89 71 88 info@mibgroup.es

Ref.-ID: MIBGR4683322 Los Pacos Участок

2381 m2

Exceptional Real Estate Investment in El Palo, Málaga! Discover this magnificent urban plot of 2381m2 located on the prestigious Avenue, one of the most sought-after and traditional areas of Málaga. Key Features: Total Area: 2381m2 Zoning and Building Potential: Free Residential: 1840.72 m2t (18 homes) Protected Residential (VPO): 788.88 m2t (8 homes) Total: 2,629.60 m2t of built area. Description: This plot offers a unique opportunity to develop a large-scale residential project in a privileged location. With the capacity to build 18 free-market homes and 8 VPO (Official Protection Homes), the plot presents itself as a real estate investment with significant profit potential. Avenida de Miraflores del Palo is known for its tranquil and residential atmosphere, combining proximity to the coast with the convenience of having all services and amenities within reach. Furthermore, its excellent connection to the center of Málaga and main communication routes make this location a strategic and attractive choice for any residential project. Don't miss the opportunity to invest in this unique plot in El Palo and bring your real estate project to life in one of the most in-demand areas of Málaga. Contact us today for more information and to arrange a visit! Note: All information provided is indicative and non-binding. It is recommended to verify urban planning regulations and technical details with the competent authorities and professionals in the sector before carrying out any construction project.