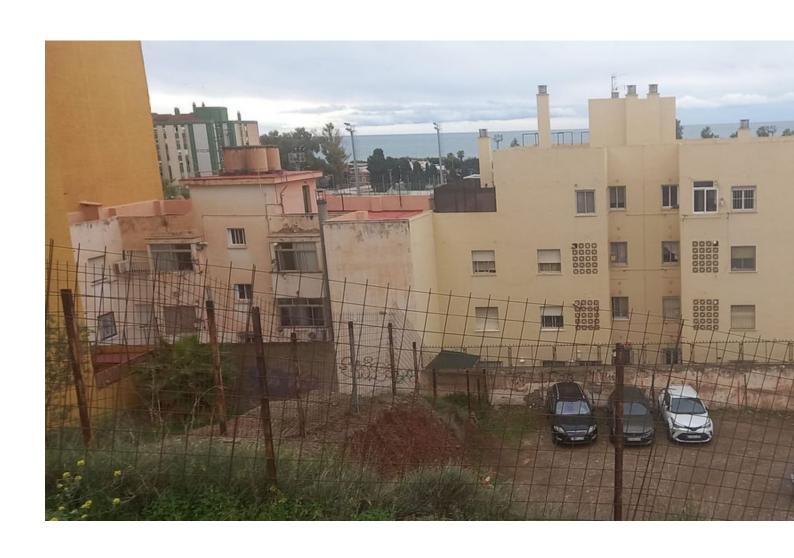

## Продажа - Участок - Los Pacos 1.600.000€

www.mibgroup.es +34 661 89 71 88 info@mibgroup.es

Ref.-ID: MIBGR4683322 Los Pacos Участок

2381 m2

Exceptional Real Estate Investment in El Palo, Málaga! Discover this magnificent urban plot of 2381m2 located on the prestigious Avenue, one of the most sought-after and traditional areas of Málaga. Key Features: Total Area: 2381m2 Zoning and Building Potential: Free Residential: 1840.72 m2t (18 homes) Protected Residential (VPO): 788.88 m2t (8 homes) Total: 2,629.60 m2t of built area. Description: This plot offers a unique opportunity to develop a large-scale residential project in a privileged location. With the capacity to build 18 free-market homes and 8 VPO (Official Protection Homes), the plot presents itself as a real estate investment with significant profit potential. Avenida de Miraflores del Palo is known for its tranquil and residential atmosphere, combining proximity to the coast with the convenience of having all services and amenities within reach. Furthermore, its excellent connection to the center of Málaga and main communication routes make this location a strategic and attractive choice for any residential project. Don't miss the opportunity to invest in this unique plot in El Palo and bring your real estate project to life in one of the most in-demand areas of Málaga. Contact us today for more information and to arrange a visit! Note: All information provided is indicative and non-binding. It is recommended to verify urban planning regulations and technical details with the competent authorities and professionals in the sector before carrying out any construction project.