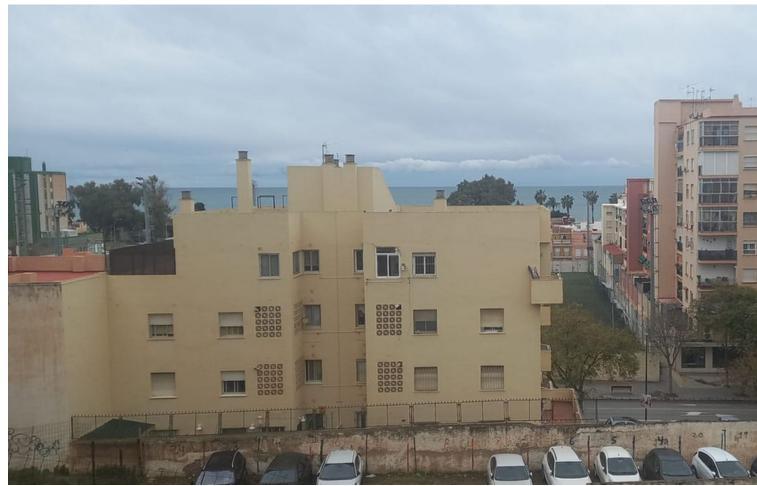

## Продажа - Участок - Los Pacos 1.600.000€

www.mibgroup.es +34 661 89 71 88 info@mibgroup.es

Ref.-ID: MIBGR4683322 Los Pacos Участок

2381 m2

Exceptional Real Estate Investment in El Palo, Málaga! Discover this magnificent urban plot of 2381m2 located on the prestigious Avenue, one of the most sought-after and traditional areas of Málaga. Key Features: Total Area: 2381m2 Zoning and Building Potential: Free Residential: 1840.72 m2t (18 homes) Protected Residential (VPO): 788.88 m2t (8 homes) Total: 2,629.60 m2t of built area. Description: This plot offers a unique opportunity to develop a large-scale residential project in a privileged location. With the capacity to build 18 free-market homes and 8 VPO (Official Protection Homes), the plot presents itself as a real estate investment with significant profit potential. Avenida de Miraflores del Palo is known for its tranquil and residential atmosphere, combining proximity to the coast with the convenience of having all services and amenities within reach. Furthermore, its excellent connection to the center of Málaga and main communication routes make this location a strategic and attractive choice for any residential project. Don't miss the opportunity to invest in this unique plot in El Palo and bring your real estate project to life in one of the most in-demand areas of Málaga. Contact us today for more information and to arrange a visit! Note: All information provided is indicative and non-binding. It is recommended to verify urban planning regulations and technical details with the competent authorities and professionals in the sector before carrying out any construction project.