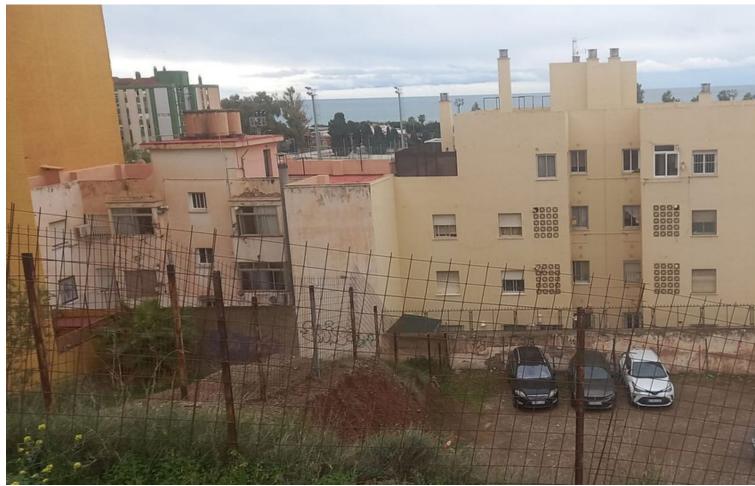

## Продажа - Участок - Los Pacos 1.600.000€

www.mibgroup.es +34 661 89 71 88 info@mibgroup.es

Ref.-ID: MIBGR4683322 Los Pacos Участок

2381 m2

Exceptional Real Estate Investment in El Palo, Málaga! Discover this magnificent urban plot of 2381m2 located on the prestigious Avenue, one of the most sought-after and traditional areas of Málaga. Key Features: Total Area: 2381m2 Zoning and Building Potential: Free Residential: 1840.72 m2t (18 homes) Protected Residential (VPO): 788.88 m2t (8 homes) Total: 2,629.60 m2t of built area. Description: This plot offers a unique opportunity to develop a large-scale residential project in a privileged location. With the capacity to build 18 free-market homes and 8 VPO (Official Protection Homes), the plot presents itself as a real estate investment with significant profit potential. Avenida de Miraflores del Palo is known for its tranquil and residential atmosphere, combining proximity to the coast with the convenience of having all services and amenities within reach. Furthermore, its excellent connection to the center of Málaga and main communication routes make this location a strategic and attractive choice for any residential project. Don't miss the opportunity to invest in this unique plot in El Palo and bring your real estate project to life in one of the most in-demand areas of Málaga. Contact us today for more information and to arrange a visit! Note: All information provided is indicative and non-binding. It is recommended to verify urban planning regulations and technical details with the competent authorities and professionals in the sector before carrying out any construction project.