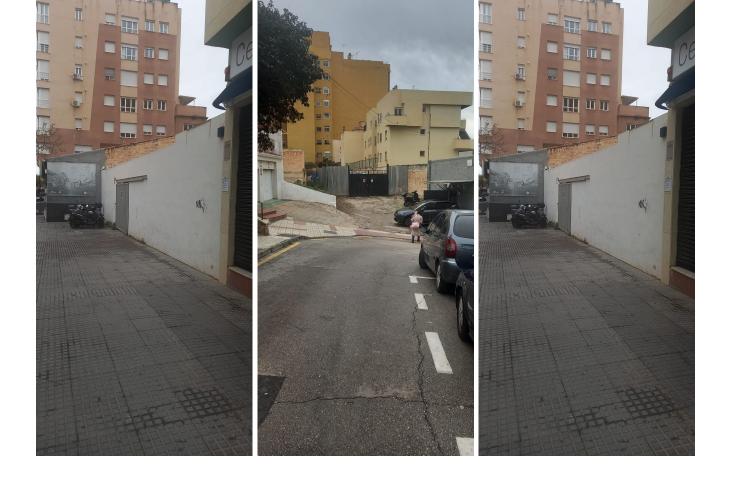

## Продажа - Участок - Los Pacos 1.600.000€

www.mibgroup.es +34 661 89 71 88 info@mibgroup.es

Ref.-ID: MIBGR4683322 Los Pacos Участок

2381 m2

Exceptional Real Estate Investment in El Palo, Málaga! Discover this magnificent urban plot of 2381m2 located on the prestigious Avenue, one of the most sought-after and traditional areas of Málaga. Key Features: Total Area: 2381m2 Zoning and Building Potential: Free Residential: 1840.72 m2t (18 homes) Protected Residential (VPO): 788.88 m2t (8 homes) Total: 2,629.60 m2t of built area. Description: This plot offers a unique opportunity to develop a large-scale residential project in a privileged location. With the capacity to build 18 free-market homes and 8 VPO (Official Protection Homes), the plot presents itself as a real estate investment with significant profit potential. Avenida de Miraflores del Palo is known for its tranquil and residential atmosphere, combining proximity to the coast with the convenience of having all services and amenities within reach. Furthermore, its excellent connection to the center of Málaga and main communication routes make this location a strategic and attractive choice for any residential project. Don't miss the opportunity to invest in this unique plot in El Palo and bring your real estate project to life in one of the most in-demand areas of Málaga. Contact us today for more information and to arrange a visit! Note: All information provided is indicative and non-binding. It is recommended to verify urban planning regulations and technical details with the competent authorities and professionals in the sector before carrying out any construction project.