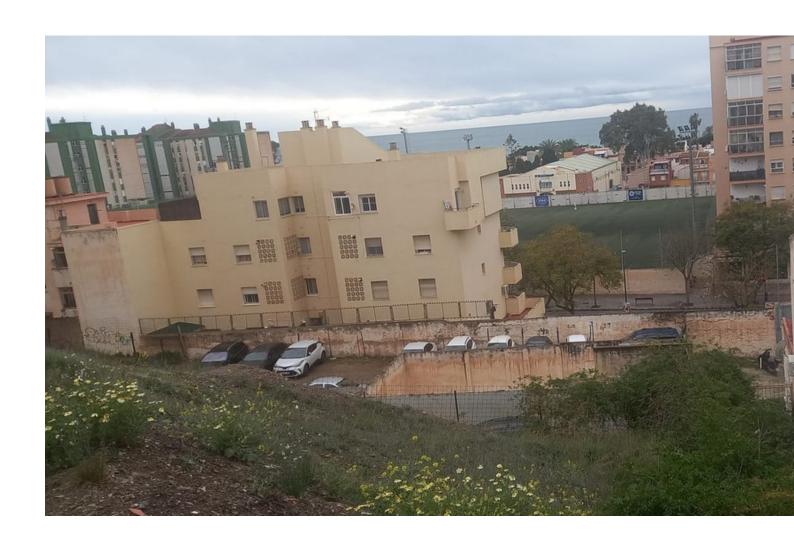

## Продажа - Участок - Los Pacos 1.600.000€

www.mibgroup.es +34 661 89 71 88 info@mibgroup.es

Ref.-ID: MIBGR4683322 Los Pacos Участок

2381 m2

Exceptional Real Estate Investment in El Palo, Málaga! Discover this magnificent urban plot of 2381m2 located on the prestigious Avenue, one of the most sought-after and traditional areas of Málaga. Key Features: Total Area: 2381m2 Zoning and Building Potential: Free Residential: 1840.72 m2t (18 homes) Protected Residential (VPO): 788.88 m2t (8 homes) Total: 2,629.60 m2t of built area. Description: This plot offers a unique opportunity to develop a large-scale residential project in a privileged location. With the capacity to build 18 free-market homes and 8 VPO (Official Protection Homes), the plot presents itself as a real estate investment with significant profit potential. Avenida de Miraflores del Palo is known for its tranquil and residential atmosphere, combining proximity to the coast with the convenience of having all services and amenities within reach. Furthermore, its excellent connection to the center of Málaga and main communication routes make this location a strategic and attractive choice for any residential project. Don't miss the opportunity to invest in this unique plot in El Palo and bring your real estate project to life in one of the most in-demand areas of Málaga. Contact us today for more information and to arrange a visit! Note: All information provided is indicative and non-binding. It is recommended to verify urban planning regulations and technical details with the competent authorities and professionals in the sector before carrying out any construction project.