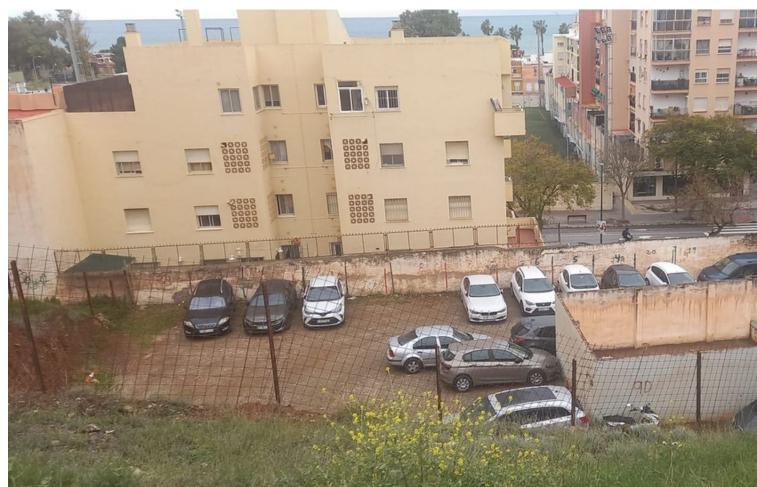

## Продажа - Участок - Los Pacos 1.600.000€

www.mibgroup.es +34 661 89 71 88 info@mibgroup.es

Ref.-ID: MIBGR4683322 Los Pacos Участок

2381 m2

Exceptional Real Estate Investment in El Palo, Málaga! Discover this magnificent urban plot of 2381m2 located on the prestigious Avenue, one of the most sought-after and traditional areas of Málaga. Key Features: Total Area: 2381m2 Zoning and Building Potential: Free Residential: 1840.72 m2t (18 homes) Protected Residential (VPO): 788.88 m2t (8 homes) Total: 2,629.60 m2t of built area. Description: This plot offers a unique opportunity to develop a large-scale residential project in a privileged location. With the capacity to build 18 free-market homes and 8 VPO (Official Protection Homes), the plot presents itself as a real estate investment with significant profit potential. Avenida de Miraflores del Palo is known for its tranquil and residential atmosphere, combining proximity to the coast with the convenience of having all services and amenities within reach. Furthermore, its excellent connection to the center of Málaga and main communication routes make this location a strategic and attractive choice for any residential project. Don't miss the opportunity to invest in this unique plot in El Palo and bring your real estate project to life in one of the most in-demand areas of Málaga. Contact us today for more information and to arrange a visit! Note: All information provided is indicative and non-binding. It is recommended to verify urban planning regulations and technical details with the competent authorities and professionals in the sector before carrying out any construction project.