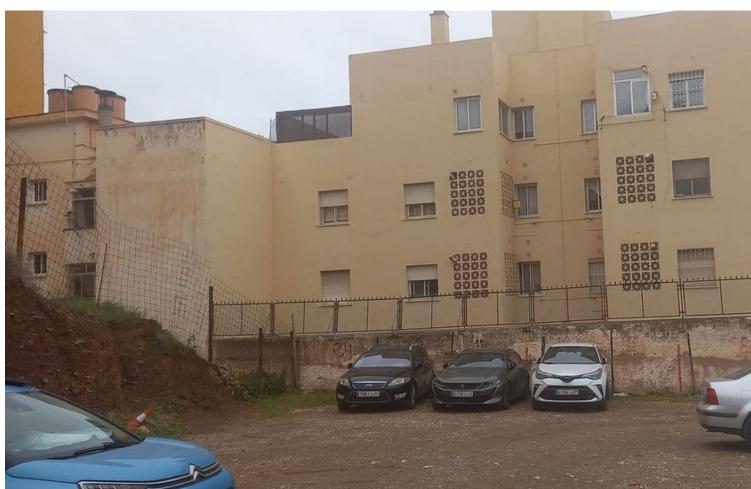

## Продажа - Участок - Los Pacos 1.600.000€

www.mibgroup.es +34 661 89 71 88 info@mibgroup.es

Ref.-ID: MIBGR4683322 Los Pacos Участок

2381 m2

Exceptional Real Estate Investment in El Palo, Málaga! Discover this magnificent urban plot of 2381m2 located on the prestigious Avenue, one of the most sought-after and traditional areas of Málaga. Key Features: Total Area: 2381m2 Zoning and Building Potential: Free Residential: 1840.72 m2t (18 homes) Protected Residential (VPO): 788.88 m2t (8 homes) Total: 2,629.60 m2t of built area. Description: This plot offers a unique opportunity to develop a large-scale residential project in a privileged location. With the capacity to build 18 free-market homes and 8 VPO (Official Protection Homes), the plot presents itself as a real estate investment with significant profit potential. Avenida de Miraflores del Palo is known for its tranquil and residential atmosphere, combining proximity to the coast with the convenience of having all services and amenities within reach. Furthermore, its excellent connection to the center of Málaga and main communication routes make this location a strategic and attractive choice for any residential project. Don't miss the opportunity to invest in this unique plot in El Palo and bring your real estate project to life in one of the most in-demand areas of Málaga. Contact us today for more information and to arrange a visit! Note: All information provided is indicative and non-binding. It is recommended to verify urban planning regulations and technical details with the competent authorities and professionals in the sector before carrying out any construction project.