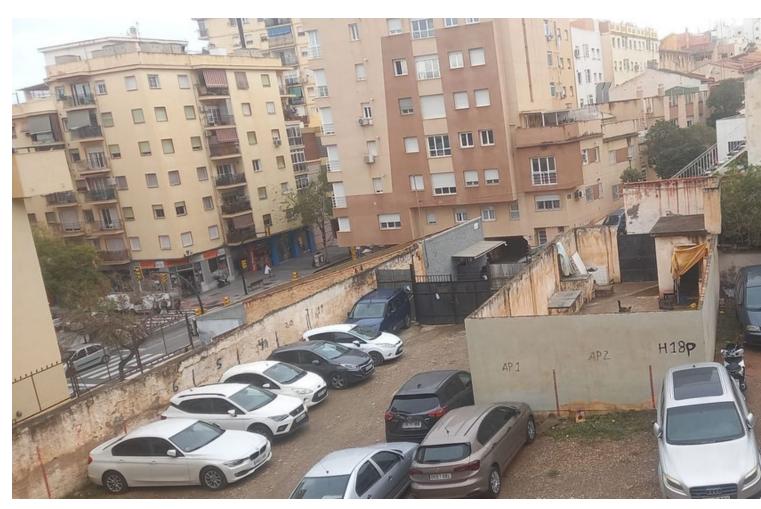

## Продажа - Участок - Los Pacos 1.600.000€

www.mibgroup.es +34 661 89 71 88 info@mibgroup.es

Ref.-ID: MIBGR4683322 Los Pacos Участок

2381 m2

Exceptional Real Estate Investment in El Palo, Málaga! Discover this magnificent urban plot of 2381m2 located on the prestigious Avenue, one of the most sought-after and traditional areas of Málaga. Key Features: Total Area: 2381m2 Zoning and Building Potential: Free Residential: 1840.72 m2t (18 homes) Protected Residential (VPO): 788.88 m2t (8 homes) Total: 2,629.60 m2t of built area. Description: This plot offers a unique opportunity to develop a large-scale residential project in a privileged location. With the capacity to build 18 free-market homes and 8 VPO (Official Protection Homes), the plot presents itself as a real estate investment with significant profit potential. Avenida de Miraflores del Palo is known for its tranquil and residential atmosphere, combining proximity to the coast with the convenience of having all services and amenities within reach. Furthermore, its excellent connection to the center of Málaga and main communication routes make this location a strategic and attractive choice for any residential project. Don't miss the opportunity to invest in this unique plot in El Palo and bring your real estate project to life in one of the most in-demand areas of Málaga. Contact us today for more information and to arrange a visit! Note: All information provided is indicative and non-binding. It is recommended to verify urban planning regulations and technical details with the competent authorities and professionals in the sector before carrying out any construction project.