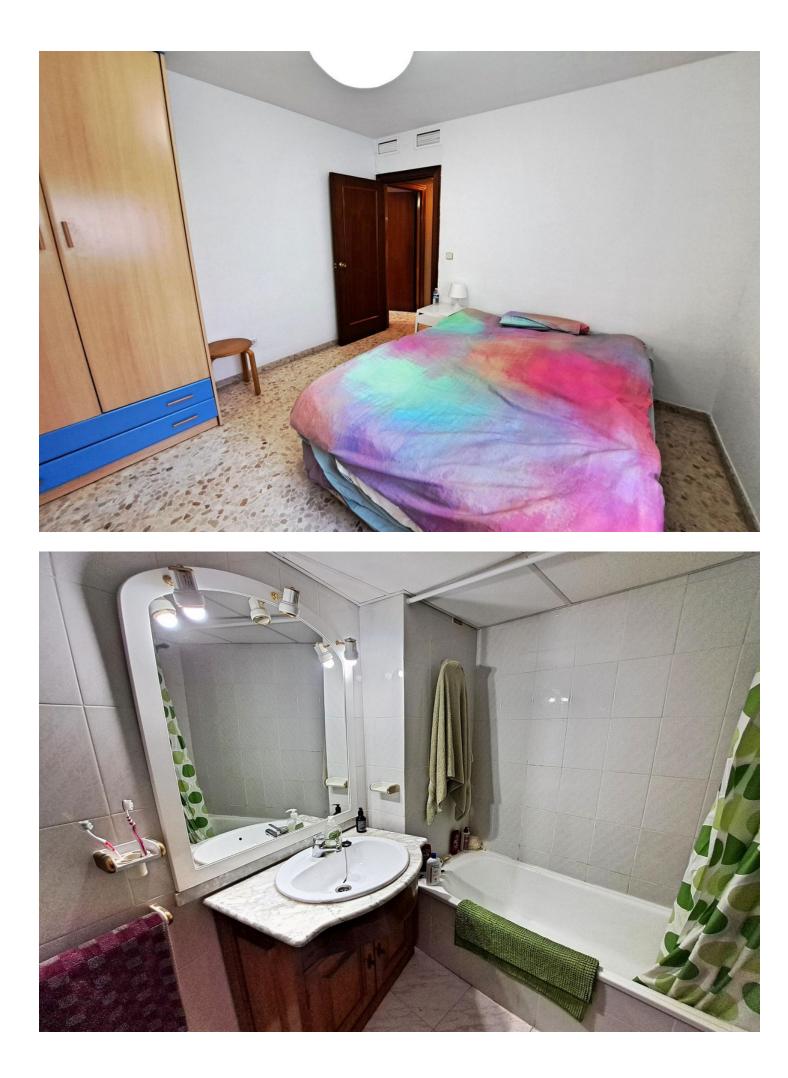

Spacious apartment situated in the centre of Coin, just 200 metres from the Alameda square. The apartment of 100m2 comprises 3 bedrooms, 2 bathrooms, large living and dining room and kitchen / diner. The property has a storage room in the same entrance which has private access for the owner, as well as an underground garage. The storage room and the garage are both registered on separate deeds to the apartment. Features include pre-installation of air-conditioning and solar panels for hot water water. Being located in the centre of Coin, it is just a few metres from shops, bars and restaurants, as well as being within walking distance of schools and colleges.