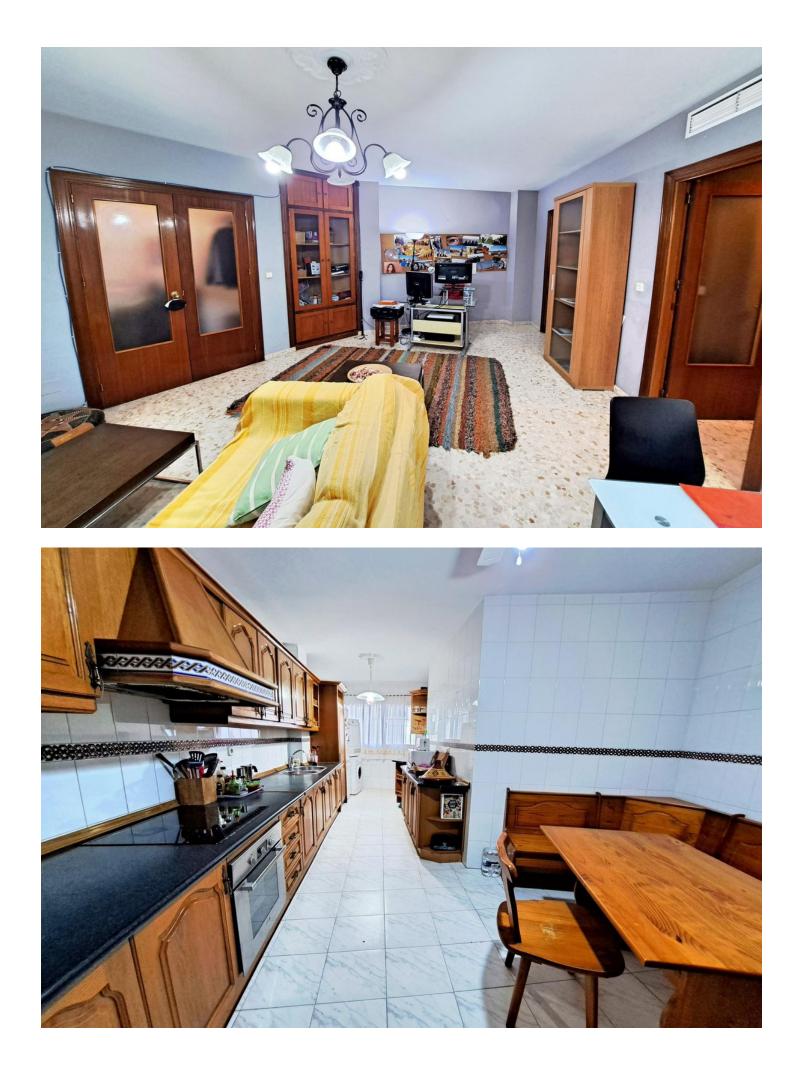

Spacious apartment situated in the centre of Coin, just 200 metres from the Alameda square. The apartment of 100m2 comprises 3 bedrooms, 2 bathrooms, large living and dining room and kitchen / diner. The property has a storage room in the same entrance which has private access for the owner, as well as an underground garage. The storage room and the garage are both registered on separate deeds to the apartment. Features include pre-installation of air-conditioning and solar panels for hot water water. Being located in the centre of Coin, it is just a few metres from shops, bars and restaurants, as well as being within walking distance of schools and colleges.