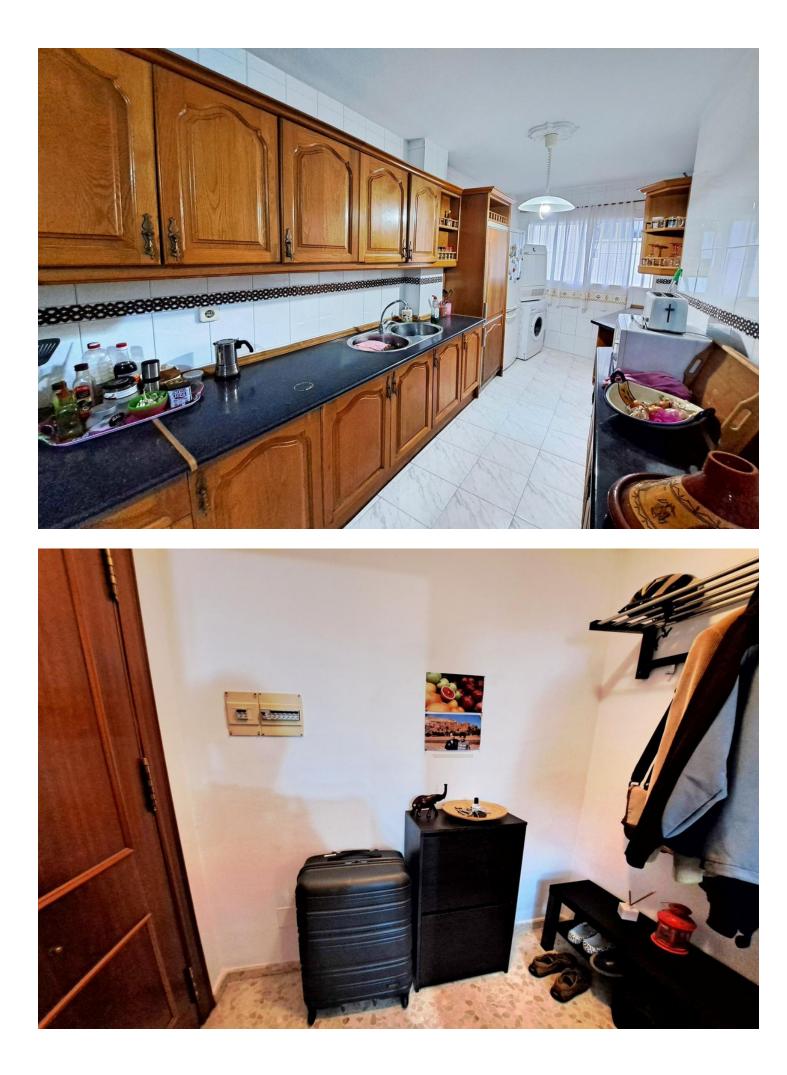

Spacious apartment situated in the centre of Coin, just 200 metres from the Alameda square. The apartment of 100m2 comprises 3 bedrooms, 2 bathrooms, large living and dining room and kitchen / diner. The property has a storage room in the same entrance which has private access for the owner, as well as an underground garage. The storage room and the garage are both registered on separate deeds to the apartment. Features include pre-installation of air-conditioning and solar panels for hot water water. Being located in the centre of Coin, it is just a few metres from shops, bars and restaurants, as well as being within walking distance of schools and colleges.