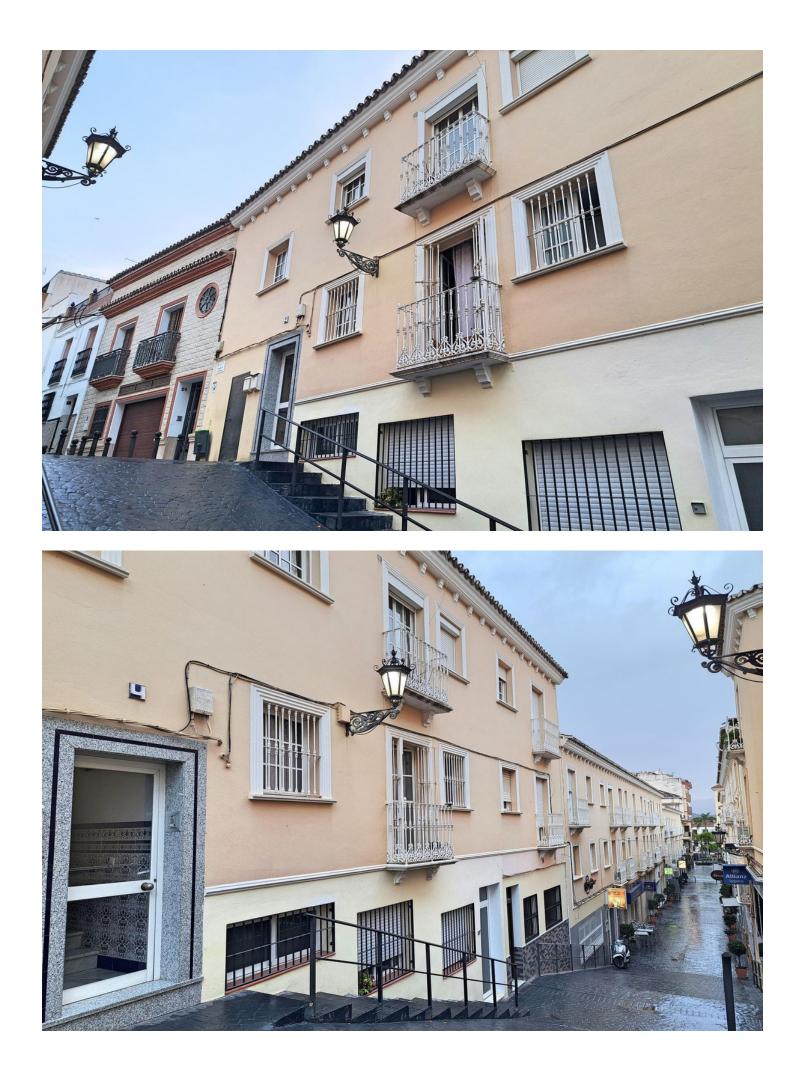

Spacious apartment situated in the centre of Coin, just 200 metres from the Alameda square. The apartment of 100m2 comprises 3 bedrooms, 2 bathrooms, large living and dining room and kitchen / diner. The property has a storage room in the same entrance which has private access for the owner, as well as an underground garage. The storage room and the garage are both registered on separate deeds to the apartment. Features include pre-installation of air-conditioning and solar panels for hot water water. Being located in the centre of Coin, it is just a few metres from shops, bars and restaurants, as well as being within walking distance of schools and colleges.