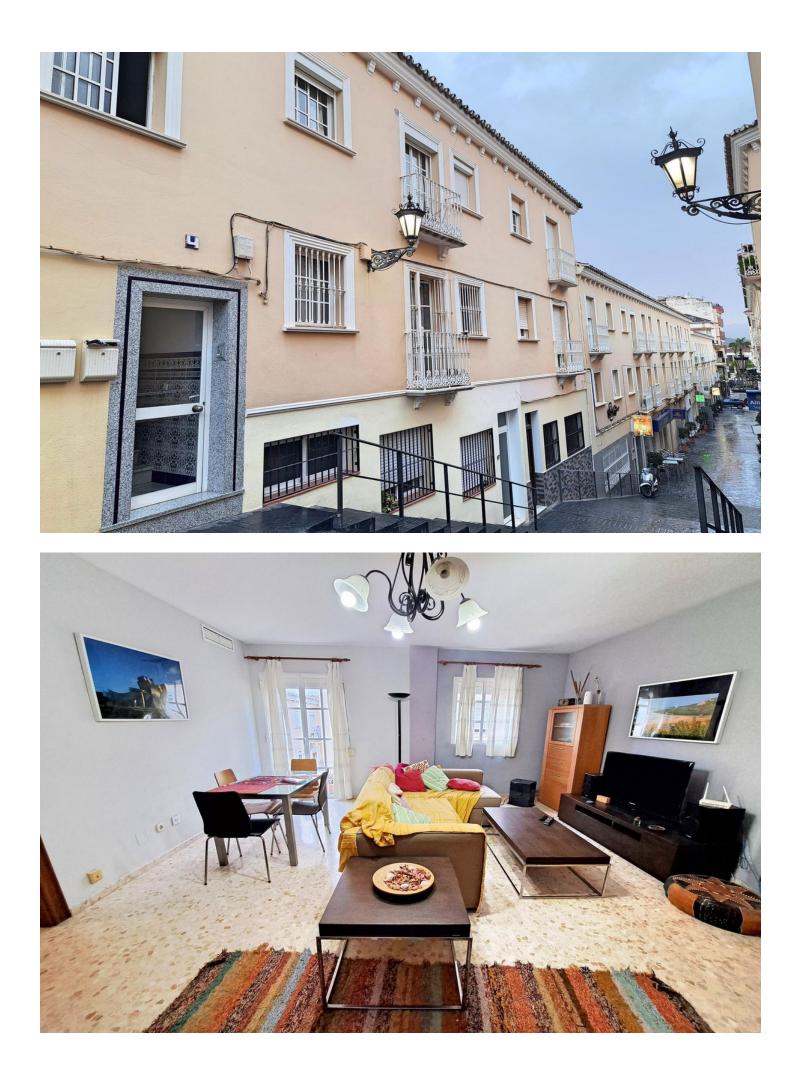

Spacious apartment situated in the centre of Coin, just 200 metres from the Alameda square. The apartment of 100m2 comprises 3 bedrooms, 2 bathrooms, large living and dining room and kitchen / diner. The property has a storage room in the same entrance which has private access for the owner, as well as an underground garage. The storage room and the garage are both registered on separate deeds to the apartment. Features include pre-installation of air-conditioning and solar panels for hot water water. Being located in the centre of Coin, it is just a few metres from shops, bars and restaurants, as well as being within walking distance of schools and colleges.