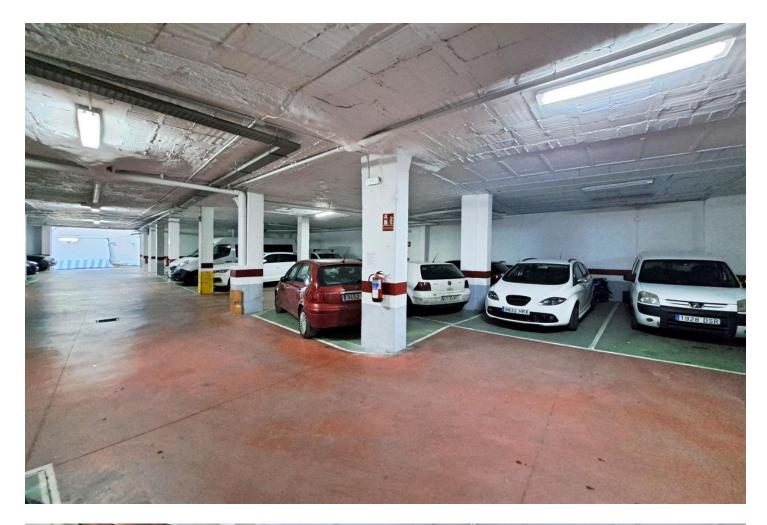

Spacious apartment situated in the centre of Coin, just 200 metres from the Alameda square. The apartment of 100m2 comprises 3 bedrooms, 2 bathrooms, large living and dining room and kitchen / diner. The property has a storage room in the same entrance which has private access for the owner, as well as an underground garage. The storage room and the garage are both registered on separate deeds to the apartment. Features include pre-installation of air-conditioning and solar panels for hot water water. Being located in the centre of Coin, it is just a few metres from shops, bars and restaurants, as well as being within walking distance of schools and colleges.