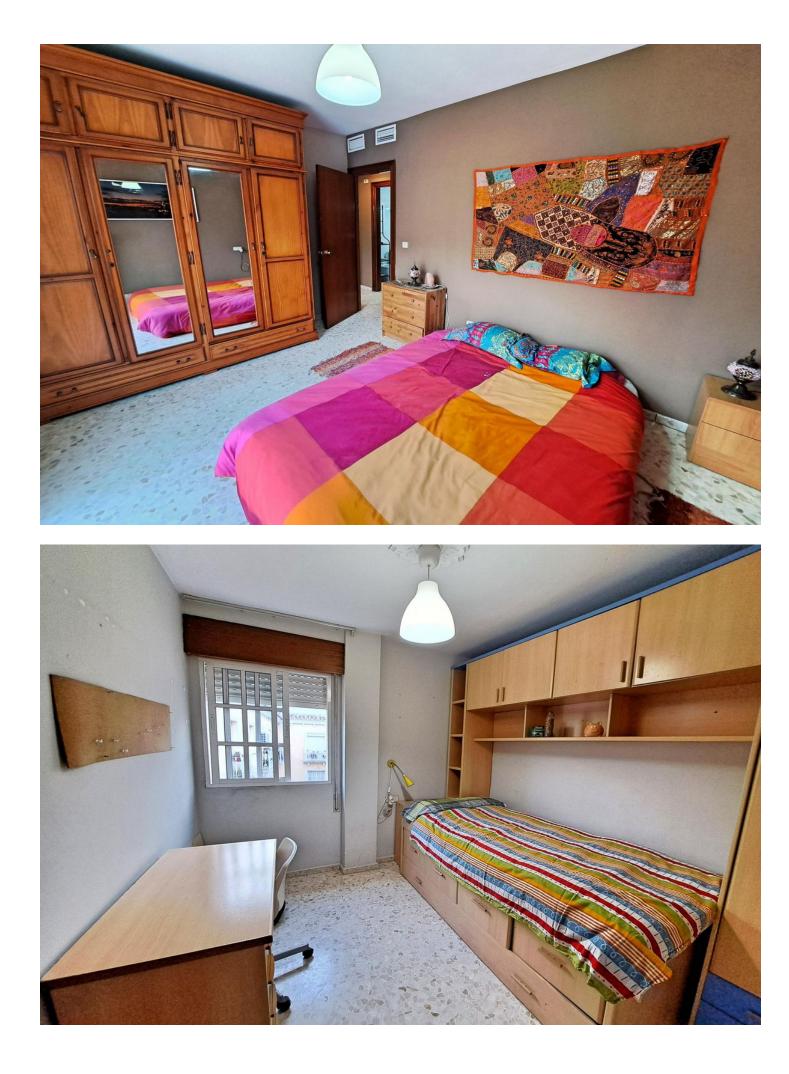

Spacious apartment situated in the centre of Coin, just 200 metres from the Alameda square. The apartment of 100m2 comprises 3 bedrooms, 2 bathrooms, large living and dining room and kitchen / diner. The property has a storage room in the same entrance which has private access for the owner, as well as an underground garage. The storage room and the garage are both registered on separate deeds to the apartment. Features include pre-installation of air-conditioning and solar panels for hot water water. Being located in the centre of Coin, it is just a few metres from shops, bars and restaurants, as well as being within walking distance of schools and colleges.