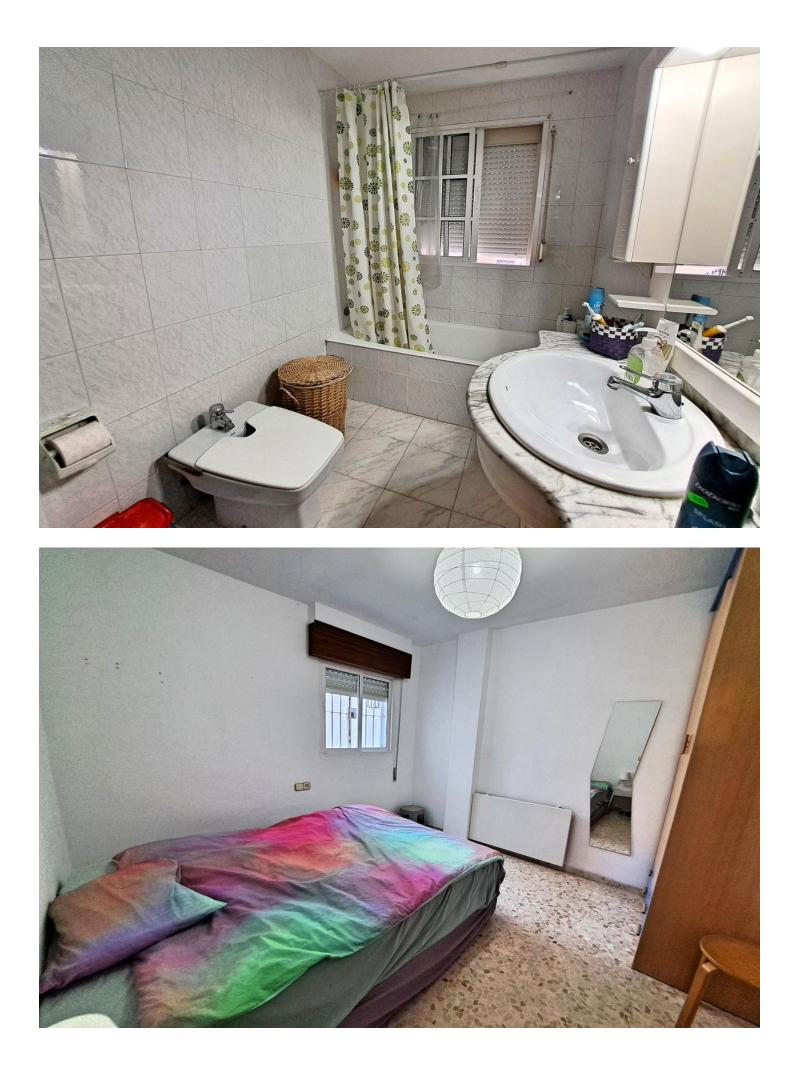

Spacious apartment situated in the centre of Coin, just 200 metres from the Alameda square. The apartment of 100m2 comprises 3 bedrooms, 2 bathrooms, large living and dining room and kitchen / diner. The property has a storage room in the same entrance which has private access for the owner, as well as an underground garage. The storage room and the garage are both registered on separate deeds to the apartment. Features include pre-installation of air-conditioning and solar panels for hot water water. Being located in the centre of Coin, it is just a few metres from shops, bars and restaurants, as well as being within walking distance of schools and colleges.