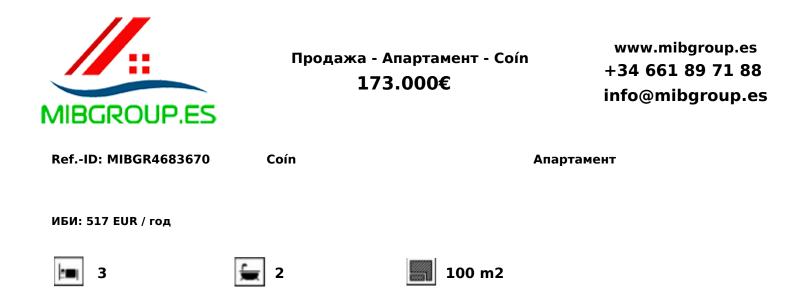

Spacious apartment situated in the centre of Coin, just 200 metres from the Alameda square. The apartment of 100m2 comprises 3 bedrooms, 2 bathrooms, large living and dining room and kitchen / diner. The property has a storage room in the same entrance which has private access for the owner, as well as an underground garage. The storage room and the garage are both registered on separate deeds to the apartment. Features include pre-installation of air-conditioning and solar panels for hot water water. Being located in the centre of Coin, it is just a few metres from shops, bars and restaurants, as well as being within walking distance of schools and colleges.