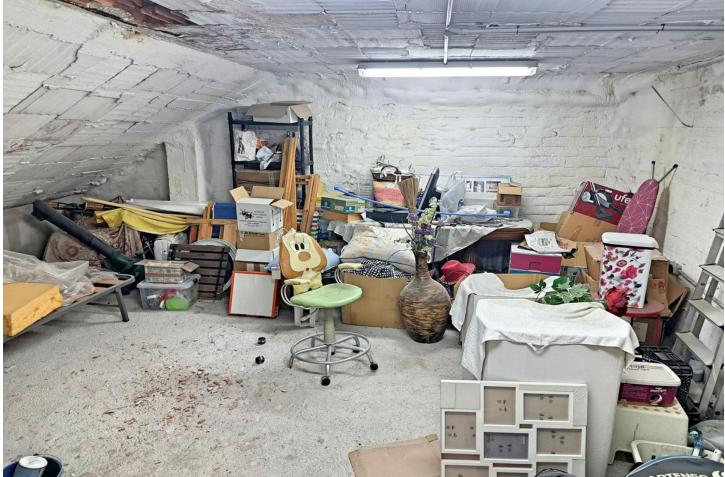

Spacious apartment situated in the centre of Coin, just 200 metres from the Alameda square. The apartment of 100m2 comprises 3 bedrooms, 2 bathrooms, large living and dining room and kitchen / diner. The property has a storage room in the same entrance which has private access for the owner, as well as an underground garage. The storage room and the garage are both registered on separate deeds to the apartment. Features include pre-installation of air-conditioning and solar panels for hot water water. Being located in the centre of Coin, it is just a few metres from shops, bars and restaurants, as well as being within walking distance of schools and colleges.