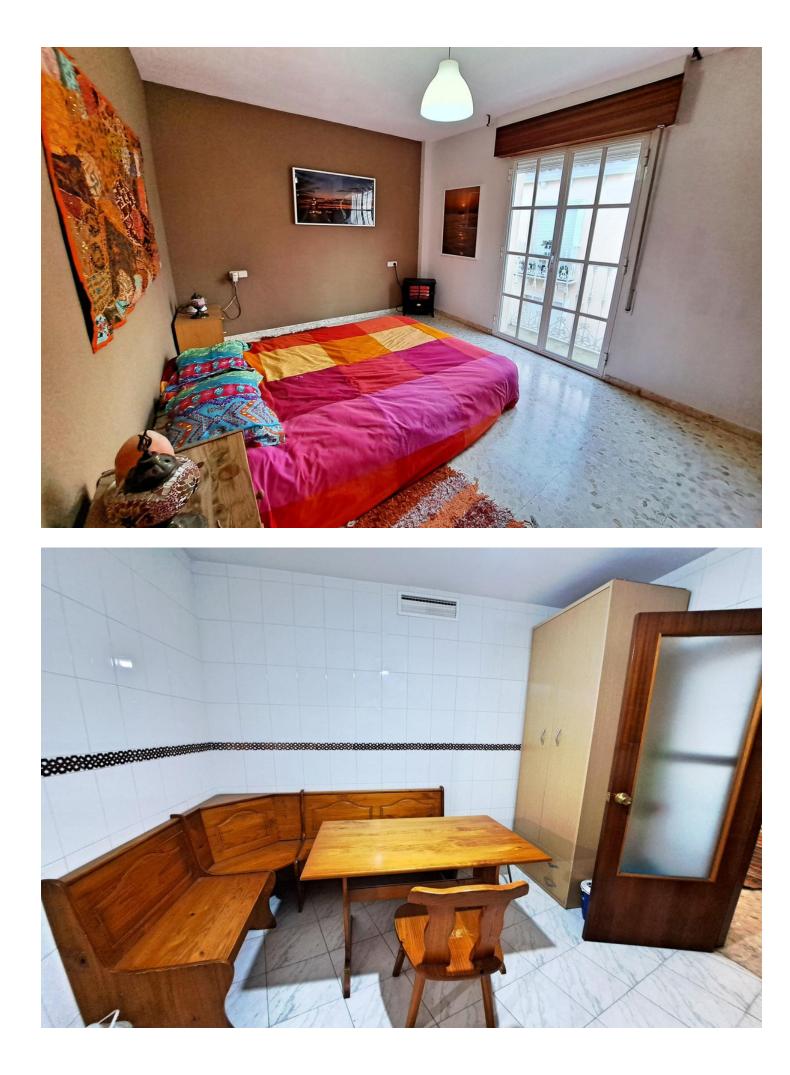

Spacious apartment situated in the centre of Coin, just 200 metres from the Alameda square. The apartment of 100m2 comprises 3 bedrooms, 2 bathrooms, large living and dining room and kitchen / diner. The property has a storage room in the same entrance which has private access for the owner, as well as an underground garage. The storage room and the garage are both registered on separate deeds to the apartment. Features include pre-installation of air-conditioning and solar panels for hot water water. Being located in the centre of Coin, it is just a few metres from shops, bars and restaurants, as well as being within walking distance of schools and colleges.