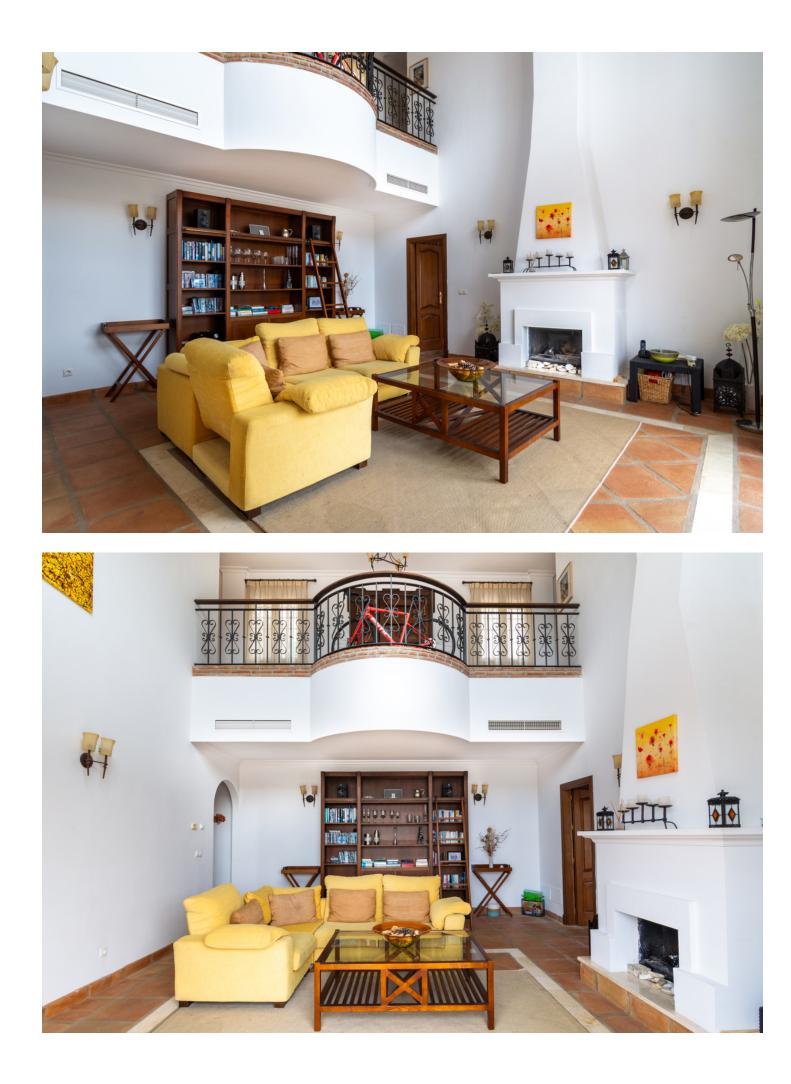

A wonderful and unique semi-detached house with a private pool overlooking the rolling hills of Stan with views to the Mediterranean Coast. Nestled in the heart of the Costa del Sol, this exquisite townhouse offers a blend of elegance and comfort in the charming province of Málaga. Situated in the picturesque village of Istán, just a short 8-minute drive from the renowned beaches of Marbella and Puerto Banús, this property presents a rare opportunity to experience coastal living at its finest. Boasting four bedrooms and four bathrooms spread across three floors, this spacious south-facing townhouse offers a total built area of 288 square meters, providing ample space for luxurious living. Built in 2005, this classical Istán semi-detached home exudes timeless charm and sophistication. As you step inside, you are greeted by a warm and inviting ambiance, with breathtaking south facing views of the glorious coast of Marbella and San Pedro. The expansive interior floor space spanning 244 square meters ensures comfort and flexibility for modern living, while the meticulously maintained garden of 421 square meters offers a serene retreat amidst lush greenery. Relish in the beauty of the Mediterranean Sea, with vistas extending all the way to Gibraltar and Africa, creating a captivating backdrop for relaxation and entertainment. Whether you're enjoying a leisurely morning coffee on the terrace or hosting intimate gatherings with friends and family, every moment is elevated by the stunning panoramic views. With its prime location, generous living spaces, and captivating vistas, this townhouse in Istán is the epitome of coastal luxury. Don't miss your chance to own a piece of paradise in one of the most coveted destinations along the Costa del Sol.