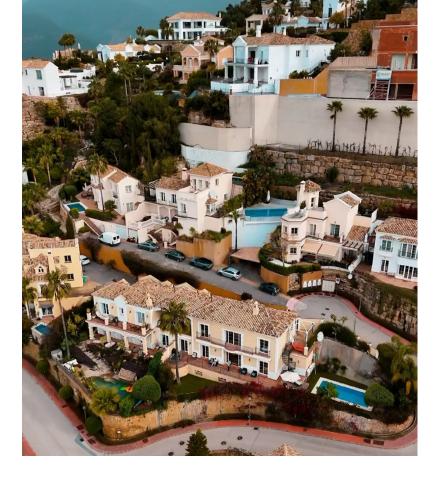

A wonderful and unique semi-detached house with a private pool overlooking the rolling hills of Stan with views to the Mediterranean Coast. Nestled in the heart of the Costa del Sol, this exquisite townhouse offers a blend of elegance and comfort in the charming province of Málaga. Situated in the picturesque village of Istán, just a short 8-minute drive from the renowned beaches of Marbella and Puerto Banús, this property presents a rare opportunity to experience coastal living at its finest. Boasting four bedrooms and four bathrooms spread across three floors, this spacious south-facing townhouse offers a total built area of 288 square meters, providing ample space for luxurious living. Built in 2005, this classical Istán semi-detached home exudes timeless charm and sophistication. As you step inside, you are greeted by a warm and inviting ambiance, with breathtaking south facing views of the glorious coast of Marbella and San Pedro. The expansive interior floor space spanning 244 square meters ensures comfort and flexibility for modern living, while the meticulously maintained garden of 421 square meters offers a serene retreat amidst lush greenery. Relish in the beauty of the Mediterranean Sea, with vistas extending all the way to Gibraltar and Africa, creating a captivating backdrop for relaxation and entertainment. Whether you're enjoying a leisurely morning coffee on the terrace or hosting intimate gatherings with friends and family, every moment is elevated by the stunning panoramic views. With its prime location, generous living spaces, and captivating vistas, this townhouse in Istán is the epitome of coastal luxury. Don't miss your chance to own a piece of paradise in one of the most coveted destinations along the Costa del Sol.