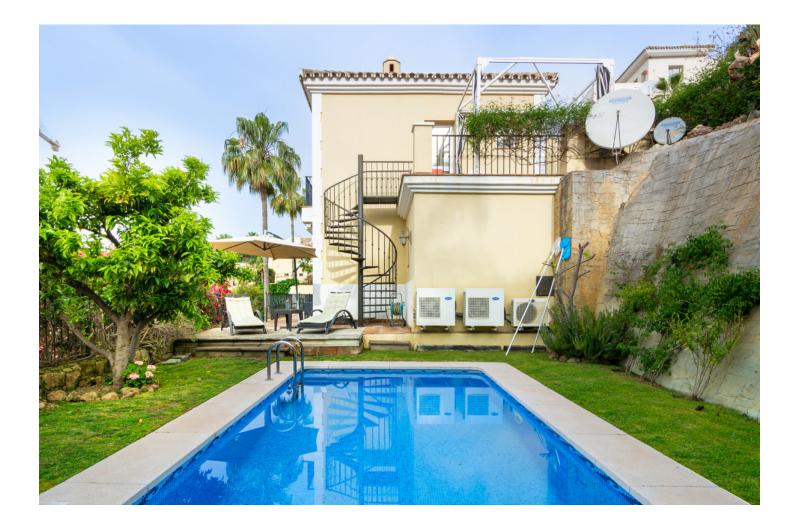

A wonderful and unique semi-detached house with a private pool overlooking the rolling hills of Stan with views to the Mediterranean Coast. Nestled in the heart of the Costa del Sol, this exquisite townhouse offers a blend of elegance and comfort in the charming province of Málaga. Situated in the picturesque village of Istán, just a short 8-minute drive from the renowned beaches of Marbella and Puerto Banús, this property presents a rare opportunity to experience coastal living at its finest. Boasting four bedrooms and four bathrooms spread across three floors, this spacious south-facing townhouse offers a total built area of 288 square meters, providing ample space for luxurious living. Built in 2005, this classical Istán semi-detached home exudes timeless charm and sophistication. As you step inside, you are greeted by a warm and inviting ambiance, with breathtaking south facing views of the glorious coast of Marbella and San Pedro. The expansive interior floor space spanning 244 square meters ensures comfort and flexibility for modern living, while the meticulously maintained garden of 421 square meters offers a serene retreat amidst lush greenery. Relish in the beauty of the Mediterranean Sea, with vistas extending all the way to Gibraltar and Africa, creating a captivating backdrop for relaxation and entertainment. Whether you're enjoying a leisurely morning coffee on the terrace or hosting intimate gatherings with friends and family, every moment is elevated by the stunning panoramic views. With its prime location, generous living spaces, and captivating vistas, this townhouse in Istán is the epitome of coastal luxury. Don't miss your chance to own a piece of paradise in one of the most coveted destinations along the Costa del Sol.