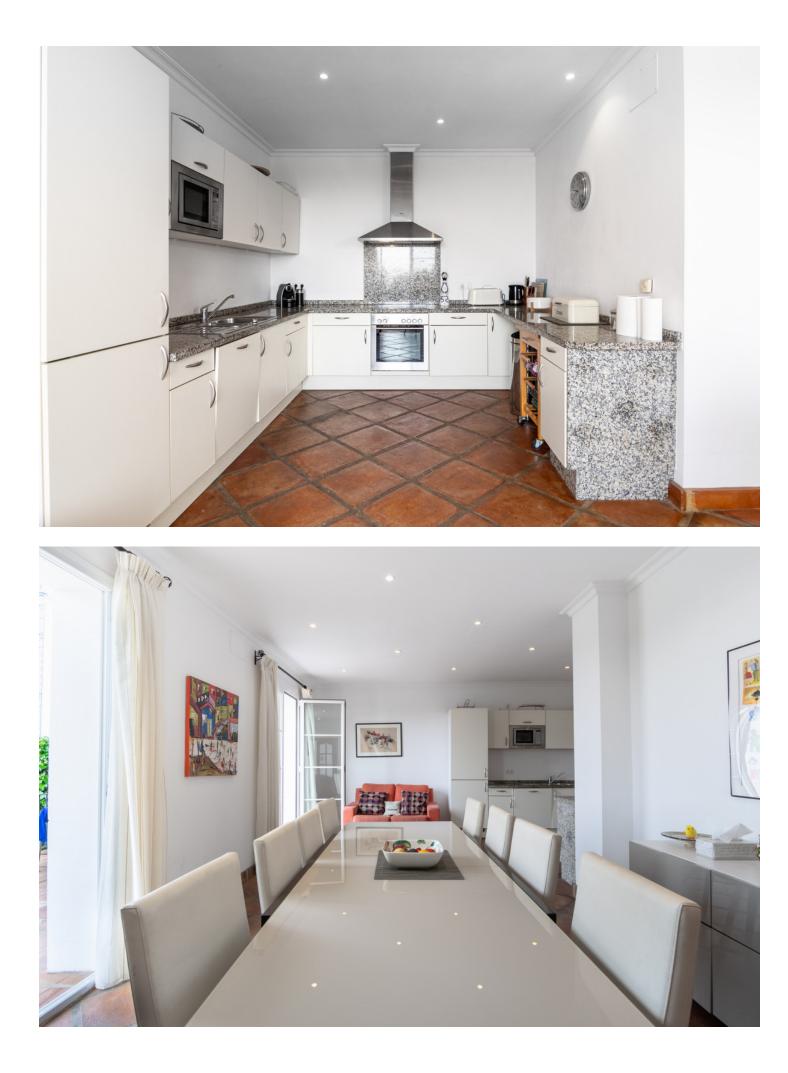

A wonderful and unique semi-detached house with a private pool overlooking the rolling hills of Stan with views to the Mediterranean Coast. Nestled in the heart of the Costa del Sol, this exquisite townhouse offers a blend of elegance and comfort in the charming province of Málaga. Situated in the picturesque village of Istán, just a short 8-minute drive from the renowned beaches of Marbella and Puerto Banús, this property presents a rare opportunity to experience coastal living at its finest. Boasting four bedrooms and four bathrooms spread across three floors, this spacious south-facing townhouse offers a total built area of 288 square meters, providing ample space for luxurious living. Built in 2005, this classical Istán semi-detached home exudes timeless charm and sophistication. As you step inside, you are greeted by a warm and inviting ambiance, with breathtaking south facing views of the glorious coast of Marbella and San Pedro. The expansive interior floor space spanning 244 square meters ensures comfort and flexibility for modern living, while the meticulously maintained garden of 421 square meters offers a serene retreat amidst lush greenery. Relish in the beauty of the Mediterranean Sea, with vistas extending all the way to Gibraltar and Africa, creating a captivating backdrop for relaxation and entertainment. Whether you're enjoying a leisurely morning coffee on the terrace or hosting intimate gatherings with friends and family, every moment is elevated by the stunning panoramic views. With its prime location, generous living spaces, and captivating vistas, this townhouse in Istán is the epitome of coastal luxury. Don't miss your chance to own a piece of paradise in one of the most coveted destinations along the Costa del Sol.