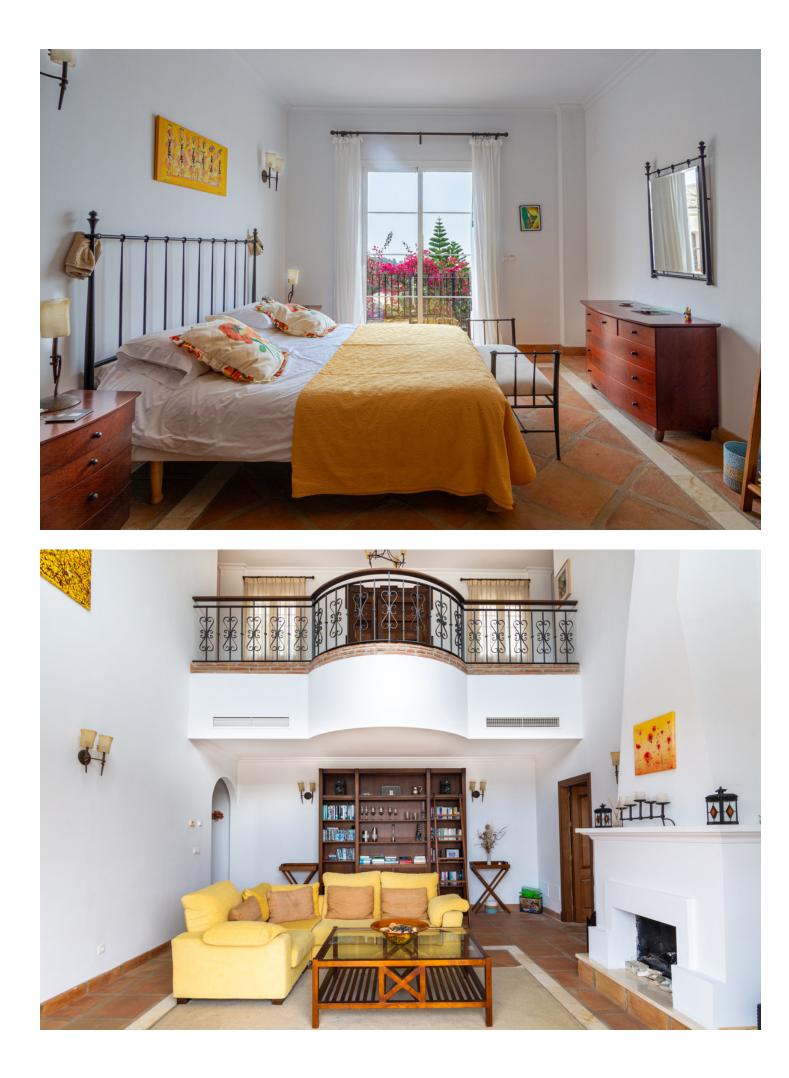

A wonderful and unique semi-detached house with a private pool overlooking the rolling hills of Stan with views to the Mediterranean Coast. Nestled in the heart of the Costa del Sol, this exquisite townhouse offers a blend of elegance and comfort in the charming province of Málaga. Situated in the picturesque village of Istán, just a short 8-minute drive from the renowned beaches of Marbella and Puerto Banús, this property presents a rare opportunity to experience coastal living at its finest. Boasting four bedrooms and four bathrooms spread across three floors, this spacious south-facing townhouse offers a total built area of 288 square meters, providing ample space for luxurious living. Built in 2005, this classical Istán semi-detached home exudes timeless charm and sophistication. As you step inside, you are greeted by a warm and inviting ambiance, with breathtaking south facing views of the glorious coast of Marbella and San Pedro. The expansive interior floor space spanning 244 square meters ensures comfort and flexibility for modern living, while the meticulously maintained garden of 421 square meters offers a serene retreat amidst lush greenery. Relish in the beauty of the Mediterranean Sea, with vistas extending all the way to Gibraltar and Africa, creating a captivating backdrop for relaxation and entertainment. Whether you're enjoying a leisurely morning coffee on the terrace or hosting intimate gatherings with friends and family, every moment is elevated by the stunning panoramic views. With its prime location, generous living spaces, and captivating vistas, this townhouse in Istán is the epitome of coastal luxury. Don't miss your chance to own a piece of paradise in one of the most coveted destinations along the Costa del Sol.