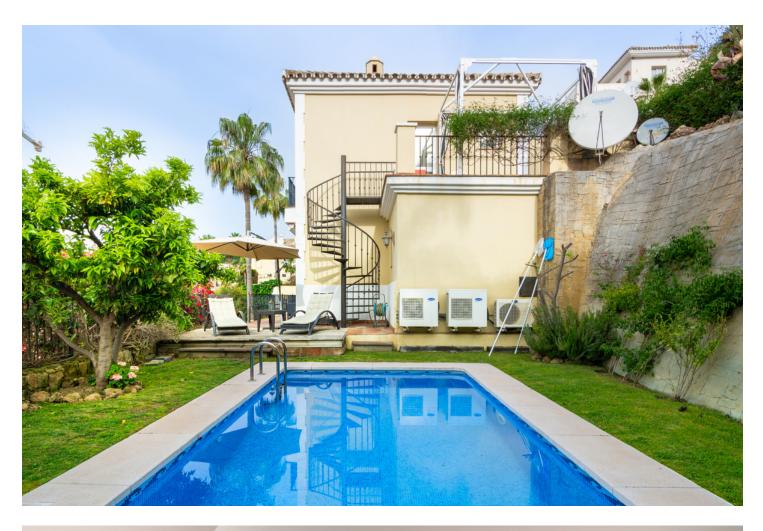

A wonderful and unique semi-detached house with a private pool overlooking the rolling hills of Stan with views to the Mediterranean Coast. Nestled in the heart of the Costa del Sol, this exquisite townhouse offers a blend of elegance and comfort in the charming province of Málaga. Situated in the picturesque village of Istán, just a short 8-minute drive from the renowned beaches of Marbella and Puerto Banús, this property presents a rare opportunity to experience coastal living at its finest. Boasting four bedrooms and four bathrooms spread across three floors, this spacious south-facing townhouse offers a total built area of 288 square meters, providing ample space for luxurious living. Built in 2005, this classical Istán semi-detached home exudes timeless charm and sophistication. As you step inside, you are greeted by a warm and inviting ambiance, with breathtaking south facing views of the glorious coast of Marbella and San Pedro. The expansive interior floor space spanning 244 square meters ensures comfort and flexibility for modern living, while the meticulously maintained garden of 421 square meters offers a serene retreat amidst lush greenery. Relish in the beauty of the Mediterranean Sea, with vistas extending all the way to Gibraltar and Africa, creating a captivating backdrop for relaxation and entertainment. Whether you're enjoying a leisurely morning coffee on the terrace or hosting intimate gatherings with friends and family, every moment is elevated by the stunning panoramic views. With its prime location, generous living spaces, and captivating vistas, this townhouse in Istán is the epitome of coastal luxury. Don't miss your chance to own a piece of paradise in one of the most coveted destinations along the Costa del Sol.