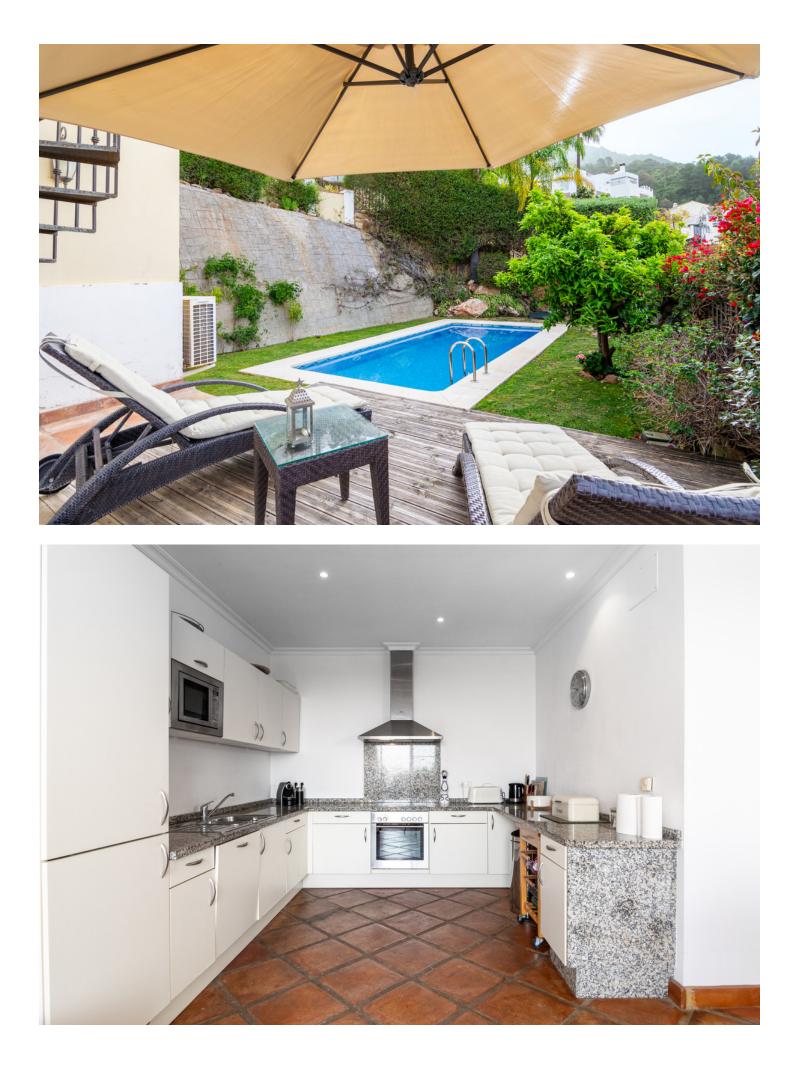

A wonderful and unique semi-detached house with a private pool overlooking the rolling hills of Stan with views to the Mediterranean Coast. Nestled in the heart of the Costa del Sol, this exquisite townhouse offers a blend of elegance and comfort in the charming province of Málaga. Situated in the picturesque village of Istán, just a short 8-minute drive from the renowned beaches of Marbella and Puerto Banús, this property presents a rare opportunity to experience coastal living at its finest. Boasting four bedrooms and four bathrooms spread across three floors, this spacious south-facing townhouse offers a total built area of 288 square meters, providing ample space for luxurious living. Built in 2005, this classical Istán semi-detached home exudes timeless charm and sophistication. As you step inside, you are greeted by a warm and inviting ambiance, with breathtaking south facing views of the glorious coast of Marbella and San Pedro. The expansive interior floor space spanning 244 square meters ensures comfort and flexibility for modern living, while the meticulously maintained garden of 421 square meters offers a serene retreat amidst lush greenery. Relish in the beauty of the Mediterranean Sea, with vistas extending all the way to Gibraltar and Africa, creating a captivating backdrop for relaxation and entertainment. Whether you're enjoying a leisurely morning coffee on the terrace or hosting intimate gatherings with friends and family, every moment is elevated by the stunning panoramic views. With its prime location, generous living spaces, and captivating vistas, this townhouse in Istán is the epitome of coastal luxury. Don't miss your chance to own a piece of paradise in one of the most coveted destinations along the Costa del Sol.