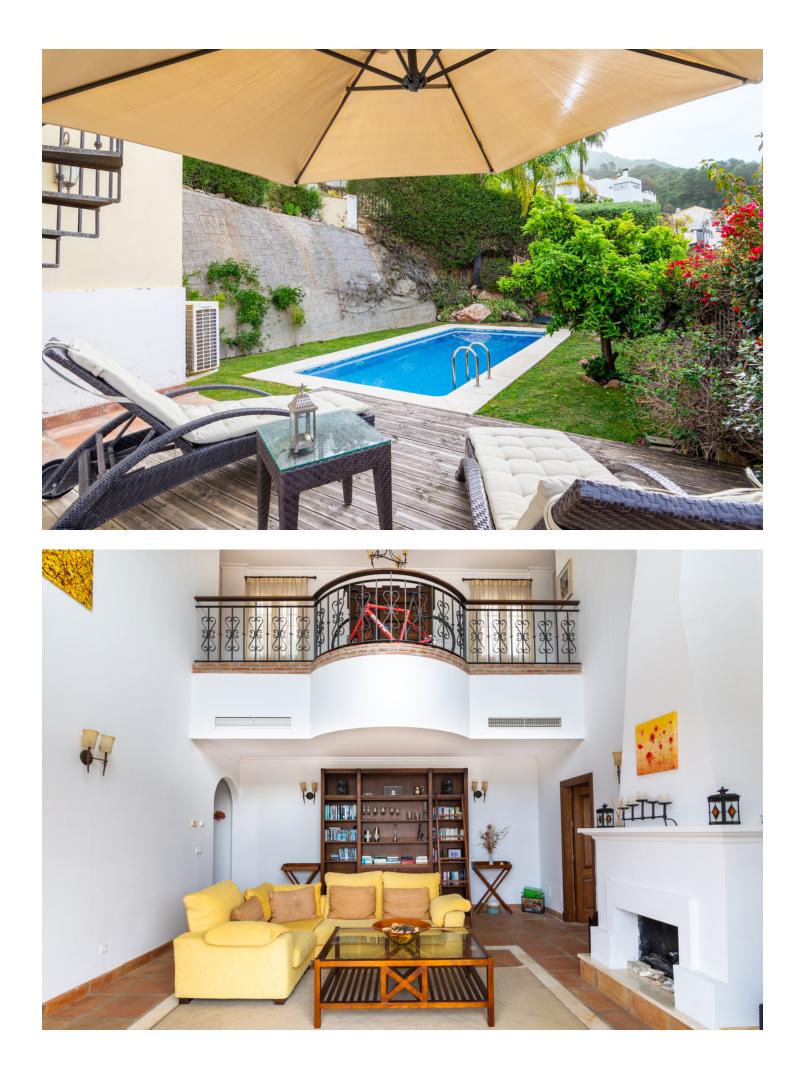

A wonderful and unique semi-detached house with a private pool overlooking the rolling hills of Stan with views to the Mediterranean Coast. Nestled in the heart of the Costa del Sol, this exquisite townhouse offers a blend of elegance and comfort in the charming province of Málaga. Situated in the picturesque village of Istán, just a short 8-minute drive from the renowned beaches of Marbella and Puerto Banús, this property presents a rare opportunity to experience coastal living at its finest. Boasting four bedrooms and four bathrooms spread across three floors, this spacious south-facing townhouse offers a total built area of 288 square meters, providing ample space for luxurious living. Built in 2005, this classical Istán semi-detached home exudes timeless charm and sophistication. As you step inside, you are greeted by a warm and inviting ambiance, with breathtaking south facing views of the glorious coast of Marbella and San Pedro. The expansive interior floor space spanning 244 square meters ensures comfort and flexibility for modern living, while the meticulously maintained garden of 421 square meters offers a serene retreat amidst lush greenery. Relish in the beauty of the Mediterranean Sea, with vistas extending all the way to Gibraltar and Africa, creating a captivating backdrop for relaxation and entertainment. Whether you're enjoying a leisurely morning coffee on the terrace or hosting intimate gatherings with friends and family, every moment is elevated by the stunning panoramic views. With its prime location, generous living spaces, and captivating vistas, this townhouse in Istán is the epitome of coastal luxury. Don't miss your chance to own a piece of paradise in one of the most coveted destinations along the Costa del Sol.