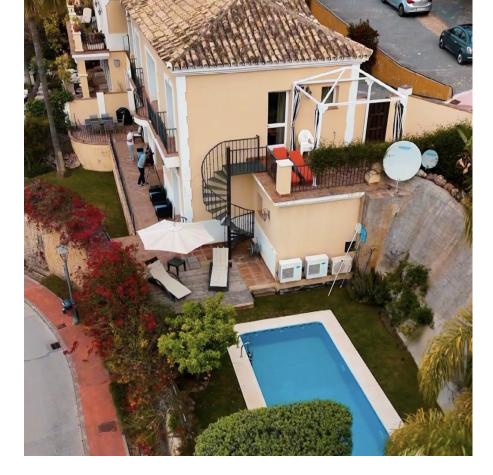

A wonderful and unique semi-detached house with a private pool overlooking the rolling hills of Stan with views to the Mediterranean Coast. Nestled in the heart of the Costa del Sol, this exquisite townhouse offers a blend of elegance and comfort in the charming province of Málaga. Situated in the picturesque village of Istán, just a short 8-minute drive from the renowned beaches of Marbella and Puerto Banús, this property presents a rare opportunity to experience coastal living at its finest. Boasting four bedrooms and four bathrooms spread across three floors, this spacious south-facing townhouse offers a total built area of 288 square meters, providing ample space for luxurious living. Built in 2005, this classical Istán semi-detached home exudes timeless charm and sophistication. As you step inside, you are greeted by a warm and inviting ambiance, with breathtaking south facing views of the glorious coast of Marbella and San Pedro. The expansive interior floor space spanning 244 square meters ensures comfort and flexibility for modern living, while the meticulously maintained garden of 421 square meters offers a serene retreat amidst lush greenery. Relish in the beauty of the Mediterranean Sea, with vistas extending all the way to Gibraltar and Africa, creating a captivating backdrop for relaxation and entertainment. Whether you're enjoying a leisurely morning coffee on the terrace or hosting intimate gatherings with friends and family, every moment is elevated by the stunning panoramic views. With its prime location, generous living spaces, and captivating vistas, this townhouse in Istán is the epitome of coastal luxury. Don't miss your chance to own a piece of paradise in one of the most coveted destinations along the Costa del Sol.