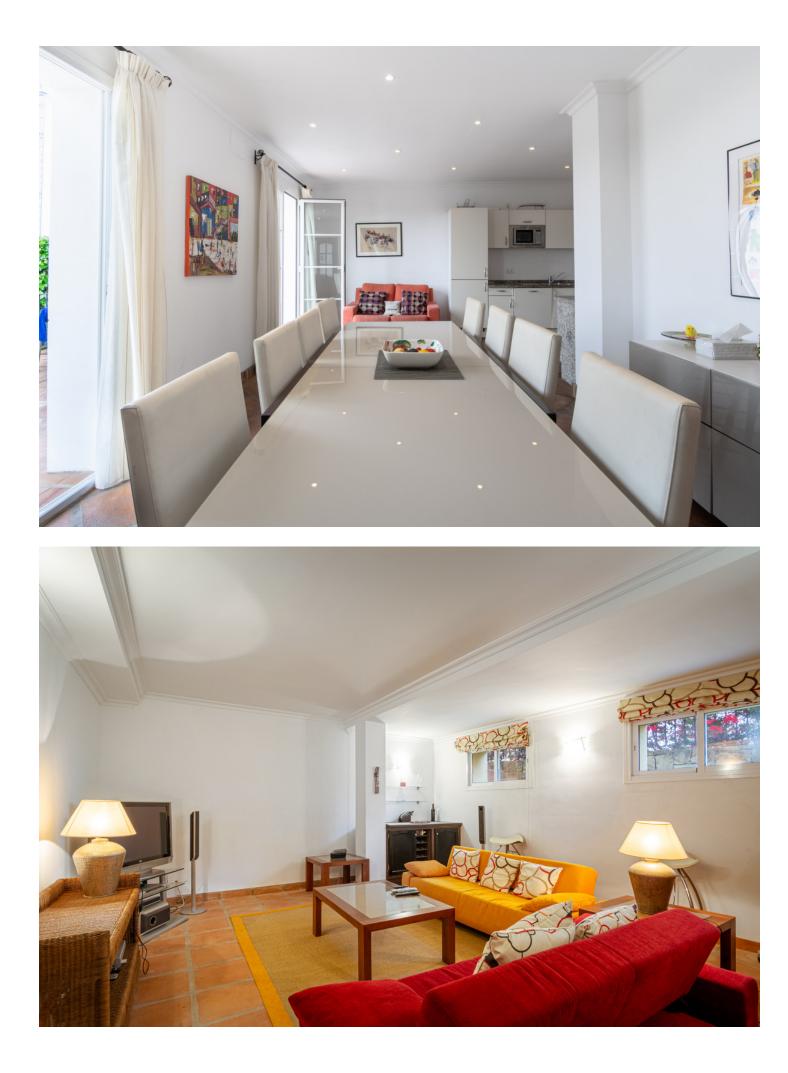

A wonderful and unique semi-detached house with a private pool overlooking the rolling hills of Stan with views to the Mediterranean Coast. Nestled in the heart of the Costa del Sol, this exquisite townhouse offers a blend of elegance and comfort in the charming province of Málaga. Situated in the picturesque village of Istán, just a short 8-minute drive from the renowned beaches of Marbella and Puerto Banús, this property presents a rare opportunity to experience coastal living at its finest. Boasting four bedrooms and four bathrooms spread across three floors, this spacious south-facing townhouse offers a total built area of 288 square meters, providing ample space for luxurious living. Built in 2005, this classical Istán semi-detached home exudes timeless charm and sophistication. As you step inside, you are greeted by a warm and inviting ambiance, with breathtaking south facing views of the glorious coast of Marbella and San Pedro. The expansive interior floor space spanning 244 square meters ensures comfort and flexibility for modern living, while the meticulously maintained garden of 421 square meters offers a serene retreat amidst lush greenery. Relish in the beauty of the Mediterranean Sea, with vistas extending all the way to Gibraltar and Africa, creating a captivating backdrop for relaxation and entertainment. Whether you're enjoying a leisurely morning coffee on the terrace or hosting intimate gatherings with friends and family, every moment is elevated by the stunning panoramic views. With its prime location, generous living spaces, and captivating vistas, this townhouse in Istán is the epitome of coastal luxury. Don't miss your chance to own a piece of paradise in one of the most coveted destinations along the Costa del Sol.