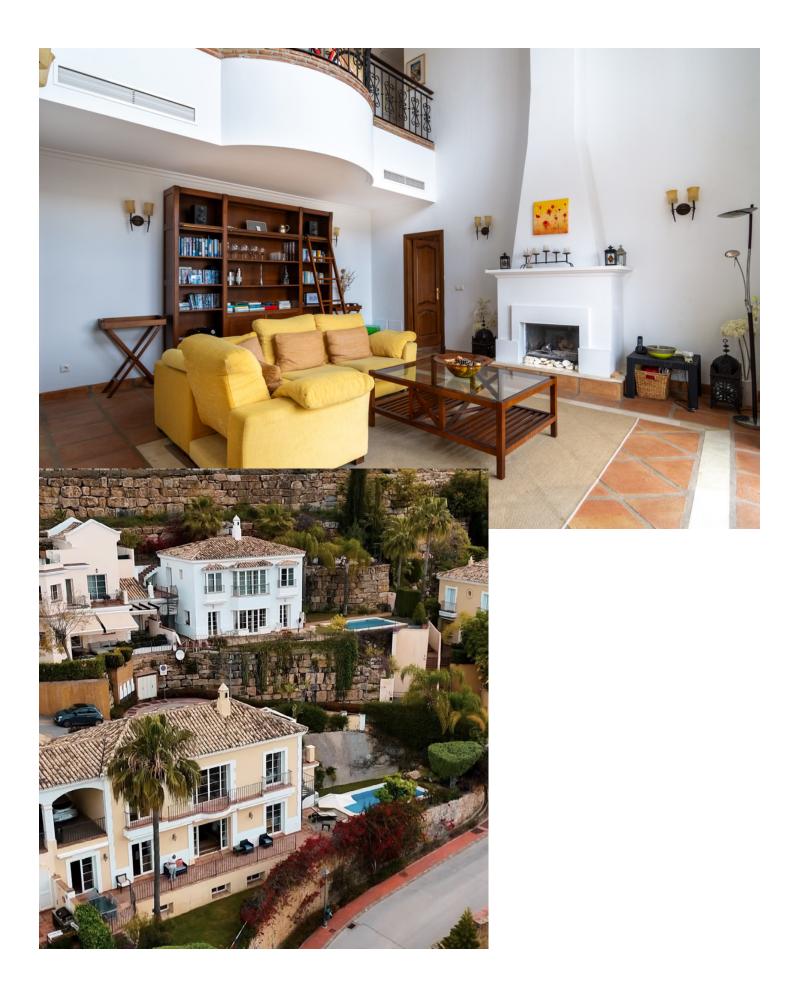

A wonderful and unique semi-detached house with a private pool overlooking the rolling hills of Stan with views to the Mediterranean Coast. Nestled in the heart of the Costa del Sol, this exquisite townhouse offers a blend of elegance and comfort in the charming province of Málaga. Situated in the picturesque village of Istán, just a short 8-minute drive from the renowned beaches of Marbella and Puerto Banús, this property presents a rare opportunity to experience coastal living at its finest. Boasting four bedrooms and four bathrooms spread across three floors, this spacious south-facing townhouse offers a total built area of 288 square meters, providing ample space for luxurious living. Built in 2005, this classical Istán semi-detached home exudes timeless charm and sophistication. As you step inside, you are greeted by a warm and inviting ambiance, with breathtaking south facing views of the glorious coast of Marbella and San Pedro. The expansive interior floor space spanning 244 square meters ensures comfort and flexibility for modern living, while the meticulously maintained garden of 421 square meters offers a serene retreat amidst lush greenery. Relish in the beauty of the Mediterranean Sea, with vistas extending all the way to Gibraltar and Africa, creating a captivating backdrop for relaxation and entertainment. Whether you're enjoying a leisurely morning coffee on the terrace or hosting intimate gatherings with friends and family, every moment is elevated by the stunning panoramic views. With its prime location, generous living spaces, and captivating vistas, this townhouse in Istán is the epitome of coastal luxury. Don't miss your chance to own a piece of paradise in one of the most coveted destinations along the Costa del Sol.