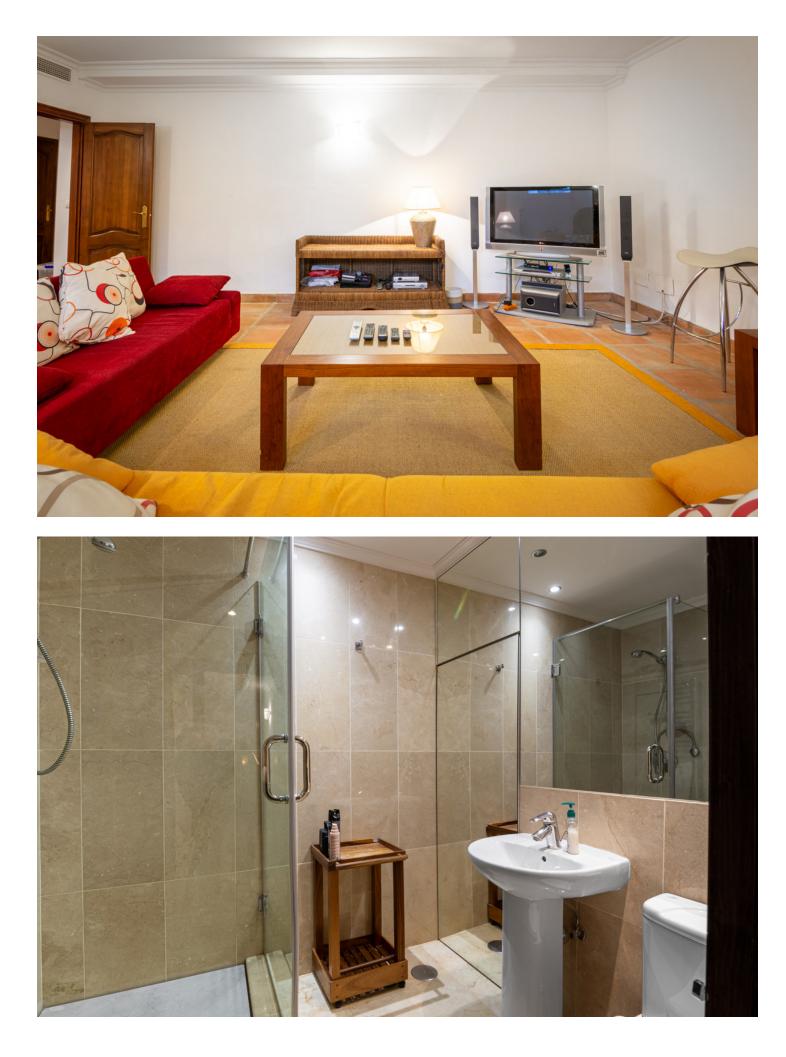

A wonderful and unique semi-detached house with a private pool overlooking the rolling hills of Stan with views to the Mediterranean Coast. Nestled in the heart of the Costa del Sol, this exquisite townhouse offers a blend of elegance and comfort in the charming province of Málaga. Situated in the picturesque village of Istán, just a short 8-minute drive from the renowned beaches of Marbella and Puerto Banús, this property presents a rare opportunity to experience coastal living at its finest. Boasting four bedrooms and four bathrooms spread across three floors, this spacious south-facing townhouse offers a total built area of 288 square meters, providing ample space for luxurious living. Built in 2005, this classical Istán semi-detached home exudes timeless charm and sophistication. As you step inside, you are greeted by a warm and inviting ambiance, with breathtaking south facing views of the glorious coast of Marbella and San Pedro. The expansive interior floor space spanning 244 square meters ensures comfort and flexibility for modern living, while the meticulously maintained garden of 421 square meters offers a serene retreat amidst lush greenery. Relish in the beauty of the Mediterranean Sea, with vistas extending all the way to Gibraltar and Africa, creating a captivating backdrop for relaxation and entertainment. Whether you're enjoying a leisurely morning coffee on the terrace or hosting intimate gatherings with friends and family, every moment is elevated by the stunning panoramic views. With its prime location, generous living spaces, and captivating vistas, this townhouse in Istán is the epitome of coastal luxury. Don't miss your chance to own a piece of paradise in one of the most coveted destinations along the Costa del Sol.