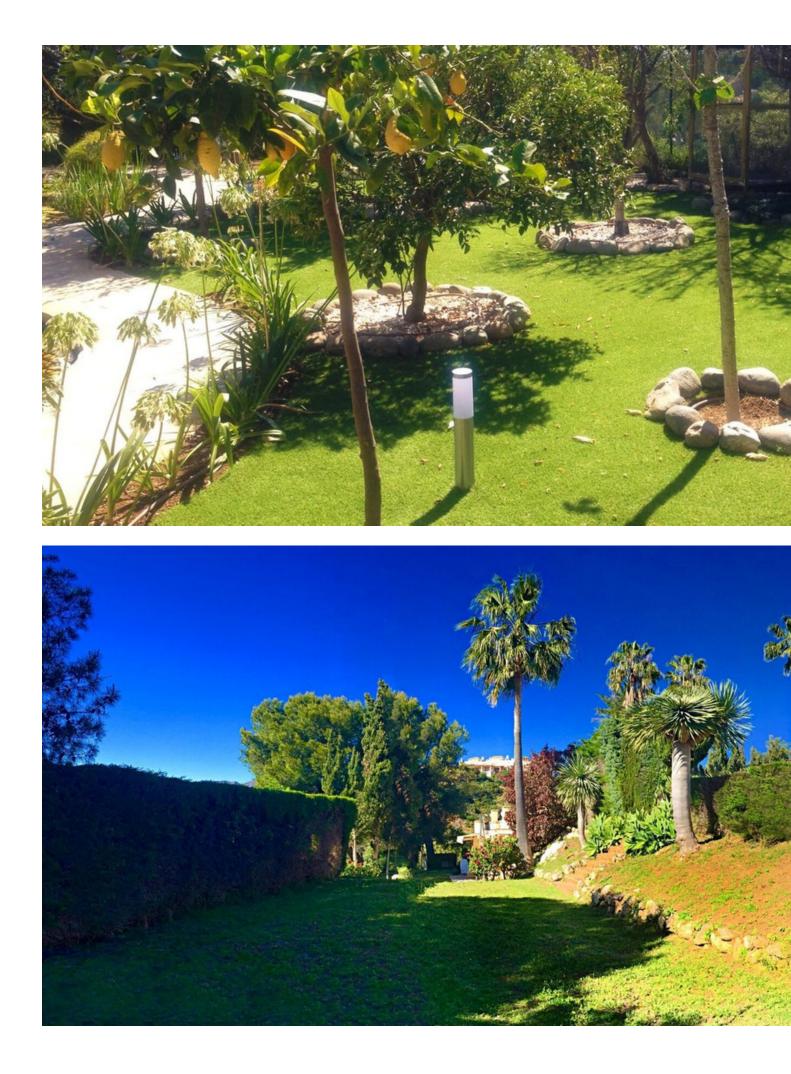

Unique investment opportunity! Single storey house located on a large plot in Elvira with sea and golf views Unique investment opportunity! The house is on one level and has a large garden with a heated pool and its own well. The well has a filter and a 12 m3 underground tank. The house also features a pond with plants, a waterfall, a fountain, underwater lighting and a 10-zone irrigation system. In addition to buildings such as a garage, a workshop and an independent service house with bathroom and kitchen. The house consists of a large hall that opens to a large living room; It also has 6 bedrooms and 5 bathrooms; All rooms open to the outside with clear views and large porches currently closed with windows; The building is currently not in a correct state of conservation needs some reform. Plot: 5,250m2; Buildability: 20% Chalet: 460m2 built, garage: 170m2, service house: 40m2, workshop: 20m2. In total 690m2. Great opportunity to develop a large plot in Elvira with sea and golf views. A Land !Unique investment opportunity! In Elviria Are you an investor looking for a unique opportunity to invest in a prime location? This house located on a 5,250 m2 plot could be the investment you have been looking for. Mostly flat land with very good access and slight slope towards the south-west, with direct and open views towards the sea; It is banked on two flat platforms; one to the south where a pond is located and another to the west where the auxiliary service house is located. Located in an exclusive area, this plot offers the possibility of building three independent chalets, giving you the opportunity to maximize the return on your investment. With a minimum plot size of 1,000 m2 in the area, this property offers you the space and the possibility of creating three unique homes that offer total privacy as well as being located near the most beautiful white sand beaches in Marbella and which are close to services with easy access. There is a commercial area (Centro Comercial Elviria) approximately 1 km away, offering many amenities, including cafes, shops, offices, supermarkets, banks, as well as beautiful bars and restaurants. The center of Marbella is just a short drive away, approximately 15 minutes. As the property is located in a highly sought-after area with great accessibility, it presents an attractive investment opportunity. Once completed, the villas could be sold generating significant returns on investment. In addition, the possibility of dividing the plot into three also increases the chances of obtaining a higher return on investment. Investing in this property not only offers the potential for profit, but also allows you to invest in a desirable location that is in high demand from buyers. This unique opportunity cannot be missed, and we invite you to take advantage of it today. This is a perfect location to build a new home! This huge plot is a truly worthwhile opportunity! Located on a quiet and private street in Elviria. Elviria is a highly sought after residential area located on the eastern side of Marbella, approximately 15 minutes drive from the center of Marbella and 25 minutes drive from Malaga International Airport. Some of the best international schools are located in Elviria, such as the International English School, the German School and the Ecos School. The area is well equipped with services, restaurants, supermarkets and entertainment venues. Also conveniently located are the Santa María and Santa Clara golf courses, with their respective clubs, as well as two other golf courses; Marbella Golf Club and Río Real Golf, just a short drive away. Elviria offers beautiful sandy beaches with charming beach restaurants and the famous Nikki Beach beach club is located right next to the luxurious five-star Hotel Don Carlos.