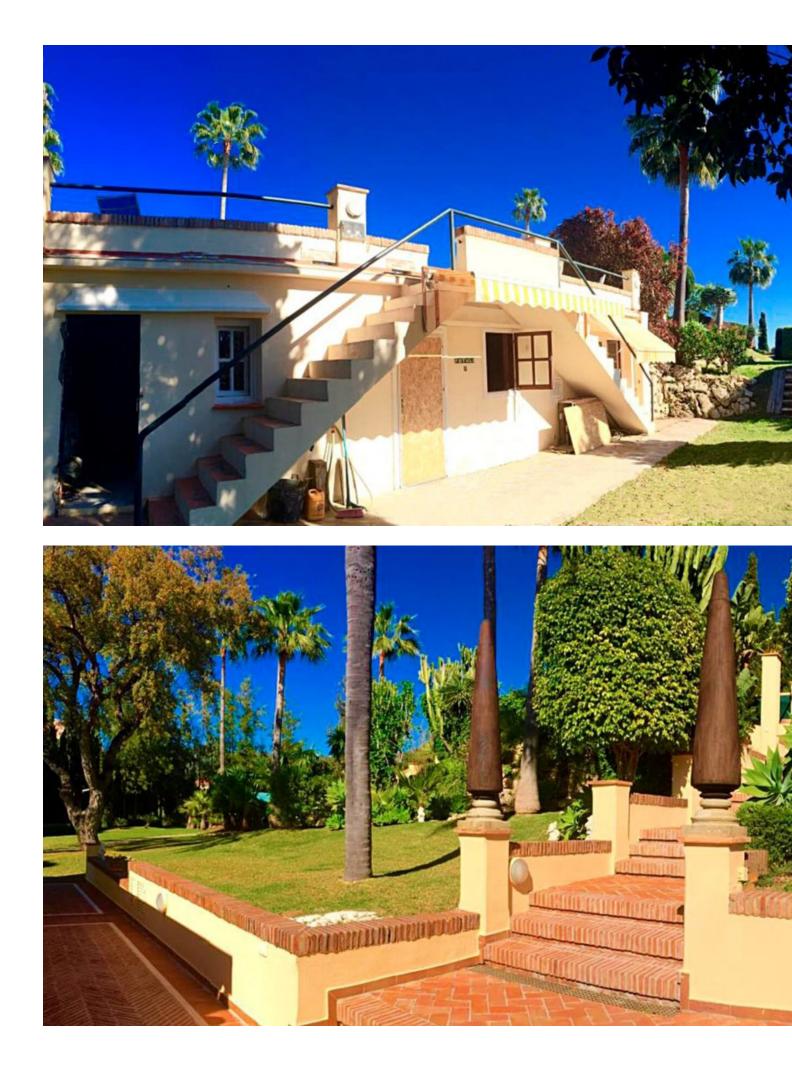

Unique investment opportunity! Single storey house located on a large plot in Elvira with sea and golf views Unique investment opportunity! The house is on one level and has a large garden with a heated pool and its own well. The well has a filter and a 12 m3 underground tank. The house also features a pond with plants, a waterfall, a fountain, underwater lighting and a 10-zone irrigation system. In addition to buildings such as a garage, a workshop and an independent service house with bathroom and kitchen. The house consists of a large hall that opens to a large living room; It also has 6 bedrooms and 5 bathrooms; All rooms open to the outside with clear views and large porches currently closed with windows; The building is currently not in a correct state of conservation needs some reform. Plot: 5,250m2; Buildability: 20% Chalet: 460m2 built, garage: 170m2, service house: 40m2, workshop: 20m2. In total 690m2. Great opportunity to develop a large plot in Elvira with sea and golf views. A Land !Unique investment opportunity! In Elviria Are you an investor looking for a unique opportunity to invest in a prime location? This house located on a 5,250 m2 plot could be the investment you have been looking for. Mostly flat land with very good access and slight slope towards the south-west, with direct and open views towards the sea; It is banked on two flat platforms; one to the south where a pond is located and another to the west where the auxiliary service house is located. Located in an exclusive area, this plot offers the possibility of building three independent chalets, giving you the opportunity to maximize the return on your investment. With a minimum plot size of 1,000 m2 in the area, this property offers you the space and the possibility of creating three unique homes that offer total privacy as well as being located near the most beautiful white sand beaches in Marbella and which are close to services with easy access. There is a commercial area (Centro Comercial Elviria) approximately 1 km away, offering many amenities, including cafes, shops, offices, supermarkets, banks, as well as beautiful bars and restaurants. The center of Marbella is just a short drive away, approximately 15 minutes. As the property is located in a highly sought-after area with great accessibility, it presents an attractive investment opportunity. Once completed, the villas could be sold generating significant returns on investment. In addition, the possibility of dividing the plot into three also increases the chances of obtaining a higher return on investment. Investing in this property not only offers the potential for profit, but also allows you to invest in a desirable location that is in high demand from buyers. This unique opportunity cannot be missed, and we invite you to take advantage of it today. This is a perfect location to build a new home! This huge plot is a truly worthwhile opportunity! Located on a quiet and private street in Elviria. Elviria is a highly sought after residential area located on the eastern side of Marbella, approximately 15 minutes drive from the center of Marbella and 25 minutes drive from Malaga International Airport. Some of the best international schools are located in Elviria, such as the International English School, the German School and the Ecos School. The area is well equipped with services, restaurants, supermarkets and entertainment venues. Also conveniently located are the Santa María and Santa Clara golf courses, with their respective clubs, as well as two other golf courses; Marbella Golf Club and Río Real Golf, just a short drive away. Elviria offers beautiful sandy beaches with charming beach restaurants and the famous Nikki Beach beach club is located right next to the luxurious five-star Hotel Don Carlos.