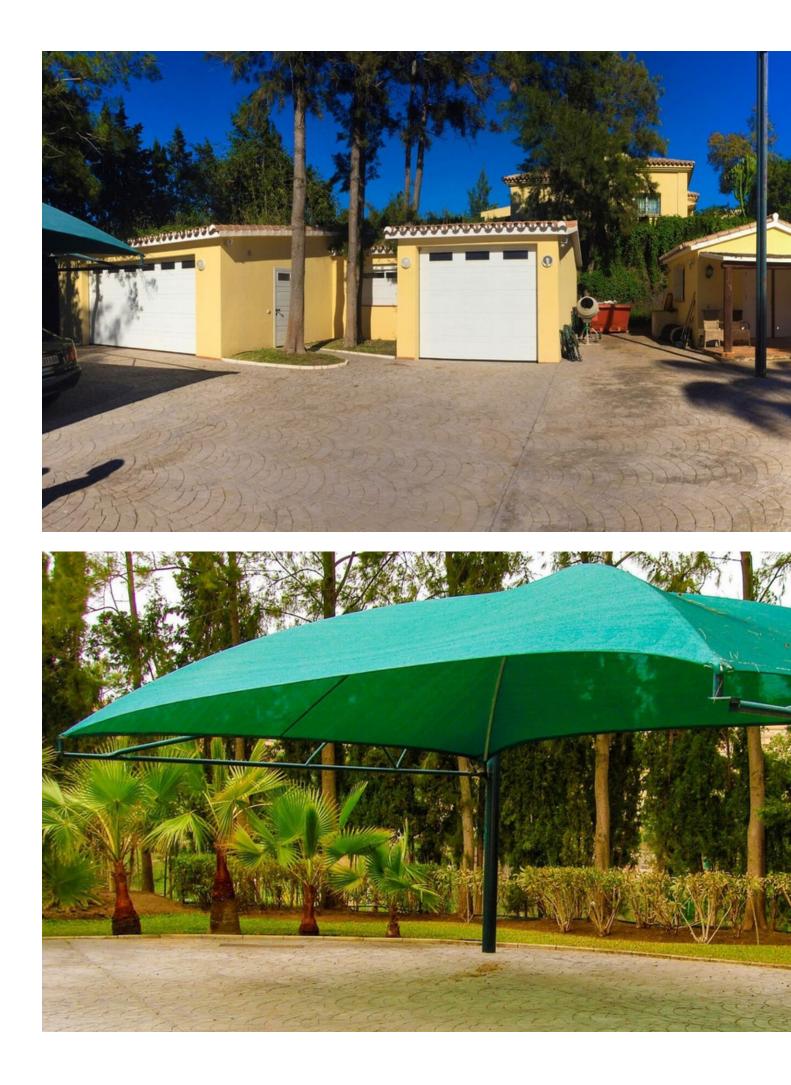

Unique investment opportunity! Single storey house located on a large plot in Elvira with sea and golf views Unique investment opportunity! The house is on one level and has a large garden with a heated pool and its own well. The well has a filter and a 12 m3 underground tank. The house also features a pond with plants, a waterfall, a fountain, underwater lighting and a 10-zone irrigation system. In addition to buildings such as a garage, a workshop and an independent service house with bathroom and kitchen. The house consists of a large hall that opens to a large living room; It also has 6 bedrooms and 5 bathrooms; All rooms open to the outside with clear views and large porches currently closed with windows; The building is currently not in a correct state of conservation needs some reform. Plot: 5,250m2; Buildability: 20% Chalet: 460m2 built, garage: 170m2, service house: 40m2, workshop: 20m2. In total 690m2. Great opportunity to develop a large plot in Elvira with sea and golf views. A Land !Unique investment opportunity! In Elviria Are you an investor looking for a unique opportunity to invest in a prime location? This house located on a 5,250 m2 plot could be the investment you have been looking for. Mostly flat land with very good access and slight slope towards the south-west, with direct and open views towards the sea; It is banked on two flat platforms; one to the south where a pond is located and another to the west where the auxiliary service house is located. Located in an exclusive area, this plot offers the possibility of building three independent chalets, giving you the opportunity to maximize the return on your investment. With a minimum plot size of 1,000 m2 in the area, this property offers you the space and the possibility of creating three unique homes that offer total privacy as well as being located near the most beautiful white sand beaches in Marbella and which are close to services with easy access. There is a commercial area (Centro Comercial Elviria) approximately 1 km away, offering many amenities, including cafes, shops, offices, supermarkets, banks, as well as beautiful bars and restaurants. The center of Marbella is just a short drive away, approximately 15 minutes. As the property is located in a highly sought-after area with great accessibility, it presents an attractive investment opportunity. Once completed, the villas could be sold generating significant returns on investment. In addition, the possibility of dividing the plot into three also increases the chances of obtaining a higher return on investment. Investing in this property not only offers the potential for profit, but also allows you to invest in a desirable location that is in high demand from buyers. This unique opportunity cannot be missed, and we invite you to take advantage of it today. This is a perfect location to build a new home! This huge plot is a truly worthwhile opportunity! Located on a quiet and private street in Elviria. Elviria is a highly sought after residential area located on the eastern side of Marbella, approximately 15 minutes drive from the center of Marbella and 25 minutes drive from Malaga International Airport. Some of the best international schools are located in Elviria, such as the International English School, the German School and the Ecos School. The area is well equipped with services, restaurants, supermarkets and entertainment venues. Also conveniently located are the Santa María and Santa Clara golf courses, with their respective clubs, as well as two other golf courses; Marbella Golf Club and Río Real Golf, just a short drive away. Elviria offers beautiful sandy beaches with charming beach restaurants and the famous Nikki Beach beach club is located right next to the luxurious five-star Hotel Don Carlos.