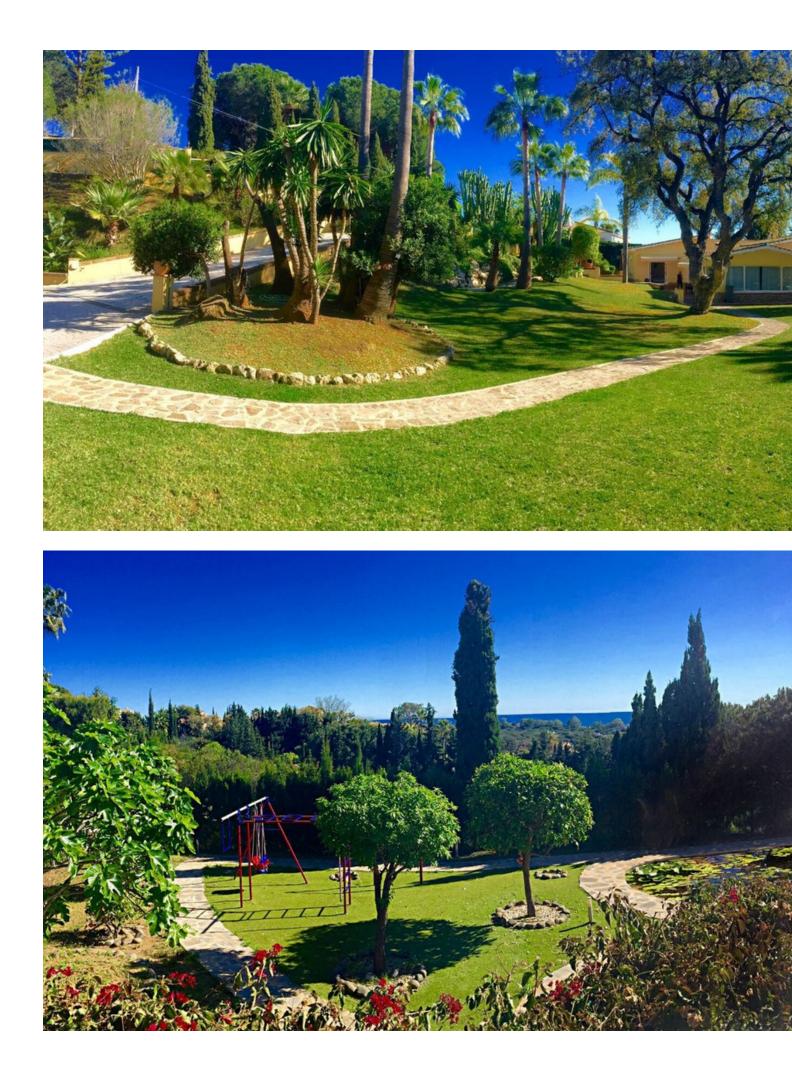

Unique investment opportunity! Single storey house located on a large plot in Elvira with sea and golf views Unique investment opportunity! The house is on one level and has a large garden with a heated pool and its own well. The well has a filter and a 12 m3 underground tank. The house also features a pond with plants, a waterfall, a fountain, underwater lighting and a 10-zone irrigation system. In addition to buildings such as a garage, a workshop and an independent service house with bathroom and kitchen. The house consists of a large hall that opens to a large living room; It also has 6 bedrooms and 5 bathrooms; All rooms open to the outside with clear views and large porches currently closed with windows; The building is currently not in a correct state of conservation needs some reform. Plot: 5,250m2; Buildability: 20% Chalet: 460m2 built, garage: 170m2, service house: 40m2, workshop: 20m2. In total 690m2. Great opportunity to develop a large plot in Elvira with sea and golf views. A Land !Unique investment opportunity! In Elviria Are you an investor looking for a unique opportunity to invest in a prime location? This house located on a 5,250 m2 plot could be the investment you have been looking for. Mostly flat land with very good access and slight slope towards the south-west, with direct and open views towards the sea; It is banked on two flat platforms; one to the south where a pond is located and another to the west where the auxiliary service house is located. Located in an exclusive area, this plot offers the possibility of building three independent chalets, giving you the opportunity to maximize the return on your investment. With a minimum plot size of 1,000 m2 in the area, this property offers you the space and the possibility of creating three unique homes that offer total privacy as well as being located near the most beautiful white sand beaches in Marbella and which are close to services with easy access. There is a commercial area (Centro Comercial Elviria) approximately 1 km away, offering many amenities, including cafes, shops, offices, supermarkets, banks, as well as beautiful bars and restaurants. The center of Marbella is just a short drive away, approximately 15 minutes. As the property is located in a highly sought-after area with great accessibility, it presents an attractive investment opportunity. Once completed, the villas could be sold generating significant returns on investment. In addition, the possibility of dividing the plot into three also increases the chances of obtaining a higher return on investment. Investing in this property not only offers the potential for profit, but also allows you to invest in a desirable location that is in high demand from buyers. This unique opportunity cannot be missed, and we invite you to take advantage of it today. This is a perfect location to build a new home! This huge plot is a truly worthwhile opportunity! Located on a quiet and private street in Elviria. Elviria is a highly sought after residential area located on the eastern side of Marbella, approximately 15 minutes drive from the center of Marbella and 25 minutes drive from Malaga International Airport. Some of the best international schools are located in Elviria, such as the International English School, the German School and the Ecos School. The area is well equipped with services, restaurants, supermarkets and entertainment venues. Also conveniently located are the Santa María and Santa Clara golf courses, with their respective clubs, as well as two other golf courses; Marbella Golf Club and Río Real Golf, just a short drive away. Elviria offers beautiful sandy beaches with charming beach restaurants and the famous Nikki Beach beach club is located right next to the luxurious five-star Hotel Don Carlos.