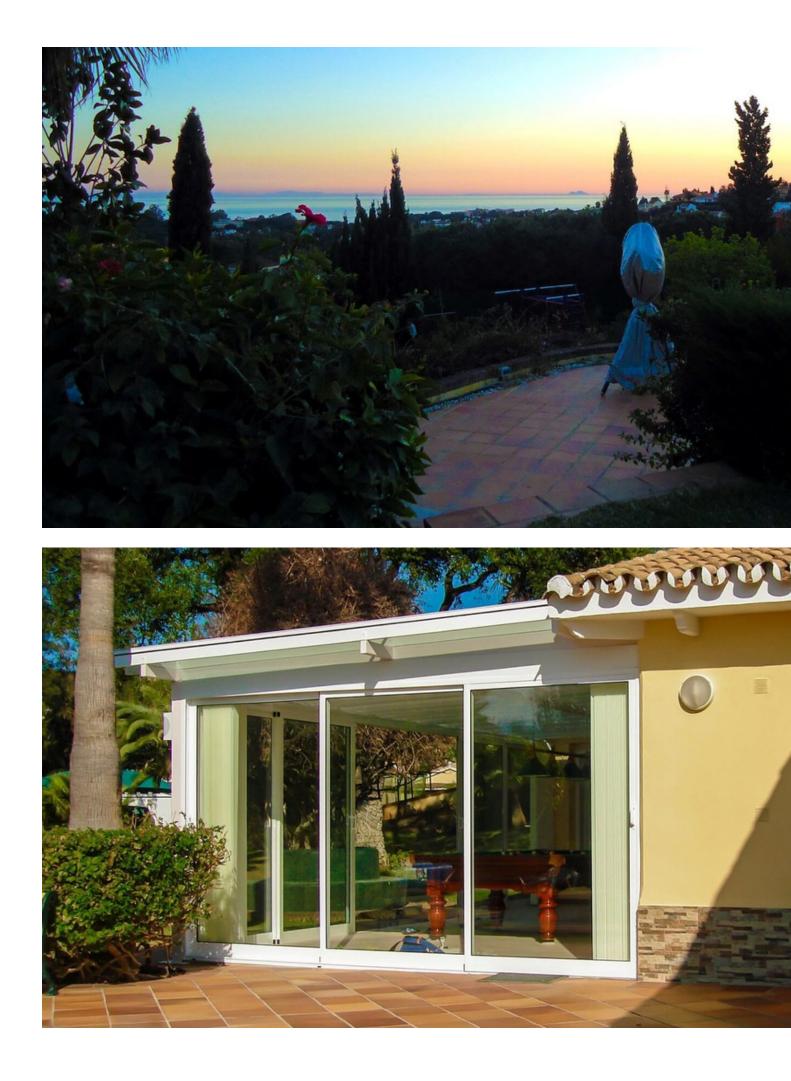

Unique investment opportunity! Single storey house located on a large plot in Elvira with sea and golf views Unique investment opportunity! The house is on one level and has a large garden with a heated pool and its own well. The well has a filter and a 12 m3 underground tank. The house also features a pond with plants, a waterfall, a fountain, underwater lighting and a 10-zone irrigation system. In addition to buildings such as a garage, a workshop and an independent service house with bathroom and kitchen. The house consists of a large hall that opens to a large living room; It also has 6 bedrooms and 5 bathrooms; All rooms open to the outside with clear views and large porches currently closed with windows; The building is currently not in a correct state of conservation needs some reform. Plot: 5,250m2; Buildability: 20% Chalet: 460m2 built, garage: 170m2, service house: 40m2, workshop: 20m2. In total 690m2. Great opportunity to develop a large plot in Elvira with sea and golf views. A Land !Unique investment opportunity! In Elviria Are you an investor looking for a unique opportunity to invest in a prime location? This house located on a 5,250 m2 plot could be the investment you have been looking for. Mostly flat land with very good access and slight slope towards the south-west, with direct and open views towards the sea; It is banked on two flat platforms; one to the south where a pond is located and another to the west where the auxiliary service house is located. Located in an exclusive area, this plot offers the possibility of building three independent chalets, giving you the opportunity to maximize the return on your investment. With a minimum plot size of 1,000 m2 in the area, this property offers you the space and the possibility of creating three unique homes that offer total privacy as well as being located near the most beautiful white sand beaches in Marbella and which are close to services with easy access. There is a commercial area (Centro Comercial Elviria) approximately 1 km away, offering many amenities, including cafes, shops, offices, supermarkets, banks, as well as beautiful bars and restaurants. The center of Marbella is just a short drive away, approximately 15 minutes. As the property is located in a highly sought-after area with great accessibility, it presents an attractive investment opportunity. Once completed, the villas could be sold generating significant returns on investment. In addition, the possibility of dividing the plot into three also increases the chances of obtaining a higher return on investment. Investing in this property not only offers the potential for profit, but also allows you to invest in a desirable location that is in high demand from buyers. This unique opportunity cannot be missed, and we invite you to take advantage of it today. This is a perfect location to build a new home! This huge plot is a truly worthwhile opportunity! Located on a quiet and private street in Elviria. Elviria is a highly sought after residential area located on the eastern side of Marbella, approximately 15 minutes drive from the center of Marbella and 25 minutes drive from Malaga International Airport. Some of the best international schools are located in Elviria, such as the International English School, the German School and the Ecos School. The area is well equipped with services, restaurants, supermarkets and entertainment venues. Also conveniently located are the Santa María and Santa Clara golf courses, with their respective clubs, as well as two other golf courses; Marbella Golf Club and Río Real Golf, just a short drive away. Elviria offers beautiful sandy beaches with charming beach restaurants and the famous Nikki Beach beach club is located right next to the luxurious five-star Hotel Don Carlos.