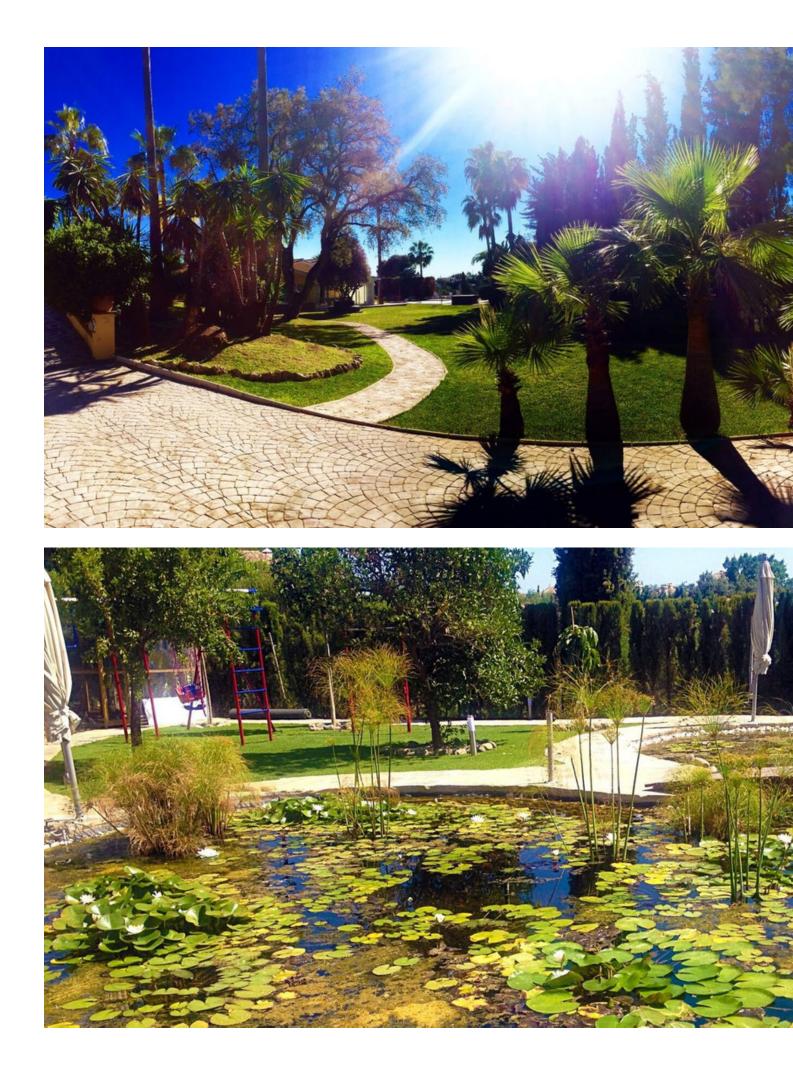

Unique investment opportunity! Single storey house located on a large plot in Elvira with sea and golf views Unique investment opportunity! The house is on one level and has a large garden with a heated pool and its own well. The well has a filter and a 12 m3 underground tank. The house also features a pond with plants, a waterfall, a fountain, underwater lighting and a 10-zone irrigation system. In addition to buildings such as a garage, a workshop and an independent service house with bathroom and kitchen. The house consists of a large hall that opens to a large living room; It also has 6 bedrooms and 5 bathrooms; All rooms open to the outside with clear views and large porches currently closed with windows; The building is currently not in a correct state of conservation needs some reform. Plot: 5,250m2; Buildability: 20% Chalet: 460m2 built, garage: 170m2, service house: 40m2, workshop: 20m2. In total 690m2. Great opportunity to develop a large plot in Elvira with sea and golf views. A Land !Unique investment opportunity! In Elviria Are you an investor looking for a unique opportunity to invest in a prime location? This house located on a 5,250 m2 plot could be the investment you have been looking for. Mostly flat land with very good access and slight slope towards the south-west, with direct and open views towards the sea; It is banked on two flat platforms; one to the south where a pond is located and another to the west where the auxiliary service house is located. Located in an exclusive area, this plot offers the possibility of building three independent chalets, giving you the opportunity to maximize the return on your investment. With a minimum plot size of 1,000 m2 in the area, this property offers you the space and the possibility of creating three unique homes that offer total privacy as well as being located near the most beautiful white sand beaches in Marbella and which are close to services with easy access. There is a commercial area (Centro Comercial Elviria) approximately 1 km away, offering many amenities, including cafes, shops, offices, supermarkets, banks, as well as beautiful bars and restaurants. The center of Marbella is just a short drive away, approximately 15 minutes. As the property is located in a highly sought-after area with great accessibility, it presents an attractive investment opportunity. Once completed, the villas could be sold generating significant returns on investment. In addition, the possibility of dividing the plot into three also increases the chances of obtaining a higher return on investment. Investing in this property not only offers the potential for profit, but also allows you to invest in a desirable location that is in high demand from buyers. This unique opportunity cannot be missed, and we invite you to take advantage of it today. This is a perfect location to build a new home! This huge plot is a truly worthwhile opportunity! Located on a quiet and private street in Elviria. Elviria is a highly sought after residential area located on the eastern side of Marbella, approximately 15 minutes drive from the center of Marbella and 25 minutes drive from Malaga International Airport. Some of the best international schools are located in Elviria, such as the International English School, the German School and the Ecos School. The area is well equipped with services, restaurants, supermarkets and entertainment venues. Also conveniently located are the Santa María and Santa Clara golf courses, with their respective clubs, as well as two other golf courses; Marbella Golf Club and Río Real Golf, just a short drive away. Elviria offers beautiful sandy beaches with charming beach restaurants and the famous Nikki Beach beach club is located right next to the luxurious five-star Hotel Don Carlos.