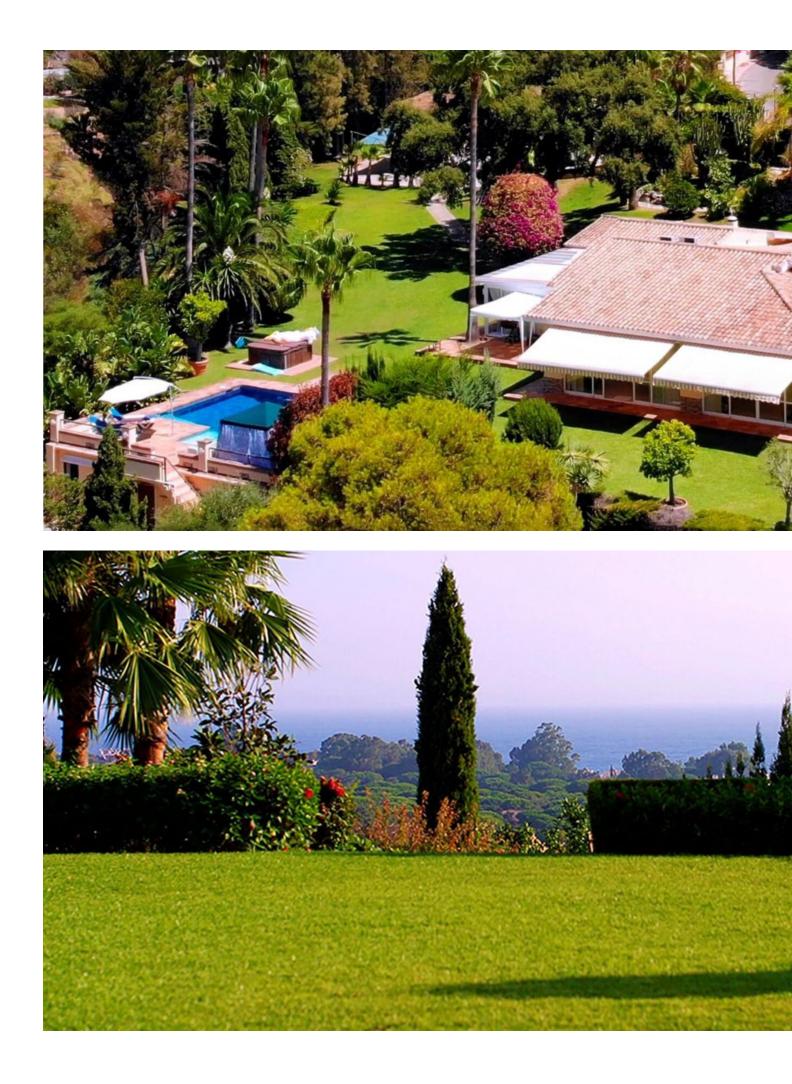

Unique investment opportunity! Single storey house located on a large plot in Elvira with sea and golf views Unique investment opportunity! The house is on one level and has a large garden with a heated pool and its own well. The well has a filter and a 12 m3 underground tank. The house also features a pond with plants, a waterfall, a fountain, underwater lighting and a 10-zone irrigation system. In addition to buildings such as a garage, a workshop and an independent service house with bathroom and kitchen. The house consists of a large hall that opens to a large living room; It also has 6 bedrooms and 5 bathrooms; All rooms open to the outside with clear views and large porches currently closed with windows; The building is currently not in a correct state of conservation needs some reform. Plot: 5,250m2; Buildability: 20% Chalet: 460m2 built, garage: 170m2, service house: 40m2, workshop: 20m2. In total 690m2. Great opportunity to develop a large plot in Elvira with sea and golf views. A Land !Unique investment opportunity! In Elviria Are you an investor looking for a unique opportunity to invest in a prime location? This house located on a 5,250 m2 plot could be the investment you have been looking for. Mostly flat land with very good access and slight slope towards the south-west, with direct and open views towards the sea; It is banked on two flat platforms; one to the south where a pond is located and another to the west where the auxiliary service house is located. Located in an exclusive area, this plot offers the possibility of building three independent chalets, giving you the opportunity to maximize the return on your investment. With a minimum plot size of 1,000 m2 in the area, this property offers you the space and the possibility of creating three unique homes that offer total privacy as well as being located near the most beautiful white sand beaches in Marbella and which are close to services with easy access. There is a commercial area (Centro Comercial Elviria) approximately 1 km away, offering many amenities, including cafes, shops, offices, supermarkets, banks, as well as beautiful bars and restaurants. The center of Marbella is just a short drive away, approximately 15 minutes. As the property is located in a highly sought-after area with great accessibility, it presents an attractive investment opportunity. Once completed, the villas could be sold generating significant returns on investment. In addition, the possibility of dividing the plot into three also increases the chances of obtaining a higher return on investment. Investing in this property not only offers the potential for profit, but also allows you to invest in a desirable location that is in high demand from buyers. This unique opportunity cannot be missed, and we invite you to take advantage of it today. This is a perfect location to build a new home! This huge plot is a truly worthwhile opportunity! Located on a quiet and private street in Elviria. Elviria is a highly sought after residential area located on the eastern side of Marbella, approximately 15 minutes drive from the center of Marbella and 25 minutes drive from Malaga International Airport. Some of the best international schools are located in Elviria, such as the International English School, the German School and the Ecos School. The area is well equipped with services, restaurants, supermarkets and entertainment venues. Also conveniently located are the Santa María and Santa Clara golf courses, with their respective clubs, as well as two other golf courses; Marbella Golf Club and Río Real Golf, just a short drive away. Elviria offers beautiful sandy beaches with charming beach restaurants and the famous Nikki Beach beach club is located right next to the luxurious five-star Hotel Don Carlos.