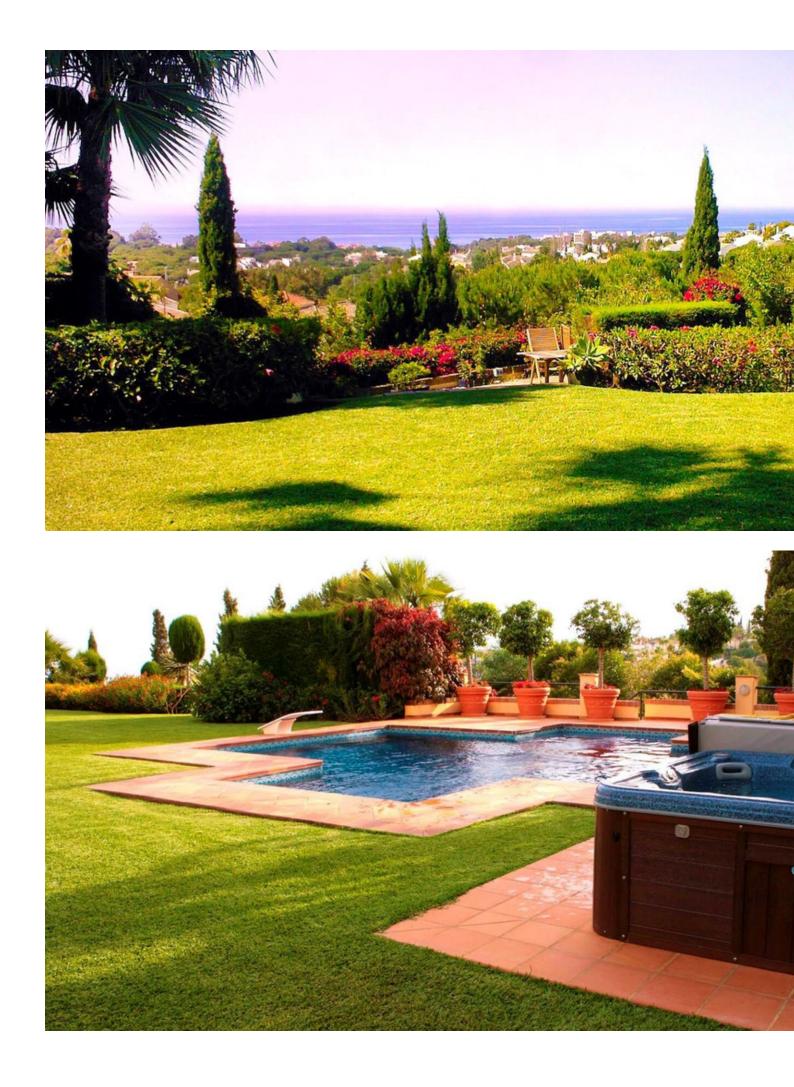

Unique investment opportunity! Single storey house located on a large plot in Elvira with sea and golf views Unique investment opportunity! The house is on one level and has a large garden with a heated pool and its own well. The well has a filter and a 12 m3 underground tank. The house also features a pond with plants, a waterfall, a fountain, underwater lighting and a 10-zone irrigation system. In addition to buildings such as a garage, a workshop and an independent service house with bathroom and kitchen. The house consists of a large hall that opens to a large living room; It also has 6 bedrooms and 5 bathrooms; All rooms open to the outside with clear views and large porches currently closed with windows; The building is currently not in a correct state of conservation needs some reform. Plot: 5,250m2; Buildability: 20% Chalet: 460m2 built, garage: 170m2, service house: 40m2, workshop: 20m2. In total 690m2. Great opportunity to develop a large plot in Elvira with sea and golf views. A Land !Unique investment opportunity! In Elviria Are you an investor looking for a unique opportunity to invest in a prime location? This house located on a 5,250 m2 plot could be the investment you have been looking for. Mostly flat land with very good access and slight slope towards the south-west, with direct and open views towards the sea; It is banked on two flat platforms; one to the south where a pond is located and another to the west where the auxiliary service house is located. Located in an exclusive area, this plot offers the possibility of building three independent chalets, giving you the opportunity to maximize the return on your investment. With a minimum plot size of 1,000 m2 in the area, this property offers you the space and the possibility of creating three unique homes that offer total privacy as well as being located near the most beautiful white sand beaches in Marbella and which are close to services with easy access. There is a commercial area (Centro Comercial Elviria) approximately 1 km away, offering many amenities, including cafes, shops, offices, supermarkets, banks, as well as beautiful bars and restaurants. The center of Marbella is just a short drive away, approximately 15 minutes. As the property is located in a highly sought-after area with great accessibility, it presents an attractive investment opportunity. Once completed, the villas could be sold generating significant returns on investment. In addition, the possibility of dividing the plot into three also increases the chances of obtaining a higher return on investment. Investing in this property not only offers the potential for profit, but also allows you to invest in a desirable location that is in high demand from buyers. This unique opportunity cannot be missed, and we invite you to take advantage of it today. This is a perfect location to build a new home! This huge plot is a truly worthwhile opportunity! Located on a quiet and private street in Elviria. Elviria is a highly sought after residential area located on the eastern side of Marbella, approximately 15 minutes drive from the center of Marbella and 25 minutes drive from Malaga International Airport. Some of the best international schools are located in Elviria, such as the International English School, the German School and the Ecos School. The area is well equipped with services, restaurants, supermarkets and entertainment venues. Also conveniently located are the Santa María and Santa Clara golf courses, with their respective clubs, as well as two other golf courses; Marbella Golf Club and Río Real Golf, just a short drive away. Elviria offers beautiful sandy beaches with charming beach restaurants and the famous Nikki Beach beach club is located right next to the luxurious five-star Hotel Don Carlos.