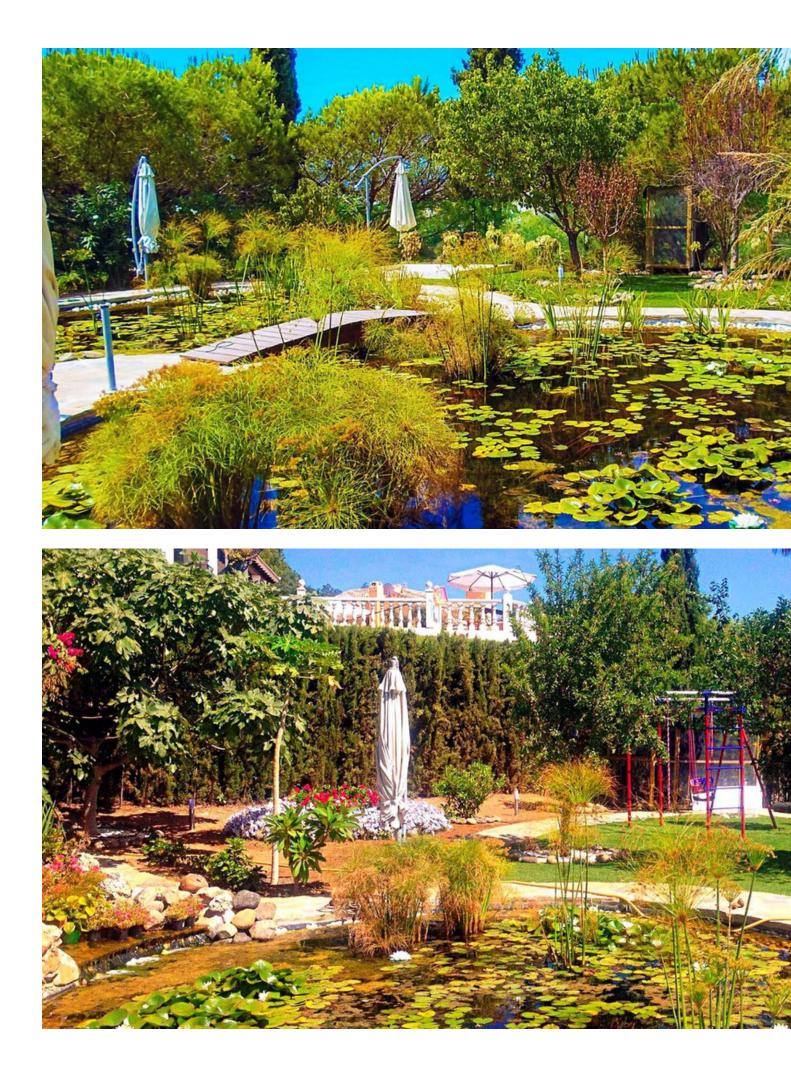

Unique investment opportunity! Single storey house located on a large plot in Elvira with sea and golf views Unique investment opportunity! The house is on one level and has a large garden with a heated pool and its own well. The well has a filter and a 12 m3 underground tank. The house also features a pond with plants, a waterfall, a fountain, underwater lighting and a 10-zone irrigation system. In addition to buildings such as a garage, a workshop and an independent service house with bathroom and kitchen. The house consists of a large hall that opens to a large living room; It also has 6 bedrooms and 5 bathrooms; All rooms open to the outside with clear views and large porches currently closed with windows; The building is currently not in a correct state of conservation needs some reform. Plot: 5,250m2; Buildability: 20% Chalet: 460m2 built, garage: 170m2, service house: 40m2, workshop: 20m2. In total 690m2. Great opportunity to develop a large plot in Elvira with sea and golf views. A Land !Unique investment opportunity! In Elviria Are you an investor looking for a unique opportunity to invest in a prime location? This house located on a 5,250 m2 plot could be the investment you have been looking for. Mostly flat land with very good access and slight slope towards the south-west, with direct and open views towards the sea; It is banked on two flat platforms; one to the south where a pond is located and another to the west where the auxiliary service house is located. Located in an exclusive area, this plot offers the possibility of building three independent chalets, giving you the opportunity to maximize the return on your investment. With a minimum plot size of 1,000 m2 in the area, this property offers you the space and the possibility of creating three unique homes that offer total privacy as well as being located near the most beautiful white sand beaches in Marbella and which are close to services with easy access. There is a commercial area (Centro Comercial Elviria) approximately 1 km away, offering many amenities, including cafes, shops, offices, supermarkets, banks, as well as beautiful bars and restaurants. The center of Marbella is just a short drive away, approximately 15 minutes. As the property is located in a highly sought-after area with great accessibility, it presents an attractive investment opportunity. Once completed, the villas could be sold generating significant returns on investment. In addition, the possibility of dividing the plot into three also increases the chances of obtaining a higher return on investment. Investing in this property not only offers the potential for profit, but also allows you to invest in a desirable location that is in high demand from buyers. This unique opportunity cannot be missed, and we invite you to take advantage of it today. This is a perfect location to build a new home! This huge plot is a truly worthwhile opportunity! Located on a quiet and private street in Elviria. Elviria is a highly sought after residential area located on the eastern side of Marbella, approximately 15 minutes drive from the center of Marbella and 25 minutes drive from Malaga International Airport. Some of the best international schools are located in Elviria, such as the International English School, the German School and the Ecos School. The area is well equipped with services, restaurants, supermarkets and entertainment venues. Also conveniently located are the Santa María and Santa Clara golf courses, with their respective clubs, as well as two other golf courses; Marbella Golf Club and Río Real Golf, just a short drive away. Elviria offers beautiful sandy beaches with charming beach restaurants and the famous Nikki Beach beach club is located right next to the luxurious five-star Hotel Don Carlos.