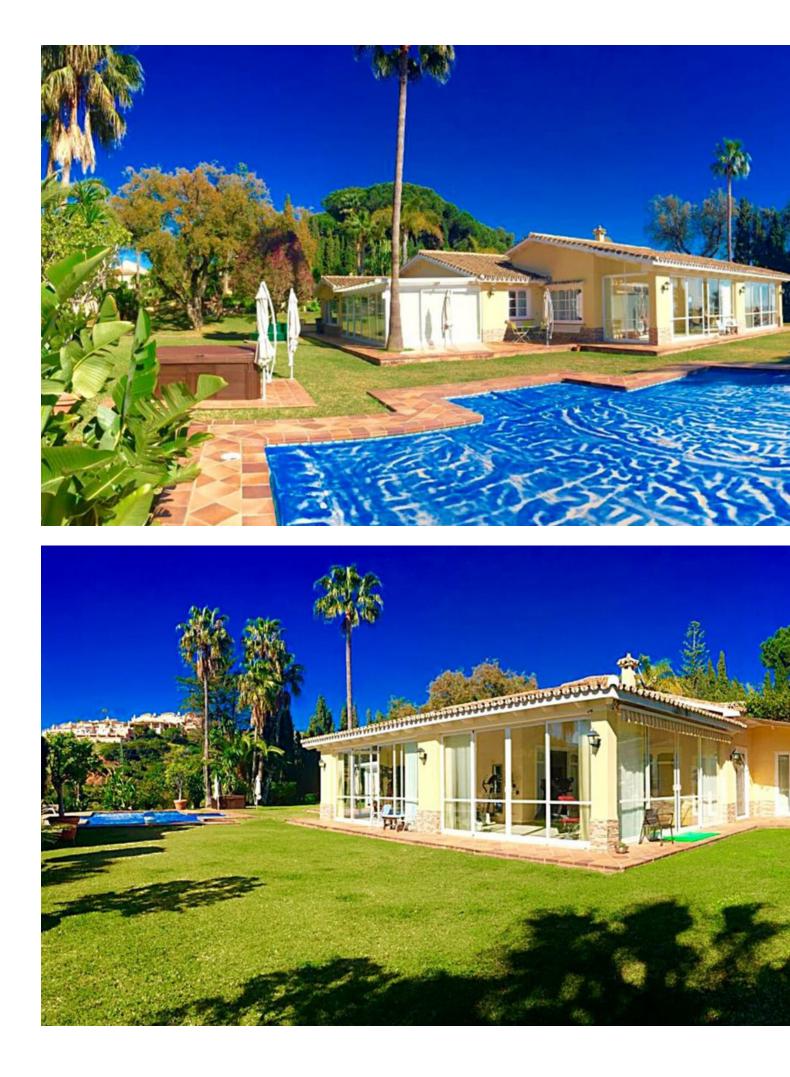

Unique investment opportunity! Single storey house located on a large plot in Elvira with sea and golf views Unique investment opportunity! The house is on one level and has a large garden with a heated pool and its own well. The well has a filter and a 12 m3 underground tank. The house also features a pond with plants, a waterfall, a fountain, underwater lighting and a 10-zone irrigation system. In addition to buildings such as a garage, a workshop and an independent service house with bathroom and kitchen. The house consists of a large hall that opens to a large living room; It also has 6 bedrooms and 5 bathrooms; All rooms open to the outside with clear views and large porches currently closed with windows; The building is currently not in a correct state of conservation needs some reform. Plot: 5,250m2; Buildability: 20% Chalet: 460m2 built, garage: 170m2, service house: 40m2, workshop: 20m2. In total 690m2. Great opportunity to develop a large plot in Elvira with sea and golf views. A Land !Unique investment opportunity! In Elviria Are you an investor looking for a unique opportunity to invest in a prime location? This house located on a 5,250 m2 plot could be the investment you have been looking for. Mostly flat land with very good access and slight slope towards the south-west, with direct and open views towards the sea; It is banked on two flat platforms; one to the south where a pond is located and another to the west where the auxiliary service house is located. Located in an exclusive area, this plot offers the possibility of building three independent chalets, giving you the opportunity to maximize the return on your investment. With a minimum plot size of 1,000 m2 in the area, this property offers you the space and the possibility of creating three unique homes that offer total privacy as well as being located near the most beautiful white sand beaches in Marbella and which are close to services with easy access. There is a commercial area (Centro Comercial Elviria) approximately 1 km away, offering many amenities, including cafes, shops, offices, supermarkets, banks, as well as beautiful bars and restaurants. The center of Marbella is just a short drive away, approximately 15 minutes. As the property is located in a highly sought-after area with great accessibility, it presents an attractive investment opportunity. Once completed, the villas could be sold generating significant returns on investment. In addition, the possibility of dividing the plot into three also increases the chances of obtaining a higher return on investment. Investing in this property not only offers the potential for profit, but also allows you to invest in a desirable location that is in high demand from buyers. This unique opportunity cannot be missed, and we invite you to take advantage of it today. This is a perfect location to build a new home! This huge plot is a truly worthwhile opportunity! Located on a quiet and private street in Elviria. Elviria is a highly sought after residential area located on the eastern side of Marbella, approximately 15 minutes drive from the center of Marbella and 25 minutes drive from Malaga International Airport. Some of the best international schools are located in Elviria, such as the International English School, the German School and the Ecos School. The area is well equipped with services, restaurants, supermarkets and entertainment venues. Also conveniently located are the Santa María and Santa Clara golf courses, with their respective clubs, as well as two other golf courses; Marbella Golf Club and Río Real Golf, just a short drive away. Elviria offers beautiful sandy beaches with charming beach restaurants and the famous Nikki Beach beach club is located right next to the luxurious five-star Hotel Don Carlos.