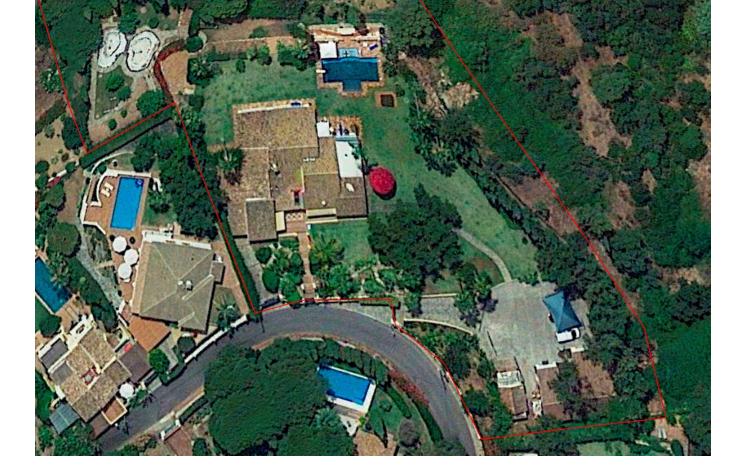

Unique investment opportunity! Single storey house located on a large plot in Elvira with sea and golf views Unique investment opportunity! The house is on one level and has a large garden with a heated pool and its own well. The well has a filter and a 12 m3 underground tank. The house also features a pond with plants, a waterfall, a fountain, underwater lighting and a 10-zone irrigation system. In addition to buildings such as a garage, a workshop and an independent service house with bathroom and kitchen. The house consists of a large hall that opens to a large living room; It also has 6 bedrooms and 5 bathrooms; All rooms open to the outside with clear views and large porches currently closed with windows; The building is currently not in a correct state of conservation needs some reform. Plot: 5,250m2; Buildability: 20% Chalet: 460m2 built, garage: 170m2, service house: 40m2, workshop: 20m2. In total 690m2. Great opportunity to develop a large plot in Elvira with sea and golf views. A Land !Unique investment opportunity! In Elviria Are you an investor looking for a unique opportunity to invest in a prime location? This house located on a 5,250 m2 plot could be the investment you have been looking for. Mostly flat land with very good access and slight slope towards the south-west, with direct and open views towards the sea; It is banked on two flat platforms; one to the south where a pond is located and another to the west where the auxiliary service house is located. Located in an exclusive area, this plot offers the possibility of building three independent chalets, giving you the opportunity to maximize the return on your investment. With a minimum plot size of 1,000 m2 in the area, this property offers you the space and the possibility of creating three unique homes that offer total privacy as well as being located near the most beautiful white sand beaches in Marbella and which are close to services with easy access. There is a commercial area (Centro Comercial Elviria) approximately 1 km away, offering many amenities, including cafes, shops, offices, supermarkets, banks, as well as beautiful bars and restaurants. The center of Marbella is just a short drive away, approximately 15 minutes. As the property is located in a highly sought-after area with great accessibility, it presents an attractive investment opportunity. Once completed, the villas could be sold generating significant returns on investment. In addition, the possibility of dividing the plot into three also increases the chances of obtaining a higher return on investment. Investing in this property not only offers the potential for profit, but also allows you to invest in a desirable location that is in high demand from buyers. This unique opportunity cannot be missed, and we invite you to take advantage of it today. This is a perfect location to build a new home! This huge plot is a truly worthwhile opportunity! Located on a quiet and private street in Elviria. Elviria is a highly sought after residential area located on the eastern side of Marbella, approximately 15 minutes drive from the center of Marbella and 25 minutes drive from Malaga International Airport. Some of the best international schools are located in Elviria, such as the International English School, the German School and the Ecos School. The area is well equipped with services, restaurants, supermarkets and entertainment venues. Also conveniently located are the Santa María and Santa Clara golf courses, with their respective clubs, as well as two other golf courses; Marbella Golf Club and Río Real Golf, just a short drive away. Elviria offers beautiful sandy beaches with charming beach restaurants and the famous Nikki Beach beach club is located right next to the luxurious five-star Hotel Don Carlos.