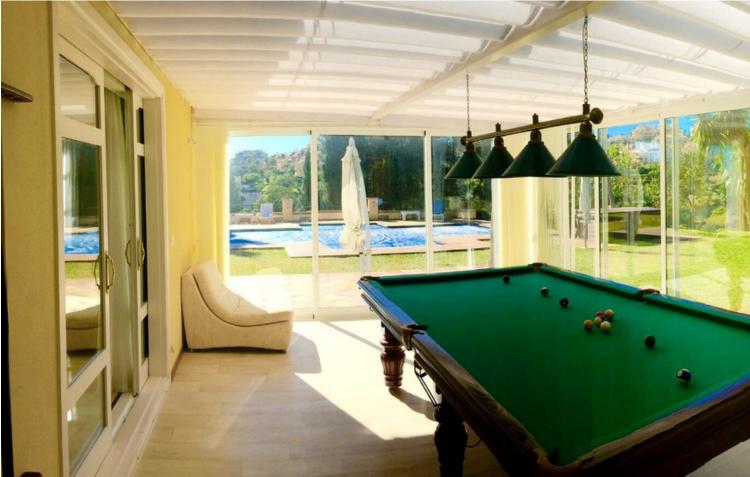

Unique investment opportunity! Single storey house located on a large plot in Elvira with sea and golf views Unique investment opportunity! The house is on one level and has a large garden with a heated pool and its own well. The well has a filter and a 12 m3 underground tank. The house also features a pond with plants, a waterfall, a fountain, underwater lighting and a 10-zone irrigation system. In addition to buildings such as a garage, a workshop and an independent service house with bathroom and kitchen. The house consists of a large hall that opens to a large living room; It also has 6 bedrooms and 5 bathrooms; All rooms open to the outside with clear views and large porches currently closed with windows; The building is currently not in a correct state of conservation needs some reform. Plot: 5,250m2; Buildability: 20% Chalet: 460m2 built, garage: 170m2, service house: 40m2, workshop: 20m2. In total 690m2. Great opportunity to develop a large plot in Elvira with sea and golf views. A Land !Unique investment opportunity! In Elviria Are you an investor looking for a unique opportunity to invest in a prime location? This house located on a 5,250 m2 plot could be the investment you have been looking for. Mostly flat land with very good access and slight slope towards the south-west, with direct and open views towards the sea; It is banked on two flat platforms; one to the south where a pond is located and another to the west where the auxiliary service house is located. Located in an exclusive area, this plot offers the possibility of building three independent chalets, giving you the opportunity to maximize the return on your investment. With a minimum plot size of 1,000 m2 in the area, this property offers you the space and the possibility of creating three unique homes that offer total privacy as well as being located near the most beautiful white sand beaches in Marbella and which are close to services with easy access. There is a commercial area (Centro Comercial Elviria) approximately 1 km away, offering many amenities, including cafes, shops, offices, supermarkets, banks, as well as beautiful bars and restaurants. The center of Marbella is just a short drive away, approximately 15 minutes. As the property is located in a highly sought-after area with great accessibility, it presents an attractive investment opportunity. Once completed, the villas could be sold generating significant returns on investment. In addition, the possibility of dividing the plot into three also increases the chances of obtaining a higher return on investment. Investing in this property not only offers the potential for profit, but also allows you to invest in a desirable location that is in high demand from buyers. This unique opportunity cannot be missed, and we invite you to take advantage of it today. This is a perfect location to build a new home! This huge plot is a truly worthwhile opportunity! Located on a quiet and private street in Elviria. Elviria is a highly sought after residential area located on the eastern side of Marbella, approximately 15 minutes drive from the center of Marbella and 25 minutes drive from Malaga International Airport. Some of the best international schools are located in Elviria, such as the International English School, the German School and the Ecos School. The area is well equipped with services, restaurants, supermarkets and entertainment venues. Also conveniently located are the Santa María and Santa Clara golf courses, with their respective clubs, as well as two other golf courses; Marbella Golf Club and Río Real Golf, just a short drive away. Elviria offers beautiful sandy beaches with charming beach restaurants and the famous Nikki Beach beach club is located right next to the luxurious five-star Hotel Don Carlos.