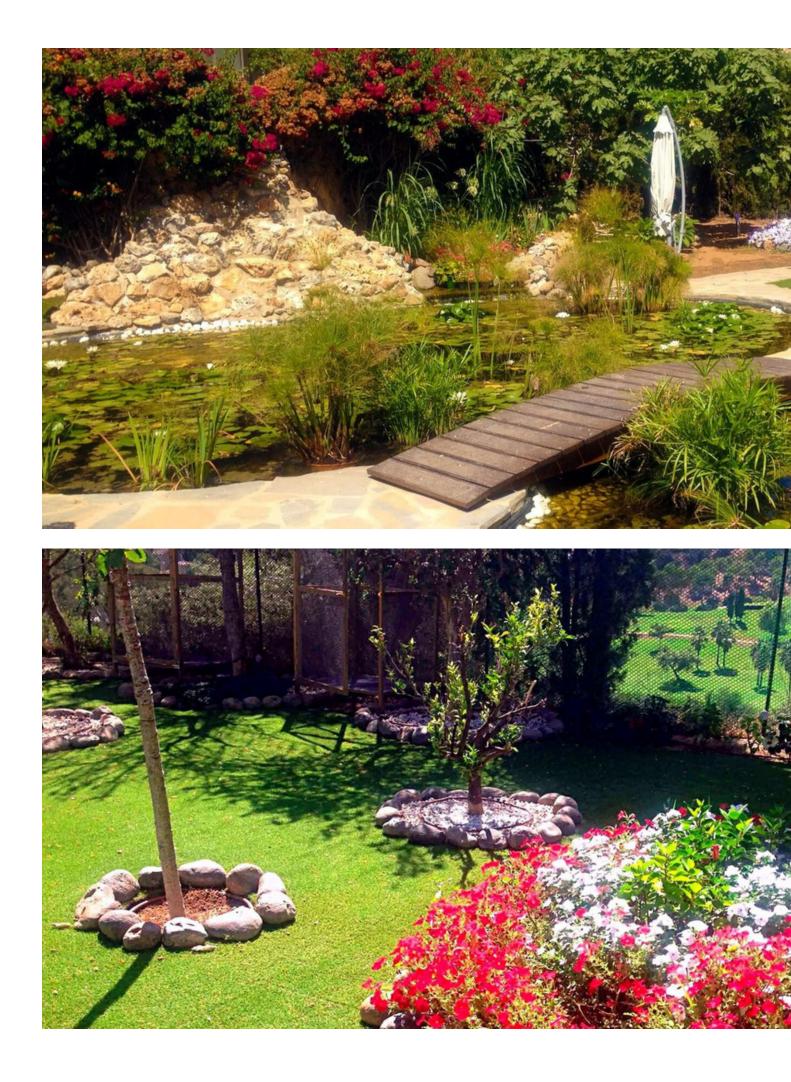

Unique investment opportunity! Single storey house located on a large plot in Elvira with sea and golf views Unique investment opportunity! The house is on one level and has a large garden with a heated pool and its own well. The well has a filter and a 12 m3 underground tank. The house also features a pond with plants, a waterfall, a fountain, underwater lighting and a 10-zone irrigation system. In addition to buildings such as a garage, a workshop and an independent service house with bathroom and kitchen. The house consists of a large hall that opens to a large living room; It also has 6 bedrooms and 5 bathrooms; All rooms open to the outside with clear views and large porches currently closed with windows; The building is currently not in a correct state of conservation needs some reform. Plot: 5,250m2; Buildability: 20% Chalet: 460m2 built, garage: 170m2, service house: 40m2, workshop: 20m2. In total 690m2. Great opportunity to develop a large plot in Elvira with sea and golf views. A Land !Unique investment opportunity! In Elviria Are you an investor looking for a unique opportunity to invest in a prime location? This house located on a 5,250 m2 plot could be the investment you have been looking for. Mostly flat land with very good access and slight slope towards the south-west, with direct and open views towards the sea; It is banked on two flat platforms; one to the south where a pond is located and another to the west where the auxiliary service house is located. Located in an exclusive area, this plot offers the possibility of building three independent chalets, giving you the opportunity to maximize the return on your investment. With a minimum plot size of 1,000 m2 in the area, this property offers you the space and the possibility of creating three unique homes that offer total privacy as well as being located near the most beautiful white sand beaches in Marbella and which are close to services with easy access. There is a commercial area (Centro Comercial Elviria) approximately 1 km away, offering many amenities, including cafes, shops, offices, supermarkets, banks, as well as beautiful bars and restaurants. The center of Marbella is just a short drive away, approximately 15 minutes. As the property is located in a highly sought-after area with great accessibility, it presents an attractive investment opportunity. Once completed, the villas could be sold generating significant returns on investment. In addition, the possibility of dividing the plot into three also increases the chances of obtaining a higher return on investment. Investing in this property not only offers the potential for profit, but also allows you to invest in a desirable location that is in high demand from buyers. This unique opportunity cannot be missed, and we invite you to take advantage of it today. This is a perfect location to build a new home! This huge plot is a truly worthwhile opportunity! Located on a quiet and private street in Elviria. Elviria is a highly sought after residential area located on the eastern side of Marbella, approximately 15 minutes drive from the center of Marbella and 25 minutes drive from Malaga International Airport. Some of the best international schools are located in Elviria, such as the International English School, the German School and the Ecos School. The area is well equipped with services, restaurants, supermarkets and entertainment venues. Also conveniently located are the Santa María and Santa Clara golf courses, with their respective clubs, as well as two other golf courses; Marbella Golf Club and Río Real Golf, just a short drive away. Elviria offers beautiful sandy beaches with charming beach restaurants and the famous Nikki Beach beach club is located right next to the luxurious five-star Hotel Don Carlos.