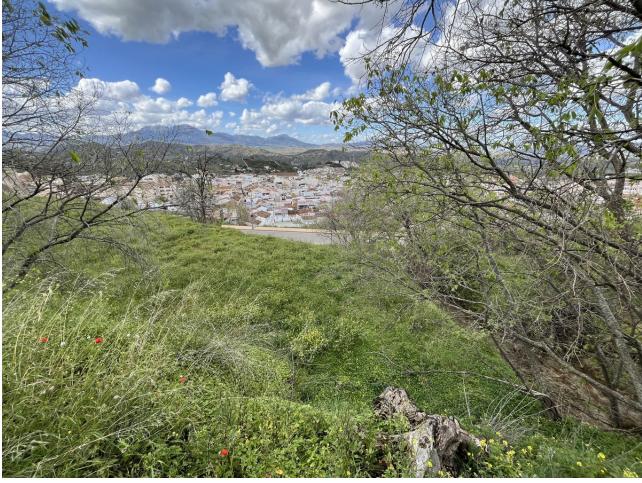

## Продажа - Участок - Coín 219.000€

www.mibgroup.es +34 661 89 71 88 info@mibgroup.es

Ref.-ID: MIBGR4691455 Coín Участок

ИБИ: 752 EUR / год

2054 m2

2737 m2

The land in Coín is a unique opportunity in a privileged location. With a total area of 2737 square meters, of which 2054 square meters are buildable, it offers ample space to develop residential or commercial projects. The presence of a water and electricity connection facilitates the implementation of the necessary infrastructure for any type of construction. Its elevated position provides stunning panoramic views of both the charming town of Coín and the majestic surrounding mountains, providing a natural and tranquil environment that is ideal for living or tourism. Additionally, the proximity to the monument locally known as "the arc of the sewer" adds cultural and historical appeal to the area, which could increase the interest of potential buyers or investors. Accessibility is another highlight of this land, as it is conveniently located near a highway with multiple exits. This provides easy access to both the town centre, with its variety of venues and shops, and routes to popular destinations such as Marbella and Fuengirola. The presence of a public parking at the end of the street and the proximity to the town's viewpoint add additional comfort and attractiveness to any project that is developed on this land. In summary, this land in Coín offers a unique combination of location, panoramic views, accessibility and development potential, making it a highly profitable investment. If you would like to visit or have more information, do not hesitate to contact us.