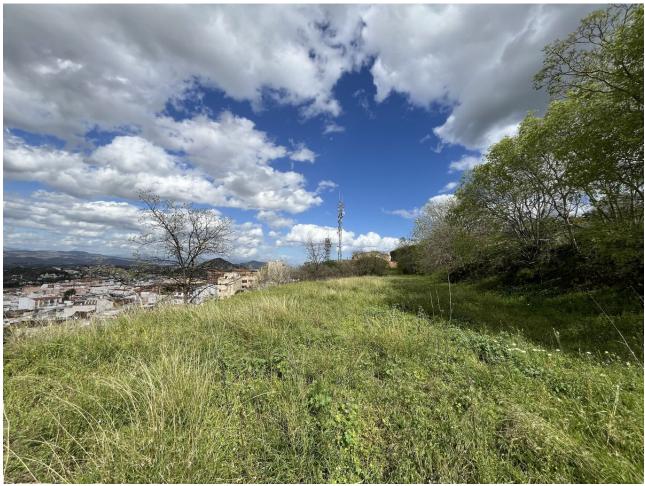

## Продажа - Участок - Coín 219.000€

www.mibgroup.es +34 661 89 71 88 info@mibgroup.es

Ref.-ID: MIBGR4691455 Coín Участок

ИБИ: 752 EUR / год

2054 m2

2737 m2

The land in Coín is a unique opportunity in a privileged location. With a total area of 2737 square meters, of which 2054 square meters are buildable, it offers ample space to develop residential or commercial projects. The presence of a water and electricity connection facilitates the implementation of the necessary infrastructure for any type of construction. Its elevated position provides stunning panoramic views of both the charming town of Coín and the majestic surrounding mountains, providing a natural and tranquil environment that is ideal for living or tourism. Additionally, the proximity to the monument locally known as "the arc of the sewer" adds cultural and historical appeal to the area, which could increase the interest of potential buyers or investors. Accessibility is another highlight of this land, as it is conveniently located near a highway with multiple exits. This provides easy access to both the town centre, with its variety of venues and shops, and routes to popular destinations such as Marbella and Fuengirola. The presence of a public parking at the end of the street and the proximity to the town's viewpoint add additional comfort and attractiveness to any project that is developed on this land. In summary, this land in Coín offers a unique combination of location, panoramic views, accessibility and development potential, making it a highly profitable investment. If you would like to visit or have more information, do not hesitate to contact us.