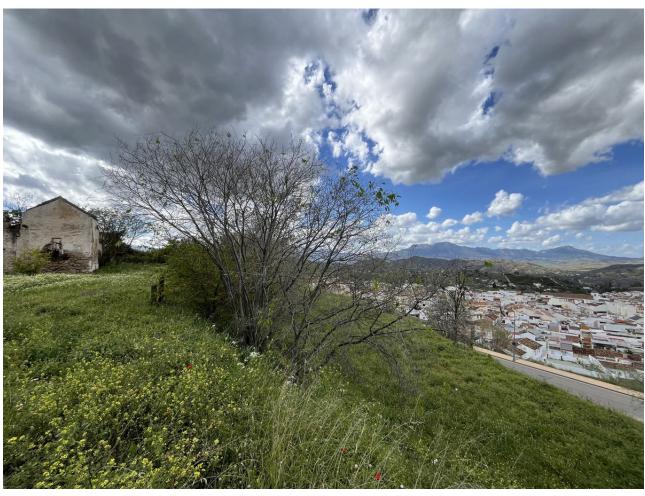

## Продажа - Участок - Coín 219.000€

www.mibgroup.es +34 661 89 71 88 info@mibgroup.es

Ref.-ID: MIBGR4691455 Coín Участок

ИБИ: 752 EUR / год

2054 m2

2737 m2

The land in Coín is a unique opportunity in a privileged location. With a total area of 2737 square meters, of which 2054 square meters are buildable, it offers ample space to develop residential or commercial projects. The presence of a water and electricity connection facilitates the implementation of the necessary infrastructure for any type of construction. Its elevated position provides stunning panoramic views of both the charming town of Coín and the majestic surrounding mountains, providing a natural and tranquil environment that is ideal for living or tourism. Additionally, the proximity to the monument locally known as "the arc of the sewer" adds cultural and historical appeal to the area, which could increase the interest of potential buyers or investors. Accessibility is another highlight of this land, as it is conveniently located near a highway with multiple exits. This provides easy access to both the town centre, with its variety of venues and shops, and routes to popular destinations such as Marbella and Fuengirola. The presence of a public parking at the end of the street and the proximity to the town's viewpoint add additional comfort and attractiveness to any project that is developed on this land. In summary, this land in Coín offers a unique combination of location, panoramic views, accessibility and development potential, making it a highly profitable investment. If you would like to visit or have more information, do not hesitate to contact us.