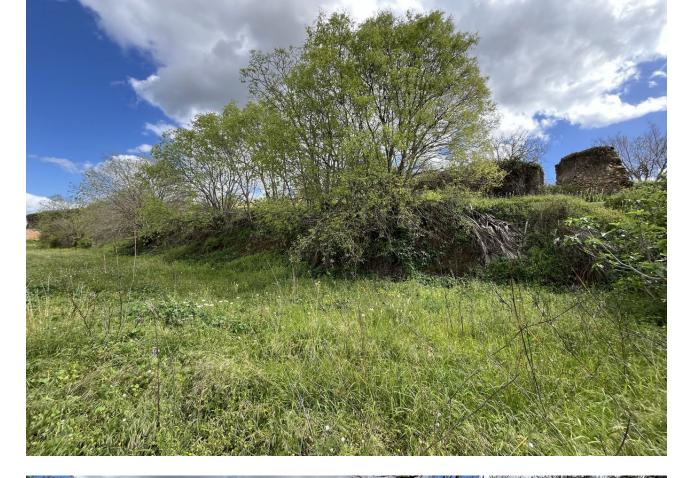

## Продажа - Участок - Coín 219.000€

www.mibgroup.es +34 661 89 71 88 info@mibgroup.es

Ref.-ID: MIBGR4691455 Coín Участок

ИБИ: 752 EUR / год

2054 m2

2737 m2

The land in Coín is a unique opportunity in a privileged location. With a total area of 2737 square meters, of which 2054 square meters are buildable, it offers ample space to develop residential or commercial projects. The presence of a water and electricity connection facilitates the implementation of the necessary infrastructure for any type of construction. Its elevated position provides stunning panoramic views of both the charming town of Coín and the majestic surrounding mountains, providing a natural and tranquil environment that is ideal for living or tourism. Additionally, the proximity to the monument locally known as "the arc of the sewer" adds cultural and historical appeal to the area, which could increase the interest of potential buyers or investors. Accessibility is another highlight of this land, as it is conveniently located near a highway with multiple exits. This provides easy access to both the town centre, with its variety of venues and shops, and routes to popular destinations such as Marbella and Fuengirola. The presence of a public parking at the end of the street and the proximity to the town's viewpoint add additional comfort and attractiveness to any project that is developed on this land. In summary, this land in Coín offers a unique combination of location, panoramic views, accessibility and development potential, making it a highly profitable investment. If you would like to visit or have more information, do not hesitate to contact us.