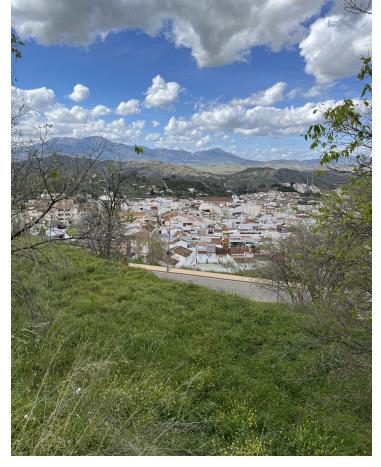

## Продажа - Участок - Coín 219.000€

www.mibgroup.es +34 661 89 71 88 info@mibgroup.es

Ref.-ID: MIBGR4691455 Coín Участок

ИБИ: 752 EUR / год

2054 m2

2737 m2

The land in Coín is a unique opportunity in a privileged location. With a total area of 2737 square meters, of which 2054 square meters are buildable, it offers ample space to develop residential or commercial projects. The presence of a water and electricity connection facilitates the implementation of the necessary infrastructure for any type of construction. Its elevated position provides stunning panoramic views of both the charming town of Coín and the majestic surrounding mountains, providing a natural and tranquil environment that is ideal for living or tourism. Additionally, the proximity to the monument locally known as "the arc of the sewer" adds cultural and historical appeal to the area, which could increase the interest of potential buyers or investors. Accessibility is another highlight of this land, as it is conveniently located near a highway with multiple exits. This provides easy access to both the town centre, with its variety of venues and shops, and routes to popular destinations such as Marbella and Fuengirola. The presence of a public parking at the end of the street and the proximity to the town's viewpoint add additional comfort and attractiveness to any project that is developed on this land. In summary, this land in Coín offers a unique combination of location, panoramic views, accessibility and development potential, making it a highly profitable investment. If you would like to visit or have more information, do not hesitate to contact us.