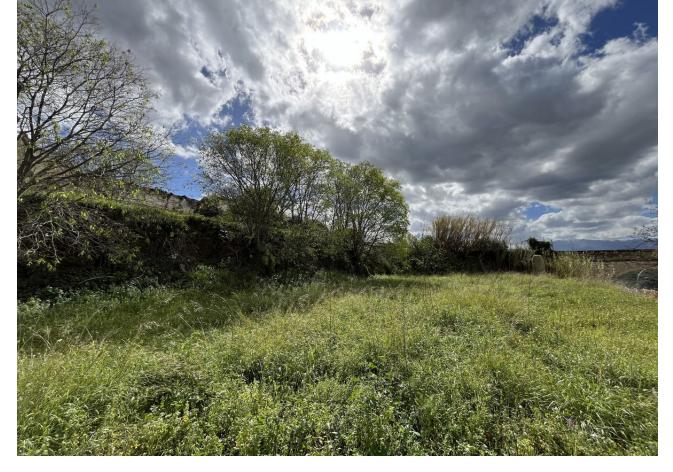

## Продажа - Участок - Coín 219.000€

www.mibgroup.es +34 661 89 71 88 info@mibgroup.es

Ref.-ID: MIBGR4691455 Coín Участок

ИБИ: 752 EUR / год

2054 m2

2737 m2

The land in Coín is a unique opportunity in a privileged location. With a total area of 2737 square meters, of which 2054 square meters are buildable, it offers ample space to develop residential or commercial projects. The presence of a water and electricity connection facilitates the implementation of the necessary infrastructure for any type of construction. Its elevated position provides stunning panoramic views of both the charming town of Coín and the majestic surrounding mountains, providing a natural and tranquil environment that is ideal for living or tourism. Additionally, the proximity to the monument locally known as "the arc of the sewer" adds cultural and historical appeal to the area, which could increase the interest of potential buyers or investors. Accessibility is another highlight of this land, as it is conveniently located near a highway with multiple exits. This provides easy access to both the town centre, with its variety of venues and shops, and routes to popular destinations such as Marbella and Fuengirola. The presence of a public parking at the end of the street and the proximity to the town's viewpoint add additional comfort and attractiveness to any project that is developed on this land. In summary, this land in Coín offers a unique combination of location, panoramic views, accessibility and development potential, making it a highly profitable investment. If you would like to visit or have more information, do not hesitate to contact us.