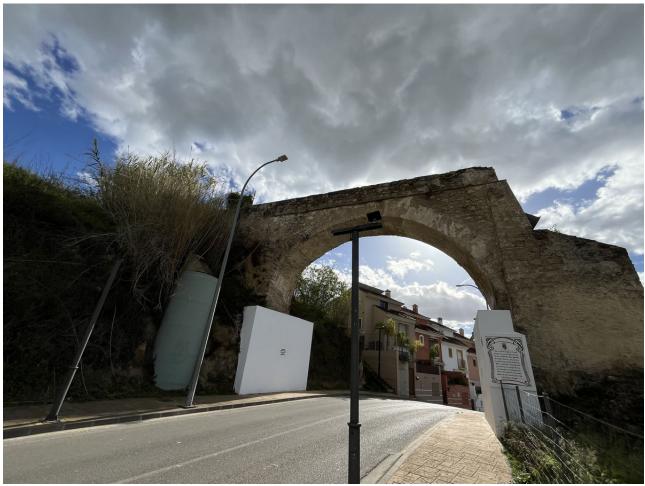

## Продажа - Участок - Coín 219.000€

www.mibgroup.es +34 661 89 71 88 info@mibgroup.es

Ref.-ID: MIBGR4691455 Coín Участок

ИБИ: 752 EUR / год

2054 m2

2737 m2

The land in Coín is a unique opportunity in a privileged location. With a total area of 2737 square meters, of which 2054 square meters are buildable, it offers ample space to develop residential or commercial projects. The presence of a water and electricity connection facilitates the implementation of the necessary infrastructure for any type of construction. Its elevated position provides stunning panoramic views of both the charming town of Coín and the majestic surrounding mountains, providing a natural and tranquil environment that is ideal for living or tourism. Additionally, the proximity to the monument locally known as "the arc of the sewer" adds cultural and historical appeal to the area, which could increase the interest of potential buyers or investors. Accessibility is another highlight of this land, as it is conveniently located near a highway with multiple exits. This provides easy access to both the town centre, with its variety of venues and shops, and routes to popular destinations such as Marbella and Fuengirola. The presence of a public parking at the end of the street and the proximity to the town's viewpoint add additional comfort and attractiveness to any project that is developed on this land. In summary, this land in Coín offers a unique combination of location, panoramic views, accessibility and development potential, making it a highly profitable investment. If you would like to visit or have more information, do not hesitate to contact us.