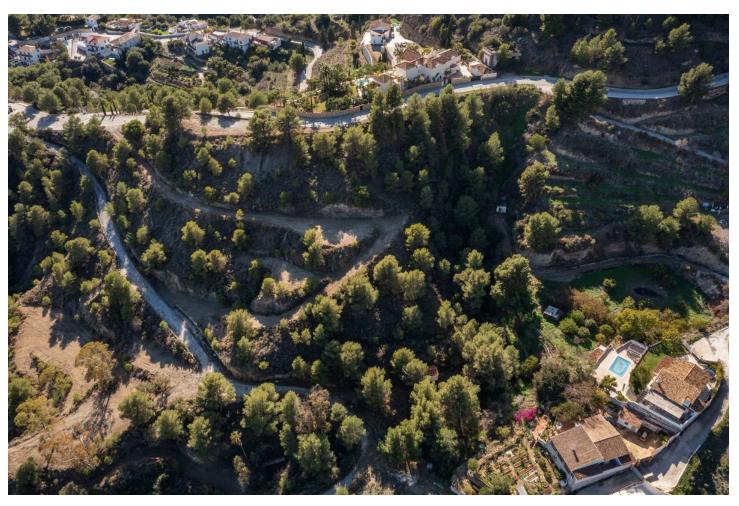

## 64000 m2

This magnificent plot covers an impressive area of 64,000 square meters, located in the scenic area of Mijas, Spain. Breathtaking views of the surrounding landscape and the Mediterranean Sea, this plot offers a unique opportunity to create an exclusive residential experience or business investment. The plot is large enough to accommodate a luxury house allowing for generous living spaces and elegant design. The location is ideal for those seeking peace and quiet while being close to amenities and entertainment. For those interested in an active lifestyle, there is the possibility of integrating sports facilities on the plot, which would be perfect for a investment project. Where you could build paddle courses, horse riding club or why not both? The scenic surroundings and proximity to the charming village center of Mijas help to create a harmonious lifestyle on this plot. In addition, the proximity to beaches and golf courses offers further opportunities makes this even attractive for an investment or living situation. Utilities connections are also very convenient for this plot, several own water sources legally registered. Sewage is also something that is currently permitted and subject to legal permissions. The vendor has also made significant investment in electrification on the site. In conclusion, this impressive plot offers an unbeatable opportunity to realise the dream of exclusive and customised living, combined with the possibility of integrating sports facilities for an active lifestyle. An investment in this plot opens up a unique and luxurious living environment in beautiful Mijas, Spain.