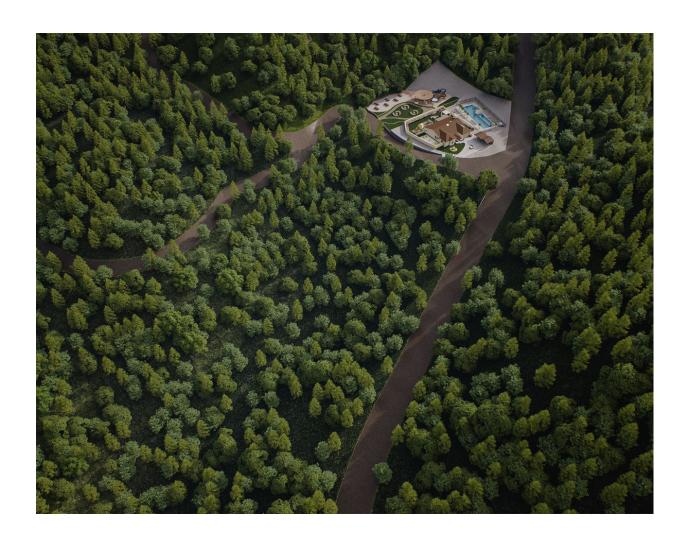

## 64000 m2

This magnificent plot covers an impressive area of 64,000 square meters, located in the scenic area of Mijas, Spain. Breathtaking views of the surrounding landscape and the Mediterranean Sea, this plot offers a unique opportunity to create an exclusive residential experience or business investment. The plot is large enough to accommodate a luxury house allowing for generous living spaces and elegant design. The location is ideal for those seeking peace and quiet while being close to amenities and entertainment. For those interested in an active lifestyle, there is the possibility of integrating sports facilities on the plot, which would be perfect for a investment project. Where you could build paddle courses, horse riding club or why not both? The scenic surroundings and proximity to the charming village center of Mijas help to create a harmonious lifestyle on this plot. In addition, the proximity to beaches and golf courses offers further opportunities makes this even attractive for an investment or living situation. Utilities connections are also very convenient for this plot, several own water sources legally registered. Sewage is also something that is currently permitted and subject to legal permissions. The vendor has also made significant investment in electrification on the site. In conclusion, this impressive plot offers an unbeatable opportunity to realise the dream of exclusive and customised living, combined with the possibility of integrating sports facilities for an active lifestyle. An investment in this plot opens up a unique and luxurious living environment in beautiful Mijas, Spain.