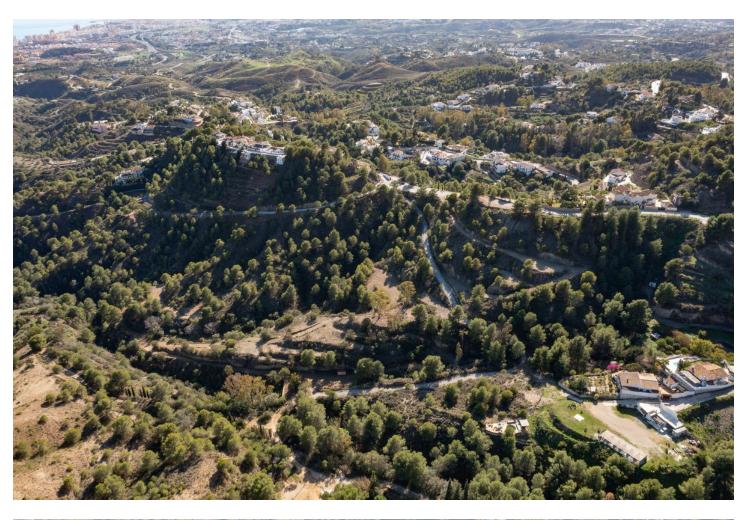

## 64000 m2

This magnificent plot covers an impressive area of 64,000 square meters, located in the scenic area of Mijas, Spain. Breathtaking views of the surrounding landscape and the Mediterranean Sea, this plot offers a unique opportunity to create an exclusive residential experience or business investment. The plot is large enough to accommodate a luxury house allowing for generous living spaces and elegant design. The location is ideal for those seeking peace and quiet while being close to amenities and entertainment. For those interested in an active lifestyle, there is the possibility of integrating sports facilities on the plot, which would be perfect for a investment project. Where you could build paddle courses, horse riding club or why not both? The scenic surroundings and proximity to the charming village center of Mijas help to create a harmonious lifestyle on this plot. In addition, the proximity to beaches and golf courses offers further opportunities makes this even attractive for an investment or living situation. Utilities connections are also very convenient for this plot, several own water sources legally registered. Sewage is also something that is currently permitted and subject to legal permissions. The vendor has also made significant investment in electrification on the site. In conclusion, this impressive plot offers an unbeatable opportunity to realise the dream of exclusive and customised living, combined with the possibility of integrating sports facilities for an active lifestyle. An investment in this plot opens up a unique and luxurious living environment in beautiful Mijas, Spain.