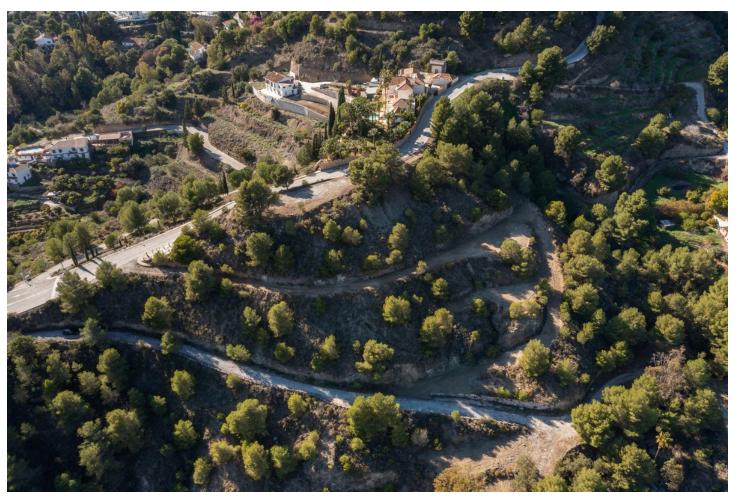

## 64000 m2

This magnificent plot covers an impressive area of 64,000 square meters, located in the scenic area of Mijas, Spain. Breathtaking views of the surrounding landscape and the Mediterranean Sea, this plot offers a unique opportunity to create an exclusive residential experience or business investment. The plot is large enough to accommodate a luxury house allowing for generous living spaces and elegant design. The location is ideal for those seeking peace and quiet while being close to amenities and entertainment. For those interested in an active lifestyle, there is the possibility of integrating sports facilities on the plot, which would be perfect for a investment project. Where you could build paddle courses, horse riding club or why not both? The scenic surroundings and proximity to the charming village center of Mijas help to create a harmonious lifestyle on this plot. In addition, the proximity to beaches and golf courses offers further opportunities makes this even attractive for an investment or living situation. Utilities connections are also very convenient for this plot, several own water sources legally registered. Sewage is also something that is currently permitted and subject to legal permissions. The vendor has also made significant investment in electrification on the site. In conclusion, this impressive plot offers an unbeatable opportunity to realise the dream of exclusive and customised living, combined with the possibility of integrating sports facilities for an active lifestyle. An investment in this plot opens up a unique and luxurious living environment in beautiful Mijas, Spain.