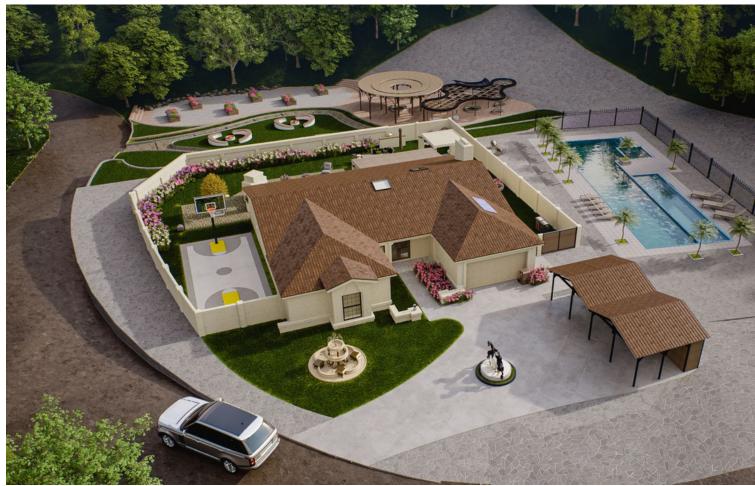

## 64000 m2

This magnificent plot covers an impressive area of 64,000 square meters, located in the scenic area of Mijas, Spain. Breathtaking views of the surrounding landscape and the Mediterranean Sea, this plot offers a unique opportunity to create an exclusive residential experience or business investment. The plot is large enough to accommodate a luxury house allowing for generous living spaces and elegant design. The location is ideal for those seeking peace and quiet while being close to amenities and entertainment. For those interested in an active lifestyle, there is the possibility of integrating sports facilities on the plot, which would be perfect for a investment project. Where you could build paddle courses, horse riding club or why not both? The scenic surroundings and proximity to the charming village center of Mijas help to create a harmonious lifestyle on this plot. In addition, the proximity to beaches and golf courses offers further opportunities makes this even attractive for an investment or living situation. Utilities connections are also very convenient for this plot, several own water sources legally registered. Sewage is also something that is currently permitted and subject to legal permissions. The vendor has also made significant investment in electrification on the site. In conclusion, this impressive plot offers an unbeatable opportunity to realise the dream of exclusive and customised living, combined with the possibility of integrating sports facilities for an active lifestyle. An investment in this plot opens up a unique and luxurious living environment in beautiful Mijas, Spain.