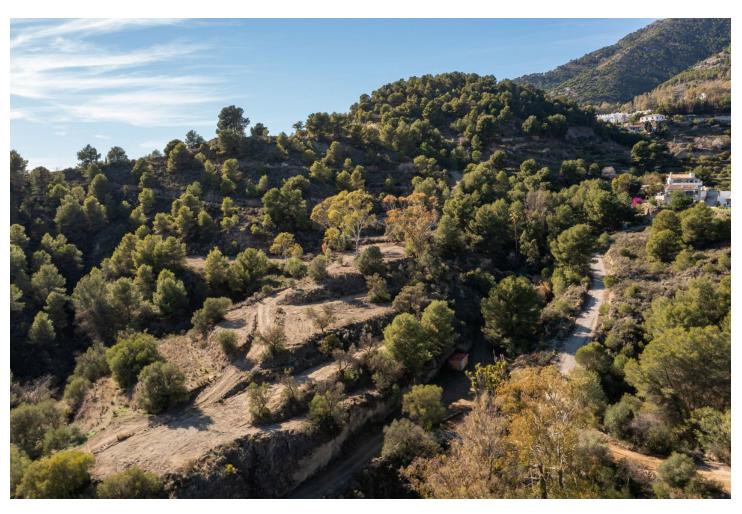

## 64000 m2

This magnificent plot covers an impressive area of 64,000 square meters, located in the scenic area of Mijas, Spain. Breathtaking views of the surrounding landscape and the Mediterranean Sea, this plot offers a unique opportunity to create an exclusive residential experience or business investment. The plot is large enough to accommodate a luxury house allowing for generous living spaces and elegant design. The location is ideal for those seeking peace and quiet while being close to amenities and entertainment. For those interested in an active lifestyle, there is the possibility of integrating sports facilities on the plot, which would be perfect for a investment project. Where you could build paddle courses, horse riding club or why not both? The scenic surroundings and proximity to the charming village center of Mijas help to create a harmonious lifestyle on this plot. In addition, the proximity to beaches and golf courses offers further opportunities makes this even attractive for an investment or living situation. Utilities connections are also very convenient for this plot, several own water sources legally registered. Sewage is also something that is currently permitted and subject to legal permissions. The vendor has also made significant investment in electrification on the site. In conclusion, this impressive plot offers an unbeatable opportunity to realise the dream of exclusive and customised living, combined with the possibility of integrating sports facilities for an active lifestyle. An investment in this plot opens up a unique and luxurious living environment in beautiful Mijas, Spain.