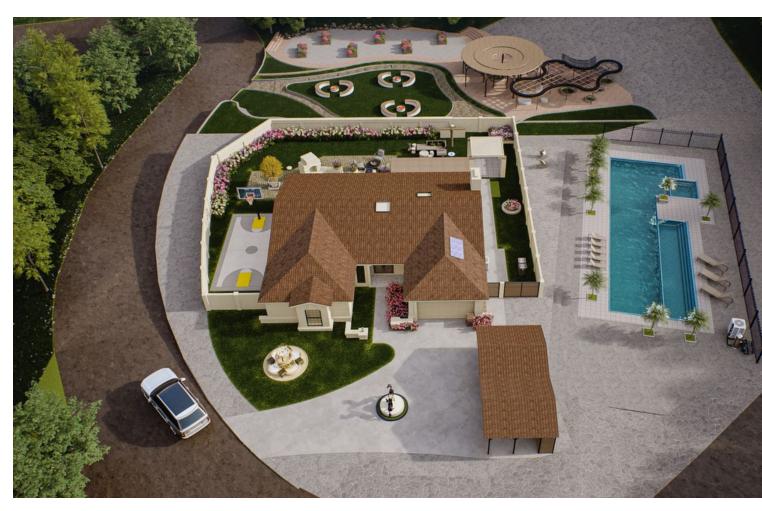

## 64000 m2

This magnificent plot covers an impressive area of 64,000 square meters, located in the scenic area of Mijas, Spain. Breathtaking views of the surrounding landscape and the Mediterranean Sea, this plot offers a unique opportunity to create an exclusive residential experience or business investment. The plot is large enough to accommodate a luxury house allowing for generous living spaces and elegant design. The location is ideal for those seeking peace and quiet while being close to amenities and entertainment. For those interested in an active lifestyle, there is the possibility of integrating sports facilities on the plot, which would be perfect for a investment project. Where you could build paddle courses, horse riding club or why not both? The scenic surroundings and proximity to the charming village center of Mijas help to create a harmonious lifestyle on this plot. In addition, the proximity to beaches and golf courses offers further opportunities makes this even attractive for an investment or living situation. Utilities connections are also very convenient for this plot, several own water sources legally registered. Sewage is also something that is currently permitted and subject to legal permissions. The vendor has also made significant investment in electrification on the site. In conclusion, this impressive plot offers an unbeatable opportunity to realise the dream of exclusive and customised living, combined with the possibility of integrating sports facilities for an active lifestyle. An investment in this plot opens up a unique and luxurious living environment in beautiful Mijas, Spain.