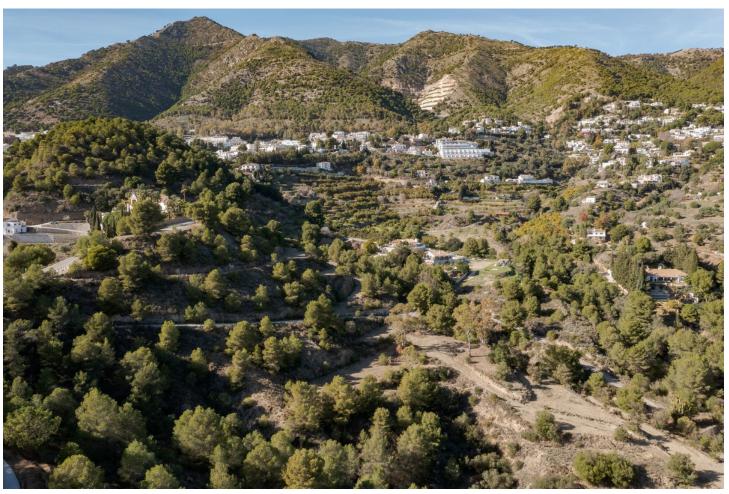

## 64000 m2

This magnificent plot covers an impressive area of 64,000 square meters, located in the scenic area of Mijas, Spain. Breathtaking views of the surrounding landscape and the Mediterranean Sea, this plot offers a unique opportunity to create an exclusive residential experience or business investment. The plot is large enough to accommodate a luxury house allowing for generous living spaces and elegant design. The location is ideal for those seeking peace and quiet while being close to amenities and entertainment. For those interested in an active lifestyle, there is the possibility of integrating sports facilities on the plot, which would be perfect for a investment project. Where you could build paddle courses, horse riding club or why not both? The scenic surroundings and proximity to the charming village center of Mijas help to create a harmonious lifestyle on this plot. In addition, the proximity to beaches and golf courses offers further opportunities makes this even attractive for an investment or living situation. Utilities connections are also very convenient for this plot, several own water sources legally registered. Sewage is also something that is currently permitted and subject to legal permissions. The vendor has also made significant investment in electrification on the site. In conclusion, this impressive plot offers an unbeatable opportunity to realise the dream of exclusive and customised living, combined with the possibility of integrating sports facilities for an active lifestyle. An investment in this plot opens up a unique and luxurious living environment in beautiful Mijas, Spain.