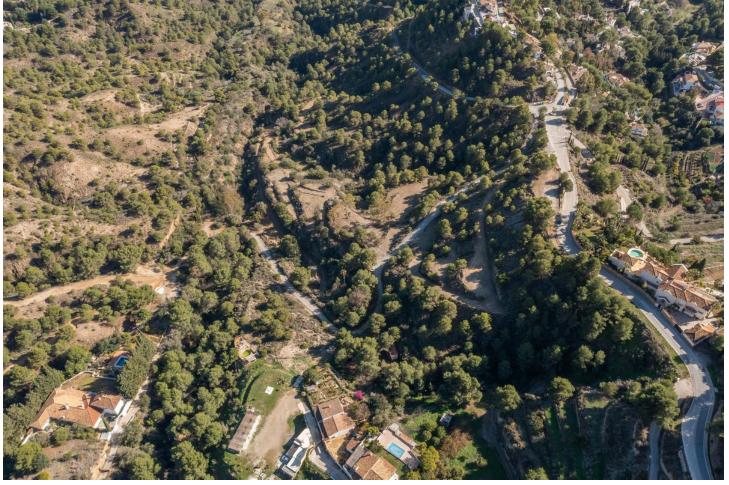

## 64000 m2

This magnificent plot covers an impressive area of 64,000 square meters, located in the scenic area of Mijas, Spain. Breathtaking views of the surrounding landscape and the Mediterranean Sea, this plot offers a unique opportunity to create an exclusive residential experience or business investment. The plot is large enough to accommodate a luxury house allowing for generous living spaces and elegant design. The location is ideal for those seeking peace and quiet while being close to amenities and entertainment. For those interested in an active lifestyle, there is the possibility of integrating sports facilities on the plot, which would be perfect for a investment project. Where you could build paddle courses, horse riding club or why not both? The scenic surroundings and proximity to the charming village center of Mijas help to create a harmonious lifestyle on this plot. In addition, the proximity to beaches and golf courses offers further opportunities makes this even attractive for an investment or living situation. Utilities connections are also very convenient for this plot, several own water sources legally registered. Sewage is also something that is currently permitted and subject to legal permissions. The vendor has also made significant investment in electrification on the site. In conclusion, this impressive plot offers an unbeatable opportunity to realise the dream of exclusive and customised living, combined with the possibility of integrating sports facilities for an active lifestyle. An investment in this plot opens up a unique and luxurious living environment in beautiful Mijas, Spain.