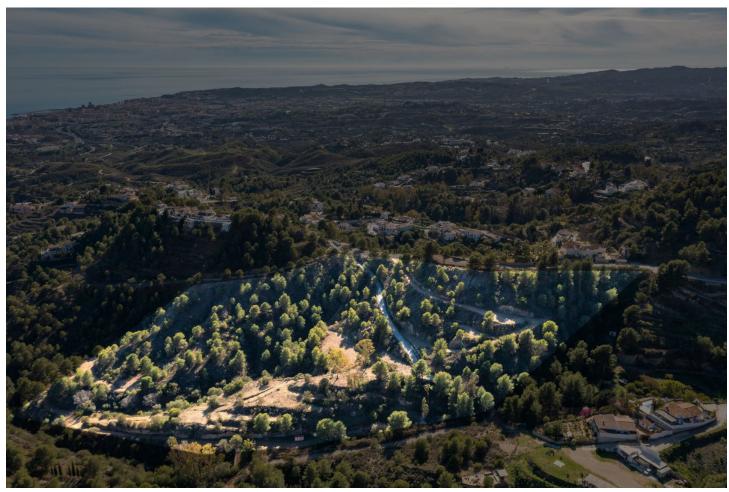

## 64000 m2

This magnificent plot covers an impressive area of 64,000 square meters, located in the scenic area of Mijas, Spain. Breathtaking views of the surrounding landscape and the Mediterranean Sea, this plot offers a unique opportunity to create an exclusive residential experience or business investment. The plot is large enough to accommodate a luxury house allowing for generous living spaces and elegant design. The location is ideal for those seeking peace and quiet while being close to amenities and entertainment. For those interested in an active lifestyle, there is the possibility of integrating sports facilities on the plot, which would be perfect for a investment project. Where you could build paddle courses, horse riding club or why not both? The scenic surroundings and proximity to the charming village center of Mijas help to create a harmonious lifestyle on this plot. In addition, the proximity to beaches and golf courses offers further opportunities makes this even attractive for an investment or living situation. Utilities connections are also very convenient for this plot, several own water sources legally registered. Sewage is also something that is currently permitted and subject to legal permissions. The vendor has also made significant investment in electrification on the site. In conclusion, this impressive plot offers an unbeatable opportunity to realise the dream of exclusive and customised living, combined with the possibility of integrating sports facilities for an active lifestyle. An investment in this plot opens up a unique and luxurious living environment in beautiful Mijas, Spain.