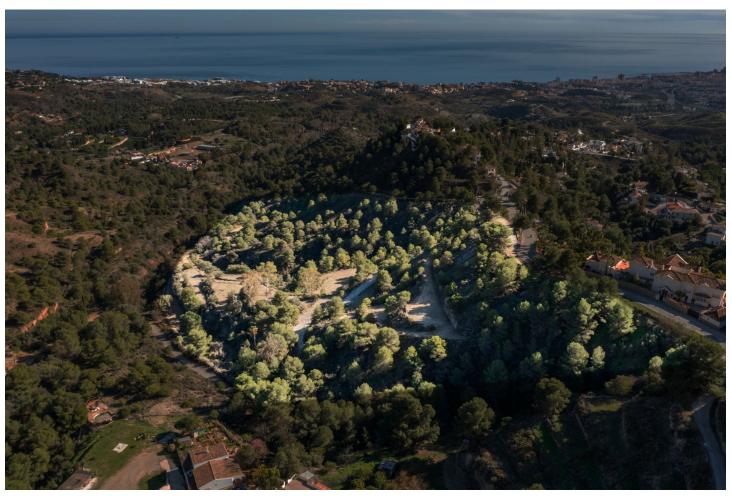

## 64000 m2

This magnificent plot covers an impressive area of 64,000 square meters, located in the scenic area of Mijas, Spain. Breathtaking views of the surrounding landscape and the Mediterranean Sea, this plot offers a unique opportunity to create an exclusive residential experience or business investment. The plot is large enough to accommodate a luxury house allowing for generous living spaces and elegant design. The location is ideal for those seeking peace and quiet while being close to amenities and entertainment. For those interested in an active lifestyle, there is the possibility of integrating sports facilities on the plot, which would be perfect for a investment project. Where you could build paddle courses, horse riding club or why not both? The scenic surroundings and proximity to the charming village center of Mijas help to create a harmonious lifestyle on this plot. In addition, the proximity to beaches and golf courses offers further opportunities makes this even attractive for an investment or living situation. Utilities connections are also very convenient for this plot, several own water sources legally registered. Sewage is also something that is currently permitted and subject to legal permissions. The vendor has also made significant investment in electrification on the site. In conclusion, this impressive plot offers an unbeatable opportunity to realise the dream of exclusive and customised living, combined with the possibility of integrating sports facilities for an active lifestyle. An investment in this plot opens up a unique and luxurious living environment in beautiful Mijas, Spain.