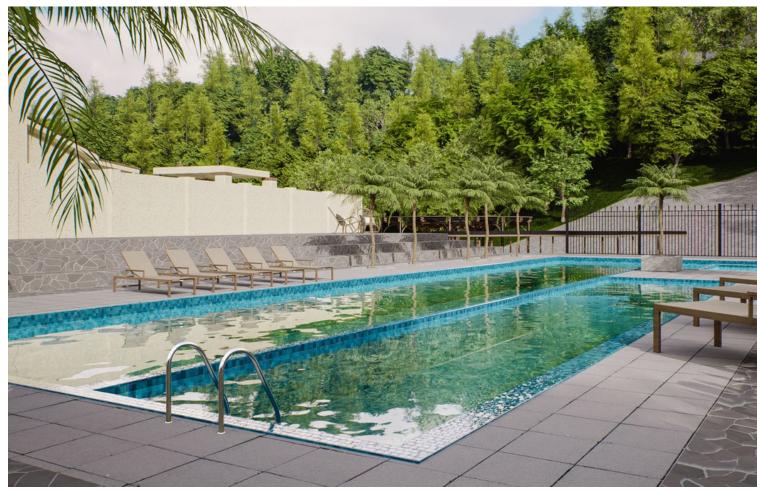

## 64000 m2

This magnificent plot covers an impressive area of 64,000 square meters, located in the scenic area of Mijas, Spain. Breathtaking views of the surrounding landscape and the Mediterranean Sea, this plot offers a unique opportunity to create an exclusive residential experience or business investment. The plot is large enough to accommodate a luxury house allowing for generous living spaces and elegant design. The location is ideal for those seeking peace and quiet while being close to amenities and entertainment. For those interested in an active lifestyle, there is the possibility of integrating sports facilities on the plot, which would be perfect for a investment project. Where you could build paddle courses, horse riding club or why not both? The scenic surroundings and proximity to the charming village center of Mijas help to create a harmonious lifestyle on this plot. In addition, the proximity to beaches and golf courses offers further opportunities makes this even attractive for an investment or living situation. Utilities connections are also very convenient for this plot, several own water sources legally registered. Sewage is also something that is currently permitted and subject to legal permissions. The vendor has also made significant investment in electrification on the site. In conclusion, this impressive plot offers an unbeatable opportunity to realise the dream of exclusive and customised living, combined with the possibility of integrating sports facilities for an active lifestyle. An investment in this plot opens up a unique and luxurious living environment in beautiful Mijas, Spain.