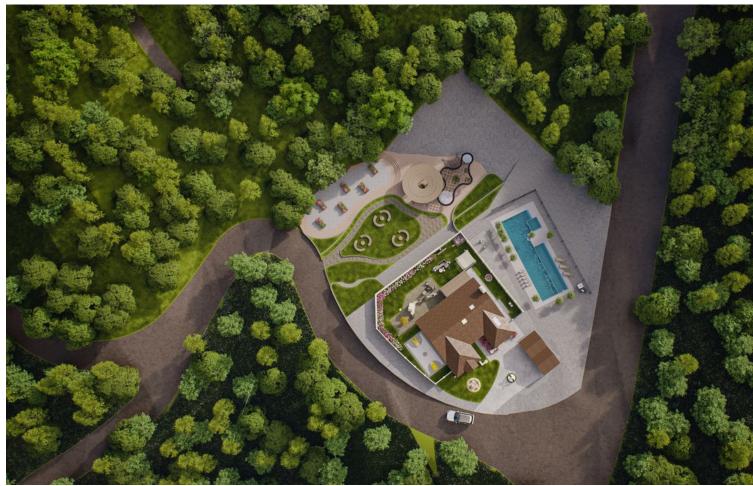

## 64000 m2

This magnificent plot covers an impressive area of 64,000 square meters, located in the scenic area of Mijas, Spain. Breathtaking views of the surrounding landscape and the Mediterranean Sea, this plot offers a unique opportunity to create an exclusive residential experience or business investment. The plot is large enough to accommodate a luxury house allowing for generous living spaces and elegant design. The location is ideal for those seeking peace and quiet while being close to amenities and entertainment. For those interested in an active lifestyle, there is the possibility of integrating sports facilities on the plot, which would be perfect for a investment project. Where you could build paddle courses, horse riding club or why not both? The scenic surroundings and proximity to the charming village center of Mijas help to create a harmonious lifestyle on this plot. In addition, the proximity to beaches and golf courses offers further opportunities makes this even attractive for an investment or living situation. Utilities connections are also very convenient for this plot, several own water sources legally registered. Sewage is also something that is currently permitted and subject to legal permissions. The vendor has also made significant investment in electrification on the site. In conclusion, this impressive plot offers an unbeatable opportunity to realise the dream of exclusive and customised living, combined with the possibility of integrating sports facilities for an active lifestyle. An investment in this plot opens up a unique and luxurious living environment in beautiful Mijas, Spain.