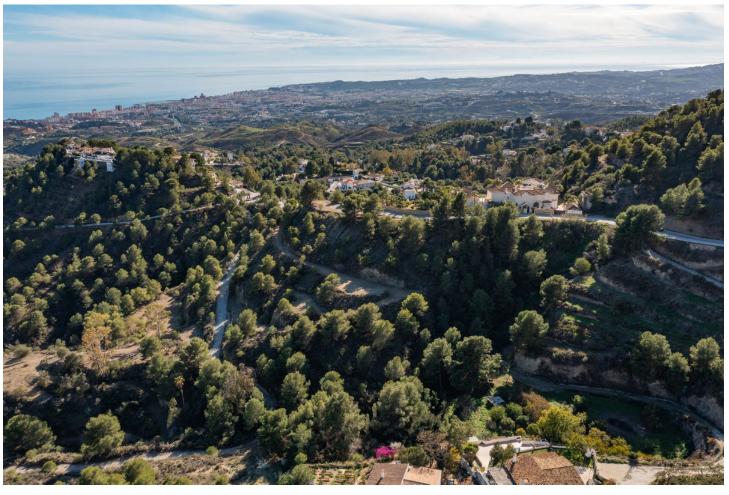

## 64000 m2

This magnificent plot covers an impressive area of 64,000 square meters, located in the scenic area of Mijas, Spain. Breathtaking views of the surrounding landscape and the Mediterranean Sea, this plot offers a unique opportunity to create an exclusive residential experience or business investment. The plot is large enough to accommodate a luxury house allowing for generous living spaces and elegant design. The location is ideal for those seeking peace and quiet while being close to amenities and entertainment. For those interested in an active lifestyle, there is the possibility of integrating sports facilities on the plot, which would be perfect for a investment project. Where you could build paddle courses, horse riding club or why not both? The scenic surroundings and proximity to the charming village center of Mijas help to create a harmonious lifestyle on this plot. In addition, the proximity to beaches and golf courses offers further opportunities makes this even attractive for an investment or living situation. Utilities connections are also very convenient for this plot, several own water sources legally registered. Sewage is also something that is currently permitted and subject to legal permissions. The vendor has also made significant investment in electrification on the site. In conclusion, this impressive plot offers an unbeatable opportunity to realise the dream of exclusive and customised living, combined with the possibility of integrating sports facilities for an active lifestyle. An investment in this plot opens up a unique and luxurious living environment in beautiful Mijas, Spain.