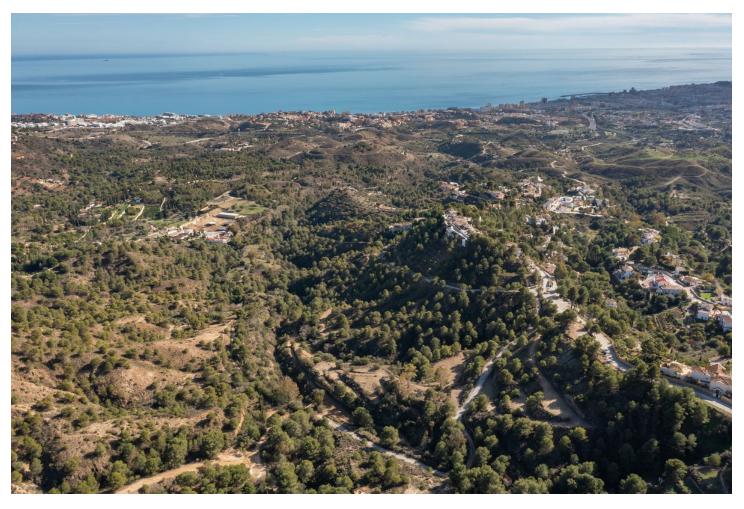

## 64000 m2

This magnificent plot covers an impressive area of 64,000 square meters, located in the scenic area of Mijas, Spain. Breathtaking views of the surrounding landscape and the Mediterranean Sea, this plot offers a unique opportunity to create an exclusive residential experience or business investment. The plot is large enough to accommodate a luxury house allowing for generous living spaces and elegant design. The location is ideal for those seeking peace and quiet while being close to amenities and entertainment. For those interested in an active lifestyle, there is the possibility of integrating sports facilities on the plot, which would be perfect for a investment project. Where you could build paddle courses, horse riding club or why not both? The scenic surroundings and proximity to the charming village center of Mijas help to create a harmonious lifestyle on this plot. In addition, the proximity to beaches and golf courses offers further opportunities makes this even attractive for an investment or living situation. Utilities connections are also very convenient for this plot, several own water sources legally registered. Sewage is also something that is currently permitted and subject to legal permissions. The vendor has also made significant investment in electrification on the site. In conclusion, this impressive plot offers an unbeatable opportunity to realise the dream of exclusive and customised living, combined with the possibility of integrating sports facilities for an active lifestyle. An investment in this plot opens up a unique and luxurious living environment in beautiful Mijas, Spain.