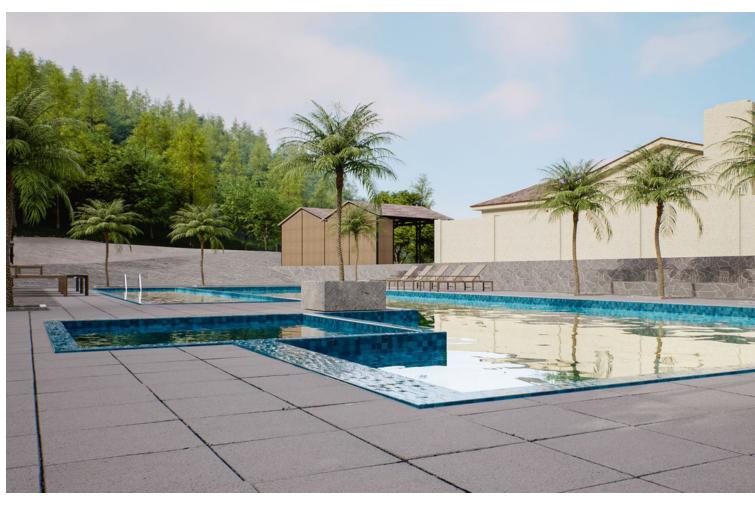

## 64000 m2

This magnificent plot covers an impressive area of 64,000 square meters, located in the scenic area of Mijas, Spain. Breathtaking views of the surrounding landscape and the Mediterranean Sea, this plot offers a unique opportunity to create an exclusive residential experience or business investment. The plot is large enough to accommodate a luxury house allowing for generous living spaces and elegant design. The location is ideal for those seeking peace and quiet while being close to amenities and entertainment. For those interested in an active lifestyle, there is the possibility of integrating sports facilities on the plot, which would be perfect for a investment project. Where you could build paddle courses, horse riding club or why not both? The scenic surroundings and proximity to the charming village center of Mijas help to create a harmonious lifestyle on this plot. In addition, the proximity to beaches and golf courses offers further opportunities makes this even attractive for an investment or living situation. Utilities connections are also very convenient for this plot, several own water sources legally registered. Sewage is also something that is currently permitted and subject to legal permissions. The vendor has also made significant investment in electrification on the site. In conclusion, this impressive plot offers an unbeatable opportunity to realise the dream of exclusive and customised living, combined with the possibility of integrating sports facilities for an active lifestyle. An investment in this plot opens up a unique and luxurious living environment in beautiful Mijas, Spain.