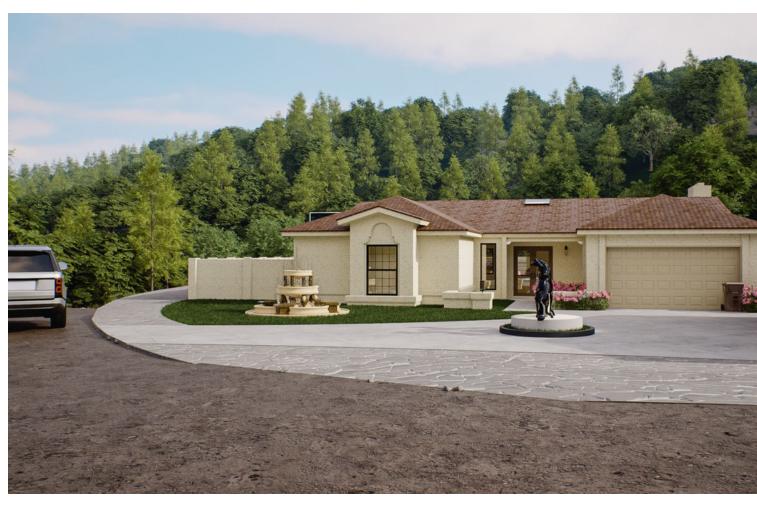

## 64000 m2

This magnificent plot covers an impressive area of 64,000 square meters, located in the scenic area of Mijas, Spain. Breathtaking views of the surrounding landscape and the Mediterranean Sea, this plot offers a unique opportunity to create an exclusive residential experience or business investment. The plot is large enough to accommodate a luxury house allowing for generous living spaces and elegant design. The location is ideal for those seeking peace and quiet while being close to amenities and entertainment. For those interested in an active lifestyle, there is the possibility of integrating sports facilities on the plot, which would be perfect for a investment project. Where you could build paddle courses, horse riding club or why not both? The scenic surroundings and proximity to the charming village center of Mijas help to create a harmonious lifestyle on this plot. In addition, the proximity to beaches and golf courses offers further opportunities makes this even attractive for an investment or living situation. Utilities connections are also very convenient for this plot, several own water sources legally registered. Sewage is also something that is currently permitted and subject to legal permissions. The vendor has also made significant investment in electrification on the site. In conclusion, this impressive plot offers an unbeatable opportunity to realise the dream of exclusive and customised living, combined with the possibility of integrating sports facilities for an active lifestyle. An investment in this plot opens up a unique and luxurious living environment in beautiful Mijas, Spain.