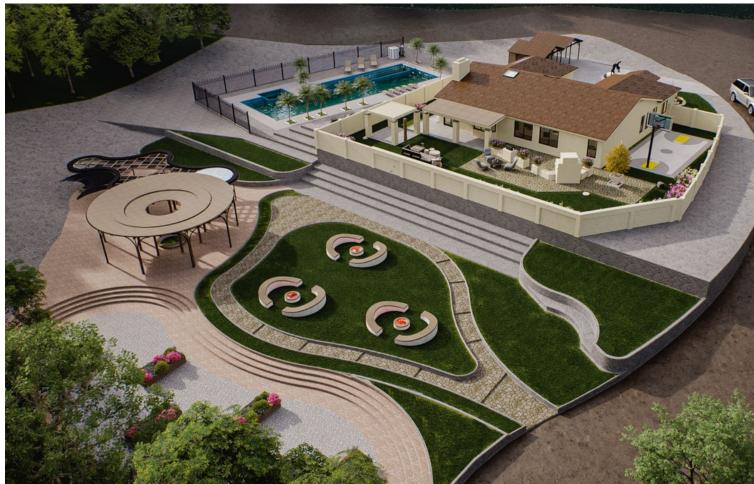

## 64000 m2

This magnificent plot covers an impressive area of 64,000 square meters, located in the scenic area of Mijas, Spain. Breathtaking views of the surrounding landscape and the Mediterranean Sea, this plot offers a unique opportunity to create an exclusive residential experience or business investment. The plot is large enough to accommodate a luxury house allowing for generous living spaces and elegant design. The location is ideal for those seeking peace and quiet while being close to amenities and entertainment. For those interested in an active lifestyle, there is the possibility of integrating sports facilities on the plot, which would be perfect for a investment project. Where you could build paddle courses, horse riding club or why not both? The scenic surroundings and proximity to the charming village center of Mijas help to create a harmonious lifestyle on this plot. In addition, the proximity to beaches and golf courses offers further opportunities makes this even attractive for an investment or living situation. Utilities connections are also very convenient for this plot, several own water sources legally registered. Sewage is also something that is currently permitted and subject to legal permissions. The vendor has also made significant investment in electrification on the site. In conclusion, this impressive plot offers an unbeatable opportunity to realise the dream of exclusive and customised living, combined with the possibility of integrating sports facilities for an active lifestyle. An investment in this plot opens up a unique and luxurious living environment in beautiful Mijas, Spain.