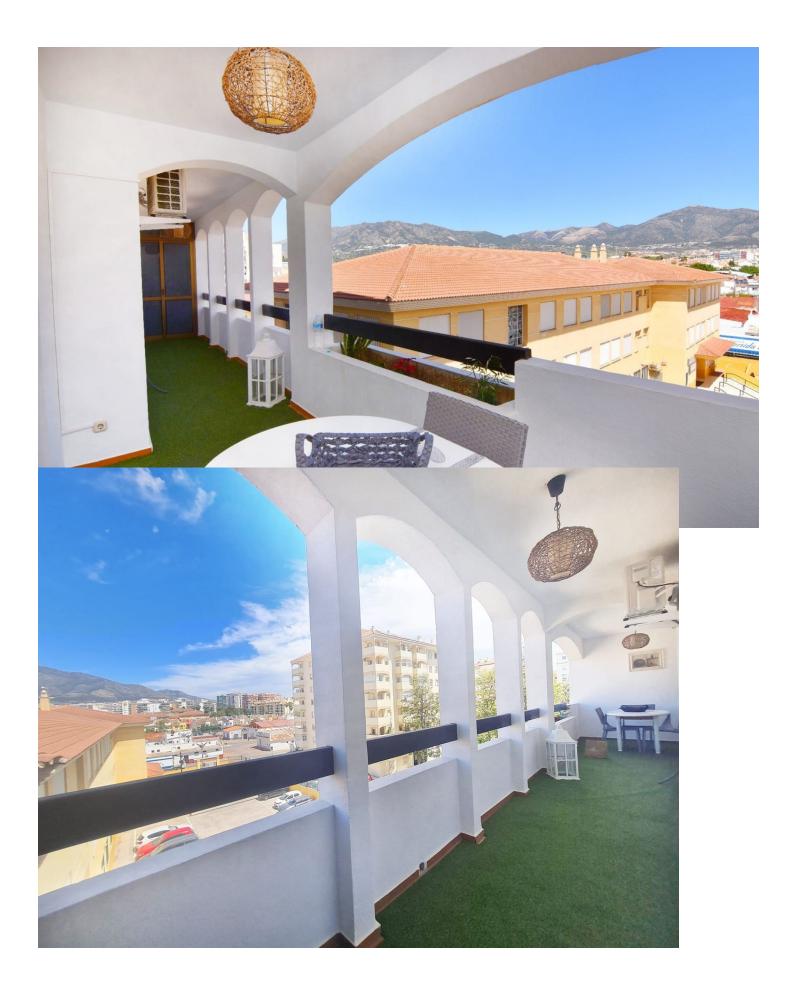

\*\*Prime Location in Fuengirola: Spacious Apartment with Excellent Amenities\*\* Strategically situated in the heart of Fuengirola, this impressive apartment on the third floor of a well-maintained building offers exceptional quality of life and unparalleled comfort for its future owners. With a generous 123 m2 layout, this apartment features a smart distribution including three spacious bedrooms, all exterior-facing and equipped with built-in wardrobes for added convenience. Additionally, it offers two fully renovated bathrooms and a modern, spacious kitchen with dining area, fitted with state-ofthe-art appliances. The bright living and dining area provides a welcoming and functional space, with direct access to a charming east-facing terrace, perfect for enjoying moments of relaxation and leisure. The property includes a spacious parking space accessible directly via elevator, adding considerable value in terms of convenience and practicality. The apartment's location ensures quick and convenient access to a wide range of amenities, such as shops, supermarkets, pharmacies, restaurants, fairs, and markets, among others. Furthermore, Los Boliches commuter train station is just a 5minute walk away, as well as numerous bus lines connecting to destinations like Benalmádena, Marbella, Torremolinos, and Málaga. With beautiful beaches and the extensive promenade just 800 meters away, this apartment presents itself as an ideal option for both primary and secondary residence, or even as an investment for rental purposes. Do not miss the opportunity to visit this property if you are seeking a space that combines tranquility, comfort, and an unbeatable location.