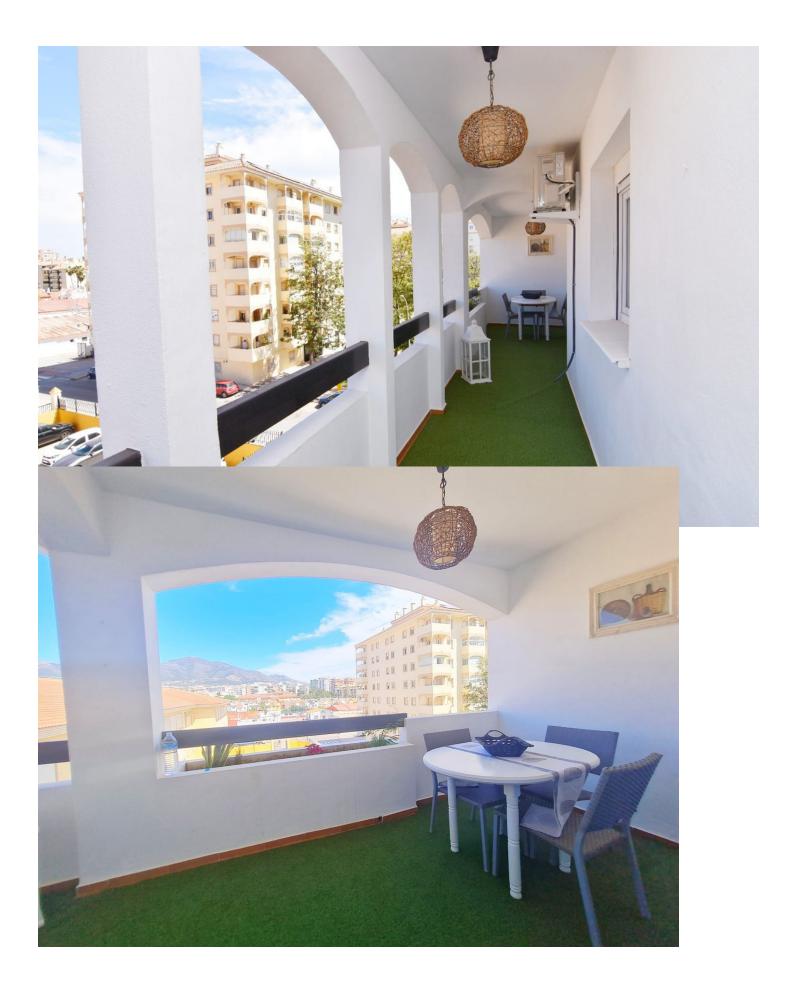

\*\*Prime Location in Fuengirola: Spacious Apartment with Excellent Amenities\*\* Strategically situated in the heart of Fuengirola, this impressive apartment on the third floor of a well-maintained building offers exceptional quality of life and unparalleled comfort for its future owners. With a generous 123 m2 layout, this apartment features a smart distribution including three spacious bedrooms, all exterior-facing and equipped with built-in wardrobes for added convenience. Additionally, it offers two fully renovated bathrooms and a modern, spacious kitchen with dining area, fitted with state-ofthe-art appliances. The bright living and dining area provides a welcoming and functional space, with direct access to a charming east-facing terrace, perfect for enjoying moments of relaxation and leisure. The property includes a spacious parking space accessible directly via elevator, adding considerable value in terms of convenience and practicality. The apartment's location ensures quick and convenient access to a wide range of amenities, such as shops, supermarkets, pharmacies, restaurants, fairs, and markets, among others. Furthermore, Los Boliches commuter train station is just a 5minute walk away, as well as numerous bus lines connecting to destinations like Benalmádena, Marbella, Torremolinos, and Málaga. With beautiful beaches and the extensive promenade just 800 meters away, this apartment presents itself as an ideal option for both primary and secondary residence, or even as an investment for rental purposes. Do not miss the opportunity to visit this property if you are seeking a space that combines tranquility, comfort, and an unbeatable location.