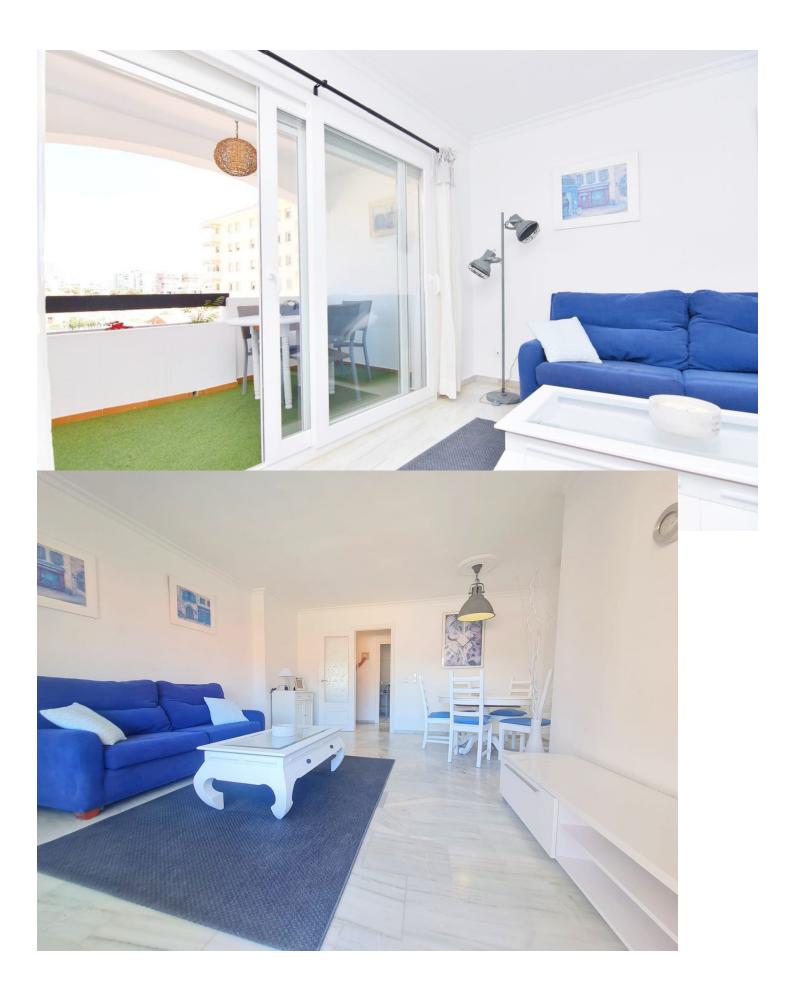

\*\*Prime Location in Fuengirola: Spacious Apartment with Excellent Amenities\*\* Strategically situated in the heart of Fuengirola, this impressive apartment on the third floor of a well-maintained building offers exceptional quality of life and unparalleled comfort for its future owners. With a generous 123 m2 layout, this apartment features a smart distribution including three spacious bedrooms, all exterior-facing and equipped with built-in wardrobes for added convenience. Additionally, it offers two fully renovated bathrooms and a modern, spacious kitchen with dining area, fitted with state-ofthe-art appliances. The bright living and dining area provides a welcoming and functional space, with direct access to a charming east-facing terrace, perfect for enjoying moments of relaxation and leisure. The property includes a spacious parking space accessible directly via elevator, adding considerable value in terms of convenience and practicality. The apartment's location ensures quick and convenient access to a wide range of amenities, such as shops, supermarkets, pharmacies, restaurants, fairs, and markets, among others. Furthermore, Los Boliches commuter train station is just a 5minute walk away, as well as numerous bus lines connecting to destinations like Benalmádena, Marbella, Torremolinos, and Málaga. With beautiful beaches and the extensive promenade just 800 meters away, this apartment presents itself as an ideal option for both primary and secondary residence, or even as an investment for rental purposes. Do not miss the opportunity to visit this property if you are seeking a space that combines tranquility, comfort, and an unbeatable location.