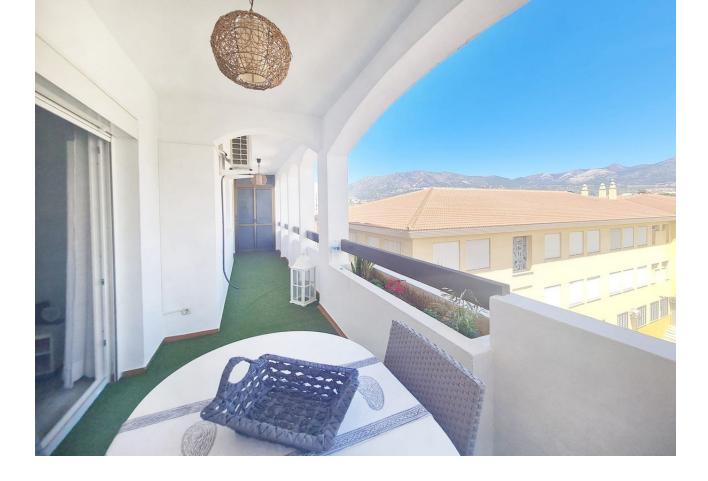

\*\*Prime Location in Fuengirola: Spacious Apartment with Excellent Amenities\*\* Strategically situated in the heart of Fuengirola, this impressive apartment on the third floor of a well-maintained building offers exceptional quality of life and unparalleled comfort for its future owners. With a generous 123 m2 layout, this apartment features a smart distribution including three spacious bedrooms, all exterior-facing and equipped with built-in wardrobes for added convenience. Additionally, it offers two fully renovated bathrooms and a modern, spacious kitchen with dining area, fitted with state-ofthe-art appliances. The bright living and dining area provides a welcoming and functional space, with direct access to a charming east-facing terrace, perfect for enjoying moments of relaxation and leisure. The property includes a spacious parking space accessible directly via elevator, adding considerable value in terms of convenience and practicality. The apartment's location ensures quick and convenient access to a wide range of amenities, such as shops, supermarkets, pharmacies, restaurants, fairs, and markets, among others. Furthermore, Los Boliches commuter train station is just a 5minute walk away, as well as numerous bus lines connecting to destinations like Benalmádena, Marbella, Torremolinos, and Málaga. With beautiful beaches and the extensive promenade just 800 meters away, this apartment presents itself as an ideal option for both primary and secondary residence, or even as an investment for rental purposes. Do not miss the opportunity to visit this property if you are seeking a space that combines tranquility, comfort, and an unbeatable location.