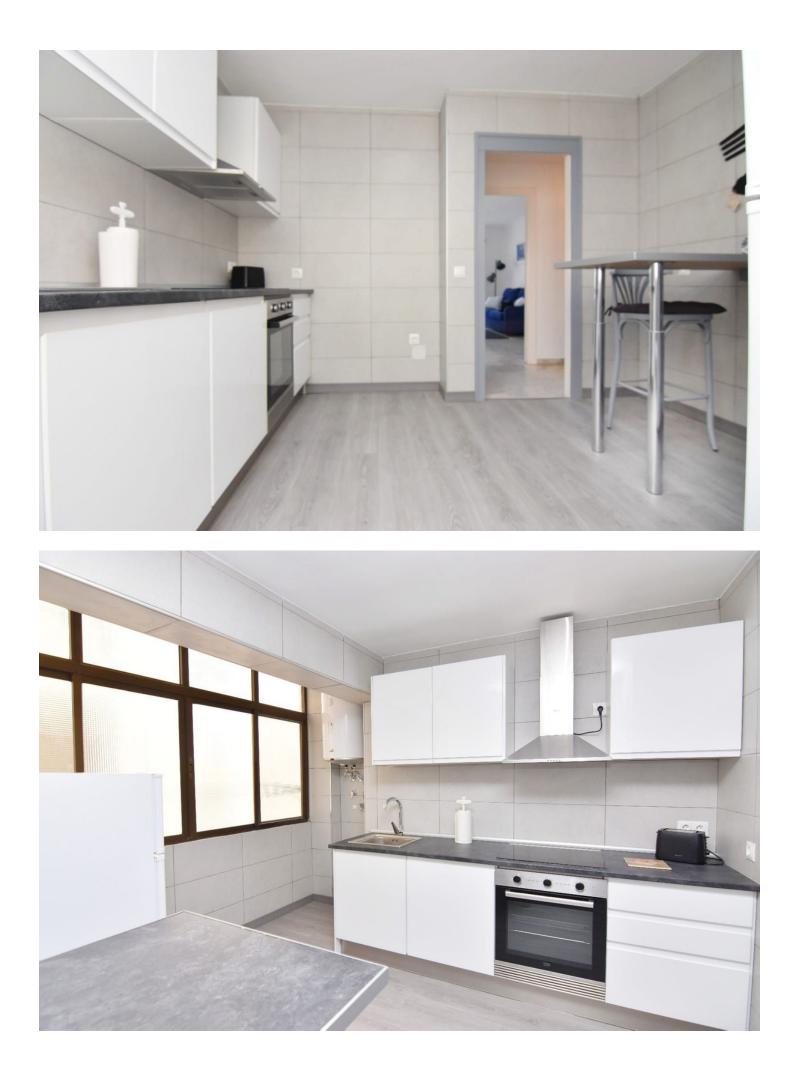

\*\*Prime Location in Fuengirola: Spacious Apartment with Excellent Amenities\*\* Strategically situated in the heart of Fuengirola, this impressive apartment on the third floor of a well-maintained building offers exceptional quality of life and unparalleled comfort for its future owners. With a generous 123 m2 layout, this apartment features a smart distribution including three spacious bedrooms, all exterior-facing and equipped with built-in wardrobes for added convenience. Additionally, it offers two fully renovated bathrooms and a modern, spacious kitchen with dining area, fitted with state-ofthe-art appliances. The bright living and dining area provides a welcoming and functional space, with direct access to a charming east-facing terrace, perfect for enjoying moments of relaxation and leisure. The property includes a spacious parking space accessible directly via elevator, adding considerable value in terms of convenience and practicality. The apartment's location ensures quick and convenient access to a wide range of amenities, such as shops, supermarkets, pharmacies, restaurants, fairs, and markets, among others. Furthermore, Los Boliches commuter train station is just a 5minute walk away, as well as numerous bus lines connecting to destinations like Benalmádena, Marbella, Torremolinos, and Málaga. With beautiful beaches and the extensive promenade just 800 meters away, this apartment presents itself as an ideal option for both primary and secondary residence, or even as an investment for rental purposes. Do not miss the opportunity to visit this property if you are seeking a space that combines tranquility, comfort, and an unbeatable location.