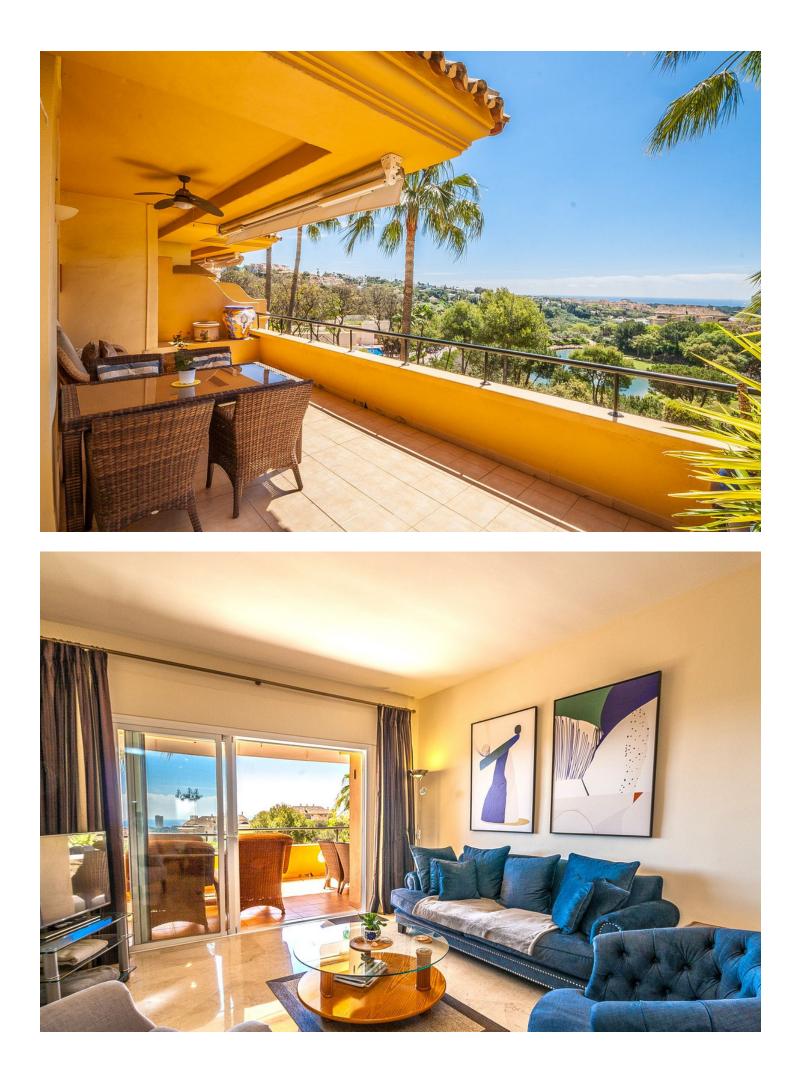

Well positioned middle floor apartment with open terrace in and award winning urbanisation in Elviria. A magnificent community situated 220.000 square meters of land surrounded by greenery and a 9-hole par 3 golf course. There are 2 clay tennis courts, a golf pro shop and a Michelin star restaurant on site where one can experience a lovely meal overlooking the artificial lake. The apartment is sitiuated on the second floor and overlooks the first two holes of the golf course and the lake towards the sea. There are three bedrooms with two bathrooms and a guest toilet, a fully fitted kitchen with utility area and ample lounge/dining area with a lovely south facing terrace.