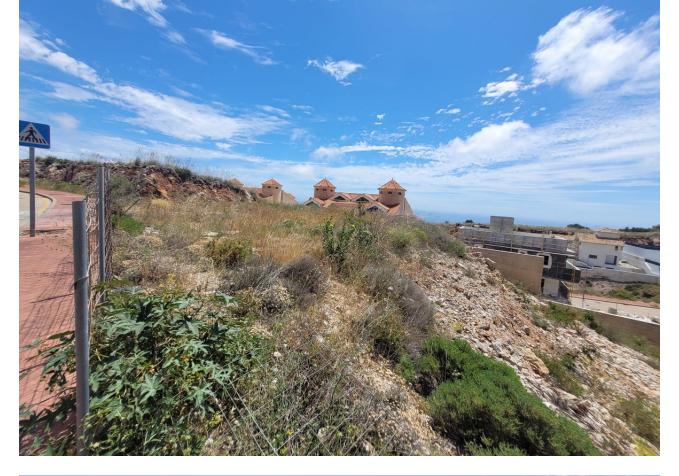

Продажа - Участок - Benalmadena 262.000€ www.mibgroup.es +34 661 89 71 88 info@mibgroup.es

Ref.-ID: MIBGR4726075

Benalmadena

Участок

Build the house of your dreams in Santangelo! This 545 square meter plot of land is a unique opportunity to create a truly special residence. With an authorized buildable area of 150 m2, you will have enough space to design and build a personalized luxury villa that adapts to your specific tastes and needs. Furthermore, its strategic location in Benalmádena will allow you to enjoy all the modern comforts at your fingertips, while living in a quiet and peaceful environment surrounded by natural beauty. The location of this land is unbeatable. It enjoys a SOUTH orientation that guarantees a large amount of sunlight and impressive panoramic views of the Mediterranean Sea that extend along the entire coast of Benalmádena. These views are truly exceptional and unobstructed, allowing you to enjoy spectacular sunsets. In addition, access to the highway is quick and easy, giving you the convenience of easily moving along the entire coast. In a few minutes by car, you will have access to all the necessary services, such as supermarkets, shops, restaurants, hospitals and high-quality educational centers. This land is on an urban road and has water, electricity, sewage, public lighting and sidewalks. It is ideal for building a single-family residence (chalet) with up to three buildable floors. Don't miss the opportunity to build the house of your dreams in this privileged location in Santangelo!