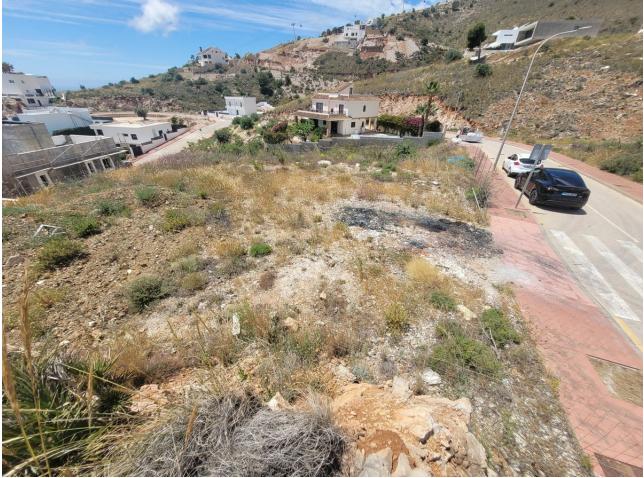

Продажа - Участок - Benalmadena 262.000€ www.mibgroup.es +34 661 89 71 88 info@mibgroup.es

Ref.-ID: MIBGR4726075

Benalmadena

Участок

Build the house of your dreams in Santangelo! This 545 square meter plot of land is a unique opportunity to create a truly special residence. With an authorized buildable area of 150 m2, you will have enough space to design and build a personalized luxury villa that adapts to your specific tastes and needs. Furthermore, its strategic location in Benalmádena will allow you to enjoy all the modern comforts at your fingertips, while living in a quiet and peaceful environment surrounded by natural beauty. The location of this land is unbeatable. It enjoys a SOUTH orientation that guarantees a large amount of sunlight and impressive panoramic views of the Mediterranean Sea that extend along the entire coast of Benalmádena. These views are truly exceptional and unobstructed, allowing you to enjoy spectacular sunsets. In addition, access to the highway is quick and easy, giving you the convenience of easily moving along the entire coast. In a few minutes by car, you will have access to all the necessary services, such as supermarkets, shops, restaurants, hospitals and high-quality educational centers. This land is on an urban road and has water, electricity, sewage, public lighting and sidewalks. It is ideal for building a single-family residence (chalet) with up to three buildable floors. Don't miss the opportunity to build the house of your dreams in this privileged location in Santangelo!