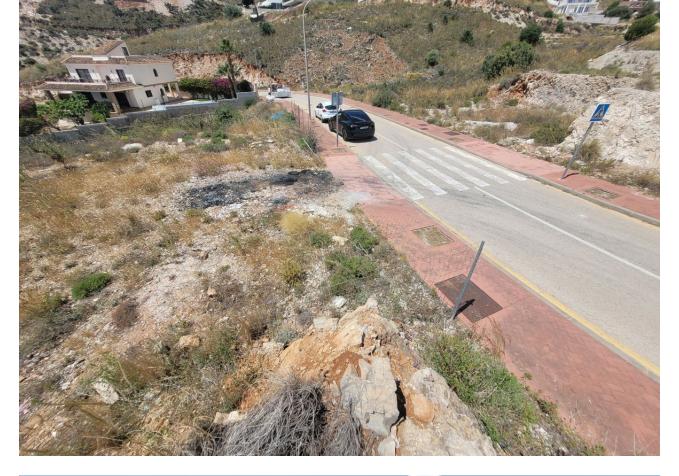

Продажа - Участок - Benalmadena 262.000€ www.mibgroup.es +34 661 89 71 88 info@mibgroup.es

Ref.-ID: MIBGR4726075

Benalmadena

Участок

Build the house of your dreams in Santangelo! This 545 square meter plot of land is a unique opportunity to create a truly special residence. With an authorized buildable area of 150 m2, you will have enough space to design and build a personalized luxury villa that adapts to your specific tastes and needs. Furthermore, its strategic location in Benalmádena will allow you to enjoy all the modern comforts at your fingertips, while living in a quiet and peaceful environment surrounded by natural beauty. The location of this land is unbeatable. It enjoys a SOUTH orientation that guarantees a large amount of sunlight and impressive panoramic views of the Mediterranean Sea that extend along the entire coast of Benalmádena. These views are truly exceptional and unobstructed, allowing you to enjoy spectacular sunsets. In addition, access to the highway is quick and easy, giving you the convenience of easily moving along the entire coast. In a few minutes by car, you will have access to all the necessary services, such as supermarkets, shops, restaurants, hospitals and high-quality educational centers. This land is on an urban road and has water, electricity, sewage, public lighting and sidewalks. It is ideal for building a single-family residence (chalet) with up to three buildable floors. Don't miss the opportunity to build the house of your dreams in this privileged location in Santangelo!