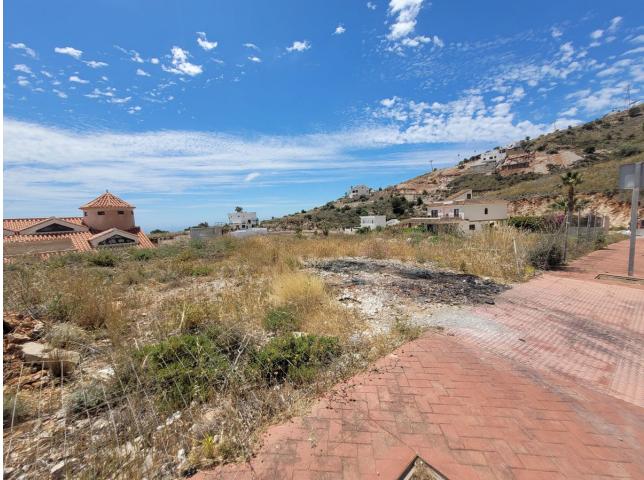

Продажа - Участок - Benalmadena 262.000€ www.mibgroup.es +34 661 89 71 88 info@mibgroup.es

Ref.-ID: MIBGR4726075

Benalmadena

Участок

Build the house of your dreams in Santangelo! This 545 square meter plot of land is a unique opportunity to create a truly special residence. With an authorized buildable area of 150 m2, you will have enough space to design and build a personalized luxury villa that adapts to your specific tastes and needs. Furthermore, its strategic location in Benalmádena will allow you to enjoy all the modern comforts at your fingertips, while living in a quiet and peaceful environment surrounded by natural beauty. The location of this land is unbeatable. It enjoys a SOUTH orientation that guarantees a large amount of sunlight and impressive panoramic views of the Mediterranean Sea that extend along the entire coast of Benalmádena. These views are truly exceptional and unobstructed, allowing you to enjoy spectacular sunsets. In addition, access to the highway is quick and easy, giving you the convenience of easily moving along the entire coast. In a few minutes by car, you will have access to all the necessary services, such as supermarkets, shops, restaurants, hospitals and high-quality educational centers. This land is on an urban road and has water, electricity, sewage, public lighting and sidewalks. It is ideal for building a single-family residence (chalet) with up to three buildable floors. Don't miss the opportunity to build the house of your dreams in this privileged location in Santangelo!