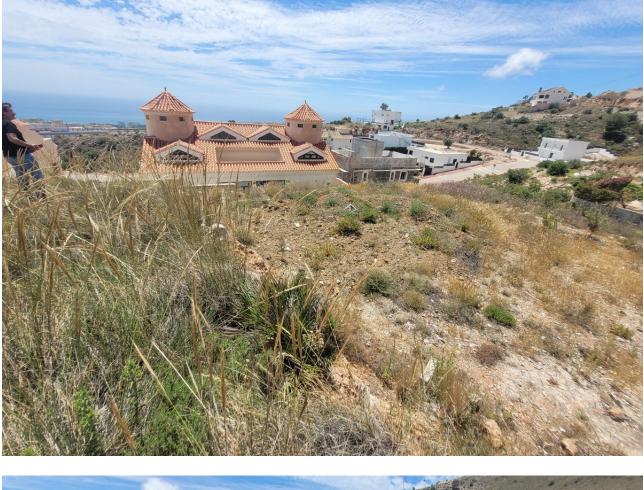

Продажа - Участок - Benalmadena 262.000€ www.mibgroup.es +34 661 89 71 88 info@mibgroup.es

Ref.-ID: MIBGR4726075

Benalmadena

Участок

Build the house of your dreams in Santangelo! This 545 square meter plot of land is a unique opportunity to create a truly special residence. With an authorized buildable area of 150 m2, you will have enough space to design and build a personalized luxury villa that adapts to your specific tastes and needs. Furthermore, its strategic location in Benalmádena will allow you to enjoy all the modern comforts at your fingertips, while living in a quiet and peaceful environment surrounded by natural beauty. The location of this land is unbeatable. It enjoys a SOUTH orientation that guarantees a large amount of sunlight and impressive panoramic views of the Mediterranean Sea that extend along the entire coast of Benalmádena. These views are truly exceptional and unobstructed, allowing you to enjoy spectacular sunsets. In addition, access to the highway is quick and easy, giving you the convenience of easily moving along the entire coast. In a few minutes by car, you will have access to all the necessary services, such as supermarkets, shops, restaurants, hospitals and high-quality educational centers. This land is on an urban road and has water, electricity, sewage, public lighting and sidewalks. It is ideal for building a single-family residence (chalet) with up to three buildable floors. Don't miss the opportunity to build the house of your dreams in this privileged location in Santangelo!