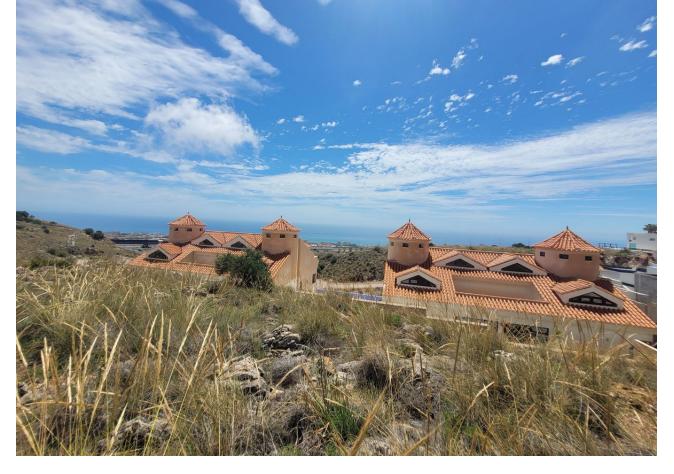

Продажа - Участок - Benalmadena 262.000€ www.mibgroup.es +34 661 89 71 88 info@mibgroup.es

Ref.-ID: MIBGR4726075

Benalmadena

Участок

Build the house of your dreams in Santangelo! This 545 square meter plot of land is a unique opportunity to create a truly special residence. With an authorized buildable area of 150 m2, you will have enough space to design and build a personalized luxury villa that adapts to your specific tastes and needs. Furthermore, its strategic location in Benalmádena will allow you to enjoy all the modern comforts at your fingertips, while living in a quiet and peaceful environment surrounded by natural beauty. The location of this land is unbeatable. It enjoys a SOUTH orientation that guarantees a large amount of sunlight and impressive panoramic views of the Mediterranean Sea that extend along the entire coast of Benalmádena. These views are truly exceptional and unobstructed, allowing you to enjoy spectacular sunsets. In addition, access to the highway is quick and easy, giving you the convenience of easily moving along the entire coast. In a few minutes by car, you will have access to all the necessary services, such as supermarkets, shops, restaurants, hospitals and high-quality educational centers. This land is on an urban road and has water, electricity, sewage, public lighting and sidewalks. It is ideal for building a single-family residence (chalet) with up to three buildable floors. Don't miss the opportunity to build the house of your dreams in this privileged location in Santangelo!