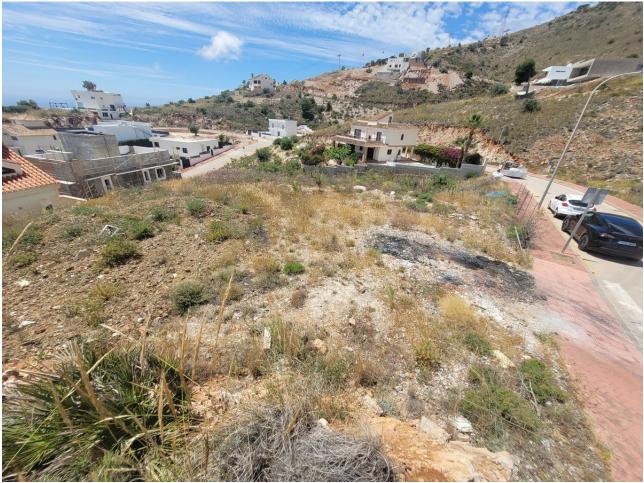

Продажа - Участок - Benalmadena 262.000€ www.mibgroup.es +34 661 89 71 88 info@mibgroup.es

Ref.-ID: MIBGR4726075

Benalmadena

Участок

Build the house of your dreams in Santangelo! This 545 square meter plot of land is a unique opportunity to create a truly special residence. With an authorized buildable area of 150 m2, you will have enough space to design and build a personalized luxury villa that adapts to your specific tastes and needs. Furthermore, its strategic location in Benalmádena will allow you to enjoy all the modern comforts at your fingertips, while living in a quiet and peaceful environment surrounded by natural beauty. The location of this land is unbeatable. It enjoys a SOUTH orientation that guarantees a large amount of sunlight and impressive panoramic views of the Mediterranean Sea that extend along the entire coast of Benalmádena. These views are truly exceptional and unobstructed, allowing you to enjoy spectacular sunsets. In addition, access to the highway is quick and easy, giving you the convenience of easily moving along the entire coast. In a few minutes by car, you will have access to all the necessary services, such as supermarkets, shops, restaurants, hospitals and high-quality educational centers. This land is on an urban road and has water, electricity, sewage, public lighting and sidewalks. It is ideal for building a single-family residence (chalet) with up to three buildable floors. Don't miss the opportunity to build the house of your dreams in this privileged location in Santangelo!