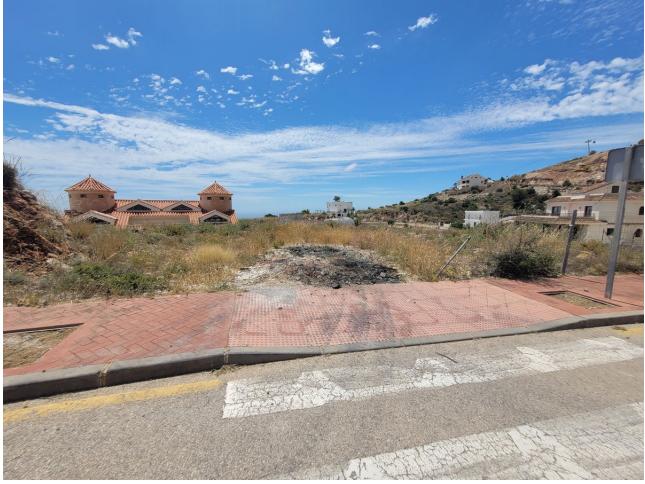

Продажа - Участок - Benalmadena 262.000€ www.mibgroup.es +34 661 89 71 88 info@mibgroup.es

Ref.-ID: MIBGR4726075

Benalmadena

Участок

Build the house of your dreams in Santangelo! This 545 square meter plot of land is a unique opportunity to create a truly special residence. With an authorized buildable area of 150 m2, you will have enough space to design and build a personalized luxury villa that adapts to your specific tastes and needs. Furthermore, its strategic location in Benalmádena will allow you to enjoy all the modern comforts at your fingertips, while living in a quiet and peaceful environment surrounded by natural beauty. The location of this land is unbeatable. It enjoys a SOUTH orientation that guarantees a large amount of sunlight and impressive panoramic views of the Mediterranean Sea that extend along the entire coast of Benalmádena. These views are truly exceptional and unobstructed, allowing you to enjoy spectacular sunsets. In addition, access to the highway is quick and easy, giving you the convenience of easily moving along the entire coast. In a few minutes by car, you will have access to all the necessary services, such as supermarkets, shops, restaurants, hospitals and high-quality educational centers. This land is on an urban road and has water, electricity, sewage, public lighting and sidewalks. It is ideal for building a single-family residence (chalet) with up to three buildable floors. Don't miss the opportunity to build the house of your dreams in this privileged location in Santangelo!