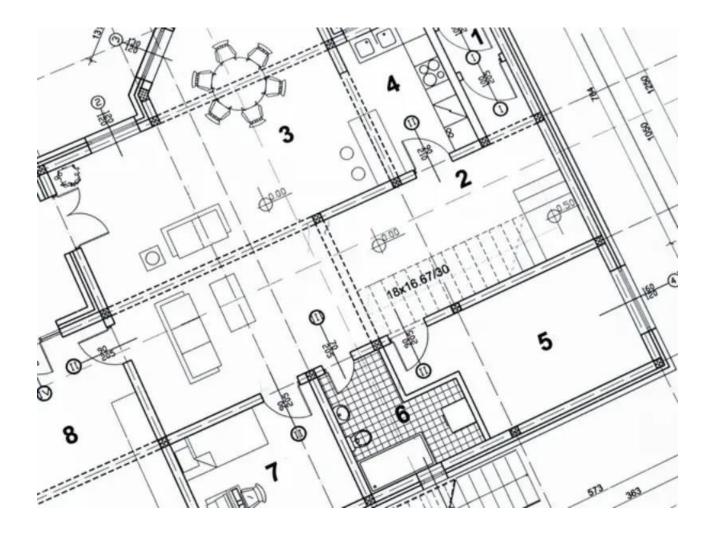

## Продажа - Дом - Estepona 1.065.000€

www.mibgroup.es +34 661 89 71 88 info@mibgroup.es

Ref.-ID: MIBGR4726117 Estepona Дом

ИБИ: 800 EUR / год

6

5

276 m2

Excellent Opportunity to acquire a whole building right in the center of Estepona, just 50m from the beach and surrounded by Old Town streets. The building is built over 3 levels: bottom basement with own entrance is a business premise: upon opening the large garage door, there is a ramp with room to park 2 cars, and the premise, which can be used (and was used) as a bar, is 225m2 total, including kitchen and very spacious multi purpose room, along with 2 bathrooms. There are no exterior windows in this basement. The house is accessed from the street, upon opening the door you go up the stairs and arrive to the very large and bright living room. All rooms are exterior in this house, so there is a lot of natural light. On this first floor you have all the rooms, half of them are on one side, and the other half on the other side of the kitchen, making this the middle of the distribution. From the ample sized kitchen, you go out on a beautiful open patio where you can easily enjoy breakfast, lunch and dinner all year round if you wish. From this patio, there are stairs leading up to the rooftop open terrace, very large, with a separate 12m2 laundry room. This property is ideal as either a permanent residence, tourist apartments, boutique fashion hotel / Bed & Breakfast, right in the heart and essence of Old Town Estepona. The building is sold either as a whole, or separate (Business premise basement - Living Area) Contact us to arrange a viewing!