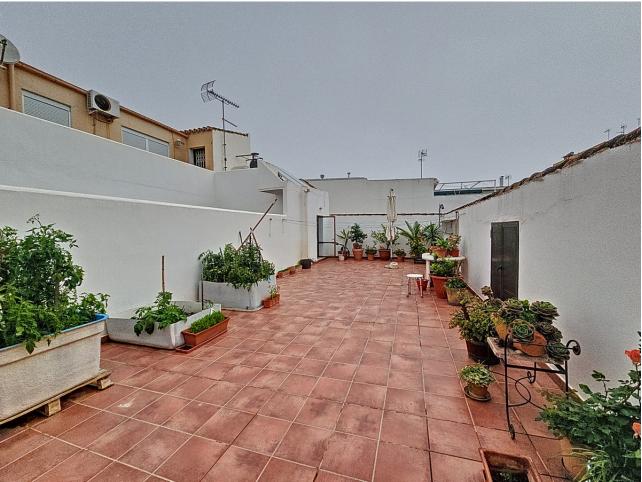

## Продажа - Дом - Estepona 1.065.000€

www.mibgroup.es +34 661 89 71 88 info@mibgroup.es

Ref.-ID: MIBGR4726117 Estepona Дом

ИБИ: 800 EUR / год

6

5

276 m2

Excellent Opportunity to acquire a whole building right in the center of Estepona, just 50m from the beach and surrounded by Old Town streets. The building is built over 3 levels: bottom basement with own entrance is a business premise: upon opening the large garage door, there is a ramp with room to park 2 cars, and the premise, which can be used (and was used) as a bar, is 225m2 total, including kitchen and very spacious multi purpose room, along with 2 bathrooms. There are no exterior windows in this basement. The house is accessed from the street, upon opening the door you go up the stairs and arrive to the very large and bright living room. All rooms are exterior in this house, so there is a lot of natural light. On this first floor you have all the rooms, half of them are on one side, and the other half on the other side of the kitchen, making this the middle of the distribution. From the ample sized kitchen, you go out on a beautiful open patio where you can easily enjoy breakfast, lunch and dinner all year round if you wish. From this patio, there are stairs leading up to the rooftop open terrace, very large, with a separate 12m2 laundry room. This property is ideal as either a permanent residence, tourist apartments, boutique fashion hotel / Bed & Breakfast, right in the heart and essence of Old Town Estepona. The building is sold either as a whole, or separate (Business premise basement - Living Area) Contact us to arrange a viewing!