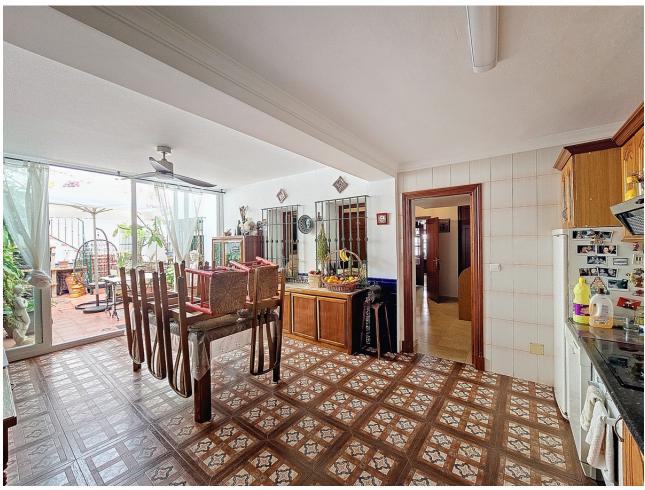

## Продажа - Дом - Estepona 1.065.000€

www.mibgroup.es +34 661 89 71 88 info@mibgroup.es

Ref.-ID: MIBGR4726117 Estepona Дом

ИБИ: 800 EUR / год

6

5

276 m2

Excellent Opportunity to acquire a whole building right in the center of Estepona, just 50m from the beach and surrounded by Old Town streets. The building is built over 3 levels: bottom basement with own entrance is a business premise: upon opening the large garage door, there is a ramp with room to park 2 cars, and the premise, which can be used (and was used) as a bar, is 225m2 total, including kitchen and very spacious multi purpose room, along with 2 bathrooms. There are no exterior windows in this basement. The house is accessed from the street, upon opening the door you go up the stairs and arrive to the very large and bright living room. All rooms are exterior in this house, so there is a lot of natural light. On this first floor you have all the rooms, half of them are on one side, and the other half on the other side of the kitchen, making this the middle of the distribution. From the ample sized kitchen, you go out on a beautiful open patio where you can easily enjoy breakfast, lunch and dinner all year round if you wish. From this patio, there are stairs leading up to the rooftop open terrace, very large, with a separate 12m2 laundry room. This property is ideal as either a permanent residence, tourist apartments, boutique fashion hotel / Bed & Breakfast, right in the heart and essence of Old Town Estepona. The building is sold either as a whole, or separate (Business premise basement - Living Area) Contact us to arrange a viewing!