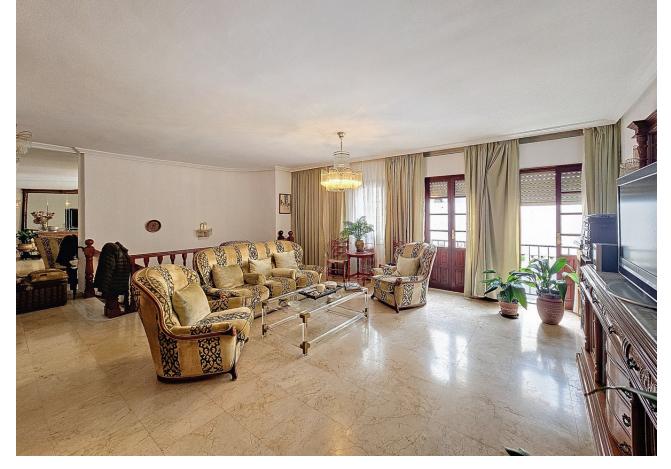

## Продажа - Дом - Estepona 1.065.000€

www.mibgroup.es +34 661 89 71 88 info@mibgroup.es

Ref.-ID: MIBGR4726117 Estepona Дом

ИБИ: 800 EUR / год

6

5

276 m2

Excellent Opportunity to acquire a whole building right in the center of Estepona, just 50m from the beach and surrounded by Old Town streets. The building is built over 3 levels: bottom basement with own entrance is a business premise: upon opening the large garage door, there is a ramp with room to park 2 cars, and the premise, which can be used (and was used) as a bar, is 225m2 total, including kitchen and very spacious multi purpose room, along with 2 bathrooms. There are no exterior windows in this basement. The house is accessed from the street, upon opening the door you go up the stairs and arrive to the very large and bright living room. All rooms are exterior in this house, so there is a lot of natural light. On this first floor you have all the rooms, half of them are on one side, and the other half on the other side of the kitchen, making this the middle of the distribution. From the ample sized kitchen, you go out on a beautiful open patio where you can easily enjoy breakfast, lunch and dinner all year round if you wish. From this patio, there are stairs leading up to the rooftop open terrace, very large, with a separate 12m2 laundry room. This property is ideal as either a permanent residence, tourist apartments, boutique fashion hotel / Bed & Breakfast, right in the heart and essence of Old Town Estepona. The building is sold either as a whole, or separate (Business premise basement - Living Area) Contact us to arrange a viewing!