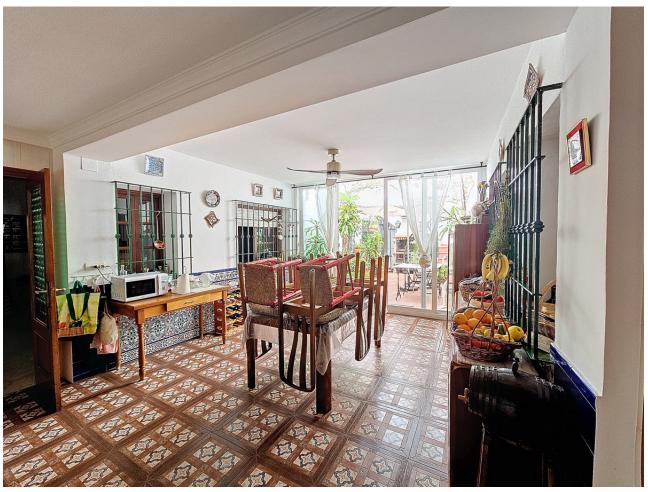

## Продажа - Дом - Estepona 1.065.000€

www.mibgroup.es +34 661 89 71 88 info@mibgroup.es

Ref.-ID: MIBGR4726117 Estepona Дом

ИБИ: 800 EUR / год

6

5

276 m2

Excellent Opportunity to acquire a whole building right in the center of Estepona, just 50m from the beach and surrounded by Old Town streets. The building is built over 3 levels: bottom basement with own entrance is a business premise: upon opening the large garage door, there is a ramp with room to park 2 cars, and the premise, which can be used (and was used) as a bar, is 225m2 total, including kitchen and very spacious multi purpose room, along with 2 bathrooms. There are no exterior windows in this basement. The house is accessed from the street, upon opening the door you go up the stairs and arrive to the very large and bright living room. All rooms are exterior in this house, so there is a lot of natural light. On this first floor you have all the rooms, half of them are on one side, and the other half on the other side of the kitchen, making this the middle of the distribution. From the ample sized kitchen, you go out on a beautiful open patio where you can easily enjoy breakfast, lunch and dinner all year round if you wish. From this patio, there are stairs leading up to the rooftop open terrace, very large, with a separate 12m2 laundry room. This property is ideal as either a permanent residence, tourist apartments, boutique fashion hotel / Bed & Breakfast, right in the heart and essence of Old Town Estepona. The building is sold either as a whole, or separate (Business premise basement - Living Area) Contact us to arrange a viewing!