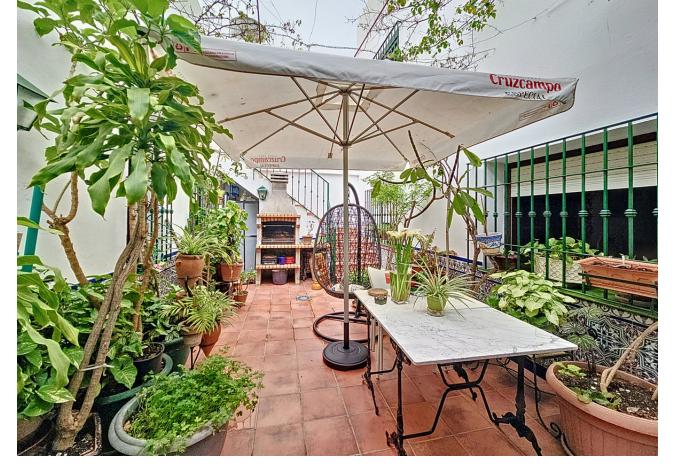

## Продажа - Дом - Estepona 1.065.000€

www.mibgroup.es +34 661 89 71 88 info@mibgroup.es

Ref.-ID: MIBGR4726117 Estepona Дом

ИБИ: 800 EUR / год

6

5

276 m2

Excellent Opportunity to acquire a whole building right in the center of Estepona, just 50m from the beach and surrounded by Old Town streets. The building is built over 3 levels: bottom basement with own entrance is a business premise: upon opening the large garage door, there is a ramp with room to park 2 cars, and the premise, which can be used (and was used) as a bar, is 225m2 total, including kitchen and very spacious multi purpose room, along with 2 bathrooms. There are no exterior windows in this basement. The house is accessed from the street, upon opening the door you go up the stairs and arrive to the very large and bright living room. All rooms are exterior in this house, so there is a lot of natural light. On this first floor you have all the rooms, half of them are on one side, and the other half on the other side of the kitchen, making this the middle of the distribution. From the ample sized kitchen, you go out on a beautiful open patio where you can easily enjoy breakfast, lunch and dinner all year round if you wish. From this patio, there are stairs leading up to the rooftop open terrace, very large, with a separate 12m2 laundry room. This property is ideal as either a permanent residence, tourist apartments, boutique fashion hotel / Bed & Breakfast, right in the heart and essence of Old Town Estepona. The building is sold either as a whole, or separate (Business premise basement - Living Area) Contact us to arrange a viewing!