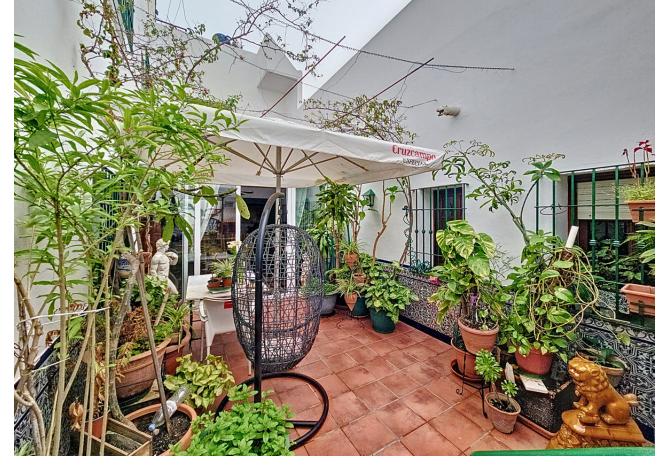

## Продажа - Дом - Estepona 1.065.000€

www.mibgroup.es +34 661 89 71 88 info@mibgroup.es

Ref.-ID: MIBGR4726117 Estepona Дом

ИБИ: 800 EUR / год

6

5

276 m2

Excellent Opportunity to acquire a whole building right in the center of Estepona, just 50m from the beach and surrounded by Old Town streets. The building is built over 3 levels: bottom basement with own entrance is a business premise: upon opening the large garage door, there is a ramp with room to park 2 cars, and the premise, which can be used (and was used) as a bar, is 225m2 total, including kitchen and very spacious multi purpose room, along with 2 bathrooms. There are no exterior windows in this basement. The house is accessed from the street, upon opening the door you go up the stairs and arrive to the very large and bright living room. All rooms are exterior in this house, so there is a lot of natural light. On this first floor you have all the rooms, half of them are on one side, and the other half on the other side of the kitchen, making this the middle of the distribution. From the ample sized kitchen, you go out on a beautiful open patio where you can easily enjoy breakfast, lunch and dinner all year round if you wish. From this patio, there are stairs leading up to the rooftop open terrace, very large, with a separate 12m2 laundry room. This property is ideal as either a permanent residence, tourist apartments, boutique fashion hotel / Bed & Breakfast, right in the heart and essence of Old Town Estepona. The building is sold either as a whole, or separate (Business premise basement - Living Area) Contact us to arrange a viewing!