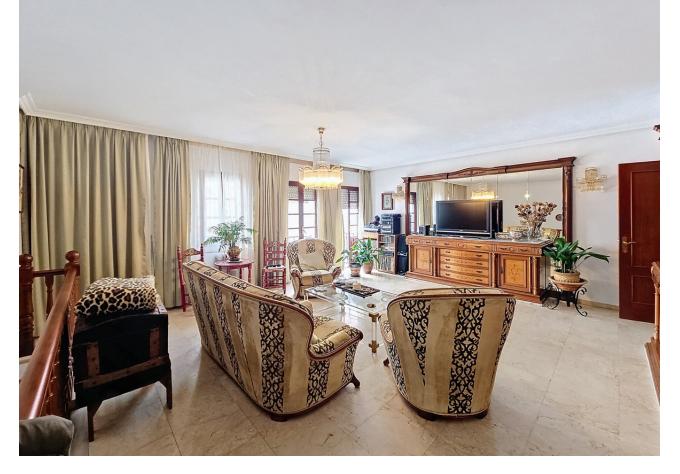

## Продажа - Дом - Estepona 1.065.000€

www.mibgroup.es +34 661 89 71 88 info@mibgroup.es

Ref.-ID: MIBGR4726117 Estepona Дом

ИБИ: 800 EUR / год

6

5

276 m2

Excellent Opportunity to acquire a whole building right in the center of Estepona, just 50m from the beach and surrounded by Old Town streets. The building is built over 3 levels: bottom basement with own entrance is a business premise: upon opening the large garage door, there is a ramp with room to park 2 cars, and the premise, which can be used (and was used) as a bar, is 225m2 total, including kitchen and very spacious multi purpose room, along with 2 bathrooms. There are no exterior windows in this basement. The house is accessed from the street, upon opening the door you go up the stairs and arrive to the very large and bright living room. All rooms are exterior in this house, so there is a lot of natural light. On this first floor you have all the rooms, half of them are on one side, and the other half on the other side of the kitchen, making this the middle of the distribution. From the ample sized kitchen, you go out on a beautiful open patio where you can easily enjoy breakfast, lunch and dinner all year round if you wish. From this patio, there are stairs leading up to the rooftop open terrace, very large, with a separate 12m2 laundry room. This property is ideal as either a permanent residence, tourist apartments, boutique fashion hotel / Bed & Breakfast, right in the heart and essence of Old Town Estepona. The building is sold either as a whole, or separate (Business premise basement - Living Area) Contact us to arrange a viewing!