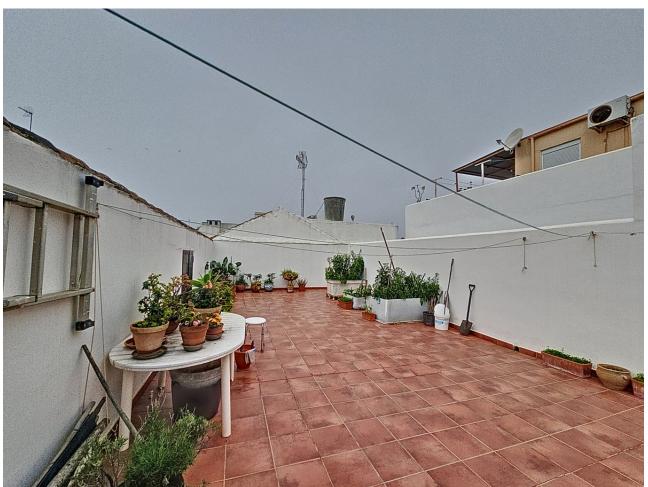

## Продажа - Дом - Estepona 1.065.000€

www.mibgroup.es +34 661 89 71 88 info@mibgroup.es

Ref.-ID: MIBGR4726117 Estepona Дом

ИБИ: 800 EUR / год

6

5

276 m2

Excellent Opportunity to acquire a whole building right in the center of Estepona, just 50m from the beach and surrounded by Old Town streets. The building is built over 3 levels: bottom basement with own entrance is a business premise: upon opening the large garage door, there is a ramp with room to park 2 cars, and the premise, which can be used (and was used) as a bar, is 225m2 total, including kitchen and very spacious multi purpose room, along with 2 bathrooms. There are no exterior windows in this basement. The house is accessed from the street, upon opening the door you go up the stairs and arrive to the very large and bright living room. All rooms are exterior in this house, so there is a lot of natural light. On this first floor you have all the rooms, half of them are on one side, and the other half on the other side of the kitchen, making this the middle of the distribution. From the ample sized kitchen, you go out on a beautiful open patio where you can easily enjoy breakfast, lunch and dinner all year round if you wish. From this patio, there are stairs leading up to the rooftop open terrace, very large, with a separate 12m2 laundry room. This property is ideal as either a permanent residence, tourist apartments, boutique fashion hotel / Bed & Breakfast, right in the heart and essence of Old Town Estepona. The building is sold either as a whole, or separate (Business premise basement - Living Area) Contact us to arrange a viewing!