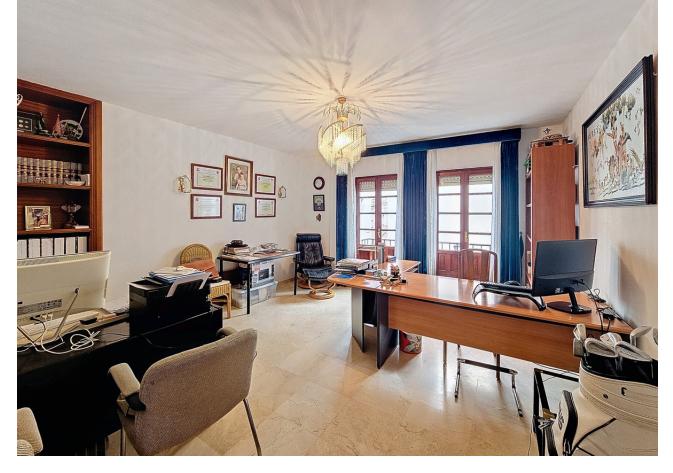

## Продажа - Дом - Estepona 1.065.000€

www.mibgroup.es +34 661 89 71 88 info@mibgroup.es

Ref.-ID: MIBGR4726117 Estepona Дом

ИБИ: 800 EUR / год

6

5

276 m2

Excellent Opportunity to acquire a whole building right in the center of Estepona, just 50m from the beach and surrounded by Old Town streets. The building is built over 3 levels: bottom basement with own entrance is a business premise: upon opening the large garage door, there is a ramp with room to park 2 cars, and the premise, which can be used (and was used) as a bar, is 225m2 total, including kitchen and very spacious multi purpose room, along with 2 bathrooms. There are no exterior windows in this basement. The house is accessed from the street, upon opening the door you go up the stairs and arrive to the very large and bright living room. All rooms are exterior in this house, so there is a lot of natural light. On this first floor you have all the rooms, half of them are on one side, and the other half on the other side of the kitchen, making this the middle of the distribution. From the ample sized kitchen, you go out on a beautiful open patio where you can easily enjoy breakfast, lunch and dinner all year round if you wish. From this patio, there are stairs leading up to the rooftop open terrace, very large, with a separate 12m2 laundry room. This property is ideal as either a permanent residence, tourist apartments, boutique fashion hotel / Bed & Breakfast, right in the heart and essence of Old Town Estepona. The building is sold either as a whole, or separate (Business premise basement - Living Area) Contact us to arrange a viewing!