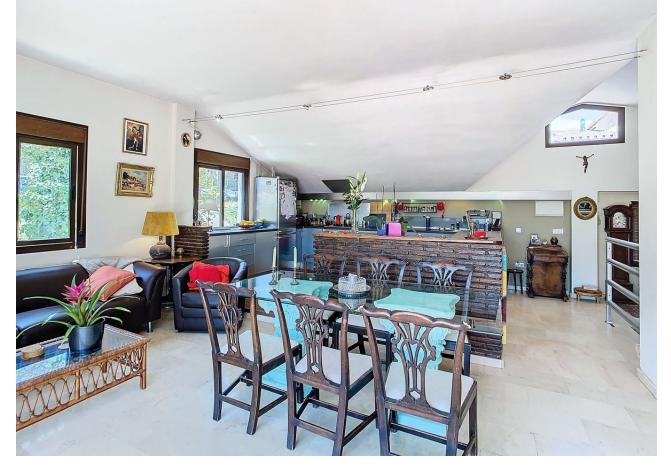

## Продажа - Дом - Benalmadena Pueblo 1.100.000€

www.mibgroup.es +34 661 89 71 88 info@mibgroup.es

Ref.-ID: MIBGR4733710 Benalmadena Pueblo Дом

ИБИ: 270 EUR / год

10

7

513 m<sup>2</sup>

Introducing a rare and versatile property spanning 513m², perfectly located in the charming and historic center of Benalmádena Pueblo. This unique estate is currently divided into five spacious apartments, each thoughtfully designed with comfort and style in mind. A highlight of the property is the expansive 40m² terrace, ideal for enjoying the Mediterranean climate. Key Features: - Total Area: 513m² - Terrace: 40m² - Apartments: 5 (without "división horizontal" or separate utilities) - Bedrooms: 10 - Bathrooms: 7 - Kitchens: 5 Currently, the property serves as both a residence and a rental opportunity. The owner occupies one of the elegantly decorated, high-ceilinged apartments, while the remaining four are rented out. The current tenants are aware of the potential sale and are prepared to vacate if necessary, ensuring a smooth transition for the new owner. Investment Potential: This property is an exceptional opportunity for investors looking to capitalize on the thriving holiday rental market or to transform the space into a boutique hostal. Its prime location in Benalmádena Pueblo, known for its picturesque streets and vibrant culture, makes it highly attractive to tourists. Alternatively, for those seeking a spacious family home, this property offers immense potential. With some remodeling, it can be converted into a grand residence complete with a garage. Don't miss this unique opportunity to own a piece of Benalmádena Pueblo's charm and potential. Contact us today to arrange a viewing and explore the endless possibilities this property offers.