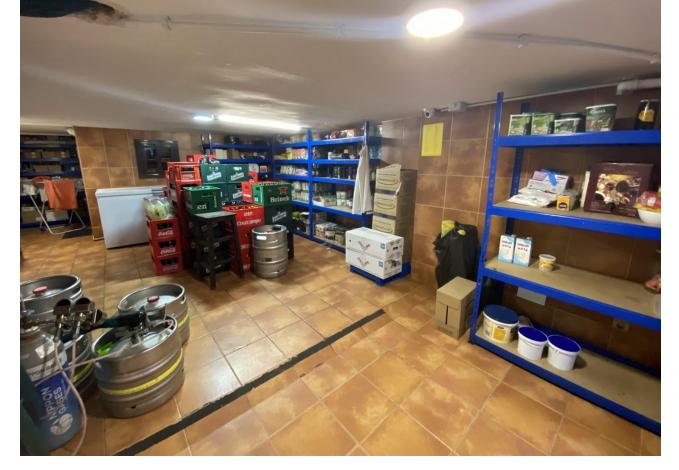

## Продажа - Коммерческая - Fuengirola 1.150.000€

www.mibgroup.es +34 661 89 71 88 info@mibgroup.es Коммунальные: 19,140 EUR / год ИБИ: 2,020 EUR / год

4

This charming restaurant, located near the beach and facing southeast, offers a unique dining experience overlooking the garden, the beach, the harbor, and the square. Recently refurbished and in good condition, this establishment is ready to operate and receive clients in an exclusive environment. The restaurant has a design that takes full advantage of its privileged location. The glazed terrace and the covered terrace provide versatile spaces to enjoy the partial sea views and the outdoor ambiance. In addition, the private terrace and sun terraces allow diners to enjoy the Mediterranean climate in a relaxing environment. Notable features of the restaurant include hot/cold air conditioning, ensuring a comfortable environment all year round, and pre-installation for an alarm that provides an additional level of security. The property also has a large storage room and a basement, offering ample storage space. The kitchen is equipped with a barbecue and a wine cellar, perfect for the preparation of a variety of dishes and drinks that can attract a diverse clientele. The restaurant also features a bar, creating a social space where guests can relax and enjoy their favorite drinks. The property is surrounded by an easily maintained garden with fruit trees, adding a natural and attractive touch to the environment. In addition, the proximity to entertainment and shopping areas, only 5-10 minutes away, makes this restaurant a convenient option for both locals and tourists. The restaurant has very good access, which facilitates the arrival of customers and suppliers. There is also the possibility of expansion, which offers opportunities to increase capacity or add new service areas according to business needs. In addition to its business appeal, this property is an excellent investment due to its location in an exclusive complex and its potential to attract a steady clientele. The garage space and laundry room are additional amenities that add to the functionality of the establishment. In summary, this restaurant near the beach is an exceptional opportunity for entrepreneurs and investors. With its spectacular views, complete facilities, and prime location, it is poised to become a premier dining destination in the area. Restaurant, Near Beach, Facing: Southeast Views: Beach, Garden, Partial Sea, Port, Square Features: 5-10 minutes to shops, Air Conditioning, Air Conditioning Hot/Cold, Bar, Barbecue, Basement, Close to all Amenities, Condition - Good, Covered Terrace, Easily maintained gardens, Exclusive Development, Fruit Trees, Glazed Terrace, Investment Property, Large Storeroom, Laundry room, Lift, Near amenities, Possibility of extension, Pre-install Alarm, Private Terrace, Renovated, Restaurant, Safe, Space for Garage, Storage room, Sunny terraces, Terrace, Very Good Access, Wine Cellar