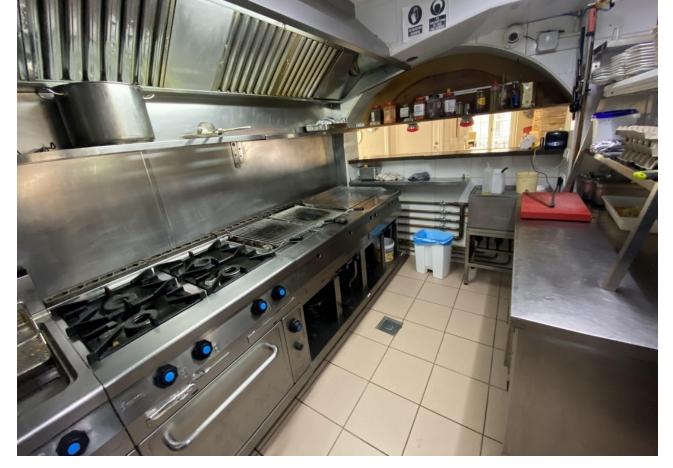

## Продажа - Коммерческая - Fuengirola 1.150.000€

www.mibgroup.es +34 661 89 71 88 info@mibgroup.es Коммунальные: 19,140 EUR / год ИБИ: 2,020 EUR / год

4

This charming restaurant, located near the beach and facing southeast, offers a unique dining experience overlooking the garden, the beach, the harbor, and the square. Recently refurbished and in good condition, this establishment is ready to operate and receive clients in an exclusive environment. The restaurant has a design that takes full advantage of its privileged location. The glazed terrace and the covered terrace provide versatile spaces to enjoy the partial sea views and the outdoor ambiance. In addition, the private terrace and sun terraces allow diners to enjoy the Mediterranean climate in a relaxing environment. Notable features of the restaurant include hot/cold air conditioning, ensuring a comfortable environment all year round, and pre-installation for an alarm that provides an additional level of security. The property also has a large storage room and a basement, offering ample storage space. The kitchen is equipped with a barbecue and a wine cellar, perfect for the preparation of a variety of dishes and drinks that can attract a diverse clientele. The restaurant also features a bar, creating a social space where guests can relax and enjoy their favorite drinks. The property is surrounded by an easily maintained garden with fruit trees, adding a natural and attractive touch to the environment. In addition, the proximity to entertainment and shopping areas, only 5-10 minutes away, makes this restaurant a convenient option for both locals and tourists. The restaurant has very good access, which facilitates the arrival of customers and suppliers. There is also the possibility of expansion, which offers opportunities to increase capacity or add new service areas according to business needs. In addition to its business appeal, this property is an excellent investment due to its location in an exclusive complex and its potential to attract a steady clientele. The garage space and laundry room are additional amenities that add to the functionality of the establishment. In summary, this restaurant near the beach is an exceptional opportunity for entrepreneurs and investors. With its spectacular views, complete facilities, and prime location, it is poised to become a premier dining destination in the area. Restaurant, Near Beach, Facing: Southeast Views: Beach, Garden, Partial Sea, Port, Square Features: 5-10 minutes to shops, Air Conditioning, Air Conditioning Hot/Cold, Bar, Barbecue, Basement, Close to all Amenities, Condition - Good, Covered Terrace, Easily maintained gardens, Exclusive Development, Fruit Trees, Glazed Terrace, Investment Property, Large Storeroom, Laundry room, Lift, Near amenities, Possibility of extension, Pre-install Alarm, Private Terrace, Renovated, Restaurant, Safe, Space for Garage, Storage room, Sunny terraces, Terrace, Very Good Access, Wine Cellar