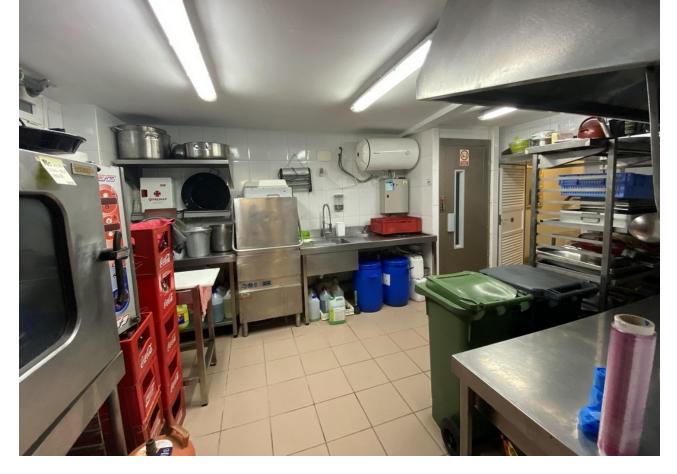

## Продажа - Коммерческая - Fuengirola 1.150.000€

www.mibgroup.es +34 661 89 71 88 info@mibgroup.es Коммунальные: 19,140 EUR / год ИБИ: 2,020 EUR / год

4

This charming restaurant, located near the beach and facing southeast, offers a unique dining experience overlooking the garden, the beach, the harbor, and the square. Recently refurbished and in good condition, this establishment is ready to operate and receive clients in an exclusive environment. The restaurant has a design that takes full advantage of its privileged location. The glazed terrace and the covered terrace provide versatile spaces to enjoy the partial sea views and the outdoor ambiance. In addition, the private terrace and sun terraces allow diners to enjoy the Mediterranean climate in a relaxing environment. Notable features of the restaurant include hot/cold air conditioning, ensuring a comfortable environment all year round, and pre-installation for an alarm that provides an additional level of security. The property also has a large storage room and a basement, offering ample storage space. The kitchen is equipped with a barbecue and a wine cellar, perfect for the preparation of a variety of dishes and drinks that can attract a diverse clientele. The restaurant also features a bar, creating a social space where guests can relax and enjoy their favorite drinks. The property is surrounded by an easily maintained garden with fruit trees, adding a natural and attractive touch to the environment. In addition, the proximity to entertainment and shopping areas, only 5-10 minutes away, makes this restaurant a convenient option for both locals and tourists. The restaurant has very good access, which facilitates the arrival of customers and suppliers. There is also the possibility of expansion, which offers opportunities to increase capacity or add new service areas according to business needs. In addition to its business appeal, this property is an excellent investment due to its location in an exclusive complex and its potential to attract a steady clientele. The garage space and laundry room are additional amenities that add to the functionality of the establishment. In summary, this restaurant near the beach is an exceptional opportunity for entrepreneurs and investors. With its spectacular views, complete facilities, and prime location, it is poised to become a premier dining destination in the area. Restaurant, Near Beach, Facing: Southeast Views: Beach, Garden, Partial Sea, Port, Square Features: 5-10 minutes to shops, Air Conditioning, Air Conditioning Hot/Cold, Bar, Barbecue, Basement, Close to all Amenities, Condition - Good, Covered Terrace, Easily maintained gardens, Exclusive Development, Fruit Trees, Glazed Terrace, Investment Property, Large Storeroom, Laundry room, Lift, Near amenities, Possibility of extension, Pre-install Alarm, Private Terrace, Renovated, Restaurant, Safe, Space for Garage, Storage room, Sunny terraces, Terrace, Very Good Access, Wine Cellar