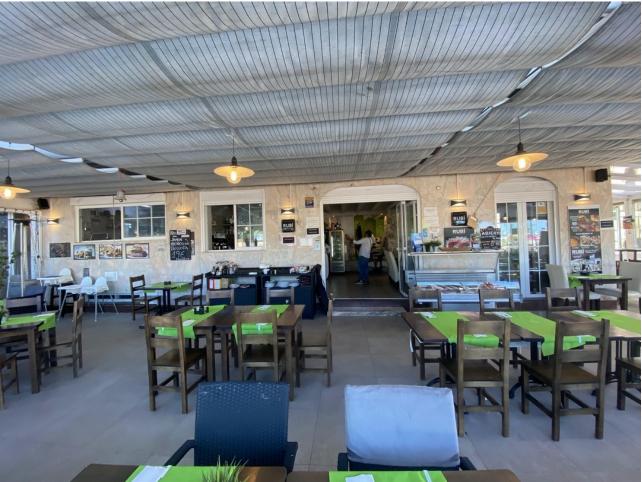

## Продажа - Коммерческая - Fuengirola 1.150.000€

www.mibgroup.es +34 661 89 71 88 info@mibgroup.es Коммунальные: 19,140 EUR / год ИБИ: 2,020 EUR / год

4

This charming restaurant, located near the beach and facing southeast, offers a unique dining experience overlooking the garden, the beach, the harbor, and the square. Recently refurbished and in good condition, this establishment is ready to operate and receive clients in an exclusive environment. The restaurant has a design that takes full advantage of its privileged location. The glazed terrace and the covered terrace provide versatile spaces to enjoy the partial sea views and the outdoor ambiance. In addition, the private terrace and sun terraces allow diners to enjoy the Mediterranean climate in a relaxing environment. Notable features of the restaurant include hot/cold air conditioning, ensuring a comfortable environment all year round, and pre-installation for an alarm that provides an additional level of security. The property also has a large storage room and a basement, offering ample storage space. The kitchen is equipped with a barbecue and a wine cellar, perfect for the preparation of a variety of dishes and drinks that can attract a diverse clientele. The restaurant also features a bar, creating a social space where guests can relax and enjoy their favorite drinks. The property is surrounded by an easily maintained garden with fruit trees, adding a natural and attractive touch to the environment. In addition, the proximity to entertainment and shopping areas, only 5-10 minutes away, makes this restaurant a convenient option for both locals and tourists. The restaurant has very good access, which facilitates the arrival of customers and suppliers. There is also the possibility of expansion, which offers opportunities to increase capacity or add new service areas according to business needs. In addition to its business appeal, this property is an excellent investment due to its location in an exclusive complex and its potential to attract a steady clientele. The garage space and laundry room are additional amenities that add to the functionality of the establishment. In summary, this restaurant near the beach is an exceptional opportunity for entrepreneurs and investors. With its spectacular views, complete facilities, and prime location, it is poised to become a premier dining destination in the area. Restaurant, Near Beach, Facing: Southeast Views: Beach, Garden, Partial Sea, Port, Square Features: 5-10 minutes to shops, Air Conditioning, Air Conditioning Hot/Cold, Bar, Barbecue, Basement, Close to all Amenities, Condition - Good, Covered Terrace, Easily maintained gardens, Exclusive Development, Fruit Trees, Glazed Terrace, Investment Property, Large Storeroom, Laundry room, Lift, Near amenities, Possibility of extension, Pre-install Alarm, Private Terrace, Renovated, Restaurant, Safe, Space for Garage, Storage room, Sunny terraces, Terrace, Very Good Access, Wine Cellar