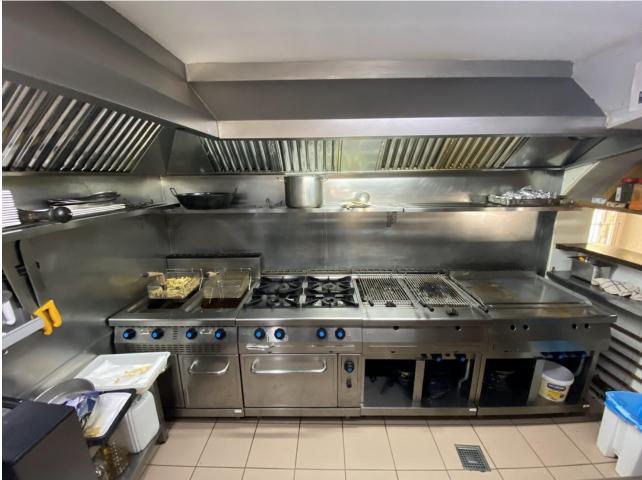

## Продажа - Коммерческая - Fuengirola 1.150.000€

www.mibgroup.es +34 661 89 71 88 info@mibgroup.es Коммунальные: 19,140 EUR / год ИБИ: 2,020 EUR / год

4

This charming restaurant, located near the beach and facing southeast, offers a unique dining experience overlooking the garden, the beach, the harbor, and the square. Recently refurbished and in good condition, this establishment is ready to operate and receive clients in an exclusive environment. The restaurant has a design that takes full advantage of its privileged location. The glazed terrace and the covered terrace provide versatile spaces to enjoy the partial sea views and the outdoor ambiance. In addition, the private terrace and sun terraces allow diners to enjoy the Mediterranean climate in a relaxing environment. Notable features of the restaurant include hot/cold air conditioning, ensuring a comfortable environment all year round, and pre-installation for an alarm that provides an additional level of security. The property also has a large storage room and a basement, offering ample storage space. The kitchen is equipped with a barbecue and a wine cellar, perfect for the preparation of a variety of dishes and drinks that can attract a diverse clientele. The restaurant also features a bar, creating a social space where guests can relax and enjoy their favorite drinks. The property is surrounded by an easily maintained garden with fruit trees, adding a natural and attractive touch to the environment. In addition, the proximity to entertainment and shopping areas, only 5-10 minutes away, makes this restaurant a convenient option for both locals and tourists. The restaurant has very good access, which facilitates the arrival of customers and suppliers. There is also the possibility of expansion, which offers opportunities to increase capacity or add new service areas according to business needs. In addition to its business appeal, this property is an excellent investment due to its location in an exclusive complex and its potential to attract a steady clientele. The garage space and laundry room are additional amenities that add to the functionality of the establishment. In summary, this restaurant near the beach is an exceptional opportunity for entrepreneurs and investors. With its spectacular views, complete facilities, and prime location, it is poised to become a premier dining destination in the area. Restaurant, Near Beach, Facing: Southeast Views: Beach, Garden, Partial Sea, Port, Square Features: 5-10 minutes to shops, Air Conditioning, Air Conditioning Hot/Cold, Bar, Barbecue, Basement, Close to all Amenities, Condition - Good, Covered Terrace, Easily maintained gardens, Exclusive Development, Fruit Trees, Glazed Terrace, Investment Property, Large Storeroom, Laundry room, Lift, Near amenities, Possibility of extension, Pre-install Alarm, Private Terrace, Renovated, Restaurant, Safe, Space for Garage, Storage room, Sunny terraces, Terrace, Very Good Access, Wine Cellar