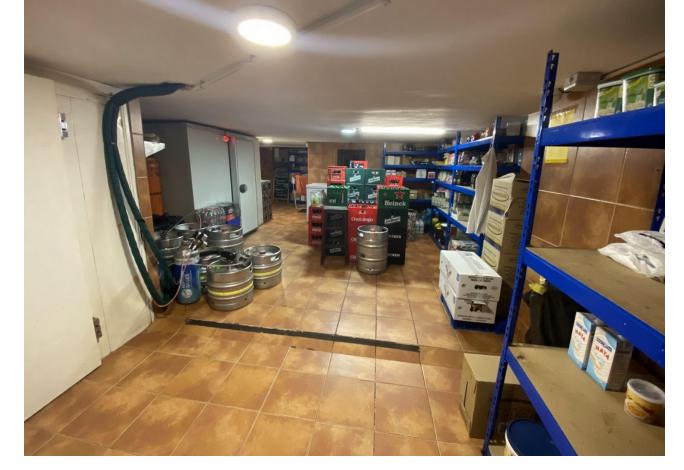

## Продажа - Коммерческая - Fuengirola 1.150.000€

www.mibgroup.es +34 661 89 71 88 info@mibgroup.es Коммунальные: 19,140 EUR / год ИБИ: 2,020 EUR / год

4

This charming restaurant, located near the beach and facing southeast, offers a unique dining experience overlooking the garden, the beach, the harbor, and the square. Recently refurbished and in good condition, this establishment is ready to operate and receive clients in an exclusive environment. The restaurant has a design that takes full advantage of its privileged location. The glazed terrace and the covered terrace provide versatile spaces to enjoy the partial sea views and the outdoor ambiance. In addition, the private terrace and sun terraces allow diners to enjoy the Mediterranean climate in a relaxing environment. Notable features of the restaurant include hot/cold air conditioning, ensuring a comfortable environment all year round, and pre-installation for an alarm that provides an additional level of security. The property also has a large storage room and a basement, offering ample storage space. The kitchen is equipped with a barbecue and a wine cellar, perfect for the preparation of a variety of dishes and drinks that can attract a diverse clientele. The restaurant also features a bar, creating a social space where guests can relax and enjoy their favorite drinks. The property is surrounded by an easily maintained garden with fruit trees, adding a natural and attractive touch to the environment. In addition, the proximity to entertainment and shopping areas, only 5-10 minutes away, makes this restaurant a convenient option for both locals and tourists. The restaurant has very good access, which facilitates the arrival of customers and suppliers. There is also the possibility of expansion, which offers opportunities to increase capacity or add new service areas according to business needs. In addition to its business appeal, this property is an excellent investment due to its location in an exclusive complex and its potential to attract a steady clientele. The garage space and laundry room are additional amenities that add to the functionality of the establishment. In summary, this restaurant near the beach is an exceptional opportunity for entrepreneurs and investors. With its spectacular views, complete facilities, and prime location, it is poised to become a premier dining destination in the area. Restaurant, Near Beach, Facing: Southeast Views: Beach, Garden, Partial Sea, Port, Square Features: 5-10 minutes to shops, Air Conditioning, Air Conditioning Hot/Cold, Bar, Barbecue, Basement, Close to all Amenities, Condition - Good, Covered Terrace, Easily maintained gardens, Exclusive Development, Fruit Trees, Glazed Terrace, Investment Property, Large Storeroom, Laundry room, Lift, Near amenities, Possibility of extension, Pre-install Alarm, Private Terrace, Renovated, Restaurant, Safe, Space for Garage, Storage room, Sunny terraces, Terrace, Very Good Access, Wine Cellar