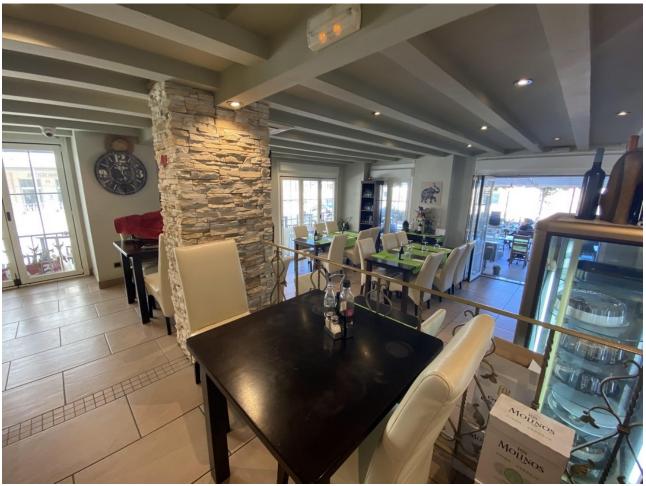

## Продажа - Коммерческая - Fuengirola 1.150.000€

www.mibgroup.es +34 661 89 71 88 info@mibgroup.es Коммунальные: 19,140 EUR / год ИБИ: 2,020 EUR / год

4

This charming restaurant, located near the beach and facing southeast, offers a unique dining experience overlooking the garden, the beach, the harbor, and the square. Recently refurbished and in good condition, this establishment is ready to operate and receive clients in an exclusive environment. The restaurant has a design that takes full advantage of its privileged location. The glazed terrace and the covered terrace provide versatile spaces to enjoy the partial sea views and the outdoor ambiance. In addition, the private terrace and sun terraces allow diners to enjoy the Mediterranean climate in a relaxing environment. Notable features of the restaurant include hot/cold air conditioning, ensuring a comfortable environment all year round, and pre-installation for an alarm that provides an additional level of security. The property also has a large storage room and a basement, offering ample storage space. The kitchen is equipped with a barbecue and a wine cellar, perfect for the preparation of a variety of dishes and drinks that can attract a diverse clientele. The restaurant also features a bar, creating a social space where guests can relax and enjoy their favorite drinks. The property is surrounded by an easily maintained garden with fruit trees, adding a natural and attractive touch to the environment. In addition, the proximity to entertainment and shopping areas, only 5-10 minutes away, makes this restaurant a convenient option for both locals and tourists. The restaurant has very good access, which facilitates the arrival of customers and suppliers. There is also the possibility of expansion, which offers opportunities to increase capacity or add new service areas according to business needs. In addition to its business appeal, this property is an excellent investment due to its location in an exclusive complex and its potential to attract a steady clientele. The garage space and laundry room are additional amenities that add to the functionality of the establishment. In summary, this restaurant near the beach is an exceptional opportunity for entrepreneurs and investors. With its spectacular views, complete facilities, and prime location, it is poised to become a premier dining destination in the area. Restaurant, Near Beach, Facing: Southeast Views: Beach, Garden, Partial Sea, Port, Square Features: 5-10 minutes to shops, Air Conditioning, Air Conditioning Hot/Cold, Bar, Barbecue, Basement, Close to all Amenities, Condition - Good, Covered Terrace, Easily maintained gardens, Exclusive Development, Fruit Trees, Glazed Terrace, Investment Property, Large Storeroom, Laundry room, Lift, Near amenities, Possibility of extension, Pre-install Alarm, Private Terrace, Renovated, Restaurant, Safe, Space for Garage, Storage room, Sunny terraces, Terrace, Very Good Access, Wine Cellar