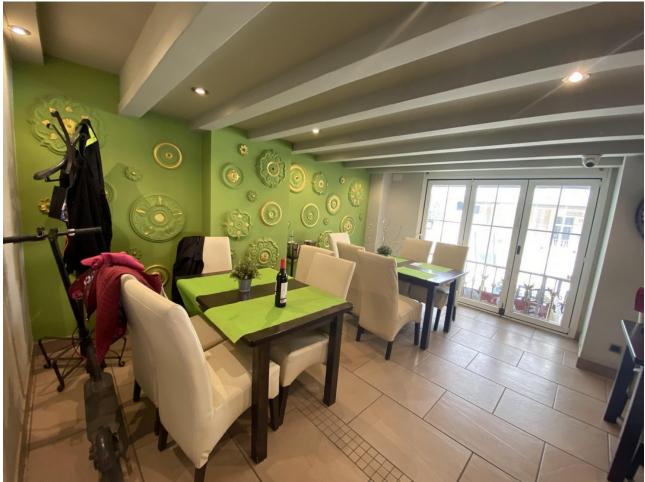

## Продажа - Коммерческая - Fuengirola 1.150.000€

www.mibgroup.es +34 661 89 71 88 info@mibgroup.es Коммунальные: 19,140 EUR / год ИБИ: 2,020 EUR / год

4

This charming restaurant, located near the beach and facing southeast, offers a unique dining experience overlooking the garden, the beach, the harbor, and the square. Recently refurbished and in good condition, this establishment is ready to operate and receive clients in an exclusive environment. The restaurant has a design that takes full advantage of its privileged location. The glazed terrace and the covered terrace provide versatile spaces to enjoy the partial sea views and the outdoor ambiance. In addition, the private terrace and sun terraces allow diners to enjoy the Mediterranean climate in a relaxing environment. Notable features of the restaurant include hot/cold air conditioning, ensuring a comfortable environment all year round, and pre-installation for an alarm that provides an additional level of security. The property also has a large storage room and a basement, offering ample storage space. The kitchen is equipped with a barbecue and a wine cellar, perfect for the preparation of a variety of dishes and drinks that can attract a diverse clientele. The restaurant also features a bar, creating a social space where guests can relax and enjoy their favorite drinks. The property is surrounded by an easily maintained garden with fruit trees, adding a natural and attractive touch to the environment. In addition, the proximity to entertainment and shopping areas, only 5-10 minutes away, makes this restaurant a convenient option for both locals and tourists. The restaurant has very good access, which facilitates the arrival of customers and suppliers. There is also the possibility of expansion, which offers opportunities to increase capacity or add new service areas according to business needs. In addition to its business appeal, this property is an excellent investment due to its location in an exclusive complex and its potential to attract a steady clientele. The garage space and laundry room are additional amenities that add to the functionality of the establishment. In summary, this restaurant near the beach is an exceptional opportunity for entrepreneurs and investors. With its spectacular views, complete facilities, and prime location, it is poised to become a premier dining destination in the area. Restaurant, Near Beach, Facing: Southeast Views: Beach, Garden, Partial Sea, Port, Square Features: 5-10 minutes to shops, Air Conditioning, Air Conditioning Hot/Cold, Bar, Barbecue, Basement, Close to all Amenities, Condition - Good, Covered Terrace, Easily maintained gardens, Exclusive Development, Fruit Trees, Glazed Terrace, Investment Property, Large Storeroom, Laundry room, Lift, Near amenities, Possibility of extension, Pre-install Alarm, Private Terrace, Renovated, Restaurant, Safe, Space for Garage, Storage room, Sunny terraces, Terrace, Very Good Access, Wine Cellar