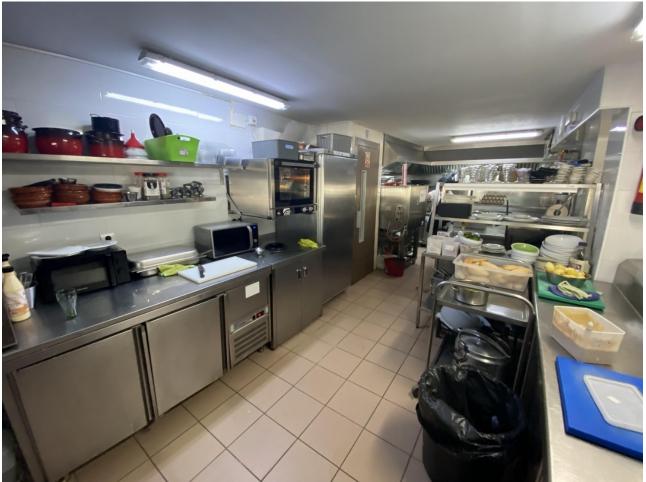

## Продажа - Коммерческая - Fuengirola 1.150.000€

www.mibgroup.es +34 661 89 71 88 info@mibgroup.es Коммунальные: 19,140 EUR / год ИБИ: 2,020 EUR / год

4

This charming restaurant, located near the beach and facing southeast, offers a unique dining experience overlooking the garden, the beach, the harbor, and the square. Recently refurbished and in good condition, this establishment is ready to operate and receive clients in an exclusive environment. The restaurant has a design that takes full advantage of its privileged location. The glazed terrace and the covered terrace provide versatile spaces to enjoy the partial sea views and the outdoor ambiance. In addition, the private terrace and sun terraces allow diners to enjoy the Mediterranean climate in a relaxing environment. Notable features of the restaurant include hot/cold air conditioning, ensuring a comfortable environment all year round, and pre-installation for an alarm that provides an additional level of security. The property also has a large storage room and a basement, offering ample storage space. The kitchen is equipped with a barbecue and a wine cellar, perfect for the preparation of a variety of dishes and drinks that can attract a diverse clientele. The restaurant also features a bar, creating a social space where guests can relax and enjoy their favorite drinks. The property is surrounded by an easily maintained garden with fruit trees, adding a natural and attractive touch to the environment. In addition, the proximity to entertainment and shopping areas, only 5-10 minutes away, makes this restaurant a convenient option for both locals and tourists. The restaurant has very good access, which facilitates the arrival of customers and suppliers. There is also the possibility of expansion, which offers opportunities to increase capacity or add new service areas according to business needs. In addition to its business appeal, this property is an excellent investment due to its location in an exclusive complex and its potential to attract a steady clientele. The garage space and laundry room are additional amenities that add to the functionality of the establishment. In summary, this restaurant near the beach is an exceptional opportunity for entrepreneurs and investors. With its spectacular views, complete facilities, and prime location, it is poised to become a premier dining destination in the area. Restaurant, Near Beach, Facing: Southeast Views: Beach, Garden, Partial Sea, Port, Square Features: 5-10 minutes to shops, Air Conditioning, Air Conditioning Hot/Cold, Bar, Barbecue, Basement, Close to all Amenities, Condition - Good, Covered Terrace, Easily maintained gardens, Exclusive Development, Fruit Trees, Glazed Terrace, Investment Property, Large Storeroom, Laundry room, Lift, Near amenities, Possibility of extension, Pre-install Alarm, Private Terrace, Renovated, Restaurant, Safe, Space for Garage, Storage room, Sunny terraces, Terrace, Very Good Access, Wine Cellar