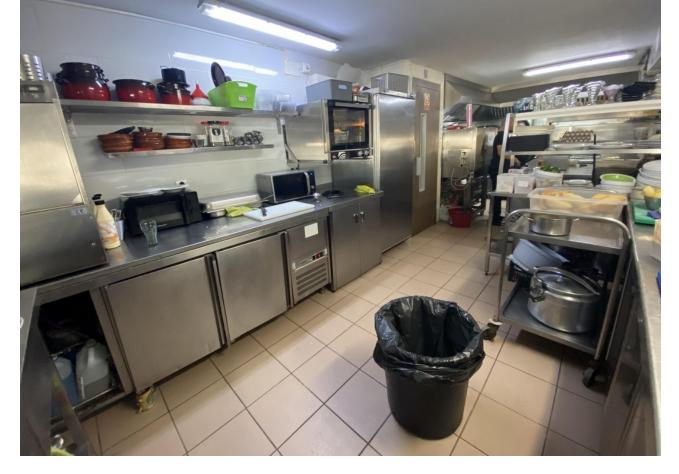

## Продажа - Коммерческая - Fuengirola 1.150.000€

www.mibgroup.es +34 661 89 71 88 info@mibgroup.es Коммунальные: 19,140 EUR / год ИБИ: 2,020 EUR / год

4

This charming restaurant, located near the beach and facing southeast, offers a unique dining experience overlooking the garden, the beach, the harbor, and the square. Recently refurbished and in good condition, this establishment is ready to operate and receive clients in an exclusive environment. The restaurant has a design that takes full advantage of its privileged location. The glazed terrace and the covered terrace provide versatile spaces to enjoy the partial sea views and the outdoor ambiance. In addition, the private terrace and sun terraces allow diners to enjoy the Mediterranean climate in a relaxing environment. Notable features of the restaurant include hot/cold air conditioning, ensuring a comfortable environment all year round, and pre-installation for an alarm that provides an additional level of security. The property also has a large storage room and a basement, offering ample storage space. The kitchen is equipped with a barbecue and a wine cellar, perfect for the preparation of a variety of dishes and drinks that can attract a diverse clientele. The restaurant also features a bar, creating a social space where guests can relax and enjoy their favorite drinks. The property is surrounded by an easily maintained garden with fruit trees, adding a natural and attractive touch to the environment. In addition, the proximity to entertainment and shopping areas, only 5-10 minutes away, makes this restaurant a convenient option for both locals and tourists. The restaurant has very good access, which facilitates the arrival of customers and suppliers. There is also the possibility of expansion, which offers opportunities to increase capacity or add new service areas according to business needs. In addition to its business appeal, this property is an excellent investment due to its location in an exclusive complex and its potential to attract a steady clientele. The garage space and laundry room are additional amenities that add to the functionality of the establishment. In summary, this restaurant near the beach is an exceptional opportunity for entrepreneurs and investors. With its spectacular views, complete facilities, and prime location, it is poised to become a premier dining destination in the area. Restaurant, Near Beach, Facing: Southeast Views: Beach, Garden, Partial Sea, Port, Square Features: 5-10 minutes to shops, Air Conditioning, Air Conditioning Hot/Cold, Bar, Barbecue, Basement, Close to all Amenities, Condition - Good, Covered Terrace, Easily maintained gardens, Exclusive Development, Fruit Trees, Glazed Terrace, Investment Property, Large Storeroom, Laundry room, Lift, Near amenities, Possibility of extension, Pre-install Alarm, Private Terrace, Renovated, Restaurant, Safe, Space for Garage, Storage room, Sunny terraces, Terrace, Very Good Access, Wine Cellar