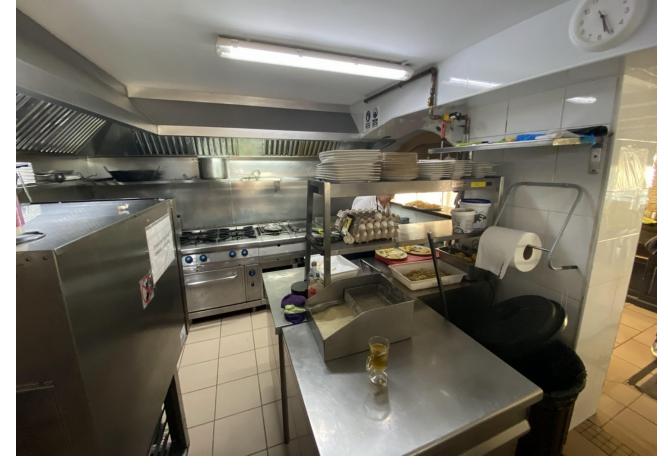

## Продажа - Коммерческая - Fuengirola 1.150.000€

www.mibgroup.es +34 661 89 71 88 info@mibgroup.es Коммунальные: 19,140 EUR / год ИБИ: 2,020 EUR / год

4

This charming restaurant, located near the beach and facing southeast, offers a unique dining experience overlooking the garden, the beach, the harbor, and the square. Recently refurbished and in good condition, this establishment is ready to operate and receive clients in an exclusive environment. The restaurant has a design that takes full advantage of its privileged location. The glazed terrace and the covered terrace provide versatile spaces to enjoy the partial sea views and the outdoor ambiance. In addition, the private terrace and sun terraces allow diners to enjoy the Mediterranean climate in a relaxing environment. Notable features of the restaurant include hot/cold air conditioning, ensuring a comfortable environment all year round, and pre-installation for an alarm that provides an additional level of security. The property also has a large storage room and a basement, offering ample storage space. The kitchen is equipped with a barbecue and a wine cellar, perfect for the preparation of a variety of dishes and drinks that can attract a diverse clientele. The restaurant also features a bar, creating a social space where guests can relax and enjoy their favorite drinks. The property is surrounded by an easily maintained garden with fruit trees, adding a natural and attractive touch to the environment. In addition, the proximity to entertainment and shopping areas, only 5-10 minutes away, makes this restaurant a convenient option for both locals and tourists. The restaurant has very good access, which facilitates the arrival of customers and suppliers. There is also the possibility of expansion, which offers opportunities to increase capacity or add new service areas according to business needs. In addition to its business appeal, this property is an excellent investment due to its location in an exclusive complex and its potential to attract a steady clientele. The garage space and laundry room are additional amenities that add to the functionality of the establishment. In summary, this restaurant near the beach is an exceptional opportunity for entrepreneurs and investors. With its spectacular views, complete facilities, and prime location, it is poised to become a premier dining destination in the area. Restaurant, Near Beach, Facing: Southeast Views: Beach, Garden, Partial Sea, Port, Square Features: 5-10 minutes to shops, Air Conditioning, Air Conditioning Hot/Cold, Bar, Barbecue, Basement, Close to all Amenities, Condition - Good, Covered Terrace, Easily maintained gardens, Exclusive Development, Fruit Trees, Glazed Terrace, Investment Property, Large Storeroom, Laundry room, Lift, Near amenities, Possibility of extension, Pre-install Alarm, Private Terrace, Renovated, Restaurant, Safe, Space for Garage, Storage room, Sunny terraces, Terrace, Very Good Access, Wine Cellar