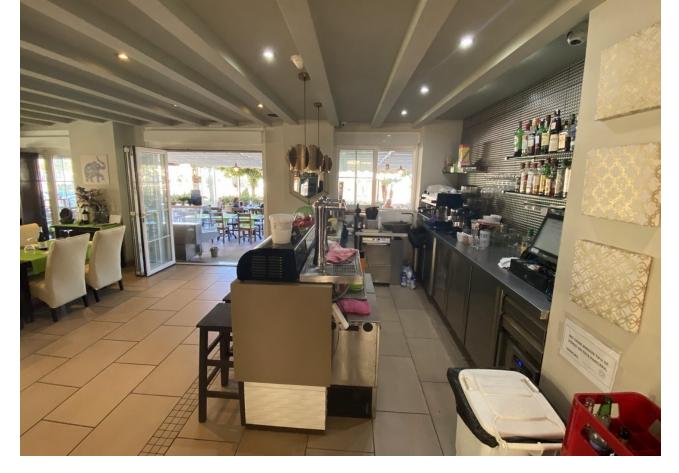

## Продажа - Коммерческая - Fuengirola 1.150.000€

www.mibgroup.es +34 661 89 71 88 info@mibgroup.es Коммунальные: 19,140 EUR / год ИБИ: 2,020 EUR / год

4

This charming restaurant, located near the beach and facing southeast, offers a unique dining experience overlooking the garden, the beach, the harbor, and the square. Recently refurbished and in good condition, this establishment is ready to operate and receive clients in an exclusive environment. The restaurant has a design that takes full advantage of its privileged location. The glazed terrace and the covered terrace provide versatile spaces to enjoy the partial sea views and the outdoor ambiance. In addition, the private terrace and sun terraces allow diners to enjoy the Mediterranean climate in a relaxing environment. Notable features of the restaurant include hot/cold air conditioning, ensuring a comfortable environment all year round, and pre-installation for an alarm that provides an additional level of security. The property also has a large storage room and a basement, offering ample storage space. The kitchen is equipped with a barbecue and a wine cellar, perfect for the preparation of a variety of dishes and drinks that can attract a diverse clientele. The restaurant also features a bar, creating a social space where guests can relax and enjoy their favorite drinks. The property is surrounded by an easily maintained garden with fruit trees, adding a natural and attractive touch to the environment. In addition, the proximity to entertainment and shopping areas, only 5-10 minutes away, makes this restaurant a convenient option for both locals and tourists. The restaurant has very good access, which facilitates the arrival of customers and suppliers. There is also the possibility of expansion, which offers opportunities to increase capacity or add new service areas according to business needs. In addition to its business appeal, this property is an excellent investment due to its location in an exclusive complex and its potential to attract a steady clientele. The garage space and laundry room are additional amenities that add to the functionality of the establishment. In summary, this restaurant near the beach is an exceptional opportunity for entrepreneurs and investors. With its spectacular views, complete facilities, and prime location, it is poised to become a premier dining destination in the area. Restaurant, Near Beach, Facing: Southeast Views: Beach, Garden, Partial Sea, Port, Square Features: 5-10 minutes to shops, Air Conditioning, Air Conditioning Hot/Cold, Bar, Barbecue, Basement, Close to all Amenities, Condition - Good, Covered Terrace, Easily maintained gardens, Exclusive Development, Fruit Trees, Glazed Terrace, Investment Property, Large Storeroom, Laundry room, Lift, Near amenities, Possibility of extension, Pre-install Alarm, Private Terrace, Renovated, Restaurant, Safe, Space for Garage, Storage room, Sunny terraces, Terrace, Very Good Access, Wine Cellar