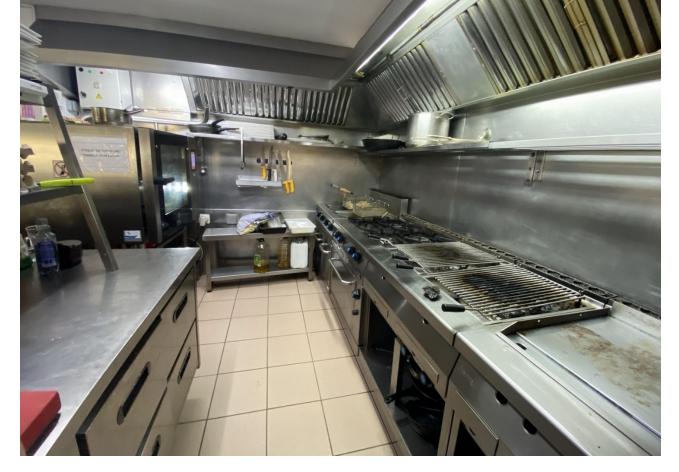

## Продажа - Коммерческая - Fuengirola 1.150.000€

www.mibgroup.es +34 661 89 71 88 info@mibgroup.es Коммунальные: 19,140 EUR / год ИБИ: 2,020 EUR / год

4

This charming restaurant, located near the beach and facing southeast, offers a unique dining experience overlooking the garden, the beach, the harbor, and the square. Recently refurbished and in good condition, this establishment is ready to operate and receive clients in an exclusive environment. The restaurant has a design that takes full advantage of its privileged location. The glazed terrace and the covered terrace provide versatile spaces to enjoy the partial sea views and the outdoor ambiance. In addition, the private terrace and sun terraces allow diners to enjoy the Mediterranean climate in a relaxing environment. Notable features of the restaurant include hot/cold air conditioning, ensuring a comfortable environment all year round, and pre-installation for an alarm that provides an additional level of security. The property also has a large storage room and a basement, offering ample storage space. The kitchen is equipped with a barbecue and a wine cellar, perfect for the preparation of a variety of dishes and drinks that can attract a diverse clientele. The restaurant also features a bar, creating a social space where guests can relax and enjoy their favorite drinks. The property is surrounded by an easily maintained garden with fruit trees, adding a natural and attractive touch to the environment. In addition, the proximity to entertainment and shopping areas, only 5-10 minutes away, makes this restaurant a convenient option for both locals and tourists. The restaurant has very good access, which facilitates the arrival of customers and suppliers. There is also the possibility of expansion, which offers opportunities to increase capacity or add new service areas according to business needs. In addition to its business appeal, this property is an excellent investment due to its location in an exclusive complex and its potential to attract a steady clientele. The garage space and laundry room are additional amenities that add to the functionality of the establishment. In summary, this restaurant near the beach is an exceptional opportunity for entrepreneurs and investors. With its spectacular views, complete facilities, and prime location, it is poised to become a premier dining destination in the area. Restaurant, Near Beach, Facing: Southeast Views: Beach, Garden, Partial Sea, Port, Square Features: 5-10 minutes to shops, Air Conditioning, Air Conditioning Hot/Cold, Bar, Barbecue, Basement, Close to all Amenities, Condition - Good, Covered Terrace, Easily maintained gardens, Exclusive Development, Fruit Trees, Glazed Terrace, Investment Property, Large Storeroom, Laundry room, Lift, Near amenities, Possibility of extension, Pre-install Alarm, Private Terrace, Renovated, Restaurant, Safe, Space for Garage, Storage room, Sunny terraces, Terrace, Very Good Access, Wine Cellar