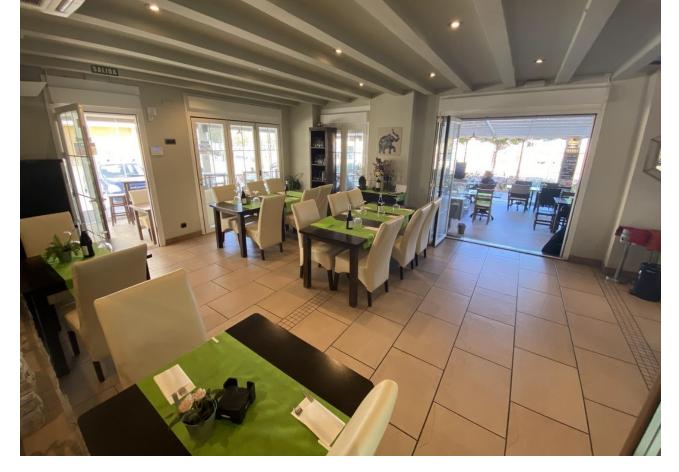

## Продажа - Коммерческая - Fuengirola 1.150.000€

www.mibgroup.es +34 661 89 71 88 info@mibgroup.es Коммунальные: 19,140 EUR / год ИБИ: 2,020 EUR / год

4

This charming restaurant, located near the beach and facing southeast, offers a unique dining experience overlooking the garden, the beach, the harbor, and the square. Recently refurbished and in good condition, this establishment is ready to operate and receive clients in an exclusive environment. The restaurant has a design that takes full advantage of its privileged location. The glazed terrace and the covered terrace provide versatile spaces to enjoy the partial sea views and the outdoor ambiance. In addition, the private terrace and sun terraces allow diners to enjoy the Mediterranean climate in a relaxing environment. Notable features of the restaurant include hot/cold air conditioning, ensuring a comfortable environment all year round, and pre-installation for an alarm that provides an additional level of security. The property also has a large storage room and a basement, offering ample storage space. The kitchen is equipped with a barbecue and a wine cellar, perfect for the preparation of a variety of dishes and drinks that can attract a diverse clientele. The restaurant also features a bar, creating a social space where guests can relax and enjoy their favorite drinks. The property is surrounded by an easily maintained garden with fruit trees, adding a natural and attractive touch to the environment. In addition, the proximity to entertainment and shopping areas, only 5-10 minutes away, makes this restaurant a convenient option for both locals and tourists. The restaurant has very good access, which facilitates the arrival of customers and suppliers. There is also the possibility of expansion, which offers opportunities to increase capacity or add new service areas according to business needs. In addition to its business appeal, this property is an excellent investment due to its location in an exclusive complex and its potential to attract a steady clientele. The garage space and laundry room are additional amenities that add to the functionality of the establishment. In summary, this restaurant near the beach is an exceptional opportunity for entrepreneurs and investors. With its spectacular views, complete facilities, and prime location, it is poised to become a premier dining destination in the area. Restaurant, Near Beach, Facing: Southeast Views: Beach, Garden, Partial Sea, Port, Square Features: 5-10 minutes to shops, Air Conditioning, Air Conditioning Hot/Cold, Bar, Barbecue, Basement, Close to all Amenities, Condition - Good, Covered Terrace, Easily maintained gardens, Exclusive Development, Fruit Trees, Glazed Terrace, Investment Property, Large Storeroom, Laundry room, Lift, Near amenities, Possibility of extension, Pre-install Alarm, Private Terrace, Renovated, Restaurant, Safe, Space for Garage, Storage room, Sunny terraces, Terrace, Very Good Access, Wine Cellar