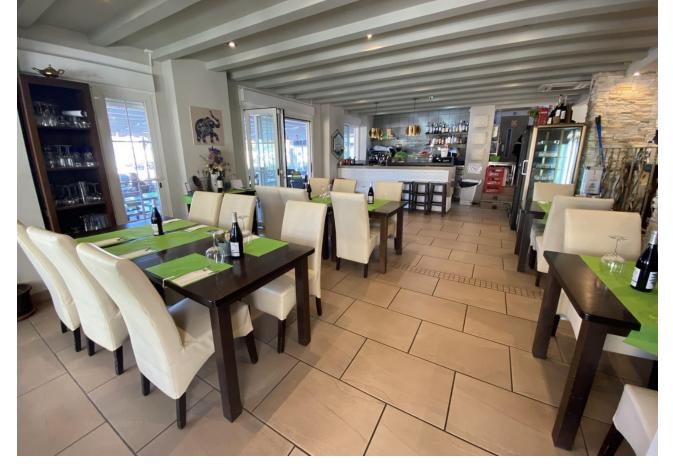

## Продажа - Коммерческая - Fuengirola 1.150.000€

www.mibgroup.es +34 661 89 71 88 info@mibgroup.es Коммунальные: 19,140 EUR / год ИБИ: 2,020 EUR / год

4

This charming restaurant, located near the beach and facing southeast, offers a unique dining experience overlooking the garden, the beach, the harbor, and the square. Recently refurbished and in good condition, this establishment is ready to operate and receive clients in an exclusive environment. The restaurant has a design that takes full advantage of its privileged location. The glazed terrace and the covered terrace provide versatile spaces to enjoy the partial sea views and the outdoor ambiance. In addition, the private terrace and sun terraces allow diners to enjoy the Mediterranean climate in a relaxing environment. Notable features of the restaurant include hot/cold air conditioning, ensuring a comfortable environment all year round, and pre-installation for an alarm that provides an additional level of security. The property also has a large storage room and a basement, offering ample storage space. The kitchen is equipped with a barbecue and a wine cellar, perfect for the preparation of a variety of dishes and drinks that can attract a diverse clientele. The restaurant also features a bar, creating a social space where guests can relax and enjoy their favorite drinks. The property is surrounded by an easily maintained garden with fruit trees, adding a natural and attractive touch to the environment. In addition, the proximity to entertainment and shopping areas, only 5-10 minutes away, makes this restaurant a convenient option for both locals and tourists. The restaurant has very good access, which facilitates the arrival of customers and suppliers. There is also the possibility of expansion, which offers opportunities to increase capacity or add new service areas according to business needs. In addition to its business appeal, this property is an excellent investment due to its location in an exclusive complex and its potential to attract a steady clientele. The garage space and laundry room are additional amenities that add to the functionality of the establishment. In summary, this restaurant near the beach is an exceptional opportunity for entrepreneurs and investors. With its spectacular views, complete facilities, and prime location, it is poised to become a premier dining destination in the area. Restaurant, Near Beach, Facing: Southeast Views: Beach, Garden, Partial Sea, Port, Square Features: 5-10 minutes to shops, Air Conditioning, Air Conditioning Hot/Cold, Bar, Barbecue, Basement, Close to all Amenities, Condition - Good, Covered Terrace, Easily maintained gardens, Exclusive Development, Fruit Trees, Glazed Terrace, Investment Property, Large Storeroom, Laundry room, Lift, Near amenities, Possibility of extension, Pre-install Alarm, Private Terrace, Renovated, Restaurant, Safe, Space for Garage, Storage room, Sunny terraces, Terrace, Very Good Access, Wine Cellar