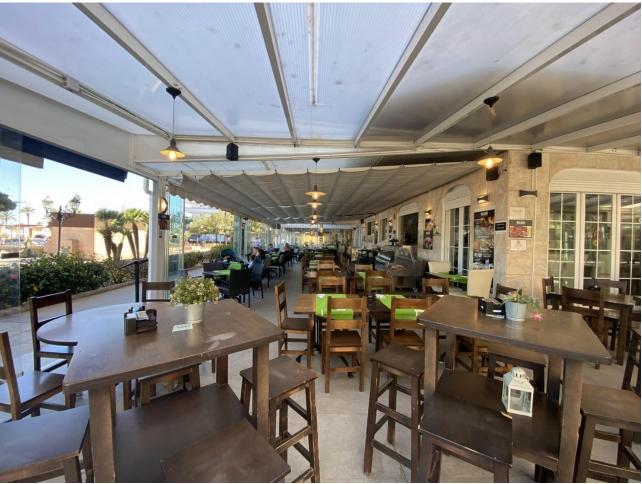

## Продажа - Коммерческая - Fuengirola 1.150.000€

www.mibgroup.es +34 661 89 71 88 info@mibgroup.es Коммунальные: 19,140 EUR / год ИБИ: 2,020 EUR / год

4

This charming restaurant, located near the beach and facing southeast, offers a unique dining experience overlooking the garden, the beach, the harbor, and the square. Recently refurbished and in good condition, this establishment is ready to operate and receive clients in an exclusive environment. The restaurant has a design that takes full advantage of its privileged location. The glazed terrace and the covered terrace provide versatile spaces to enjoy the partial sea views and the outdoor ambiance. In addition, the private terrace and sun terraces allow diners to enjoy the Mediterranean climate in a relaxing environment. Notable features of the restaurant include hot/cold air conditioning, ensuring a comfortable environment all year round, and pre-installation for an alarm that provides an additional level of security. The property also has a large storage room and a basement, offering ample storage space. The kitchen is equipped with a barbecue and a wine cellar, perfect for the preparation of a variety of dishes and drinks that can attract a diverse clientele. The restaurant also features a bar, creating a social space where guests can relax and enjoy their favorite drinks. The property is surrounded by an easily maintained garden with fruit trees, adding a natural and attractive touch to the environment. In addition, the proximity to entertainment and shopping areas, only 5-10 minutes away, makes this restaurant a convenient option for both locals and tourists. The restaurant has very good access, which facilitates the arrival of customers and suppliers. There is also the possibility of expansion, which offers opportunities to increase capacity or add new service areas according to business needs. In addition to its business appeal, this property is an excellent investment due to its location in an exclusive complex and its potential to attract a steady clientele. The garage space and laundry room are additional amenities that add to the functionality of the establishment. In summary, this restaurant near the beach is an exceptional opportunity for entrepreneurs and investors. With its spectacular views, complete facilities, and prime location, it is poised to become a premier dining destination in the area. Restaurant, Near Beach, Facing: Southeast Views: Beach, Garden, Partial Sea, Port, Square Features: 5-10 minutes to shops, Air Conditioning, Air Conditioning Hot/Cold, Bar, Barbecue, Basement, Close to all Amenities, Condition - Good, Covered Terrace, Easily maintained gardens, Exclusive Development, Fruit Trees, Glazed Terrace, Investment Property, Large Storeroom, Laundry room, Lift, Near amenities, Possibility of extension, Pre-install Alarm, Private Terrace, Renovated, Restaurant, Safe, Space for Garage, Storage room, Sunny terraces, Terrace, Very Good Access, Wine Cellar