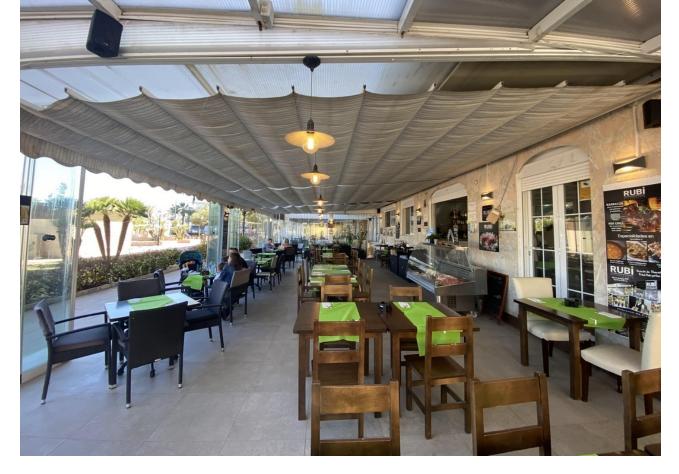

## Продажа - Коммерческая - Fuengirola 1.150.000€

www.mibgroup.es +34 661 89 71 88 info@mibgroup.es Коммунальные: 19,140 EUR / год ИБИ: 2,020 EUR / год

4

This charming restaurant, located near the beach and facing southeast, offers a unique dining experience overlooking the garden, the beach, the harbor, and the square. Recently refurbished and in good condition, this establishment is ready to operate and receive clients in an exclusive environment. The restaurant has a design that takes full advantage of its privileged location. The glazed terrace and the covered terrace provide versatile spaces to enjoy the partial sea views and the outdoor ambiance. In addition, the private terrace and sun terraces allow diners to enjoy the Mediterranean climate in a relaxing environment. Notable features of the restaurant include hot/cold air conditioning, ensuring a comfortable environment all year round, and pre-installation for an alarm that provides an additional level of security. The property also has a large storage room and a basement, offering ample storage space. The kitchen is equipped with a barbecue and a wine cellar, perfect for the preparation of a variety of dishes and drinks that can attract a diverse clientele. The restaurant also features a bar, creating a social space where guests can relax and enjoy their favorite drinks. The property is surrounded by an easily maintained garden with fruit trees, adding a natural and attractive touch to the environment. In addition, the proximity to entertainment and shopping areas, only 5-10 minutes away, makes this restaurant a convenient option for both locals and tourists. The restaurant has very good access, which facilitates the arrival of customers and suppliers. There is also the possibility of expansion, which offers opportunities to increase capacity or add new service areas according to business needs. In addition to its business appeal, this property is an excellent investment due to its location in an exclusive complex and its potential to attract a steady clientele. The garage space and laundry room are additional amenities that add to the functionality of the establishment. In summary, this restaurant near the beach is an exceptional opportunity for entrepreneurs and investors. With its spectacular views, complete facilities, and prime location, it is poised to become a premier dining destination in the area. Restaurant, Near Beach, Facing: Southeast Views: Beach, Garden, Partial Sea, Port, Square Features: 5-10 minutes to shops, Air Conditioning, Air Conditioning Hot/Cold, Bar, Barbecue, Basement, Close to all Amenities, Condition - Good, Covered Terrace, Easily maintained gardens, Exclusive Development, Fruit Trees, Glazed Terrace, Investment Property, Large Storeroom, Laundry room, Lift, Near amenities, Possibility of extension, Pre-install Alarm, Private Terrace, Renovated, Restaurant, Safe, Space for Garage, Storage room, Sunny terraces, Terrace, Very Good Access, Wine Cellar