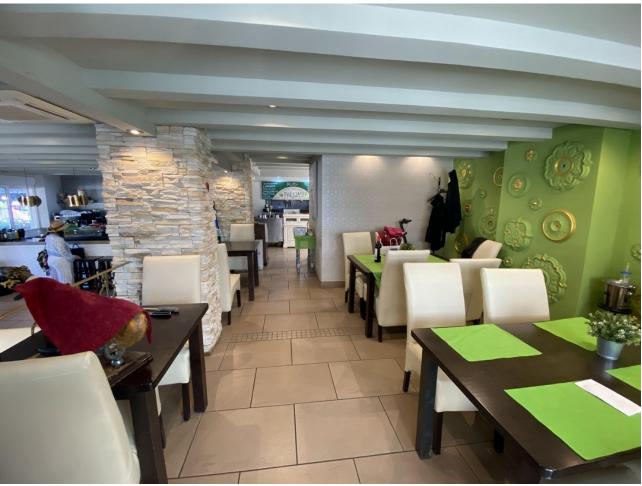

## Продажа - Коммерческая - Fuengirola 1.150.000€

www.mibgroup.es +34 661 89 71 88 info@mibgroup.es Коммунальные: 19,140 EUR / год ИБИ: 2,020 EUR / год

4

This charming restaurant, located near the beach and facing southeast, offers a unique dining experience overlooking the garden, the beach, the harbor, and the square. Recently refurbished and in good condition, this establishment is ready to operate and receive clients in an exclusive environment. The restaurant has a design that takes full advantage of its privileged location. The glazed terrace and the covered terrace provide versatile spaces to enjoy the partial sea views and the outdoor ambiance. In addition, the private terrace and sun terraces allow diners to enjoy the Mediterranean climate in a relaxing environment. Notable features of the restaurant include hot/cold air conditioning, ensuring a comfortable environment all year round, and pre-installation for an alarm that provides an additional level of security. The property also has a large storage room and a basement, offering ample storage space. The kitchen is equipped with a barbecue and a wine cellar, perfect for the preparation of a variety of dishes and drinks that can attract a diverse clientele. The restaurant also features a bar, creating a social space where guests can relax and enjoy their favorite drinks. The property is surrounded by an easily maintained garden with fruit trees, adding a natural and attractive touch to the environment. In addition, the proximity to entertainment and shopping areas, only 5-10 minutes away, makes this restaurant a convenient option for both locals and tourists. The restaurant has very good access, which facilitates the arrival of customers and suppliers. There is also the possibility of expansion, which offers opportunities to increase capacity or add new service areas according to business needs. In addition to its business appeal, this property is an excellent investment due to its location in an exclusive complex and its potential to attract a steady clientele. The garage space and laundry room are additional amenities that add to the functionality of the establishment. In summary, this restaurant near the beach is an exceptional opportunity for entrepreneurs and investors. With its spectacular views, complete facilities, and prime location, it is poised to become a premier dining destination in the area. Restaurant, Near Beach, Facing: Southeast Views: Beach, Garden, Partial Sea, Port, Square Features: 5-10 minutes to shops, Air Conditioning, Air Conditioning Hot/Cold, Bar, Barbecue, Basement, Close to all Amenities, Condition - Good, Covered Terrace, Easily maintained gardens, Exclusive Development, Fruit Trees, Glazed Terrace, Investment Property, Large Storeroom, Laundry room, Lift, Near amenities, Possibility of extension, Pre-install Alarm, Private Terrace, Renovated, Restaurant, Safe, Space for Garage, Storage room, Sunny terraces, Terrace, Very Good Access, Wine Cellar