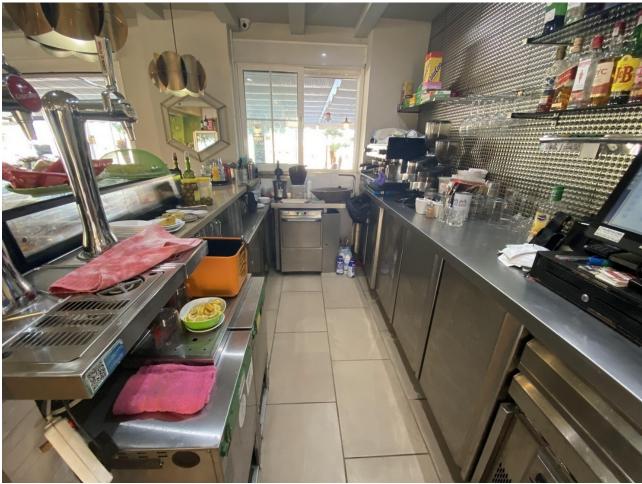

## Продажа - Коммерческая - Fuengirola 1.150.000€

www.mibgroup.es +34 661 89 71 88 info@mibgroup.es Коммунальные: 19,140 EUR / год ИБИ: 2,020 EUR / год

4

This charming restaurant, located near the beach and facing southeast, offers a unique dining experience overlooking the garden, the beach, the harbor, and the square. Recently refurbished and in good condition, this establishment is ready to operate and receive clients in an exclusive environment. The restaurant has a design that takes full advantage of its privileged location. The glazed terrace and the covered terrace provide versatile spaces to enjoy the partial sea views and the outdoor ambiance. In addition, the private terrace and sun terraces allow diners to enjoy the Mediterranean climate in a relaxing environment. Notable features of the restaurant include hot/cold air conditioning, ensuring a comfortable environment all year round, and pre-installation for an alarm that provides an additional level of security. The property also has a large storage room and a basement, offering ample storage space. The kitchen is equipped with a barbecue and a wine cellar, perfect for the preparation of a variety of dishes and drinks that can attract a diverse clientele. The restaurant also features a bar, creating a social space where guests can relax and enjoy their favorite drinks. The property is surrounded by an easily maintained garden with fruit trees, adding a natural and attractive touch to the environment. In addition, the proximity to entertainment and shopping areas, only 5-10 minutes away, makes this restaurant a convenient option for both locals and tourists. The restaurant has very good access, which facilitates the arrival of customers and suppliers. There is also the possibility of expansion, which offers opportunities to increase capacity or add new service areas according to business needs. In addition to its business appeal, this property is an excellent investment due to its location in an exclusive complex and its potential to attract a steady clientele. The garage space and laundry room are additional amenities that add to the functionality of the establishment. In summary, this restaurant near the beach is an exceptional opportunity for entrepreneurs and investors. With its spectacular views, complete facilities, and prime location, it is poised to become a premier dining destination in the area. Restaurant, Near Beach, Facing: Southeast Views: Beach, Garden, Partial Sea, Port, Square Features: 5-10 minutes to shops, Air Conditioning, Air Conditioning Hot/Cold, Bar, Barbecue, Basement, Close to all Amenities, Condition - Good, Covered Terrace, Easily maintained gardens, Exclusive Development, Fruit Trees, Glazed Terrace, Investment Property, Large Storeroom, Laundry room, Lift, Near amenities, Possibility of extension, Pre-install Alarm, Private Terrace, Renovated, Restaurant, Safe, Space for Garage, Storage room, Sunny terraces, Terrace, Very Good Access, Wine Cellar