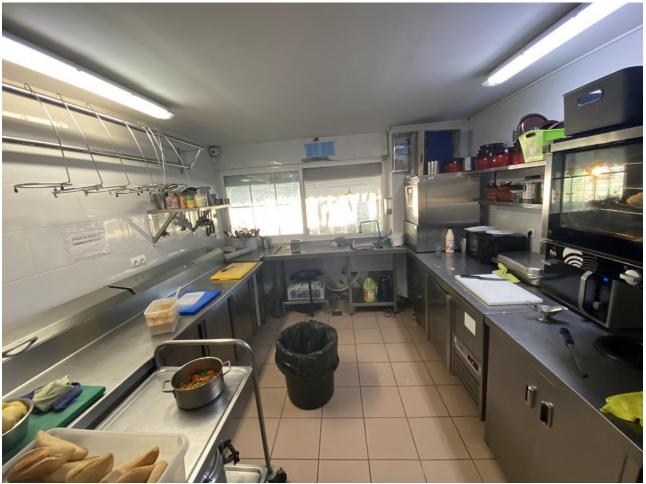

## Продажа - Коммерческая - Fuengirola 1.150.000€

www.mibgroup.es +34 661 89 71 88 info@mibgroup.es Коммунальные: 19,140 EUR / год ИБИ: 2,020 EUR / год

4

This charming restaurant, located near the beach and facing southeast, offers a unique dining experience overlooking the garden, the beach, the harbor, and the square. Recently refurbished and in good condition, this establishment is ready to operate and receive clients in an exclusive environment. The restaurant has a design that takes full advantage of its privileged location. The glazed terrace and the covered terrace provide versatile spaces to enjoy the partial sea views and the outdoor ambiance. In addition, the private terrace and sun terraces allow diners to enjoy the Mediterranean climate in a relaxing environment. Notable features of the restaurant include hot/cold air conditioning, ensuring a comfortable environment all year round, and pre-installation for an alarm that provides an additional level of security. The property also has a large storage room and a basement, offering ample storage space. The kitchen is equipped with a barbecue and a wine cellar, perfect for the preparation of a variety of dishes and drinks that can attract a diverse clientele. The restaurant also features a bar, creating a social space where guests can relax and enjoy their favorite drinks. The property is surrounded by an easily maintained garden with fruit trees, adding a natural and attractive touch to the environment. In addition, the proximity to entertainment and shopping areas, only 5-10 minutes away, makes this restaurant a convenient option for both locals and tourists. The restaurant has very good access, which facilitates the arrival of customers and suppliers. There is also the possibility of expansion, which offers opportunities to increase capacity or add new service areas according to business needs. In addition to its business appeal, this property is an excellent investment due to its location in an exclusive complex and its potential to attract a steady clientele. The garage space and laundry room are additional amenities that add to the functionality of the establishment. In summary, this restaurant near the beach is an exceptional opportunity for entrepreneurs and investors. With its spectacular views, complete facilities, and prime location, it is poised to become a premier dining destination in the area. Restaurant, Near Beach, Facing: Southeast Views: Beach, Garden, Partial Sea, Port, Square Features: 5-10 minutes to shops, Air Conditioning, Air Conditioning Hot/Cold, Bar, Barbecue, Basement, Close to all Amenities, Condition - Good, Covered Terrace, Easily maintained gardens, Exclusive Development, Fruit Trees, Glazed Terrace, Investment Property, Large Storeroom, Laundry room, Lift, Near amenities, Possibility of extension, Pre-install Alarm, Private Terrace, Renovated, Restaurant, Safe, Space for Garage, Storage room, Sunny terraces, Terrace, Very Good Access, Wine Cellar