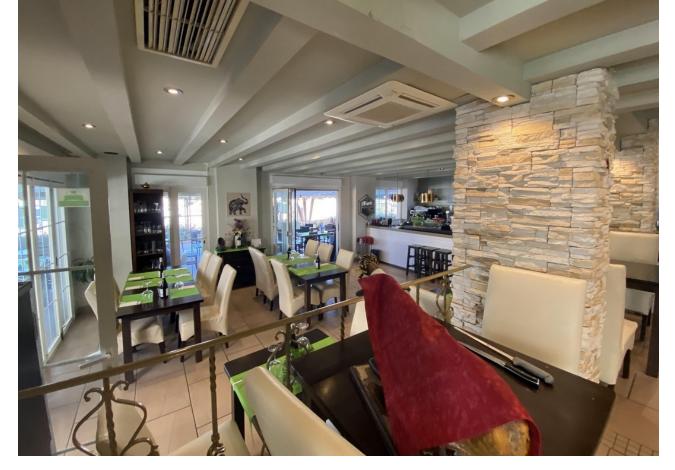

## Продажа - Коммерческая - Fuengirola 1.150.000€

www.mibgroup.es +34 661 89 71 88 info@mibgroup.es Коммунальные: 19,140 EUR / год ИБИ: 2,020 EUR / год

4

This charming restaurant, located near the beach and facing southeast, offers a unique dining experience overlooking the garden, the beach, the harbor, and the square. Recently refurbished and in good condition, this establishment is ready to operate and receive clients in an exclusive environment. The restaurant has a design that takes full advantage of its privileged location. The glazed terrace and the covered terrace provide versatile spaces to enjoy the partial sea views and the outdoor ambiance. In addition, the private terrace and sun terraces allow diners to enjoy the Mediterranean climate in a relaxing environment. Notable features of the restaurant include hot/cold air conditioning, ensuring a comfortable environment all year round, and pre-installation for an alarm that provides an additional level of security. The property also has a large storage room and a basement, offering ample storage space. The kitchen is equipped with a barbecue and a wine cellar, perfect for the preparation of a variety of dishes and drinks that can attract a diverse clientele. The restaurant also features a bar, creating a social space where guests can relax and enjoy their favorite drinks. The property is surrounded by an easily maintained garden with fruit trees, adding a natural and attractive touch to the environment. In addition, the proximity to entertainment and shopping areas, only 5-10 minutes away, makes this restaurant a convenient option for both locals and tourists. The restaurant has very good access, which facilitates the arrival of customers and suppliers. There is also the possibility of expansion, which offers opportunities to increase capacity or add new service areas according to business needs. In addition to its business appeal, this property is an excellent investment due to its location in an exclusive complex and its potential to attract a steady clientele. The garage space and laundry room are additional amenities that add to the functionality of the establishment. In summary, this restaurant near the beach is an exceptional opportunity for entrepreneurs and investors. With its spectacular views, complete facilities, and prime location, it is poised to become a premier dining destination in the area. Restaurant, Near Beach, Facing: Southeast Views: Beach, Garden, Partial Sea, Port, Square Features: 5-10 minutes to shops, Air Conditioning, Air Conditioning Hot/Cold, Bar, Barbecue, Basement, Close to all Amenities, Condition - Good, Covered Terrace, Easily maintained gardens, Exclusive Development, Fruit Trees, Glazed Terrace, Investment Property, Large Storeroom, Laundry room, Lift, Near amenities, Possibility of extension, Pre-install Alarm, Private Terrace, Renovated, Restaurant, Safe, Space for Garage, Storage room, Sunny terraces, Terrace, Very Good Access, Wine Cellar