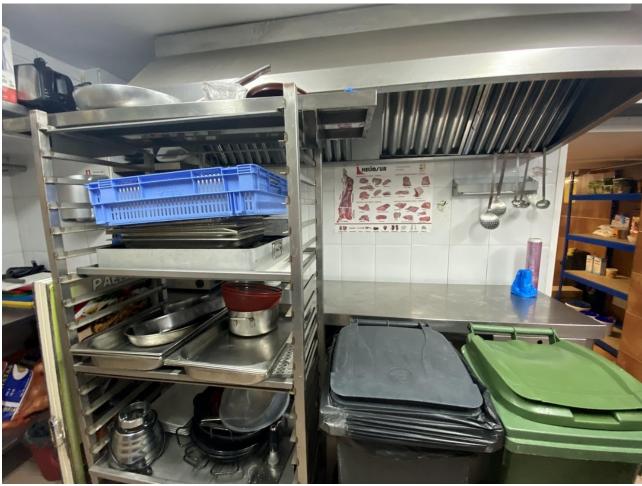

## Продажа - Коммерческая - Fuengirola 1.150.000€

www.mibgroup.es +34 661 89 71 88 info@mibgroup.es Коммунальные: 19,140 EUR / год ИБИ: 2,020 EUR / год

4

This charming restaurant, located near the beach and facing southeast, offers a unique dining experience overlooking the garden, the beach, the harbor, and the square. Recently refurbished and in good condition, this establishment is ready to operate and receive clients in an exclusive environment. The restaurant has a design that takes full advantage of its privileged location. The glazed terrace and the covered terrace provide versatile spaces to enjoy the partial sea views and the outdoor ambiance. In addition, the private terrace and sun terraces allow diners to enjoy the Mediterranean climate in a relaxing environment. Notable features of the restaurant include hot/cold air conditioning, ensuring a comfortable environment all year round, and pre-installation for an alarm that provides an additional level of security. The property also has a large storage room and a basement, offering ample storage space. The kitchen is equipped with a barbecue and a wine cellar, perfect for the preparation of a variety of dishes and drinks that can attract a diverse clientele. The restaurant also features a bar, creating a social space where guests can relax and enjoy their favorite drinks. The property is surrounded by an easily maintained garden with fruit trees, adding a natural and attractive touch to the environment. In addition, the proximity to entertainment and shopping areas, only 5-10 minutes away, makes this restaurant a convenient option for both locals and tourists. The restaurant has very good access, which facilitates the arrival of customers and suppliers. There is also the possibility of expansion, which offers opportunities to increase capacity or add new service areas according to business needs. In addition to its business appeal, this property is an excellent investment due to its location in an exclusive complex and its potential to attract a steady clientele. The garage space and laundry room are additional amenities that add to the functionality of the establishment. In summary, this restaurant near the beach is an exceptional opportunity for entrepreneurs and investors. With its spectacular views, complete facilities, and prime location, it is poised to become a premier dining destination in the area. Restaurant, Near Beach, Facing: Southeast Views: Beach, Garden, Partial Sea, Port, Square Features: 5-10 minutes to shops, Air Conditioning, Air Conditioning Hot/Cold, Bar, Barbecue, Basement, Close to all Amenities, Condition - Good, Covered Terrace, Easily maintained gardens, Exclusive Development, Fruit Trees, Glazed Terrace, Investment Property, Large Storeroom, Laundry room, Lift, Near amenities, Possibility of extension, Pre-install Alarm, Private Terrace, Renovated, Restaurant, Safe, Space for Garage, Storage room, Sunny terraces, Terrace, Very Good Access, Wine Cellar