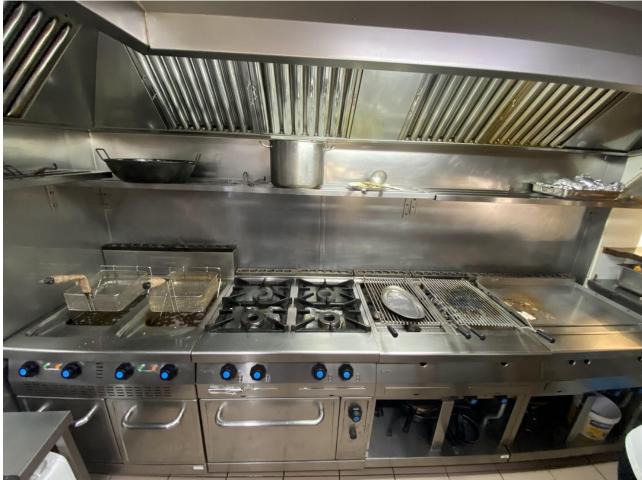

## Продажа - Коммерческая - Fuengirola 1.150.000€

www.mibgroup.es +34 661 89 71 88 info@mibgroup.es Коммунальные: 19,140 EUR / год ИБИ: 2,020 EUR / год

4

This charming restaurant, located near the beach and facing southeast, offers a unique dining experience overlooking the garden, the beach, the harbor, and the square. Recently refurbished and in good condition, this establishment is ready to operate and receive clients in an exclusive environment. The restaurant has a design that takes full advantage of its privileged location. The glazed terrace and the covered terrace provide versatile spaces to enjoy the partial sea views and the outdoor ambiance. In addition, the private terrace and sun terraces allow diners to enjoy the Mediterranean climate in a relaxing environment. Notable features of the restaurant include hot/cold air conditioning, ensuring a comfortable environment all year round, and pre-installation for an alarm that provides an additional level of security. The property also has a large storage room and a basement, offering ample storage space. The kitchen is equipped with a barbecue and a wine cellar, perfect for the preparation of a variety of dishes and drinks that can attract a diverse clientele. The restaurant also features a bar, creating a social space where guests can relax and enjoy their favorite drinks. The property is surrounded by an easily maintained garden with fruit trees, adding a natural and attractive touch to the environment. In addition, the proximity to entertainment and shopping areas, only 5-10 minutes away, makes this restaurant a convenient option for both locals and tourists. The restaurant has very good access, which facilitates the arrival of customers and suppliers. There is also the possibility of expansion, which offers opportunities to increase capacity or add new service areas according to business needs. In addition to its business appeal, this property is an excellent investment due to its location in an exclusive complex and its potential to attract a steady clientele. The garage space and laundry room are additional amenities that add to the functionality of the establishment. In summary, this restaurant near the beach is an exceptional opportunity for entrepreneurs and investors. With its spectacular views, complete facilities, and prime location, it is poised to become a premier dining destination in the area. Restaurant, Near Beach, Facing: Southeast Views: Beach, Garden, Partial Sea, Port, Square Features: 5-10 minutes to shops, Air Conditioning, Air Conditioning Hot/Cold, Bar, Barbecue, Basement, Close to all Amenities, Condition - Good, Covered Terrace, Easily maintained gardens, Exclusive Development, Fruit Trees, Glazed Terrace, Investment Property, Large Storeroom, Laundry room, Lift, Near amenities, Possibility of extension, Pre-install Alarm, Private Terrace, Renovated, Restaurant, Safe, Space for Garage, Storage room, Sunny terraces, Terrace, Very Good Access, Wine Cellar