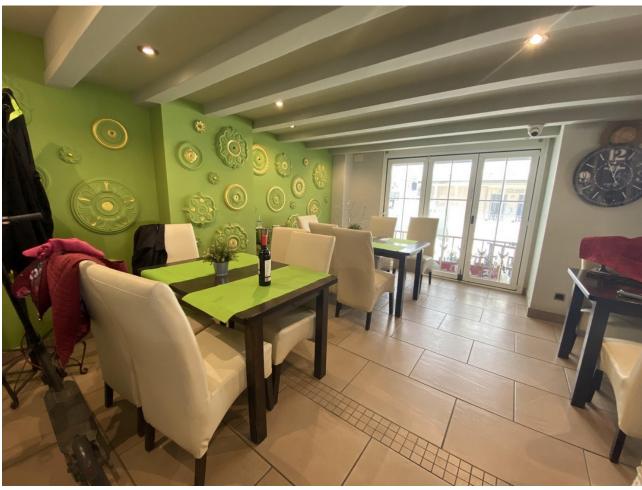

## Продажа - Коммерческая - Fuengirola 1.150.000€

www.mibgroup.es +34 661 89 71 88 info@mibgroup.es Коммунальные: 19,140 EUR / год ИБИ: 2,020 EUR / год

4

This charming restaurant, located near the beach and facing southeast, offers a unique dining experience overlooking the garden, the beach, the harbor, and the square. Recently refurbished and in good condition, this establishment is ready to operate and receive clients in an exclusive environment. The restaurant has a design that takes full advantage of its privileged location. The glazed terrace and the covered terrace provide versatile spaces to enjoy the partial sea views and the outdoor ambiance. In addition, the private terrace and sun terraces allow diners to enjoy the Mediterranean climate in a relaxing environment. Notable features of the restaurant include hot/cold air conditioning, ensuring a comfortable environment all year round, and pre-installation for an alarm that provides an additional level of security. The property also has a large storage room and a basement, offering ample storage space. The kitchen is equipped with a barbecue and a wine cellar, perfect for the preparation of a variety of dishes and drinks that can attract a diverse clientele. The restaurant also features a bar, creating a social space where guests can relax and enjoy their favorite drinks. The property is surrounded by an easily maintained garden with fruit trees, adding a natural and attractive touch to the environment. In addition, the proximity to entertainment and shopping areas, only 5-10 minutes away, makes this restaurant a convenient option for both locals and tourists. The restaurant has very good access, which facilitates the arrival of customers and suppliers. There is also the possibility of expansion, which offers opportunities to increase capacity or add new service areas according to business needs. In addition to its business appeal, this property is an excellent investment due to its location in an exclusive complex and its potential to attract a steady clientele. The garage space and laundry room are additional amenities that add to the functionality of the establishment. In summary, this restaurant near the beach is an exceptional opportunity for entrepreneurs and investors. With its spectacular views, complete facilities, and prime location, it is poised to become a premier dining destination in the area. Restaurant, Near Beach, Facing: Southeast Views: Beach, Garden, Partial Sea, Port, Square Features: 5-10 minutes to shops, Air Conditioning, Air Conditioning Hot/Cold, Bar, Barbecue, Basement, Close to all Amenities, Condition - Good, Covered Terrace, Easily maintained gardens, Exclusive Development, Fruit Trees, Glazed Terrace, Investment Property, Large Storeroom, Laundry room, Lift, Near amenities, Possibility of extension, Pre-install Alarm, Private Terrace, Renovated, Restaurant, Safe, Space for Garage, Storage room, Sunny terraces, Terrace, Very Good Access, Wine Cellar