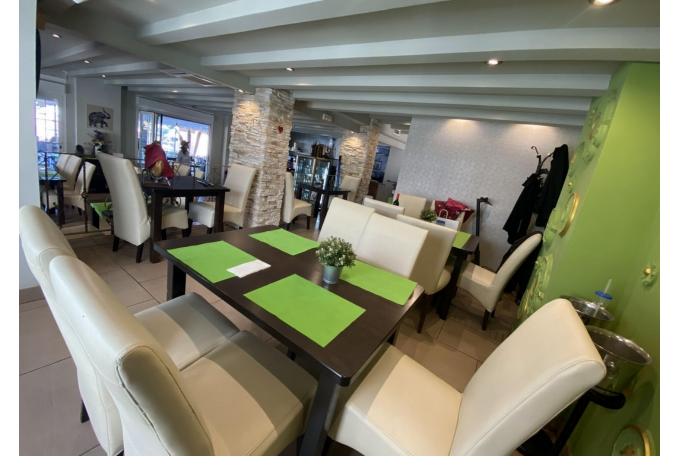

## Продажа - Коммерческая - Fuengirola 1.150.000€

www.mibgroup.es +34 661 89 71 88 info@mibgroup.es Коммунальные: 19,140 EUR / год ИБИ: 2,020 EUR / год

4

This charming restaurant, located near the beach and facing southeast, offers a unique dining experience overlooking the garden, the beach, the harbor, and the square. Recently refurbished and in good condition, this establishment is ready to operate and receive clients in an exclusive environment. The restaurant has a design that takes full advantage of its privileged location. The glazed terrace and the covered terrace provide versatile spaces to enjoy the partial sea views and the outdoor ambiance. In addition, the private terrace and sun terraces allow diners to enjoy the Mediterranean climate in a relaxing environment. Notable features of the restaurant include hot/cold air conditioning, ensuring a comfortable environment all year round, and pre-installation for an alarm that provides an additional level of security. The property also has a large storage room and a basement, offering ample storage space. The kitchen is equipped with a barbecue and a wine cellar, perfect for the preparation of a variety of dishes and drinks that can attract a diverse clientele. The restaurant also features a bar, creating a social space where guests can relax and enjoy their favorite drinks. The property is surrounded by an easily maintained garden with fruit trees, adding a natural and attractive touch to the environment. In addition, the proximity to entertainment and shopping areas, only 5-10 minutes away, makes this restaurant a convenient option for both locals and tourists. The restaurant has very good access, which facilitates the arrival of customers and suppliers. There is also the possibility of expansion, which offers opportunities to increase capacity or add new service areas according to business needs. In addition to its business appeal, this property is an excellent investment due to its location in an exclusive complex and its potential to attract a steady clientele. The garage space and laundry room are additional amenities that add to the functionality of the establishment. In summary, this restaurant near the beach is an exceptional opportunity for entrepreneurs and investors. With its spectacular views, complete facilities, and prime location, it is poised to become a premier dining destination in the area. Restaurant, Near Beach, Facing: Southeast Views: Beach, Garden, Partial Sea, Port, Square Features: 5-10 minutes to shops, Air Conditioning, Air Conditioning Hot/Cold, Bar, Barbecue, Basement, Close to all Amenities, Condition - Good, Covered Terrace, Easily maintained gardens, Exclusive Development, Fruit Trees, Glazed Terrace, Investment Property, Large Storeroom, Laundry room, Lift, Near amenities, Possibility of extension, Pre-install Alarm, Private Terrace, Renovated, Restaurant, Safe, Space for Garage, Storage room, Sunny terraces, Terrace, Very Good Access, Wine Cellar