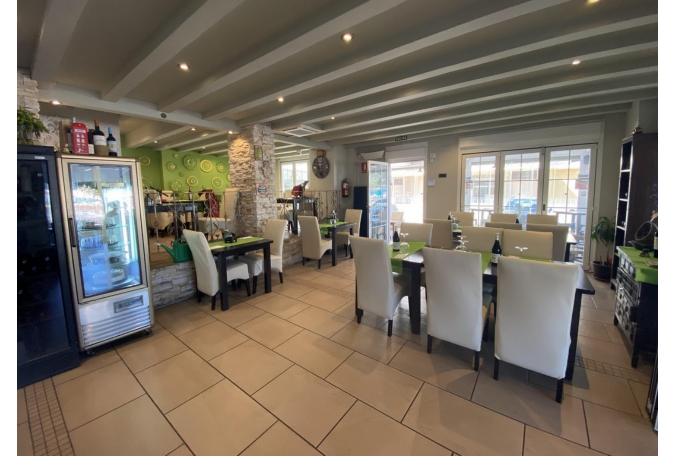

## Продажа - Коммерческая - Fuengirola 1.150.000€

www.mibgroup.es +34 661 89 71 88 info@mibgroup.es Коммунальные: 19,140 EUR / год ИБИ: 2,020 EUR / год

4

This charming restaurant, located near the beach and facing southeast, offers a unique dining experience overlooking the garden, the beach, the harbor, and the square. Recently refurbished and in good condition, this establishment is ready to operate and receive clients in an exclusive environment. The restaurant has a design that takes full advantage of its privileged location. The glazed terrace and the covered terrace provide versatile spaces to enjoy the partial sea views and the outdoor ambiance. In addition, the private terrace and sun terraces allow diners to enjoy the Mediterranean climate in a relaxing environment. Notable features of the restaurant include hot/cold air conditioning, ensuring a comfortable environment all year round, and pre-installation for an alarm that provides an additional level of security. The property also has a large storage room and a basement, offering ample storage space. The kitchen is equipped with a barbecue and a wine cellar, perfect for the preparation of a variety of dishes and drinks that can attract a diverse clientele. The restaurant also features a bar, creating a social space where guests can relax and enjoy their favorite drinks. The property is surrounded by an easily maintained garden with fruit trees, adding a natural and attractive touch to the environment. In addition, the proximity to entertainment and shopping areas, only 5-10 minutes away, makes this restaurant a convenient option for both locals and tourists. The restaurant has very good access, which facilitates the arrival of customers and suppliers. There is also the possibility of expansion, which offers opportunities to increase capacity or add new service areas according to business needs. In addition to its business appeal, this property is an excellent investment due to its location in an exclusive complex and its potential to attract a steady clientele. The garage space and laundry room are additional amenities that add to the functionality of the establishment. In summary, this restaurant near the beach is an exceptional opportunity for entrepreneurs and investors. With its spectacular views, complete facilities, and prime location, it is poised to become a premier dining destination in the area. Restaurant, Near Beach, Facing: Southeast Views: Beach, Garden, Partial Sea, Port, Square Features: 5-10 minutes to shops, Air Conditioning, Air Conditioning Hot/Cold, Bar, Barbecue, Basement, Close to all Amenities, Condition - Good, Covered Terrace, Easily maintained gardens, Exclusive Development, Fruit Trees, Glazed Terrace, Investment Property, Large Storeroom, Laundry room, Lift, Near amenities, Possibility of extension, Pre-install Alarm, Private Terrace, Renovated, Restaurant, Safe, Space for Garage, Storage room, Sunny terraces, Terrace, Very Good Access, Wine Cellar