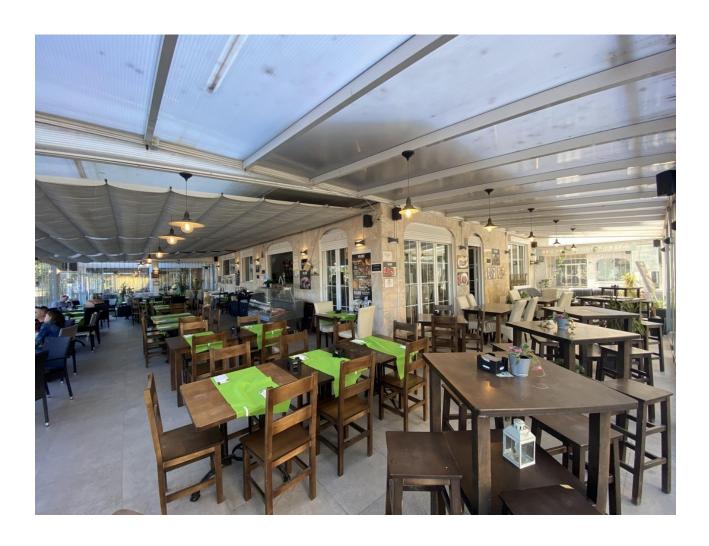

## Продажа - Коммерческая - Fuengirola 1.150.000€

www.mibgroup.es +34 661 89 71 88 info@mibgroup.es Коммунальные: 19,140 EUR / год ИБИ: 2,020 EUR / год

4

This charming restaurant, located near the beach and facing southeast, offers a unique dining experience overlooking the garden, the beach, the harbor, and the square. Recently refurbished and in good condition, this establishment is ready to operate and receive clients in an exclusive environment. The restaurant has a design that takes full advantage of its privileged location. The glazed terrace and the covered terrace provide versatile spaces to enjoy the partial sea views and the outdoor ambiance. In addition, the private terrace and sun terraces allow diners to enjoy the Mediterranean climate in a relaxing environment. Notable features of the restaurant include hot/cold air conditioning, ensuring a comfortable environment all year round, and pre-installation for an alarm that provides an additional level of security. The property also has a large storage room and a basement, offering ample storage space. The kitchen is equipped with a barbecue and a wine cellar, perfect for the preparation of a variety of dishes and drinks that can attract a diverse clientele. The restaurant also features a bar, creating a social space where guests can relax and enjoy their favorite drinks. The property is surrounded by an easily maintained garden with fruit trees, adding a natural and attractive touch to the environment. In addition, the proximity to entertainment and shopping areas, only 5-10 minutes away, makes this restaurant a convenient option for both locals and tourists. The restaurant has very good access, which facilitates the arrival of customers and suppliers. There is also the possibility of expansion, which offers opportunities to increase capacity or add new service areas according to business needs. In addition to its business appeal, this property is an excellent investment due to its location in an exclusive complex and its potential to attract a steady clientele. The garage space and laundry room are additional amenities that add to the functionality of the establishment. In summary, this restaurant near the beach is an exceptional opportunity for entrepreneurs and investors. With its spectacular views, complete facilities, and prime location, it is poised to become a premier dining destination in the area. Restaurant, Near Beach, Facing: Southeast Views: Beach, Garden, Partial Sea, Port, Square Features: 5-10 minutes to shops, Air Conditioning, Air Conditioning Hot/Cold, Bar, Barbecue, Basement, Close to all Amenities, Condition - Good, Covered Terrace, Easily maintained gardens, Exclusive Development, Fruit Trees, Glazed Terrace, Investment Property, Large Storeroom, Laundry room, Lift, Near amenities, Possibility of extension, Pre-install Alarm, Private Terrace, Renovated, Restaurant, Safe, Space for Garage, Storage room, Sunny terraces, Terrace, Very Good Access, Wine Cellar