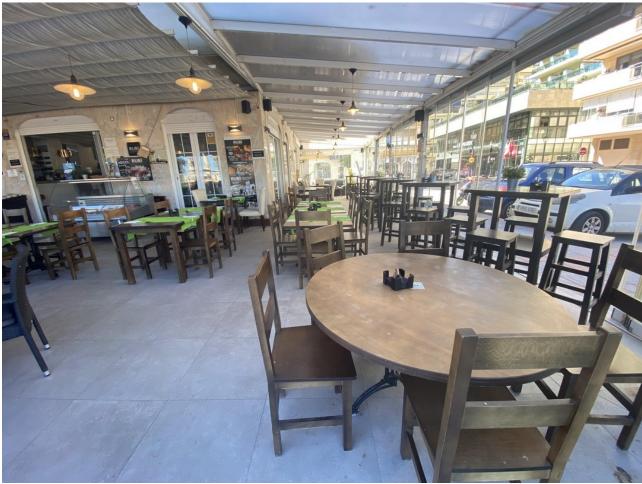

## Продажа - Коммерческая - Fuengirola 1.150.000€

www.mibgroup.es +34 661 89 71 88 info@mibgroup.es Коммунальные: 19,140 EUR / год ИБИ: 2,020 EUR / год

4

This charming restaurant, located near the beach and facing southeast, offers a unique dining experience overlooking the garden, the beach, the harbor, and the square. Recently refurbished and in good condition, this establishment is ready to operate and receive clients in an exclusive environment. The restaurant has a design that takes full advantage of its privileged location. The glazed terrace and the covered terrace provide versatile spaces to enjoy the partial sea views and the outdoor ambiance. In addition, the private terrace and sun terraces allow diners to enjoy the Mediterranean climate in a relaxing environment. Notable features of the restaurant include hot/cold air conditioning, ensuring a comfortable environment all year round, and pre-installation for an alarm that provides an additional level of security. The property also has a large storage room and a basement, offering ample storage space. The kitchen is equipped with a barbecue and a wine cellar, perfect for the preparation of a variety of dishes and drinks that can attract a diverse clientele. The restaurant also features a bar, creating a social space where guests can relax and enjoy their favorite drinks. The property is surrounded by an easily maintained garden with fruit trees, adding a natural and attractive touch to the environment. In addition, the proximity to entertainment and shopping areas, only 5-10 minutes away, makes this restaurant a convenient option for both locals and tourists. The restaurant has very good access, which facilitates the arrival of customers and suppliers. There is also the possibility of expansion, which offers opportunities to increase capacity or add new service areas according to business needs. In addition to its business appeal, this property is an excellent investment due to its location in an exclusive complex and its potential to attract a steady clientele. The garage space and laundry room are additional amenities that add to the functionality of the establishment. In summary, this restaurant near the beach is an exceptional opportunity for entrepreneurs and investors. With its spectacular views, complete facilities, and prime location, it is poised to become a premier dining destination in the area. Restaurant, Near Beach, Facing: Southeast Views: Beach, Garden, Partial Sea, Port, Square Features: 5-10 minutes to shops, Air Conditioning, Air Conditioning Hot/Cold, Bar, Barbecue, Basement, Close to all Amenities, Condition - Good, Covered Terrace, Easily maintained gardens, Exclusive Development, Fruit Trees, Glazed Terrace, Investment Property, Large Storeroom, Laundry room, Lift, Near amenities, Possibility of extension, Pre-install Alarm, Private Terrace, Renovated, Restaurant, Safe, Space for Garage, Storage room, Sunny terraces, Terrace, Very Good Access, Wine Cellar