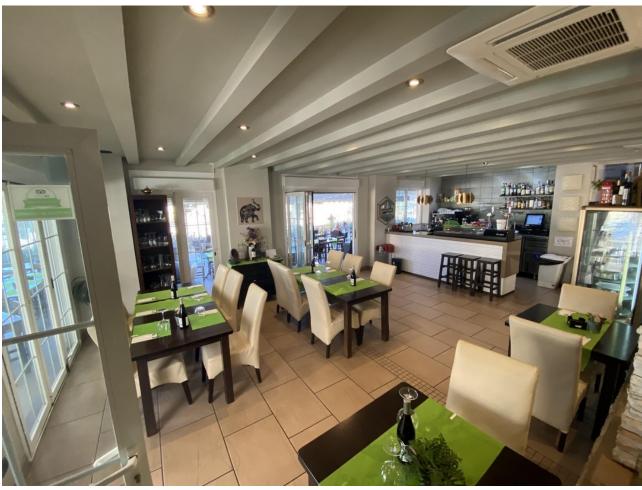

## Продажа - Коммерческая - Fuengirola 1.150.000€

www.mibgroup.es +34 661 89 71 88 info@mibgroup.es Коммунальные: 19,140 EUR / год ИБИ: 2,020 EUR / год

4

This charming restaurant, located near the beach and facing southeast, offers a unique dining experience overlooking the garden, the beach, the harbor, and the square. Recently refurbished and in good condition, this establishment is ready to operate and receive clients in an exclusive environment. The restaurant has a design that takes full advantage of its privileged location. The glazed terrace and the covered terrace provide versatile spaces to enjoy the partial sea views and the outdoor ambiance. In addition, the private terrace and sun terraces allow diners to enjoy the Mediterranean climate in a relaxing environment. Notable features of the restaurant include hot/cold air conditioning, ensuring a comfortable environment all year round, and pre-installation for an alarm that provides an additional level of security. The property also has a large storage room and a basement, offering ample storage space. The kitchen is equipped with a barbecue and a wine cellar, perfect for the preparation of a variety of dishes and drinks that can attract a diverse clientele. The restaurant also features a bar, creating a social space where guests can relax and enjoy their favorite drinks. The property is surrounded by an easily maintained garden with fruit trees, adding a natural and attractive touch to the environment. In addition, the proximity to entertainment and shopping areas, only 5-10 minutes away, makes this restaurant a convenient option for both locals and tourists. The restaurant has very good access, which facilitates the arrival of customers and suppliers. There is also the possibility of expansion, which offers opportunities to increase capacity or add new service areas according to business needs. In addition to its business appeal, this property is an excellent investment due to its location in an exclusive complex and its potential to attract a steady clientele. The garage space and laundry room are additional amenities that add to the functionality of the establishment. In summary, this restaurant near the beach is an exceptional opportunity for entrepreneurs and investors. With its spectacular views, complete facilities, and prime location, it is poised to become a premier dining destination in the area. Restaurant, Near Beach, Facing: Southeast Views: Beach, Garden, Partial Sea, Port, Square Features: 5-10 minutes to shops, Air Conditioning, Air Conditioning Hot/Cold, Bar, Barbecue, Basement, Close to all Amenities, Condition - Good, Covered Terrace, Easily maintained gardens, Exclusive Development, Fruit Trees, Glazed Terrace, Investment Property, Large Storeroom, Laundry room, Lift, Near amenities, Possibility of extension, Pre-install Alarm, Private Terrace, Renovated, Restaurant, Safe, Space for Garage, Storage room, Sunny terraces, Terrace, Very Good Access, Wine Cellar