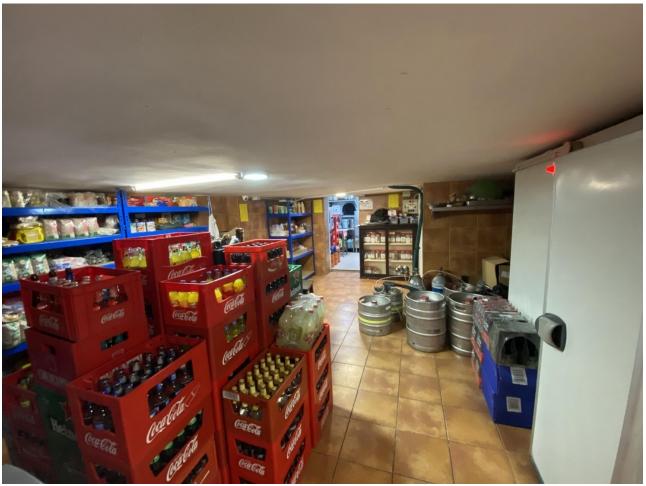

## Продажа - Коммерческая - Fuengirola 1.150.000€

www.mibgroup.es +34 661 89 71 88 info@mibgroup.es Коммунальные: 19,140 EUR / год ИБИ: 2,020 EUR / год

4

This charming restaurant, located near the beach and facing southeast, offers a unique dining experience overlooking the garden, the beach, the harbor, and the square. Recently refurbished and in good condition, this establishment is ready to operate and receive clients in an exclusive environment. The restaurant has a design that takes full advantage of its privileged location. The glazed terrace and the covered terrace provide versatile spaces to enjoy the partial sea views and the outdoor ambiance. In addition, the private terrace and sun terraces allow diners to enjoy the Mediterranean climate in a relaxing environment. Notable features of the restaurant include hot/cold air conditioning, ensuring a comfortable environment all year round, and pre-installation for an alarm that provides an additional level of security. The property also has a large storage room and a basement, offering ample storage space. The kitchen is equipped with a barbecue and a wine cellar, perfect for the preparation of a variety of dishes and drinks that can attract a diverse clientele. The restaurant also features a bar, creating a social space where guests can relax and enjoy their favorite drinks. The property is surrounded by an easily maintained garden with fruit trees, adding a natural and attractive touch to the environment. In addition, the proximity to entertainment and shopping areas, only 5-10 minutes away, makes this restaurant a convenient option for both locals and tourists. The restaurant has very good access, which facilitates the arrival of customers and suppliers. There is also the possibility of expansion, which offers opportunities to increase capacity or add new service areas according to business needs. In addition to its business appeal, this property is an excellent investment due to its location in an exclusive complex and its potential to attract a steady clientele. The garage space and laundry room are additional amenities that add to the functionality of the establishment. In summary, this restaurant near the beach is an exceptional opportunity for entrepreneurs and investors. With its spectacular views, complete facilities, and prime location, it is poised to become a premier dining destination in the area. Restaurant, Near Beach, Facing: Southeast Views: Beach, Garden, Partial Sea, Port, Square Features: 5-10 minutes to shops, Air Conditioning, Air Conditioning Hot/Cold, Bar, Barbecue, Basement, Close to all Amenities, Condition - Good, Covered Terrace, Easily maintained gardens, Exclusive Development, Fruit Trees, Glazed Terrace, Investment Property, Large Storeroom, Laundry room, Lift, Near amenities, Possibility of extension, Pre-install Alarm, Private Terrace, Renovated, Restaurant, Safe, Space for Garage, Storage room, Sunny terraces, Terrace, Very Good Access, Wine Cellar