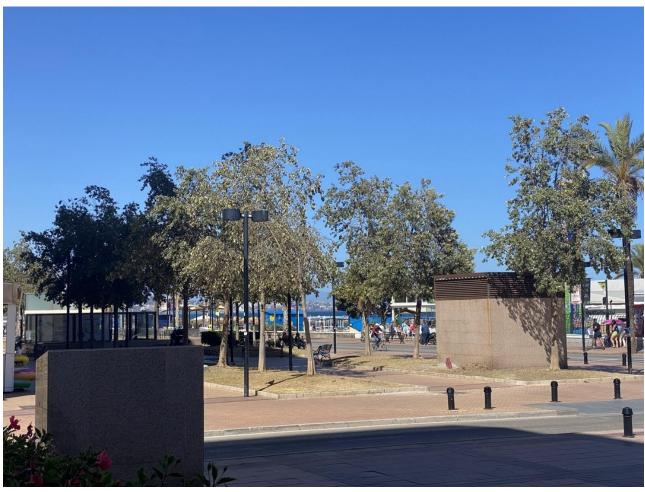

## Продажа - Коммерческая - Fuengirola 1.150.000€

www.mibgroup.es +34 661 89 71 88 info@mibgroup.es Коммунальные: 19,140 EUR / год ИБИ: 2,020 EUR / год

4

This charming restaurant, located near the beach and facing southeast, offers a unique dining experience overlooking the garden, the beach, the harbor, and the square. Recently refurbished and in good condition, this establishment is ready to operate and receive clients in an exclusive environment. The restaurant has a design that takes full advantage of its privileged location. The glazed terrace and the covered terrace provide versatile spaces to enjoy the partial sea views and the outdoor ambiance. In addition, the private terrace and sun terraces allow diners to enjoy the Mediterranean climate in a relaxing environment. Notable features of the restaurant include hot/cold air conditioning, ensuring a comfortable environment all year round, and pre-installation for an alarm that provides an additional level of security. The property also has a large storage room and a basement, offering ample storage space. The kitchen is equipped with a barbecue and a wine cellar, perfect for the preparation of a variety of dishes and drinks that can attract a diverse clientele. The restaurant also features a bar, creating a social space where guests can relax and enjoy their favorite drinks. The property is surrounded by an easily maintained garden with fruit trees, adding a natural and attractive touch to the environment. In addition, the proximity to entertainment and shopping areas, only 5-10 minutes away, makes this restaurant a convenient option for both locals and tourists. The restaurant has very good access, which facilitates the arrival of customers and suppliers. There is also the possibility of expansion, which offers opportunities to increase capacity or add new service areas according to business needs. In addition to its business appeal, this property is an excellent investment due to its location in an exclusive complex and its potential to attract a steady clientele. The garage space and laundry room are additional amenities that add to the functionality of the establishment. In summary, this restaurant near the beach is an exceptional opportunity for entrepreneurs and investors. With its spectacular views, complete facilities, and prime location, it is poised to become a premier dining destination in the area. Restaurant, Near Beach, Facing: Southeast Views: Beach, Garden, Partial Sea, Port, Square Features: 5-10 minutes to shops, Air Conditioning, Air Conditioning Hot/Cold, Bar, Barbecue, Basement, Close to all Amenities, Condition - Good, Covered Terrace, Easily maintained gardens, Exclusive Development, Fruit Trees, Glazed Terrace, Investment Property, Large Storeroom, Laundry room, Lift, Near amenities, Possibility of extension, Pre-install Alarm, Private Terrace, Renovated, Restaurant, Safe, Space for Garage, Storage room, Sunny terraces, Terrace, Very Good Access, Wine Cellar