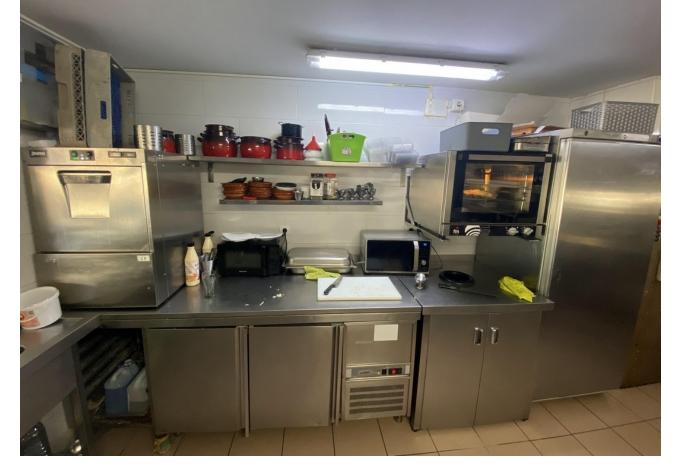

## Продажа - Коммерческая - Fuengirola 1.150.000€

www.mibgroup.es +34 661 89 71 88 info@mibgroup.es Коммунальные: 19,140 EUR / год ИБИ: 2,020 EUR / год

4

This charming restaurant, located near the beach and facing southeast, offers a unique dining experience overlooking the garden, the beach, the harbor, and the square. Recently refurbished and in good condition, this establishment is ready to operate and receive clients in an exclusive environment. The restaurant has a design that takes full advantage of its privileged location. The glazed terrace and the covered terrace provide versatile spaces to enjoy the partial sea views and the outdoor ambiance. In addition, the private terrace and sun terraces allow diners to enjoy the Mediterranean climate in a relaxing environment. Notable features of the restaurant include hot/cold air conditioning, ensuring a comfortable environment all year round, and pre-installation for an alarm that provides an additional level of security. The property also has a large storage room and a basement, offering ample storage space. The kitchen is equipped with a barbecue and a wine cellar, perfect for the preparation of a variety of dishes and drinks that can attract a diverse clientele. The restaurant also features a bar, creating a social space where guests can relax and enjoy their favorite drinks. The property is surrounded by an easily maintained garden with fruit trees, adding a natural and attractive touch to the environment. In addition, the proximity to entertainment and shopping areas, only 5-10 minutes away, makes this restaurant a convenient option for both locals and tourists. The restaurant has very good access, which facilitates the arrival of customers and suppliers. There is also the possibility of expansion, which offers opportunities to increase capacity or add new service areas according to business needs. In addition to its business appeal, this property is an excellent investment due to its location in an exclusive complex and its potential to attract a steady clientele. The garage space and laundry room are additional amenities that add to the functionality of the establishment. In summary, this restaurant near the beach is an exceptional opportunity for entrepreneurs and investors. With its spectacular views, complete facilities, and prime location, it is poised to become a premier dining destination in the area. Restaurant, Near Beach, Facing: Southeast Views: Beach, Garden, Partial Sea, Port, Square Features: 5-10 minutes to shops, Air Conditioning, Air Conditioning Hot/Cold, Bar, Barbecue, Basement, Close to all Amenities, Condition - Good, Covered Terrace, Easily maintained gardens, Exclusive Development, Fruit Trees, Glazed Terrace, Investment Property, Large Storeroom, Laundry room, Lift, Near amenities, Possibility of extension, Pre-install Alarm, Private Terrace, Renovated, Restaurant, Safe, Space for Garage, Storage room, Sunny terraces, Terrace, Very Good Access, Wine Cellar