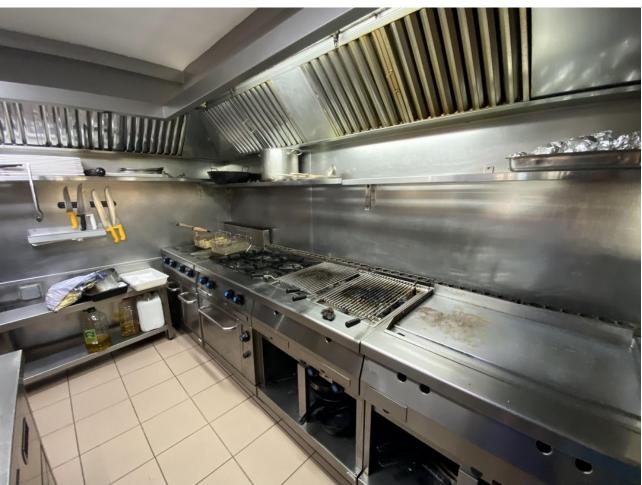

## Продажа - Коммерческая - Fuengirola 1.150.000€

www.mibgroup.es +34 661 89 71 88 info@mibgroup.es Коммунальные: 19,140 EUR / год ИБИ: 2,020 EUR / год

4

This charming restaurant, located near the beach and facing southeast, offers a unique dining experience overlooking the garden, the beach, the harbor, and the square. Recently refurbished and in good condition, this establishment is ready to operate and receive clients in an exclusive environment. The restaurant has a design that takes full advantage of its privileged location. The glazed terrace and the covered terrace provide versatile spaces to enjoy the partial sea views and the outdoor ambiance. In addition, the private terrace and sun terraces allow diners to enjoy the Mediterranean climate in a relaxing environment. Notable features of the restaurant include hot/cold air conditioning, ensuring a comfortable environment all year round, and pre-installation for an alarm that provides an additional level of security. The property also has a large storage room and a basement, offering ample storage space. The kitchen is equipped with a barbecue and a wine cellar, perfect for the preparation of a variety of dishes and drinks that can attract a diverse clientele. The restaurant also features a bar, creating a social space where guests can relax and enjoy their favorite drinks. The property is surrounded by an easily maintained garden with fruit trees, adding a natural and attractive touch to the environment. In addition, the proximity to entertainment and shopping areas, only 5-10 minutes away, makes this restaurant a convenient option for both locals and tourists. The restaurant has very good access, which facilitates the arrival of customers and suppliers. There is also the possibility of expansion, which offers opportunities to increase capacity or add new service areas according to business needs. In addition to its business appeal, this property is an excellent investment due to its location in an exclusive complex and its potential to attract a steady clientele. The garage space and laundry room are additional amenities that add to the functionality of the establishment. In summary, this restaurant near the beach is an exceptional opportunity for entrepreneurs and investors. With its spectacular views, complete facilities, and prime location, it is poised to become a premier dining destination in the area. Restaurant, Near Beach, Facing: Southeast Views: Beach, Garden, Partial Sea, Port, Square Features: 5-10 minutes to shops, Air Conditioning, Air Conditioning Hot/Cold, Bar, Barbecue, Basement, Close to all Amenities, Condition - Good, Covered Terrace, Easily maintained gardens, Exclusive Development, Fruit Trees, Glazed Terrace, Investment Property, Large Storeroom, Laundry room, Lift, Near amenities, Possibility of extension, Pre-install Alarm, Private Terrace, Renovated, Restaurant, Safe, Space for Garage, Storage room, Sunny terraces, Terrace, Very Good Access, Wine Cellar