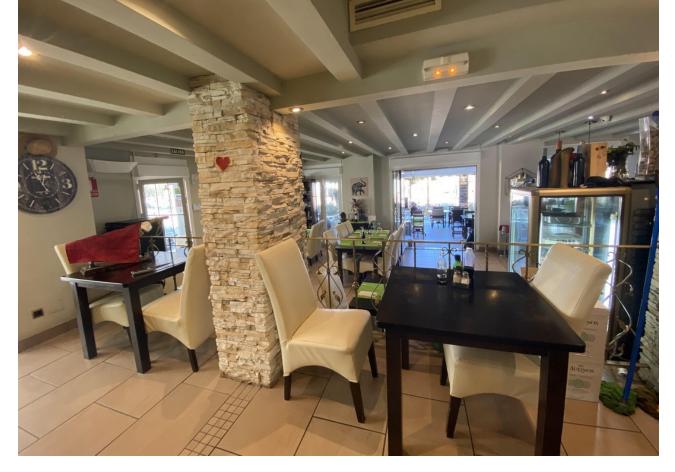

## Продажа - Коммерческая - Fuengirola 1.150.000€

www.mibgroup.es +34 661 89 71 88 info@mibgroup.es Коммунальные: 19,140 EUR / год ИБИ: 2,020 EUR / год

4

This charming restaurant, located near the beach and facing southeast, offers a unique dining experience overlooking the garden, the beach, the harbor, and the square. Recently refurbished and in good condition, this establishment is ready to operate and receive clients in an exclusive environment. The restaurant has a design that takes full advantage of its privileged location. The glazed terrace and the covered terrace provide versatile spaces to enjoy the partial sea views and the outdoor ambiance. In addition, the private terrace and sun terraces allow diners to enjoy the Mediterranean climate in a relaxing environment. Notable features of the restaurant include hot/cold air conditioning, ensuring a comfortable environment all year round, and pre-installation for an alarm that provides an additional level of security. The property also has a large storage room and a basement, offering ample storage space. The kitchen is equipped with a barbecue and a wine cellar, perfect for the preparation of a variety of dishes and drinks that can attract a diverse clientele. The restaurant also features a bar, creating a social space where guests can relax and enjoy their favorite drinks. The property is surrounded by an easily maintained garden with fruit trees, adding a natural and attractive touch to the environment. In addition, the proximity to entertainment and shopping areas, only 5-10 minutes away, makes this restaurant a convenient option for both locals and tourists. The restaurant has very good access, which facilitates the arrival of customers and suppliers. There is also the possibility of expansion, which offers opportunities to increase capacity or add new service areas according to business needs. In addition to its business appeal, this property is an excellent investment due to its location in an exclusive complex and its potential to attract a steady clientele. The garage space and laundry room are additional amenities that add to the functionality of the establishment. In summary, this restaurant near the beach is an exceptional opportunity for entrepreneurs and investors. With its spectacular views, complete facilities, and prime location, it is poised to become a premier dining destination in the area. Restaurant, Near Beach, Facing: Southeast Views: Beach, Garden, Partial Sea, Port, Square Features: 5-10 minutes to shops, Air Conditioning, Air Conditioning Hot/Cold, Bar, Barbecue, Basement, Close to all Amenities, Condition - Good, Covered Terrace, Easily maintained gardens, Exclusive Development, Fruit Trees, Glazed Terrace, Investment Property, Large Storeroom, Laundry room, Lift, Near amenities, Possibility of extension, Pre-install Alarm, Private Terrace, Renovated, Restaurant, Safe, Space for Garage, Storage room, Sunny terraces, Terrace, Very Good Access, Wine Cellar