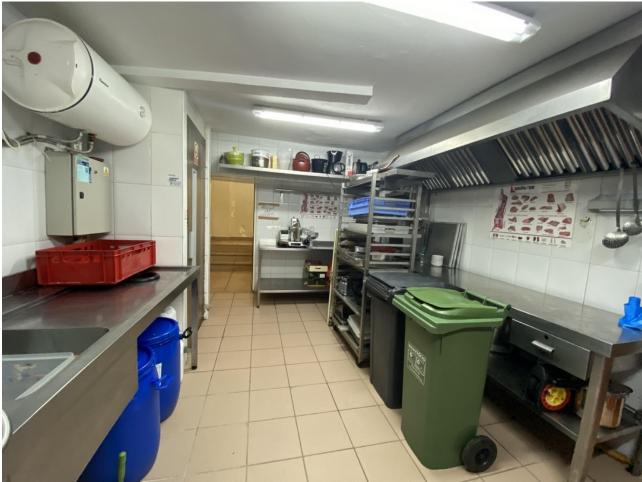

## Продажа - Коммерческая - Fuengirola 1.150.000€

www.mibgroup.es +34 661 89 71 88 info@mibgroup.es Коммунальные: 19,140 EUR / год ИБИ: 2,020 EUR / год

4

This charming restaurant, located near the beach and facing southeast, offers a unique dining experience overlooking the garden, the beach, the harbor, and the square. Recently refurbished and in good condition, this establishment is ready to operate and receive clients in an exclusive environment. The restaurant has a design that takes full advantage of its privileged location. The glazed terrace and the covered terrace provide versatile spaces to enjoy the partial sea views and the outdoor ambiance. In addition, the private terrace and sun terraces allow diners to enjoy the Mediterranean climate in a relaxing environment. Notable features of the restaurant include hot/cold air conditioning, ensuring a comfortable environment all year round, and pre-installation for an alarm that provides an additional level of security. The property also has a large storage room and a basement, offering ample storage space. The kitchen is equipped with a barbecue and a wine cellar, perfect for the preparation of a variety of dishes and drinks that can attract a diverse clientele. The restaurant also features a bar, creating a social space where guests can relax and enjoy their favorite drinks. The property is surrounded by an easily maintained garden with fruit trees, adding a natural and attractive touch to the environment. In addition, the proximity to entertainment and shopping areas, only 5-10 minutes away, makes this restaurant a convenient option for both locals and tourists. The restaurant has very good access, which facilitates the arrival of customers and suppliers. There is also the possibility of expansion, which offers opportunities to increase capacity or add new service areas according to business needs. In addition to its business appeal, this property is an excellent investment due to its location in an exclusive complex and its potential to attract a steady clientele. The garage space and laundry room are additional amenities that add to the functionality of the establishment. In summary, this restaurant near the beach is an exceptional opportunity for entrepreneurs and investors. With its spectacular views, complete facilities, and prime location, it is poised to become a premier dining destination in the area. Restaurant, Near Beach, Facing: Southeast Views: Beach, Garden, Partial Sea, Port, Square Features: 5-10 minutes to shops, Air Conditioning, Air Conditioning Hot/Cold, Bar, Barbecue, Basement, Close to all Amenities, Condition - Good, Covered Terrace, Easily maintained gardens, Exclusive Development, Fruit Trees, Glazed Terrace, Investment Property, Large Storeroom, Laundry room, Lift, Near amenities, Possibility of extension, Pre-install Alarm, Private Terrace, Renovated, Restaurant, Safe, Space for Garage, Storage room, Sunny terraces, Terrace, Very Good Access, Wine Cellar