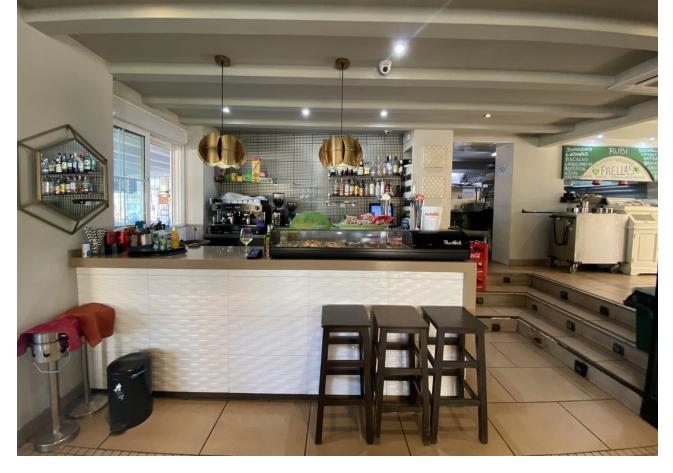

## Продажа - Коммерческая - Fuengirola 1.150.000€

www.mibgroup.es +34 661 89 71 88 info@mibgroup.es Коммунальные: 19,140 EUR / год ИБИ: 2,020 EUR / год

4

This charming restaurant, located near the beach and facing southeast, offers a unique dining experience overlooking the garden, the beach, the harbor, and the square. Recently refurbished and in good condition, this establishment is ready to operate and receive clients in an exclusive environment. The restaurant has a design that takes full advantage of its privileged location. The glazed terrace and the covered terrace provide versatile spaces to enjoy the partial sea views and the outdoor ambiance. In addition, the private terrace and sun terraces allow diners to enjoy the Mediterranean climate in a relaxing environment. Notable features of the restaurant include hot/cold air conditioning, ensuring a comfortable environment all year round, and pre-installation for an alarm that provides an additional level of security. The property also has a large storage room and a basement, offering ample storage space. The kitchen is equipped with a barbecue and a wine cellar, perfect for the preparation of a variety of dishes and drinks that can attract a diverse clientele. The restaurant also features a bar, creating a social space where guests can relax and enjoy their favorite drinks. The property is surrounded by an easily maintained garden with fruit trees, adding a natural and attractive touch to the environment. In addition, the proximity to entertainment and shopping areas, only 5-10 minutes away, makes this restaurant a convenient option for both locals and tourists. The restaurant has very good access, which facilitates the arrival of customers and suppliers. There is also the possibility of expansion, which offers opportunities to increase capacity or add new service areas according to business needs. In addition to its business appeal, this property is an excellent investment due to its location in an exclusive complex and its potential to attract a steady clientele. The garage space and laundry room are additional amenities that add to the functionality of the establishment. In summary, this restaurant near the beach is an exceptional opportunity for entrepreneurs and investors. With its spectacular views, complete facilities, and prime location, it is poised to become a premier dining destination in the area. Restaurant, Near Beach, Facing: Southeast Views: Beach, Garden, Partial Sea, Port, Square Features: 5-10 minutes to shops, Air Conditioning, Air Conditioning Hot/Cold, Bar, Barbecue, Basement, Close to all Amenities, Condition - Good, Covered Terrace, Easily maintained gardens, Exclusive Development, Fruit Trees, Glazed Terrace, Investment Property, Large Storeroom, Laundry room, Lift, Near amenities, Possibility of extension, Pre-install Alarm, Private Terrace, Renovated, Restaurant, Safe, Space for Garage, Storage room, Sunny terraces, Terrace, Very Good Access, Wine Cellar