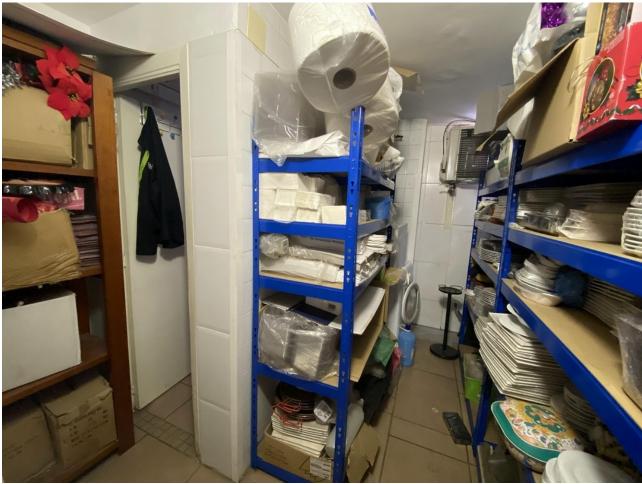

## Продажа - Коммерческая - Fuengirola 1.150.000€

www.mibgroup.es +34 661 89 71 88 info@mibgroup.es Коммунальные: 19,140 EUR / год ИБИ: 2,020 EUR / год

4

This charming restaurant, located near the beach and facing southeast, offers a unique dining experience overlooking the garden, the beach, the harbor, and the square. Recently refurbished and in good condition, this establishment is ready to operate and receive clients in an exclusive environment. The restaurant has a design that takes full advantage of its privileged location. The glazed terrace and the covered terrace provide versatile spaces to enjoy the partial sea views and the outdoor ambiance. In addition, the private terrace and sun terraces allow diners to enjoy the Mediterranean climate in a relaxing environment. Notable features of the restaurant include hot/cold air conditioning, ensuring a comfortable environment all year round, and pre-installation for an alarm that provides an additional level of security. The property also has a large storage room and a basement, offering ample storage space. The kitchen is equipped with a barbecue and a wine cellar, perfect for the preparation of a variety of dishes and drinks that can attract a diverse clientele. The restaurant also features a bar, creating a social space where guests can relax and enjoy their favorite drinks. The property is surrounded by an easily maintained garden with fruit trees, adding a natural and attractive touch to the environment. In addition, the proximity to entertainment and shopping areas, only 5-10 minutes away, makes this restaurant a convenient option for both locals and tourists. The restaurant has very good access, which facilitates the arrival of customers and suppliers. There is also the possibility of expansion, which offers opportunities to increase capacity or add new service areas according to business needs. In addition to its business appeal, this property is an excellent investment due to its location in an exclusive complex and its potential to attract a steady clientele. The garage space and laundry room are additional amenities that add to the functionality of the establishment. In summary, this restaurant near the beach is an exceptional opportunity for entrepreneurs and investors. With its spectacular views, complete facilities, and prime location, it is poised to become a premier dining destination in the area. Restaurant, Near Beach, Facing: Southeast Views: Beach, Garden, Partial Sea, Port, Square Features: 5-10 minutes to shops, Air Conditioning, Air Conditioning Hot/Cold, Bar, Barbecue, Basement, Close to all Amenities, Condition - Good, Covered Terrace, Easily maintained gardens, Exclusive Development, Fruit Trees, Glazed Terrace, Investment Property, Large Storeroom, Laundry room, Lift, Near amenities, Possibility of extension, Pre-install Alarm, Private Terrace, Renovated, Restaurant, Safe, Space for Garage, Storage room, Sunny terraces, Terrace, Very Good Access, Wine Cellar