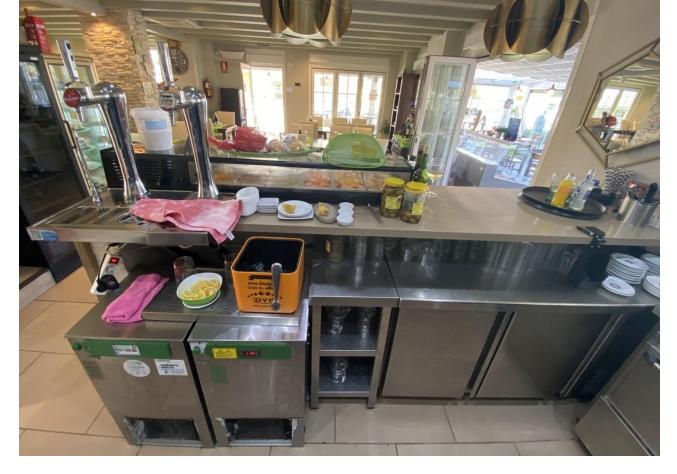

## Продажа - Коммерческая - Fuengirola 1.150.000€

www.mibgroup.es +34 661 89 71 88 info@mibgroup.es Коммунальные: 19,140 EUR / год ИБИ: 2,020 EUR / год

4

This charming restaurant, located near the beach and facing southeast, offers a unique dining experience overlooking the garden, the beach, the harbor, and the square. Recently refurbished and in good condition, this establishment is ready to operate and receive clients in an exclusive environment. The restaurant has a design that takes full advantage of its privileged location. The glazed terrace and the covered terrace provide versatile spaces to enjoy the partial sea views and the outdoor ambiance. In addition, the private terrace and sun terraces allow diners to enjoy the Mediterranean climate in a relaxing environment. Notable features of the restaurant include hot/cold air conditioning, ensuring a comfortable environment all year round, and pre-installation for an alarm that provides an additional level of security. The property also has a large storage room and a basement, offering ample storage space. The kitchen is equipped with a barbecue and a wine cellar, perfect for the preparation of a variety of dishes and drinks that can attract a diverse clientele. The restaurant also features a bar, creating a social space where guests can relax and enjoy their favorite drinks. The property is surrounded by an easily maintained garden with fruit trees, adding a natural and attractive touch to the environment. In addition, the proximity to entertainment and shopping areas, only 5-10 minutes away, makes this restaurant a convenient option for both locals and tourists. The restaurant has very good access, which facilitates the arrival of customers and suppliers. There is also the possibility of expansion, which offers opportunities to increase capacity or add new service areas according to business needs. In addition to its business appeal, this property is an excellent investment due to its location in an exclusive complex and its potential to attract a steady clientele. The garage space and laundry room are additional amenities that add to the functionality of the establishment. In summary, this restaurant near the beach is an exceptional opportunity for entrepreneurs and investors. With its spectacular views, complete facilities, and prime location, it is poised to become a premier dining destination in the area. Restaurant, Near Beach, Facing: Southeast Views: Beach, Garden, Partial Sea, Port, Square Features: 5-10 minutes to shops, Air Conditioning, Air Conditioning Hot/Cold, Bar, Barbecue, Basement, Close to all Amenities, Condition - Good, Covered Terrace, Easily maintained gardens, Exclusive Development, Fruit Trees, Glazed Terrace, Investment Property, Large Storeroom, Laundry room, Lift, Near amenities, Possibility of extension, Pre-install Alarm, Private Terrace, Renovated, Restaurant, Safe, Space for Garage, Storage room, Sunny terraces, Terrace, Very Good Access, Wine Cellar