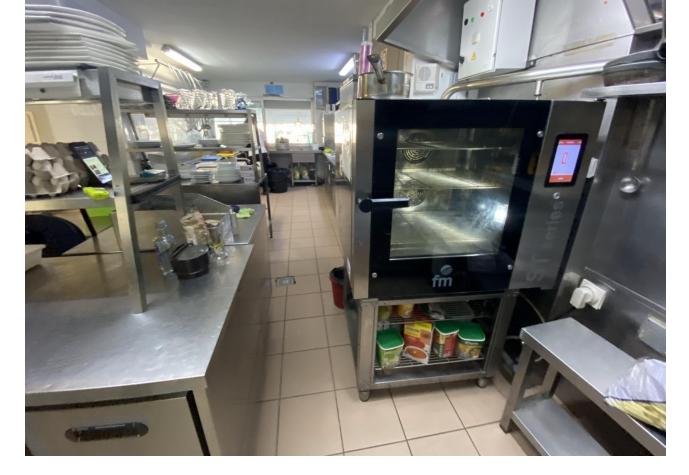

## Продажа - Коммерческая - Fuengirola 1.150.000€

www.mibgroup.es +34 661 89 71 88 info@mibgroup.es Коммунальные: 19,140 EUR / год ИБИ: 2,020 EUR / год

4

This charming restaurant, located near the beach and facing southeast, offers a unique dining experience overlooking the garden, the beach, the harbor, and the square. Recently refurbished and in good condition, this establishment is ready to operate and receive clients in an exclusive environment. The restaurant has a design that takes full advantage of its privileged location. The glazed terrace and the covered terrace provide versatile spaces to enjoy the partial sea views and the outdoor ambiance. In addition, the private terrace and sun terraces allow diners to enjoy the Mediterranean climate in a relaxing environment. Notable features of the restaurant include hot/cold air conditioning, ensuring a comfortable environment all year round, and pre-installation for an alarm that provides an additional level of security. The property also has a large storage room and a basement, offering ample storage space. The kitchen is equipped with a barbecue and a wine cellar, perfect for the preparation of a variety of dishes and drinks that can attract a diverse clientele. The restaurant also features a bar, creating a social space where guests can relax and enjoy their favorite drinks. The property is surrounded by an easily maintained garden with fruit trees, adding a natural and attractive touch to the environment. In addition, the proximity to entertainment and shopping areas, only 5-10 minutes away, makes this restaurant a convenient option for both locals and tourists. The restaurant has very good access, which facilitates the arrival of customers and suppliers. There is also the possibility of expansion, which offers opportunities to increase capacity or add new service areas according to business needs. In addition to its business appeal, this property is an excellent investment due to its location in an exclusive complex and its potential to attract a steady clientele. The garage space and laundry room are additional amenities that add to the functionality of the establishment. In summary, this restaurant near the beach is an exceptional opportunity for entrepreneurs and investors. With its spectacular views, complete facilities, and prime location, it is poised to become a premier dining destination in the area. Restaurant, Near Beach, Facing: Southeast Views: Beach, Garden, Partial Sea, Port, Square Features: 5-10 minutes to shops, Air Conditioning, Air Conditioning Hot/Cold, Bar, Barbecue, Basement, Close to all Amenities, Condition - Good, Covered Terrace, Easily maintained gardens, Exclusive Development, Fruit Trees, Glazed Terrace, Investment Property, Large Storeroom, Laundry room, Lift, Near amenities, Possibility of extension, Pre-install Alarm, Private Terrace, Renovated, Restaurant, Safe, Space for Garage, Storage room, Sunny terraces, Terrace, Very Good Access, Wine Cellar