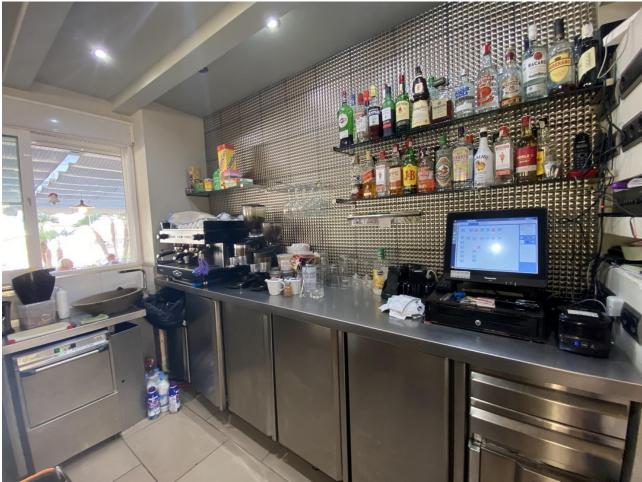

## Продажа - Коммерческая - Fuengirola 1.150.000€

www.mibgroup.es +34 661 89 71 88 info@mibgroup.es Коммунальные: 19,140 EUR / год ИБИ: 2,020 EUR / год

4

This charming restaurant, located near the beach and facing southeast, offers a unique dining experience overlooking the garden, the beach, the harbor, and the square. Recently refurbished and in good condition, this establishment is ready to operate and receive clients in an exclusive environment. The restaurant has a design that takes full advantage of its privileged location. The glazed terrace and the covered terrace provide versatile spaces to enjoy the partial sea views and the outdoor ambiance. In addition, the private terrace and sun terraces allow diners to enjoy the Mediterranean climate in a relaxing environment. Notable features of the restaurant include hot/cold air conditioning, ensuring a comfortable environment all year round, and pre-installation for an alarm that provides an additional level of security. The property also has a large storage room and a basement, offering ample storage space. The kitchen is equipped with a barbecue and a wine cellar, perfect for the preparation of a variety of dishes and drinks that can attract a diverse clientele. The restaurant also features a bar, creating a social space where guests can relax and enjoy their favorite drinks. The property is surrounded by an easily maintained garden with fruit trees, adding a natural and attractive touch to the environment. In addition, the proximity to entertainment and shopping areas, only 5-10 minutes away, makes this restaurant a convenient option for both locals and tourists. The restaurant has very good access, which facilitates the arrival of customers and suppliers. There is also the possibility of expansion, which offers opportunities to increase capacity or add new service areas according to business needs. In addition to its business appeal, this property is an excellent investment due to its location in an exclusive complex and its potential to attract a steady clientele. The garage space and laundry room are additional amenities that add to the functionality of the establishment. In summary, this restaurant near the beach is an exceptional opportunity for entrepreneurs and investors. With its spectacular views, complete facilities, and prime location, it is poised to become a premier dining destination in the area. Restaurant, Near Beach, Facing: Southeast Views: Beach, Garden, Partial Sea, Port, Square Features: 5-10 minutes to shops, Air Conditioning, Air Conditioning Hot/Cold, Bar, Barbecue, Basement, Close to all Amenities, Condition - Good, Covered Terrace, Easily maintained gardens, Exclusive Development, Fruit Trees, Glazed Terrace, Investment Property, Large Storeroom, Laundry room, Lift, Near amenities, Possibility of extension, Pre-install Alarm, Private Terrace, Renovated, Restaurant, Safe, Space for Garage, Storage room, Sunny terraces, Terrace, Very Good Access, Wine Cellar