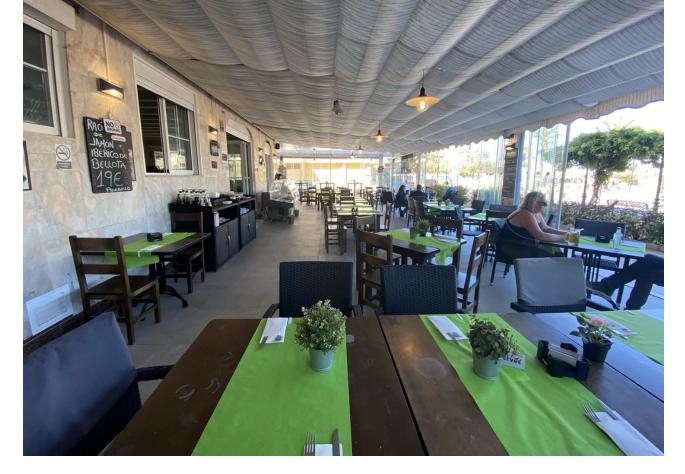

## Продажа - Коммерческая - Fuengirola 1.150.000€

www.mibgroup.es +34 661 89 71 88 info@mibgroup.es Коммунальные: 19,140 EUR / год ИБИ: 2,020 EUR / год

4

This charming restaurant, located near the beach and facing southeast, offers a unique dining experience overlooking the garden, the beach, the harbor, and the square. Recently refurbished and in good condition, this establishment is ready to operate and receive clients in an exclusive environment. The restaurant has a design that takes full advantage of its privileged location. The glazed terrace and the covered terrace provide versatile spaces to enjoy the partial sea views and the outdoor ambiance. In addition, the private terrace and sun terraces allow diners to enjoy the Mediterranean climate in a relaxing environment. Notable features of the restaurant include hot/cold air conditioning, ensuring a comfortable environment all year round, and pre-installation for an alarm that provides an additional level of security. The property also has a large storage room and a basement, offering ample storage space. The kitchen is equipped with a barbecue and a wine cellar, perfect for the preparation of a variety of dishes and drinks that can attract a diverse clientele. The restaurant also features a bar, creating a social space where guests can relax and enjoy their favorite drinks. The property is surrounded by an easily maintained garden with fruit trees, adding a natural and attractive touch to the environment. In addition, the proximity to entertainment and shopping areas, only 5-10 minutes away, makes this restaurant a convenient option for both locals and tourists. The restaurant has very good access, which facilitates the arrival of customers and suppliers. There is also the possibility of expansion, which offers opportunities to increase capacity or add new service areas according to business needs. In addition to its business appeal, this property is an excellent investment due to its location in an exclusive complex and its potential to attract a steady clientele. The garage space and laundry room are additional amenities that add to the functionality of the establishment. In summary, this restaurant near the beach is an exceptional opportunity for entrepreneurs and investors. With its spectacular views, complete facilities, and prime location, it is poised to become a premier dining destination in the area. Restaurant, Near Beach, Facing: Southeast Views: Beach, Garden, Partial Sea, Port, Square Features: 5-10 minutes to shops, Air Conditioning, Air Conditioning Hot/Cold, Bar, Barbecue, Basement, Close to all Amenities, Condition - Good, Covered Terrace, Easily maintained gardens, Exclusive Development, Fruit Trees, Glazed Terrace, Investment Property, Large Storeroom, Laundry room, Lift, Near amenities, Possibility of extension, Pre-install Alarm, Private Terrace, Renovated, Restaurant, Safe, Space for Garage, Storage room, Sunny terraces, Terrace, Very Good Access, Wine Cellar