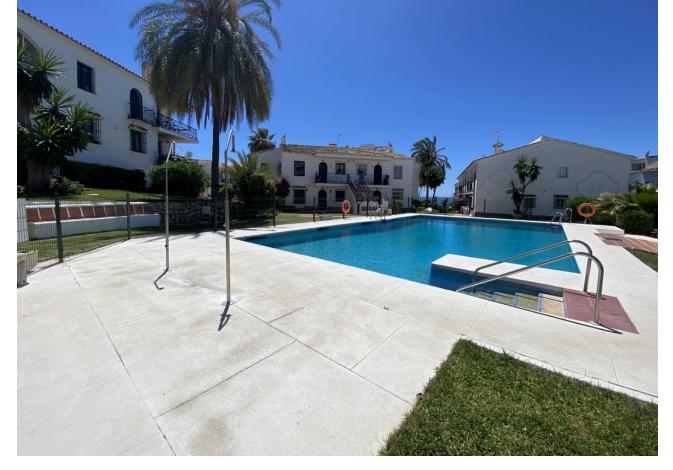

2

1

82 m2

Reduced from 235.000 to 225.000 for a quick sale. This charming ground floor apartment, located in a popular urbanization, is a quality property ideal for both families and investors. The property is in good condition and has a fitted kitchen, a cozy living room with a fireplace, and a dining room. Although it does not have its own parking, it offers access to a communal pool and a beautiful shared garden. The communal environment is perfect for enjoying the outdoors, with large garden areas and a swimming pool that provides a refreshing space to relax and socialize. Good road accessibility makes it easy to get around, while the presence of a nearby restaurant adds convenience and leisure options. In addition to its appeal as a family home, the property has high rental potential, making it an excellent investment. It also has a practical laundry room, providing all the necessary amenities for comfortable living. In short, this townhouse combines a convenient location and a number of features that make it a desirable option in the real estate market. Ground floor, Fitted Kitchen, Parking: None, Communal Pool, Garden: Community with Pool, Features: Community Garden, Community Pool, Condition - Good, Dining Area, Fireplace, Fitted Kitchen, Garden, Good Rental Potential, Good Road Access, Ideal Family Home, Investment Property, Laundry room, Living room, Living room with fireplace, Pool, Popular Urbanisation, Quality Residence, Restaurant, Swimming Pool

Расположение
✓ Рядом с магазинами✓ Рядом с морем

Климат-контроль

Камин

**Сад**Общественный
Приватный

ОРИЕНТАЦИЯ

✔ Юг

**Особенности** ✓ Подсобное помещение

**Состояние** У Хорошее

**Мебель**✓ Без мебели

бассейн

**✓** Общий

**Кухня**✓ Полностью оборудованная