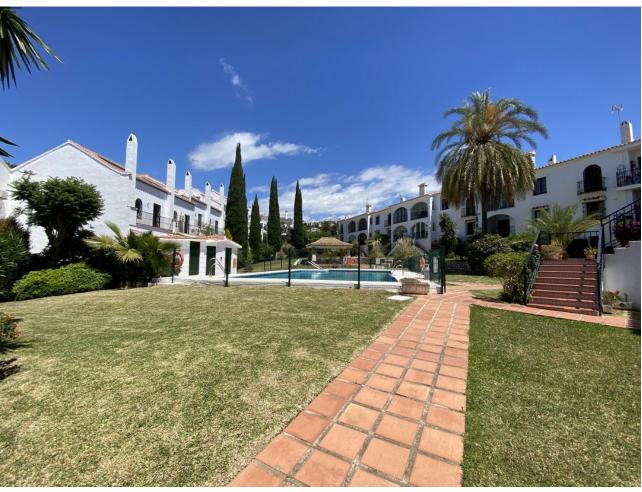

2

1

82 m2

Reduced from 235.000 to 225.000 for a quick sale. This charming ground floor apartment, located in a popular urbanization, is a quality property ideal for both families and investors. The property is in good condition and has a fitted kitchen, a cozy living room with a fireplace, and a dining room. Although it does not have its own parking, it offers access to a communal pool and a beautiful shared garden. The communal environment is perfect for enjoying the outdoors, with large garden areas and a swimming pool that provides a refreshing space to relax and socialize. Good road accessibility makes it easy to get around, while the presence of a nearby restaurant adds convenience and leisure options. In addition to its appeal as a family home, the property has high rental potential, making it an excellent investment. It also has a practical laundry room, providing all the necessary amenities for comfortable living. In short, this townhouse combines a convenient location and a number of features that make it a desirable option in the real estate market. Ground floor, Fitted Kitchen, Parking: None, Communal Pool, Garden: Community with Pool, Features: Community Garden, Community Pool, Condition - Good, Dining Area, Fireplace, Fitted Kitchen, Garden, Good Rental Potential, Good Road Access, Ideal Family Home, Investment Property, Laundry room, Living room, Living room with fireplace, Pool, Popular Urbanisation, Quality Residence, Restaurant, Swimming Pool