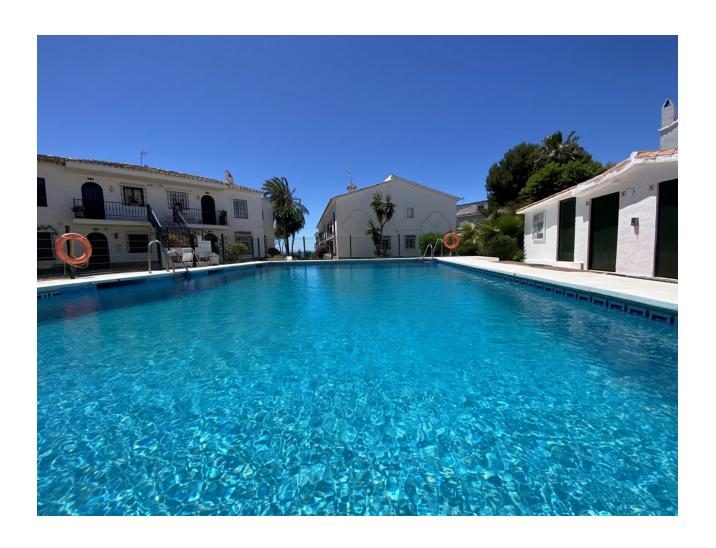

2

1

82 m2

Reduced from 235.000 to 225.000 for a quick sale. This charming ground floor apartment, located in a popular urbanization, is a quality property ideal for both families and investors. The property is in good condition and has a fitted kitchen, a cozy living room with a fireplace, and a dining room. Although it does not have its own parking, it offers access to a communal pool and a beautiful shared garden. The communal environment is perfect for enjoying the outdoors, with large garden areas and a swimming pool that provides a refreshing space to relax and socialize. Good road accessibility makes it easy to get around, while the presence of a nearby restaurant adds convenience and leisure options. In addition to its appeal as a family home, the property has high rental potential, making it an excellent investment. It also has a practical laundry room, providing all the necessary amenities for comfortable living. In short, this townhouse combines a convenient location and a number of features that make it a desirable option in the real estate market. Ground floor, Fitted Kitchen, Parking: None, Communal Pool, Garden: Community with Pool, Features: Community Garden, Community Pool, Condition - Good, Dining Area, Fireplace, Fitted Kitchen, Garden, Good Rental Potential, Good Road Access, Ideal Family Home, Investment Property, Laundry room, Living room, Living room with fireplace, Pool, Popular Urbanisation, Quality Residence, Restaurant, Swimming Pool

**Мебель**✓ Без мебели

бассейн

**✓** Общий

**Кухня**✓ Полностью оборудованная