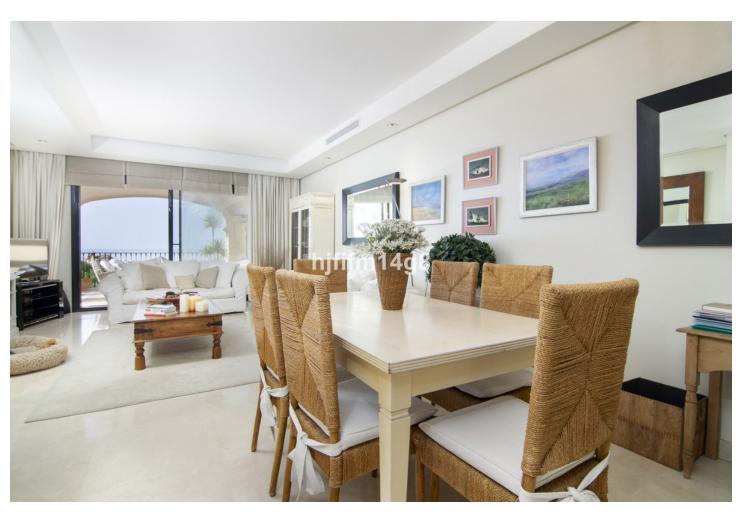

## Продажа - Апартамент - Benahavís 1.175.000€

www.mibgroup.es +34 661 89 71 88 info@mibgroup.es

Ref.-ID: MIBGR4747660 Benahavís Апартамент

ИБИ: 800 EUR / год Mycop: 185 EUR / год

3

3

161 m2

We love this unit; it is a Penthouse in a very popular residential complex. Situated on the hillside of La Quinta, which offers exceptional views of the sea, valley, golf, mountains and the surrounding countryside. The development is only a few minutes' drive from the lively town of San Pedro Alcantara on one side and from Nueva Andalucia on the other, offering residents a wide ranging choice of amenities. This is a 3 bedroom and 3 bathroom penthouse is a spacious and offers a large terrace partly covered. The ample terraces provide an additional outdoor living space with glorious views and the location and elevation of the penthouse also means that the entire apartment is light-filled year round. The open plan living and dining spaces are designed in a minimalist, modern styling and the fitted kitchen is spacious and has high quality appliances. The living room and one of the bedrooms have doors leading out onto the main terrace. The master bedroom and third bedroom each have a small terrace. The bathrooms are beautifully fitted with walk-in showers and marble finish, and also benefit from having under floor heating. Residents have use of a spacious community pool in well-designed and maintained gardens. Other features of this stylish property include: hot and cold air conditioning, easy elevator access to the underground garage and two garage spaces. Storage space is also included while the complex has 24-hour security.