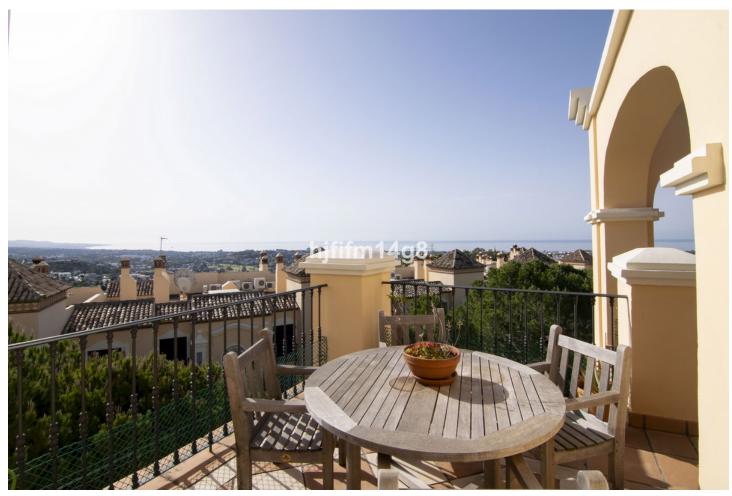

## Продажа - Апартамент - Benahavís 1.175.000€

www.mibgroup.es +34 661 89 71 88 info@mibgroup.es

Ref.-ID: MIBGR4747660 Benahavís Апартамент

ИБИ: 800 EUR / год Mycop: 185 EUR / год

3

3

161 m2

We love this unit; it is a Penthouse in a very popular residential complex. Situated on the hillside of La Quinta, which offers exceptional views of the sea, valley, golf, mountains and the surrounding countryside. The development is only a few minutes' drive from the lively town of San Pedro Alcantara on one side and from Nueva Andalucia on the other, offering residents a wide ranging choice of amenities. This is a 3 bedroom and 3 bathroom penthouse is a spacious and offers a large terrace partly covered. The ample terraces provide an additional outdoor living space with glorious views and the location and elevation of the penthouse also means that the entire apartment is light-filled year round. The open plan living and dining spaces are designed in a minimalist, modern styling and the fitted kitchen is spacious and has high quality appliances. The living room and one of the bedrooms have doors leading out onto the main terrace. The master bedroom and third bedroom each have a small terrace. The bathrooms are beautifully fitted with walk-in showers and marble finish, and also benefit from having under floor heating. Residents have use of a spacious community pool in well-designed and maintained gardens. Other features of this stylish property include: hot and cold air conditioning, easy elevator access to the underground garage and two garage spaces. Storage space is also included while the complex has 24-hour security.