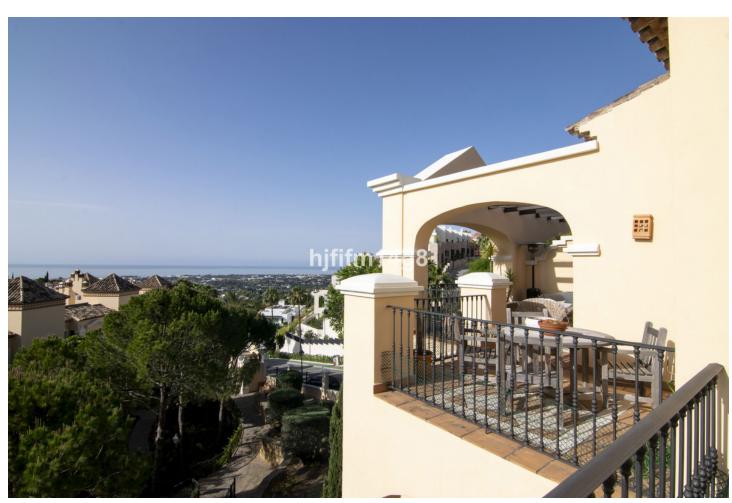

## Продажа - Апартамент - Benahavís 1.175.000€

www.mibgroup.es +34 661 89 71 88 info@mibgroup.es

Ref.-ID: MIBGR4747660 Benahavís Апартамент

ИБИ: 800 EUR / год Mycop: 185 EUR / год

3

3

161 m2

We love this unit; it is a Penthouse in a very popular residential complex. Situated on the hillside of La Quinta, which offers exceptional views of the sea, valley, golf, mountains and the surrounding countryside. The development is only a few minutes' drive from the lively town of San Pedro Alcantara on one side and from Nueva Andalucia on the other, offering residents a wide ranging choice of amenities. This is a 3 bedroom and 3 bathroom penthouse is a spacious and offers a large terrace partly covered. The ample terraces provide an additional outdoor living space with glorious views and the location and elevation of the penthouse also means that the entire apartment is light-filled year round. The open plan living and dining spaces are designed in a minimalist, modern styling and the fitted kitchen is spacious and has high quality appliances. The living room and one of the bedrooms have doors leading out onto the main terrace. The master bedroom and third bedroom each have a small terrace. The bathrooms are beautifully fitted with walk-in showers and marble finish, and also benefit from having under floor heating. Residents have use of a spacious community pool in well-designed and maintained gardens. Other features of this stylish property include: hot and cold air conditioning, easy elevator access to the underground garage and two garage spaces. Storage space is also included while the complex has 24-hour security.