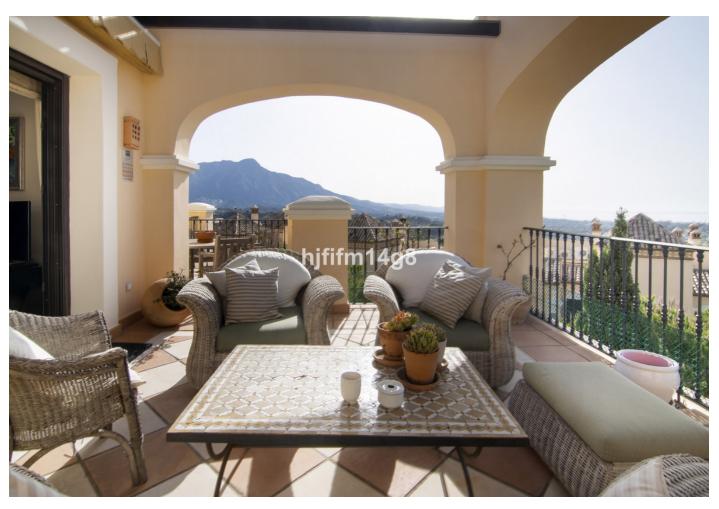

## Продажа - Апартамент - Benahavís 1.175.000€

www.mibgroup.es +34 661 89 71 88 info@mibgroup.es

Ref.-ID: MIBGR4747660 Benahavís Апартамент

ИБИ: 800 EUR / год Mycop: 185 EUR / год

3

3

161 m2

We love this unit; it is a Penthouse in a very popular residential complex. Situated on the hillside of La Quinta, which offers exceptional views of the sea, valley, golf, mountains and the surrounding countryside. The development is only a few minutes' drive from the lively town of San Pedro Alcantara on one side and from Nueva Andalucia on the other, offering residents a wide ranging choice of amenities. This is a 3 bedroom and 3 bathroom penthouse is a spacious and offers a large terrace partly covered. The ample terraces provide an additional outdoor living space with glorious views and the location and elevation of the penthouse also means that the entire apartment is light-filled year round. The open plan living and dining spaces are designed in a minimalist, modern styling and the fitted kitchen is spacious and has high quality appliances. The living room and one of the bedrooms have doors leading out onto the main terrace. The master bedroom and third bedroom each have a small terrace. The bathrooms are beautifully fitted with walk-in showers and marble finish, and also benefit from having under floor heating. Residents have use of a spacious community pool in well-designed and maintained gardens. Other features of this stylish property include: hot and cold air conditioning, easy elevator access to the underground garage and two garage spaces. Storage space is also included while the complex has 24-hour security.