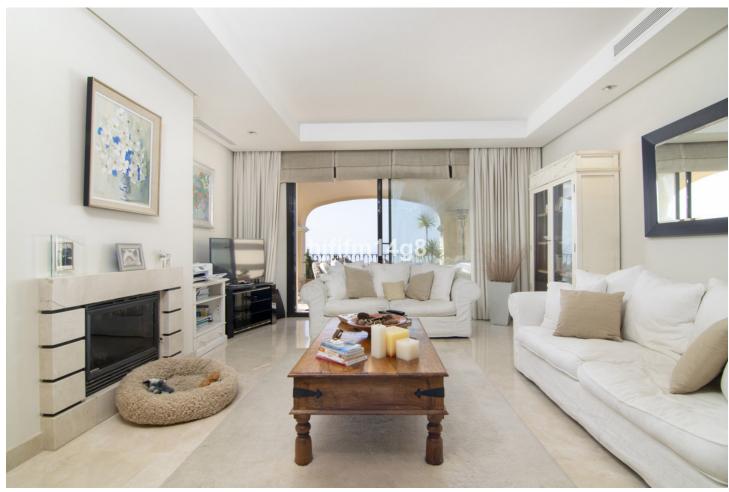

## Продажа - Апартамент - Benahavís 1.175.000€

www.mibgroup.es +34 661 89 71 88 info@mibgroup.es

Ref.-ID: MIBGR4747660 Benahavís Апартамент

ИБИ: 800 EUR / год Mycop: 185 EUR / год

3

3

161 m2

We love this unit; it is a Penthouse in a very popular residential complex. Situated on the hillside of La Quinta, which offers exceptional views of the sea, valley, golf, mountains and the surrounding countryside. The development is only a few minutes' drive from the lively town of San Pedro Alcantara on one side and from Nueva Andalucia on the other, offering residents a wide ranging choice of amenities. This is a 3 bedroom and 3 bathroom penthouse is a spacious and offers a large terrace partly covered. The ample terraces provide an additional outdoor living space with glorious views and the location and elevation of the penthouse also means that the entire apartment is light-filled year round. The open plan living and dining spaces are designed in a minimalist, modern styling and the fitted kitchen is spacious and has high quality appliances. The living room and one of the bedrooms have doors leading out onto the main terrace. The master bedroom and third bedroom each have a small terrace. The bathrooms are beautifully fitted with walk-in showers and marble finish, and also benefit from having under floor heating. Residents have use of a spacious community pool in well-designed and maintained gardens. Other features of this stylish property include: hot and cold air conditioning, easy elevator access to the underground garage and two garage spaces. Storage space is also included while the complex has 24-hour security.