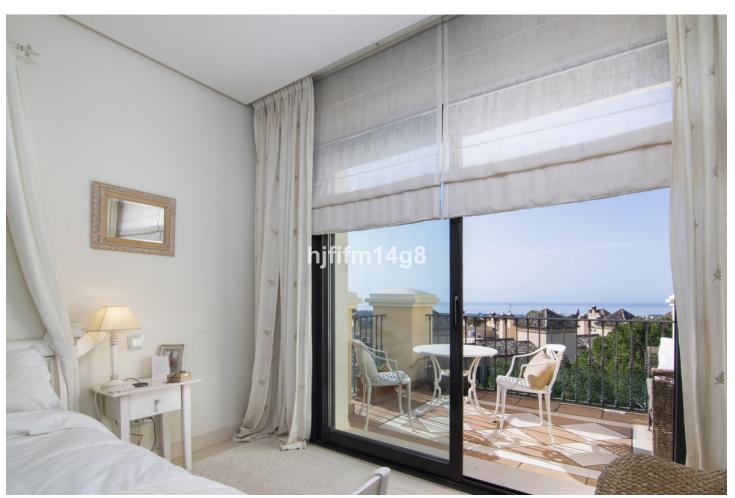

## Продажа - Апартамент - Benahavís 1.175.000€

www.mibgroup.es +34 661 89 71 88 info@mibgroup.es

Ref.-ID: MIBGR4747660 Benahavís Апартамент

ИБИ: 800 EUR / год Mycop: 185 EUR / год

3

3

161 m2

We love this unit; it is a Penthouse in a very popular residential complex. Situated on the hillside of La Quinta, which offers exceptional views of the sea, valley, golf, mountains and the surrounding countryside. The development is only a few minutes' drive from the lively town of San Pedro Alcantara on one side and from Nueva Andalucia on the other, offering residents a wide ranging choice of amenities. This is a 3 bedroom and 3 bathroom penthouse is a spacious and offers a large terrace partly covered. The ample terraces provide an additional outdoor living space with glorious views and the location and elevation of the penthouse also means that the entire apartment is light-filled year round. The open plan living and dining spaces are designed in a minimalist, modern styling and the fitted kitchen is spacious and has high quality appliances. The living room and one of the bedrooms have doors leading out onto the main terrace. The master bedroom and third bedroom each have a small terrace. The bathrooms are beautifully fitted with walk-in showers and marble finish, and also benefit from having under floor heating. Residents have use of a spacious community pool in well-designed and maintained gardens. Other features of this stylish property include: hot and cold air conditioning, easy elevator access to the underground garage and two garage spaces. Storage space is also included while the complex has 24-hour security.