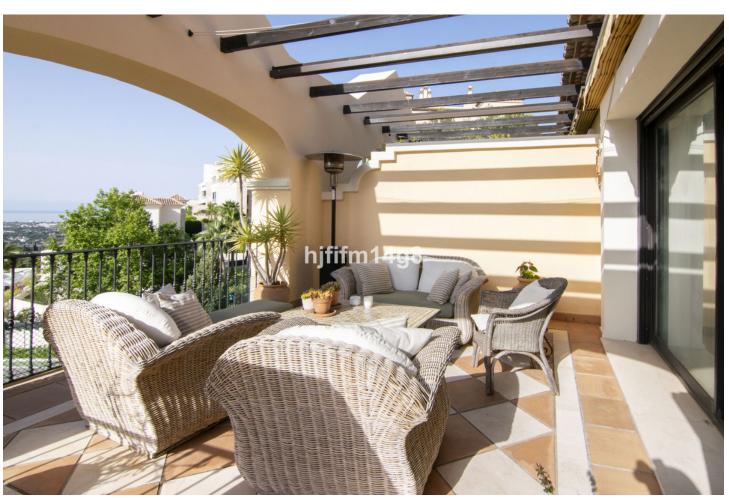

## Продажа - Апартамент - Benahavís 1.175.000€

www.mibgroup.es +34 661 89 71 88 info@mibgroup.es

Ref.-ID: MIBGR4747660 Benahavís Апартамент

ИБИ: 800 EUR / год Mycop: 185 EUR / год

3

3

161 m2

We love this unit; it is a Penthouse in a very popular residential complex. Situated on the hillside of La Quinta, which offers exceptional views of the sea, valley, golf, mountains and the surrounding countryside. The development is only a few minutes' drive from the lively town of San Pedro Alcantara on one side and from Nueva Andalucia on the other, offering residents a wide ranging choice of amenities. This is a 3 bedroom and 3 bathroom penthouse is a spacious and offers a large terrace partly covered. The ample terraces provide an additional outdoor living space with glorious views and the location and elevation of the penthouse also means that the entire apartment is light-filled year round. The open plan living and dining spaces are designed in a minimalist, modern styling and the fitted kitchen is spacious and has high quality appliances. The living room and one of the bedrooms have doors leading out onto the main terrace. The master bedroom and third bedroom each have a small terrace. The bathrooms are beautifully fitted with walk-in showers and marble finish, and also benefit from having under floor heating. Residents have use of a spacious community pool in well-designed and maintained gardens. Other features of this stylish property include: hot and cold air conditioning, easy elevator access to the underground garage and two garage spaces. Storage space is also included while the complex has 24-hour security.