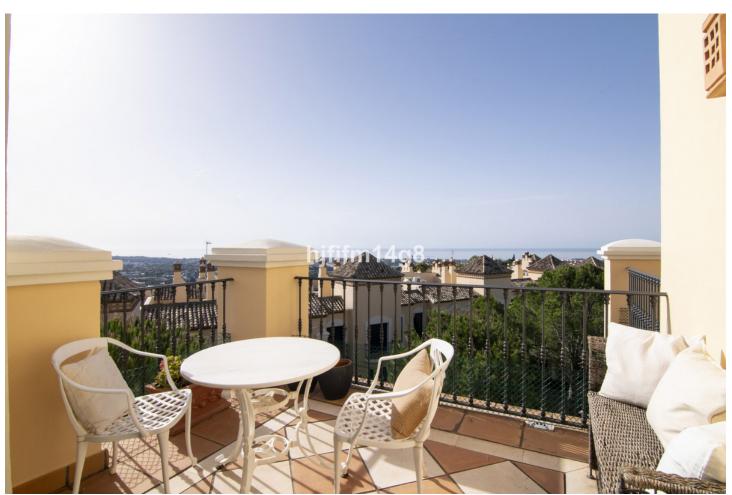

## Продажа - Апартамент - Benahavís 1.175.000€

www.mibgroup.es +34 661 89 71 88 info@mibgroup.es

Ref.-ID: MIBGR4747660 Benahavís Апартамент

ИБИ: 800 EUR / год Mycop: 185 EUR / год

3

3

161 m2

We love this unit; it is a Penthouse in a very popular residential complex. Situated on the hillside of La Quinta, which offers exceptional views of the sea, valley, golf, mountains and the surrounding countryside. The development is only a few minutes' drive from the lively town of San Pedro Alcantara on one side and from Nueva Andalucia on the other, offering residents a wide ranging choice of amenities. This is a 3 bedroom and 3 bathroom penthouse is a spacious and offers a large terrace partly covered. The ample terraces provide an additional outdoor living space with glorious views and the location and elevation of the penthouse also means that the entire apartment is light-filled year round. The open plan living and dining spaces are designed in a minimalist, modern styling and the fitted kitchen is spacious and has high quality appliances. The living room and one of the bedrooms have doors leading out onto the main terrace. The master bedroom and third bedroom each have a small terrace. The bathrooms are beautifully fitted with walk-in showers and marble finish, and also benefit from having under floor heating. Residents have use of a spacious community pool in well-designed and maintained gardens. Other features of this stylish property include: hot and cold air conditioning, easy elevator access to the underground garage and two garage spaces. Storage space is also included while the complex has 24-hour security.