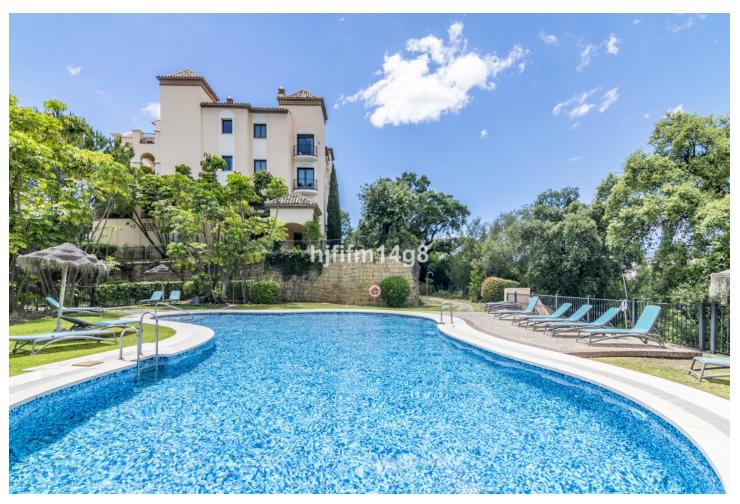

## Продажа - Апартамент - Benahavís 1.175.000€

www.mibgroup.es +34 661 89 71 88 info@mibgroup.es

Ref.-ID: MIBGR4747660 Benahavís Апартамент

ИБИ: 800 EUR / год Mycop: 185 EUR / год

3

3

161 m2

We love this unit; it is a Penthouse in a very popular residential complex. Situated on the hillside of La Quinta, which offers exceptional views of the sea, valley, golf, mountains and the surrounding countryside. The development is only a few minutes' drive from the lively town of San Pedro Alcantara on one side and from Nueva Andalucia on the other, offering residents a wide ranging choice of amenities. This is a 3 bedroom and 3 bathroom penthouse is a spacious and offers a large terrace partly covered. The ample terraces provide an additional outdoor living space with glorious views and the location and elevation of the penthouse also means that the entire apartment is light-filled year round. The open plan living and dining spaces are designed in a minimalist, modern styling and the fitted kitchen is spacious and has high quality appliances. The living room and one of the bedrooms have doors leading out onto the main terrace. The master bedroom and third bedroom each have a small terrace. The bathrooms are beautifully fitted with walk-in showers and marble finish, and also benefit from having under floor heating. Residents have use of a spacious community pool in well-designed and maintained gardens. Other features of this stylish property include: hot and cold air conditioning, easy elevator access to the underground garage and two garage spaces. Storage space is also included while the complex has 24-hour security.