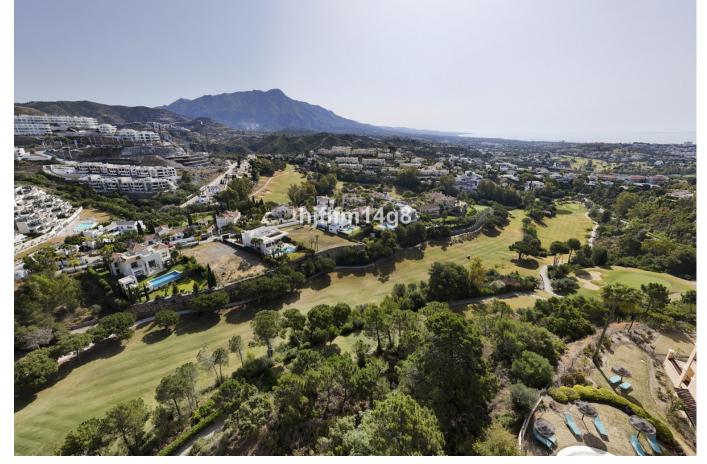

## Продажа - Апартамент - Benahavís 1.175.000€

www.mibgroup.es +34 661 89 71 88 info@mibgroup.es

Ref.-ID: MIBGR4747660 Benahavís Апартамент

ИБИ: 800 EUR / год Mycop: 185 EUR / год

3

3

161 m2

We love this unit; it is a Penthouse in a very popular residential complex. Situated on the hillside of La Quinta, which offers exceptional views of the sea, valley, golf, mountains and the surrounding countryside. The development is only a few minutes' drive from the lively town of San Pedro Alcantara on one side and from Nueva Andalucia on the other, offering residents a wide ranging choice of amenities. This is a 3 bedroom and 3 bathroom penthouse is a spacious and offers a large terrace partly covered. The ample terraces provide an additional outdoor living space with glorious views and the location and elevation of the penthouse also means that the entire apartment is light-filled year round. The open plan living and dining spaces are designed in a minimalist, modern styling and the fitted kitchen is spacious and has high quality appliances. The living room and one of the bedrooms have doors leading out onto the main terrace. The master bedroom and third bedroom each have a small terrace. The bathrooms are beautifully fitted with walk-in showers and marble finish, and also benefit from having under floor heating. Residents have use of a spacious community pool in well-designed and maintained gardens. Other features of this stylish property include: hot and cold air conditioning, easy elevator access to the underground garage and two garage spaces. Storage space is also included while the complex has 24-hour security.