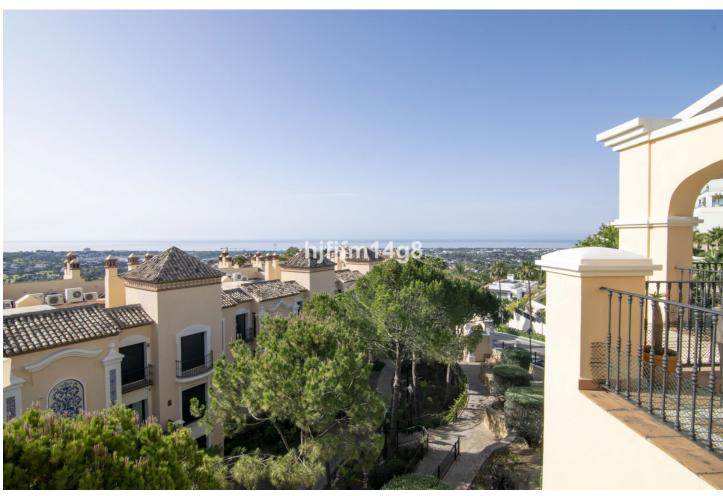

## Продажа - Апартамент - Benahavís 1.175.000€

www.mibgroup.es +34 661 89 71 88 info@mibgroup.es

Ref.-ID: MIBGR4747660 Benahavís Апартамент

ИБИ: 800 EUR / год Mycop: 185 EUR / год

3

3

161 m2

We love this unit; it is a Penthouse in a very popular residential complex. Situated on the hillside of La Quinta, which offers exceptional views of the sea, valley, golf, mountains and the surrounding countryside. The development is only a few minutes' drive from the lively town of San Pedro Alcantara on one side and from Nueva Andalucia on the other, offering residents a wide ranging choice of amenities. This is a 3 bedroom and 3 bathroom penthouse is a spacious and offers a large terrace partly covered. The ample terraces provide an additional outdoor living space with glorious views and the location and elevation of the penthouse also means that the entire apartment is light-filled year round. The open plan living and dining spaces are designed in a minimalist, modern styling and the fitted kitchen is spacious and has high quality appliances. The living room and one of the bedrooms have doors leading out onto the main terrace. The master bedroom and third bedroom each have a small terrace. The bathrooms are beautifully fitted with walk-in showers and marble finish, and also benefit from having under floor heating. Residents have use of a spacious community pool in well-designed and maintained gardens. Other features of this stylish property include: hot and cold air conditioning, easy elevator access to the underground garage and two garage spaces. Storage space is also included while the complex has 24-hour security.