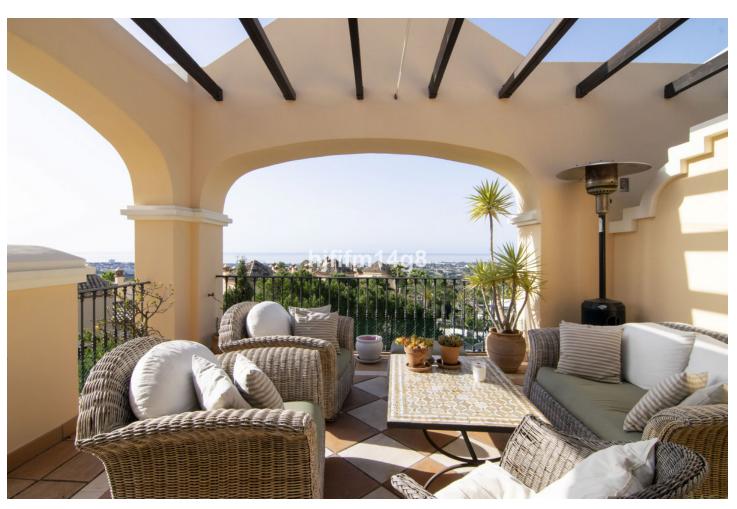

## Продажа - Апартамент - Benahavís 1.175.000€

www.mibgroup.es +34 661 89 71 88 info@mibgroup.es

Ref.-ID: MIBGR4747660 Benahavís Апартамент

ИБИ: 800 EUR / год Mycop: 185 EUR / год

3

3

161 m2

We love this unit; it is a Penthouse in a very popular residential complex. Situated on the hillside of La Quinta, which offers exceptional views of the sea, valley, golf, mountains and the surrounding countryside. The development is only a few minutes' drive from the lively town of San Pedro Alcantara on one side and from Nueva Andalucia on the other, offering residents a wide ranging choice of amenities. This is a 3 bedroom and 3 bathroom penthouse is a spacious and offers a large terrace partly covered. The ample terraces provide an additional outdoor living space with glorious views and the location and elevation of the penthouse also means that the entire apartment is light-filled year round. The open plan living and dining spaces are designed in a minimalist, modern styling and the fitted kitchen is spacious and has high quality appliances. The living room and one of the bedrooms have doors leading out onto the main terrace. The master bedroom and third bedroom each have a small terrace. The bathrooms are beautifully fitted with walk-in showers and marble finish, and also benefit from having under floor heating. Residents have use of a spacious community pool in well-designed and maintained gardens. Other features of this stylish property include: hot and cold air conditioning, easy elevator access to the underground garage and two garage spaces. Storage space is also included while the complex has 24-hour security.