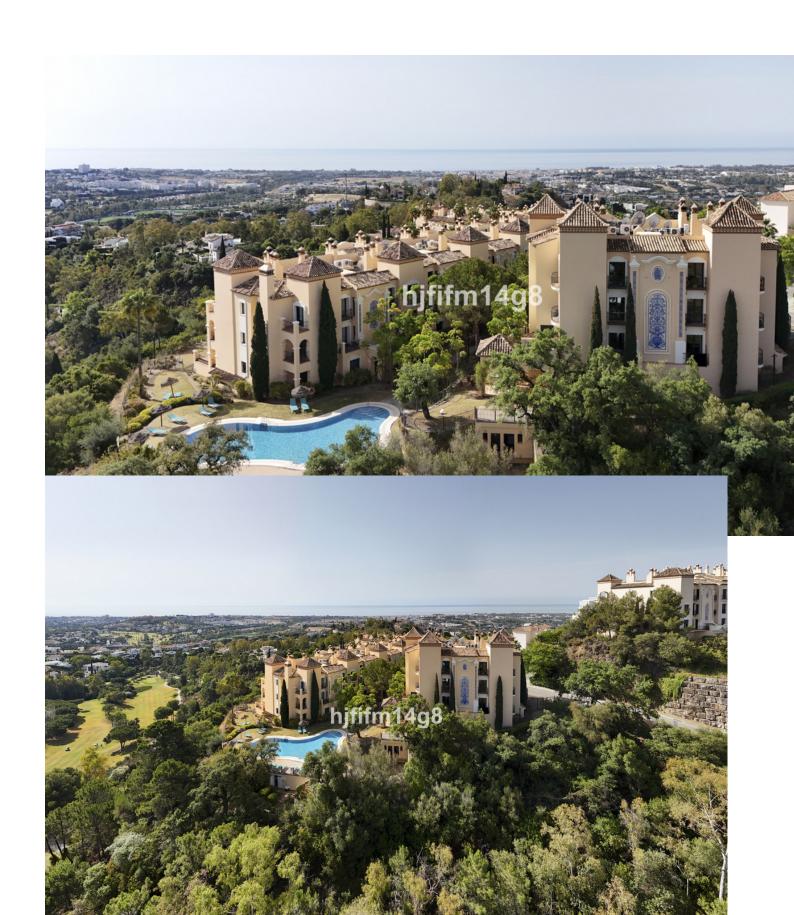

## Продажа - Апартамент - Benahavís 1.175.000€

www.mibgroup.es +34 661 89 71 88 info@mibgroup.es

Ref.-ID: MIBGR4747660 Benahavís Апартамент

ИБИ: 800 EUR / год Mycop: 185 EUR / год

3

3

161 m2

We love this unit; it is a Penthouse in a very popular residential complex. Situated on the hillside of La Quinta, which offers exceptional views of the sea, valley, golf, mountains and the surrounding countryside. The development is only a few minutes' drive from the lively town of San Pedro Alcantara on one side and from Nueva Andalucia on the other, offering residents a wide ranging choice of amenities. This is a 3 bedroom and 3 bathroom penthouse is a spacious and offers a large terrace partly covered. The ample terraces provide an additional outdoor living space with glorious views and the location and elevation of the penthouse also means that the entire apartment is light-filled year round. The open plan living and dining spaces are designed in a minimalist, modern styling and the fitted kitchen is spacious and has high quality appliances. The living room and one of the bedrooms have doors leading out onto the main terrace. The master bedroom and third bedroom each have a small terrace. The bathrooms are beautifully fitted with walk-in showers and marble finish, and also benefit from having under floor heating. Residents have use of a spacious community pool in well-designed and maintained gardens. Other features of this stylish property include: hot and cold air conditioning, easy elevator access to the underground garage and two garage spaces. Storage space is also included while the complex has 24-hour security.