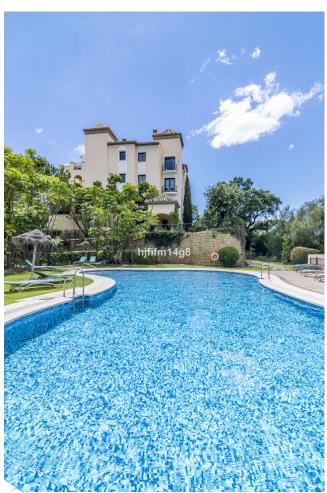

## Продажа - Апартамент - Benahavís 1.175.000€

www.mibgroup.es +34 661 89 71 88 info@mibgroup.es

Ref.-ID: MIBGR4747660 Benahavís Апартамент

ИБИ: 800 EUR / год Mycop: 185 EUR / год

3

3

161 m2

We love this unit; it is a Penthouse in a very popular residential complex. Situated on the hillside of La Quinta, which offers exceptional views of the sea, valley, golf, mountains and the surrounding countryside. The development is only a few minutes' drive from the lively town of San Pedro Alcantara on one side and from Nueva Andalucia on the other, offering residents a wide ranging choice of amenities. This is a 3 bedroom and 3 bathroom penthouse is a spacious and offers a large terrace partly covered. The ample terraces provide an additional outdoor living space with glorious views and the location and elevation of the penthouse also means that the entire apartment is light-filled year round. The open plan living and dining spaces are designed in a minimalist, modern styling and the fitted kitchen is spacious and has high quality appliances. The living room and one of the bedrooms have doors leading out onto the main terrace. The master bedroom and third bedroom each have a small terrace. The bathrooms are beautifully fitted with walk-in showers and marble finish, and also benefit from having under floor heating. Residents have use of a spacious community pool in well-designed and maintained gardens. Other features of this stylish property include: hot and cold air conditioning, easy elevator access to the underground garage and two garage spaces. Storage space is also included while the complex has 24-hour security.