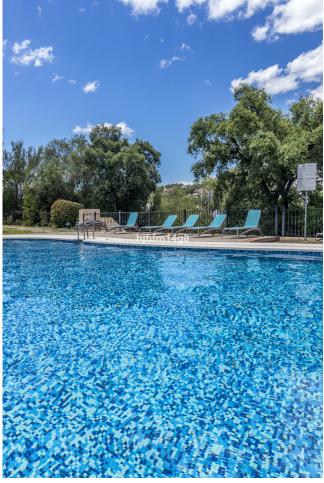

## Продажа - Апартамент - Benahavís 1.175.000€

www.mibgroup.es +34 661 89 71 88 info@mibgroup.es

Ref.-ID: MIBGR4747660 Benahavís Апартамент

ИБИ: 800 EUR / год Mycop: 185 EUR / год

3

3

161 m2

We love this unit; it is a Penthouse in a very popular residential complex. Situated on the hillside of La Quinta, which offers exceptional views of the sea, valley, golf, mountains and the surrounding countryside. The development is only a few minutes' drive from the lively town of San Pedro Alcantara on one side and from Nueva Andalucia on the other, offering residents a wide ranging choice of amenities. This is a 3 bedroom and 3 bathroom penthouse is a spacious and offers a large terrace partly covered. The ample terraces provide an additional outdoor living space with glorious views and the location and elevation of the penthouse also means that the entire apartment is light-filled year round. The open plan living and dining spaces are designed in a minimalist, modern styling and the fitted kitchen is spacious and has high quality appliances. The living room and one of the bedrooms have doors leading out onto the main terrace. The master bedroom and third bedroom each have a small terrace. The bathrooms are beautifully fitted with walk-in showers and marble finish, and also benefit from having under floor heating. Residents have use of a spacious community pool in well-designed and maintained gardens. Other features of this stylish property include: hot and cold air conditioning, easy elevator access to the underground garage and two garage spaces. Storage space is also included while the complex has 24-hour security.

 бассейн
 Климат-контроль

 Общий
 Кондиционер

 Камин
 Камин

Кухня Сад
Полностью оборудованная Общественный
Частично оборудованная

ритроль ВИД ционер Море Горы Гольф Сад Бассейн Парковка твенный Приватная Особенности
Крытая терраса
Встроенные шкафы
Приватная терраса
Кладовка