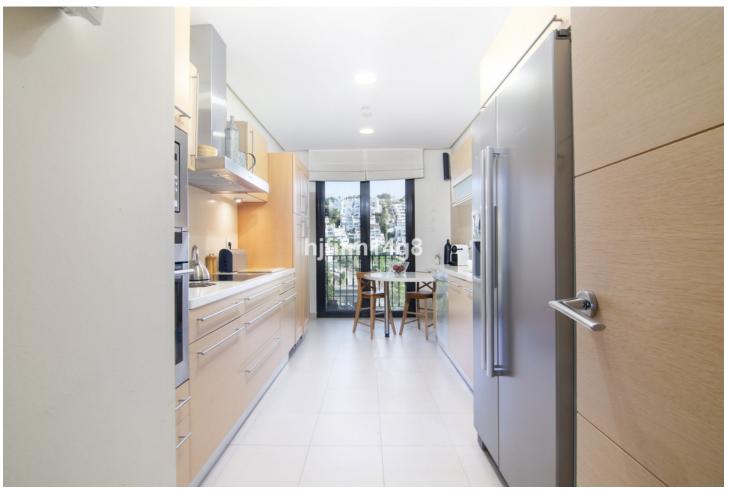

## Продажа - Апартамент - Benahavís 1.175.000€

www.mibgroup.es +34 661 89 71 88 info@mibgroup.es

Ref.-ID: MIBGR4747660 Benahavís Апартамент

ИБИ: 800 EUR / год Mycop: 185 EUR / год

3

3

161 m2

We love this unit; it is a Penthouse in a very popular residential complex. Situated on the hillside of La Quinta, which offers exceptional views of the sea, valley, golf, mountains and the surrounding countryside. The development is only a few minutes' drive from the lively town of San Pedro Alcantara on one side and from Nueva Andalucia on the other, offering residents a wide ranging choice of amenities. This is a 3 bedroom and 3 bathroom penthouse is a spacious and offers a large terrace partly covered. The ample terraces provide an additional outdoor living space with glorious views and the location and elevation of the penthouse also means that the entire apartment is light-filled year round. The open plan living and dining spaces are designed in a minimalist, modern styling and the fitted kitchen is spacious and has high quality appliances. The living room and one of the bedrooms have doors leading out onto the main terrace. The master bedroom and third bedroom each have a small terrace. The bathrooms are beautifully fitted with walk-in showers and marble finish, and also benefit from having under floor heating. Residents have use of a spacious community pool in well-designed and maintained gardens. Other features of this stylish property include: hot and cold air conditioning, easy elevator access to the underground garage and two garage spaces. Storage space is also included while the complex has 24-hour security.