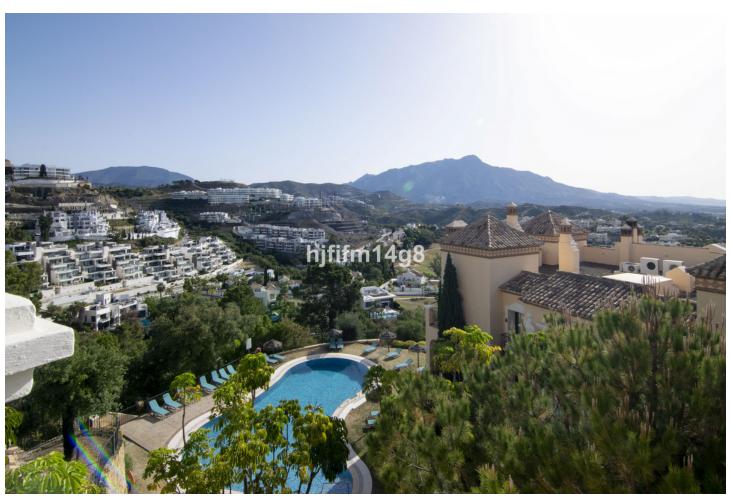

## Продажа - Апартамент - Benahavís 1.175.000€

www.mibgroup.es +34 661 89 71 88 info@mibgroup.es

Ref.-ID: MIBGR4747660 Benahavís Апартамент

ИБИ: 800 EUR / год Mycop: 185 EUR / год

3

3

161 m2

We love this unit; it is a Penthouse in a very popular residential complex. Situated on the hillside of La Quinta, which offers exceptional views of the sea, valley, golf, mountains and the surrounding countryside. The development is only a few minutes' drive from the lively town of San Pedro Alcantara on one side and from Nueva Andalucia on the other, offering residents a wide ranging choice of amenities. This is a 3 bedroom and 3 bathroom penthouse is a spacious and offers a large terrace partly covered. The ample terraces provide an additional outdoor living space with glorious views and the location and elevation of the penthouse also means that the entire apartment is light-filled year round. The open plan living and dining spaces are designed in a minimalist, modern styling and the fitted kitchen is spacious and has high quality appliances. The living room and one of the bedrooms have doors leading out onto the main terrace. The master bedroom and third bedroom each have a small terrace. The bathrooms are beautifully fitted with walk-in showers and marble finish, and also benefit from having under floor heating. Residents have use of a spacious community pool in well-designed and maintained gardens. Other features of this stylish property include: hot and cold air conditioning, easy elevator access to the underground garage and two garage spaces. Storage space is also included while the complex has 24-hour security.