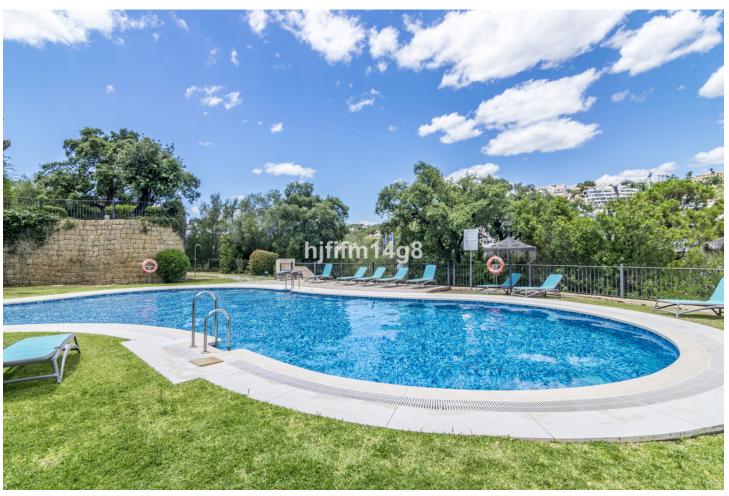

## Продажа - Апартамент - Benahavís 1.175.000€

www.mibgroup.es +34 661 89 71 88 info@mibgroup.es

Ref.-ID: MIBGR4747660 Benahavís Апартамент

ИБИ: 800 EUR / год Mycop: 185 EUR / год

3

3

161 m2

We love this unit; it is a Penthouse in a very popular residential complex. Situated on the hillside of La Quinta, which offers exceptional views of the sea, valley, golf, mountains and the surrounding countryside. The development is only a few minutes' drive from the lively town of San Pedro Alcantara on one side and from Nueva Andalucia on the other, offering residents a wide ranging choice of amenities. This is a 3 bedroom and 3 bathroom penthouse is a spacious and offers a large terrace partly covered. The ample terraces provide an additional outdoor living space with glorious views and the location and elevation of the penthouse also means that the entire apartment is light-filled year round. The open plan living and dining spaces are designed in a minimalist, modern styling and the fitted kitchen is spacious and has high quality appliances. The living room and one of the bedrooms have doors leading out onto the main terrace. The master bedroom and third bedroom each have a small terrace. The bathrooms are beautifully fitted with walk-in showers and marble finish, and also benefit from having under floor heating. Residents have use of a spacious community pool in well-designed and maintained gardens. Other features of this stylish property include: hot and cold air conditioning, easy elevator access to the underground garage and two garage spaces. Storage space is also included while the complex has 24-hour security.