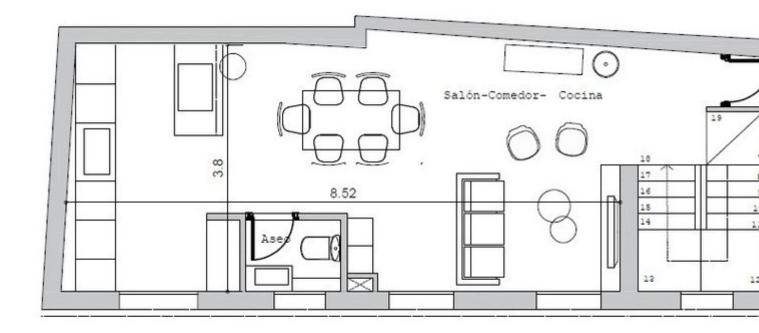

## Продажа - Дом - Estepona 1.150.000€

www.mibgroup.es +34 661 89 71 88 info@mibgroup.es

3

3.5

203 m2

Located in the charming setting of Estepona's historic Old Town, this townhouse embodies the ultimate expression of modern luxury living. Spanning three carefully designed floors, every aspect of this residence is crafted to seamlessly blend sophistication and functionality. On the elevated ground floor, two spacious, comfortable, and private bedrooms with built-in wardrobes and bright windows share a large bathroom with a big shower. On the first floor, a spacious living room flows into a dining area and a contemporary kitchen with a peninsula. Designed for both cooking enthusiasts and social gatherings, this area exudes elegance and practicality. A guest toilet ensures convenience for visitors. On this floor, the luxurious master bedroom en suite with a designer vanity and double sink open to the bedroom is a testament to refined living, offering a tranquil retreat for relaxation. The rooftop terrace, made up of two areas, is undoubtedly the centerpiece of this property and offers a private sanctuary amidst the picturesque views of the town. On one wing of the terrace, a jacuzzi invites you to relax while enjoying panoramic views. Here, an enclosed corner with glass doors can be a small gym, a relaxation corner, or a base for installing a sauna. On the other wing of the solarium, a dining terrace with a sink offers a versatile space for enjoying outdoor gatherings. A private garage with an automatic door, electric car charger, and direct access to the house also provides practical and indispensable storage space. Throughout the property, every detail has been meticulously considered to elevate the living experience, including an electric doorman with mobile connection, windows with tilt-and-turn hardware, French glass balconies, solid wood flush doors, Daikin air conditioning, furniture accessories by NOMON and KAVE HOME, and HANSGROHE faucets. In the kitchen, refrigerator and washing machine are clad with wooden doors, Siemens appliances, and an extractor hood integrated into the induction hob. The exterior aluminum carpentry with double glazing and air chamber ensures energy efficiency and acoustic insulation, enhancing comfort and tranquility. The rooms feature automatic blinds, offering privacy and comfort with a touch of modernity. A solid main entrance door made of CEDRO BOSSE with a three-point security lock provides peace of mind to residents, while floors adorned with rectified porcelain tiles radiate elegance and durability. This turnkey property, with furniture included in the price, offers a seamless transition to a lifestyle of unparalleled luxury and comfort, inviting residents to immerse themselves in the rich history and charm of Estepona's Old Town while enjoying modern conveniences and amenities.