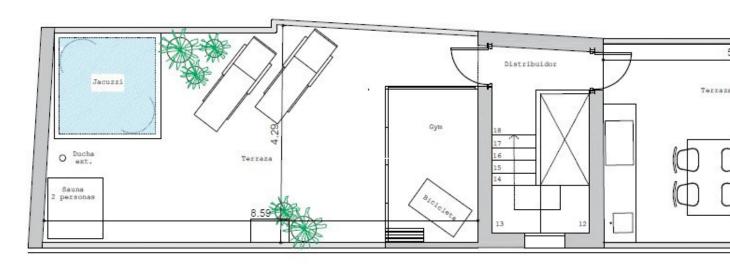

## Продажа - Дом - Estepona 1.150.000€

www.mibgroup.es +34 661 89 71 88 info@mibgroup.es

3

3.5

203 m2

Located in the charming setting of Estepona's historic Old Town, this townhouse embodies the ultimate expression of modern luxury living. Spanning three carefully designed floors, every aspect of this residence is crafted to seamlessly blend sophistication and functionality. On the elevated ground floor, two spacious, comfortable, and private bedrooms with built-in wardrobes and bright windows share a large bathroom with a big shower. On the first floor, a spacious living room flows into a dining area and a contemporary kitchen with a peninsula. Designed for both cooking enthusiasts and social gatherings, this area exudes elegance and practicality. A guest toilet ensures convenience for visitors. On this floor, the luxurious master bedroom en suite with a designer vanity and double sink open to the bedroom is a testament to refined living, offering a tranquil retreat for relaxation. The rooftop terrace, made up of two areas, is undoubtedly the centerpiece of this property and offers a private sanctuary amidst the picturesque views of the town. On one wing of the terrace, a jacuzzi invites you to relax while enjoying panoramic views. Here, an enclosed corner with glass doors can be a small gym, a relaxation corner, or a base for installing a sauna. On the other wing of the solarium, a dining terrace with a sink offers a versatile space for enjoying outdoor gatherings. A private garage with an automatic door, electric car charger, and direct access to the house also provides practical and indispensable storage space. Throughout the property, every detail has been meticulously considered to elevate the living experience, including an electric doorman with mobile connection, windows with tilt-and-turn hardware, French glass balconies, solid wood flush doors, Daikin air conditioning, furniture accessories by NOMON and KAVE HOME, and HANSGROHE faucets. In the kitchen, refrigerator and washing machine are clad with wooden doors, Siemens appliances, and an extractor hood integrated into the induction hob. The exterior aluminum carpentry with double glazing and air chamber ensures energy efficiency and acoustic insulation, enhancing comfort and tranquility. The rooms feature automatic blinds, offering privacy and comfort with a touch of modernity. A solid main entrance door made of CEDRO BOSSE with a three-point security lock provides peace of mind to residents, while floors adorned with rectified porcelain tiles radiate elegance and durability. This turnkey property, with furniture included in the price, offers a seamless transition to a lifestyle of unparalleled luxury and comfort, inviting residents to immerse themselves in the rich history and charm of Estepona's Old Town while enjoying modern conveniences and amenities.