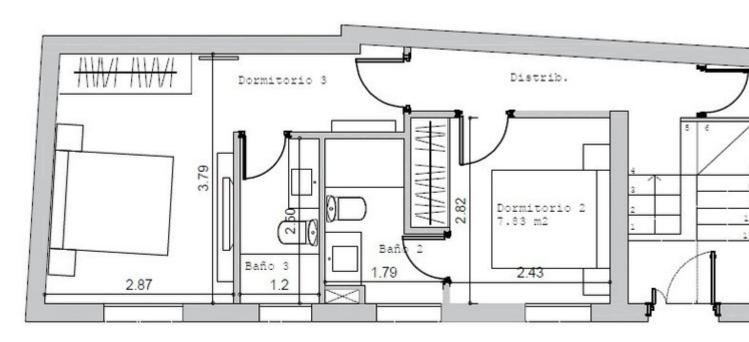

## Продажа - Дом - Estepona 1.150.000€

www.mibgroup.es +34 661 89 71 88 info@mibgroup.es

3

3.5

203 m2

Located in the charming setting of Estepona's historic Old Town, this townhouse embodies the ultimate expression of modern luxury living. Spanning three carefully designed floors, every aspect of this residence is crafted to seamlessly blend sophistication and functionality. On the elevated ground floor, two spacious, comfortable, and private bedrooms with built-in wardrobes and bright windows share a large bathroom with a big shower. On the first floor, a spacious living room flows into a dining area and a contemporary kitchen with a peninsula. Designed for both cooking enthusiasts and social gatherings, this area exudes elegance and practicality. A guest toilet ensures convenience for visitors. On this floor, the luxurious master bedroom en suite with a designer vanity and double sink open to the bedroom is a testament to refined living, offering a tranquil retreat for relaxation. The rooftop terrace, made up of two areas, is undoubtedly the centerpiece of this property and offers a private sanctuary amidst the picturesque views of the town. On one wing of the terrace, a jacuzzi invites you to relax while enjoying panoramic views. Here, an enclosed corner with glass doors can be a small gym, a relaxation corner, or a base for installing a sauna. On the other wing of the solarium, a dining terrace with a sink offers a versatile space for enjoying outdoor gatherings. A private garage with an automatic door, electric car charger, and direct access to the house also provides practical and indispensable storage space. Throughout the property, every detail has been meticulously considered to elevate the living experience, including an electric doorman with mobile connection, windows with tilt-and-turn hardware, French glass balconies, solid wood flush doors, Daikin air conditioning, furniture accessories by NOMON and KAVE HOME, and HANSGROHE faucets. In the kitchen, refrigerator and washing machine are clad with wooden doors, Siemens appliances, and an extractor hood integrated into the induction hob. The exterior aluminum carpentry with double glazing and air chamber ensures energy efficiency and acoustic insulation, enhancing comfort and tranquility. The rooms feature automatic blinds, offering privacy and comfort with a touch of modernity. A solid main entrance door made of CEDRO BOSSE with a three-point security lock provides peace of mind to residents, while floors adorned with rectified porcelain tiles radiate elegance and durability. This turnkey property, with furniture included in the price, offers a seamless transition to a lifestyle of unparalleled luxury and comfort, inviting residents to immerse themselves in the rich history and charm of Estepona's Old Town while enjoying modern conveniences and amenities.