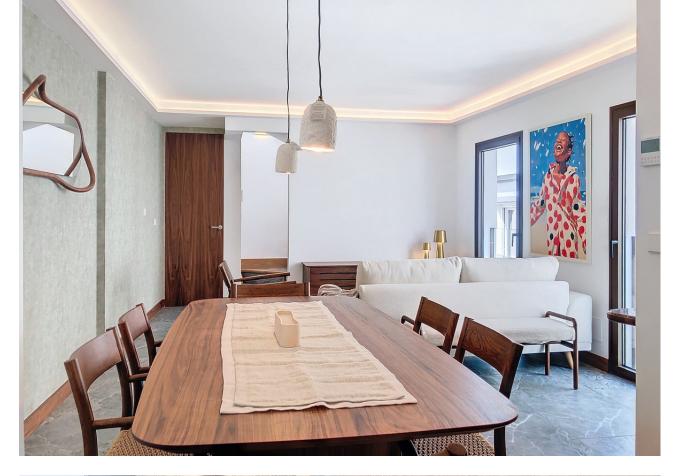

## Продажа - Дом - Estepona 1.150.000€

www.mibgroup.es +34 661 89 71 88 info@mibgroup.es

3

3.5

203 m2

Located in the charming setting of Estepona's historic Old Town, this townhouse embodies the ultimate expression of modern luxury living. Spanning three carefully designed floors, every aspect of this residence is crafted to seamlessly blend sophistication and functionality. On the elevated ground floor, two spacious, comfortable, and private bedrooms with built-in wardrobes and bright windows share a large bathroom with a big shower. On the first floor, a spacious living room flows into a dining area and a contemporary kitchen with a peninsula. Designed for both cooking enthusiasts and social gatherings, this area exudes elegance and practicality. A guest toilet ensures convenience for visitors. On this floor, the luxurious master bedroom en suite with a designer vanity and double sink open to the bedroom is a testament to refined living, offering a tranquil retreat for relaxation. The rooftop terrace, made up of two areas, is undoubtedly the centerpiece of this property and offers a private sanctuary amidst the picturesque views of the town. On one wing of the terrace, a jacuzzi invites you to relax while enjoying panoramic views. Here, an enclosed corner with glass doors can be a small gym, a relaxation corner, or a base for installing a sauna. On the other wing of the solarium, a dining terrace with a sink offers a versatile space for enjoying outdoor gatherings. A private garage with an automatic door, electric car charger, and direct access to the house also provides practical and indispensable storage space. Throughout the property, every detail has been meticulously considered to elevate the living experience, including an electric doorman with mobile connection, windows with tilt-and-turn hardware, French glass balconies, solid wood flush doors, Daikin air conditioning, furniture accessories by NOMON and KAVE HOME, and HANSGROHE faucets. In the kitchen, refrigerator and washing machine are clad with wooden doors, Siemens appliances, and an extractor hood integrated into the induction hob. The exterior aluminum carpentry with double glazing and air chamber ensures energy efficiency and acoustic insulation, enhancing comfort and tranquility. The rooms feature automatic blinds, offering privacy and comfort with a touch of modernity. A solid main entrance door made of CEDRO BOSSE with a three-point security lock provides peace of mind to residents, while floors adorned with rectified porcelain tiles radiate elegance and durability. This turnkey property, with furniture included in the price, offers a seamless transition to a lifestyle of unparalleled luxury and comfort, inviting residents to immerse themselves in the rich history and charm of Estepona's Old Town while enjoying modern conveniences and amenities.