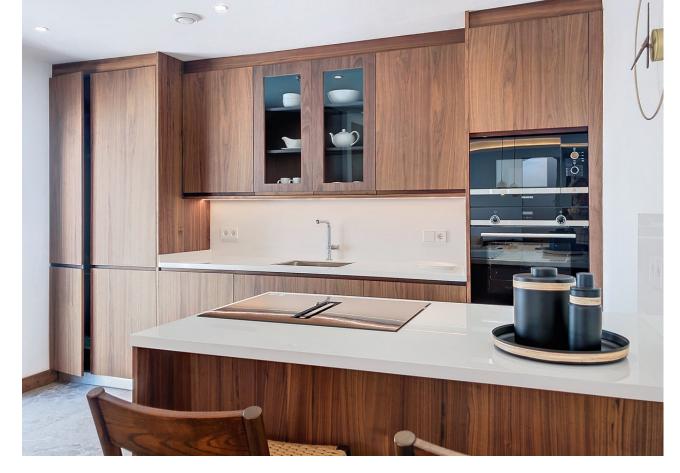

## Продажа - Дом - Estepona 1.150.000€

www.mibgroup.es +34 661 89 71 88 info@mibgroup.es

3

3.5

203 m2

Located in the charming setting of Estepona's historic Old Town, this townhouse embodies the ultimate expression of modern luxury living. Spanning three carefully designed floors, every aspect of this residence is crafted to seamlessly blend sophistication and functionality. On the elevated ground floor, two spacious, comfortable, and private bedrooms with built-in wardrobes and bright windows share a large bathroom with a big shower. On the first floor, a spacious living room flows into a dining area and a contemporary kitchen with a peninsula. Designed for both cooking enthusiasts and social gatherings, this area exudes elegance and practicality. A guest toilet ensures convenience for visitors. On this floor, the luxurious master bedroom en suite with a designer vanity and double sink open to the bedroom is a testament to refined living, offering a tranquil retreat for relaxation. The rooftop terrace, made up of two areas, is undoubtedly the centerpiece of this property and offers a private sanctuary amidst the picturesque views of the town. On one wing of the terrace, a jacuzzi invites you to relax while enjoying panoramic views. Here, an enclosed corner with glass doors can be a small gym, a relaxation corner, or a base for installing a sauna. On the other wing of the solarium, a dining terrace with a sink offers a versatile space for enjoying outdoor gatherings. A private garage with an automatic door, electric car charger, and direct access to the house also provides practical and indispensable storage space. Throughout the property, every detail has been meticulously considered to elevate the living experience, including an electric doorman with mobile connection, windows with tilt-and-turn hardware, French glass balconies, solid wood flush doors, Daikin air conditioning, furniture accessories by NOMON and KAVE HOME, and HANSGROHE faucets. In the kitchen, refrigerator and washing machine are clad with wooden doors, Siemens appliances, and an extractor hood integrated into the induction hob. The exterior aluminum carpentry with double glazing and air chamber ensures energy efficiency and acoustic insulation, enhancing comfort and tranquility. The rooms feature automatic blinds, offering privacy and comfort with a touch of modernity. A solid main entrance door made of CEDRO BOSSE with a three-point security lock provides peace of mind to residents, while floors adorned with rectified porcelain tiles radiate elegance and durability. This turnkey property, with furniture included in the price, offers a seamless transition to a lifestyle of unparalleled luxury and comfort, inviting residents to immerse themselves in the rich history and charm of Estepona's Old Town while enjoying modern conveniences and amenities.