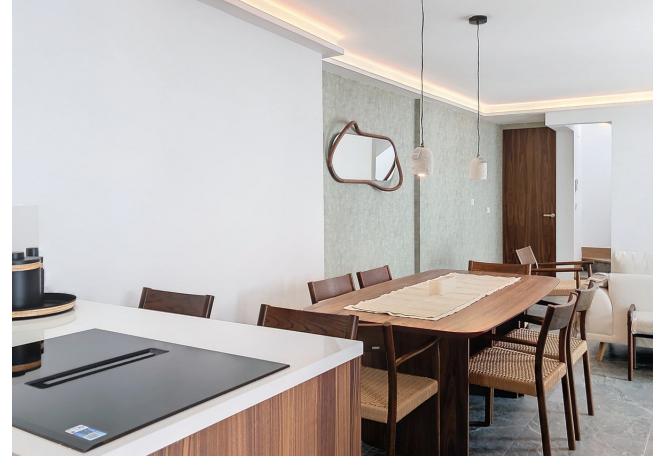

## Продажа - Дом - Estepona 1.150.000€

www.mibgroup.es +34 661 89 71 88 info@mibgroup.es

3

3.5

203 m2

Located in the charming setting of Estepona's historic Old Town, this townhouse embodies the ultimate expression of modern luxury living. Spanning three carefully designed floors, every aspect of this residence is crafted to seamlessly blend sophistication and functionality. On the elevated ground floor, two spacious, comfortable, and private bedrooms with built-in wardrobes and bright windows share a large bathroom with a big shower. On the first floor, a spacious living room flows into a dining area and a contemporary kitchen with a peninsula. Designed for both cooking enthusiasts and social gatherings, this area exudes elegance and practicality. A guest toilet ensures convenience for visitors. On this floor, the luxurious master bedroom en suite with a designer vanity and double sink open to the bedroom is a testament to refined living, offering a tranquil retreat for relaxation. The rooftop terrace, made up of two areas, is undoubtedly the centerpiece of this property and offers a private sanctuary amidst the picturesque views of the town. On one wing of the terrace, a jacuzzi invites you to relax while enjoying panoramic views. Here, an enclosed corner with glass doors can be a small gym, a relaxation corner, or a base for installing a sauna. On the other wing of the solarium, a dining terrace with a sink offers a versatile space for enjoying outdoor gatherings. A private garage with an automatic door, electric car charger, and direct access to the house also provides practical and indispensable storage space. Throughout the property, every detail has been meticulously considered to elevate the living experience, including an electric doorman with mobile connection, windows with tilt-and-turn hardware, French glass balconies, solid wood flush doors, Daikin air conditioning, furniture accessories by NOMON and KAVE HOME, and HANSGROHE faucets. In the kitchen, refrigerator and washing machine are clad with wooden doors, Siemens appliances, and an extractor hood integrated into the induction hob. The exterior aluminum carpentry with double glazing and air chamber ensures energy efficiency and acoustic insulation, enhancing comfort and tranquility. The rooms feature automatic blinds, offering privacy and comfort with a touch of modernity. A solid main entrance door made of CEDRO BOSSE with a three-point security lock provides peace of mind to residents, while floors adorned with rectified porcelain tiles radiate elegance and durability. This turnkey property, with furniture included in the price, offers a seamless transition to a lifestyle of unparalleled luxury and comfort, inviting residents to immerse themselves in the rich history and charm of Estepona's Old Town while enjoying modern conveniences and amenities.