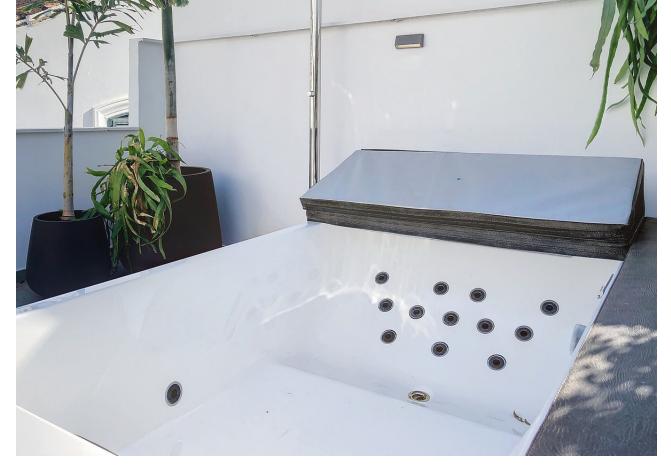

## Продажа - Дом - Estepona 1.150.000€

www.mibgroup.es +34 661 89 71 88 info@mibgroup.es

3

3.5

203 m2

Located in the charming setting of Estepona's historic Old Town, this townhouse embodies the ultimate expression of modern luxury living. Spanning three carefully designed floors, every aspect of this residence is crafted to seamlessly blend sophistication and functionality. On the elevated ground floor, two spacious, comfortable, and private bedrooms with built-in wardrobes and bright windows share a large bathroom with a big shower. On the first floor, a spacious living room flows into a dining area and a contemporary kitchen with a peninsula. Designed for both cooking enthusiasts and social gatherings, this area exudes elegance and practicality. A guest toilet ensures convenience for visitors. On this floor, the luxurious master bedroom en suite with a designer vanity and double sink open to the bedroom is a testament to refined living, offering a tranquil retreat for relaxation. The rooftop terrace, made up of two areas, is undoubtedly the centerpiece of this property and offers a private sanctuary amidst the picturesque views of the town. On one wing of the terrace, a jacuzzi invites you to relax while enjoying panoramic views. Here, an enclosed corner with glass doors can be a small gym, a relaxation corner, or a base for installing a sauna. On the other wing of the solarium, a dining terrace with a sink offers a versatile space for enjoying outdoor gatherings. A private garage with an automatic door, electric car charger, and direct access to the house also provides practical and indispensable storage space. Throughout the property, every detail has been meticulously considered to elevate the living experience, including an electric doorman with mobile connection, windows with tilt-and-turn hardware, French glass balconies, solid wood flush doors, Daikin air conditioning, furniture accessories by NOMON and KAVE HOME, and HANSGROHE faucets. In the kitchen, refrigerator and washing machine are clad with wooden doors, Siemens appliances, and an extractor hood integrated into the induction hob. The exterior aluminum carpentry with double glazing and air chamber ensures energy efficiency and acoustic insulation, enhancing comfort and tranquility. The rooms feature automatic blinds, offering privacy and comfort with a touch of modernity. A solid main entrance door made of CEDRO BOSSE with a three-point security lock provides peace of mind to residents, while floors adorned with rectified porcelain tiles radiate elegance and durability. This turnkey property, with furniture included in the price, offers a seamless transition to a lifestyle of unparalleled luxury and comfort, inviting residents to immerse themselves in the rich history and charm of Estepona's Old Town while enjoying modern conveniences and amenities.