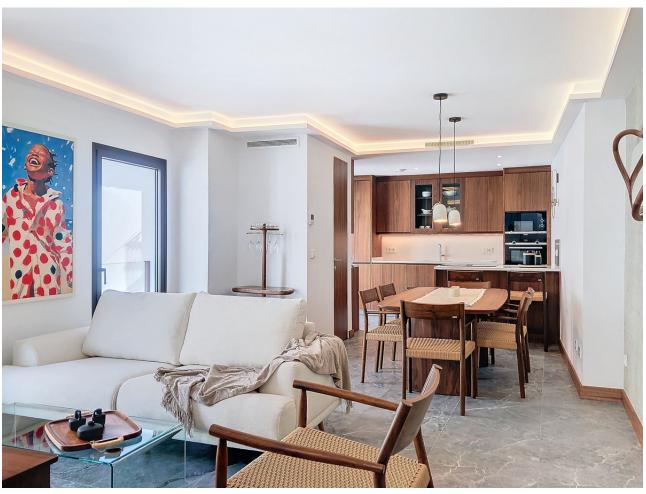

## Продажа - Дом - Estepona 1.150.000€

www.mibgroup.es +34 661 89 71 88 info@mibgroup.es

3

3.5

203 m2

Located in the charming setting of Estepona's historic Old Town, this townhouse embodies the ultimate expression of modern luxury living. Spanning three carefully designed floors, every aspect of this residence is crafted to seamlessly blend sophistication and functionality. On the elevated ground floor, two spacious, comfortable, and private bedrooms with built-in wardrobes and bright windows share a large bathroom with a big shower. On the first floor, a spacious living room flows into a dining area and a contemporary kitchen with a peninsula. Designed for both cooking enthusiasts and social gatherings, this area exudes elegance and practicality. A guest toilet ensures convenience for visitors. On this floor, the luxurious master bedroom en suite with a designer vanity and double sink open to the bedroom is a testament to refined living, offering a tranquil retreat for relaxation. The rooftop terrace, made up of two areas, is undoubtedly the centerpiece of this property and offers a private sanctuary amidst the picturesque views of the town. On one wing of the terrace, a jacuzzi invites you to relax while enjoying panoramic views. Here, an enclosed corner with glass doors can be a small gym, a relaxation corner, or a base for installing a sauna. On the other wing of the solarium, a dining terrace with a sink offers a versatile space for enjoying outdoor gatherings. A private garage with an automatic door, electric car charger, and direct access to the house also provides practical and indispensable storage space. Throughout the property, every detail has been meticulously considered to elevate the living experience, including an electric doorman with mobile connection, windows with tilt-and-turn hardware, French glass balconies, solid wood flush doors, Daikin air conditioning, furniture accessories by NOMON and KAVE HOME, and HANSGROHE faucets. In the kitchen, refrigerator and washing machine are clad with wooden doors, Siemens appliances, and an extractor hood integrated into the induction hob. The exterior aluminum carpentry with double glazing and air chamber ensures energy efficiency and acoustic insulation, enhancing comfort and tranquility. The rooms feature automatic blinds, offering privacy and comfort with a touch of modernity. A solid main entrance door made of CEDRO BOSSE with a three-point security lock provides peace of mind to residents, while floors adorned with rectified porcelain tiles radiate elegance and durability. This turnkey property, with furniture included in the price, offers a seamless transition to a lifestyle of unparalleled luxury and comfort, inviting residents to immerse themselves in the rich history and charm of Estepona's Old Town while enjoying modern conveniences and amenities.