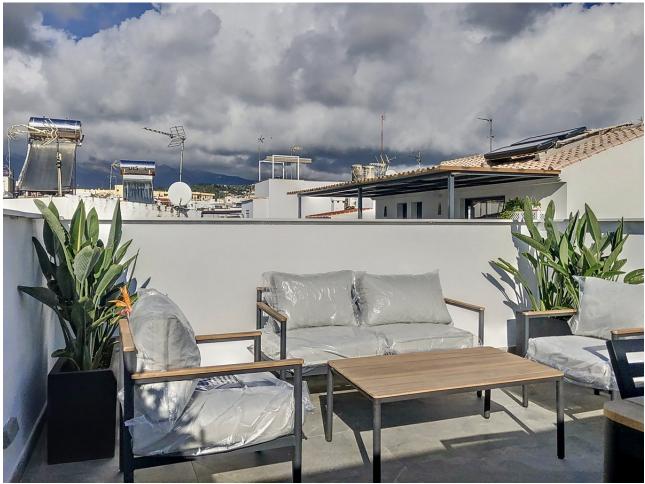

## Продажа - Дом - Estepona 1.150.000€

www.mibgroup.es +34 661 89 71 88 info@mibgroup.es

3

3.5

203 m2

Located in the charming setting of Estepona's historic Old Town, this townhouse embodies the ultimate expression of modern luxury living. Spanning three carefully designed floors, every aspect of this residence is crafted to seamlessly blend sophistication and functionality. On the elevated ground floor, two spacious, comfortable, and private bedrooms with built-in wardrobes and bright windows share a large bathroom with a big shower. On the first floor, a spacious living room flows into a dining area and a contemporary kitchen with a peninsula. Designed for both cooking enthusiasts and social gatherings, this area exudes elegance and practicality. A guest toilet ensures convenience for visitors. On this floor, the luxurious master bedroom en suite with a designer vanity and double sink open to the bedroom is a testament to refined living, offering a tranquil retreat for relaxation. The rooftop terrace, made up of two areas, is undoubtedly the centerpiece of this property and offers a private sanctuary amidst the picturesque views of the town. On one wing of the terrace, a jacuzzi invites you to relax while enjoying panoramic views. Here, an enclosed corner with glass doors can be a small gym, a relaxation corner, or a base for installing a sauna. On the other wing of the solarium, a dining terrace with a sink offers a versatile space for enjoying outdoor gatherings. A private garage with an automatic door, electric car charger, and direct access to the house also provides practical and indispensable storage space. Throughout the property, every detail has been meticulously considered to elevate the living experience, including an electric doorman with mobile connection, windows with tilt-and-turn hardware, French glass balconies, solid wood flush doors, Daikin air conditioning, furniture accessories by NOMON and KAVE HOME, and HANSGROHE faucets. In the kitchen, refrigerator and washing machine are clad with wooden doors, Siemens appliances, and an extractor hood integrated into the induction hob. The exterior aluminum carpentry with double glazing and air chamber ensures energy efficiency and acoustic insulation, enhancing comfort and tranquility. The rooms feature automatic blinds, offering privacy and comfort with a touch of modernity. A solid main entrance door made of CEDRO BOSSE with a three-point security lock provides peace of mind to residents, while floors adorned with rectified porcelain tiles radiate elegance and durability. This turnkey property, with furniture included in the price, offers a seamless transition to a lifestyle of unparalleled luxury and comfort, inviting residents to immerse themselves in the rich history and charm of Estepona's Old Town while enjoying modern conveniences and amenities.