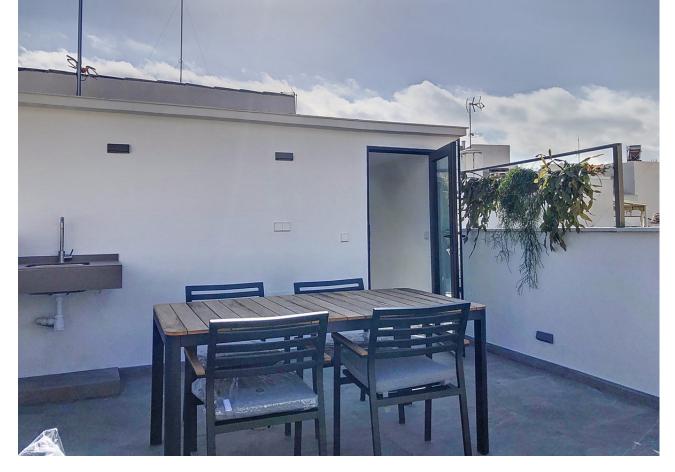

## Продажа - Дом - Estepona 1.150.000€

www.mibgroup.es +34 661 89 71 88 info@mibgroup.es

3

3.5

203 m2

Located in the charming setting of Estepona's historic Old Town, this townhouse embodies the ultimate expression of modern luxury living. Spanning three carefully designed floors, every aspect of this residence is crafted to seamlessly blend sophistication and functionality. On the elevated ground floor, two spacious, comfortable, and private bedrooms with built-in wardrobes and bright windows share a large bathroom with a big shower. On the first floor, a spacious living room flows into a dining area and a contemporary kitchen with a peninsula. Designed for both cooking enthusiasts and social gatherings, this area exudes elegance and practicality. A guest toilet ensures convenience for visitors. On this floor, the luxurious master bedroom en suite with a designer vanity and double sink open to the bedroom is a testament to refined living, offering a tranquil retreat for relaxation. The rooftop terrace, made up of two areas, is undoubtedly the centerpiece of this property and offers a private sanctuary amidst the picturesque views of the town. On one wing of the terrace, a jacuzzi invites you to relax while enjoying panoramic views. Here, an enclosed corner with glass doors can be a small gym, a relaxation corner, or a base for installing a sauna. On the other wing of the solarium, a dining terrace with a sink offers a versatile space for enjoying outdoor gatherings. A private garage with an automatic door, electric car charger, and direct access to the house also provides practical and indispensable storage space. Throughout the property, every detail has been meticulously considered to elevate the living experience, including an electric doorman with mobile connection, windows with tilt-and-turn hardware, French glass balconies, solid wood flush doors, Daikin air conditioning, furniture accessories by NOMON and KAVE HOME, and HANSGROHE faucets. In the kitchen, refrigerator and washing machine are clad with wooden doors, Siemens appliances, and an extractor hood integrated into the induction hob. The exterior aluminum carpentry with double glazing and air chamber ensures energy efficiency and acoustic insulation, enhancing comfort and tranquility. The rooms feature automatic blinds, offering privacy and comfort with a touch of modernity. A solid main entrance door made of CEDRO BOSSE with a three-point security lock provides peace of mind to residents, while floors adorned with rectified porcelain tiles radiate elegance and durability. This turnkey property, with furniture included in the price, offers a seamless transition to a lifestyle of unparalleled luxury and comfort, inviting residents to immerse themselves in the rich history and charm of Estepona's Old Town while enjoying modern conveniences and amenities.