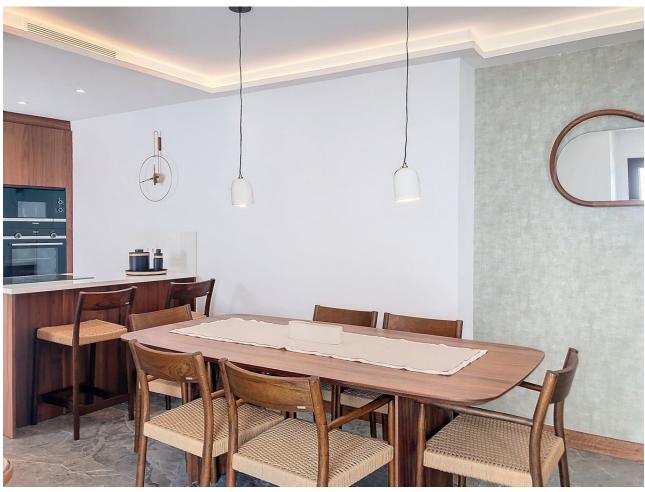

## Продажа - Дом - Estepona 1.150.000€

www.mibgroup.es +34 661 89 71 88 info@mibgroup.es

3

3.5

203 m2

Located in the charming setting of Estepona's historic Old Town, this townhouse embodies the ultimate expression of modern luxury living. Spanning three carefully designed floors, every aspect of this residence is crafted to seamlessly blend sophistication and functionality. On the elevated ground floor, two spacious, comfortable, and private bedrooms with built-in wardrobes and bright windows share a large bathroom with a big shower. On the first floor, a spacious living room flows into a dining area and a contemporary kitchen with a peninsula. Designed for both cooking enthusiasts and social gatherings, this area exudes elegance and practicality. A guest toilet ensures convenience for visitors. On this floor, the luxurious master bedroom en suite with a designer vanity and double sink open to the bedroom is a testament to refined living, offering a tranquil retreat for relaxation. The rooftop terrace, made up of two areas, is undoubtedly the centerpiece of this property and offers a private sanctuary amidst the picturesque views of the town. On one wing of the terrace, a jacuzzi invites you to relax while enjoying panoramic views. Here, an enclosed corner with glass doors can be a small gym, a relaxation corner, or a base for installing a sauna. On the other wing of the solarium, a dining terrace with a sink offers a versatile space for enjoying outdoor gatherings. A private garage with an automatic door, electric car charger, and direct access to the house also provides practical and indispensable storage space. Throughout the property, every detail has been meticulously considered to elevate the living experience, including an electric doorman with mobile connection, windows with tilt-and-turn hardware, French glass balconies, solid wood flush doors, Daikin air conditioning, furniture accessories by NOMON and KAVE HOME, and HANSGROHE faucets. In the kitchen, refrigerator and washing machine are clad with wooden doors, Siemens appliances, and an extractor hood integrated into the induction hob. The exterior aluminum carpentry with double glazing and air chamber ensures energy efficiency and acoustic insulation, enhancing comfort and tranquility. The rooms feature automatic blinds, offering privacy and comfort with a touch of modernity. A solid main entrance door made of CEDRO BOSSE with a three-point security lock provides peace of mind to residents, while floors adorned with rectified porcelain tiles radiate elegance and durability. This turnkey property, with furniture included in the price, offers a seamless transition to a lifestyle of unparalleled luxury and comfort, inviting residents to immerse themselves in the rich history and charm of Estepona's Old Town while enjoying modern conveniences and amenities.