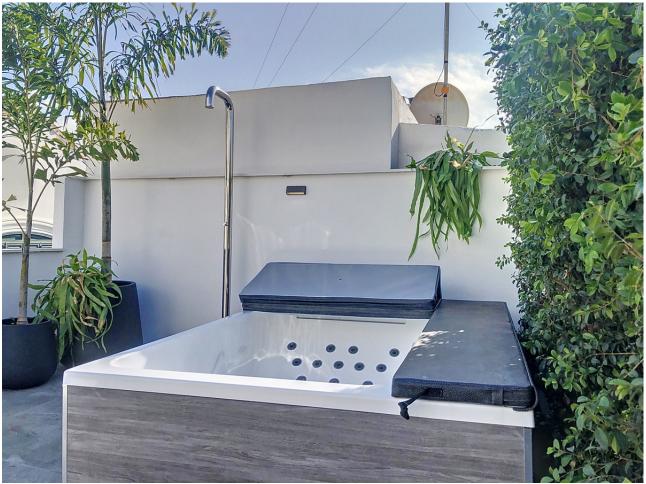

## Продажа - Дом - Estepona 1.150.000€

www.mibgroup.es +34 661 89 71 88 info@mibgroup.es

3

3.5

203 m2

Located in the charming setting of Estepona's historic Old Town, this townhouse embodies the ultimate expression of modern luxury living. Spanning three carefully designed floors, every aspect of this residence is crafted to seamlessly blend sophistication and functionality. On the elevated ground floor, two spacious, comfortable, and private bedrooms with built-in wardrobes and bright windows share a large bathroom with a big shower. On the first floor, a spacious living room flows into a dining area and a contemporary kitchen with a peninsula. Designed for both cooking enthusiasts and social gatherings, this area exudes elegance and practicality. A guest toilet ensures convenience for visitors. On this floor, the luxurious master bedroom en suite with a designer vanity and double sink open to the bedroom is a testament to refined living, offering a tranquil retreat for relaxation. The rooftop terrace, made up of two areas, is undoubtedly the centerpiece of this property and offers a private sanctuary amidst the picturesque views of the town. On one wing of the terrace, a jacuzzi invites you to relax while enjoying panoramic views. Here, an enclosed corner with glass doors can be a small gym, a relaxation corner, or a base for installing a sauna. On the other wing of the solarium, a dining terrace with a sink offers a versatile space for enjoying outdoor gatherings. A private garage with an automatic door, electric car charger, and direct access to the house also provides practical and indispensable storage space. Throughout the property, every detail has been meticulously considered to elevate the living experience, including an electric doorman with mobile connection, windows with tilt-and-turn hardware, French glass balconies, solid wood flush doors, Daikin air conditioning, furniture accessories by NOMON and KAVE HOME, and HANSGROHE faucets. In the kitchen, refrigerator and washing machine are clad with wooden doors, Siemens appliances, and an extractor hood integrated into the induction hob. The exterior aluminum carpentry with double glazing and air chamber ensures energy efficiency and acoustic insulation, enhancing comfort and tranquility. The rooms feature automatic blinds, offering privacy and comfort with a touch of modernity. A solid main entrance door made of CEDRO BOSSE with a three-point security lock provides peace of mind to residents, while floors adorned with rectified porcelain tiles radiate elegance and durability. This turnkey property, with furniture included in the price, offers a seamless transition to a lifestyle of unparalleled luxury and comfort, inviting residents to immerse themselves in the rich history and charm of Estepona's Old Town while enjoying modern conveniences and amenities.