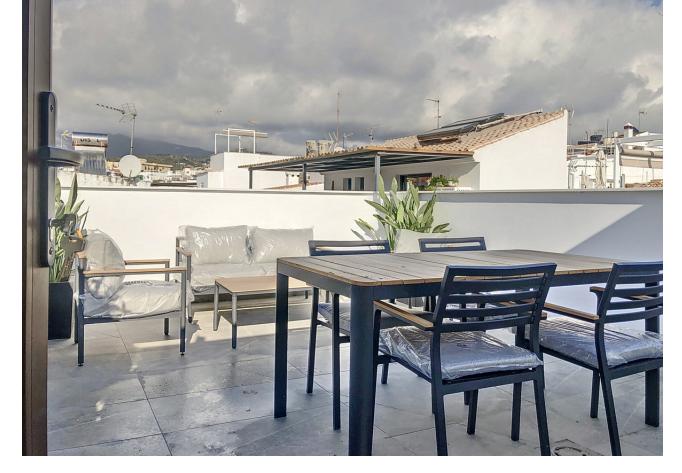

## Продажа - Дом - Estepona 1.150.000€

www.mibgroup.es +34 661 89 71 88 info@mibgroup.es

3

3.5

203 m2

Located in the charming setting of Estepona's historic Old Town, this townhouse embodies the ultimate expression of modern luxury living. Spanning three carefully designed floors, every aspect of this residence is crafted to seamlessly blend sophistication and functionality. On the elevated ground floor, two spacious, comfortable, and private bedrooms with built-in wardrobes and bright windows share a large bathroom with a big shower. On the first floor, a spacious living room flows into a dining area and a contemporary kitchen with a peninsula. Designed for both cooking enthusiasts and social gatherings, this area exudes elegance and practicality. A guest toilet ensures convenience for visitors. On this floor, the luxurious master bedroom en suite with a designer vanity and double sink open to the bedroom is a testament to refined living, offering a tranquil retreat for relaxation. The rooftop terrace, made up of two areas, is undoubtedly the centerpiece of this property and offers a private sanctuary amidst the picturesque views of the town. On one wing of the terrace, a jacuzzi invites you to relax while enjoying panoramic views. Here, an enclosed corner with glass doors can be a small gym, a relaxation corner, or a base for installing a sauna. On the other wing of the solarium, a dining terrace with a sink offers a versatile space for enjoying outdoor gatherings. A private garage with an automatic door, electric car charger, and direct access to the house also provides practical and indispensable storage space. Throughout the property, every detail has been meticulously considered to elevate the living experience, including an electric doorman with mobile connection, windows with tilt-and-turn hardware, French glass balconies, solid wood flush doors, Daikin air conditioning, furniture accessories by NOMON and KAVE HOME, and HANSGROHE faucets. In the kitchen, refrigerator and washing machine are clad with wooden doors, Siemens appliances, and an extractor hood integrated into the induction hob. The exterior aluminum carpentry with double glazing and air chamber ensures energy efficiency and acoustic insulation, enhancing comfort and tranquility. The rooms feature automatic blinds, offering privacy and comfort with a touch of modernity. A solid main entrance door made of CEDRO BOSSE with a three-point security lock provides peace of mind to residents, while floors adorned with rectified porcelain tiles radiate elegance and durability. This turnkey property, with furniture included in the price, offers a seamless transition to a lifestyle of unparalleled luxury and comfort, inviting residents to immerse themselves in the rich history and charm of Estepona's Old Town while enjoying modern conveniences and amenities.