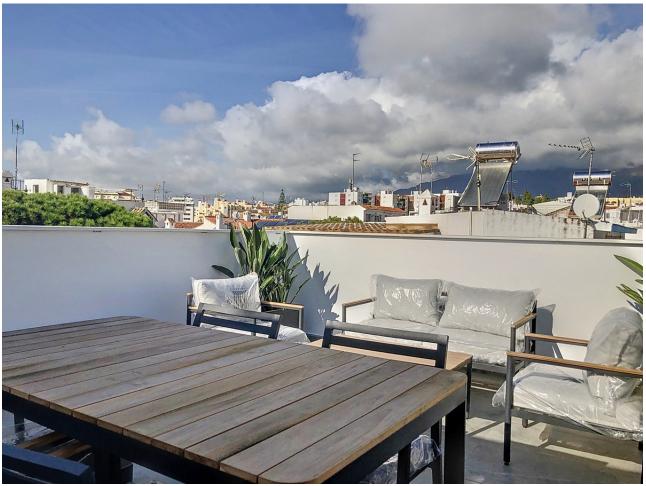

## Продажа - Дом - Estepona 1.150.000€

www.mibgroup.es +34 661 89 71 88 info@mibgroup.es

3

3.5

203 m2

Located in the charming setting of Estepona's historic Old Town, this townhouse embodies the ultimate expression of modern luxury living. Spanning three carefully designed floors, every aspect of this residence is crafted to seamlessly blend sophistication and functionality. On the elevated ground floor, two spacious, comfortable, and private bedrooms with built-in wardrobes and bright windows share a large bathroom with a big shower. On the first floor, a spacious living room flows into a dining area and a contemporary kitchen with a peninsula. Designed for both cooking enthusiasts and social gatherings, this area exudes elegance and practicality. A guest toilet ensures convenience for visitors. On this floor, the luxurious master bedroom en suite with a designer vanity and double sink open to the bedroom is a testament to refined living, offering a tranquil retreat for relaxation. The rooftop terrace, made up of two areas, is undoubtedly the centerpiece of this property and offers a private sanctuary amidst the picturesque views of the town. On one wing of the terrace, a jacuzzi invites you to relax while enjoying panoramic views. Here, an enclosed corner with glass doors can be a small gym, a relaxation corner, or a base for installing a sauna. On the other wing of the solarium, a dining terrace with a sink offers a versatile space for enjoying outdoor gatherings. A private garage with an automatic door, electric car charger, and direct access to the house also provides practical and indispensable storage space. Throughout the property, every detail has been meticulously considered to elevate the living experience, including an electric doorman with mobile connection, windows with tilt-and-turn hardware, French glass balconies, solid wood flush doors, Daikin air conditioning, furniture accessories by NOMON and KAVE HOME, and HANSGROHE faucets. In the kitchen, refrigerator and washing machine are clad with wooden doors, Siemens appliances, and an extractor hood integrated into the induction hob. The exterior aluminum carpentry with double glazing and air chamber ensures energy efficiency and acoustic insulation, enhancing comfort and tranquility. The rooms feature automatic blinds, offering privacy and comfort with a touch of modernity. A solid main entrance door made of CEDRO BOSSE with a three-point security lock provides peace of mind to residents, while floors adorned with rectified porcelain tiles radiate elegance and durability. This turnkey property, with furniture included in the price, offers a seamless transition to a lifestyle of unparalleled luxury and comfort, inviting residents to immerse themselves in the rich history and charm of Estepona's Old Town while enjoying modern conveniences and amenities.