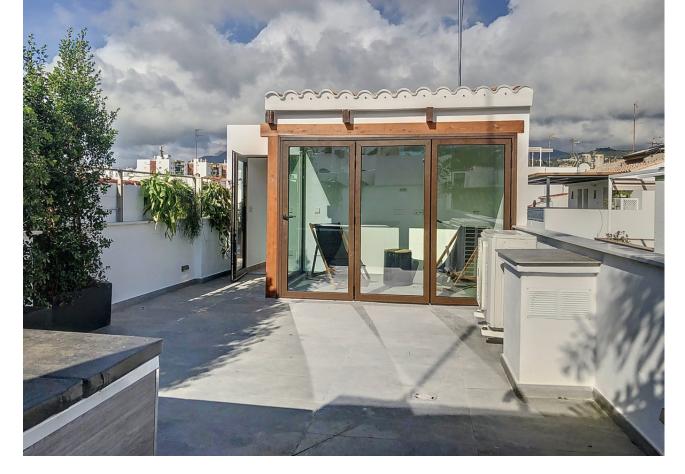

## Продажа - Дом - Estepona 1.150.000€

www.mibgroup.es +34 661 89 71 88 info@mibgroup.es

3

3.5

203 m2

Located in the charming setting of Estepona's historic Old Town, this townhouse embodies the ultimate expression of modern luxury living. Spanning three carefully designed floors, every aspect of this residence is crafted to seamlessly blend sophistication and functionality. On the elevated ground floor, two spacious, comfortable, and private bedrooms with built-in wardrobes and bright windows share a large bathroom with a big shower. On the first floor, a spacious living room flows into a dining area and a contemporary kitchen with a peninsula. Designed for both cooking enthusiasts and social gatherings, this area exudes elegance and practicality. A guest toilet ensures convenience for visitors. On this floor, the luxurious master bedroom en suite with a designer vanity and double sink open to the bedroom is a testament to refined living, offering a tranquil retreat for relaxation. The rooftop terrace, made up of two areas, is undoubtedly the centerpiece of this property and offers a private sanctuary amidst the picturesque views of the town. On one wing of the terrace, a jacuzzi invites you to relax while enjoying panoramic views. Here, an enclosed corner with glass doors can be a small gym, a relaxation corner, or a base for installing a sauna. On the other wing of the solarium, a dining terrace with a sink offers a versatile space for enjoying outdoor gatherings. A private garage with an automatic door, electric car charger, and direct access to the house also provides practical and indispensable storage space. Throughout the property, every detail has been meticulously considered to elevate the living experience, including an electric doorman with mobile connection, windows with tilt-and-turn hardware, French glass balconies, solid wood flush doors, Daikin air conditioning, furniture accessories by NOMON and KAVE HOME, and HANSGROHE faucets. In the kitchen, refrigerator and washing machine are clad with wooden doors, Siemens appliances, and an extractor hood integrated into the induction hob. The exterior aluminum carpentry with double glazing and air chamber ensures energy efficiency and acoustic insulation, enhancing comfort and tranquility. The rooms feature automatic blinds, offering privacy and comfort with a touch of modernity. A solid main entrance door made of CEDRO BOSSE with a three-point security lock provides peace of mind to residents, while floors adorned with rectified porcelain tiles radiate elegance and durability. This turnkey property, with furniture included in the price, offers a seamless transition to a lifestyle of unparalleled luxury and comfort, inviting residents to immerse themselves in the rich history and charm of Estepona's Old Town while enjoying modern conveniences and amenities.