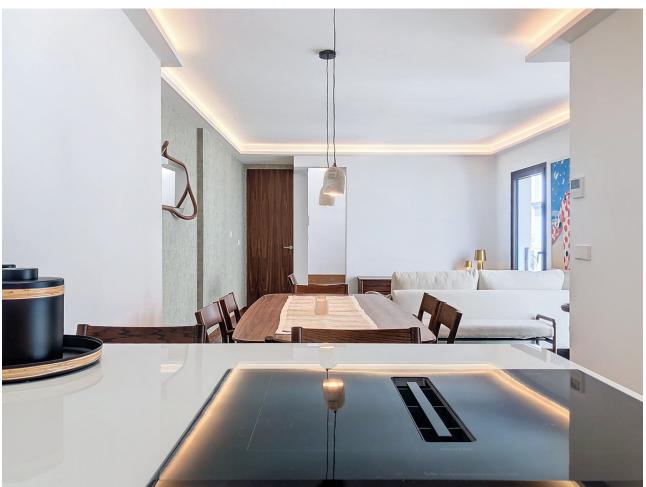

## Продажа - Дом - Estepona 1.150.000€

www.mibgroup.es +34 661 89 71 88 info@mibgroup.es

3

3.5

203 m2

Located in the charming setting of Estepona's historic Old Town, this townhouse embodies the ultimate expression of modern luxury living. Spanning three carefully designed floors, every aspect of this residence is crafted to seamlessly blend sophistication and functionality. On the elevated ground floor, two spacious, comfortable, and private bedrooms with built-in wardrobes and bright windows share a large bathroom with a big shower. On the first floor, a spacious living room flows into a dining area and a contemporary kitchen with a peninsula. Designed for both cooking enthusiasts and social gatherings, this area exudes elegance and practicality. A guest toilet ensures convenience for visitors. On this floor, the luxurious master bedroom en suite with a designer vanity and double sink open to the bedroom is a testament to refined living, offering a tranquil retreat for relaxation. The rooftop terrace, made up of two areas, is undoubtedly the centerpiece of this property and offers a private sanctuary amidst the picturesque views of the town. On one wing of the terrace, a jacuzzi invites you to relax while enjoying panoramic views. Here, an enclosed corner with glass doors can be a small gym, a relaxation corner, or a base for installing a sauna. On the other wing of the solarium, a dining terrace with a sink offers a versatile space for enjoying outdoor gatherings. A private garage with an automatic door, electric car charger, and direct access to the house also provides practical and indispensable storage space. Throughout the property, every detail has been meticulously considered to elevate the living experience, including an electric doorman with mobile connection, windows with tilt-and-turn hardware, French glass balconies, solid wood flush doors, Daikin air conditioning, furniture accessories by NOMON and KAVE HOME, and HANSGROHE faucets. In the kitchen, refrigerator and washing machine are clad with wooden doors, Siemens appliances, and an extractor hood integrated into the induction hob. The exterior aluminum carpentry with double glazing and air chamber ensures energy efficiency and acoustic insulation, enhancing comfort and tranquility. The rooms feature automatic blinds, offering privacy and comfort with a touch of modernity. A solid main entrance door made of CEDRO BOSSE with a three-point security lock provides peace of mind to residents, while floors adorned with rectified porcelain tiles radiate elegance and durability. This turnkey property, with furniture included in the price, offers a seamless transition to a lifestyle of unparalleled luxury and comfort, inviting residents to immerse themselves in the rich history and charm of Estepona's Old Town while enjoying modern conveniences and amenities.