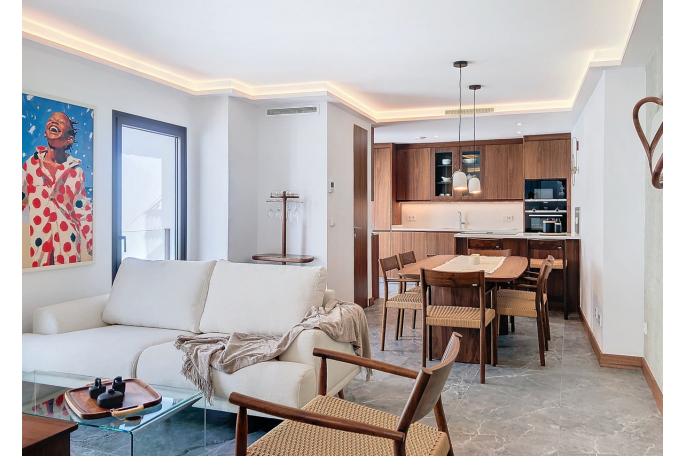

## Продажа - Дом - Estepona 1.150.000€

www.mibgroup.es +34 661 89 71 88 info@mibgroup.es

3

3.5

203 m2

Located in the charming setting of Estepona's historic Old Town, this townhouse embodies the ultimate expression of modern luxury living. Spanning three carefully designed floors, every aspect of this residence is crafted to seamlessly blend sophistication and functionality. On the elevated ground floor, two spacious, comfortable, and private bedrooms with built-in wardrobes and bright windows share a large bathroom with a big shower. On the first floor, a spacious living room flows into a dining area and a contemporary kitchen with a peninsula. Designed for both cooking enthusiasts and social gatherings, this area exudes elegance and practicality. A guest toilet ensures convenience for visitors. On this floor, the luxurious master bedroom en suite with a designer vanity and double sink open to the bedroom is a testament to refined living, offering a tranquil retreat for relaxation. The rooftop terrace, made up of two areas, is undoubtedly the centerpiece of this property and offers a private sanctuary amidst the picturesque views of the town. On one wing of the terrace, a jacuzzi invites you to relax while enjoying panoramic views. Here, an enclosed corner with glass doors can be a small gym, a relaxation corner, or a base for installing a sauna. On the other wing of the solarium, a dining terrace with a sink offers a versatile space for enjoying outdoor gatherings. A private garage with an automatic door, electric car charger, and direct access to the house also provides practical and indispensable storage space. Throughout the property, every detail has been meticulously considered to elevate the living experience, including an electric doorman with mobile connection, windows with tilt-and-turn hardware, French glass balconies, solid wood flush doors, Daikin air conditioning, furniture accessories by NOMON and KAVE HOME, and HANSGROHE faucets. In the kitchen, refrigerator and washing machine are clad with wooden doors, Siemens appliances, and an extractor hood integrated into the induction hob. The exterior aluminum carpentry with double glazing and air chamber ensures energy efficiency and acoustic insulation, enhancing comfort and tranquility. The rooms feature automatic blinds, offering privacy and comfort with a touch of modernity. A solid main entrance door made of CEDRO BOSSE with a three-point security lock provides peace of mind to residents, while floors adorned with rectified porcelain tiles radiate elegance and durability. This turnkey property, with furniture included in the price, offers a seamless transition to a lifestyle of unparalleled luxury and comfort, inviting residents to immerse themselves in the rich history and charm of Estepona's Old Town while enjoying modern conveniences and amenities.