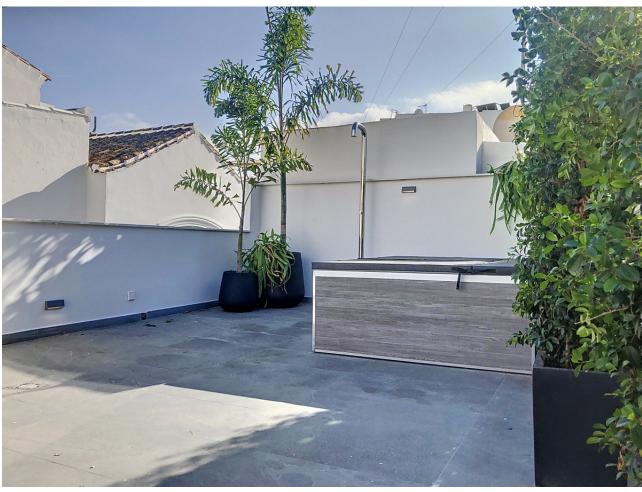

## Продажа - Дом - Estepona 1.150.000€

www.mibgroup.es +34 661 89 71 88 info@mibgroup.es

3

3.5

203 m2

Located in the charming setting of Estepona's historic Old Town, this townhouse embodies the ultimate expression of modern luxury living. Spanning three carefully designed floors, every aspect of this residence is crafted to seamlessly blend sophistication and functionality. On the elevated ground floor, two spacious, comfortable, and private bedrooms with built-in wardrobes and bright windows share a large bathroom with a big shower. On the first floor, a spacious living room flows into a dining area and a contemporary kitchen with a peninsula. Designed for both cooking enthusiasts and social gatherings, this area exudes elegance and practicality. A guest toilet ensures convenience for visitors. On this floor, the luxurious master bedroom en suite with a designer vanity and double sink open to the bedroom is a testament to refined living, offering a tranquil retreat for relaxation. The rooftop terrace, made up of two areas, is undoubtedly the centerpiece of this property and offers a private sanctuary amidst the picturesque views of the town. On one wing of the terrace, a jacuzzi invites you to relax while enjoying panoramic views. Here, an enclosed corner with glass doors can be a small gym, a relaxation corner, or a base for installing a sauna. On the other wing of the solarium, a dining terrace with a sink offers a versatile space for enjoying outdoor gatherings. A private garage with an automatic door, electric car charger, and direct access to the house also provides practical and indispensable storage space. Throughout the property, every detail has been meticulously considered to elevate the living experience, including an electric doorman with mobile connection, windows with tilt-and-turn hardware, French glass balconies, solid wood flush doors, Daikin air conditioning, furniture accessories by NOMON and KAVE HOME, and HANSGROHE faucets. In the kitchen, refrigerator and washing machine are clad with wooden doors, Siemens appliances, and an extractor hood integrated into the induction hob. The exterior aluminum carpentry with double glazing and air chamber ensures energy efficiency and acoustic insulation, enhancing comfort and tranquility. The rooms feature automatic blinds, offering privacy and comfort with a touch of modernity. A solid main entrance door made of CEDRO BOSSE with a three-point security lock provides peace of mind to residents, while floors adorned with rectified porcelain tiles radiate elegance and durability. This turnkey property, with furniture included in the price, offers a seamless transition to a lifestyle of unparalleled luxury and comfort, inviting residents to immerse themselves in the rich history and charm of Estepona's Old Town while enjoying modern conveniences and amenities.