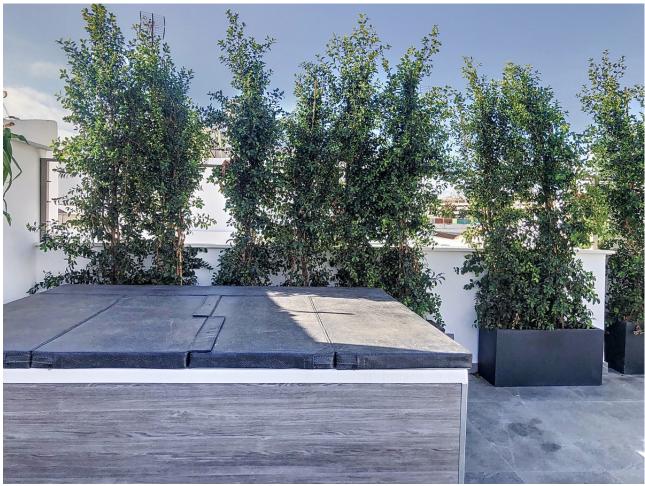

## Продажа - Дом - Estepona 1.150.000€

www.mibgroup.es +34 661 89 71 88 info@mibgroup.es

3

3.5

203 m2

Located in the charming setting of Estepona's historic Old Town, this townhouse embodies the ultimate expression of modern luxury living. Spanning three carefully designed floors, every aspect of this residence is crafted to seamlessly blend sophistication and functionality. On the elevated ground floor, two spacious, comfortable, and private bedrooms with built-in wardrobes and bright windows share a large bathroom with a big shower. On the first floor, a spacious living room flows into a dining area and a contemporary kitchen with a peninsula. Designed for both cooking enthusiasts and social gatherings, this area exudes elegance and practicality. A guest toilet ensures convenience for visitors. On this floor, the luxurious master bedroom en suite with a designer vanity and double sink open to the bedroom is a testament to refined living, offering a tranquil retreat for relaxation. The rooftop terrace, made up of two areas, is undoubtedly the centerpiece of this property and offers a private sanctuary amidst the picturesque views of the town. On one wing of the terrace, a jacuzzi invites you to relax while enjoying panoramic views. Here, an enclosed corner with glass doors can be a small gym, a relaxation corner, or a base for installing a sauna. On the other wing of the solarium, a dining terrace with a sink offers a versatile space for enjoying outdoor gatherings. A private garage with an automatic door, electric car charger, and direct access to the house also provides practical and indispensable storage space. Throughout the property, every detail has been meticulously considered to elevate the living experience, including an electric doorman with mobile connection, windows with tilt-and-turn hardware, French glass balconies, solid wood flush doors, Daikin air conditioning, furniture accessories by NOMON and KAVE HOME, and HANSGROHE faucets. In the kitchen, refrigerator and washing machine are clad with wooden doors, Siemens appliances, and an extractor hood integrated into the induction hob. The exterior aluminum carpentry with double glazing and air chamber ensures energy efficiency and acoustic insulation, enhancing comfort and tranquility. The rooms feature automatic blinds, offering privacy and comfort with a touch of modernity. A solid main entrance door made of CEDRO BOSSE with a three-point security lock provides peace of mind to residents, while floors adorned with rectified porcelain tiles radiate elegance and durability. This turnkey property, with furniture included in the price, offers a seamless transition to a lifestyle of unparalleled luxury and comfort, inviting residents to immerse themselves in the rich history and charm of Estepona's Old Town while enjoying modern conveniences and amenities.