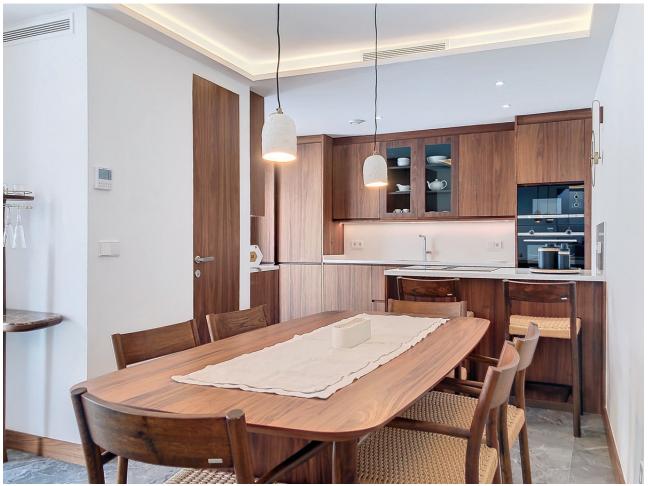

## Продажа - Дом - Estepona 1.150.000€

www.mibgroup.es +34 661 89 71 88 info@mibgroup.es

3

3.5

203 m2

Located in the charming setting of Estepona's historic Old Town, this townhouse embodies the ultimate expression of modern luxury living. Spanning three carefully designed floors, every aspect of this residence is crafted to seamlessly blend sophistication and functionality. On the elevated ground floor, two spacious, comfortable, and private bedrooms with built-in wardrobes and bright windows share a large bathroom with a big shower. On the first floor, a spacious living room flows into a dining area and a contemporary kitchen with a peninsula. Designed for both cooking enthusiasts and social gatherings, this area exudes elegance and practicality. A guest toilet ensures convenience for visitors. On this floor, the luxurious master bedroom en suite with a designer vanity and double sink open to the bedroom is a testament to refined living, offering a tranquil retreat for relaxation. The rooftop terrace, made up of two areas, is undoubtedly the centerpiece of this property and offers a private sanctuary amidst the picturesque views of the town. On one wing of the terrace, a jacuzzi invites you to relax while enjoying panoramic views. Here, an enclosed corner with glass doors can be a small gym, a relaxation corner, or a base for installing a sauna. On the other wing of the solarium, a dining terrace with a sink offers a versatile space for enjoying outdoor gatherings. A private garage with an automatic door, electric car charger, and direct access to the house also provides practical and indispensable storage space. Throughout the property, every detail has been meticulously considered to elevate the living experience, including an electric doorman with mobile connection, windows with tilt-and-turn hardware, French glass balconies, solid wood flush doors, Daikin air conditioning, furniture accessories by NOMON and KAVE HOME, and HANSGROHE faucets. In the kitchen, refrigerator and washing machine are clad with wooden doors, Siemens appliances, and an extractor hood integrated into the induction hob. The exterior aluminum carpentry with double glazing and air chamber ensures energy efficiency and acoustic insulation, enhancing comfort and tranquility. The rooms feature automatic blinds, offering privacy and comfort with a touch of modernity. A solid main entrance door made of CEDRO BOSSE with a three-point security lock provides peace of mind to residents, while floors adorned with rectified porcelain tiles radiate elegance and durability. This turnkey property, with furniture included in the price, offers a seamless transition to a lifestyle of unparalleled luxury and comfort, inviting residents to immerse themselves in the rich history and charm of Estepona's Old Town while enjoying modern conveniences and amenities.