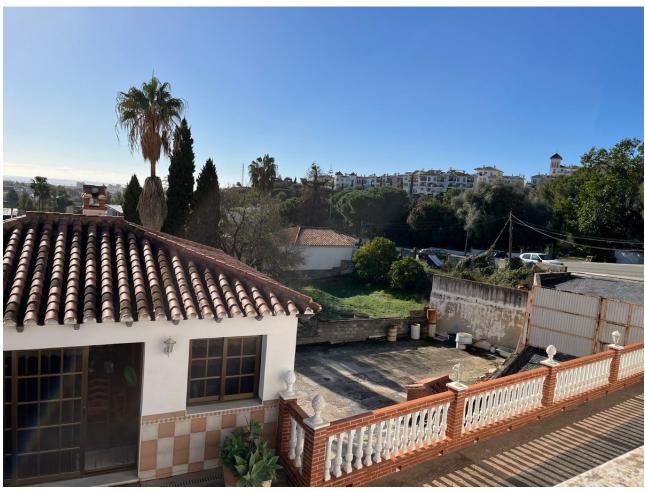

INVESTORS OPPORTUNITY !!! VILLA WITH MORE THAN 2500 M2 OF PLOT, WITH AN EXCELLENT LOCATION AND BEAUTIFUL VIEWS TO THE SEA AND THE MOUNTAIN WITH UNBEATABLE ACCESS FROM 4 ENTRANCES TO THE PROPERTY. On this 2500 m2 plot of urban land it is possible to build 1 house every 500 m2 with a buildability of 0,35 and occupation of 25 % in 2 floors of height 0- 7 M and 3 M of separation to boundaries and private. The following is a detailed description of the characteristics - 1 CHALET 300 m2 as main house with 2 floors, 4 bedrooms, 3 bathrooms, large living-dining room, equipped kitchen. - 1 BARBECUE 35 m2 next to the swimming pool to enjoy with family and friends. - 3 BUILT WAREHOUSES which in their time developed their industrial activity. - Warehouse 1 200m2 - Building 2 360 m2 (between 2 floors) - Warehouse 3 40 m2 - Office 60 m2 - 2 GARAGES Ideal to appreciate its great potential, a visit.