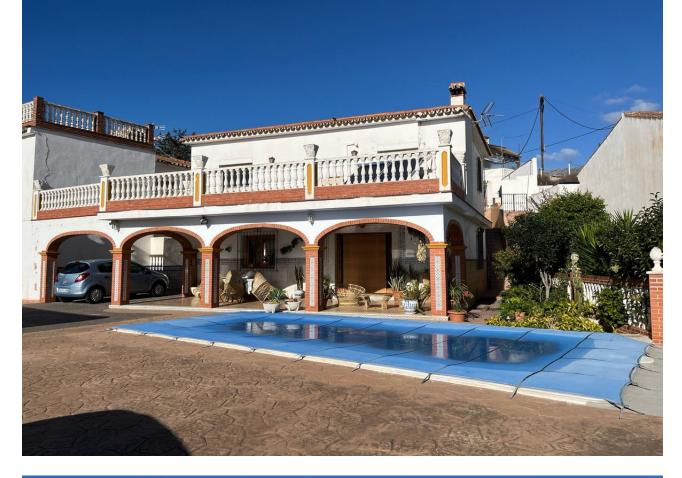

INVESTORS OPPORTUNITY !!! VILLA WITH MORE THAN 2500 M2 OF PLOT, WITH AN EXCELLENT LOCATION AND BEAUTIFUL VIEWS TO THE SEA AND THE MOUNTAIN WITH UNBEATABLE ACCESS FROM 4 ENTRANCES TO THE PROPERTY. On this 2500 m2 plot of urban land it is possible to build 1 house every 500 m2 with a buildability of 0,35 and occupation of 25 % in 2 floors of height 0- 7 M and 3 M of separation to boundaries and private. The following is a detailed description of the characteristics - 1 CHALET 300 m2 as main house with 2 floors, 4 bedrooms, 3 bathrooms, large living-dining room, equipped kitchen. - 1 BARBECUE 35 m2 next to the swimming pool to enjoy with family and friends. - 3 BUILT WAREHOUSES which in their time developed their industrial activity. - Warehouse 1 200m2 - Building 2 360 m2 (between 2 floors) - Warehouse 3 40 m2 - Office 60 m2 - 2 GARAGES Ideal to appreciate its great potential, a visit.