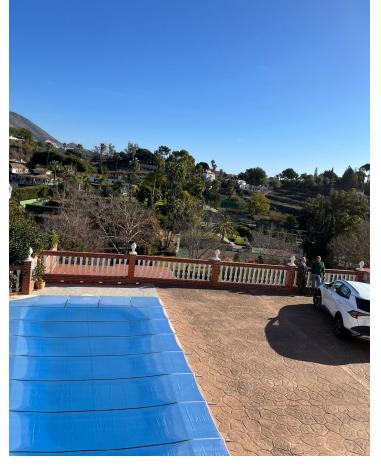

INVESTORS OPPORTUNITY !!! VILLA WITH MORE THAN 2500 M2 OF PLOT, WITH AN EXCELLENT LOCATION AND BEAUTIFUL VIEWS TO THE SEA AND THE MOUNTAIN WITH UNBEATABLE ACCESS FROM 4 ENTRANCES TO THE PROPERTY. On this 2500 m2 plot of urban land it is possible to build 1 house every 500 m2 with a buildability of 0,35 and occupation of 25 % in 2 floors of height 0- 7 M and 3 M of separation to boundaries and private. The following is a detailed description of the characteristics - 1 CHALET 300 m2 as main house with 2 floors, 4 bedrooms, 3 bathrooms, large living-dining room, equipped kitchen. - 1 BARBECUE 35 m2 next to the swimming pool to enjoy with family and friends. - 3 BUILT WAREHOUSES which in their time developed their industrial activity. - Warehouse 1 200m2 - Building 2 360 m2 (between 2 floors) - Warehouse 3 40 m2 - Office 60 m2 - 2 GARAGES Ideal to appreciate its great potential, a visit.

## Расположение бассейн Климат-контроль вид Деревня Mope 🟏 Приватный <sup>®</sup> Кондиционер 🗸 Горы 🗸 Камин Рядом с магазинами 🟏 Близко к школам Сельская местность Панорамный 🗸 Сад Бассейн 🗸 Город Особенности Парковка Полностью оборудованная Приватный Встроенные шкафы Более чем один Рядом с транспортом Кухня-зал Приватная Приватная терраса Кладовка Подсобное помещение Ванная комната Барбекю Двойные стеклопакеты Категория Перепродажа