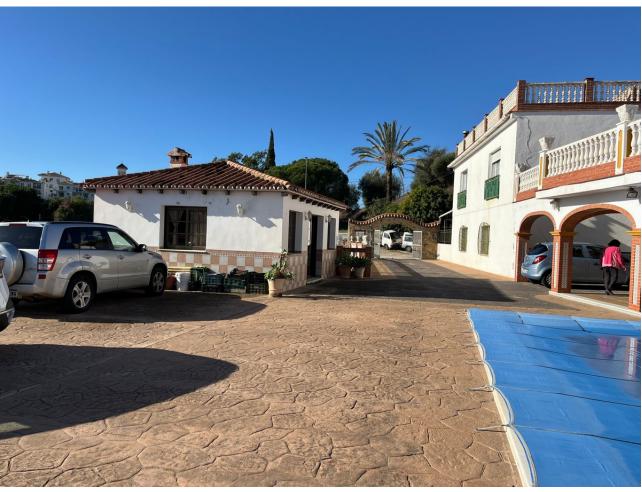

INVESTORS OPPORTUNITY !!! VILLA WITH MORE THAN 2500 M2 OF PLOT, WITH AN EXCELLENT LOCATION AND BEAUTIFUL VIEWS TO THE SEA AND THE MOUNTAIN WITH UNBEATABLE ACCESS FROM 4 ENTRANCES TO THE PROPERTY. On this 2500 m2 plot of urban land it is possible to build 1 house every 500 m2 with a buildability of 0,35 and occupation of 25 % in 2 floors of height 0- 7 M and 3 M of separation to boundaries and private. The following is a detailed description of the characteristics - 1 CHALET 300 m2 as main house with 2 floors, 4 bedrooms, 3 bathrooms, large living-dining room, equipped kitchen. - 1 BARBECUE 35 m2 next to the swimming pool to enjoy with family and friends. - 3 BUILT WAREHOUSES which in their time developed their industrial activity. - Warehouse 1 200m2 - Building 2 360 m2 (between 2 floors) - Warehouse 3 40 m2 - Office 60 m2 - 2 GARAGES Ideal to appreciate its great potential, a visit.