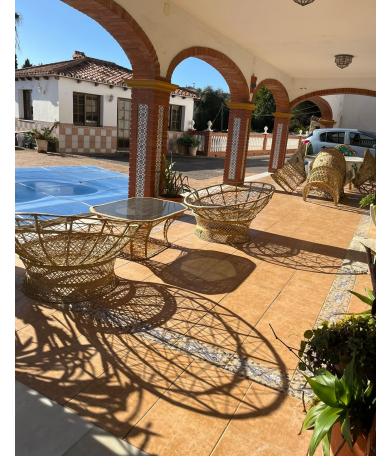

INVESTORS OPPORTUNITY !!! VILLA WITH MORE THAN 2500 M2 OF PLOT, WITH AN EXCELLENT LOCATION AND BEAUTIFUL VIEWS TO THE SEA AND THE MOUNTAIN WITH UNBEATABLE ACCESS FROM 4 ENTRANCES TO THE PROPERTY. On this 2500 m2 plot of urban land it is possible to build 1 house every 500 m2 with a buildability of 0,35 and occupation of 25 % in 2 floors of height 0- 7 M and 3 M of separation to boundaries and private. The following is a detailed description of the characteristics - 1 CHALET 300 m2 as main house with 2 floors, 4 bedrooms, 3 bathrooms, large living-dining room, equipped kitchen. - 1 BARBECUE 35 m2 next to the swimming pool to enjoy with family and friends. - 3 BUILT WAREHOUSES which in their time developed their industrial activity. - Warehouse 1 200m2 - Building 2 360 m2 (between 2 floors) - Warehouse 3 40 m2 - Office 60 m2 - 2 GARAGES Ideal to appreciate its great potential, a visit.

## Расположение бассейн Климат-контроль вид Деревня Mope 🟏 Приватный <sup>®</sup> Кондиционер 🗸 Горы 🗸 Камин Рядом с магазинами 🟏 Близко к школам Сельская местность Панорамный 🗸 Сад Бассейн 🗸 Город Особенности Парковка Полностью оборудованная Приватный Встроенные шкафы Более чем один Рядом с транспортом Кухня-зал Приватная Приватная терраса Кладовка Подсобное помещение Ванная комната Барбекю Двойные стеклопакеты Категория Перепродажа