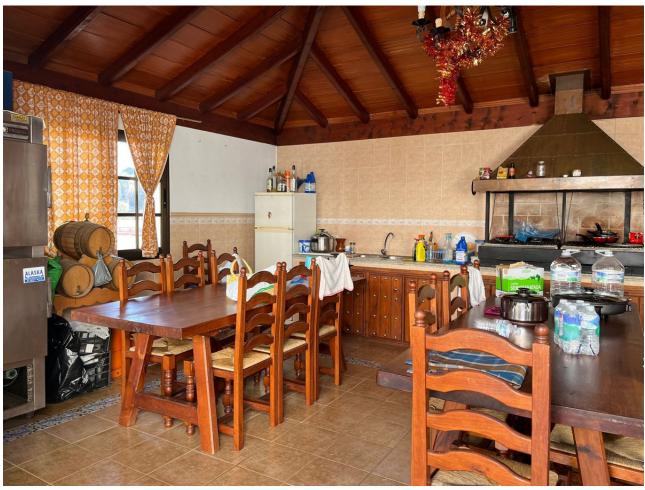

INVESTORS OPPORTUNITY !!! VILLA WITH MORE THAN 2500 M2 OF PLOT, WITH AN EXCELLENT LOCATION AND BEAUTIFUL VIEWS TO THE SEA AND THE MOUNTAIN WITH UNBEATABLE ACCESS FROM 4 ENTRANCES TO THE PROPERTY. On this 2500 m2 plot of urban land it is possible to build 1 house every 500 m2 with a buildability of 0,35 and occupation of 25 % in 2 floors of height 0- 7 M and 3 M of separation to boundaries and private. The following is a detailed description of the characteristics - 1 CHALET 300 m2 as main house with 2 floors, 4 bedrooms, 3 bathrooms, large living-dining room, equipped kitchen. - 1 BARBECUE 35 m2 next to the swimming pool to enjoy with family and friends. - 3 BUILT WAREHOUSES which in their time developed their industrial activity. - Warehouse 1 200m2 - Building 2 360 m2 (between 2 floors) - Warehouse 3 40 m2 - Office 60 m2 - 2 GARAGES Ideal to appreciate its great potential, a visit.