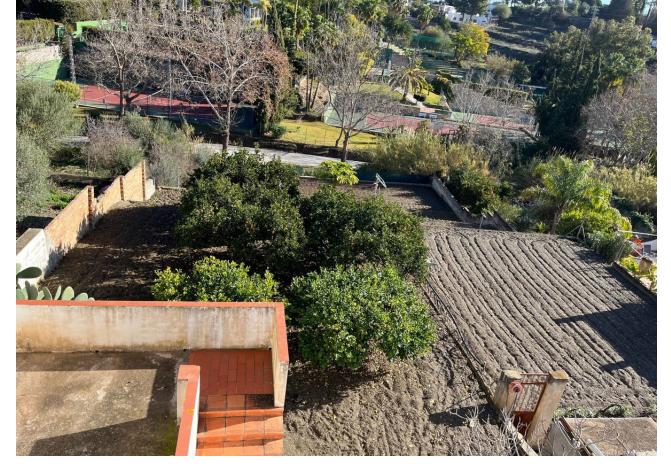

INVESTORS OPPORTUNITY !!! VILLA WITH MORE THAN 2500 M2 OF PLOT, WITH AN EXCELLENT LOCATION AND BEAUTIFUL VIEWS TO THE SEA AND THE MOUNTAIN WITH UNBEATABLE ACCESS FROM 4 ENTRANCES TO THE PROPERTY. On this 2500 m2 plot of urban land it is possible to build 1 house every 500 m2 with a buildability of 0,35 and occupation of 25 % in 2 floors of height 0- 7 M and 3 M of separation to boundaries and private. The following is a detailed description of the characteristics - 1 CHALET 300 m2 as main house with 2 floors, 4 bedrooms, 3 bathrooms, large living-dining room, equipped kitchen. - 1 BARBECUE 35 m2 next to the swimming pool to enjoy with family and friends. - 3 BUILT WAREHOUSES which in their time developed their industrial activity. - Warehouse 1 200m2 - Building 2 360 m2 (between 2 floors) - Warehouse 3 40 m2 - Office 60 m2 - 2 GARAGES Ideal to appreciate its great potential, a visit.