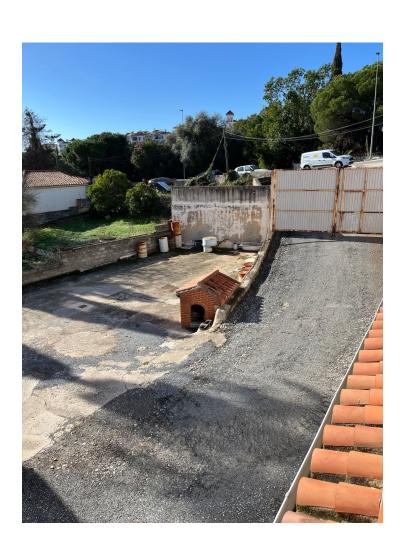

INVESTORS OPPORTUNITY !!! VILLA WITH MORE THAN 2500 M2 OF PLOT, WITH AN EXCELLENT LOCATION AND BEAUTIFUL VIEWS TO THE SEA AND THE MOUNTAIN WITH UNBEATABLE ACCESS FROM 4 ENTRANCES TO THE PROPERTY. On this 2500 m2 plot of urban land it is possible to build 1 house every 500 m2 with a buildability of 0,35 and occupation of 25 % in 2 floors of height 0- 7 M and 3 M of separation to boundaries and private. The following is a detailed description of the characteristics - 1 CHALET 300 m2 as main house with 2 floors, 4 bedrooms, 3 bathrooms, large living-dining room, equipped kitchen. - 1 BARBECUE 35 m2 next to the swimming pool to enjoy with family and friends. - 3 BUILT WAREHOUSES which in their time developed their industrial activity. - Warehouse 1 200m2 - Building 2 360 m2 (between 2 floors) - Warehouse 3 40 m2 - Office 60 m2 - 2 GARAGES Ideal to appreciate its great potential, a visit.