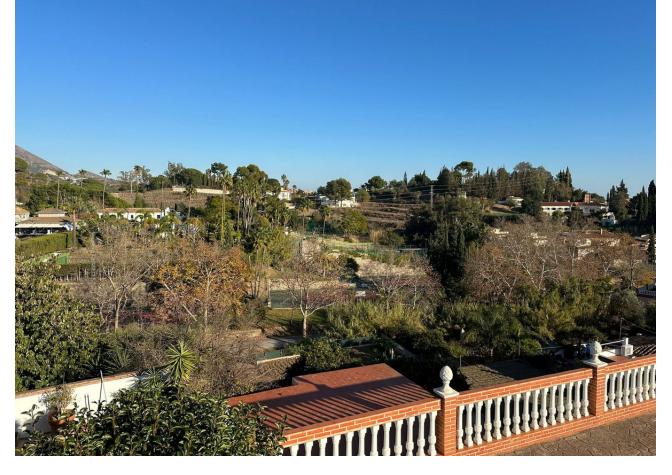

INVESTORS OPPORTUNITY !!! VILLA WITH MORE THAN 2500 M2 OF PLOT, WITH AN EXCELLENT LOCATION AND BEAUTIFUL VIEWS TO THE SEA AND THE MOUNTAIN WITH UNBEATABLE ACCESS FROM 4 ENTRANCES TO THE PROPERTY. On this 2500 m2 plot of urban land it is possible to build 1 house every 500 m2 with a buildability of 0,35 and occupation of 25 % in 2 floors of height 0- 7 M and 3 M of separation to boundaries and private. The following is a detailed description of the characteristics - 1 CHALET 300 m2 as main house with 2 floors, 4 bedrooms, 3 bathrooms, large living-dining room, equipped kitchen. - 1 BARBECUE 35 m2 next to the swimming pool to enjoy with family and friends. - 3 BUILT WAREHOUSES which in their time developed their industrial activity. - Warehouse 1 200m2 - Building 2 360 m2 (between 2 floors) - Warehouse 3 40 m2 - Office 60 m2 - 2 GARAGES Ideal to appreciate its great potential, a visit.

## Расположение бассейн Климат-контроль вид Деревня Mope 🟏 Приватный <sup>®</sup> Кондиционер 🗸 Горы 🗸 Камин Рядом с магазинами 🟏 Близко к школам Сельская местность Панорамный 🗸 Сад Бассейн 🗸 Город Особенности Парковка Полностью оборудованная Приватный Встроенные шкафы Более чем один Рядом с транспортом Кухня-зал Приватная Приватная терраса Кладовка Подсобное помещение Ванная комната Барбекю Двойные стеклопакеты Категория Перепродажа