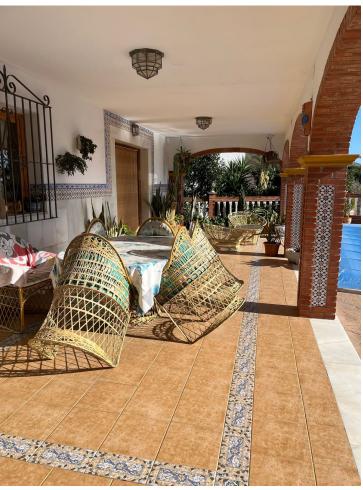

INVESTORS OPPORTUNITY !!! VILLA WITH MORE THAN 2500 M2 OF PLOT, WITH AN EXCELLENT LOCATION AND BEAUTIFUL VIEWS TO THE SEA AND THE MOUNTAIN WITH UNBEATABLE ACCESS FROM 4 ENTRANCES TO THE PROPERTY. On this 2500 m2 plot of urban land it is possible to build 1 house every 500 m2 with a buildability of 0,35 and occupation of 25 % in 2 floors of height 0- 7 M and 3 M of separation to boundaries and private. The following is a detailed description of the characteristics - 1 CHALET 300 m2 as main house with 2 floors, 4 bedrooms, 3 bathrooms, large living-dining room, equipped kitchen. - 1 BARBECUE 35 m2 next to the swimming pool to enjoy with family and friends. - 3 BUILT WAREHOUSES which in their time developed their industrial activity. - Warehouse 1 200m2 - Building 2 360 m2 (between 2 floors) - Warehouse 3 40 m2 - Office 60 m2 - 2 GARAGES Ideal to appreciate its great potential, a visit.

## Расположение бассейн Климат-контроль вид Деревня Mope 🟏 Приватный <sup>®</sup> Кондиционер 🗸 Горы 🗸 Камин Рядом с магазинами 🟏 Близко к школам Сельская местность Панорамный 🗸 Сад Бассейн 🗸 Город Особенности Парковка Полностью оборудованная Приватный Встроенные шкафы Более чем один Рядом с транспортом Кухня-зал Приватная Приватная терраса Кладовка Подсобное помещение Ванная комната Барбекю Двойные стеклопакеты Категория Перепродажа