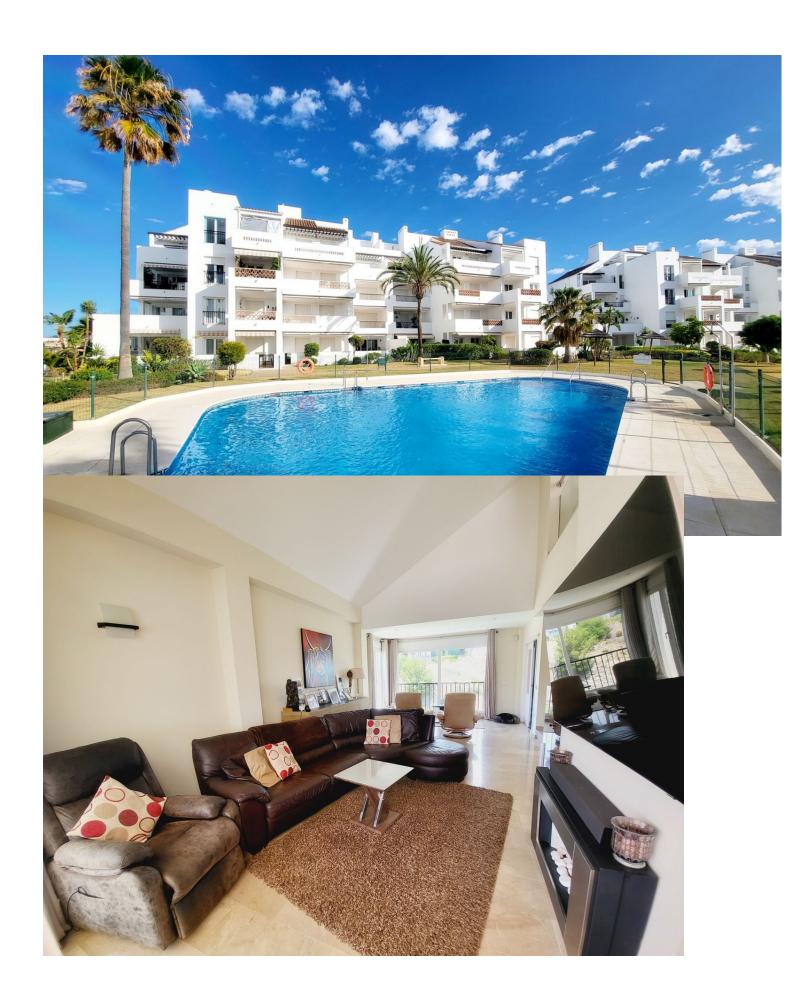

## Продажа - Апартамент - La Cala de Mijas 750.000€

www.mibgroup.es +34 661 89 71 88 info@mibgroup.es Коммунальные: 2,904 EUR / ИБИ: 913 EUR / год Мусор: 78 EUR / год

=

3.5

230 m2

MAGNIFICENT 4 BEDROOM PENTHOUSE WITH STUNNING PANORAMIC VIEWS FROM EVERY ROOM AND TERRACE. DISTRIBUTED OVER TWO FLOORS OFFERING ON THE LOWER FLOOR: ENTRANCE HALLWAY WITH FITTED WARDROBES. GUEST CLOAKROOM, L-SHAPED KITCHEN/DINER, HUGE OPEN PLAN DUAL ASPECT LOUNGE/DINING ROOM WITH FEATURE VAULTED DOUBLE-HEIGHT CEILING AND GALLERIED MEZZANINE, 2 DOUBLE GUEST BEDROOMS THAT SHARE A GUEST BATHROOM WITH WALK-IN SHOWER, MASTER SUITE WITH IT'S OWN DRESSING ROOM, EN-SUITE BATHROOM THAT HAS BOTH A BATH AND SEPARATE SHOWER. THERE ARE ALSO TWO GOOD SIZED TERRACES ON THIS FLOOR OFFERING GREAT VIEWS AND PLENTY OF OPTIONS FOR AL-FRESCO DINING OR RELAXING. STAIRS LEAD TO THE UPPER LEVEL WHICH IS AN EXPANSIVE OPEN PLAN SPACE WITH VAULTED CEILINGS AND A FURTHER BATHROOM WITH WALK-IN SHOWER. CURRENTLY USED AS A SEPARATE LIVING SPACE FOR GUESTS WITH A LOUNGE SPACE, OFFICE DESK AND DOUBLE BED SPACE. THE UPPER FLOOR GIVES ACCESS TO A FANTASTIC SOLARIUM WITH AMPLE ROOM FOR CHILLING OUT, ENTERTAINING AND ALSO SUNBATHING AS THE TERRACE HAS SUN FROM EARLY MORNING UNTIL SUNSET. A GREAT STORAGE ROOM HAS BEEN CREATED IN THE EAVES OF THE ROOF WHICH IS IDEAL FOR STORING SUNBEDS, PARASOLS, TERRACE FURNITURE AND OUTSIDE CUSHIONS. THE PROPERTY IS PRESENTED IN IMMACULATE CONDITION AND HAS HIGH QUALITY FIXTURES AND FITTINGS THROUGHOUT. SITUATED ON THE MUCH SOUGHT AFTER GOLF GARDENS MIRAFLORES COMPLEX WHICH IS EXTREMELY WELL MAINTAINED WITH A CENTRAL POOL AND EXTENSIVE MATURE GARDENS. THE COMMUNITY IS IDEALLY LOCATED IN A QUIET CUL-DE-SAC SURROUNDED BY MIRAFLORES GOLF COURSE BOTH FRONT AND BACK BUT WITH A WIDE RANGE OF BARS, RESTAURANTS, SUPERMARKET AND PUBLIC TRANSPORT AMENITIES ALL WITHIN A 3 MINUTE WALK OF THE COMPLEX. THE NEAREST BEACH IS 10 MINUTES WALK AND LA CALA BEACH IS ABOUT 20 MINUTES WALK OR A 3 MINUTE TRIP BY CAR/TAXI. THE PENTHOUSE HAS A PARKING SPACE FOR TWO CARS AND A STORAGE ROOM. THIS SENSATIONAL PROPERTY IS QUITE UNIQUE IN DESIGN AND IS UNRIVALLED IN THE AREA FOR THE INTERIOR AND EXTERIOR SPACE IT OFFERS. IT IS THE PERFECT PLACE FOR PERMANENT LIVING OR TO ENIOY AS A LUXURY HOLIDAY HOME THAT COULD ALSO GENERATE LUCRATIVE RETURNS APPEALING TO THE HIGH-END RENTAL MARKET. THE APARTMENT REALLY NEEDS TO BE VIEWED TO APPRECIATE THE WOW FACTOR IT PROVIDES!