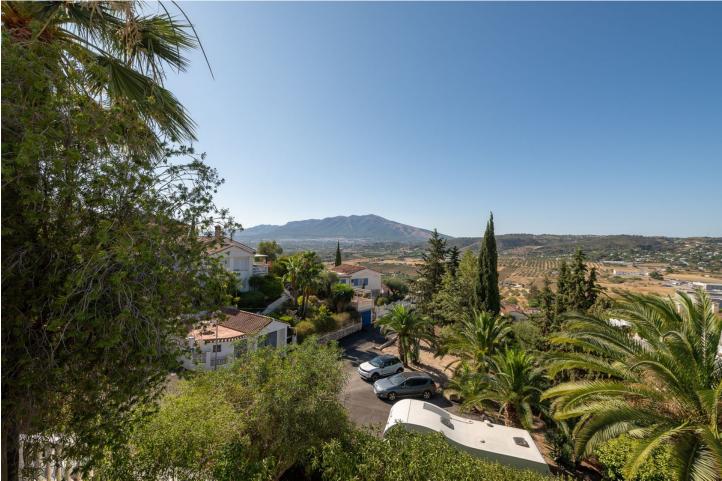

Wonderful villa located a few minutes from the town of Coin with panoramic views and facing south. Designed in 1972 by a renowned architect from Malaga, built in 1974 for a Swedish family and recently modernised in 2000 where the entire electrical system, doors, windows and solar panels were changed. The house is distributed over two large floors, both of them open to spacious terraces where the views are unbeatable. On the ground floor there is a spacious living room with a fireplace, ideal for holding large gatherings, three bedrooms and a fully renovated bathroom. There is a laundry area from which you can access the outside patio. On the upper floor there is a kitchen, dining area, master bedroom on suite and again a huge living room with a multitude of possibilities. Outside there is a terraced garden on three levels and planted with fruit trees, a private saltwater pool and surrounded by a magnificent and tradicional andalusian patio. Closed garage for one vehicle with automatic gate. Large parking area outside the house as well as a green area right in front of the property. Paved access to the entrance. Unique property with great potential, traditional andalusian style only 20 minutes from the coast and the capital and at the same time where you can breathe the peace and tranquility of the interior. A visit is highly recommended.