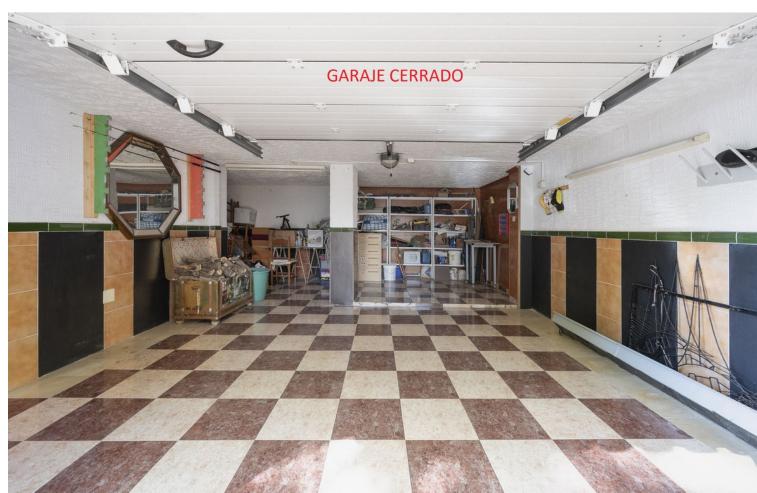

## Продажа - Дом - Marbella 450.000€

www.mibgroup.es +34 661 89 71 88 info@mibgroup.es

Ref.-ID: MIBGR4765828 Marbella Дом

ИБИ: 866 EUR / год Mycop: 46 EUR / год

3

2

210 m2

EXCLUSIVE PROPERTY!!! unique opportunity in the heart of Marbella. This spectacular semi-detached house/chalet offers an unbeatable location, just a few meters from the beach and the fishing port of Marbella. Surrounded by amenities, shops, restaurants and bars, this property is ideal for those looking for comfort and quality of life. The property consists of three properties in one: a spacious 141m² flat, a separate studio apartment and a commercial premises of 25m². The main floor has a spacious kitchen, two bedrooms, a complete bathroom and a living-dining room with fireplace that gives access to large terraces, perfect for enjoying the Mediterranean climate. The terrace also has a barbecue area and several storage rooms. The studio, located on the mezzanine floor, includes a bedroom, a complete bathroom and a living room, offering the possibility of obtaining additional profitability. In addition, the 44m² enclosed garage provides ample space for parking and storage. Features include an elegant marble staircase, electric shutters in the living room with remote control and an armoured door for added security. The property pays no community fees and has an annual IBI of 866 and an annual rubbish IBI of 46 Built in 1977 and in a good state of conservation, this East and West facing house offers an excellent opportunity for both living and investment. This jewel in the centre of Marbella is a safe and profitable investment, don't miss the opportunity to visit it! For more information or to arrange a viewing, please do not hesitate to contact us, your new home in Marbella awaits you!