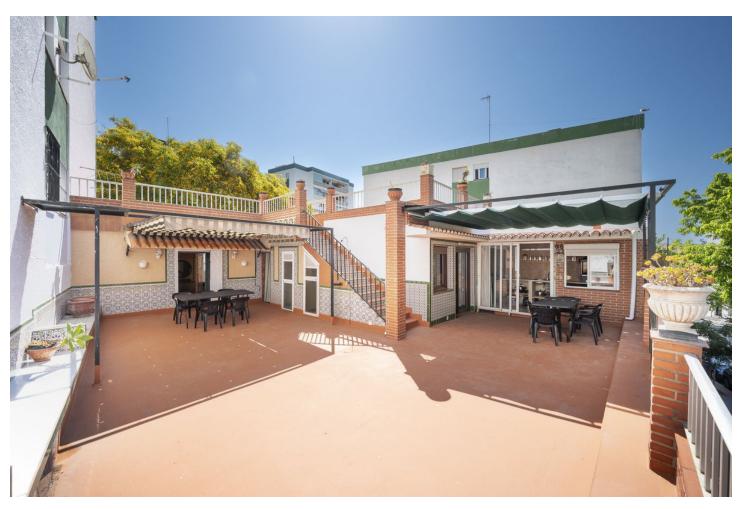

## Продажа - Дом - Marbella 450.000€

www.mibgroup.es +34 661 89 71 88 info@mibgroup.es

Ref.-ID: MIBGR4765828 Marbella Дом

ИБИ: 866 EUR / год Mycop: 46 EUR / год

3

2

210 m2

EXCLUSIVE PROPERTY!!! unique opportunity in the heart of Marbella. This spectacular semi-detached house/chalet offers an unbeatable location, just a few meters from the beach and the fishing port of Marbella. Surrounded by amenities, shops, restaurants and bars, this property is ideal for those looking for comfort and quality of life. The property consists of three properties in one: a spacious 141m² flat, a separate studio apartment and a commercial premises of 25m². The main floor has a spacious kitchen, two bedrooms, a complete bathroom and a living-dining room with fireplace that gives access to large terraces, perfect for enjoying the Mediterranean climate. The terrace also has a barbecue area and several storage rooms. The studio, located on the mezzanine floor, includes a bedroom, a complete bathroom and a living room, offering the possibility of obtaining additional profitability. In addition, the 44m² enclosed garage provides ample space for parking and storage. Features include an elegant marble staircase, electric shutters in the living room with remote control and an armoured door for added security. The property pays no community fees and has an annual IBI of 866 and an annual rubbish IBI of 46 Built in 1977 and in a good state of conservation, this East and West facing house offers an excellent opportunity for both living and investment. This jewel in the centre of Marbella is a safe and profitable investment, don't miss the opportunity to visit it! For more information or to arrange a viewing, please do not hesitate to contact us, your new home in Marbella awaits you!