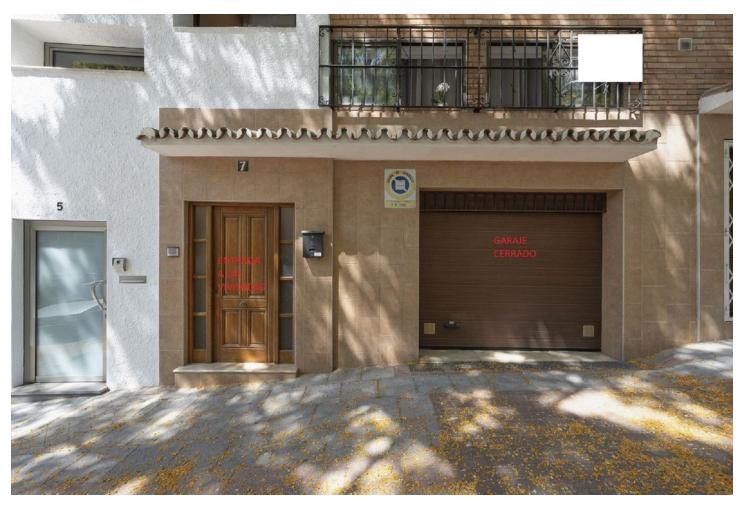

## Продажа - Дом - Marbella 450.000€

www.mibgroup.es +34 661 89 71 88 info@mibgroup.es

Ref.-ID: MIBGR4765828 Marbella Дом

ИБИ: 866 EUR / год Mycop: 46 EUR / год

3

2

210 m2

EXCLUSIVE PROPERTY!!! unique opportunity in the heart of Marbella. This spectacular semi-detached house/chalet offers an unbeatable location, just a few meters from the beach and the fishing port of Marbella. Surrounded by amenities, shops, restaurants and bars, this property is ideal for those looking for comfort and quality of life. The property consists of three properties in one: a spacious 141m² flat, a separate studio apartment and a commercial premises of 25m². The main floor has a spacious kitchen, two bedrooms, a complete bathroom and a living-dining room with fireplace that gives access to large terraces, perfect for enjoying the Mediterranean climate. The terrace also has a barbecue area and several storage rooms. The studio, located on the mezzanine floor, includes a bedroom, a complete bathroom and a living room, offering the possibility of obtaining additional profitability. In addition, the 44m² enclosed garage provides ample space for parking and storage. Features include an elegant marble staircase, electric shutters in the living room with remote control and an armoured door for added security. The property pays no community fees and has an annual IBI of 866 and an annual rubbish IBI of 46 Built in 1977 and in a good state of conservation, this East and West facing house offers an excellent opportunity for both living and investment. This jewel in the centre of Marbella is a safe and profitable investment, don't miss the opportunity to visit it! For more information or to arrange a viewing, please do not hesitate to contact us, your new home in Marbella awaits you!