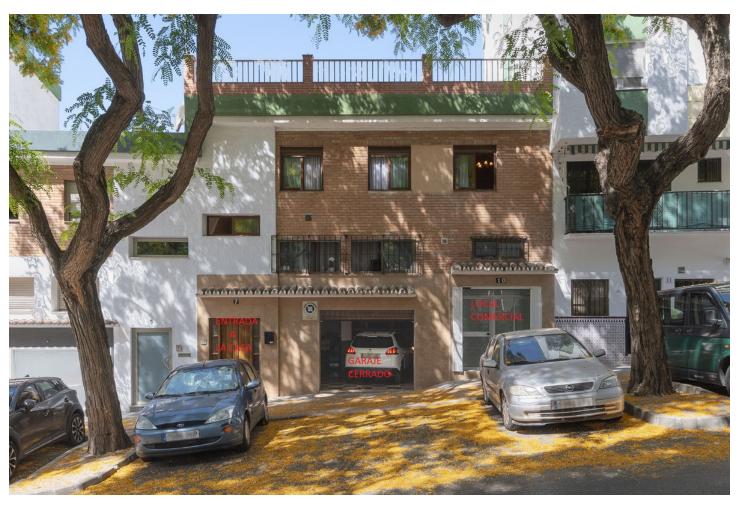

## Продажа - Дом - Marbella 450.000€

www.mibgroup.es +34 661 89 71 88 info@mibgroup.es

Ref.-ID: MIBGR4765828 Marbella Дом

ИБИ: 866 EUR / год Mycop: 46 EUR / год

3

2

210 m2

EXCLUSIVE PROPERTY!!! unique opportunity in the heart of Marbella. This spectacular semi-detached house/chalet offers an unbeatable location, just a few meters from the beach and the fishing port of Marbella. Surrounded by amenities, shops, restaurants and bars, this property is ideal for those looking for comfort and quality of life. The property consists of three properties in one: a spacious 141m² flat, a separate studio apartment and a commercial premises of 25m². The main floor has a spacious kitchen, two bedrooms, a complete bathroom and a living-dining room with fireplace that gives access to large terraces, perfect for enjoying the Mediterranean climate. The terrace also has a barbecue area and several storage rooms. The studio, located on the mezzanine floor, includes a bedroom, a complete bathroom and a living room, offering the possibility of obtaining additional profitability. In addition, the 44m² enclosed garage provides ample space for parking and storage. Features include an elegant marble staircase, electric shutters in the living room with remote control and an armoured door for added security. The property pays no community fees and has an annual IBI of 866 and an annual rubbish IBI of 46 Built in 1977 and in a good state of conservation, this East and West facing house offers an excellent opportunity for both living and investment. This jewel in the centre of Marbella is a safe and profitable investment, don't miss the opportunity to visit it! For more information or to arrange a viewing, please do not hesitate to contact us, your new home in Marbella awaits you!