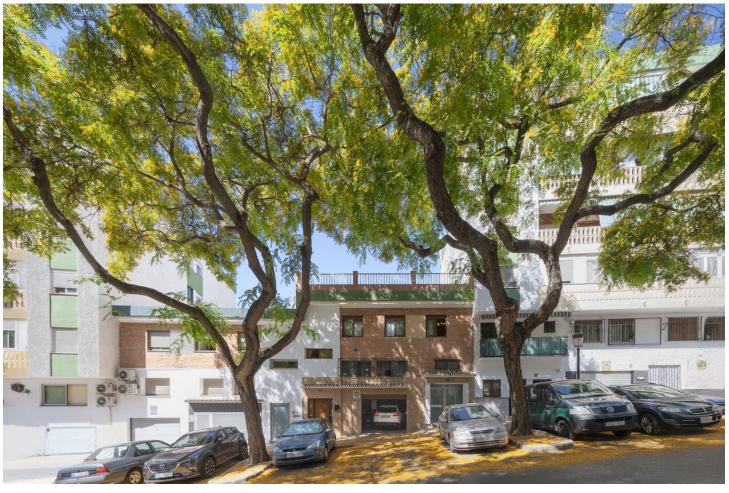

## Продажа - Дом - Marbella 450.000€

www.mibgroup.es +34 661 89 71 88 info@mibgroup.es

Ref.-ID: MIBGR4765828 Marbella Дом

ИБИ: 866 EUR / год Mycop: 46 EUR / год

3

2

210 m2

EXCLUSIVE PROPERTY!!! unique opportunity in the heart of Marbella. This spectacular semi-detached house/chalet offers an unbeatable location, just a few meters from the beach and the fishing port of Marbella. Surrounded by amenities, shops, restaurants and bars, this property is ideal for those looking for comfort and quality of life. The property consists of three properties in one: a spacious 141m² flat, a separate studio apartment and a commercial premises of 25m². The main floor has a spacious kitchen, two bedrooms, a complete bathroom and a living-dining room with fireplace that gives access to large terraces, perfect for enjoying the Mediterranean climate. The terrace also has a barbecue area and several storage rooms. The studio, located on the mezzanine floor, includes a bedroom, a complete bathroom and a living room, offering the possibility of obtaining additional profitability. In addition, the 44m² enclosed garage provides ample space for parking and storage. Features include an elegant marble staircase, electric shutters in the living room with remote control and an armoured door for added security. The property pays no community fees and has an annual IBI of 866 and an annual rubbish IBI of 46 Built in 1977 and in a good state of conservation, this East and West facing house offers an excellent opportunity for both living and investment. This jewel in the centre of Marbella is a safe and profitable investment, don't miss the opportunity to visit it! For more information or to arrange a viewing, please do not hesitate to contact us, your new home in Marbella awaits you!