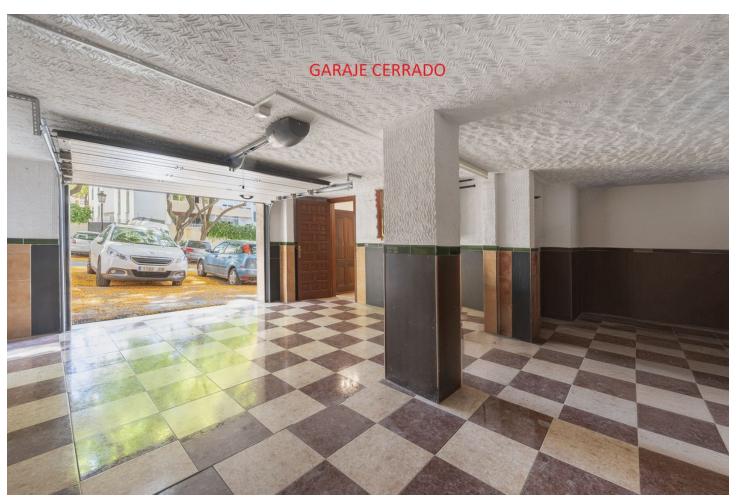

## Продажа - Дом - Marbella 450.000€

www.mibgroup.es +34 661 89 71 88 info@mibgroup.es

Ref.-ID: MIBGR4765828 Marbella Дом

ИБИ: 866 EUR / год Mycop: 46 EUR / год

3

2

210 m2

EXCLUSIVE PROPERTY!!! unique opportunity in the heart of Marbella. This spectacular semi-detached house/chalet offers an unbeatable location, just a few meters from the beach and the fishing port of Marbella. Surrounded by amenities, shops, restaurants and bars, this property is ideal for those looking for comfort and quality of life. The property consists of three properties in one: a spacious 141m² flat, a separate studio apartment and a commercial premises of 25m². The main floor has a spacious kitchen, two bedrooms, a complete bathroom and a living-dining room with fireplace that gives access to large terraces, perfect for enjoying the Mediterranean climate. The terrace also has a barbecue area and several storage rooms. The studio, located on the mezzanine floor, includes a bedroom, a complete bathroom and a living room, offering the possibility of obtaining additional profitability. In addition, the 44m² enclosed garage provides ample space for parking and storage. Features include an elegant marble staircase, electric shutters in the living room with remote control and an armoured door for added security. The property pays no community fees and has an annual IBI of 866 and an annual rubbish IBI of 46 Built in 1977 and in a good state of conservation, this East and West facing house offers an excellent opportunity for both living and investment. This jewel in the centre of Marbella is a safe and profitable investment, don't miss the opportunity to visit it! For more information or to arrange a viewing, please do not hesitate to contact us, your new home in Marbella awaits you!