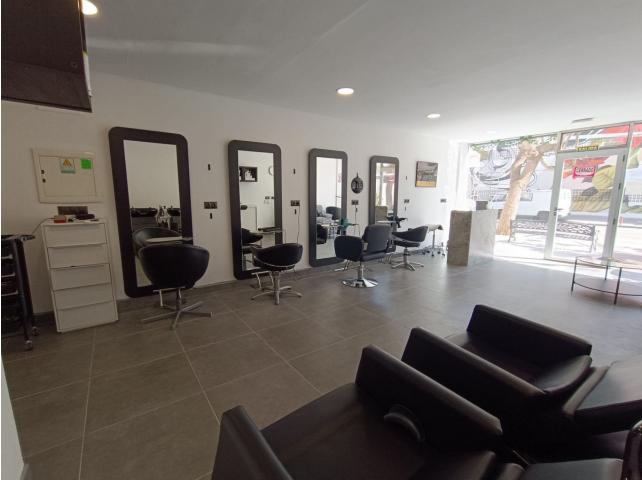

## 28.000€

www.mibgroup.es +34 661 89 71 88 info@mibgroup.es

Ref.-ID: MIBGR4767172

Fuengirola

Коммунальные: 600 EUR / год

ИБИ: 250 EUR / год

**45 m2** 

Hairdresser in the center of Fuengirola Unique opportunity! 45 square meter hair salon for sale, fully equipped, located in the heart of Fuengirola. Local characteristics: Location: Located in a central and high-traffic area, which guarantees a constant flow of customers. Size: 45 square meters, perfectly distributed to maximize space and comfort for both clients and staff. Equipment: Fully equipped with modern furniture and high quality tools, ready for immediate use. 3 workstations with large mirrors and ergonomic chairs. Cozy reception area with a counter and seating for waiting customers. 2 sinks with reclining chairs. Storage area for products and tools. Air conditioning for a comfortable environment in all seasons. Efficient and well distributed LED lighting. Current services: Haircut for men, women and children. Coloring and highlights treatments. Hairstyles for events and special occasions. Barber services. Special hair treatments and scalp massages. Additional advantages: Local with good visibility from the street and attractive façade. Fixed clientele and growth potential thanks to the excellent location. Easy access by public transport and possibility of nearby parking. This hair salon represents an excellent opportunity for entrepreneurs in the beauty sector who are looking for an established business in one of the best areas of Fuengirola. Don't miss the opportunity to visit this hair salon and discover its full potential! Transfer price: [28,000 Rental price: [900