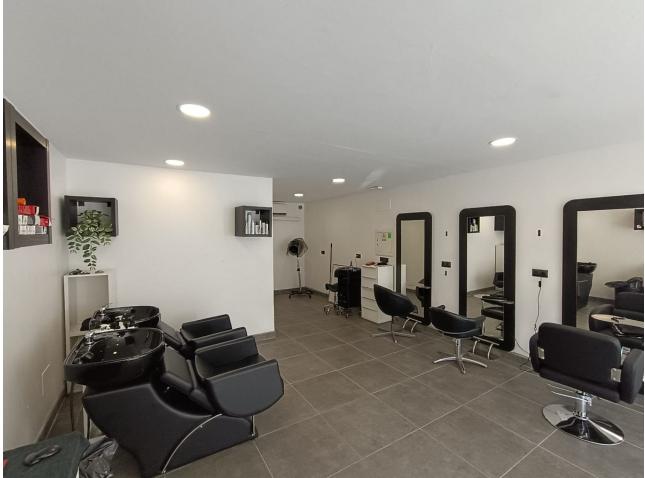

## 28.000€

www.mibgroup.es +34 661 89 71 88 info@mibgroup.es

Ref.-ID: MIBGR4767172

Fuengirola

Коммунальные: 600 EUR / год

ИБИ: 250 EUR / год

**45 m2** 

Hairdresser in the center of Fuengirola Unique opportunity! 45 square meter hair salon for sale, fully equipped, located in the heart of Fuengirola. Local characteristics: Location: Located in a central and high-traffic area, which guarantees a constant flow of customers. Size: 45 square meters, perfectly distributed to maximize space and comfort for both clients and staff. Equipment: Fully equipped with modern furniture and high quality tools, ready for immediate use. 3 workstations with large mirrors and ergonomic chairs. Cozy reception area with a counter and seating for waiting customers. 2 sinks with reclining chairs. Storage area for products and tools. Air conditioning for a comfortable environment in all seasons. Efficient and well distributed LED lighting. Current services: Haircut for men, women and children. Coloring and highlights treatments. Hairstyles for events and special occasions. Barber services. Special hair treatments and scalp massages. Additional advantages: Local with good visibility from the street and attractive façade. Fixed clientele and growth potential thanks to the excellent location. Easy access by public transport and possibility of nearby parking. This hair salon represents an excellent opportunity for entrepreneurs in the beauty sector who are looking for an established business in one of the best areas of Fuengirola. Don't miss the opportunity to visit this hair salon and discover its full potential! Transfer price: [28,000 Rental price: [900