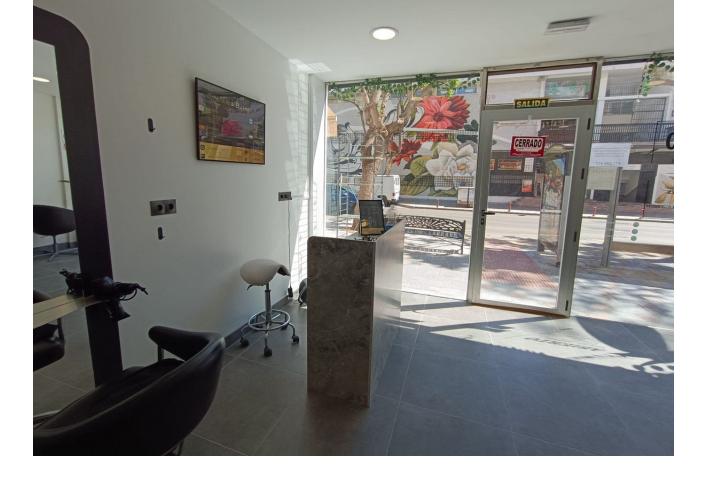

## 28.000€

www.mibgroup.es +34 661 89 71 88 info@mibgroup.es

Ref.-ID: MIBGR4767172

Fuengirola

Коммунальные: 600 EUR / год

ИБИ: 250 EUR / год

**45 m2** 

Hairdresser in the center of Fuengirola Unique opportunity! 45 square meter hair salon for sale, fully equipped, located in the heart of Fuengirola. Local characteristics: Location: Located in a central and high-traffic area, which guarantees a constant flow of customers. Size: 45 square meters, perfectly distributed to maximize space and comfort for both clients and staff. Equipment: Fully equipped with modern furniture and high quality tools, ready for immediate use. 3 workstations with large mirrors and ergonomic chairs. Cozy reception area with a counter and seating for waiting customers. 2 sinks with reclining chairs. Storage area for products and tools. Air conditioning for a comfortable environment in all seasons. Efficient and well distributed LED lighting. Current services: Haircut for men, women and children. Coloring and highlights treatments. Hairstyles for events and special occasions. Barber services. Special hair treatments and scalp massages. Additional advantages: Local with good visibility from the street and attractive façade. Fixed clientele and growth potential thanks to the excellent location. Easy access by public transport and possibility of nearby parking. This hair salon represents an excellent opportunity for entrepreneurs in the beauty sector who are looking for an established business in one of the best areas of Fuengirola. Don't miss the opportunity to visit this hair salon and discover its full potential! Transfer price: [28,000 Rental price: [900