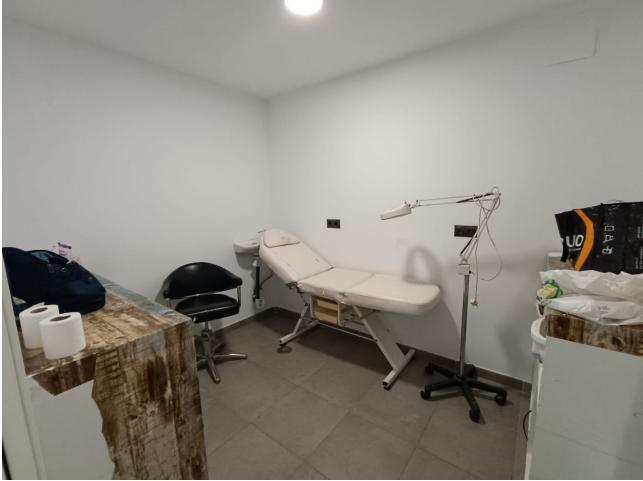

## 28.000€

www.mibgroup.es +34 661 89 71 88 info@mibgroup.es

Ref.-ID: MIBGR4767172

Fuengirola

Коммунальные: 600 EUR / год

ИБИ: 250 EUR / год

**45 m2** 

Hairdresser in the center of Fuengirola Unique opportunity! 45 square meter hair salon for sale, fully equipped, located in the heart of Fuengirola. Local characteristics: Location: Located in a central and high-traffic area, which guarantees a constant flow of customers. Size: 45 square meters, perfectly distributed to maximize space and comfort for both clients and staff. Equipment: Fully equipped with modern furniture and high quality tools, ready for immediate use. 3 workstations with large mirrors and ergonomic chairs. Cozy reception area with a counter and seating for waiting customers. 2 sinks with reclining chairs. Storage area for products and tools. Air conditioning for a comfortable environment in all seasons. Efficient and well distributed LED lighting. Current services: Haircut for men, women and children. Coloring and highlights treatments. Hairstyles for events and special occasions. Barber services. Special hair treatments and scalp massages. Additional advantages: Local with good visibility from the street and attractive façade. Fixed clientele and growth potential thanks to the excellent location. Easy access by public transport and possibility of nearby parking. This hair salon represents an excellent opportunity for entrepreneurs in the beauty sector who are looking for an established business in one of the best areas of Fuengirola. Don't miss the opportunity to visit this hair salon and discover its full potential! Transfer price: [28,000 Rental price: [900