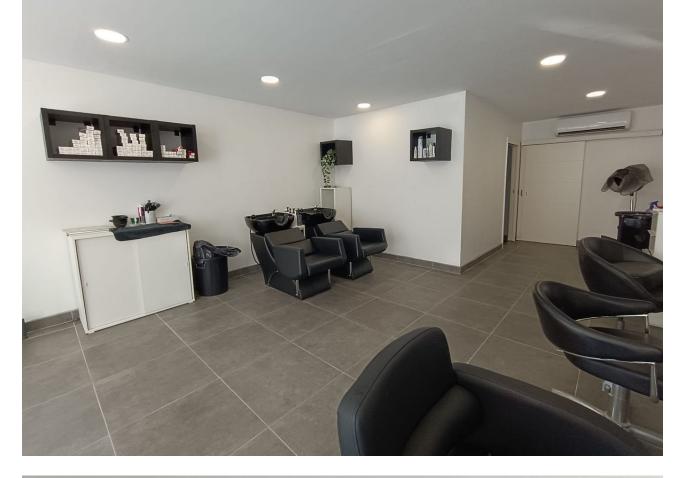

## 28.000€

www.mibgroup.es +34 661 89 71 88 info@mibgroup.es

Ref.-ID: MIBGR4767172

Fuengirola

Коммунальные: 600 EUR / год

ИБИ: 250 EUR / год

**45 m2** 

Hairdresser in the center of Fuengirola Unique opportunity! 45 square meter hair salon for sale, fully equipped, located in the heart of Fuengirola. Local characteristics: Location: Located in a central and high-traffic area, which guarantees a constant flow of customers. Size: 45 square meters, perfectly distributed to maximize space and comfort for both clients and staff. Equipment: Fully equipped with modern furniture and high quality tools, ready for immediate use. 3 workstations with large mirrors and ergonomic chairs. Cozy reception area with a counter and seating for waiting customers. 2 sinks with reclining chairs. Storage area for products and tools. Air conditioning for a comfortable environment in all seasons. Efficient and well distributed LED lighting. Current services: Haircut for men, women and children. Coloring and highlights treatments. Hairstyles for events and special occasions. Barber services. Special hair treatments and scalp massages. Additional advantages: Local with good visibility from the street and attractive façade. Fixed clientele and growth potential thanks to the excellent location. Easy access by public transport and possibility of nearby parking. This hair salon represents an excellent opportunity for entrepreneurs in the beauty sector who are looking for an established business in one of the best areas of Fuengirola. Don't miss the opportunity to visit this hair salon and discover its full potential! Transfer price: [28,000 Rental price: [900