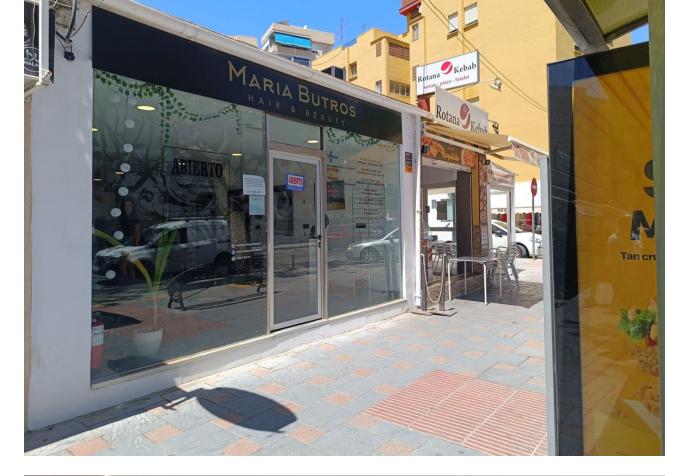

## 28.000€

www.mibgroup.es +34 661 89 71 88 info@mibgroup.es

Ref.-ID: MIBGR4767172

Fuengirola

Коммунальные: 600 EUR / год

ИБИ: 250 EUR / год

**45 m2** 

Hairdresser in the center of Fuengirola Unique opportunity! 45 square meter hair salon for sale, fully equipped, located in the heart of Fuengirola. Local characteristics: Location: Located in a central and high-traffic area, which guarantees a constant flow of customers. Size: 45 square meters, perfectly distributed to maximize space and comfort for both clients and staff. Equipment: Fully equipped with modern furniture and high quality tools, ready for immediate use. 3 workstations with large mirrors and ergonomic chairs. Cozy reception area with a counter and seating for waiting customers. 2 sinks with reclining chairs. Storage area for products and tools. Air conditioning for a comfortable environment in all seasons. Efficient and well distributed LED lighting. Current services: Haircut for men, women and children. Coloring and highlights treatments. Hairstyles for events and special occasions. Barber services. Special hair treatments and scalp massages. Additional advantages: Local with good visibility from the street and attractive façade. Fixed clientele and growth potential thanks to the excellent location. Easy access by public transport and possibility of nearby parking. This hair salon represents an excellent opportunity for entrepreneurs in the beauty sector who are looking for an established business in one of the best areas of Fuengirola. Don't miss the opportunity to visit this hair salon and discover its full potential! Transfer price: [28,000 Rental price: [900