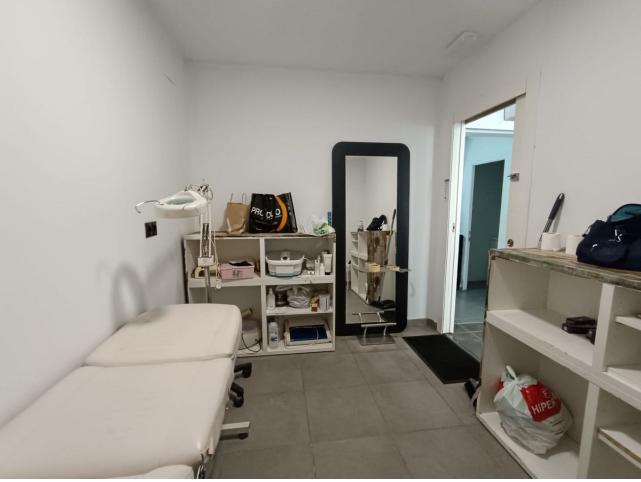

## 28.000€

www.mibgroup.es +34 661 89 71 88 info@mibgroup.es

Ref.-ID: MIBGR4767172

Fuengirola

Коммунальные: 600 EUR / год

ИБИ: 250 EUR / год

**45 m2** 

Hairdresser in the center of Fuengirola Unique opportunity! 45 square meter hair salon for sale, fully equipped, located in the heart of Fuengirola. Local characteristics: Location: Located in a central and high-traffic area, which guarantees a constant flow of customers. Size: 45 square meters, perfectly distributed to maximize space and comfort for both clients and staff. Equipment: Fully equipped with modern furniture and high quality tools, ready for immediate use. 3 workstations with large mirrors and ergonomic chairs. Cozy reception area with a counter and seating for waiting customers. 2 sinks with reclining chairs. Storage area for products and tools. Air conditioning for a comfortable environment in all seasons. Efficient and well distributed LED lighting. Current services: Haircut for men, women and children. Coloring and highlights treatments. Hairstyles for events and special occasions. Barber services. Special hair treatments and scalp massages. Additional advantages: Local with good visibility from the street and attractive façade. Fixed clientele and growth potential thanks to the excellent location. Easy access by public transport and possibility of nearby parking. This hair salon represents an excellent opportunity for entrepreneurs in the beauty sector who are looking for an established business in one of the best areas of Fuengirola. Don't miss the opportunity to visit this hair salon and discover its full potential! Transfer price: [28,000 Rental price: [900