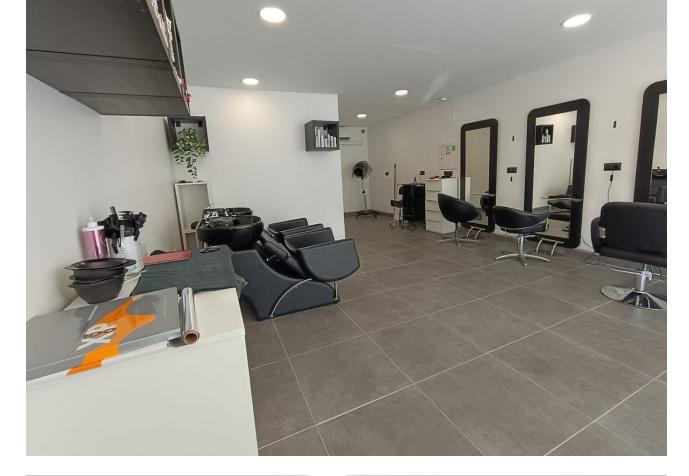

## 28.000€

www.mibgroup.es +34 661 89 71 88 info@mibgroup.es

Ref.-ID: MIBGR4767172

Fuengirola

Коммунальные: 600 EUR / год

ИБИ: 250 EUR / год

**45 m2** 

Hairdresser in the center of Fuengirola Unique opportunity! 45 square meter hair salon for sale, fully equipped, located in the heart of Fuengirola. Local characteristics: Location: Located in a central and high-traffic area, which guarantees a constant flow of customers. Size: 45 square meters, perfectly distributed to maximize space and comfort for both clients and staff. Equipment: Fully equipped with modern furniture and high quality tools, ready for immediate use. 3 workstations with large mirrors and ergonomic chairs. Cozy reception area with a counter and seating for waiting customers. 2 sinks with reclining chairs. Storage area for products and tools. Air conditioning for a comfortable environment in all seasons. Efficient and well distributed LED lighting. Current services: Haircut for men, women and children. Coloring and highlights treatments. Hairstyles for events and special occasions. Barber services. Special hair treatments and scalp massages. Additional advantages: Local with good visibility from the street and attractive façade. Fixed clientele and growth potential thanks to the excellent location. Easy access by public transport and possibility of nearby parking. This hair salon represents an excellent opportunity for entrepreneurs in the beauty sector who are looking for an established business in one of the best areas of Fuengirola. Don't miss the opportunity to visit this hair salon and discover its full potential! Transfer price: [28,000 Rental price: [900