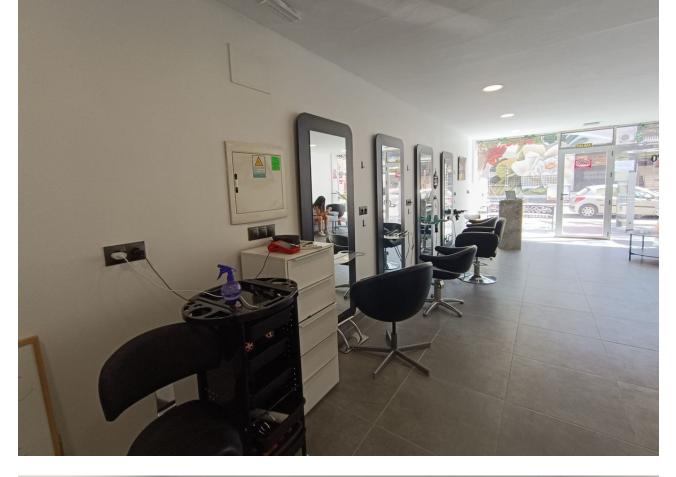

## 28.000€

www.mibgroup.es +34 661 89 71 88 info@mibgroup.es

Ref.-ID: MIBGR4767172

Fuengirola

Коммунальные: 600 EUR / год

ИБИ: 250 EUR / год

**45 m2** 

Hairdresser in the center of Fuengirola Unique opportunity! 45 square meter hair salon for sale, fully equipped, located in the heart of Fuengirola. Local characteristics: Location: Located in a central and high-traffic area, which guarantees a constant flow of customers. Size: 45 square meters, perfectly distributed to maximize space and comfort for both clients and staff. Equipment: Fully equipped with modern furniture and high quality tools, ready for immediate use. 3 workstations with large mirrors and ergonomic chairs. Cozy reception area with a counter and seating for waiting customers. 2 sinks with reclining chairs. Storage area for products and tools. Air conditioning for a comfortable environment in all seasons. Efficient and well distributed LED lighting. Current services: Haircut for men, women and children. Coloring and highlights treatments. Hairstyles for events and special occasions. Barber services. Special hair treatments and scalp massages. Additional advantages: Local with good visibility from the street and attractive façade. Fixed clientele and growth potential thanks to the excellent location. Easy access by public transport and possibility of nearby parking. This hair salon represents an excellent opportunity for entrepreneurs in the beauty sector who are looking for an established business in one of the best areas of Fuengirola. Don't miss the opportunity to visit this hair salon and discover its full potential! Transfer price: [28,000 Rental price: [900