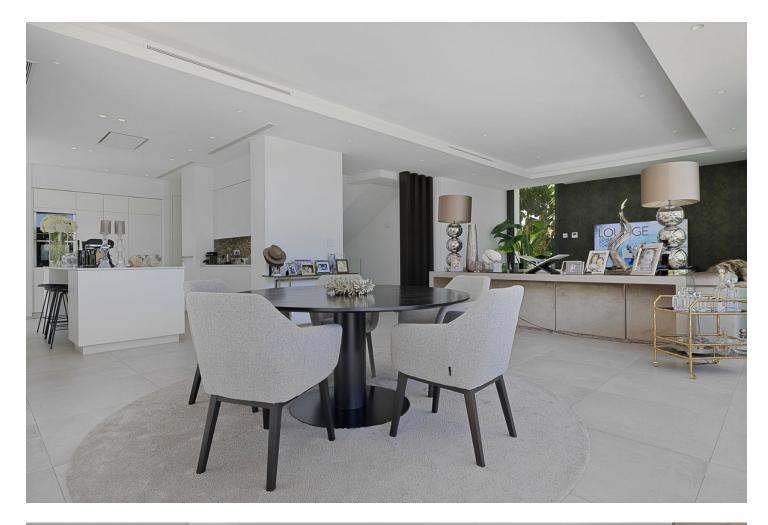

Продажа - Дом - Estepona 1.850.000€ www.mibgroup.es +34 661 89 71 88 info@mibgroup.es Estepona

\_ .

630 m2

Beautiful modern villa with golf & sea views In this contemporary villa the use of natural materials and lightly colored interiors - walls, floors, ceiling and other architectural features including the open plan layout maximise the feeling of being at one with nature by creating warm spaces and a welcoming ambience that is both functional and comfortable. The avant garde architecture is a mix of the traditional white mediterranean color and interplay of the different volumes of the facades by the combination of clean lines and the use of natural materials to create a very unique style. Water plays an important part of the architecture and this is visible in the design of the infinity pool with its waterfall feature that blends harmoniously with the landscaped gardens giving an overall feeling of wellness and relaxation. COMFORT, DESIGN AND FUNCTIONALITY INTERIOR LIVING SPACES The kitchen is of the latest design and is spacious with a central island featuring top quality appliances from Siemens. The open plan concept of the ground floor fluidly connects the living and dining spaces with the kitchen to provide different ambiances for cooking, dining and relaxation. All of these areas leading onto large terraces to offer the best of Mediterranean living. On the upper level there are 3 beautifully designed bedrooms each with its own ensuite bathroom. The Master suite is spacious and features a dressing area and is connected to the bathroom by a glass wall . The elegant bedroom and bathroom are maximized by the extensive use of glass thus inviting the natural light into both rooms and at the same time providing the best possible views. The other bedrooms and bathrooms have been designed with care and every last detail from the under floor heating, sanitary ware and flooring to the color of the walls chosen to provide a relaxing environment in which to enjoy the home. BESPOKE SPACES ADAPTED TO YOUR LIFESTYLE The solarium on the top of the villa enjoys 360 degree panoramic sea and golf views with a backdrop of the Marbella mountain range. This unique living space has been personalized with a classy sitting space to enjoy the views during the day or admire the stars at night. The villa offers unlimited possibilities as the basement also has large spaces for extra bedrooms, sitting space, an office and storage room. QUALITY FINISHES The quality of the finishes determines the quality of the home. Much thought and detail has gone into this and is reflected in the smooth paint on the walls, the lacquered interior carpentry, the floor to ceiling sliding glass doors, the interior and exterior large format porcelain flooring that adds to the feeling of spaciousness, the design of the kitchen and choice of electrical appliances, the quality of the fully fitted wardrobes, the Italian sanitary ware in the bathrooms and much more... ENERGY EFFICIENCY AND WELLBEING This villa has been designed to achieve the lowest energy consumption that protects the environment, yet at the same time it provides the owner with a total sense of comfort and well being inside their home. Lighting with leds for direct or indirect light within the home, preinstallation of a home automation system, Wi-Fi and the preinstallation of an alarm system for total peace of mind.