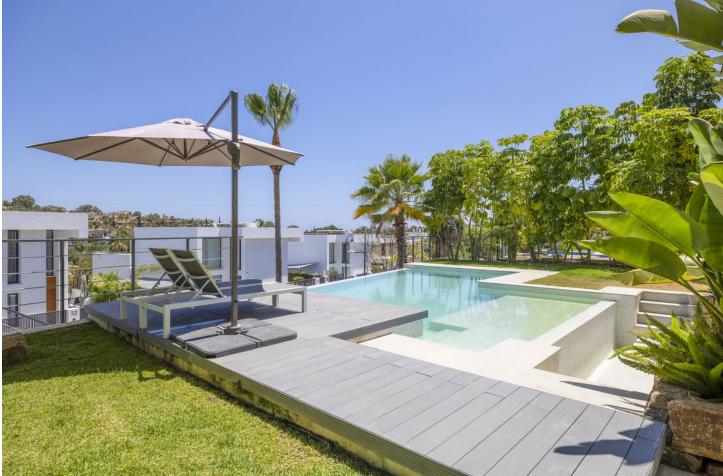

Продажа - Дом - Estepona 1.850.000€ www.mibgroup.es +34 661 89 71 88 info@mibgroup.es Estepona

\_ .

630 m2

Beautiful modern villa with golf & sea views In this contemporary villa the use of natural materials and lightly colored interiors - walls, floors, ceiling and other architectural features including the open plan layout maximise the feeling of being at one with nature by creating warm spaces and a welcoming ambience that is both functional and comfortable. The avant garde architecture is a mix of the traditional white mediterranean color and interplay of the different volumes of the facades by the combination of clean lines and the use of natural materials to create a very unique style. Water plays an important part of the architecture and this is visible in the design of the infinity pool with its waterfall feature that blends harmoniously with the landscaped gardens giving an overall feeling of wellness and relaxation. COMFORT, DESIGN AND FUNCTIONALITY INTERIOR LIVING SPACES The kitchen is of the latest design and is spacious with a central island featuring top quality appliances from Siemens. The open plan concept of the ground floor fluidly connects the living and dining spaces with the kitchen to provide different ambiances for cooking, dining and relaxation. All of these areas leading onto large terraces to offer the best of Mediterranean living. On the upper level there are 3 beautifully designed bedrooms each with its own ensuite bathroom. The Master suite is spacious and features a dressing area and is connected to the bathroom by a glass wall . The elegant bedroom and bathroom are maximized by the extensive use of glass thus inviting the natural light into both rooms and at the same time providing the best possible views. The other bedrooms and bathrooms have been designed with care and every last detail from the under floor heating, sanitary ware and flooring to the color of the walls chosen to provide a relaxing environment in which to enjoy the home. BESPOKE SPACES ADAPTED TO YOUR LIFESTYLE The solarium on the top of the villa enjoys 360 degree panoramic sea and golf views with a backdrop of the Marbella mountain range. This unique living space has been personalized with a classy sitting space to enjoy the views during the day or admire the stars at night. The villa offers unlimited possibilities as the basement also has large spaces for extra bedrooms, sitting space, an office and storage room. QUALITY FINISHES The quality of the finishes determines the quality of the home. Much thought and detail has gone into this and is reflected in the smooth paint on the walls, the lacquered interior carpentry, the floor to ceiling sliding glass doors, the interior and exterior large format porcelain flooring that adds to the feeling of spaciousness, the design of the kitchen and choice of electrical appliances, the quality of the fully fitted wardrobes, the Italian sanitary ware in the bathrooms and much more... ENERGY EFFICIENCY AND WELLBEING This villa has been designed to achieve the lowest energy consumption that protects the environment, yet at the same time it provides the owner with a total sense of comfort and well being inside their home. Lighting with leds for direct or indirect light within the home, preinstallation of a home automation system, Wi-Fi and the preinstallation of an alarm system for total peace of mind.