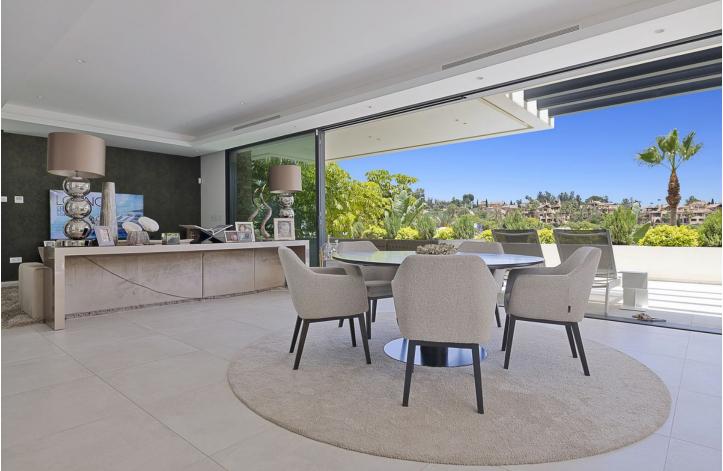

Продажа - Дом - Estepona 1.850.000€ www.mibgroup.es +34 661 89 71 88 info@mibgroup.es Estepona

\_ .

630 m2

Beautiful modern villa with golf & sea views In this contemporary villa the use of natural materials and lightly colored interiors - walls, floors, ceiling and other architectural features including the open plan layout maximise the feeling of being at one with nature by creating warm spaces and a welcoming ambience that is both functional and comfortable. The avant garde architecture is a mix of the traditional white mediterranean color and interplay of the different volumes of the facades by the combination of clean lines and the use of natural materials to create a very unique style. Water plays an important part of the architecture and this is visible in the design of the infinity pool with its waterfall feature that blends harmoniously with the landscaped gardens giving an overall feeling of wellness and relaxation. COMFORT, DESIGN AND FUNCTIONALITY INTERIOR LIVING SPACES The kitchen is of the latest design and is spacious with a central island featuring top quality appliances from Siemens. The open plan concept of the ground floor fluidly connects the living and dining spaces with the kitchen to provide different ambiances for cooking, dining and relaxation. All of these areas leading onto large terraces to offer the best of Mediterranean living. On the upper level there are 3 beautifully designed bedrooms each with its own ensuite bathroom. The Master suite is spacious and features a dressing area and is connected to the bathroom by a glass wall . The elegant bedroom and bathroom are maximized by the extensive use of glass thus inviting the natural light into both rooms and at the same time providing the best possible views. The other bedrooms and bathrooms have been designed with care and every last detail from the under floor heating, sanitary ware and flooring to the color of the walls chosen to provide a relaxing environment in which to enjoy the home. BESPOKE SPACES ADAPTED TO YOUR LIFESTYLE The solarium on the top of the villa enjoys 360 degree panoramic sea and golf views with a backdrop of the Marbella mountain range. This unique living space has been personalized with a classy sitting space to enjoy the views during the day or admire the stars at night. The villa offers unlimited possibilities as the basement also has large spaces for extra bedrooms, sitting space, an office and storage room. QUALITY FINISHES The quality of the finishes determines the quality of the home. Much thought and detail has gone into this and is reflected in the smooth paint on the walls, the lacquered interior carpentry, the floor to ceiling sliding glass doors, the interior and exterior large format porcelain flooring that adds to the feeling of spaciousness, the design of the kitchen and choice of electrical appliances, the quality of the fully fitted wardrobes, the Italian sanitary ware in the bathrooms and much more... ENERGY EFFICIENCY AND WELLBEING This villa has been designed to achieve the lowest energy consumption that protects the environment, yet at the same time it provides the owner with a total sense of comfort and well being inside their home. Lighting with leds for direct or indirect light within the home, preinstallation of a home automation system, Wi-Fi and the preinstallation of an alarm system for total peace of mind.