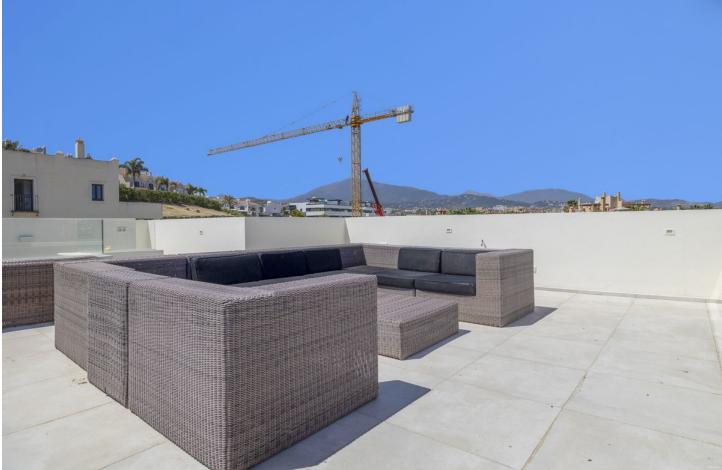

Продажа - Дом - Estepona 1.850.000€ www.mibgroup.es +34 661 89 71 88 info@mibgroup.es Estepona

\_ .

630 m2

Beautiful modern villa with golf & sea views In this contemporary villa the use of natural materials and lightly colored interiors - walls, floors, ceiling and other architectural features including the open plan layout maximise the feeling of being at one with nature by creating warm spaces and a welcoming ambience that is both functional and comfortable. The avant garde architecture is a mix of the traditional white mediterranean color and interplay of the different volumes of the facades by the combination of clean lines and the use of natural materials to create a very unique style. Water plays an important part of the architecture and this is visible in the design of the infinity pool with its waterfall feature that blends harmoniously with the landscaped gardens giving an overall feeling of wellness and relaxation. COMFORT, DESIGN AND FUNCTIONALITY INTERIOR LIVING SPACES The kitchen is of the latest design and is spacious with a central island featuring top quality appliances from Siemens. The open plan concept of the ground floor fluidly connects the living and dining spaces with the kitchen to provide different ambiances for cooking, dining and relaxation. All of these areas leading onto large terraces to offer the best of Mediterranean living. On the upper level there are 3 beautifully designed bedrooms each with its own ensuite bathroom. The Master suite is spacious and features a dressing area and is connected to the bathroom by a glass wall . The elegant bedroom and bathroom are maximized by the extensive use of glass thus inviting the natural light into both rooms and at the same time providing the best possible views. The other bedrooms and bathrooms have been designed with care and every last detail from the under floor heating, sanitary ware and flooring to the color of the walls chosen to provide a relaxing environment in which to enjoy the home. BESPOKE SPACES ADAPTED TO YOUR LIFESTYLE The solarium on the top of the villa enjoys 360 degree panoramic sea and golf views with a backdrop of the Marbella mountain range. This unique living space has been personalized with a classy sitting space to enjoy the views during the day or admire the stars at night. The villa offers unlimited possibilities as the basement also has large spaces for extra bedrooms, sitting space, an office and storage room. QUALITY FINISHES The quality of the finishes determines the quality of the home. Much thought and detail has gone into this and is reflected in the smooth paint on the walls, the lacquered interior carpentry, the floor to ceiling sliding glass doors, the interior and exterior large format porcelain flooring that adds to the feeling of spaciousness, the design of the kitchen and choice of electrical appliances, the quality of the fully fitted wardrobes, the Italian sanitary ware in the bathrooms and much more... ENERGY EFFICIENCY AND WELLBEING This villa has been designed to achieve the lowest energy consumption that protects the environment, yet at the same time it provides the owner with a total sense of comfort and well being inside their home. Lighting with leds for direct or indirect light within the home, preinstallation of a home automation system, Wi-Fi and the preinstallation of an alarm system for total peace of mind.