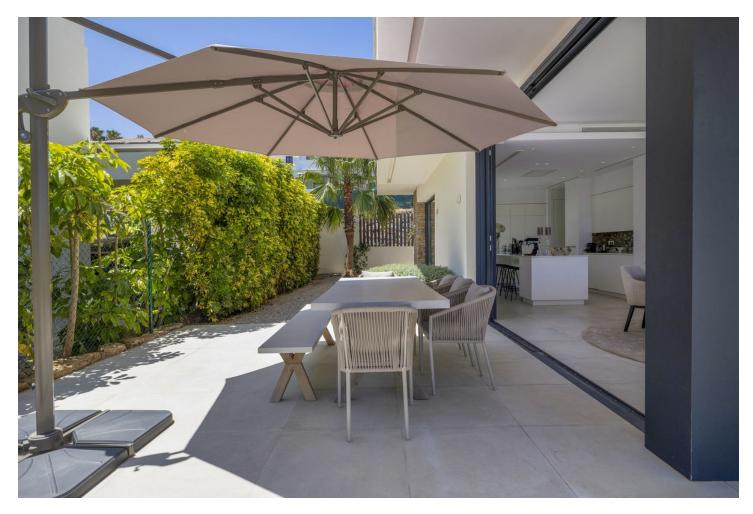

Продажа - Дом - Estepona 1.850.000€ www.mibgroup.es +34 661 89 71 88 info@mibgroup.es Estepona

\_ .

630 m2

Beautiful modern villa with golf & sea views In this contemporary villa the use of natural materials and lightly colored interiors - walls, floors, ceiling and other architectural features including the open plan layout maximise the feeling of being at one with nature by creating warm spaces and a welcoming ambience that is both functional and comfortable. The avant garde architecture is a mix of the traditional white mediterranean color and interplay of the different volumes of the facades by the combination of clean lines and the use of natural materials to create a very unique style. Water plays an important part of the architecture and this is visible in the design of the infinity pool with its waterfall feature that blends harmoniously with the landscaped gardens giving an overall feeling of wellness and relaxation. COMFORT, DESIGN AND FUNCTIONALITY INTERIOR LIVING SPACES The kitchen is of the latest design and is spacious with a central island featuring top quality appliances from Siemens. The open plan concept of the ground floor fluidly connects the living and dining spaces with the kitchen to provide different ambiances for cooking, dining and relaxation. All of these areas leading onto large terraces to offer the best of Mediterranean living. On the upper level there are 3 beautifully designed bedrooms each with its own ensuite bathroom. The Master suite is spacious and features a dressing area and is connected to the bathroom by a glass wall . The elegant bedroom and bathroom are maximized by the extensive use of glass thus inviting the natural light into both rooms and at the same time providing the best possible views. The other bedrooms and bathrooms have been designed with care and every last detail from the under floor heating, sanitary ware and flooring to the color of the walls chosen to provide a relaxing environment in which to enjoy the home. BESPOKE SPACES ADAPTED TO YOUR LIFESTYLE The solarium on the top of the villa enjoys 360 degree panoramic sea and golf views with a backdrop of the Marbella mountain range. This unique living space has been personalized with a classy sitting space to enjoy the views during the day or admire the stars at night. The villa offers unlimited possibilities as the basement also has large spaces for extra bedrooms, sitting space, an office and storage room. QUALITY FINISHES The quality of the finishes determines the quality of the home. Much thought and detail has gone into this and is reflected in the smooth paint on the walls, the lacquered interior carpentry, the floor to ceiling sliding glass doors, the interior and exterior large format porcelain flooring that adds to the feeling of spaciousness, the design of the kitchen and choice of electrical appliances, the quality of the fully fitted wardrobes, the Italian sanitary ware in the bathrooms and much more... ENERGY EFFICIENCY AND WELLBEING This villa has been designed to achieve the lowest energy consumption that protects the environment, yet at the same time it provides the owner with a total sense of comfort and well being inside their home. Lighting with leds for direct or indirect light within the home, preinstallation of a home automation system, Wi-Fi and the preinstallation of an alarm system for total peace of mind.