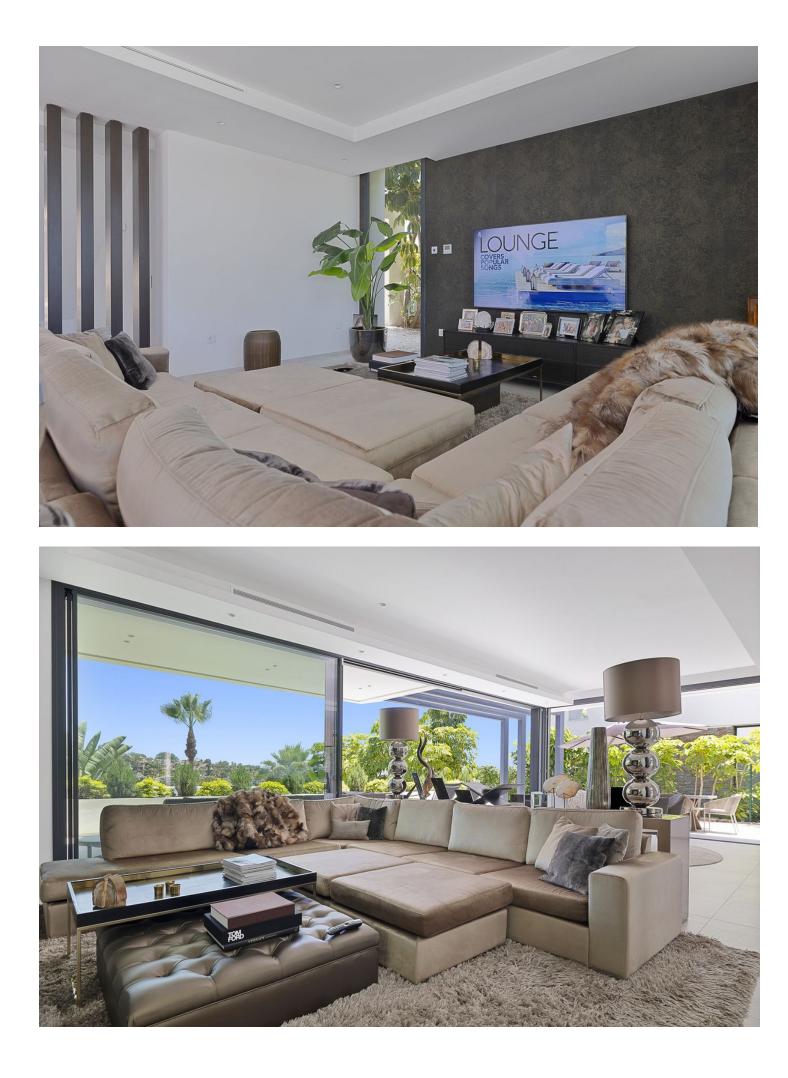

Продажа - Дом - Estepona 1.850.000€ www.mibgroup.es +34 661 89 71 88 info@mibgroup.es Estepona

\_ .

630 m2

Beautiful modern villa with golf & sea views In this contemporary villa the use of natural materials and lightly colored interiors - walls, floors, ceiling and other architectural features including the open plan layout maximise the feeling of being at one with nature by creating warm spaces and a welcoming ambience that is both functional and comfortable. The avant garde architecture is a mix of the traditional white mediterranean color and interplay of the different volumes of the facades by the combination of clean lines and the use of natural materials to create a very unique style. Water plays an important part of the architecture and this is visible in the design of the infinity pool with its waterfall feature that blends harmoniously with the landscaped gardens giving an overall feeling of wellness and relaxation. COMFORT, DESIGN AND FUNCTIONALITY INTERIOR LIVING SPACES The kitchen is of the latest design and is spacious with a central island featuring top quality appliances from Siemens. The open plan concept of the ground floor fluidly connects the living and dining spaces with the kitchen to provide different ambiances for cooking, dining and relaxation. All of these areas leading onto large terraces to offer the best of Mediterranean living. On the upper level there are 3 beautifully designed bedrooms each with its own ensuite bathroom. The Master suite is spacious and features a dressing area and is connected to the bathroom by a glass wall . The elegant bedroom and bathroom are maximized by the extensive use of glass thus inviting the natural light into both rooms and at the same time providing the best possible views. The other bedrooms and bathrooms have been designed with care and every last detail from the under floor heating, sanitary ware and flooring to the color of the walls chosen to provide a relaxing environment in which to enjoy the home. BESPOKE SPACES ADAPTED TO YOUR LIFESTYLE The solarium on the top of the villa enjoys 360 degree panoramic sea and golf views with a backdrop of the Marbella mountain range. This unique living space has been personalized with a classy sitting space to enjoy the views during the day or admire the stars at night. The villa offers unlimited possibilities as the basement also has large spaces for extra bedrooms, sitting space, an office and storage room. QUALITY FINISHES The quality of the finishes determines the quality of the home. Much thought and detail has gone into this and is reflected in the smooth paint on the walls, the lacquered interior carpentry, the floor to ceiling sliding glass doors, the interior and exterior large format porcelain flooring that adds to the feeling of spaciousness, the design of the kitchen and choice of electrical appliances, the quality of the fully fitted wardrobes, the Italian sanitary ware in the bathrooms and much more... ENERGY EFFICIENCY AND WELLBEING This villa has been designed to achieve the lowest energy consumption that protects the environment, yet at the same time it provides the owner with a total sense of comfort and well being inside their home. Lighting with leds for direct or indirect light within the home, preinstallation of a home automation system, Wi-Fi and the preinstallation of an alarm system for total peace of mind.