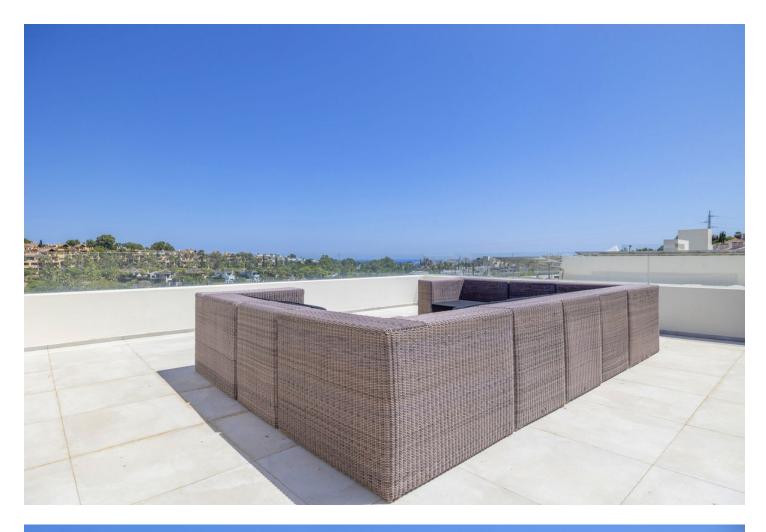

Продажа - Дом - Estepona 1.850.000€ www.mibgroup.es +34 661 89 71 88 info@mibgroup.es Estepona

\_ .

630 m2

Beautiful modern villa with golf & sea views In this contemporary villa the use of natural materials and lightly colored interiors - walls, floors, ceiling and other architectural features including the open plan layout maximise the feeling of being at one with nature by creating warm spaces and a welcoming ambience that is both functional and comfortable. The avant garde architecture is a mix of the traditional white mediterranean color and interplay of the different volumes of the facades by the combination of clean lines and the use of natural materials to create a very unique style. Water plays an important part of the architecture and this is visible in the design of the infinity pool with its waterfall feature that blends harmoniously with the landscaped gardens giving an overall feeling of wellness and relaxation. COMFORT, DESIGN AND FUNCTIONALITY INTERIOR LIVING SPACES The kitchen is of the latest design and is spacious with a central island featuring top quality appliances from Siemens. The open plan concept of the ground floor fluidly connects the living and dining spaces with the kitchen to provide different ambiances for cooking, dining and relaxation. All of these areas leading onto large terraces to offer the best of Mediterranean living. On the upper level there are 3 beautifully designed bedrooms each with its own ensuite bathroom. The Master suite is spacious and features a dressing area and is connected to the bathroom by a glass wall . The elegant bedroom and bathroom are maximized by the extensive use of glass thus inviting the natural light into both rooms and at the same time providing the best possible views. The other bedrooms and bathrooms have been designed with care and every last detail from the under floor heating, sanitary ware and flooring to the color of the walls chosen to provide a relaxing environment in which to enjoy the home. BESPOKE SPACES ADAPTED TO YOUR LIFESTYLE The solarium on the top of the villa enjoys 360 degree panoramic sea and golf views with a backdrop of the Marbella mountain range. This unique living space has been personalized with a classy sitting space to enjoy the views during the day or admire the stars at night. The villa offers unlimited possibilities as the basement also has large spaces for extra bedrooms, sitting space, an office and storage room. QUALITY FINISHES The quality of the finishes determines the quality of the home. Much thought and detail has gone into this and is reflected in the smooth paint on the walls, the lacquered interior carpentry, the floor to ceiling sliding glass doors, the interior and exterior large format porcelain flooring that adds to the feeling of spaciousness, the design of the kitchen and choice of electrical appliances, the quality of the fully fitted wardrobes, the Italian sanitary ware in the bathrooms and much more... ENERGY EFFICIENCY AND WELLBEING This villa has been designed to achieve the lowest energy consumption that protects the environment, yet at the same time it provides the owner with a total sense of comfort and well being inside their home. Lighting with leds for direct or indirect light within the home, preinstallation of a home automation system, Wi-Fi and the preinstallation of an alarm system for total peace of mind.