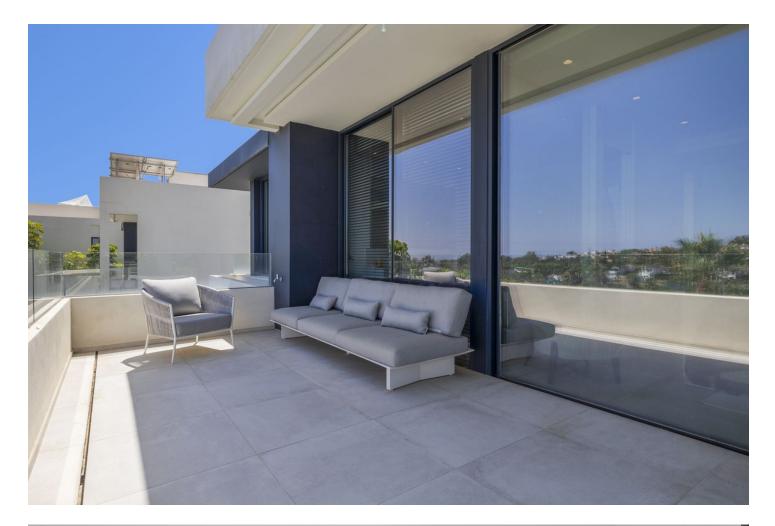

Продажа - Дом - Estepona 1.850.000€ www.mibgroup.es +34 661 89 71 88 info@mibgroup.es Estepona

\_ .

630 m2

Beautiful modern villa with golf & sea views In this contemporary villa the use of natural materials and lightly colored interiors - walls, floors, ceiling and other architectural features including the open plan layout maximise the feeling of being at one with nature by creating warm spaces and a welcoming ambience that is both functional and comfortable. The avant garde architecture is a mix of the traditional white mediterranean color and interplay of the different volumes of the facades by the combination of clean lines and the use of natural materials to create a very unique style. Water plays an important part of the architecture and this is visible in the design of the infinity pool with its waterfall feature that blends harmoniously with the landscaped gardens giving an overall feeling of wellness and relaxation. COMFORT, DESIGN AND FUNCTIONALITY INTERIOR LIVING SPACES The kitchen is of the latest design and is spacious with a central island featuring top quality appliances from Siemens. The open plan concept of the ground floor fluidly connects the living and dining spaces with the kitchen to provide different ambiances for cooking, dining and relaxation. All of these areas leading onto large terraces to offer the best of Mediterranean living. On the upper level there are 3 beautifully designed bedrooms each with its own ensuite bathroom. The Master suite is spacious and features a dressing area and is connected to the bathroom by a glass wall . The elegant bedroom and bathroom are maximized by the extensive use of glass thus inviting the natural light into both rooms and at the same time providing the best possible views. The other bedrooms and bathrooms have been designed with care and every last detail from the under floor heating, sanitary ware and flooring to the color of the walls chosen to provide a relaxing environment in which to enjoy the home. BESPOKE SPACES ADAPTED TO YOUR LIFESTYLE The solarium on the top of the villa enjoys 360 degree panoramic sea and golf views with a backdrop of the Marbella mountain range. This unique living space has been personalized with a classy sitting space to enjoy the views during the day or admire the stars at night. The villa offers unlimited possibilities as the basement also has large spaces for extra bedrooms, sitting space, an office and storage room. QUALITY FINISHES The quality of the finishes determines the quality of the home. Much thought and detail has gone into this and is reflected in the smooth paint on the walls, the lacquered interior carpentry, the floor to ceiling sliding glass doors, the interior and exterior large format porcelain flooring that adds to the feeling of spaciousness, the design of the kitchen and choice of electrical appliances, the quality of the fully fitted wardrobes, the Italian sanitary ware in the bathrooms and much more... ENERGY EFFICIENCY AND WELLBEING This villa has been designed to achieve the lowest energy consumption that protects the environment, yet at the same time it provides the owner with a total sense of comfort and well being inside their home. Lighting with leds for direct or indirect light within the home, preinstallation of a home automation system, Wi-Fi and the preinstallation of an alarm system for total peace of mind.

**ОРИЕНТАЦИЯ** Юго-восток

**ВИД** ✔ Море ✔ Гольф

**Сад** ✔ Приватный Состояние Отличное Новое строительство