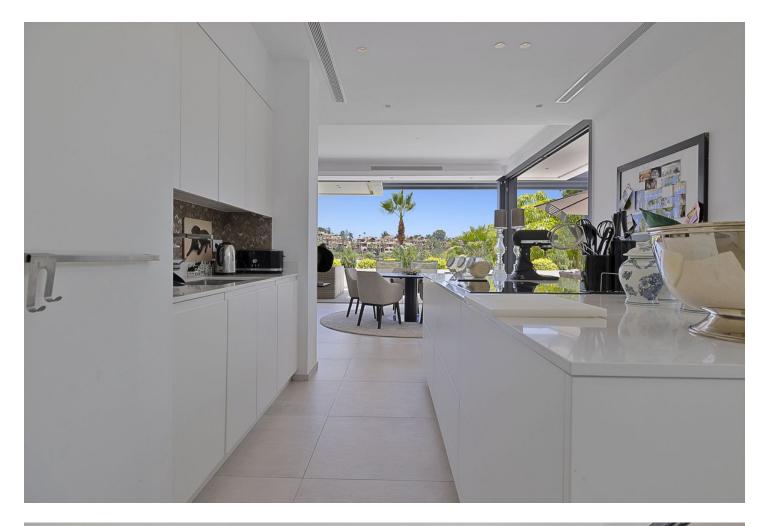

Продажа - Дом - Estepona 1.850.000€ www.mibgroup.es +34 661 89 71 88 info@mibgroup.es Estepona

\_ .

630 m2

Beautiful modern villa with golf & sea views In this contemporary villa the use of natural materials and lightly colored interiors - walls, floors, ceiling and other architectural features including the open plan layout maximise the feeling of being at one with nature by creating warm spaces and a welcoming ambience that is both functional and comfortable. The avant garde architecture is a mix of the traditional white mediterranean color and interplay of the different volumes of the facades by the combination of clean lines and the use of natural materials to create a very unique style. Water plays an important part of the architecture and this is visible in the design of the infinity pool with its waterfall feature that blends harmoniously with the landscaped gardens giving an overall feeling of wellness and relaxation. COMFORT, DESIGN AND FUNCTIONALITY INTERIOR LIVING SPACES The kitchen is of the latest design and is spacious with a central island featuring top quality appliances from Siemens. The open plan concept of the ground floor fluidly connects the living and dining spaces with the kitchen to provide different ambiances for cooking, dining and relaxation. All of these areas leading onto large terraces to offer the best of Mediterranean living. On the upper level there are 3 beautifully designed bedrooms each with its own ensuite bathroom. The Master suite is spacious and features a dressing area and is connected to the bathroom by a glass wall . The elegant bedroom and bathroom are maximized by the extensive use of glass thus inviting the natural light into both rooms and at the same time providing the best possible views. The other bedrooms and bathrooms have been designed with care and every last detail from the under floor heating, sanitary ware and flooring to the color of the walls chosen to provide a relaxing environment in which to enjoy the home. BESPOKE SPACES ADAPTED TO YOUR LIFESTYLE The solarium on the top of the villa enjoys 360 degree panoramic sea and golf views with a backdrop of the Marbella mountain range. This unique living space has been personalized with a classy sitting space to enjoy the views during the day or admire the stars at night. The villa offers unlimited possibilities as the basement also has large spaces for extra bedrooms, sitting space, an office and storage room. QUALITY FINISHES The quality of the finishes determines the quality of the home. Much thought and detail has gone into this and is reflected in the smooth paint on the walls, the lacquered interior carpentry, the floor to ceiling sliding glass doors, the interior and exterior large format porcelain flooring that adds to the feeling of spaciousness, the design of the kitchen and choice of electrical appliances, the quality of the fully fitted wardrobes, the Italian sanitary ware in the bathrooms and much more... ENERGY EFFICIENCY AND WELLBEING This villa has been designed to achieve the lowest energy consumption that protects the environment, yet at the same time it provides the owner with a total sense of comfort and well being inside their home. Lighting with leds for direct or indirect light within the home, preinstallation of a home automation system, Wi-Fi and the preinstallation of an alarm system for total peace of mind.