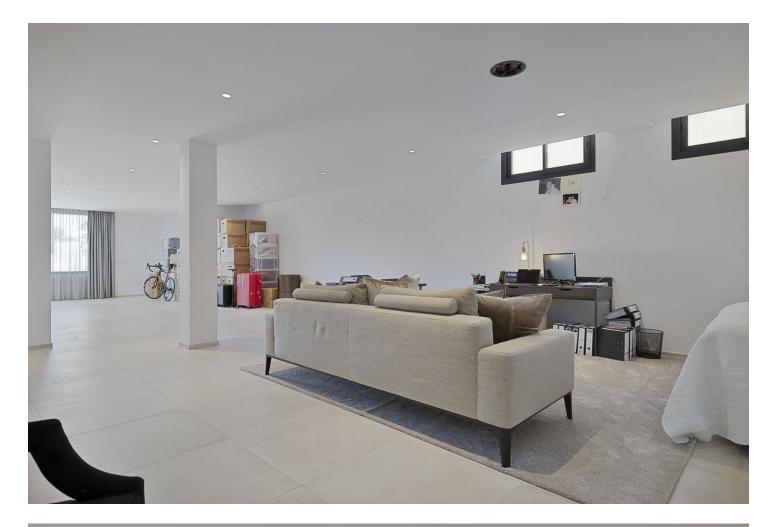

Продажа - Дом - Estepona 1.850.000€ www.mibgroup.es +34 661 89 71 88 info@mibgroup.es Estepona

\_ .

630 m2

Beautiful modern villa with golf & sea views In this contemporary villa the use of natural materials and lightly colored interiors - walls, floors, ceiling and other architectural features including the open plan layout maximise the feeling of being at one with nature by creating warm spaces and a welcoming ambience that is both functional and comfortable. The avant garde architecture is a mix of the traditional white mediterranean color and interplay of the different volumes of the facades by the combination of clean lines and the use of natural materials to create a very unique style. Water plays an important part of the architecture and this is visible in the design of the infinity pool with its waterfall feature that blends harmoniously with the landscaped gardens giving an overall feeling of wellness and relaxation. COMFORT, DESIGN AND FUNCTIONALITY INTERIOR LIVING SPACES The kitchen is of the latest design and is spacious with a central island featuring top quality appliances from Siemens. The open plan concept of the ground floor fluidly connects the living and dining spaces with the kitchen to provide different ambiances for cooking, dining and relaxation. All of these areas leading onto large terraces to offer the best of Mediterranean living. On the upper level there are 3 beautifully designed bedrooms each with its own ensuite bathroom. The Master suite is spacious and features a dressing area and is connected to the bathroom by a glass wall . The elegant bedroom and bathroom are maximized by the extensive use of glass thus inviting the natural light into both rooms and at the same time providing the best possible views. The other bedrooms and bathrooms have been designed with care and every last detail from the under floor heating, sanitary ware and flooring to the color of the walls chosen to provide a relaxing environment in which to enjoy the home. BESPOKE SPACES ADAPTED TO YOUR LIFESTYLE The solarium on the top of the villa enjoys 360 degree panoramic sea and golf views with a backdrop of the Marbella mountain range. This unique living space has been personalized with a classy sitting space to enjoy the views during the day or admire the stars at night. The villa offers unlimited possibilities as the basement also has large spaces for extra bedrooms, sitting space, an office and storage room. QUALITY FINISHES The quality of the finishes determines the quality of the home. Much thought and detail has gone into this and is reflected in the smooth paint on the walls, the lacquered interior carpentry, the floor to ceiling sliding glass doors, the interior and exterior large format porcelain flooring that adds to the feeling of spaciousness, the design of the kitchen and choice of electrical appliances, the quality of the fully fitted wardrobes, the Italian sanitary ware in the bathrooms and much more... ENERGY EFFICIENCY AND WELLBEING This villa has been designed to achieve the lowest energy consumption that protects the environment, yet at the same time it provides the owner with a total sense of comfort and well being inside their home. Lighting with leds for direct or indirect light within the home, preinstallation of a home automation system, Wi-Fi and the preinstallation of an alarm system for total peace of mind.