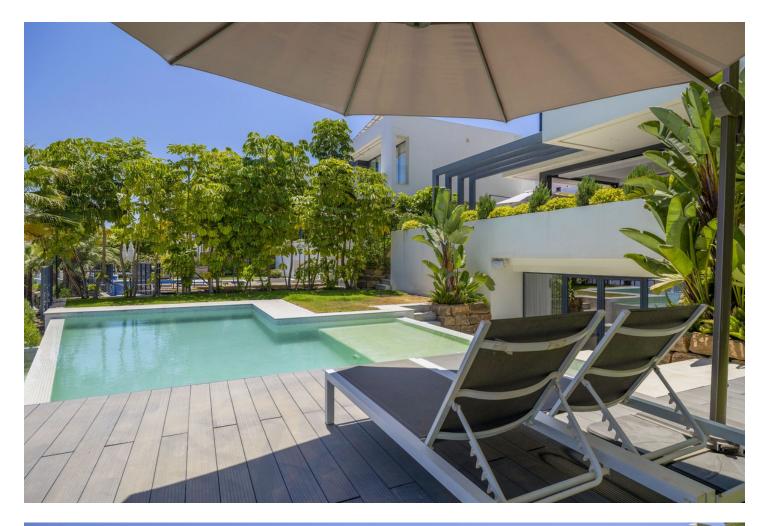

Продажа - Дом - Estepona 1.850.000€ www.mibgroup.es +34 661 89 71 88 info@mibgroup.es Estepona

\_ .

630 m2

Beautiful modern villa with golf & sea views In this contemporary villa the use of natural materials and lightly colored interiors - walls, floors, ceiling and other architectural features including the open plan layout maximise the feeling of being at one with nature by creating warm spaces and a welcoming ambience that is both functional and comfortable. The avant garde architecture is a mix of the traditional white mediterranean color and interplay of the different volumes of the facades by the combination of clean lines and the use of natural materials to create a very unique style. Water plays an important part of the architecture and this is visible in the design of the infinity pool with its waterfall feature that blends harmoniously with the landscaped gardens giving an overall feeling of wellness and relaxation. COMFORT, DESIGN AND FUNCTIONALITY INTERIOR LIVING SPACES The kitchen is of the latest design and is spacious with a central island featuring top quality appliances from Siemens. The open plan concept of the ground floor fluidly connects the living and dining spaces with the kitchen to provide different ambiances for cooking, dining and relaxation. All of these areas leading onto large terraces to offer the best of Mediterranean living. On the upper level there are 3 beautifully designed bedrooms each with its own ensuite bathroom. The Master suite is spacious and features a dressing area and is connected to the bathroom by a glass wall . The elegant bedroom and bathroom are maximized by the extensive use of glass thus inviting the natural light into both rooms and at the same time providing the best possible views. The other bedrooms and bathrooms have been designed with care and every last detail from the under floor heating, sanitary ware and flooring to the color of the walls chosen to provide a relaxing environment in which to enjoy the home. BESPOKE SPACES ADAPTED TO YOUR LIFESTYLE The solarium on the top of the villa enjoys 360 degree panoramic sea and golf views with a backdrop of the Marbella mountain range. This unique living space has been personalized with a classy sitting space to enjoy the views during the day or admire the stars at night. The villa offers unlimited possibilities as the basement also has large spaces for extra bedrooms, sitting space, an office and storage room. QUALITY FINISHES The quality of the finishes determines the quality of the home. Much thought and detail has gone into this and is reflected in the smooth paint on the walls, the lacquered interior carpentry, the floor to ceiling sliding glass doors, the interior and exterior large format porcelain flooring that adds to the feeling of spaciousness, the design of the kitchen and choice of electrical appliances, the quality of the fully fitted wardrobes, the Italian sanitary ware in the bathrooms and much more... ENERGY EFFICIENCY AND WELLBEING This villa has been designed to achieve the lowest energy consumption that protects the environment, yet at the same time it provides the owner with a total sense of comfort and well being inside their home. Lighting with leds for direct or indirect light within the home, preinstallation of a home automation system, Wi-Fi and the preinstallation of an alarm system for total peace of mind.