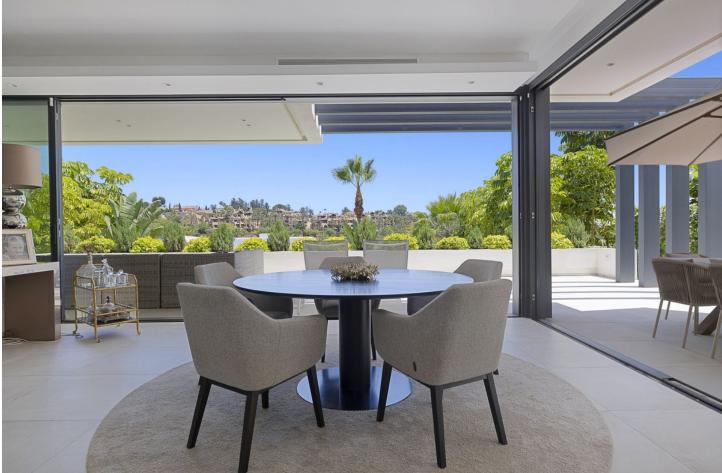

Продажа - Дом - Estepona 1.850.000€ www.mibgroup.es +34 661 89 71 88 info@mibgroup.es Estepona

\_ .

630 m2

Beautiful modern villa with golf & sea views In this contemporary villa the use of natural materials and lightly colored interiors - walls, floors, ceiling and other architectural features including the open plan layout maximise the feeling of being at one with nature by creating warm spaces and a welcoming ambience that is both functional and comfortable. The avant garde architecture is a mix of the traditional white mediterranean color and interplay of the different volumes of the facades by the combination of clean lines and the use of natural materials to create a very unique style. Water plays an important part of the architecture and this is visible in the design of the infinity pool with its waterfall feature that blends harmoniously with the landscaped gardens giving an overall feeling of wellness and relaxation. COMFORT, DESIGN AND FUNCTIONALITY INTERIOR LIVING SPACES The kitchen is of the latest design and is spacious with a central island featuring top quality appliances from Siemens. The open plan concept of the ground floor fluidly connects the living and dining spaces with the kitchen to provide different ambiances for cooking, dining and relaxation. All of these areas leading onto large terraces to offer the best of Mediterranean living. On the upper level there are 3 beautifully designed bedrooms each with its own ensuite bathroom. The Master suite is spacious and features a dressing area and is connected to the bathroom by a glass wall . The elegant bedroom and bathroom are maximized by the extensive use of glass thus inviting the natural light into both rooms and at the same time providing the best possible views. The other bedrooms and bathrooms have been designed with care and every last detail from the under floor heating, sanitary ware and flooring to the color of the walls chosen to provide a relaxing environment in which to enjoy the home. BESPOKE SPACES ADAPTED TO YOUR LIFESTYLE The solarium on the top of the villa enjoys 360 degree panoramic sea and golf views with a backdrop of the Marbella mountain range. This unique living space has been personalized with a classy sitting space to enjoy the views during the day or admire the stars at night. The villa offers unlimited possibilities as the basement also has large spaces for extra bedrooms, sitting space, an office and storage room. QUALITY FINISHES The quality of the finishes determines the quality of the home. Much thought and detail has gone into this and is reflected in the smooth paint on the walls, the lacquered interior carpentry, the floor to ceiling sliding glass doors, the interior and exterior large format porcelain flooring that adds to the feeling of spaciousness, the design of the kitchen and choice of electrical appliances, the quality of the fully fitted wardrobes, the Italian sanitary ware in the bathrooms and much more... ENERGY EFFICIENCY AND WELLBEING This villa has been designed to achieve the lowest energy consumption that protects the environment, yet at the same time it provides the owner with a total sense of comfort and well being inside their home. Lighting with leds for direct or indirect light within the home, preinstallation of a home automation system, Wi-Fi and the preinstallation of an alarm system for total peace of mind.