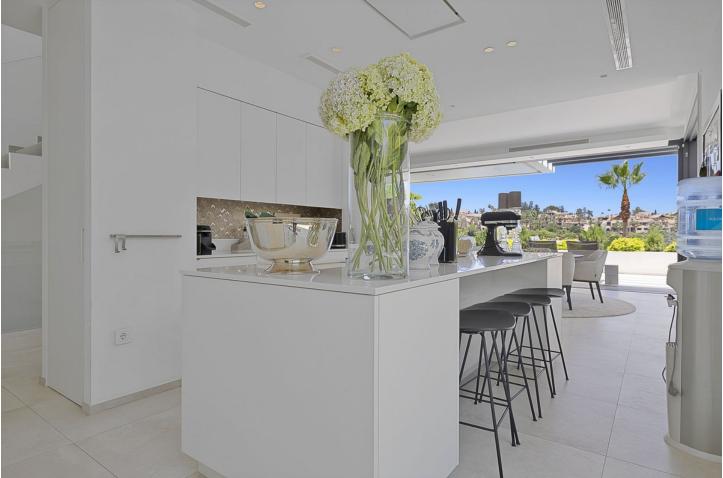

Продажа - Дом - Estepona 1.850.000€ www.mibgroup.es +34 661 89 71 88 info@mibgroup.es Estepona

\_ .

630 m2

Beautiful modern villa with golf & sea views In this contemporary villa the use of natural materials and lightly colored interiors - walls, floors, ceiling and other architectural features including the open plan layout maximise the feeling of being at one with nature by creating warm spaces and a welcoming ambience that is both functional and comfortable. The avant garde architecture is a mix of the traditional white mediterranean color and interplay of the different volumes of the facades by the combination of clean lines and the use of natural materials to create a very unique style. Water plays an important part of the architecture and this is visible in the design of the infinity pool with its waterfall feature that blends harmoniously with the landscaped gardens giving an overall feeling of wellness and relaxation. COMFORT, DESIGN AND FUNCTIONALITY INTERIOR LIVING SPACES The kitchen is of the latest design and is spacious with a central island featuring top quality appliances from Siemens. The open plan concept of the ground floor fluidly connects the living and dining spaces with the kitchen to provide different ambiances for cooking, dining and relaxation. All of these areas leading onto large terraces to offer the best of Mediterranean living. On the upper level there are 3 beautifully designed bedrooms each with its own ensuite bathroom. The Master suite is spacious and features a dressing area and is connected to the bathroom by a glass wall . The elegant bedroom and bathroom are maximized by the extensive use of glass thus inviting the natural light into both rooms and at the same time providing the best possible views. The other bedrooms and bathrooms have been designed with care and every last detail from the under floor heating, sanitary ware and flooring to the color of the walls chosen to provide a relaxing environment in which to enjoy the home. BESPOKE SPACES ADAPTED TO YOUR LIFESTYLE The solarium on the top of the villa enjoys 360 degree panoramic sea and golf views with a backdrop of the Marbella mountain range. This unique living space has been personalized with a classy sitting space to enjoy the views during the day or admire the stars at night. The villa offers unlimited possibilities as the basement also has large spaces for extra bedrooms, sitting space, an office and storage room. QUALITY FINISHES The quality of the finishes determines the quality of the home. Much thought and detail has gone into this and is reflected in the smooth paint on the walls, the lacquered interior carpentry, the floor to ceiling sliding glass doors, the interior and exterior large format porcelain flooring that adds to the feeling of spaciousness, the design of the kitchen and choice of electrical appliances, the quality of the fully fitted wardrobes, the Italian sanitary ware in the bathrooms and much more... ENERGY EFFICIENCY AND WELLBEING This villa has been designed to achieve the lowest energy consumption that protects the environment, yet at the same time it provides the owner with a total sense of comfort and well being inside their home. Lighting with leds for direct or indirect light within the home, preinstallation of a home automation system, Wi-Fi and the preinstallation of an alarm system for total peace of mind.