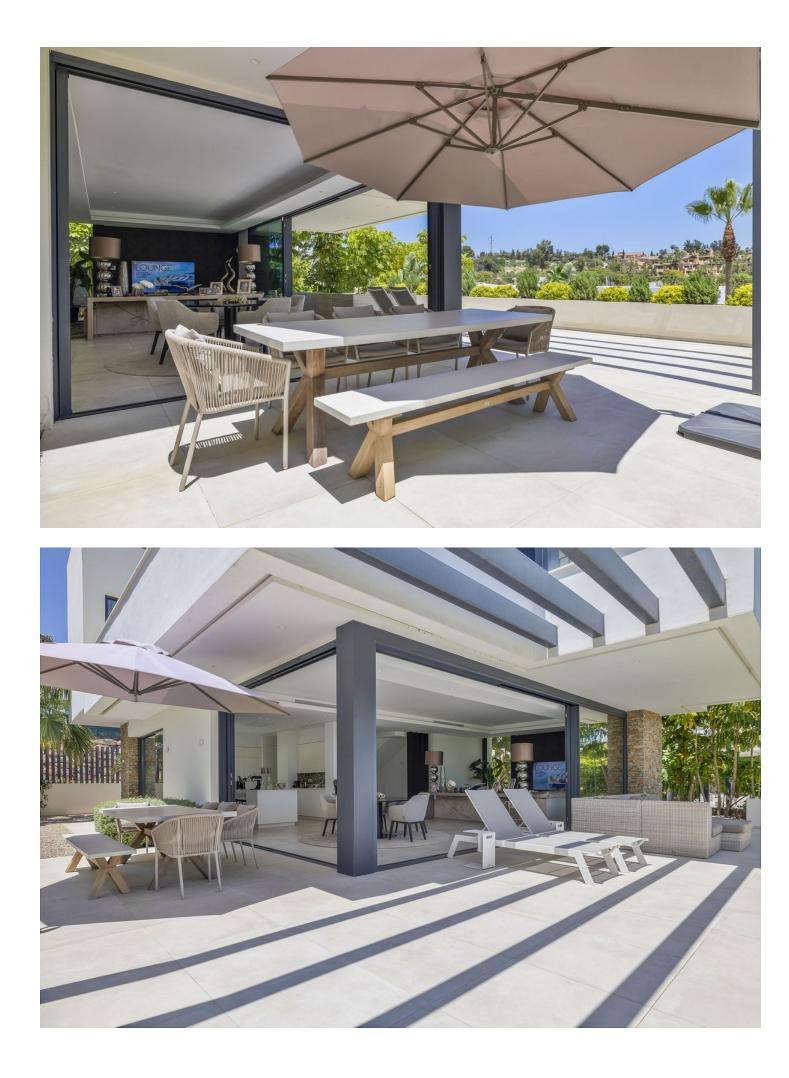

Продажа - Дом - Estepona 1.850.000€ www.mibgroup.es +34 661 89 71 88 info@mibgroup.es Estepona

\_ .

630 m2

Beautiful modern villa with golf & sea views In this contemporary villa the use of natural materials and lightly colored interiors - walls, floors, ceiling and other architectural features including the open plan layout maximise the feeling of being at one with nature by creating warm spaces and a welcoming ambience that is both functional and comfortable. The avant garde architecture is a mix of the traditional white mediterranean color and interplay of the different volumes of the facades by the combination of clean lines and the use of natural materials to create a very unique style. Water plays an important part of the architecture and this is visible in the design of the infinity pool with its waterfall feature that blends harmoniously with the landscaped gardens giving an overall feeling of wellness and relaxation. COMFORT, DESIGN AND FUNCTIONALITY INTERIOR LIVING SPACES The kitchen is of the latest design and is spacious with a central island featuring top quality appliances from Siemens. The open plan concept of the ground floor fluidly connects the living and dining spaces with the kitchen to provide different ambiances for cooking, dining and relaxation. All of these areas leading onto large terraces to offer the best of Mediterranean living. On the upper level there are 3 beautifully designed bedrooms each with its own ensuite bathroom. The Master suite is spacious and features a dressing area and is connected to the bathroom by a glass wall . The elegant bedroom and bathroom are maximized by the extensive use of glass thus inviting the natural light into both rooms and at the same time providing the best possible views. The other bedrooms and bathrooms have been designed with care and every last detail from the under floor heating, sanitary ware and flooring to the color of the walls chosen to provide a relaxing environment in which to enjoy the home. BESPOKE SPACES ADAPTED TO YOUR LIFESTYLE The solarium on the top of the villa enjoys 360 degree panoramic sea and golf views with a backdrop of the Marbella mountain range. This unique living space has been personalized with a classy sitting space to enjoy the views during the day or admire the stars at night. The villa offers unlimited possibilities as the basement also has large spaces for extra bedrooms, sitting space, an office and storage room. QUALITY FINISHES The quality of the finishes determines the quality of the home. Much thought and detail has gone into this and is reflected in the smooth paint on the walls, the lacquered interior carpentry, the floor to ceiling sliding glass doors, the interior and exterior large format porcelain flooring that adds to the feeling of spaciousness, the design of the kitchen and choice of electrical appliances, the quality of the fully fitted wardrobes, the Italian sanitary ware in the bathrooms and much more... ENERGY EFFICIENCY AND WELLBEING This villa has been designed to achieve the lowest energy consumption that protects the environment, yet at the same time it provides the owner with a total sense of comfort and well being inside their home. Lighting with leds for direct or indirect light within the home, preinstallation of a home automation system, Wi-Fi and the preinstallation of an alarm system for total peace of mind.