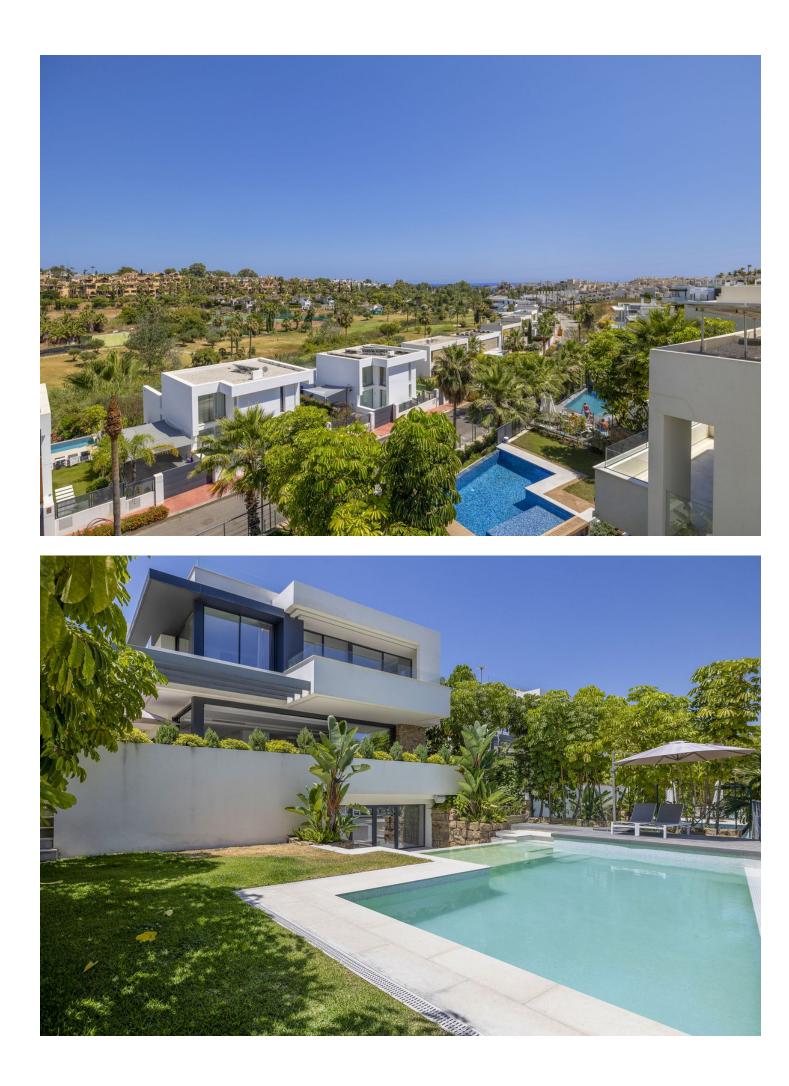

Продажа - Дом - Estepona 1.850.000€ www.mibgroup.es +34 661 89 71 88 info@mibgroup.es Estepona

\_ .

630 m2

Beautiful modern villa with golf & sea views In this contemporary villa the use of natural materials and lightly colored interiors - walls, floors, ceiling and other architectural features including the open plan layout maximise the feeling of being at one with nature by creating warm spaces and a welcoming ambience that is both functional and comfortable. The avant garde architecture is a mix of the traditional white mediterranean color and interplay of the different volumes of the facades by the combination of clean lines and the use of natural materials to create a very unique style. Water plays an important part of the architecture and this is visible in the design of the infinity pool with its waterfall feature that blends harmoniously with the landscaped gardens giving an overall feeling of wellness and relaxation. COMFORT, DESIGN AND FUNCTIONALITY INTERIOR LIVING SPACES The kitchen is of the latest design and is spacious with a central island featuring top quality appliances from Siemens. The open plan concept of the ground floor fluidly connects the living and dining spaces with the kitchen to provide different ambiances for cooking, dining and relaxation. All of these areas leading onto large terraces to offer the best of Mediterranean living. On the upper level there are 3 beautifully designed bedrooms each with its own ensuite bathroom. The Master suite is spacious and features a dressing area and is connected to the bathroom by a glass wall . The elegant bedroom and bathroom are maximized by the extensive use of glass thus inviting the natural light into both rooms and at the same time providing the best possible views. The other bedrooms and bathrooms have been designed with care and every last detail from the under floor heating, sanitary ware and flooring to the color of the walls chosen to provide a relaxing environment in which to enjoy the home. BESPOKE SPACES ADAPTED TO YOUR LIFESTYLE The solarium on the top of the villa enjoys 360 degree panoramic sea and golf views with a backdrop of the Marbella mountain range. This unique living space has been personalized with a classy sitting space to enjoy the views during the day or admire the stars at night. The villa offers unlimited possibilities as the basement also has large spaces for extra bedrooms, sitting space, an office and storage room. QUALITY FINISHES The quality of the finishes determines the quality of the home. Much thought and detail has gone into this and is reflected in the smooth paint on the walls, the lacquered interior carpentry, the floor to ceiling sliding glass doors, the interior and exterior large format porcelain flooring that adds to the feeling of spaciousness, the design of the kitchen and choice of electrical appliances, the quality of the fully fitted wardrobes, the Italian sanitary ware in the bathrooms and much more... ENERGY EFFICIENCY AND WELLBEING This villa has been designed to achieve the lowest energy consumption that protects the environment, yet at the same time it provides the owner with a total sense of comfort and well being inside their home. Lighting with leds for direct or indirect light within the home, preinstallation of a home automation system, Wi-Fi and the preinstallation of an alarm system for total peace of mind.

**ОРИЕНТАЦИЯ** Юго-восток

**ВИД** ✔ Море ✔ Гольф

**Сад** ✔ Приватный Состояние Отличное Новое строительство