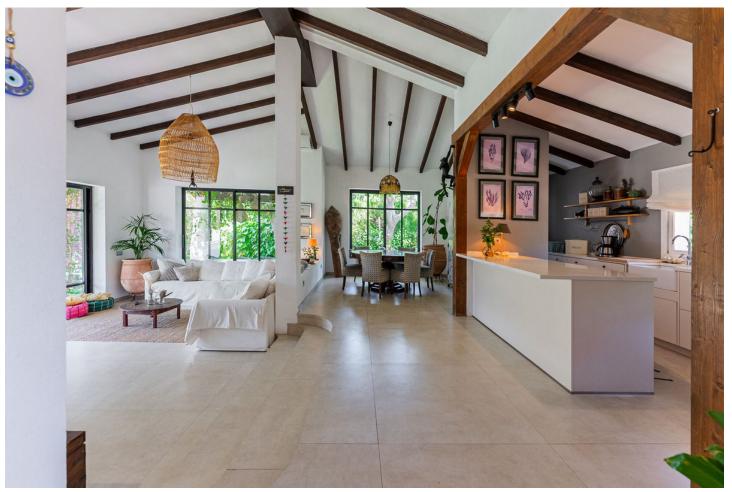

## Продажа - Дом - Atalaya 1.495.000€

www.mibgroup.es +34 661 89 71 88 info@mibgroup.es

Ref.-ID: MIBGR4771996 **Atalaya** Дом

377 m2

830 m<sup>2</sup>

Discover this charming rustic-style villa, a true "country house" that combines warmth and comfort in every corner. Nestled in an idyllic location between Monte Biarritz and Atalaya, this cozy two-level villa is the perfect home for those seeking a peaceful and enchanting retreat. Property Features: Upper Level: Master Bedroom: With an en-suite bathroom, offering privacy and comfort. Living-Dining Room: Spacious and bright, with double-height ceilings adding a sense of openness and elegance. Guest Toilet: For added convenience. Kitchen: Fully equipped and ready for your culinary creations. Garden with Pool and Barbecue: A private oasis where you can enjoy moments of relaxation and outdoor entertainment. Lower Level: Three Bedrooms: Each designed to offer restful sleep. Three Full Bathrooms: Providing convenience and functionality for the entire family. Access to Lower Garden: Perfect for outdoor activities and enjoying the natural surroundings. Garage: Space to comfortably park your vehicles. This rustic villa is more than just a house; it's a home full of character and charm, where every detail has been carefully designed to offer a cozy and functional environment. Don't miss the opportunity to live in this wonderful villa that combines the best of rustic style with modern conveniences. Contact us for more information and to schedule a visit. We look forward to welcoming you!