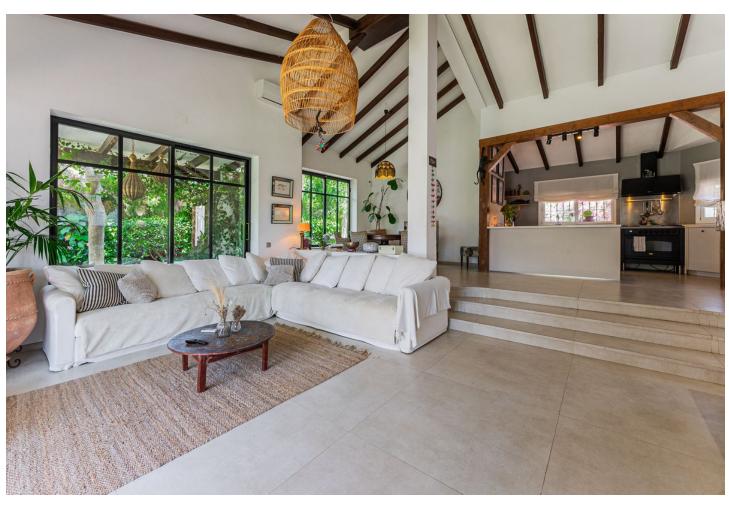

## Продажа - Дом - Atalaya 1.495.000€

www.mibgroup.es +34 661 89 71 88 info@mibgroup.es

Ref.-ID: MIBGR4771996 **Atalaya** Дом

377 m2

830 m<sup>2</sup>

Discover this charming rustic-style villa, a true "country house" that combines warmth and comfort in every corner. Nestled in an idyllic location between Monte Biarritz and Atalaya, this cozy two-level villa is the perfect home for those seeking a peaceful and enchanting retreat. Property Features: Upper Level: Master Bedroom: With an en-suite bathroom, offering privacy and comfort. Living-Dining Room: Spacious and bright, with double-height ceilings adding a sense of openness and elegance. Guest Toilet: For added convenience. Kitchen: Fully equipped and ready for your culinary creations. Garden with Pool and Barbecue: A private oasis where you can enjoy moments of relaxation and outdoor entertainment. Lower Level: Three Bedrooms: Each designed to offer restful sleep. Three Full Bathrooms: Providing convenience and functionality for the entire family. Access to Lower Garden: Perfect for outdoor activities and enjoying the natural surroundings. Garage: Space to comfortably park your vehicles. This rustic villa is more than just a house; it's a home full of character and charm, where every detail has been carefully designed to offer a cozy and functional environment. Don't miss the opportunity to live in this wonderful villa that combines the best of rustic style with modern conveniences. Contact us for more information and to schedule a visit. We look forward to welcoming you!