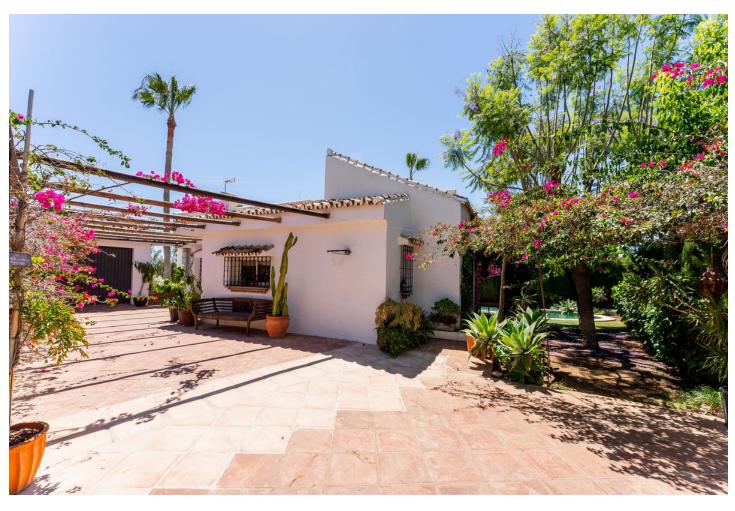

## Продажа - Дом - Atalaya 1.495.000€

www.mibgroup.es +34 661 89 71 88 info@mibgroup.es

Ref.-ID: MIBGR4771996 **Atalaya** Дом

377 m2

830 m<sup>2</sup>

Discover this charming rustic-style villa, a true "country house" that combines warmth and comfort in every corner. Nestled in an idyllic location between Monte Biarritz and Atalaya, this cozy two-level villa is the perfect home for those seeking a peaceful and enchanting retreat. Property Features: Upper Level: Master Bedroom: With an en-suite bathroom, offering privacy and comfort. Living-Dining Room: Spacious and bright, with double-height ceilings adding a sense of openness and elegance. Guest Toilet: For added convenience. Kitchen: Fully equipped and ready for your culinary creations. Garden with Pool and Barbecue: A private oasis where you can enjoy moments of relaxation and outdoor entertainment. Lower Level: Three Bedrooms: Each designed to offer restful sleep. Three Full Bathrooms: Providing convenience and functionality for the entire family. Access to Lower Garden: Perfect for outdoor activities and enjoying the natural surroundings. Garage: Space to comfortably park your vehicles. This rustic villa is more than just a house; it's a home full of character and charm, where every detail has been carefully designed to offer a cozy and functional environment. Don't miss the opportunity to live in this wonderful villa that combines the best of rustic style with modern conveniences. Contact us for more information and to schedule a visit. We look forward to welcoming you!