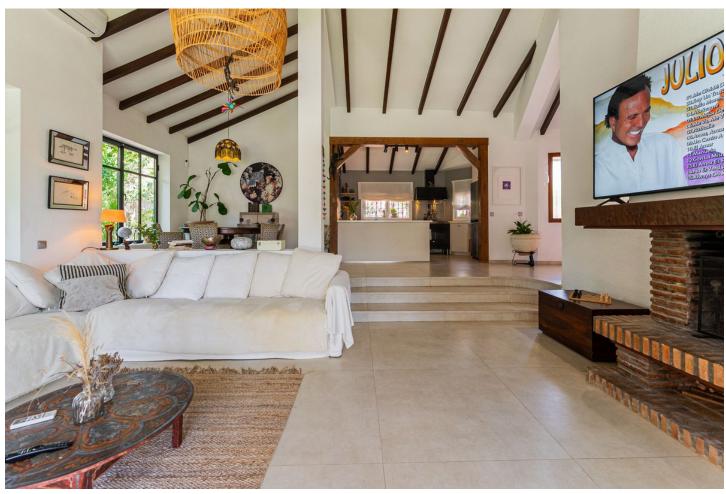

## Продажа - Дом - Atalaya 1.495.000€

www.mibgroup.es +34 661 89 71 88 info@mibgroup.es

Ref.-ID: MIBGR4771996 **Atalaya** Дом

377 m2

830 m<sup>2</sup>

Discover this charming rustic-style villa, a true "country house" that combines warmth and comfort in every corner. Nestled in an idyllic location between Monte Biarritz and Atalaya, this cozy two-level villa is the perfect home for those seeking a peaceful and enchanting retreat. Property Features: Upper Level: Master Bedroom: With an en-suite bathroom, offering privacy and comfort. Living-Dining Room: Spacious and bright, with double-height ceilings adding a sense of openness and elegance. Guest Toilet: For added convenience. Kitchen: Fully equipped and ready for your culinary creations. Garden with Pool and Barbecue: A private oasis where you can enjoy moments of relaxation and outdoor entertainment. Lower Level: Three Bedrooms: Each designed to offer restful sleep. Three Full Bathrooms: Providing convenience and functionality for the entire family. Access to Lower Garden: Perfect for outdoor activities and enjoying the natural surroundings. Garage: Space to comfortably park your vehicles. This rustic villa is more than just a house; it's a home full of character and charm, where every detail has been carefully designed to offer a cozy and functional environment. Don't miss the opportunity to live in this wonderful villa that combines the best of rustic style with modern conveniences. Contact us for more information and to schedule a visit. We look forward to welcoming you!