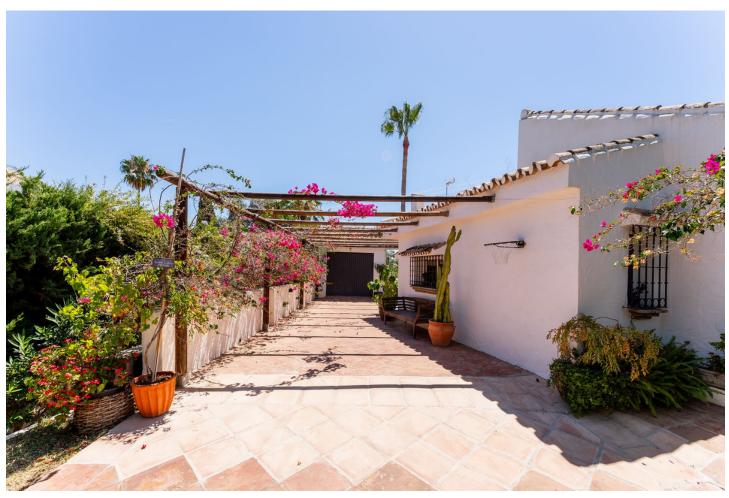

## Продажа - Дом - Atalaya 1.495.000€

www.mibgroup.es +34 661 89 71 88 info@mibgroup.es

Ref.-ID: MIBGR4771996 **Atalaya** Дом

377 m2

830 m<sup>2</sup>

Discover this charming rustic-style villa, a true "country house" that combines warmth and comfort in every corner. Nestled in an idyllic location between Monte Biarritz and Atalaya, this cozy two-level villa is the perfect home for those seeking a peaceful and enchanting retreat. Property Features: Upper Level: Master Bedroom: With an en-suite bathroom, offering privacy and comfort. Living-Dining Room: Spacious and bright, with double-height ceilings adding a sense of openness and elegance. Guest Toilet: For added convenience. Kitchen: Fully equipped and ready for your culinary creations. Garden with Pool and Barbecue: A private oasis where you can enjoy moments of relaxation and outdoor entertainment. Lower Level: Three Bedrooms: Each designed to offer restful sleep. Three Full Bathrooms: Providing convenience and functionality for the entire family. Access to Lower Garden: Perfect for outdoor activities and enjoying the natural surroundings. Garage: Space to comfortably park your vehicles. This rustic villa is more than just a house; it's a home full of character and charm, where every detail has been carefully designed to offer a cozy and functional environment. Don't miss the opportunity to live in this wonderful villa that combines the best of rustic style with modern conveniences. Contact us for more information and to schedule a visit. We look forward to welcoming you!