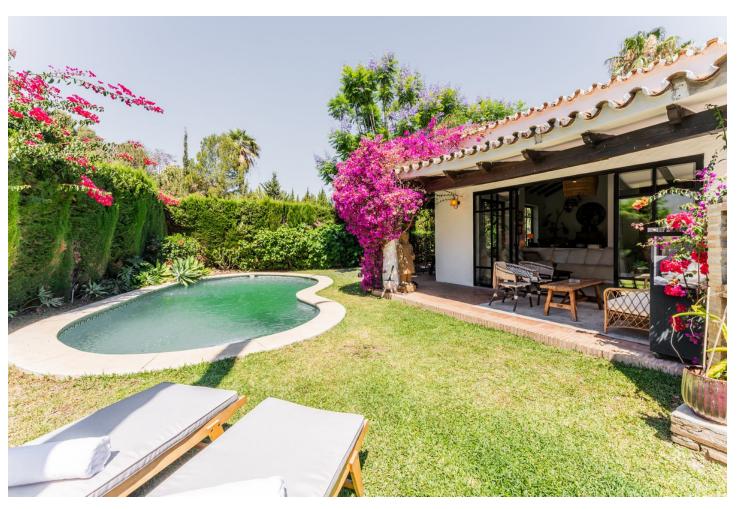

## Продажа - Дом - Atalaya 1.495.000€

www.mibgroup.es +34 661 89 71 88 info@mibgroup.es

Ref.-ID: MIBGR4771996 **Atalaya** Дом

377 m2

830 m<sup>2</sup>

Discover this charming rustic-style villa, a true "country house" that combines warmth and comfort in every corner. Nestled in an idyllic location between Monte Biarritz and Atalaya, this cozy two-level villa is the perfect home for those seeking a peaceful and enchanting retreat. Property Features: Upper Level: Master Bedroom: With an en-suite bathroom, offering privacy and comfort. Living-Dining Room: Spacious and bright, with double-height ceilings adding a sense of openness and elegance. Guest Toilet: For added convenience. Kitchen: Fully equipped and ready for your culinary creations. Garden with Pool and Barbecue: A private oasis where you can enjoy moments of relaxation and outdoor entertainment. Lower Level: Three Bedrooms: Each designed to offer restful sleep. Three Full Bathrooms: Providing convenience and functionality for the entire family. Access to Lower Garden: Perfect for outdoor activities and enjoying the natural surroundings. Garage: Space to comfortably park your vehicles. This rustic villa is more than just a house; it's a home full of character and charm, where every detail has been carefully designed to offer a cozy and functional environment. Don't miss the opportunity to live in this wonderful villa that combines the best of rustic style with modern conveniences. Contact us for more information and to schedule a visit. We look forward to welcoming you!