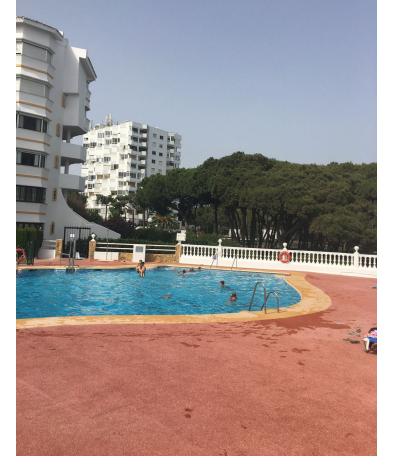

## Продажа - Апартамент - Calahonda 500.000€

www.mibgroup.es +34 661 89 71 88 info@mibgroup.es

Ref.-ID: MIBGR4775854 Calahonda Апартамент

ИБИ: 1,089 EUR / год Mycop: 81 EUR / год

4

3

180 m<sup>2</sup>

This impressive duplex penthouse in Calahonda, located on the coveted Costa del Sol, is a gem that combines a privileged location with great renovation potential. With its 180 m² built area, this spacious and bright 4-bedroom, 3-bathroom apartment offers a unique opportunity to create a dream home by the sea. Located just steps from the beach, this penthouse enjoys an enviable position. Its south-southwest orientation ensures that the interior spaces are bathed in natural light throughout the day, while its sea views offer a spectacular panorama that can be enjoyed from multiple points of the home. The proximity to shops, schools, public transport and the marina make this property an ideal choice for those seeking comfort and quality of life in a coastal environment. The penthouse has a private terrace perfect for relaxing or enjoying outdoor dinners, while contemplating the blue of the Mediterranean. In addition, the property is part of a gated complex that offers security and tranquility, as well as access to a beautiful community garden and a swimming pool, ideal for enjoying the sunny climate of the Costa del Sol. A fitted kitchen and en-suite bathrooms in the main bedrooms provide convenience, although the property is unfurnished, offering the freedom to customize each space to personal tastes. This duplex penthouse is an unparalleled opportunity to carry out a comprehensive renovation and transform the space into a luxurious retreat by the sea. In short, this duplex penthouse in Calahonda offers a perfect combination of location, views and potential to become an exclusive property, tailor-made to enjoy the Mediterranean lifestyle at its finest.