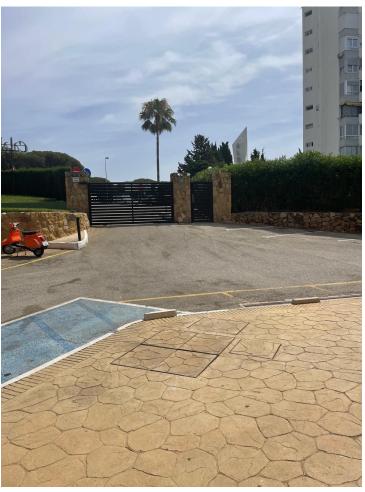

## Продажа - Апартамент - Calahonda 500.000€

www.mibgroup.es +34 661 89 71 88 info@mibgroup.es

Ref.-ID: MIBGR4775854 Calahonda Апартамент

ИБИ: 1,089 EUR / год Mycop: 81 EUR / год

4

3

180 m<sup>2</sup>

This impressive duplex penthouse in Calahonda, located on the coveted Costa del Sol, is a gem that combines a privileged location with great renovation potential. With its 180 m² built area, this spacious and bright 4-bedroom, 3-bathroom apartment offers a unique opportunity to create a dream home by the sea. Located just steps from the beach, this penthouse enjoys an enviable position. Its south-southwest orientation ensures that the interior spaces are bathed in natural light throughout the day, while its sea views offer a spectacular panorama that can be enjoyed from multiple points of the home. The proximity to shops, schools, public transport and the marina make this property an ideal choice for those seeking comfort and quality of life in a coastal environment. The penthouse has a private terrace perfect for relaxing or enjoying outdoor dinners, while contemplating the blue of the Mediterranean. In addition, the property is part of a gated complex that offers security and tranquility, as well as access to a beautiful community garden and a swimming pool, ideal for enjoying the sunny climate of the Costa del Sol. A fitted kitchen and en-suite bathrooms in the main bedrooms provide convenience, although the property is unfurnished, offering the freedom to customize each space to personal tastes. This duplex penthouse is an unparalleled opportunity to carry out a comprehensive renovation and transform the space into a luxurious retreat by the sea. In short, this duplex penthouse in Calahonda offers a perfect combination of location, views and potential to become an exclusive property, tailor-made to enjoy the Mediterranean lifestyle at its finest.