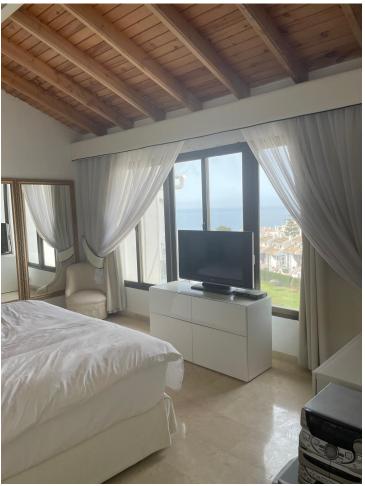

## Продажа - Апартамент - Calahonda 500.000€

www.mibgroup.es +34 661 89 71 88 info@mibgroup.es

Ref.-ID: MIBGR4775854 Calahonda Апартамент

ИБИ: 1,089 EUR / год Mycop: 81 EUR / год

4

3

180 m<sup>2</sup>

This impressive duplex penthouse in Calahonda, located on the coveted Costa del Sol, is a gem that combines a privileged location with great renovation potential. With its 180 m² built area, this spacious and bright 4-bedroom, 3-bathroom apartment offers a unique opportunity to create a dream home by the sea. Located just steps from the beach, this penthouse enjoys an enviable position. Its south-southwest orientation ensures that the interior spaces are bathed in natural light throughout the day, while its sea views offer a spectacular panorama that can be enjoyed from multiple points of the home. The proximity to shops, schools, public transport and the marina make this property an ideal choice for those seeking comfort and quality of life in a coastal environment. The penthouse has a private terrace perfect for relaxing or enjoying outdoor dinners, while contemplating the blue of the Mediterranean. In addition, the property is part of a gated complex that offers security and tranquility, as well as access to a beautiful community garden and a swimming pool, ideal for enjoying the sunny climate of the Costa del Sol. A fitted kitchen and en-suite bathrooms in the main bedrooms provide convenience, although the property is unfurnished, offering the freedom to customize each space to personal tastes. This duplex penthouse is an unparalleled opportunity to carry out a comprehensive renovation and transform the space into a luxurious retreat by the sea. In short, this duplex penthouse in Calahonda offers a perfect combination of location, views and potential to become an exclusive property, tailor-made to enjoy the Mediterranean lifestyle at its finest.