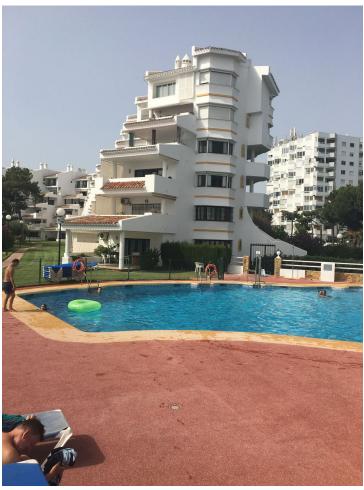

## Продажа - Апартамент - Calahonda 500.000€

www.mibgroup.es +34 661 89 71 88 info@mibgroup.es

Ref.-ID: MIBGR4775854 Calahonda Апартамент

ИБИ: 1,089 EUR / год Mycop: 81 EUR / год

4

3

180 m<sup>2</sup>

This impressive duplex penthouse in Calahonda, located on the coveted Costa del Sol, is a gem that combines a privileged location with great renovation potential. With its 180 m² built area, this spacious and bright 4-bedroom, 3-bathroom apartment offers a unique opportunity to create a dream home by the sea. Located just steps from the beach, this penthouse enjoys an enviable position. Its south-southwest orientation ensures that the interior spaces are bathed in natural light throughout the day, while its sea views offer a spectacular panorama that can be enjoyed from multiple points of the home. The proximity to shops, schools, public transport and the marina make this property an ideal choice for those seeking comfort and quality of life in a coastal environment. The penthouse has a private terrace perfect for relaxing or enjoying outdoor dinners, while contemplating the blue of the Mediterranean. In addition, the property is part of a gated complex that offers security and tranquility, as well as access to a beautiful community garden and a swimming pool, ideal for enjoying the sunny climate of the Costa del Sol. A fitted kitchen and en-suite bathrooms in the main bedrooms provide convenience, although the property is unfurnished, offering the freedom to customize each space to personal tastes. This duplex penthouse is an unparalleled opportunity to carry out a comprehensive renovation and transform the space into a luxurious retreat by the sea. In short, this duplex penthouse in Calahonda offers a perfect combination of location, views and potential to become an exclusive property, tailor-made to enjoy the Mediterranean lifestyle at its finest.