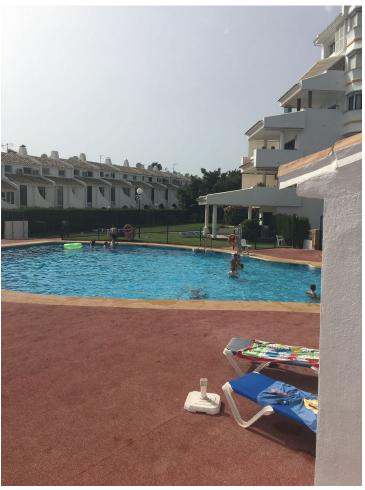

## Продажа - Апартамент - Calahonda 500.000€

www.mibgroup.es +34 661 89 71 88 info@mibgroup.es

Ref.-ID: MIBGR4775854 Calahonda Апартамент

ИБИ: 1,089 EUR / год Mycop: 81 EUR / год

4

3

180 m<sup>2</sup>

This impressive duplex penthouse in Calahonda, located on the coveted Costa del Sol, is a gem that combines a privileged location with great renovation potential. With its 180 m² built area, this spacious and bright 4-bedroom, 3-bathroom apartment offers a unique opportunity to create a dream home by the sea. Located just steps from the beach, this penthouse enjoys an enviable position. Its south-southwest orientation ensures that the interior spaces are bathed in natural light throughout the day, while its sea views offer a spectacular panorama that can be enjoyed from multiple points of the home. The proximity to shops, schools, public transport and the marina make this property an ideal choice for those seeking comfort and quality of life in a coastal environment. The penthouse has a private terrace perfect for relaxing or enjoying outdoor dinners, while contemplating the blue of the Mediterranean. In addition, the property is part of a gated complex that offers security and tranquility, as well as access to a beautiful community garden and a swimming pool, ideal for enjoying the sunny climate of the Costa del Sol. A fitted kitchen and en-suite bathrooms in the main bedrooms provide convenience, although the property is unfurnished, offering the freedom to customize each space to personal tastes. This duplex penthouse is an unparalleled opportunity to carry out a comprehensive renovation and transform the space into a luxurious retreat by the sea. In short, this duplex penthouse in Calahonda offers a perfect combination of location, views and potential to become an exclusive property, tailor-made to enjoy the Mediterranean lifestyle at its finest.