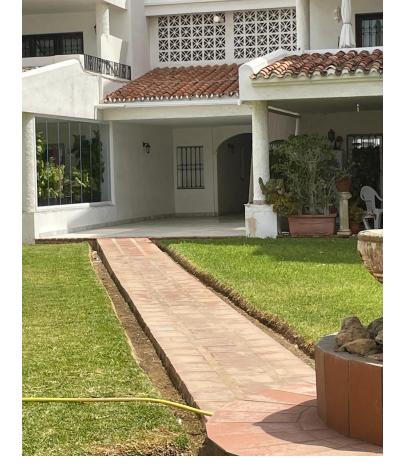

## Продажа - Апартамент - Calahonda 500.000€

www.mibgroup.es +34 661 89 71 88 info@mibgroup.es

Ref.-ID: MIBGR4775854 Calahonda Апартамент

ИБИ: 1,089 EUR / год Mycop: 81 EUR / год

4

3

180 m<sup>2</sup>

This impressive duplex penthouse in Calahonda, located on the coveted Costa del Sol, is a gem that combines a privileged location with great renovation potential. With its 180 m² built area, this spacious and bright 4-bedroom, 3-bathroom apartment offers a unique opportunity to create a dream home by the sea. Located just steps from the beach, this penthouse enjoys an enviable position. Its south-southwest orientation ensures that the interior spaces are bathed in natural light throughout the day, while its sea views offer a spectacular panorama that can be enjoyed from multiple points of the home. The proximity to shops, schools, public transport and the marina make this property an ideal choice for those seeking comfort and quality of life in a coastal environment. The penthouse has a private terrace perfect for relaxing or enjoying outdoor dinners, while contemplating the blue of the Mediterranean. In addition, the property is part of a gated complex that offers security and tranquility, as well as access to a beautiful community garden and a swimming pool, ideal for enjoying the sunny climate of the Costa del Sol. A fitted kitchen and en-suite bathrooms in the main bedrooms provide convenience, although the property is unfurnished, offering the freedom to customize each space to personal tastes. This duplex penthouse is an unparalleled opportunity to carry out a comprehensive renovation and transform the space into a luxurious retreat by the sea. In short, this duplex penthouse in Calahonda offers a perfect combination of location, views and potential to become an exclusive property, tailor-made to enjoy the Mediterranean lifestyle at its finest.