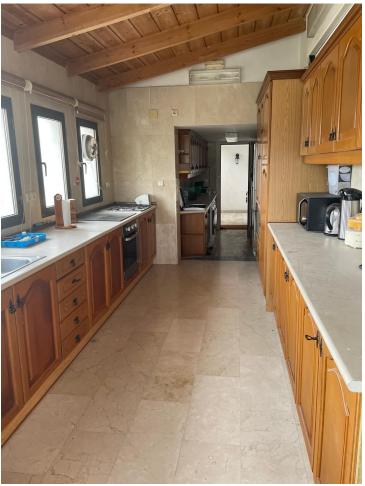

## Продажа - Апартамент - Calahonda 500.000€

www.mibgroup.es +34 661 89 71 88 info@mibgroup.es

Ref.-ID: MIBGR4775854 Calahonda Апартамент

ИБИ: 1,089 EUR / год Mycop: 81 EUR / год

4

3

180 m<sup>2</sup>

This impressive duplex penthouse in Calahonda, located on the coveted Costa del Sol, is a gem that combines a privileged location with great renovation potential. With its 180 m² built area, this spacious and bright 4-bedroom, 3-bathroom apartment offers a unique opportunity to create a dream home by the sea. Located just steps from the beach, this penthouse enjoys an enviable position. Its south-southwest orientation ensures that the interior spaces are bathed in natural light throughout the day, while its sea views offer a spectacular panorama that can be enjoyed from multiple points of the home. The proximity to shops, schools, public transport and the marina make this property an ideal choice for those seeking comfort and quality of life in a coastal environment. The penthouse has a private terrace perfect for relaxing or enjoying outdoor dinners, while contemplating the blue of the Mediterranean. In addition, the property is part of a gated complex that offers security and tranquility, as well as access to a beautiful community garden and a swimming pool, ideal for enjoying the sunny climate of the Costa del Sol. A fitted kitchen and en-suite bathrooms in the main bedrooms provide convenience, although the property is unfurnished, offering the freedom to customize each space to personal tastes. This duplex penthouse is an unparalleled opportunity to carry out a comprehensive renovation and transform the space into a luxurious retreat by the sea. In short, this duplex penthouse in Calahonda offers a perfect combination of location, views and potential to become an exclusive property, tailor-made to enjoy the Mediterranean lifestyle at its finest.