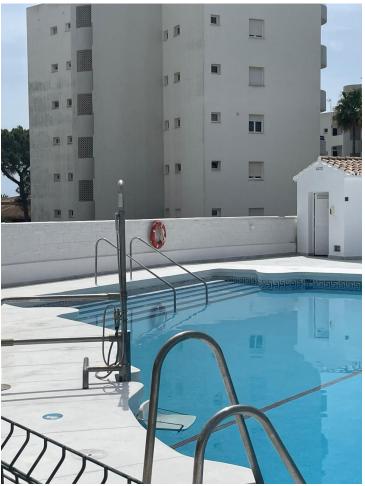

## Продажа - Апартамент - Calahonda 500.000€

www.mibgroup.es +34 661 89 71 88 info@mibgroup.es

Ref.-ID: MIBGR4775854 Calahonda Апартамент

ИБИ: 1,089 EUR / год Mycop: 81 EUR / год

4

3

180 m<sup>2</sup>

This impressive duplex penthouse in Calahonda, located on the coveted Costa del Sol, is a gem that combines a privileged location with great renovation potential. With its 180 m² built area, this spacious and bright 4-bedroom, 3-bathroom apartment offers a unique opportunity to create a dream home by the sea. Located just steps from the beach, this penthouse enjoys an enviable position. Its south-southwest orientation ensures that the interior spaces are bathed in natural light throughout the day, while its sea views offer a spectacular panorama that can be enjoyed from multiple points of the home. The proximity to shops, schools, public transport and the marina make this property an ideal choice for those seeking comfort and quality of life in a coastal environment. The penthouse has a private terrace perfect for relaxing or enjoying outdoor dinners, while contemplating the blue of the Mediterranean. In addition, the property is part of a gated complex that offers security and tranquility, as well as access to a beautiful community garden and a swimming pool, ideal for enjoying the sunny climate of the Costa del Sol. A fitted kitchen and en-suite bathrooms in the main bedrooms provide convenience, although the property is unfurnished, offering the freedom to customize each space to personal tastes. This duplex penthouse is an unparalleled opportunity to carry out a comprehensive renovation and transform the space into a luxurious retreat by the sea. In short, this duplex penthouse in Calahonda offers a perfect combination of location, views and potential to become an exclusive property, tailor-made to enjoy the Mediterranean lifestyle at its finest.