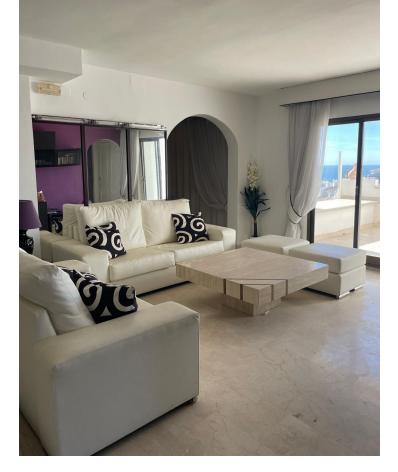

## Продажа - Апартамент - Calahonda 500.000€

www.mibgroup.es +34 661 89 71 88 info@mibgroup.es

Ref.-ID: MIBGR4775854 Calahonda Апартамент

ИБИ: 1,089 EUR / год Mycop: 81 EUR / год

4

3

180 m<sup>2</sup>

This impressive duplex penthouse in Calahonda, located on the coveted Costa del Sol, is a gem that combines a privileged location with great renovation potential. With its 180 m² built area, this spacious and bright 4-bedroom, 3-bathroom apartment offers a unique opportunity to create a dream home by the sea. Located just steps from the beach, this penthouse enjoys an enviable position. Its south-southwest orientation ensures that the interior spaces are bathed in natural light throughout the day, while its sea views offer a spectacular panorama that can be enjoyed from multiple points of the home. The proximity to shops, schools, public transport and the marina make this property an ideal choice for those seeking comfort and quality of life in a coastal environment. The penthouse has a private terrace perfect for relaxing or enjoying outdoor dinners, while contemplating the blue of the Mediterranean. In addition, the property is part of a gated complex that offers security and tranquility, as well as access to a beautiful community garden and a swimming pool, ideal for enjoying the sunny climate of the Costa del Sol. A fitted kitchen and en-suite bathrooms in the main bedrooms provide convenience, although the property is unfurnished, offering the freedom to customize each space to personal tastes. This duplex penthouse is an unparalleled opportunity to carry out a comprehensive renovation and transform the space into a luxurious retreat by the sea. In short, this duplex penthouse in Calahonda offers a perfect combination of location, views and potential to become an exclusive property, tailor-made to enjoy the Mediterranean lifestyle at its finest.