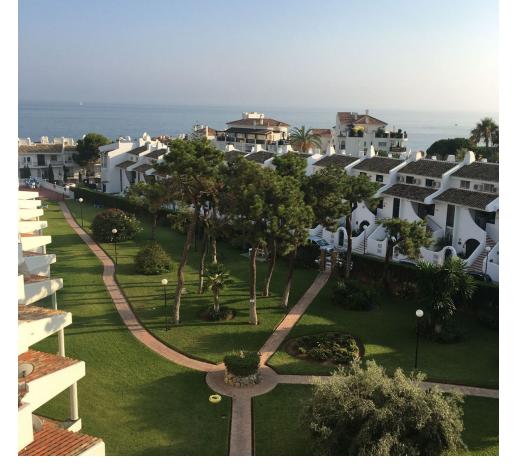

## Продажа - Апартамент - Calahonda 500.000€

www.mibgroup.es +34 661 89 71 88 info@mibgroup.es

Ref.-ID: MIBGR4775854 Calahonda Апартамент

ИБИ: 1,089 EUR / год Mycop: 81 EUR / год

4

3

180 m<sup>2</sup>

This impressive duplex penthouse in Calahonda, located on the coveted Costa del Sol, is a gem that combines a privileged location with great renovation potential. With its 180 m² built area, this spacious and bright 4-bedroom, 3-bathroom apartment offers a unique opportunity to create a dream home by the sea. Located just steps from the beach, this penthouse enjoys an enviable position. Its south-southwest orientation ensures that the interior spaces are bathed in natural light throughout the day, while its sea views offer a spectacular panorama that can be enjoyed from multiple points of the home. The proximity to shops, schools, public transport and the marina make this property an ideal choice for those seeking comfort and quality of life in a coastal environment. The penthouse has a private terrace perfect for relaxing or enjoying outdoor dinners, while contemplating the blue of the Mediterranean. In addition, the property is part of a gated complex that offers security and tranquility, as well as access to a beautiful community garden and a swimming pool, ideal for enjoying the sunny climate of the Costa del Sol. A fitted kitchen and en-suite bathrooms in the main bedrooms provide convenience, although the property is unfurnished, offering the freedom to customize each space to personal tastes. This duplex penthouse is an unparalleled opportunity to carry out a comprehensive renovation and transform the space into a luxurious retreat by the sea. In short, this duplex penthouse in Calahonda offers a perfect combination of location, views and potential to become an exclusive property, tailor-made to enjoy the Mediterranean lifestyle at its finest.