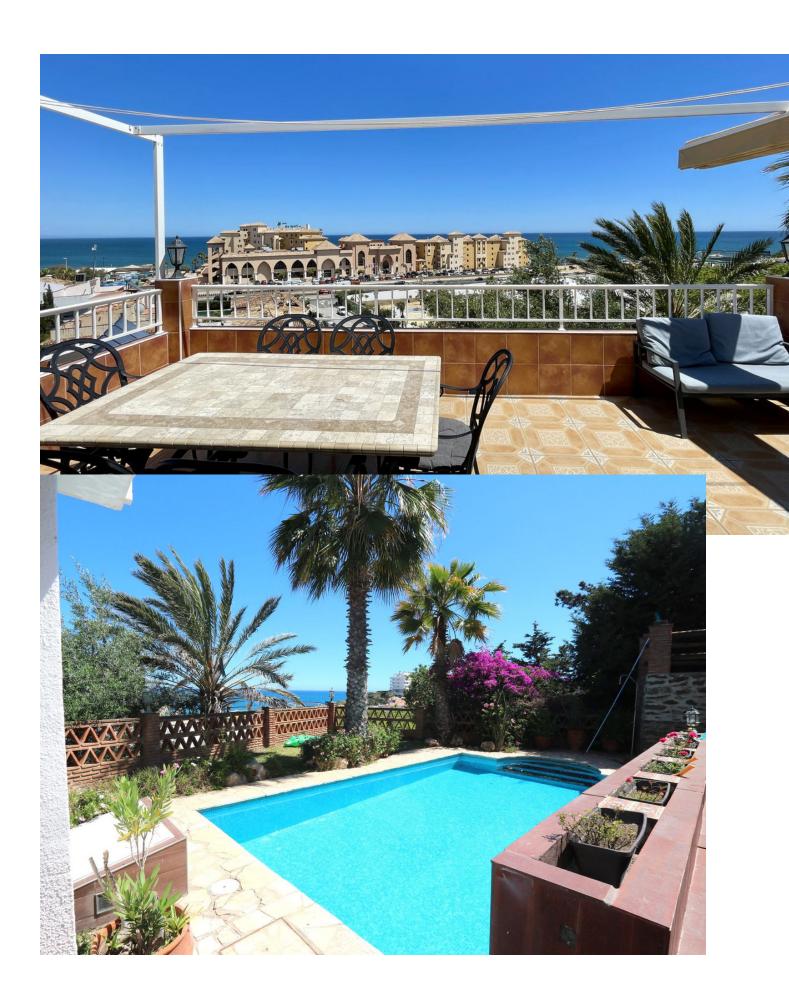

## Продажа - Дом - Mijas 749.000€

www.mibgroup.es +34 661 89 71 88 info@mibgroup.es

Ref.-ID: MIBGR4778416 Mijas Дом

3

Приватный

3

220 m2

Charming Villa in Fuengirola, 400m from the Beach This magnificent villa with stunning views is located on the border between Mijas and Fuengirola, just 400 meters from the sea. It offers panoramic sea views from its privileged position. The detached villa, in a modernized Andalusian style, is in perfect condition, fully equipped with high-quality finishes, and ready to move into immediately. Its spacious and well-planned design includes vaulted ceilings and an open floor plan that maximizes space. With 3 bedrooms and 3 bathrooms, the property also features an L-shaped living/dining room of 53 m² offering spectacular sea views. Additionally, it has 5 wonderful private terraces around the villa, providing both sun and shade at different times of the day. One of the terraces includes a custom-made gas barbecue with panoramic sea views. The villa boasts an 8 x 4-meter pool located in a private garden filled with flowers and greenery. The 22 m² kitchen/breakfast room has an open design that connects with the dining area. Upon entering the villa, you directly access the living/dining room, which offers a fantastic sea view. There is a private parking space right next to the entrance. Communications between Málaga and Fuengirola are excellent, thanks to the commuter train, and Fuengirola is strategically located between Málaga and Marbella. The villa is close to the Miramar shopping center and within walking distance of all the restaurants and cafes in Fuengirola. Don't miss the opportunity to visit it!