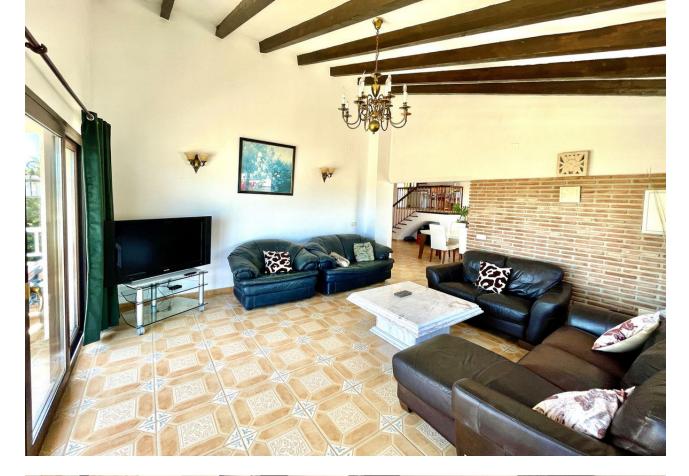

## Продажа - Дом - Mijas 749.000€

www.mibgroup.es +34 661 89 71 88 info@mibgroup.es

Ref.-ID: MIBGR4778416 Mijas Дом

3

Приватный

3

220 m2

Charming Villa in Fuengirola, 400m from the Beach This magnificent villa with stunning views is located on the border between Mijas and Fuengirola, just 400 meters from the sea. It offers panoramic sea views from its privileged position. The detached villa, in a modernized Andalusian style, is in perfect condition, fully equipped with high-quality finishes, and ready to move into immediately. Its spacious and well-planned design includes vaulted ceilings and an open floor plan that maximizes space. With 3 bedrooms and 3 bathrooms, the property also features an L-shaped living/dining room of 53 m² offering spectacular sea views. Additionally, it has 5 wonderful private terraces around the villa, providing both sun and shade at different times of the day. One of the terraces includes a custom-made gas barbecue with panoramic sea views. The villa boasts an 8 x 4-meter pool located in a private garden filled with flowers and greenery. The 22 m² kitchen/breakfast room has an open design that connects with the dining area. Upon entering the villa, you directly access the living/dining room, which offers a fantastic sea view. There is a private parking space right next to the entrance. Communications between Málaga and Fuengirola are excellent, thanks to the commuter train, and Fuengirola is strategically located between Málaga and Marbella. The villa is close to the Miramar shopping center and within walking distance of all the restaurants and cafes in Fuengirola. Don't miss the opportunity to visit it!