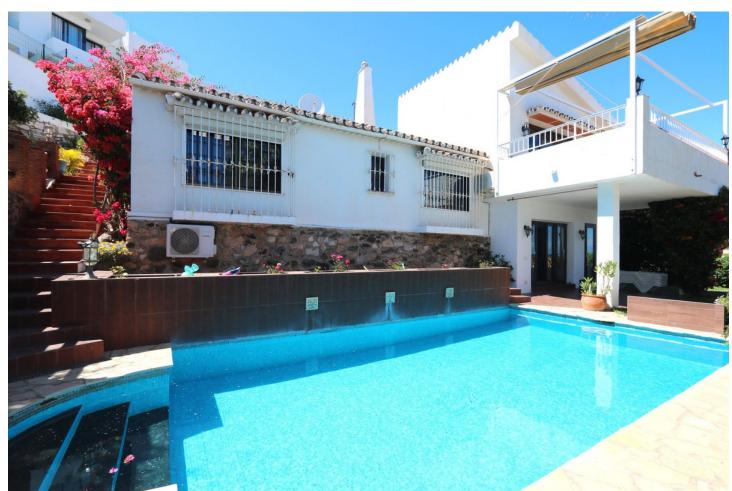

## Продажа - Дом - Mijas 749.000€

www.mibgroup.es +34 661 89 71 88 info@mibgroup.es

Ref.-ID: MIBGR4778416 Mijas Дом

3

Приватный

3

220 m2

Charming Villa in Fuengirola, 400m from the Beach This magnificent villa with stunning views is located on the border between Mijas and Fuengirola, just 400 meters from the sea. It offers panoramic sea views from its privileged position. The detached villa, in a modernized Andalusian style, is in perfect condition, fully equipped with high-quality finishes, and ready to move into immediately. Its spacious and well-planned design includes vaulted ceilings and an open floor plan that maximizes space. With 3 bedrooms and 3 bathrooms, the property also features an L-shaped living/dining room of 53 m² offering spectacular sea views. Additionally, it has 5 wonderful private terraces around the villa, providing both sun and shade at different times of the day. One of the terraces includes a custom-made gas barbecue with panoramic sea views. The villa boasts an 8 x 4-meter pool located in a private garden filled with flowers and greenery. The 22 m² kitchen/breakfast room has an open design that connects with the dining area. Upon entering the villa, you directly access the living/dining room, which offers a fantastic sea view. There is a private parking space right next to the entrance. Communications between Málaga and Fuengirola are excellent, thanks to the commuter train, and Fuengirola is strategically located between Málaga and Marbella. The villa is close to the Miramar shopping center and within walking distance of all the restaurants and cafes in Fuengirola. Don't miss the opportunity to visit it!