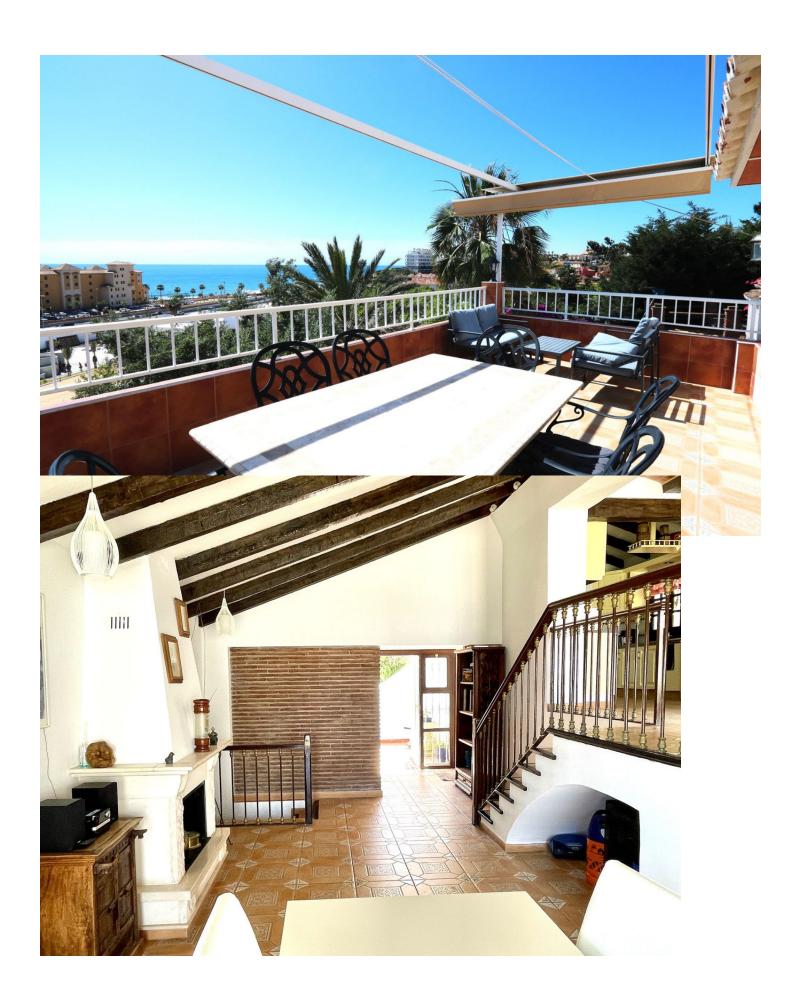

## Продажа - Дом - Mijas 749.000€

www.mibgroup.es +34 661 89 71 88 info@mibgroup.es

Ref.-ID: MIBGR4778416 Mijas Дом

3

Приватный

3

220 m2

Charming Villa in Fuengirola, 400m from the Beach This magnificent villa with stunning views is located on the border between Mijas and Fuengirola, just 400 meters from the sea. It offers panoramic sea views from its privileged position. The detached villa, in a modernized Andalusian style, is in perfect condition, fully equipped with high-quality finishes, and ready to move into immediately. Its spacious and well-planned design includes vaulted ceilings and an open floor plan that maximizes space. With 3 bedrooms and 3 bathrooms, the property also features an L-shaped living/dining room of 53 m² offering spectacular sea views. Additionally, it has 5 wonderful private terraces around the villa, providing both sun and shade at different times of the day. One of the terraces includes a custom-made gas barbecue with panoramic sea views. The villa boasts an 8 x 4-meter pool located in a private garden filled with flowers and greenery. The 22 m² kitchen/breakfast room has an open design that connects with the dining area. Upon entering the villa, you directly access the living/dining room, which offers a fantastic sea view. There is a private parking space right next to the entrance. Communications between Málaga and Fuengirola are excellent, thanks to the commuter train, and Fuengirola is strategically located between Málaga and Marbella. The villa is close to the Miramar shopping center and within walking distance of all the restaurants and cafes in Fuengirola. Don't miss the opportunity to visit it!