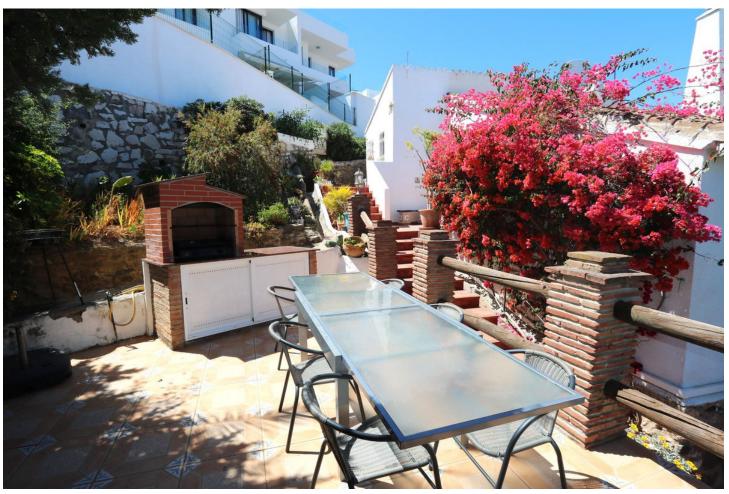

## Продажа - Дом - Mijas 749.000€

www.mibgroup.es +34 661 89 71 88 info@mibgroup.es

Ref.-ID: MIBGR4778416 Mijas Дом

3

Приватный

3

220 m2

Charming Villa in Fuengirola, 400m from the Beach This magnificent villa with stunning views is located on the border between Mijas and Fuengirola, just 400 meters from the sea. It offers panoramic sea views from its privileged position. The detached villa, in a modernized Andalusian style, is in perfect condition, fully equipped with high-quality finishes, and ready to move into immediately. Its spacious and well-planned design includes vaulted ceilings and an open floor plan that maximizes space. With 3 bedrooms and 3 bathrooms, the property also features an L-shaped living/dining room of 53 m² offering spectacular sea views. Additionally, it has 5 wonderful private terraces around the villa, providing both sun and shade at different times of the day. One of the terraces includes a custom-made gas barbecue with panoramic sea views. The villa boasts an 8 x 4-meter pool located in a private garden filled with flowers and greenery. The 22 m² kitchen/breakfast room has an open design that connects with the dining area. Upon entering the villa, you directly access the living/dining room, which offers a fantastic sea view. There is a private parking space right next to the entrance. Communications between Málaga and Fuengirola are excellent, thanks to the commuter train, and Fuengirola is strategically located between Málaga and Marbella. The villa is close to the Miramar shopping center and within walking distance of all the restaurants and cafes in Fuengirola. Don't miss the opportunity to visit it!