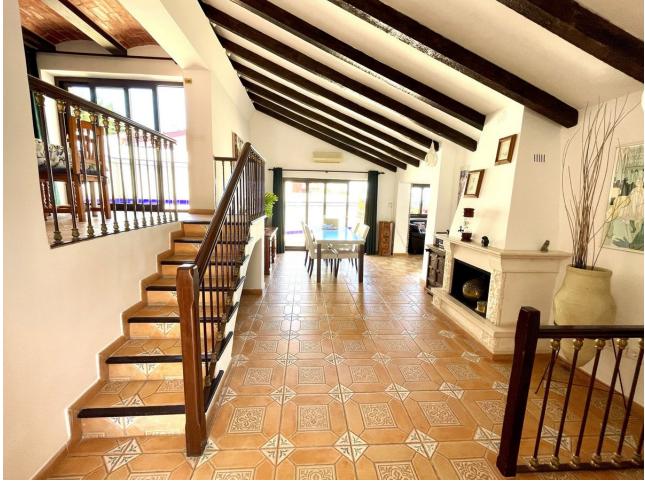

## Продажа - Дом - Mijas 749.000€

www.mibgroup.es +34 661 89 71 88 info@mibgroup.es

Ref.-ID: MIBGR4778416 Mijas Дом

3

Приватный

3

220 m2

Charming Villa in Fuengirola, 400m from the Beach This magnificent villa with stunning views is located on the border between Mijas and Fuengirola, just 400 meters from the sea. It offers panoramic sea views from its privileged position. The detached villa, in a modernized Andalusian style, is in perfect condition, fully equipped with high-quality finishes, and ready to move into immediately. Its spacious and well-planned design includes vaulted ceilings and an open floor plan that maximizes space. With 3 bedrooms and 3 bathrooms, the property also features an L-shaped living/dining room of 53 m² offering spectacular sea views. Additionally, it has 5 wonderful private terraces around the villa, providing both sun and shade at different times of the day. One of the terraces includes a custom-made gas barbecue with panoramic sea views. The villa boasts an 8 x 4-meter pool located in a private garden filled with flowers and greenery. The 22 m² kitchen/breakfast room has an open design that connects with the dining area. Upon entering the villa, you directly access the living/dining room, which offers a fantastic sea view. There is a private parking space right next to the entrance. Communications between Málaga and Fuengirola are excellent, thanks to the commuter train, and Fuengirola is strategically located between Málaga and Marbella. The villa is close to the Miramar shopping center and within walking distance of all the restaurants and cafes in Fuengirola. Don't miss the opportunity to visit it!