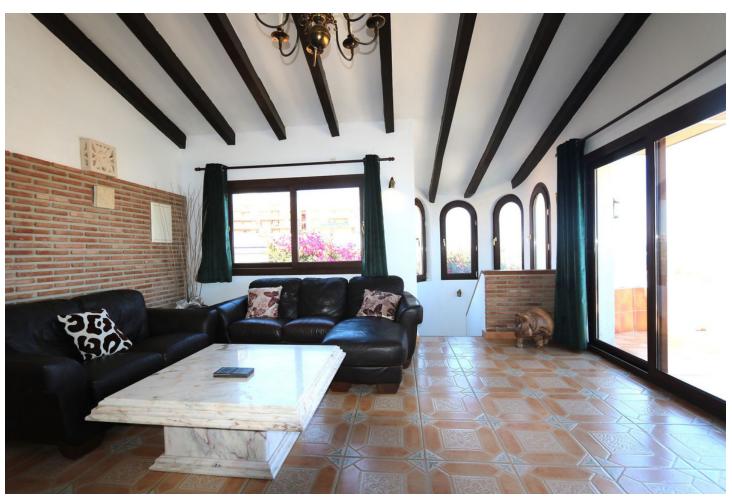

## Продажа - Дом - Mijas 749.000€

www.mibgroup.es +34 661 89 71 88 info@mibgroup.es

Ref.-ID: MIBGR4778416 Mijas Дом

3

Приватный

3

220 m2

Charming Villa in Fuengirola, 400m from the Beach This magnificent villa with stunning views is located on the border between Mijas and Fuengirola, just 400 meters from the sea. It offers panoramic sea views from its privileged position. The detached villa, in a modernized Andalusian style, is in perfect condition, fully equipped with high-quality finishes, and ready to move into immediately. Its spacious and well-planned design includes vaulted ceilings and an open floor plan that maximizes space. With 3 bedrooms and 3 bathrooms, the property also features an L-shaped living/dining room of 53 m² offering spectacular sea views. Additionally, it has 5 wonderful private terraces around the villa, providing both sun and shade at different times of the day. One of the terraces includes a custom-made gas barbecue with panoramic sea views. The villa boasts an 8 x 4-meter pool located in a private garden filled with flowers and greenery. The 22 m² kitchen/breakfast room has an open design that connects with the dining area. Upon entering the villa, you directly access the living/dining room, which offers a fantastic sea view. There is a private parking space right next to the entrance. Communications between Málaga and Fuengirola are excellent, thanks to the commuter train, and Fuengirola is strategically located between Málaga and Marbella. The villa is close to the Miramar shopping center and within walking distance of all the restaurants and cafes in Fuengirola. Don't miss the opportunity to visit it!