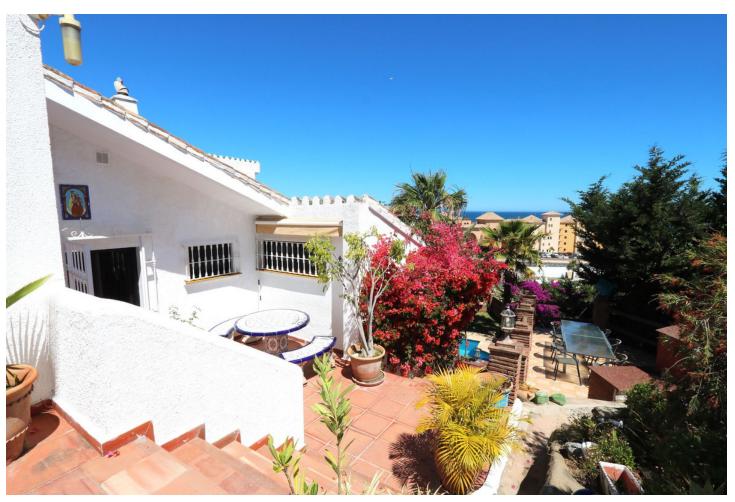

## Продажа - Дом - Mijas 749.000€

www.mibgroup.es +34 661 89 71 88 info@mibgroup.es

Ref.-ID: MIBGR4778416 Mijas Дом

3

Приватный

3

220 m2

Charming Villa in Fuengirola, 400m from the Beach This magnificent villa with stunning views is located on the border between Mijas and Fuengirola, just 400 meters from the sea. It offers panoramic sea views from its privileged position. The detached villa, in a modernized Andalusian style, is in perfect condition, fully equipped with high-quality finishes, and ready to move into immediately. Its spacious and well-planned design includes vaulted ceilings and an open floor plan that maximizes space. With 3 bedrooms and 3 bathrooms, the property also features an L-shaped living/dining room of 53 m² offering spectacular sea views. Additionally, it has 5 wonderful private terraces around the villa, providing both sun and shade at different times of the day. One of the terraces includes a custom-made gas barbecue with panoramic sea views. The villa boasts an 8 x 4-meter pool located in a private garden filled with flowers and greenery. The 22 m² kitchen/breakfast room has an open design that connects with the dining area. Upon entering the villa, you directly access the living/dining room, which offers a fantastic sea view. There is a private parking space right next to the entrance. Communications between Málaga and Fuengirola are excellent, thanks to the commuter train, and Fuengirola is strategically located between Málaga and Marbella. The villa is close to the Miramar shopping center and within walking distance of all the restaurants and cafes in Fuengirola. Don't miss the opportunity to visit it!