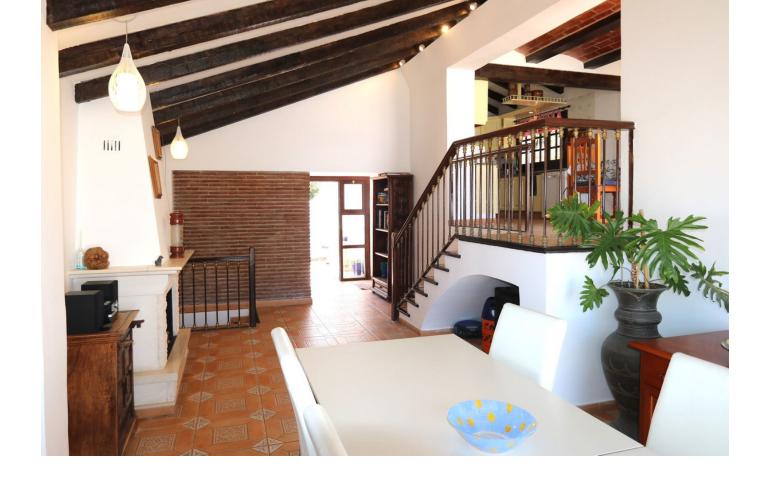

## Продажа - Дом - Mijas 749.000€

www.mibgroup.es +34 661 89 71 88 info@mibgroup.es

Ref.-ID: MIBGR4778416 Mijas Дом

3

Приватный

3

220 m2

Charming Villa in Fuengirola, 400m from the Beach This magnificent villa with stunning views is located on the border between Mijas and Fuengirola, just 400 meters from the sea. It offers panoramic sea views from its privileged position. The detached villa, in a modernized Andalusian style, is in perfect condition, fully equipped with high-quality finishes, and ready to move into immediately. Its spacious and well-planned design includes vaulted ceilings and an open floor plan that maximizes space. With 3 bedrooms and 3 bathrooms, the property also features an L-shaped living/dining room of 53 m² offering spectacular sea views. Additionally, it has 5 wonderful private terraces around the villa, providing both sun and shade at different times of the day. One of the terraces includes a custom-made gas barbecue with panoramic sea views. The villa boasts an 8 x 4-meter pool located in a private garden filled with flowers and greenery. The 22 m² kitchen/breakfast room has an open design that connects with the dining area. Upon entering the villa, you directly access the living/dining room, which offers a fantastic sea view. There is a private parking space right next to the entrance. Communications between Málaga and Fuengirola are excellent, thanks to the commuter train, and Fuengirola is strategically located between Málaga and Marbella. The villa is close to the Miramar shopping center and within walking distance of all the restaurants and cafes in Fuengirola. Don't miss the opportunity to visit it!