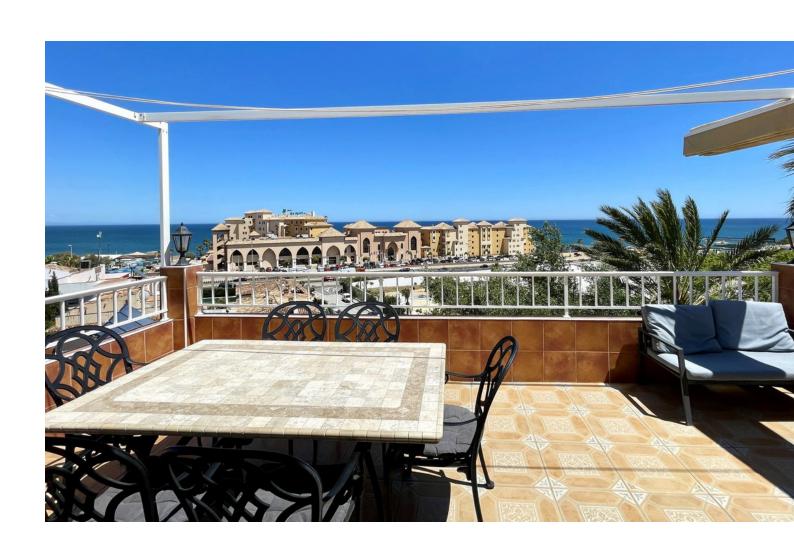

## Продажа - Дом - Mijas 749.000€

www.mibgroup.es +34 661 89 71 88 info@mibgroup.es

Ref.-ID: MIBGR4778416 Mijas Дом

3

Приватный

3

220 m2

Charming Villa in Fuengirola, 400m from the Beach This magnificent villa with stunning views is located on the border between Mijas and Fuengirola, just 400 meters from the sea. It offers panoramic sea views from its privileged position. The detached villa, in a modernized Andalusian style, is in perfect condition, fully equipped with high-quality finishes, and ready to move into immediately. Its spacious and well-planned design includes vaulted ceilings and an open floor plan that maximizes space. With 3 bedrooms and 3 bathrooms, the property also features an L-shaped living/dining room of 53 m² offering spectacular sea views. Additionally, it has 5 wonderful private terraces around the villa, providing both sun and shade at different times of the day. One of the terraces includes a custom-made gas barbecue with panoramic sea views. The villa boasts an 8 x 4-meter pool located in a private garden filled with flowers and greenery. The 22 m² kitchen/breakfast room has an open design that connects with the dining area. Upon entering the villa, you directly access the living/dining room, which offers a fantastic sea view. There is a private parking space right next to the entrance. Communications between Málaga and Fuengirola are excellent, thanks to the commuter train, and Fuengirola is strategically located between Málaga and Marbella. The villa is close to the Miramar shopping center and within walking distance of all the restaurants and cafes in Fuengirola. Don't miss the opportunity to visit it!