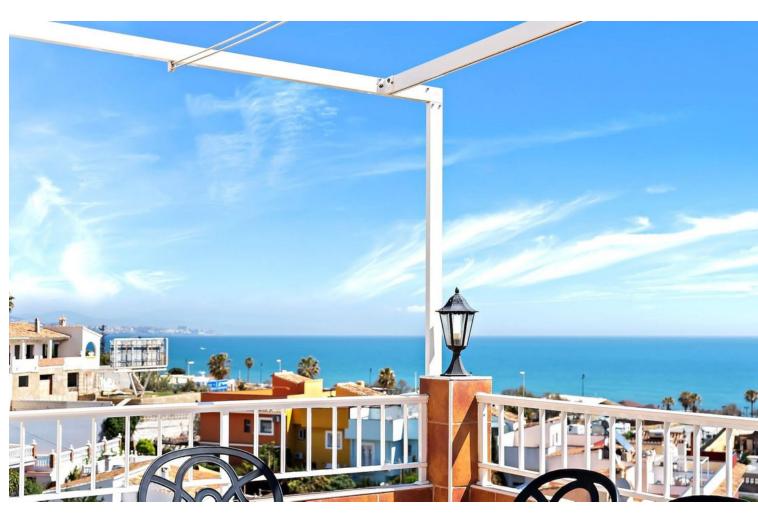

## Продажа - Дом - Mijas 749.000€

www.mibgroup.es +34 661 89 71 88 info@mibgroup.es

Ref.-ID: MIBGR4778416 Mijas Дом

3

Приватный

3

220 m2

Charming Villa in Fuengirola, 400m from the Beach This magnificent villa with stunning views is located on the border between Mijas and Fuengirola, just 400 meters from the sea. It offers panoramic sea views from its privileged position. The detached villa, in a modernized Andalusian style, is in perfect condition, fully equipped with high-quality finishes, and ready to move into immediately. Its spacious and well-planned design includes vaulted ceilings and an open floor plan that maximizes space. With 3 bedrooms and 3 bathrooms, the property also features an L-shaped living/dining room of 53 m² offering spectacular sea views. Additionally, it has 5 wonderful private terraces around the villa, providing both sun and shade at different times of the day. One of the terraces includes a custom-made gas barbecue with panoramic sea views. The villa boasts an 8 x 4-meter pool located in a private garden filled with flowers and greenery. The 22 m² kitchen/breakfast room has an open design that connects with the dining area. Upon entering the villa, you directly access the living/dining room, which offers a fantastic sea view. There is a private parking space right next to the entrance. Communications between Málaga and Fuengirola are excellent, thanks to the commuter train, and Fuengirola is strategically located between Málaga and Marbella. The villa is close to the Miramar shopping center and within walking distance of all the restaurants and cafes in Fuengirola. Don't miss the opportunity to visit it!