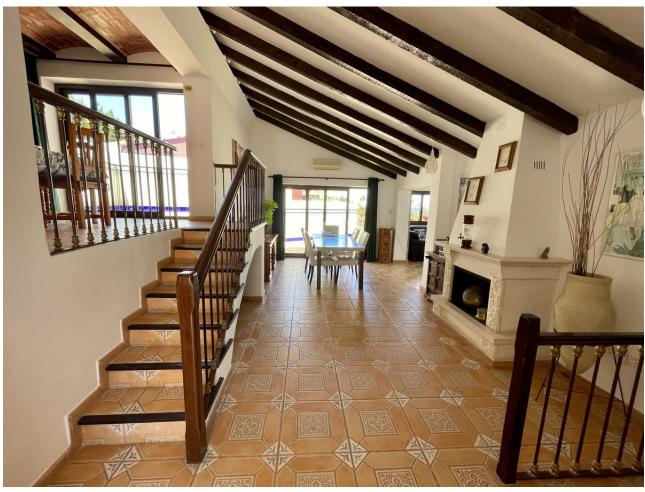

## Продажа - Дом - Mijas 749.000€

www.mibgroup.es +34 661 89 71 88 info@mibgroup.es

Ref.-ID: MIBGR4778416 Mijas Дом

3

Приватный

3

220 m2

Charming Villa in Fuengirola, 400m from the Beach This magnificent villa with stunning views is located on the border between Mijas and Fuengirola, just 400 meters from the sea. It offers panoramic sea views from its privileged position. The detached villa, in a modernized Andalusian style, is in perfect condition, fully equipped with high-quality finishes, and ready to move into immediately. Its spacious and well-planned design includes vaulted ceilings and an open floor plan that maximizes space. With 3 bedrooms and 3 bathrooms, the property also features an L-shaped living/dining room of 53 m² offering spectacular sea views. Additionally, it has 5 wonderful private terraces around the villa, providing both sun and shade at different times of the day. One of the terraces includes a custom-made gas barbecue with panoramic sea views. The villa boasts an 8 x 4-meter pool located in a private garden filled with flowers and greenery. The 22 m² kitchen/breakfast room has an open design that connects with the dining area. Upon entering the villa, you directly access the living/dining room, which offers a fantastic sea view. There is a private parking space right next to the entrance. Communications between Málaga and Fuengirola are excellent, thanks to the commuter train, and Fuengirola is strategically located between Málaga and Marbella. The villa is close to the Miramar shopping center and within walking distance of all the restaurants and cafes in Fuengirola. Don't miss the opportunity to visit it!