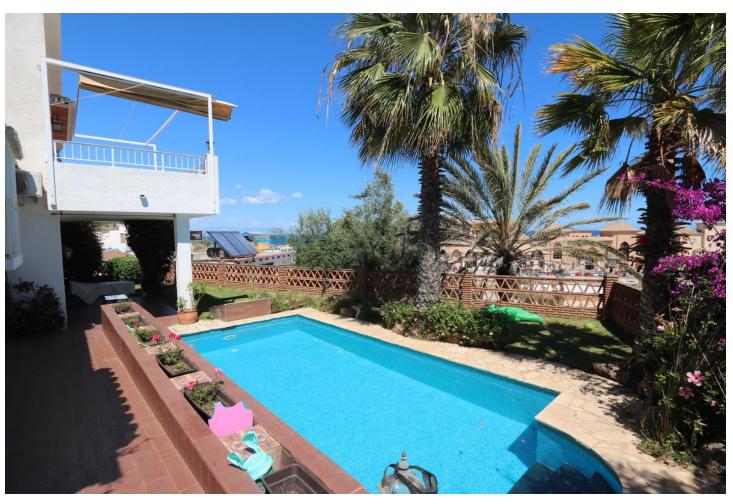

## Продажа - Дом - Mijas 749.000€

www.mibgroup.es +34 661 89 71 88 info@mibgroup.es

Ref.-ID: MIBGR4778416 Mijas Дом

3

Приватный

3

220 m2

Charming Villa in Fuengirola, 400m from the Beach This magnificent villa with stunning views is located on the border between Mijas and Fuengirola, just 400 meters from the sea. It offers panoramic sea views from its privileged position. The detached villa, in a modernized Andalusian style, is in perfect condition, fully equipped with high-quality finishes, and ready to move into immediately. Its spacious and well-planned design includes vaulted ceilings and an open floor plan that maximizes space. With 3 bedrooms and 3 bathrooms, the property also features an L-shaped living/dining room of 53 m² offering spectacular sea views. Additionally, it has 5 wonderful private terraces around the villa, providing both sun and shade at different times of the day. One of the terraces includes a custom-made gas barbecue with panoramic sea views. The villa boasts an 8 x 4-meter pool located in a private garden filled with flowers and greenery. The 22 m² kitchen/breakfast room has an open design that connects with the dining area. Upon entering the villa, you directly access the living/dining room, which offers a fantastic sea view. There is a private parking space right next to the entrance. Communications between Málaga and Fuengirola are excellent, thanks to the commuter train, and Fuengirola is strategically located between Málaga and Marbella. The villa is close to the Miramar shopping center and within walking distance of all the restaurants and cafes in Fuengirola. Don't miss the opportunity to visit it!