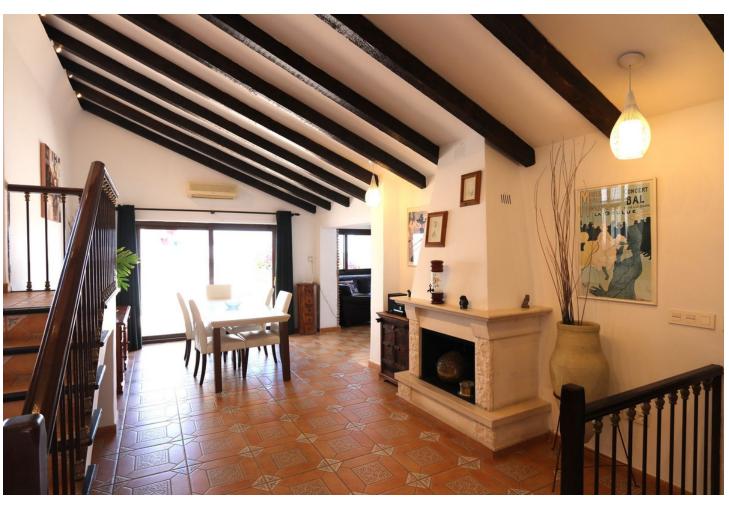

## Продажа - Дом - Mijas 749.000€

www.mibgroup.es +34 661 89 71 88 info@mibgroup.es

Ref.-ID: MIBGR4778416 Mijas Дом

3

Приватный

3

220 m2

Charming Villa in Fuengirola, 400m from the Beach This magnificent villa with stunning views is located on the border between Mijas and Fuengirola, just 400 meters from the sea. It offers panoramic sea views from its privileged position. The detached villa, in a modernized Andalusian style, is in perfect condition, fully equipped with high-quality finishes, and ready to move into immediately. Its spacious and well-planned design includes vaulted ceilings and an open floor plan that maximizes space. With 3 bedrooms and 3 bathrooms, the property also features an L-shaped living/dining room of 53 m² offering spectacular sea views. Additionally, it has 5 wonderful private terraces around the villa, providing both sun and shade at different times of the day. One of the terraces includes a custom-made gas barbecue with panoramic sea views. The villa boasts an 8 x 4-meter pool located in a private garden filled with flowers and greenery. The 22 m² kitchen/breakfast room has an open design that connects with the dining area. Upon entering the villa, you directly access the living/dining room, which offers a fantastic sea view. There is a private parking space right next to the entrance. Communications between Málaga and Fuengirola are excellent, thanks to the commuter train, and Fuengirola is strategically located between Málaga and Marbella. The villa is close to the Miramar shopping center and within walking distance of all the restaurants and cafes in Fuengirola. Don't miss the opportunity to visit it!