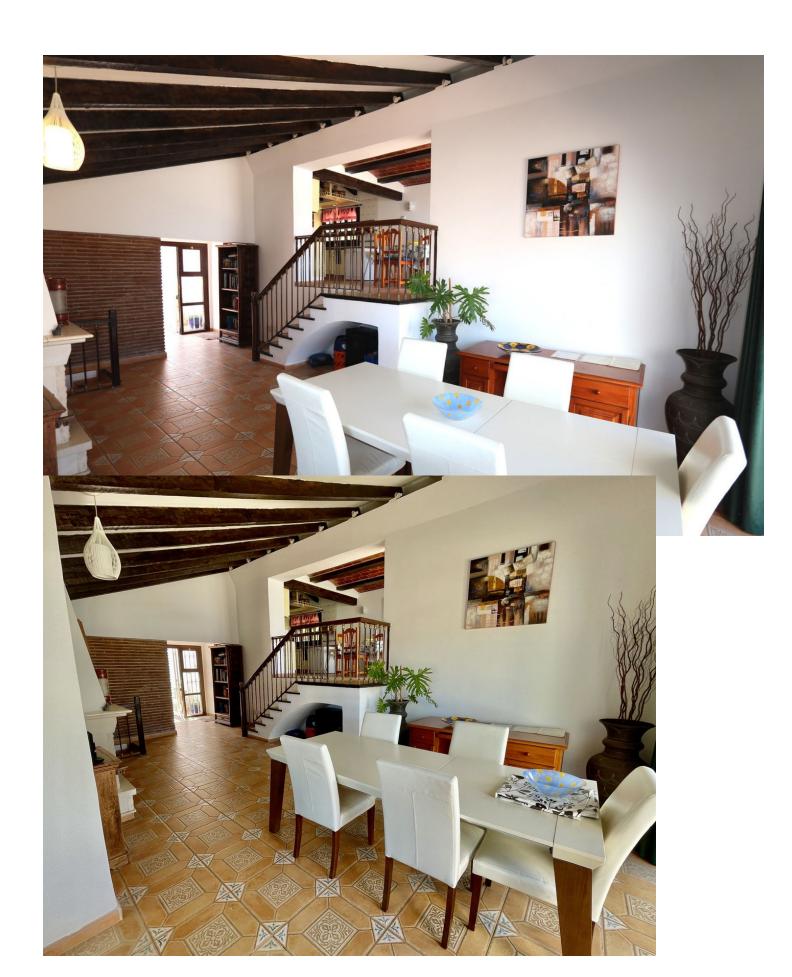

## Продажа - Дом - Mijas 749.000€

www.mibgroup.es +34 661 89 71 88 info@mibgroup.es

Ref.-ID: MIBGR4778416 Mijas Дом

3

Приватный

3

220 m2

Charming Villa in Fuengirola, 400m from the Beach This magnificent villa with stunning views is located on the border between Mijas and Fuengirola, just 400 meters from the sea. It offers panoramic sea views from its privileged position. The detached villa, in a modernized Andalusian style, is in perfect condition, fully equipped with high-quality finishes, and ready to move into immediately. Its spacious and well-planned design includes vaulted ceilings and an open floor plan that maximizes space. With 3 bedrooms and 3 bathrooms, the property also features an L-shaped living/dining room of 53 m² offering spectacular sea views. Additionally, it has 5 wonderful private terraces around the villa, providing both sun and shade at different times of the day. One of the terraces includes a custom-made gas barbecue with panoramic sea views. The villa boasts an 8 x 4-meter pool located in a private garden filled with flowers and greenery. The 22 m² kitchen/breakfast room has an open design that connects with the dining area. Upon entering the villa, you directly access the living/dining room, which offers a fantastic sea view. There is a private parking space right next to the entrance. Communications between Málaga and Fuengirola are excellent, thanks to the commuter train, and Fuengirola is strategically located between Málaga and Marbella. The villa is close to the Miramar shopping center and within walking distance of all the restaurants and cafes in Fuengirola. Don't miss the opportunity to visit it!