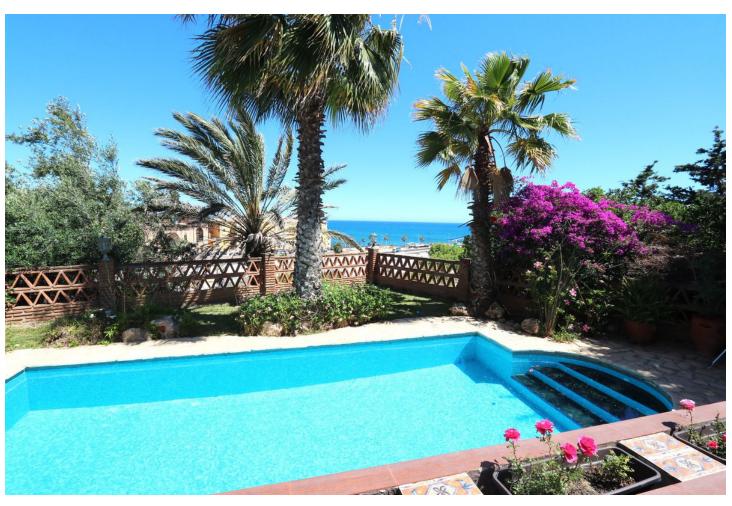

## Продажа - Дом - Mijas 749.000€

www.mibgroup.es +34 661 89 71 88 info@mibgroup.es

Ref.-ID: MIBGR4778416 Mijas Дом

3

Приватный

3

220 m2

Charming Villa in Fuengirola, 400m from the Beach This magnificent villa with stunning views is located on the border between Mijas and Fuengirola, just 400 meters from the sea. It offers panoramic sea views from its privileged position. The detached villa, in a modernized Andalusian style, is in perfect condition, fully equipped with high-quality finishes, and ready to move into immediately. Its spacious and well-planned design includes vaulted ceilings and an open floor plan that maximizes space. With 3 bedrooms and 3 bathrooms, the property also features an L-shaped living/dining room of 53 m² offering spectacular sea views. Additionally, it has 5 wonderful private terraces around the villa, providing both sun and shade at different times of the day. One of the terraces includes a custom-made gas barbecue with panoramic sea views. The villa boasts an 8 x 4-meter pool located in a private garden filled with flowers and greenery. The 22 m² kitchen/breakfast room has an open design that connects with the dining area. Upon entering the villa, you directly access the living/dining room, which offers a fantastic sea view. There is a private parking space right next to the entrance. Communications between Málaga and Fuengirola are excellent, thanks to the commuter train, and Fuengirola is strategically located between Málaga and Marbella. The villa is close to the Miramar shopping center and within walking distance of all the restaurants and cafes in Fuengirola. Don't miss the opportunity to visit it!