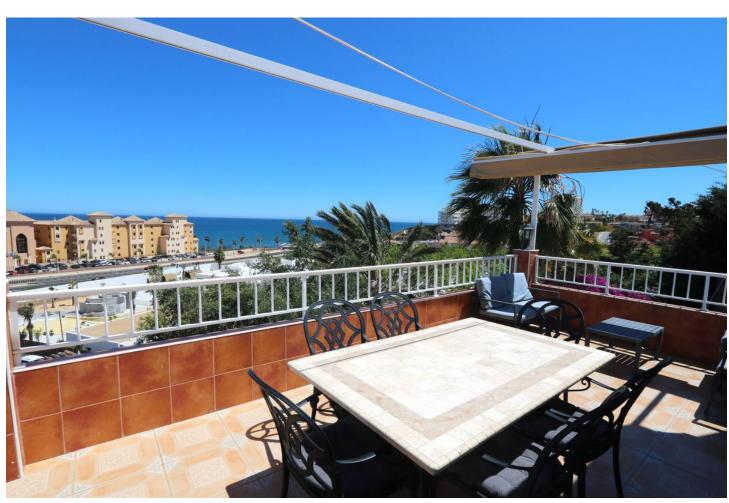

## Продажа - Дом - Mijas 749.000€

www.mibgroup.es +34 661 89 71 88 info@mibgroup.es

Ref.-ID: MIBGR4778416 Mijas Дом

3

Приватный

3

220 m2

Charming Villa in Fuengirola, 400m from the Beach This magnificent villa with stunning views is located on the border between Mijas and Fuengirola, just 400 meters from the sea. It offers panoramic sea views from its privileged position. The detached villa, in a modernized Andalusian style, is in perfect condition, fully equipped with high-quality finishes, and ready to move into immediately. Its spacious and well-planned design includes vaulted ceilings and an open floor plan that maximizes space. With 3 bedrooms and 3 bathrooms, the property also features an L-shaped living/dining room of 53 m² offering spectacular sea views. Additionally, it has 5 wonderful private terraces around the villa, providing both sun and shade at different times of the day. One of the terraces includes a custom-made gas barbecue with panoramic sea views. The villa boasts an 8 x 4-meter pool located in a private garden filled with flowers and greenery. The 22 m² kitchen/breakfast room has an open design that connects with the dining area. Upon entering the villa, you directly access the living/dining room, which offers a fantastic sea view. There is a private parking space right next to the entrance. Communications between Málaga and Fuengirola are excellent, thanks to the commuter train, and Fuengirola is strategically located between Málaga and Marbella. The villa is close to the Miramar shopping center and within walking distance of all the restaurants and cafes in Fuengirola. Don't miss the opportunity to visit it!