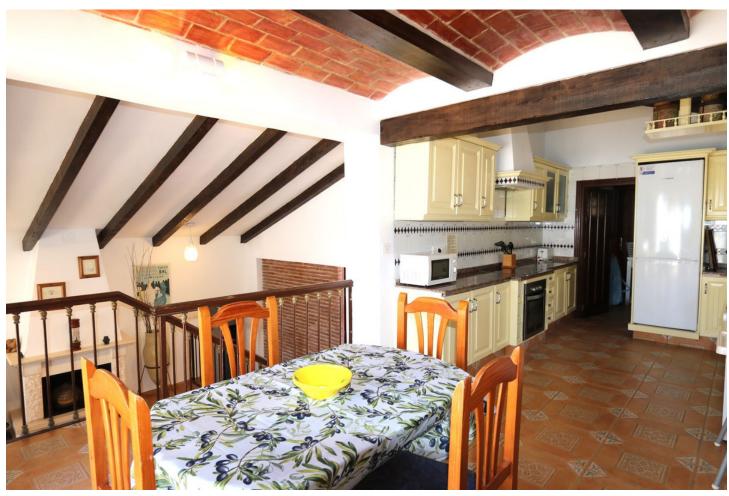

## Продажа - Дом - Mijas 749.000€

www.mibgroup.es +34 661 89 71 88 info@mibgroup.es

Ref.-ID: MIBGR4778416 Mijas Дом

3

Приватный

3

220 m2

Charming Villa in Fuengirola, 400m from the Beach This magnificent villa with stunning views is located on the border between Mijas and Fuengirola, just 400 meters from the sea. It offers panoramic sea views from its privileged position. The detached villa, in a modernized Andalusian style, is in perfect condition, fully equipped with high-quality finishes, and ready to move into immediately. Its spacious and well-planned design includes vaulted ceilings and an open floor plan that maximizes space. With 3 bedrooms and 3 bathrooms, the property also features an L-shaped living/dining room of 53 m² offering spectacular sea views. Additionally, it has 5 wonderful private terraces around the villa, providing both sun and shade at different times of the day. One of the terraces includes a custom-made gas barbecue with panoramic sea views. The villa boasts an 8 x 4-meter pool located in a private garden filled with flowers and greenery. The 22 m² kitchen/breakfast room has an open design that connects with the dining area. Upon entering the villa, you directly access the living/dining room, which offers a fantastic sea view. There is a private parking space right next to the entrance. Communications between Málaga and Fuengirola are excellent, thanks to the commuter train, and Fuengirola is strategically located between Málaga and Marbella. The villa is close to the Miramar shopping center and within walking distance of all the restaurants and cafes in Fuengirola. Don't miss the opportunity to visit it!