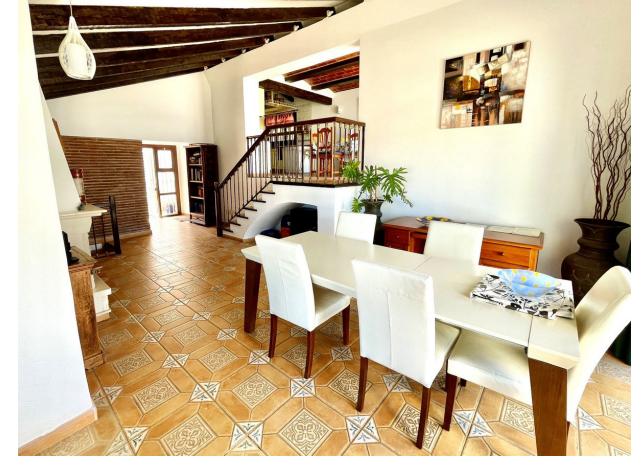

## Продажа - Дом - Mijas 749.000€

www.mibgroup.es +34 661 89 71 88 info@mibgroup.es

Ref.-ID: MIBGR4778416 Mijas Дом

3

Приватный

3

220 m2

Charming Villa in Fuengirola, 400m from the Beach This magnificent villa with stunning views is located on the border between Mijas and Fuengirola, just 400 meters from the sea. It offers panoramic sea views from its privileged position. The detached villa, in a modernized Andalusian style, is in perfect condition, fully equipped with high-quality finishes, and ready to move into immediately. Its spacious and well-planned design includes vaulted ceilings and an open floor plan that maximizes space. With 3 bedrooms and 3 bathrooms, the property also features an L-shaped living/dining room of 53 m² offering spectacular sea views. Additionally, it has 5 wonderful private terraces around the villa, providing both sun and shade at different times of the day. One of the terraces includes a custom-made gas barbecue with panoramic sea views. The villa boasts an 8 x 4-meter pool located in a private garden filled with flowers and greenery. The 22 m² kitchen/breakfast room has an open design that connects with the dining area. Upon entering the villa, you directly access the living/dining room, which offers a fantastic sea view. There is a private parking space right next to the entrance. Communications between Málaga and Fuengirola are excellent, thanks to the commuter train, and Fuengirola is strategically located between Málaga and Marbella. The villa is close to the Miramar shopping center and within walking distance of all the restaurants and cafes in Fuengirola. Don't miss the opportunity to visit it!