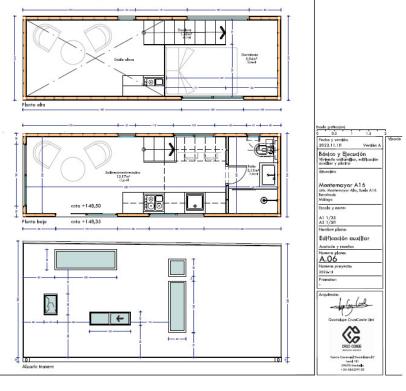

## Продажа - Участок - Benahavís 299.000€

www.mibgroup.es +34 661 89 71 88 info@mibgroup.es

Ref.-ID: MIBGR4778698 Benahavís Участок

Коммунальные: 2,856 EUR / год ИБИ: 249 EUR / год

2870 m2

Residential plot in Montemayor, introducing a unique opportunity in an exclusive setting. Located atop the hills of Benahavis, within the natural enclave of the Montemayor Valley, plot A16, is a private sanctuary, a blank canvas to create the home of your dreams. A natural paradise bathed in the warm southern sun, where a lush forest, majestic mountains, a serene lake, and the vast sea intertwine in an unparalleled spectacle. This 2,870 square meter plot, located in the prestigious Montemayor development, invites you to explore endless possibilities. With a maximum building capacity of 366 square meters, this space offers the freedom to build a customized oasis, tailored to your needs. Adjacent to it, you will find top-notch tennis courts and golf courses, along with the most exclusive clubs, making this place a landmark in southern Spain for those seeking to indulge in life to the fullest. Benahavis is both a city and a municipality in the province of Malaga, ideally located just 7 km from the coast and about a 20-minute drive from Marbella. An authentic Andalusian village nestled in a picturesque valley surrounded by spectacular mountains, and is especially popular among nature and gastronomy enthusiasts. Home to many luxury communities, the municipality of Benahavís spans 145 square kilometers and is well-connected to Malaga via the A7 and AP7 highways. Malaga Airport is located 71 km from the village, while Gibraltar Airport is 70 km away, with both journeys taking approximately 60 minutes. Don't miss the opportunity to turn this vision into your reality. Welcome to your future home in Montemayor!