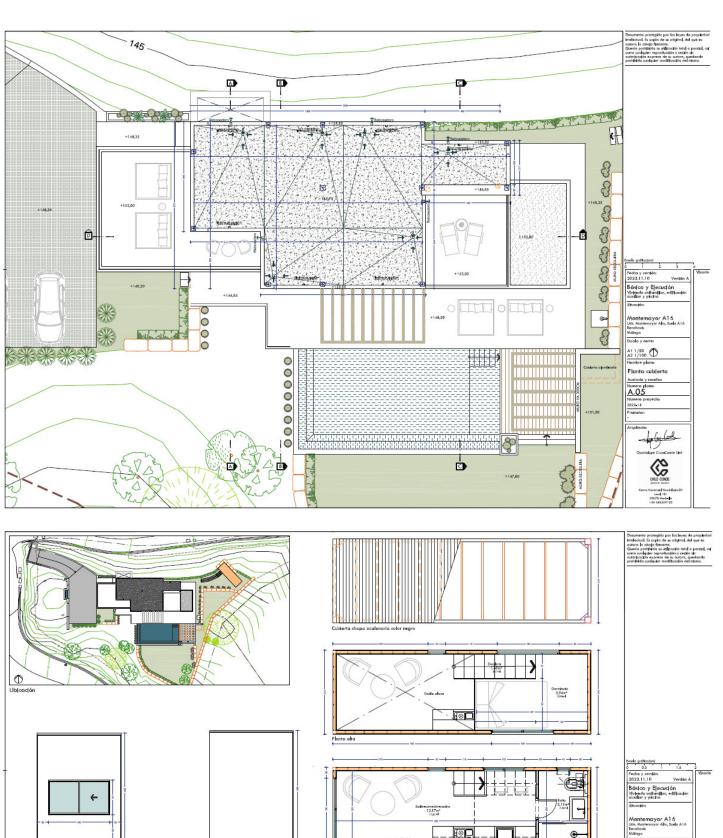

## Продажа - Участок - Benahavís 299.000€

www.mibgroup.es +34 661 89 71 88 info@mibgroup.es

Ref.-ID: MIBGR4778698 Benahavís Участок

Коммунальные: 2,856 EUR / год ИБИ: 249 EUR / год

2870 m2

Residential plot in Montemayor, introducing a unique opportunity in an exclusive setting. Located atop the hills of Benahavis, within the natural enclave of the Montemayor Valley, plot A16, is a private sanctuary, a blank canvas to create the home of your dreams. A natural paradise bathed in the warm southern sun, where a lush forest, majestic mountains, a serene lake, and the vast sea intertwine in an unparalleled spectacle. This 2,870 square meter plot, located in the prestigious Montemayor development, invites you to explore endless possibilities. With a maximum building capacity of 366 square meters, this space offers the freedom to build a customized oasis, tailored to your needs. Adjacent to it, you will find top-notch tennis courts and golf courses, along with the most exclusive clubs, making this place a landmark in southern Spain for those seeking to indulge in life to the fullest. Benahavis is both a city and a municipality in the province of Malaga, ideally located just 7 km from the coast and about a 20-minute drive from Marbella. An authentic Andalusian village nestled in a picturesque valley surrounded by spectacular mountains, and is especially popular among nature and gastronomy enthusiasts. Home to many luxury communities, the municipality of Benahavís spans 145 square kilometers and is well-connected to Malaga via the A7 and AP7 highways. Malaga Airport is located 71 km from the village, while Gibraltar Airport is 70 km away, with both journeys taking approximately 60 minutes. Don't miss the opportunity to turn this vision into your reality. Welcome to your future home in Montemayor!