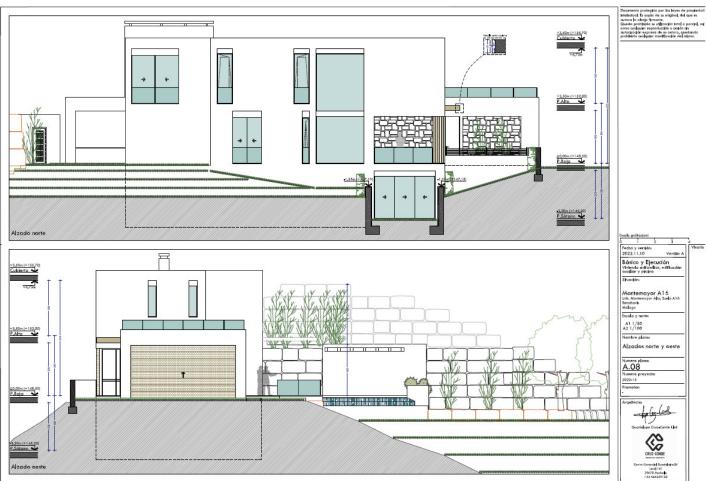

## Продажа - Участок - Benahavís 299.000€

www.mibgroup.es +34 661 89 71 88 info@mibgroup.es

Ref.-ID: MIBGR4778698 Benahavís Участок

Коммунальные: 2,856 EUR / год ИБИ: 249 EUR / год

2870 m2

Residential plot in Montemayor, introducing a unique opportunity in an exclusive setting. Located atop the hills of Benahavis, within the natural enclave of the Montemayor Valley, plot A16, is a private sanctuary, a blank canvas to create the home of your dreams. A natural paradise bathed in the warm southern sun, where a lush forest, majestic mountains, a serene lake, and the vast sea intertwine in an unparalleled spectacle. This 2,870 square meter plot, located in the prestigious Montemayor development, invites you to explore endless possibilities. With a maximum building capacity of 366 square meters, this space offers the freedom to build a customized oasis, tailored to your needs. Adjacent to it, you will find top-notch tennis courts and golf courses, along with the most exclusive clubs, making this place a landmark in southern Spain for those seeking to indulge in life to the fullest. Benahavis is both a city and a municipality in the province of Malaga, ideally located just 7 km from the coast and about a 20-minute drive from Marbella. An authentic Andalusian village nestled in a picturesque valley surrounded by spectacular mountains, and is especially popular among nature and gastronomy enthusiasts. Home to many luxury communities, the municipality of Benahavís spans 145 square kilometers and is well-connected to Malaga via the A7 and AP7 highways. Malaga Airport is located 71 km from the village, while Gibraltar Airport is 70 km away, with both journeys taking approximately 60 minutes. Don't miss the opportunity to turn this vision into your reality. Welcome to your future home in Montemayor!