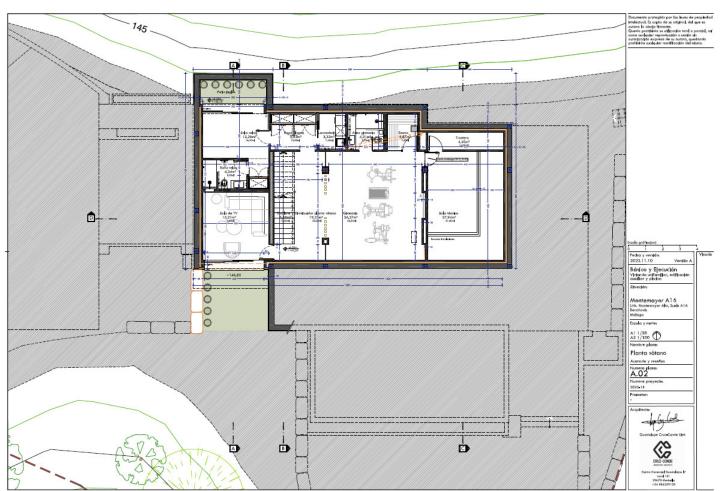

## Продажа - Участок - Benahavís 299.000€

www.mibgroup.es +34 661 89 71 88 info@mibgroup.es

Ref.-ID: MIBGR4778698 Benahavís Участок

Коммунальные: 2,856 EUR / год ИБИ: 249 EUR / год

2870 m2

Residential plot in Montemayor, introducing a unique opportunity in an exclusive setting. Located atop the hills of Benahavis, within the natural enclave of the Montemayor Valley, plot A16, is a private sanctuary, a blank canvas to create the home of your dreams. A natural paradise bathed in the warm southern sun, where a lush forest, majestic mountains, a serene lake, and the vast sea intertwine in an unparalleled spectacle. This 2,870 square meter plot, located in the prestigious Montemayor development, invites you to explore endless possibilities. With a maximum building capacity of 366 square meters, this space offers the freedom to build a customized oasis, tailored to your needs. Adjacent to it, you will find top-notch tennis courts and golf courses, along with the most exclusive clubs, making this place a landmark in southern Spain for those seeking to indulge in life to the fullest. Benahavis is both a city and a municipality in the province of Malaga, ideally located just 7 km from the coast and about a 20-minute drive from Marbella. An authentic Andalusian village nestled in a picturesque valley surrounded by spectacular mountains, and is especially popular among nature and gastronomy enthusiasts. Home to many luxury communities, the municipality of Benahavís spans 145 square kilometers and is well-connected to Malaga via the A7 and AP7 highways. Malaga Airport is located 71 km from the village, while Gibraltar Airport is 70 km away, with both journeys taking approximately 60 minutes. Don't miss the opportunity to turn this vision into your reality. Welcome to your future home in Montemayor!