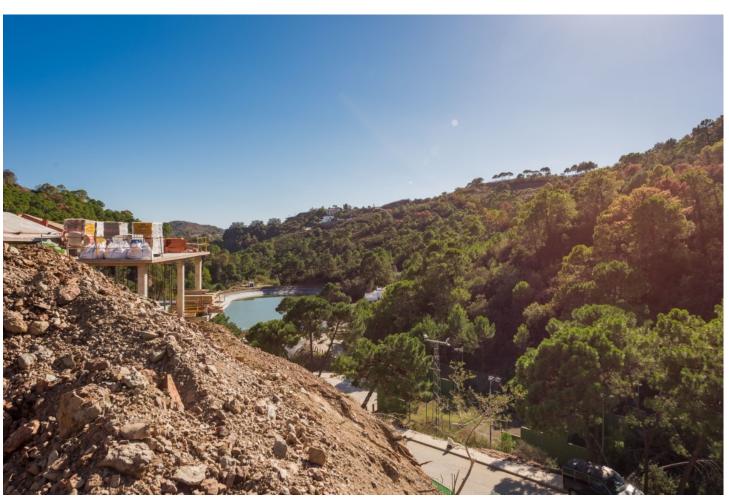

## Продажа - Участок - Benahavís 299.000€

www.mibgroup.es +34 661 89 71 88 info@mibgroup.es

Ref.-ID: MIBGR4778698 Benahavís Участок

Коммунальные: 2,856 EUR / год ИБИ: 249 EUR / год

2870 m2

Residential plot in Montemayor, introducing a unique opportunity in an exclusive setting. Located atop the hills of Benahavis, within the natural enclave of the Montemayor Valley, plot A16, is a private sanctuary, a blank canvas to create the home of your dreams. A natural paradise bathed in the warm southern sun, where a lush forest, majestic mountains, a serene lake, and the vast sea intertwine in an unparalleled spectacle. This 2,870 square meter plot, located in the prestigious Montemayor development, invites you to explore endless possibilities. With a maximum building capacity of 366 square meters, this space offers the freedom to build a customized oasis, tailored to your needs. Adjacent to it, you will find top-notch tennis courts and golf courses, along with the most exclusive clubs, making this place a landmark in southern Spain for those seeking to indulge in life to the fullest. Benahavis is both a city and a municipality in the province of Malaga, ideally located just 7 km from the coast and about a 20-minute drive from Marbella. An authentic Andalusian village nestled in a picturesque valley surrounded by spectacular mountains, and is especially popular among nature and gastronomy enthusiasts. Home to many luxury communities, the municipality of Benahavís spans 145 square kilometers and is well-connected to Malaga via the A7 and AP7 highways. Malaga Airport is located 71 km from the village, while Gibraltar Airport is 70 km away, with both journeys taking approximately 60 minutes. Don't miss the opportunity to turn this vision into your reality. Welcome to your future home in Montemayor!