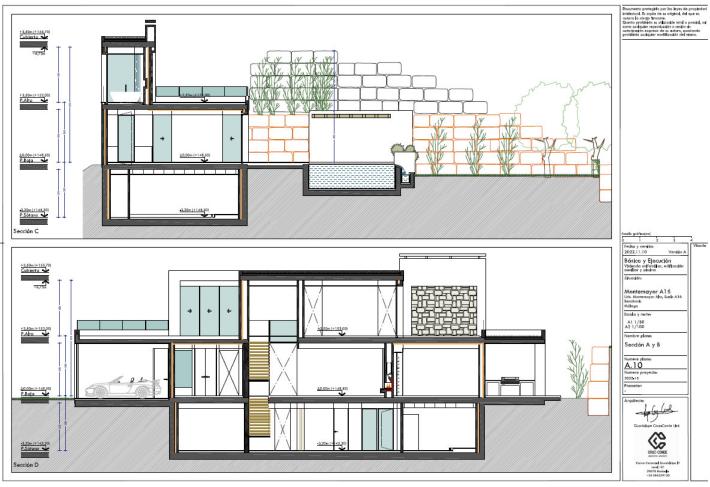

## Продажа - Участок - Benahavís 299.000€

www.mibgroup.es +34 661 89 71 88 info@mibgroup.es

Ref.-ID: MIBGR4778698 Benahavís Участок

Коммунальные: 2,856 EUR / год ИБИ: 249 EUR / год

2870 m2

Residential plot in Montemayor, introducing a unique opportunity in an exclusive setting. Located atop the hills of Benahavis, within the natural enclave of the Montemayor Valley, plot A16, is a private sanctuary, a blank canvas to create the home of your dreams. A natural paradise bathed in the warm southern sun, where a lush forest, majestic mountains, a serene lake, and the vast sea intertwine in an unparalleled spectacle. This 2,870 square meter plot, located in the prestigious Montemayor development, invites you to explore endless possibilities. With a maximum building capacity of 366 square meters, this space offers the freedom to build a customized oasis, tailored to your needs. Adjacent to it, you will find top-notch tennis courts and golf courses, along with the most exclusive clubs, making this place a landmark in southern Spain for those seeking to indulge in life to the fullest. Benahavis is both a city and a municipality in the province of Malaga, ideally located just 7 km from the coast and about a 20-minute drive from Marbella. An authentic Andalusian village nestled in a picturesque valley surrounded by spectacular mountains, and is especially popular among nature and gastronomy enthusiasts. Home to many luxury communities, the municipality of Benahavís spans 145 square kilometers and is well-connected to Malaga via the A7 and AP7 highways. Malaga Airport is located 71 km from the village, while Gibraltar Airport is 70 km away, with both journeys taking approximately 60 minutes. Don't miss the opportunity to turn this vision into your reality. Welcome to your future home in Montemayor!