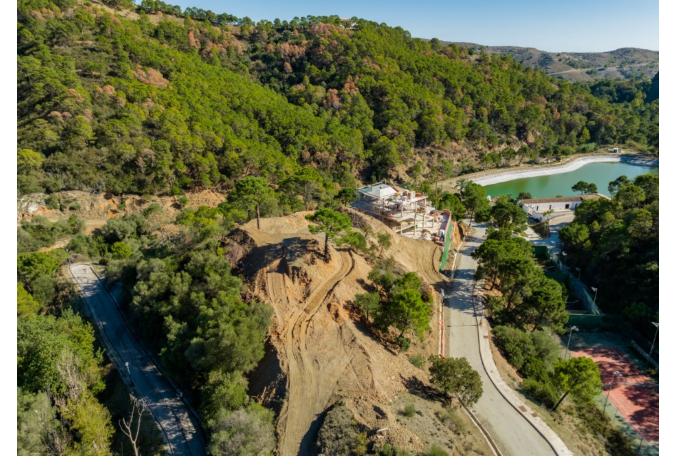

## Продажа - Участок - Benahavís 299.000€

www.mibgroup.es +34 661 89 71 88 info@mibgroup.es

Ref.-ID: MIBGR4778698 Benahavís Участок

Коммунальные: 2,856 EUR / год ИБИ: 249 EUR / год

2870 m2

Residential plot in Montemayor, introducing a unique opportunity in an exclusive setting. Located atop the hills of Benahavis, within the natural enclave of the Montemayor Valley, plot A16, is a private sanctuary, a blank canvas to create the home of your dreams. A natural paradise bathed in the warm southern sun, where a lush forest, majestic mountains, a serene lake, and the vast sea intertwine in an unparalleled spectacle. This 2,870 square meter plot, located in the prestigious Montemayor development, invites you to explore endless possibilities. With a maximum building capacity of 366 square meters, this space offers the freedom to build a customized oasis, tailored to your needs. Adjacent to it, you will find top-notch tennis courts and golf courses, along with the most exclusive clubs, making this place a landmark in southern Spain for those seeking to indulge in life to the fullest. Benahavis is both a city and a municipality in the province of Malaga, ideally located just 7 km from the coast and about a 20-minute drive from Marbella. An authentic Andalusian village nestled in a picturesque valley surrounded by spectacular mountains, and is especially popular among nature and gastronomy enthusiasts. Home to many luxury communities, the municipality of Benahavís spans 145 square kilometers and is well-connected to Malaga via the A7 and AP7 highways. Malaga Airport is located 71 km from the village, while Gibraltar Airport is 70 km away, with both journeys taking approximately 60 minutes. Don't miss the opportunity to turn this vision into your reality. Welcome to your future home in Montemayor!