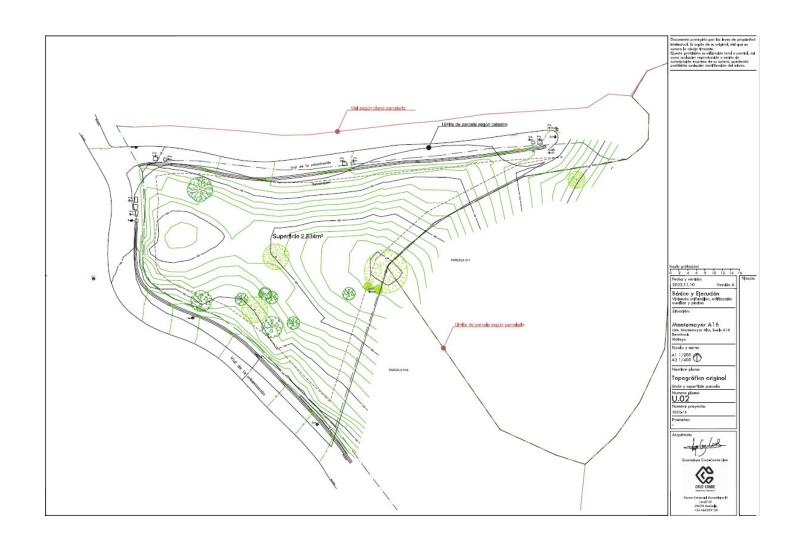

## Продажа - Участок - Benahavís 299.000€

www.mibgroup.es +34 661 89 71 88 info@mibgroup.es

Ref.-ID: MIBGR4778698 Benahavís Участок

Коммунальные: 2,856 EUR / год ИБИ: 249 EUR / год

2870 m2

Residential plot in Montemayor, introducing a unique opportunity in an exclusive setting. Located atop the hills of Benahavis, within the natural enclave of the Montemayor Valley, plot A16, is a private sanctuary, a blank canvas to create the home of your dreams. A natural paradise bathed in the warm southern sun, where a lush forest, majestic mountains, a serene lake, and the vast sea intertwine in an unparalleled spectacle. This 2,870 square meter plot, located in the prestigious Montemayor development, invites you to explore endless possibilities. With a maximum building capacity of 366 square meters, this space offers the freedom to build a customized oasis, tailored to your needs. Adjacent to it, you will find top-notch tennis courts and golf courses, along with the most exclusive clubs, making this place a landmark in southern Spain for those seeking to indulge in life to the fullest. Benahavis is both a city and a municipality in the province of Malaga, ideally located just 7 km from the coast and about a 20-minute drive from Marbella. An authentic Andalusian village nestled in a picturesque valley surrounded by spectacular mountains, and is especially popular among nature and gastronomy enthusiasts. Home to many luxury communities, the municipality of Benahavís spans 145 square kilometers and is well-connected to Malaga via the A7 and AP7 highways. Malaga Airport is located 71 km from the village, while Gibraltar Airport is 70 km away, with both journeys taking approximately 60 minutes. Don't miss the opportunity to turn this vision into your reality. Welcome to your future home in Montemayor!