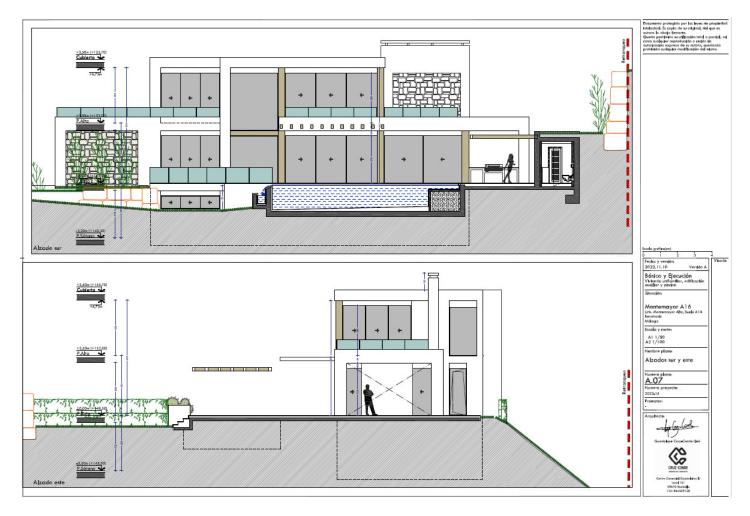

## Продажа - Участок - Benahavís 299.000€

www.mibgroup.es +34 661 89 71 88 info@mibgroup.es

Ref.-ID: MIBGR4778698 Benahavís Участок

Коммунальные: 2,856 EUR / год ИБИ: 249 EUR / год

2870 m2

Residential plot in Montemayor, introducing a unique opportunity in an exclusive setting. Located atop the hills of Benahavis, within the natural enclave of the Montemayor Valley, plot A16, is a private sanctuary, a blank canvas to create the home of your dreams. A natural paradise bathed in the warm southern sun, where a lush forest, majestic mountains, a serene lake, and the vast sea intertwine in an unparalleled spectacle. This 2,870 square meter plot, located in the prestigious Montemayor development, invites you to explore endless possibilities. With a maximum building capacity of 366 square meters, this space offers the freedom to build a customized oasis, tailored to your needs. Adjacent to it, you will find top-notch tennis courts and golf courses, along with the most exclusive clubs, making this place a landmark in southern Spain for those seeking to indulge in life to the fullest. Benahavis is both a city and a municipality in the province of Malaga, ideally located just 7 km from the coast and about a 20-minute drive from Marbella. An authentic Andalusian village nestled in a picturesque valley surrounded by spectacular mountains, and is especially popular among nature and gastronomy enthusiasts. Home to many luxury communities, the municipality of Benahavís spans 145 square kilometers and is well-connected to Malaga via the A7 and AP7 highways. Malaga Airport is located 71 km from the village, while Gibraltar Airport is 70 km away, with both journeys taking approximately 60 minutes. Don't miss the opportunity to turn this vision into your reality. Welcome to your future home in Montemayor!