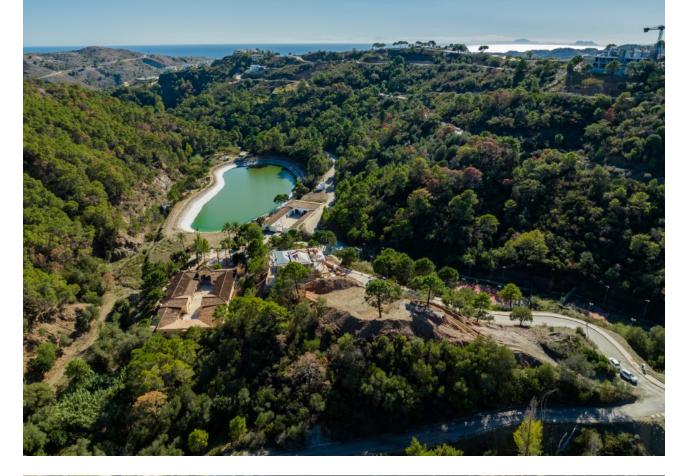

## Продажа - Участок - Benahavís 299.000€

www.mibgroup.es +34 661 89 71 88 info@mibgroup.es

Ref.-ID: MIBGR4778698 Benahavís Участок

Коммунальные: 2,856 EUR / год ИБИ: 249 EUR / год

2870 m2

Residential plot in Montemayor, introducing a unique opportunity in an exclusive setting. Located atop the hills of Benahavis, within the natural enclave of the Montemayor Valley, plot A16, is a private sanctuary, a blank canvas to create the home of your dreams. A natural paradise bathed in the warm southern sun, where a lush forest, majestic mountains, a serene lake, and the vast sea intertwine in an unparalleled spectacle. This 2,870 square meter plot, located in the prestigious Montemayor development, invites you to explore endless possibilities. With a maximum building capacity of 366 square meters, this space offers the freedom to build a customized oasis, tailored to your needs. Adjacent to it, you will find top-notch tennis courts and golf courses, along with the most exclusive clubs, making this place a landmark in southern Spain for those seeking to indulge in life to the fullest. Benahavis is both a city and a municipality in the province of Malaga, ideally located just 7 km from the coast and about a 20-minute drive from Marbella. An authentic Andalusian village nestled in a picturesque valley surrounded by spectacular mountains, and is especially popular among nature and gastronomy enthusiasts. Home to many luxury communities, the municipality of Benahavís spans 145 square kilometers and is well-connected to Malaga via the A7 and AP7 highways. Malaga Airport is located 71 km from the village, while Gibraltar Airport is 70 km away, with both journeys taking approximately 60 minutes. Don't miss the opportunity to turn this vision into your reality. Welcome to your future home in Montemayor!