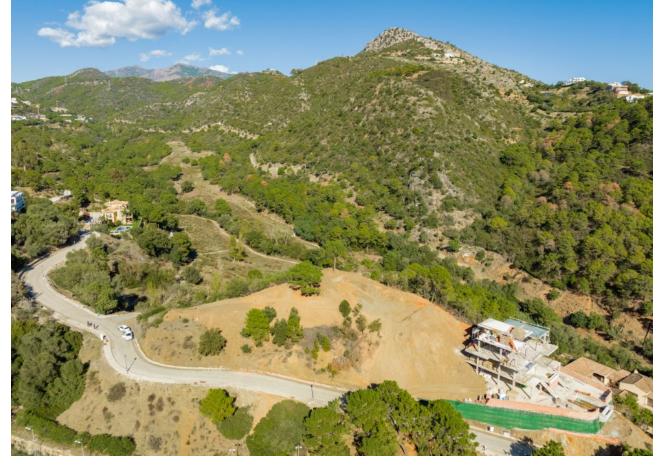

## Продажа - Участок - Benahavís 299.000€

www.mibgroup.es +34 661 89 71 88 info@mibgroup.es

Ref.-ID: MIBGR4778698 Benahavís Участок

Коммунальные: 2,856 EUR / год ИБИ: 249 EUR / год

2870 m2

Residential plot in Montemayor, introducing a unique opportunity in an exclusive setting. Located atop the hills of Benahavis, within the natural enclave of the Montemayor Valley, plot A16, is a private sanctuary, a blank canvas to create the home of your dreams. A natural paradise bathed in the warm southern sun, where a lush forest, majestic mountains, a serene lake, and the vast sea intertwine in an unparalleled spectacle. This 2,870 square meter plot, located in the prestigious Montemayor development, invites you to explore endless possibilities. With a maximum building capacity of 366 square meters, this space offers the freedom to build a customized oasis, tailored to your needs. Adjacent to it, you will find top-notch tennis courts and golf courses, along with the most exclusive clubs, making this place a landmark in southern Spain for those seeking to indulge in life to the fullest. Benahavis is both a city and a municipality in the province of Malaga, ideally located just 7 km from the coast and about a 20-minute drive from Marbella. An authentic Andalusian village nestled in a picturesque valley surrounded by spectacular mountains, and is especially popular among nature and gastronomy enthusiasts. Home to many luxury communities, the municipality of Benahavís spans 145 square kilometers and is well-connected to Malaga via the A7 and AP7 highways. Malaga Airport is located 71 km from the village, while Gibraltar Airport is 70 km away, with both journeys taking approximately 60 minutes. Don't miss the opportunity to turn this vision into your reality. Welcome to your future home in Montemayor!