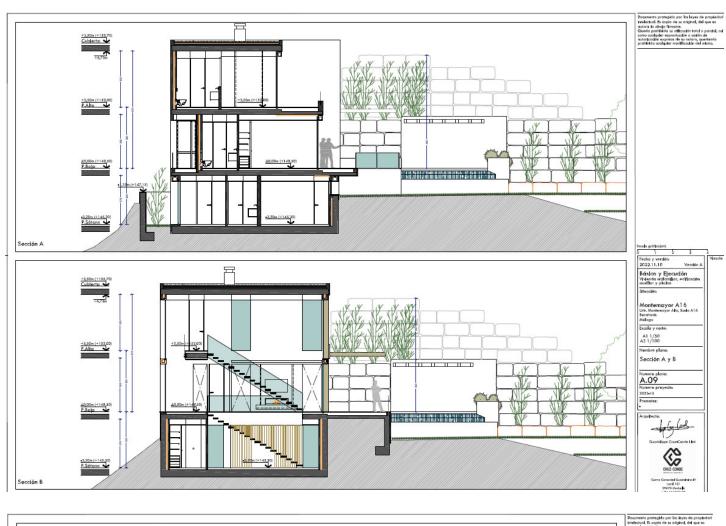

## Продажа - Участок - Benahavís 299.000€

www.mibgroup.es +34 661 89 71 88 info@mibgroup.es

Ref.-ID: MIBGR4778698 Benahavís Участок

Коммунальные: 2,856 EUR / год ИБИ: 249 EUR / год

2870 m2

Residential plot in Montemayor, introducing a unique opportunity in an exclusive setting. Located atop the hills of Benahavis, within the natural enclave of the Montemayor Valley, plot A16, is a private sanctuary, a blank canvas to create the home of your dreams. A natural paradise bathed in the warm southern sun, where a lush forest, majestic mountains, a serene lake, and the vast sea intertwine in an unparalleled spectacle. This 2,870 square meter plot, located in the prestigious Montemayor development, invites you to explore endless possibilities. With a maximum building capacity of 366 square meters, this space offers the freedom to build a customized oasis, tailored to your needs. Adjacent to it, you will find top-notch tennis courts and golf courses, along with the most exclusive clubs, making this place a landmark in southern Spain for those seeking to indulge in life to the fullest. Benahavis is both a city and a municipality in the province of Malaga, ideally located just 7 km from the coast and about a 20-minute drive from Marbella. An authentic Andalusian village nestled in a picturesque valley surrounded by spectacular mountains, and is especially popular among nature and gastronomy enthusiasts. Home to many luxury communities, the municipality of Benahavís spans 145 square kilometers and is well-connected to Malaga via the A7 and AP7 highways. Malaga Airport is located 71 km from the village, while Gibraltar Airport is 70 km away, with both journeys taking approximately 60 minutes. Don't miss the opportunity to turn this vision into your reality. Welcome to your future home in Montemayor!