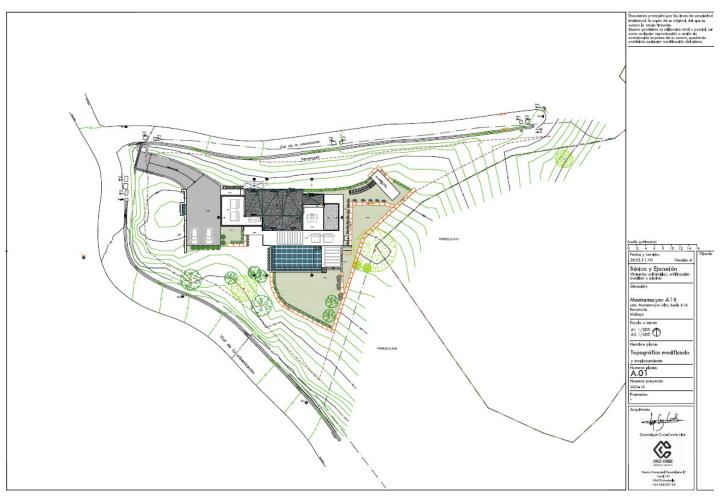

## Продажа - Участок - Benahavís 299.000€

www.mibgroup.es +34 661 89 71 88 info@mibgroup.es

Ref.-ID: MIBGR4778698 Benahavís Участок

Коммунальные: 2,856 EUR / год ИБИ: 249 EUR / год

2870 m2

Residential plot in Montemayor, introducing a unique opportunity in an exclusive setting. Located atop the hills of Benahavis, within the natural enclave of the Montemayor Valley, plot A16, is a private sanctuary, a blank canvas to create the home of your dreams. A natural paradise bathed in the warm southern sun, where a lush forest, majestic mountains, a serene lake, and the vast sea intertwine in an unparalleled spectacle. This 2,870 square meter plot, located in the prestigious Montemayor development, invites you to explore endless possibilities. With a maximum building capacity of 366 square meters, this space offers the freedom to build a customized oasis, tailored to your needs. Adjacent to it, you will find top-notch tennis courts and golf courses, along with the most exclusive clubs, making this place a landmark in southern Spain for those seeking to indulge in life to the fullest. Benahavis is both a city and a municipality in the province of Malaga, ideally located just 7 km from the coast and about a 20-minute drive from Marbella. An authentic Andalusian village nestled in a picturesque valley surrounded by spectacular mountains, and is especially popular among nature and gastronomy enthusiasts. Home to many luxury communities, the municipality of Benahavís spans 145 square kilometers and is well-connected to Malaga via the A7 and AP7 highways. Malaga Airport is located 71 km from the village, while Gibraltar Airport is 70 km away, with both journeys taking approximately 60 minutes. Don't miss the opportunity to turn this vision into your reality. Welcome to your future home in Montemayor!