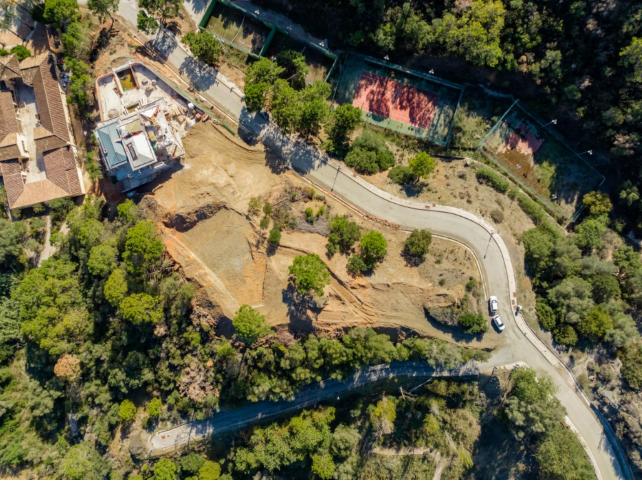

## Продажа - Участок - Benahavís 299.000€

www.mibgroup.es +34 661 89 71 88 info@mibgroup.es

Ref.-ID: MIBGR4778698 Benahavís Участок

Коммунальные: 2,856 EUR / год ИБИ: 249 EUR / год

2870 m2

Residential plot in Montemayor, introducing a unique opportunity in an exclusive setting. Located atop the hills of Benahavis, within the natural enclave of the Montemayor Valley, plot A16, is a private sanctuary, a blank canvas to create the home of your dreams. A natural paradise bathed in the warm southern sun, where a lush forest, majestic mountains, a serene lake, and the vast sea intertwine in an unparalleled spectacle. This 2,870 square meter plot, located in the prestigious Montemayor development, invites you to explore endless possibilities. With a maximum building capacity of 366 square meters, this space offers the freedom to build a customized oasis, tailored to your needs. Adjacent to it, you will find top-notch tennis courts and golf courses, along with the most exclusive clubs, making this place a landmark in southern Spain for those seeking to indulge in life to the fullest. Benahavis is both a city and a municipality in the province of Malaga, ideally located just 7 km from the coast and about a 20-minute drive from Marbella. An authentic Andalusian village nestled in a picturesque valley surrounded by spectacular mountains, and is especially popular among nature and gastronomy enthusiasts. Home to many luxury communities, the municipality of Benahavís spans 145 square kilometers and is well-connected to Malaga via the A7 and AP7 highways. Malaga Airport is located 71 km from the village, while Gibraltar Airport is 70 km away, with both journeys taking approximately 60 minutes. Don't miss the opportunity to turn this vision into your reality. Welcome to your future home in Montemayor!