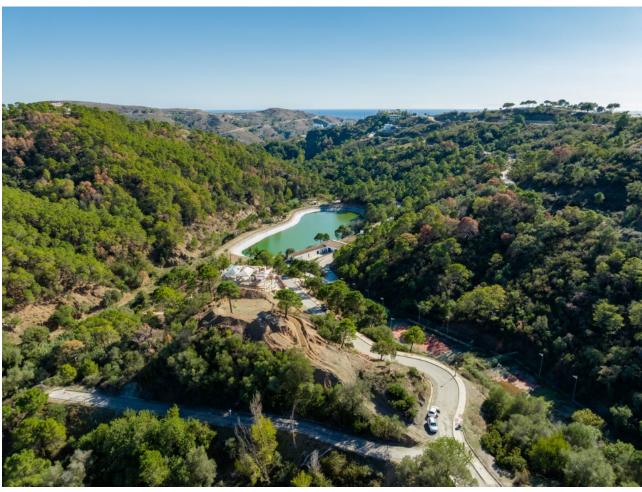

## Продажа - Участок - Benahavís 299.000€

www.mibgroup.es +34 661 89 71 88 info@mibgroup.es

Ref.-ID: MIBGR4778698 Benahavís Участок

Коммунальные: 2,856 EUR / год ИБИ: 249 EUR / год

2870 m2

Residential plot in Montemayor, introducing a unique opportunity in an exclusive setting. Located atop the hills of Benahavis, within the natural enclave of the Montemayor Valley, plot A16, is a private sanctuary, a blank canvas to create the home of your dreams. A natural paradise bathed in the warm southern sun, where a lush forest, majestic mountains, a serene lake, and the vast sea intertwine in an unparalleled spectacle. This 2,870 square meter plot, located in the prestigious Montemayor development, invites you to explore endless possibilities. With a maximum building capacity of 366 square meters, this space offers the freedom to build a customized oasis, tailored to your needs. Adjacent to it, you will find top-notch tennis courts and golf courses, along with the most exclusive clubs, making this place a landmark in southern Spain for those seeking to indulge in life to the fullest. Benahavis is both a city and a municipality in the province of Malaga, ideally located just 7 km from the coast and about a 20-minute drive from Marbella. An authentic Andalusian village nestled in a picturesque valley surrounded by spectacular mountains, and is especially popular among nature and gastronomy enthusiasts. Home to many luxury communities, the municipality of Benahavís spans 145 square kilometers and is well-connected to Malaga via the A7 and AP7 highways. Malaga Airport is located 71 km from the village, while Gibraltar Airport is 70 km away, with both journeys taking approximately 60 minutes. Don't miss the opportunity to turn this vision into your reality. Welcome to your future home in Montemayor!