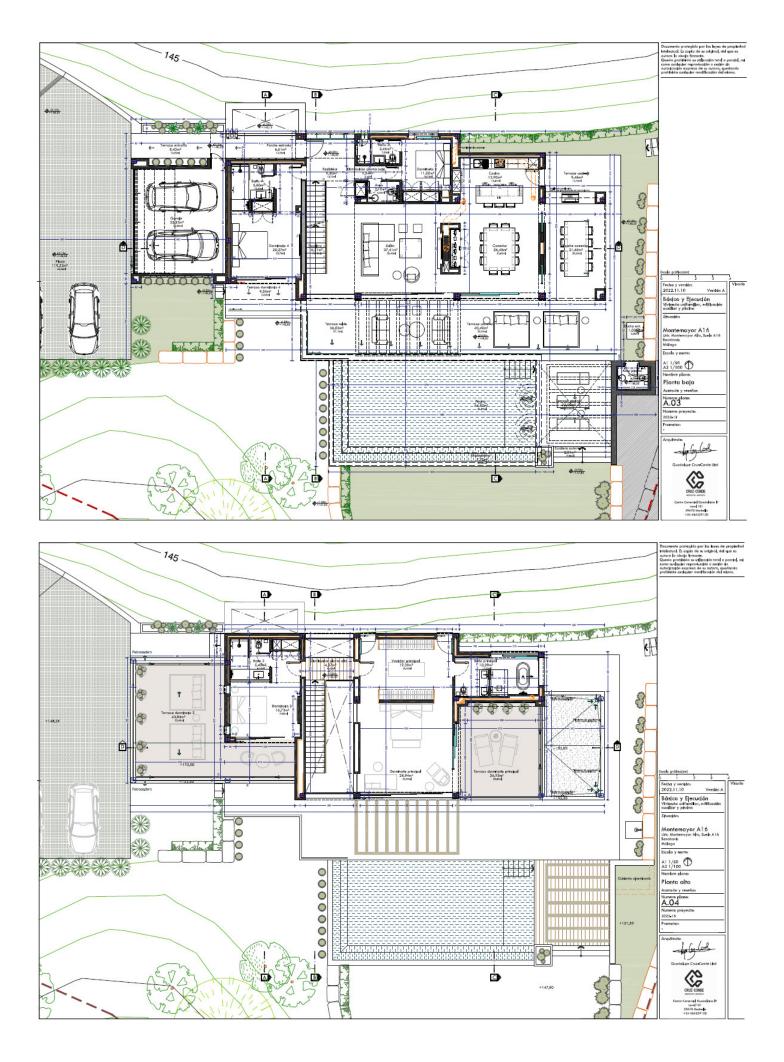

## Продажа - Участок - Benahavís 299.000€

www.mibgroup.es +34 661 89 71 88 info@mibgroup.es

Ref.-ID: MIBGR4778698 Benahavís Участок

Коммунальные: 2,856 EUR / год ИБИ: 249 EUR / год

2870 m2

Residential plot in Montemayor, introducing a unique opportunity in an exclusive setting. Located atop the hills of Benahavis, within the natural enclave of the Montemayor Valley, plot A16, is a private sanctuary, a blank canvas to create the home of your dreams. A natural paradise bathed in the warm southern sun, where a lush forest, majestic mountains, a serene lake, and the vast sea intertwine in an unparalleled spectacle. This 2,870 square meter plot, located in the prestigious Montemayor development, invites you to explore endless possibilities. With a maximum building capacity of 366 square meters, this space offers the freedom to build a customized oasis, tailored to your needs. Adjacent to it, you will find top-notch tennis courts and golf courses, along with the most exclusive clubs, making this place a landmark in southern Spain for those seeking to indulge in life to the fullest. Benahavis is both a city and a municipality in the province of Malaga, ideally located just 7 km from the coast and about a 20-minute drive from Marbella. An authentic Andalusian village nestled in a picturesque valley surrounded by spectacular mountains, and is especially popular among nature and gastronomy enthusiasts. Home to many luxury communities, the municipality of Benahavís spans 145 square kilometers and is well-connected to Malaga via the A7 and AP7 highways. Malaga Airport is located 71 km from the village, while Gibraltar Airport is 70 km away, with both journeys taking approximately 60 minutes. Don't miss the opportunity to turn this vision into your reality. Welcome to your future home in Montemayor!