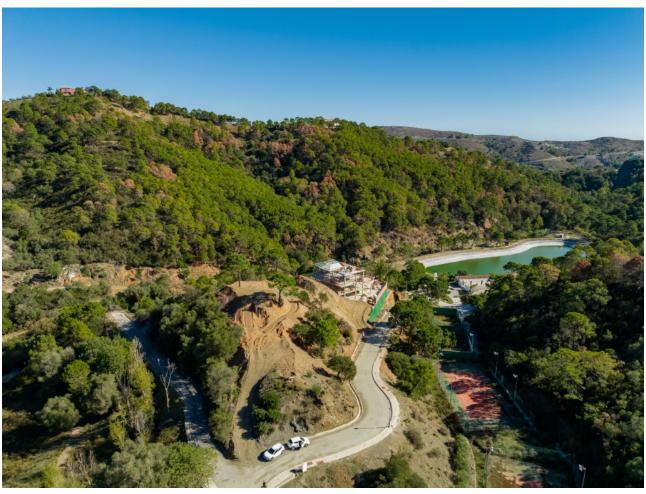

## Продажа - Участок - Benahavís 299.000€

www.mibgroup.es +34 661 89 71 88 info@mibgroup.es

Ref.-ID: MIBGR4778698 Benahavís Участок

Коммунальные: 2,856 EUR / год ИБИ: 249 EUR / год

2870 m2

Residential plot in Montemayor, introducing a unique opportunity in an exclusive setting. Located atop the hills of Benahavis, within the natural enclave of the Montemayor Valley, plot A16, is a private sanctuary, a blank canvas to create the home of your dreams. A natural paradise bathed in the warm southern sun, where a lush forest, majestic mountains, a serene lake, and the vast sea intertwine in an unparalleled spectacle. This 2,870 square meter plot, located in the prestigious Montemayor development, invites you to explore endless possibilities. With a maximum building capacity of 366 square meters, this space offers the freedom to build a customized oasis, tailored to your needs. Adjacent to it, you will find top-notch tennis courts and golf courses, along with the most exclusive clubs, making this place a landmark in southern Spain for those seeking to indulge in life to the fullest. Benahavis is both a city and a municipality in the province of Malaga, ideally located just 7 km from the coast and about a 20-minute drive from Marbella. An authentic Andalusian village nestled in a picturesque valley surrounded by spectacular mountains, and is especially popular among nature and gastronomy enthusiasts. Home to many luxury communities, the municipality of Benahavís spans 145 square kilometers and is well-connected to Malaga via the A7 and AP7 highways. Malaga Airport is located 71 km from the village, while Gibraltar Airport is 70 km away, with both journeys taking approximately 60 minutes. Don't miss the opportunity to turn this vision into your reality. Welcome to your future home in Montemayor!