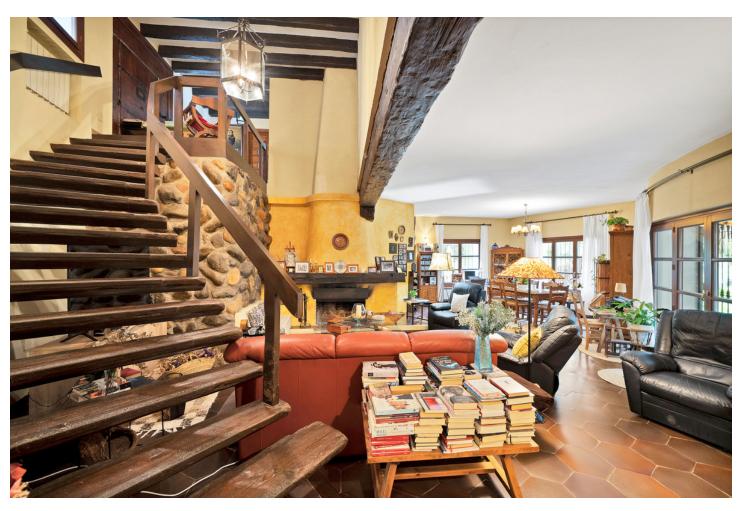

EXCEPTIONAL VILLA FOR SALE IN A TROPICAL ENVIRONMENT Located at Los Olivos 6 in Campo de Mijas, there is a Mediterranean-style villa, truly unique in its kind. With a total built area of 435m2 plus 148m2 of outbuildings on a large plot of 5280m2, this property offers a unique opportunity. Featuring 6 bedrooms, each with its own en-suite bathroom, including 2 independent bedrooms, a completely renovated studio, and a bungalow, every corner of this villa has been meticulously designed to provide comfort and privacy. This home stands out for its exclusivity in both size and style, reflecting the essence of a true artist's residence. Furthermore, it boasts a spacious main living room and a cozy kitchen with direct access to the terrace, offering views of the extensive garden and the pool. The property also includes an office, a cellar, a large laundry room next to a storage room, and a covered garage, as well as additional parking spaces. The villa offers spacious terraces overlooking lush tropical gardens and majestic trees. Situated just 3 minutes from Corte Inglés Costa Mijas, the mercadona, and other essential services, and less than 10 minutes from the beach, this house exudes a sense of exclusivity and authenticity. It is more than just a home; it is a luxurious and comfortable retreat in a desirable location. NGS

Состояние

Хорошее

**бассейн** ✔ Приватный **Климат-контроль**✓ Камин

**Особенности**✓ Деревянные полы

Мебель

Без мебели