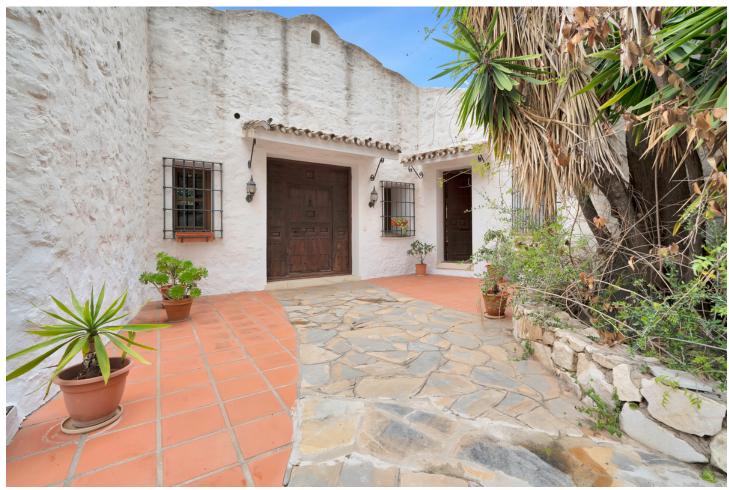

EXCEPTIONAL VILLA FOR SALE IN A TROPICAL ENVIRONMENT Located at Los Olivos 6 in Campo de Mijas, there is a Mediterranean-style villa, truly unique in its kind. With a total built area of 435m2 plus 148m2 of outbuildings on a large plot of 5280m2, this property offers a unique opportunity. Featuring 6 bedrooms, each with its own en-suite bathroom, including 2 independent bedrooms, a completely renovated studio, and a bungalow, every corner of this villa has been meticulously designed to provide comfort and privacy. This home stands out for its exclusivity in both size and style, reflecting the essence of a true artist's residence. Furthermore, it boasts a spacious main living room and a cozy kitchen with direct access to the terrace, offering views of the extensive garden and the pool. The property also includes an office, a cellar, a large laundry room next to a storage room, and a covered garage, as well as additional parking spaces. The villa offers spacious terraces overlooking lush tropical gardens and majestic trees. Situated just 3 minutes from Corte Inglés Costa Mijas, the mercadona, and other essential services, and less than 10 minutes from the beach, this house exudes a sense of exclusivity and authenticity. It is more than just a home; it is a luxurious and comfortable retreat in a desirable location. NGS