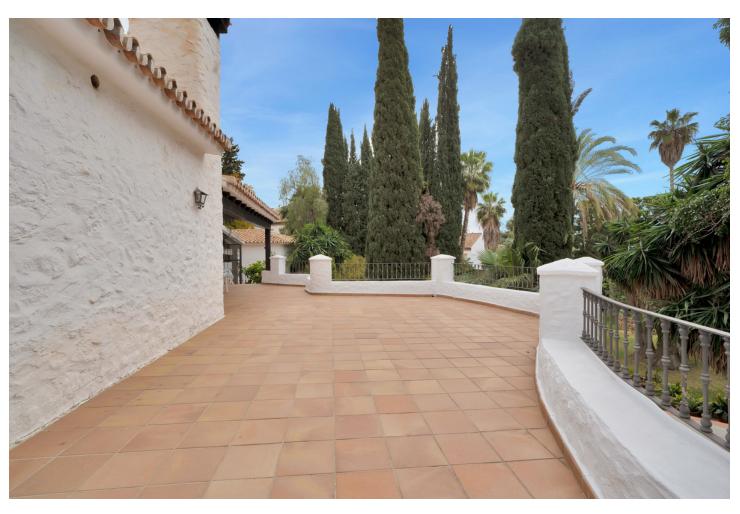

EXCEPTIONAL VILLA FOR SALE IN A TROPICAL ENVIRONMENT Located at Los Olivos 6 in Campo de Mijas, there is a Mediterranean-style villa, truly unique in its kind. With a total built area of 435m2 plus 148m2 of outbuildings on a large plot of 5280m2, this property offers a unique opportunity. Featuring 6 bedrooms, each with its own en-suite bathroom, including 2 independent bedrooms, a completely renovated studio, and a bungalow, every corner of this villa has been meticulously designed to provide comfort and privacy. This home stands out for its exclusivity in both size and style, reflecting the essence of a true artist's residence. Furthermore, it boasts a spacious main living room and a cozy kitchen with direct access to the terrace, offering views of the extensive garden and the pool. The property also includes an office, a cellar, a large laundry room next to a storage room, and a covered garage, as well as additional parking spaces. The villa offers spacious terraces overlooking lush tropical gardens and majestic trees. Situated just 3 minutes from Corte Inglés Costa Mijas, the mercadona, and other essential services, and less than 10 minutes from the beach, this house exudes a sense of exclusivity and authenticity. It is more than just a home; it is a luxurious and comfortable retreat in a desirable location. NGS