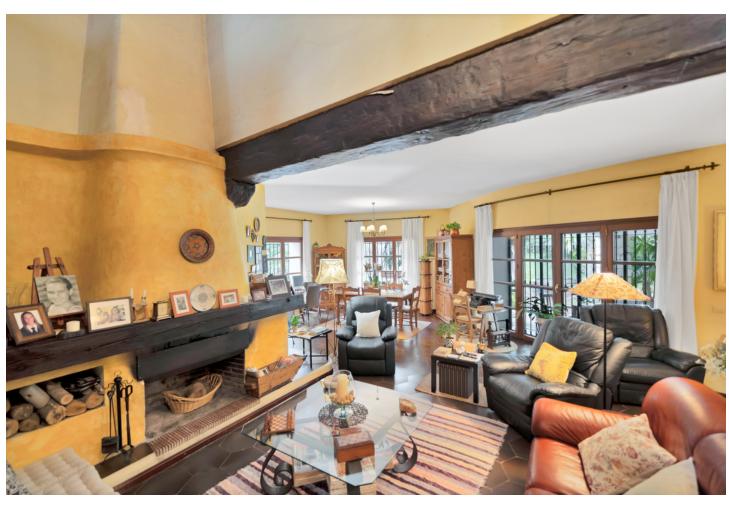

EXCEPTIONAL VILLA FOR SALE IN A TROPICAL ENVIRONMENT Located at Los Olivos 6 in Campo de Mijas, there is a Mediterranean-style villa, truly unique in its kind. With a total built area of 435m2 plus 148m2 of outbuildings on a large plot of 5280m2, this property offers a unique opportunity. Featuring 6 bedrooms, each with its own en-suite bathroom, including 2 independent bedrooms, a completely renovated studio, and a bungalow, every corner of this villa has been meticulously designed to provide comfort and privacy. This home stands out for its exclusivity in both size and style, reflecting the essence of a true artist's residence. Furthermore, it boasts a spacious main living room and a cozy kitchen with direct access to the terrace, offering views of the extensive garden and the pool. The property also includes an office, a cellar, a large laundry room next to a storage room, and a covered garage, as well as additional parking spaces. The villa offers spacious terraces overlooking lush tropical gardens and majestic trees. Situated just 3 minutes from Corte Inglés Costa Mijas, the mercadona, and other essential services, and less than 10 minutes from the beach, this house exudes a sense of exclusivity and authenticity. It is more than just a home; it is a luxurious and comfortable retreat in a desirable location. NGS

Состояние

Хорошее

**бассейн** ✔ Приватный **Климат-контроль**✓ Камин

**Особенности**✓ Деревянные полы

Мебель

Без мебели