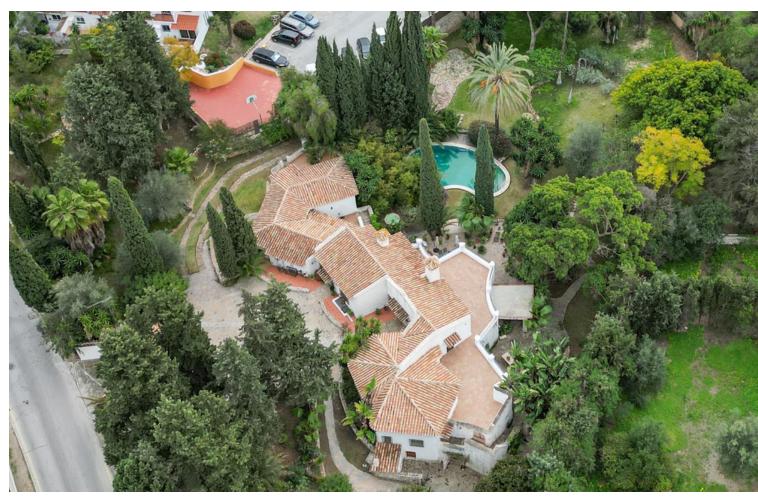

## Продажа - Дом - Campo Mijas 1.949.000€

www.mibgroup.es +34 661 89 71 88 info@mibgroup.es

Ref.-ID: MIBGR4778851 Campo Mijas Дом

Коммунальные: 3,888 EUR / год ИБИ: 3,368 EUR / год

6

6

583 m<sup>2</sup>

5280 m2

EXCEPTIONAL VILLA FOR SALE IN A TROPICAL ENVIRONMENT Located at Los Olivos 6 in Campo de Mijas, there is a Mediterranean-style villa, truly unique in its kind. With a total built area of 435m2 plus 148m2 of outbuildings on a large plot of 5280m2, this property offers a unique opportunity. Featuring 6 bedrooms, each with its own en-suite bathroom, including 2 independent bedrooms, a completely renovated studio, and a bungalow, every corner of this villa has been meticulously designed to provide comfort and privacy. This home stands out for its exclusivity in both size and style, reflecting the essence of a true artist's residence. Furthermore, it boasts a spacious main living room and a cozy kitchen with direct access to the terrace, offering views of the extensive garden and the pool. The property also includes an office, a cellar, a large laundry room next to a storage room, and a covered garage, as well as additional parking spaces. The villa offers spacious terraces overlooking lush tropical gardens and majestic trees. Situated just 3 minutes from Corte Inglés Costa Mijas, the mercadona, and other essential services, and less than 10 minutes from the beach, this house exudes a sense of exclusivity and authenticity. It is more than just a home; it is a luxurious and comfortable retreat in a desirable location. NGS