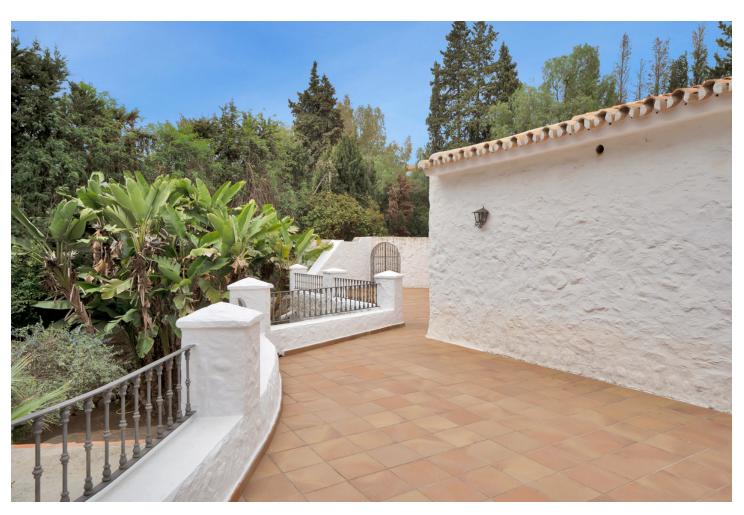

EXCEPTIONAL VILLA FOR SALE IN A TROPICAL ENVIRONMENT Located at Los Olivos 6 in Campo de Mijas, there is a Mediterranean-style villa, truly unique in its kind. With a total built area of 435m2 plus 148m2 of outbuildings on a large plot of 5280m2, this property offers a unique opportunity. Featuring 6 bedrooms, each with its own en-suite bathroom, including 2 independent bedrooms, a completely renovated studio, and a bungalow, every corner of this villa has been meticulously designed to provide comfort and privacy. This home stands out for its exclusivity in both size and style, reflecting the essence of a true artist's residence. Furthermore, it boasts a spacious main living room and a cozy kitchen with direct access to the terrace, offering views of the extensive garden and the pool. The property also includes an office, a cellar, a large laundry room next to a storage room, and a covered garage, as well as additional parking spaces. The villa offers spacious terraces overlooking lush tropical gardens and majestic trees. Situated just 3 minutes from Corte Inglés Costa Mijas, the mercadona, and other essential services, and less than 10 minutes from the beach, this house exudes a sense of exclusivity and authenticity. It is more than just a home; it is a luxurious and comfortable retreat in a desirable location. NGS