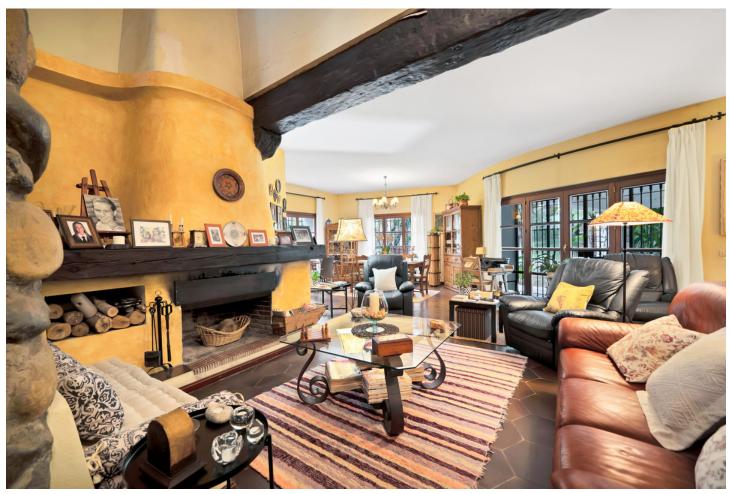

EXCEPTIONAL VILLA FOR SALE IN A TROPICAL ENVIRONMENT Located at Los Olivos 6 in Campo de Mijas, there is a Mediterranean-style villa, truly unique in its kind. With a total built area of 435m2 plus 148m2 of outbuildings on a large plot of 5280m2, this property offers a unique opportunity. Featuring 6 bedrooms, each with its own en-suite bathroom, including 2 independent bedrooms, a completely renovated studio, and a bungalow, every corner of this villa has been meticulously designed to provide comfort and privacy. This home stands out for its exclusivity in both size and style, reflecting the essence of a true artist's residence. Furthermore, it boasts a spacious main living room and a cozy kitchen with direct access to the terrace, offering views of the extensive garden and the pool. The property also includes an office, a cellar, a large laundry room next to a storage room, and a covered garage, as well as additional parking spaces. The villa offers spacious terraces overlooking lush tropical gardens and majestic trees. Situated just 3 minutes from Corte Inglés Costa Mijas, the mercadona, and other essential services, and less than 10 minutes from the beach, this house exudes a sense of exclusivity and authenticity. It is more than just a home; it is a luxurious and comfortable retreat in a desirable location. NGS

Состояние

Хорошее

**бассейн** ✔ Приватный **Климат-контроль**✓ Камин

**Особенности**✓ Деревянные полы

Мебель

Без мебели