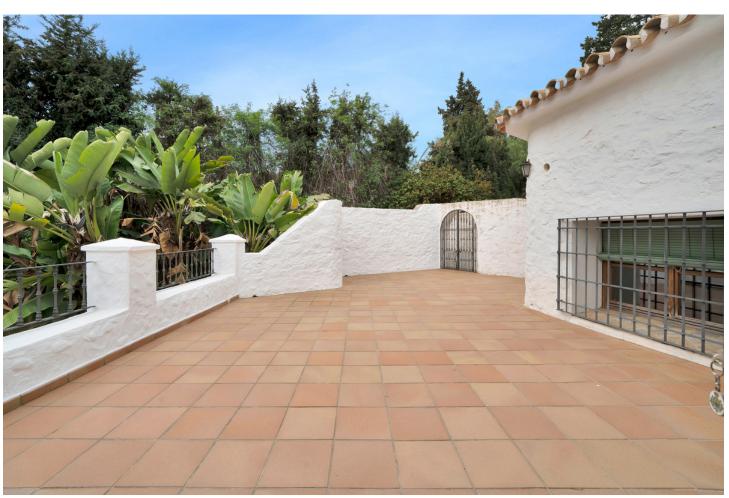

EXCEPTIONAL VILLA FOR SALE IN A TROPICAL ENVIRONMENT Located at Los Olivos 6 in Campo de Mijas, there is a Mediterranean-style villa, truly unique in its kind. With a total built area of 435m2 plus 148m2 of outbuildings on a large plot of 5280m2, this property offers a unique opportunity. Featuring 6 bedrooms, each with its own en-suite bathroom, including 2 independent bedrooms, a completely renovated studio, and a bungalow, every corner of this villa has been meticulously designed to provide comfort and privacy. This home stands out for its exclusivity in both size and style, reflecting the essence of a true artist's residence. Furthermore, it boasts a spacious main living room and a cozy kitchen with direct access to the terrace, offering views of the extensive garden and the pool. The property also includes an office, a cellar, a large laundry room next to a storage room, and a covered garage, as well as additional parking spaces. The villa offers spacious terraces overlooking lush tropical gardens and majestic trees. Situated just 3 minutes from Corte Inglés Costa Mijas, the mercadona, and other essential services, and less than 10 minutes from the beach, this house exudes a sense of exclusivity and authenticity. It is more than just a home; it is a luxurious and comfortable retreat in a desirable location. NGS