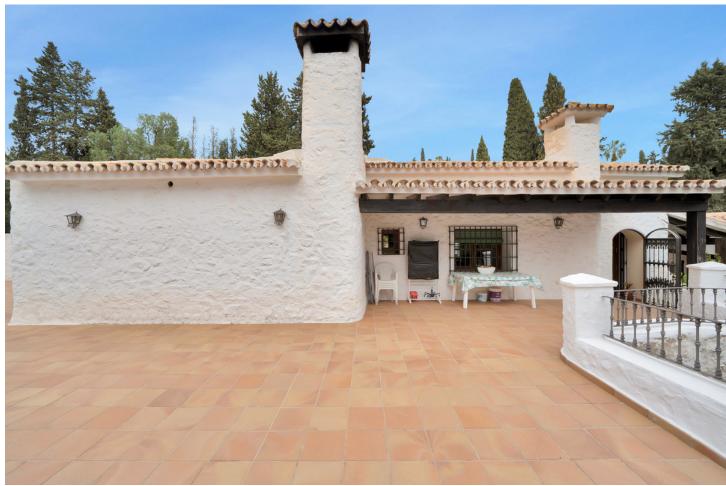

EXCEPTIONAL VILLA FOR SALE IN A TROPICAL ENVIRONMENT Located at Los Olivos 6 in Campo de Mijas, there is a Mediterranean-style villa, truly unique in its kind. With a total built area of 435m2 plus 148m2 of outbuildings on a large plot of 5280m2, this property offers a unique opportunity. Featuring 6 bedrooms, each with its own en-suite bathroom, including 2 independent bedrooms, a completely renovated studio, and a bungalow, every corner of this villa has been meticulously designed to provide comfort and privacy. This home stands out for its exclusivity in both size and style, reflecting the essence of a true artist's residence. Furthermore, it boasts a spacious main living room and a cozy kitchen with direct access to the terrace, offering views of the extensive garden and the pool. The property also includes an office, a cellar, a large laundry room next to a storage room, and a covered garage, as well as additional parking spaces. The villa offers spacious terraces overlooking lush tropical gardens and majestic trees. Situated just 3 minutes from Corte Inglés Costa Mijas, the mercadona, and other essential services, and less than 10 minutes from the beach, this house exudes a sense of exclusivity and authenticity. It is more than just a home; it is a luxurious and comfortable retreat in a desirable location. NGS