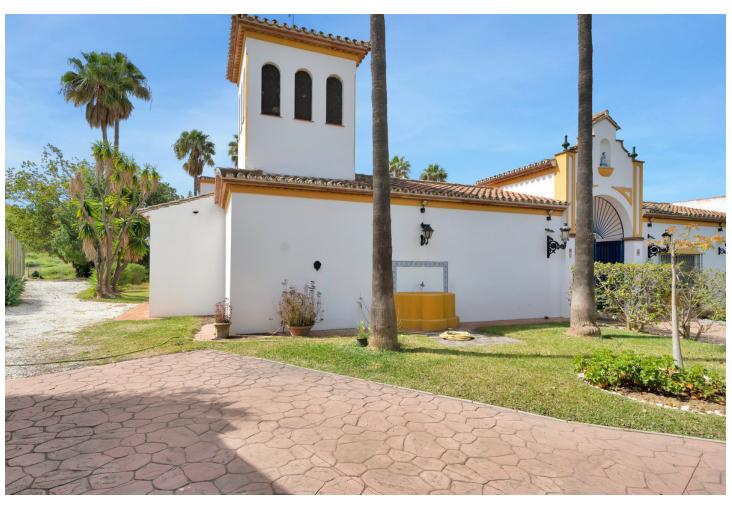

Welcome to a unique property. Impressive Andalusian-style cortijo, with 8 bedrooms and 11 bathrooms, A/C, underfloor heating, incredible semi-industrial kitchen, magnificent living rooms and natural light thanks to its windows, present this wonder as a unique place to live. The imposing 783 meters built on 35,000 square meters of plot, make it a haven of peace with endless possibilities. It has a house adapted for maintenance and cleaning service. Swimming pool with garden, barbecue area, organic vegetable garden, heliport, covered parking for more than 8 cars and tennis court. Surrounded by nature, it is located 5' from the Santana Golf and Mijas Golf golf courses, an international private school and located just 15' from the center of Fuengirola or La Cala de Mijas. Lovers of tranquility as well as animals will be able to enjoy outdoor space, in the 20,000m2 available in the lower part of the estate, totally flat and surrounded by fruit trees, with access to the river road. Due to the proximity to several riding clubs and riding areas, it can be a strategic site. A property worth visiting if what you really want is peace and privacy.