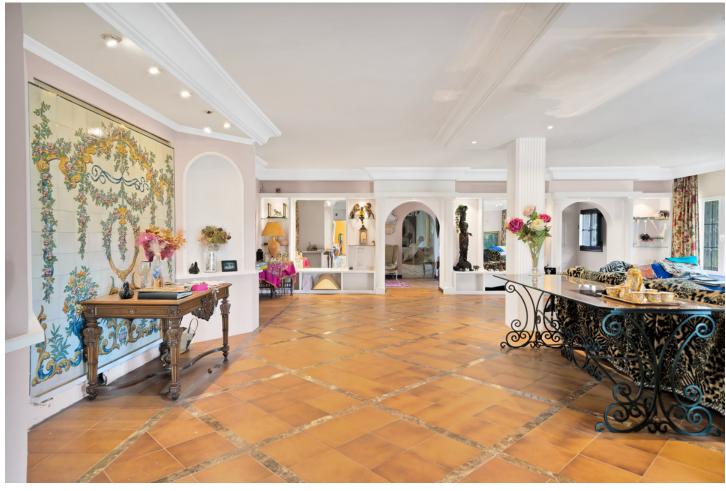

Welcome to a unique property. Impressive Andalusian-style cortijo, with 8 bedrooms and 11 bathrooms, A/C, underfloor heating, incredible semi-industrial kitchen, magnificent living rooms and natural light thanks to its windows, present this wonder as a unique place to live. The imposing 783 meters built on 35,000 square meters of plot, make it a haven of peace with endless possibilities. It has a house adapted for maintenance and cleaning service. Swimming pool with garden, barbecue area, organic vegetable garden, heliport, covered parking for more than 8 cars and tennis court. Surrounded by nature, it is located 5' from the Santana Golf and Mijas Golf golf courses, an international private school and located just 15' from the center of Fuengirola or La Cala de Mijas. Lovers of tranquility as well as animals will be able to enjoy outdoor space, in the 20,000m2 available in the lower part of the estate, totally flat and surrounded by fruit trees, with access to the river road. Due to the proximity to several riding clubs and riding areas, it can be a strategic site. A property worth visiting if what you really want is peace and privacy.