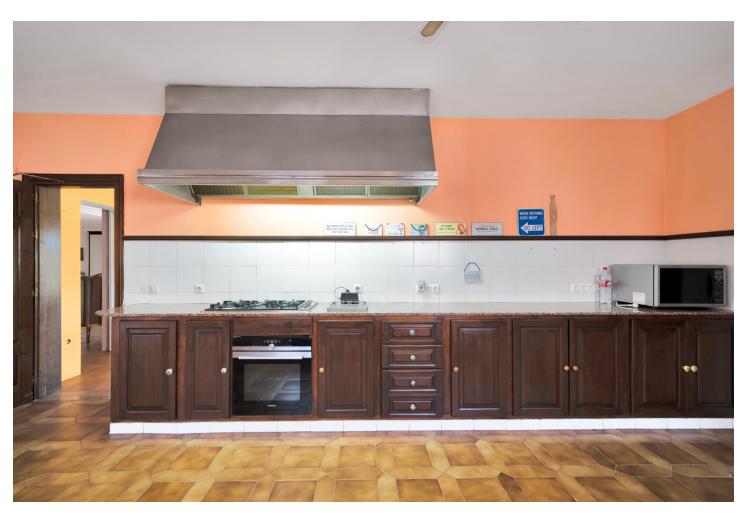

Welcome to a unique property. Impressive Andalusian-style cortijo, with 8 bedrooms and 11 bathrooms, A/C, underfloor heating, incredible semi-industrial kitchen, magnificent living rooms and natural light thanks to its windows, present this wonder as a unique place to live. The imposing 783 meters built on 35,000 square meters of plot, make it a haven of peace with endless possibilities. It has a house adapted for maintenance and cleaning service. Swimming pool with garden, barbecue area, organic vegetable garden, heliport, covered parking for more than 8 cars and tennis court. Surrounded by nature, it is located 5' from the Santana Golf and Mijas Golf golf courses, an international private school and located just 15' from the center of Fuengirola or La Cala de Mijas. Lovers of tranquility as well as animals will be able to enjoy outdoor space, in the 20,000m2 available in the lower part of the estate, totally flat and surrounded by fruit trees, with access to the river road. Due to the proximity to several riding clubs and riding areas, it can be a strategic site. A property worth visiting if what you really want is peace and privacy.