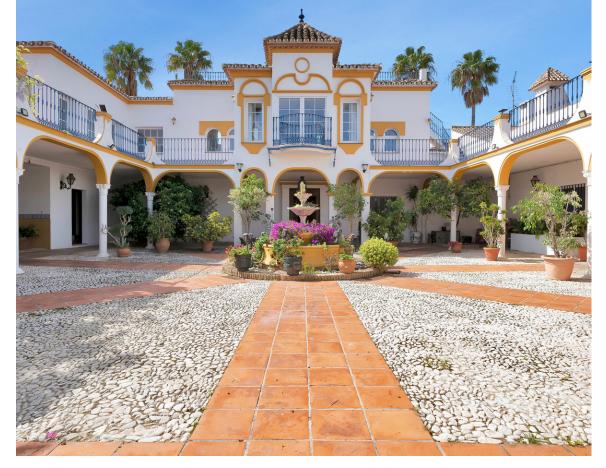

Welcome to a unique property. Impressive Andalusian-style cortijo, with 8 bedrooms and 11 bathrooms, A/C, underfloor heating, incredible semi-industrial kitchen, magnificent living rooms and natural light thanks to its windows, present this wonder as a unique place to live. The imposing 783 meters built on 35,000 square meters of plot, make it a haven of peace with endless possibilities. It has a house adapted for maintenance and cleaning service. Swimming pool with garden, barbecue area, organic vegetable garden, heliport, covered parking for more than 8 cars and tennis court. Surrounded by nature, it is located 5' from the Santana Golf and Mijas Golf golf courses, an international private school and located just 15' from the center of Fuengirola or La Cala de Mijas. Lovers of tranquility as well as animals will be able to enjoy outdoor space, in the 20,000m2 available in the lower part of the estate, totally flat and surrounded by fruit trees, with access to the river road. Due to the proximity to several riding clubs and riding areas, it can be a strategic site. A property worth visiting if what you really want is peace and privacy.