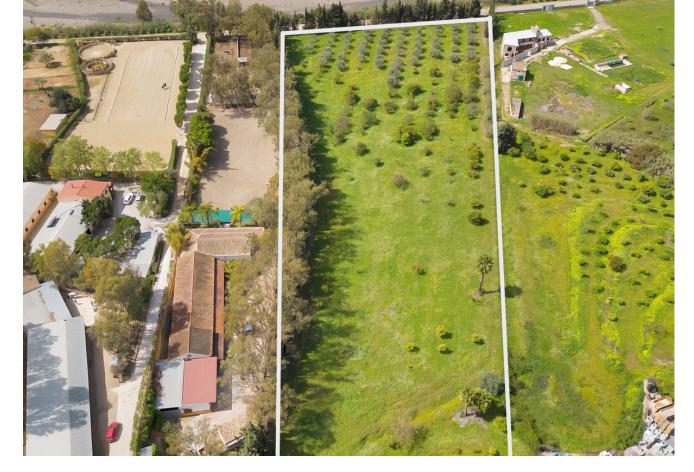

## Продажа - Дом - La Cala Hills 2.750.000€

www.mibgroup.es +34 661 89 71 88 info@mibgroup.es

Ref.-ID: MIBGR4778872 La Cala Hills Дом

ИБИ: 255 EUR / год

8

8

783 m<sup>2</sup>

35000 m2

Welcome to a unique property. Impressive Andalusian-style cortijo, with 8 bedrooms and 11 bathrooms, A/C, underfloor heating, incredible semi-industrial kitchen, magnificent living rooms and natural light thanks to its windows, present this wonder as a unique place to live. The imposing 783 meters built on 35,000 square meters of plot, make it a haven of peace with endless possibilities. It has a house adapted for maintenance and cleaning service. Swimming pool with garden, barbecue area, organic vegetable garden, heliport, covered parking for more than 8 cars and tennis court. Surrounded by nature, it is located 5' from the Santana Golf and Mijas Golf golf courses, an international private school and located just 15' from the center of Fuengirola or La Cala de Mijas. Lovers of tranquility as well as animals will be able to enjoy outdoor space, in the 20,000m2 available in the lower part of the estate, totally flat and surrounded by fruit trees, with access to the river road. Due to the proximity to several riding clubs and riding areas, it can be a strategic site. A property worth visiting if what you really want is peace and privacy.