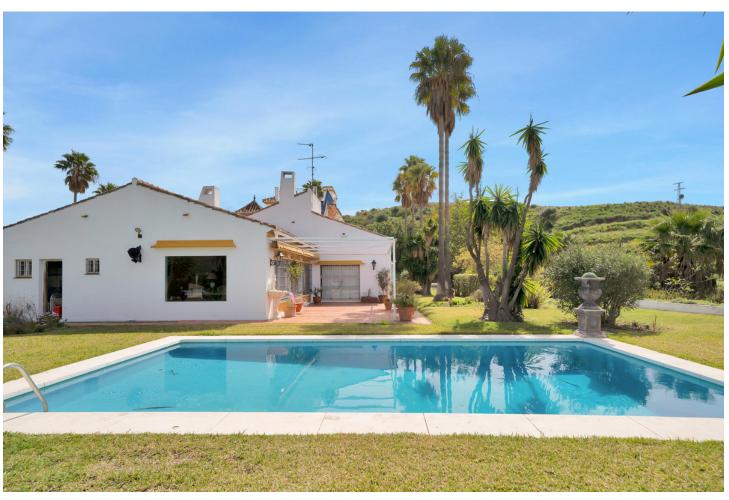

Welcome to a unique property. Impressive Andalusian-style cortijo, with 8 bedrooms and 11 bathrooms, A/C, underfloor heating, incredible semi-industrial kitchen, magnificent living rooms and natural light thanks to its windows, present this wonder as a unique place to live. The imposing 783 meters built on 35,000 square meters of plot, make it a haven of peace with endless possibilities. It has a house adapted for maintenance and cleaning service. Swimming pool with garden, barbecue area, organic vegetable garden, heliport, covered parking for more than 8 cars and tennis court. Surrounded by nature, it is located 5' from the Santana Golf and Mijas Golf golf courses, an international private school and located just 15' from the center of Fuengirola or La Cala de Mijas. Lovers of tranquility as well as animals will be able to enjoy outdoor space, in the 20,000m2 available in the lower part of the estate, totally flat and surrounded by fruit trees, with access to the river road. Due to the proximity to several riding clubs and riding areas, it can be a strategic site. A property worth visiting if what you really want is peace and privacy.