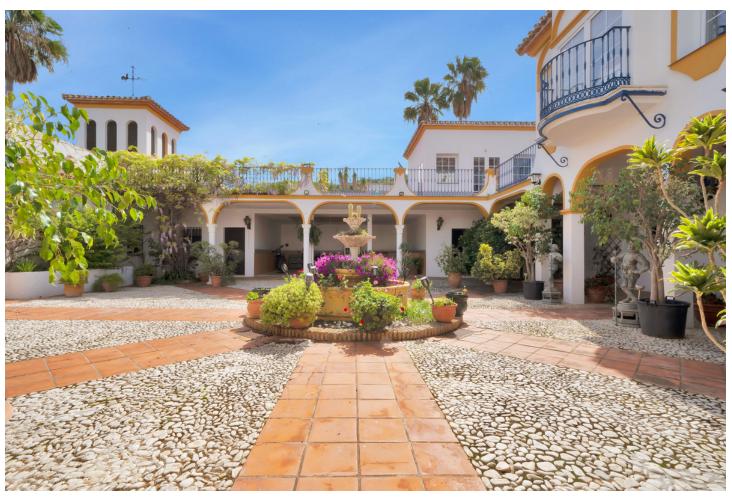

Welcome to a unique property. Impressive Andalusian-style cortijo, with 8 bedrooms and 11 bathrooms, A/C, underfloor heating, incredible semi-industrial kitchen, magnificent living rooms and natural light thanks to its windows, present this wonder as a unique place to live. The imposing 783 meters built on 35,000 square meters of plot, make it a haven of peace with endless possibilities. It has a house adapted for maintenance and cleaning service. Swimming pool with garden, barbecue area, organic vegetable garden, heliport, covered parking for more than 8 cars and tennis court. Surrounded by nature, it is located 5' from the Santana Golf and Mijas Golf golf courses, an international private school and located just 15' from the center of Fuengirola or La Cala de Mijas. Lovers of tranquility as well as animals will be able to enjoy outdoor space, in the 20,000m2 available in the lower part of the estate, totally flat and surrounded by fruit trees, with access to the river road. Due to the proximity to several riding clubs and riding areas, it can be a strategic site. A property worth visiting if what you really want is peace and privacy.