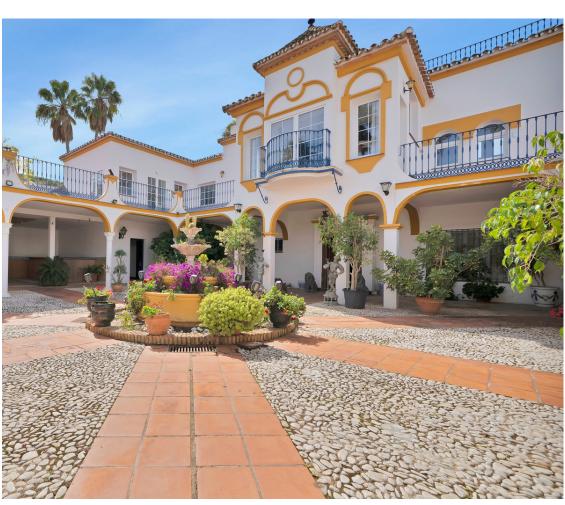

Welcome to a unique property. Impressive Andalusian-style cortijo, with 8 bedrooms and 11 bathrooms, A/C, underfloor heating, incredible semi-industrial kitchen, magnificent living rooms and natural light thanks to its windows, present this wonder as a unique place to live. The imposing 783 meters built on 35,000 square meters of plot, make it a haven of peace with endless possibilities. It has a house adapted for maintenance and cleaning service. Swimming pool with garden, barbecue area, organic vegetable garden, heliport, covered parking for more than 8 cars and tennis court. Surrounded by nature, it is located 5' from the Santana Golf and Mijas Golf golf courses, an international private school and located just 15' from the center of Fuengirola or La Cala de Mijas. Lovers of tranquility as well as animals will be able to enjoy outdoor space, in the 20,000m2 available in the lower part of the estate, totally flat and surrounded by fruit trees, with access to the river road. Due to the proximity to several riding clubs and riding areas, it can be a strategic site. A property worth visiting if what you really want is peace and privacy.