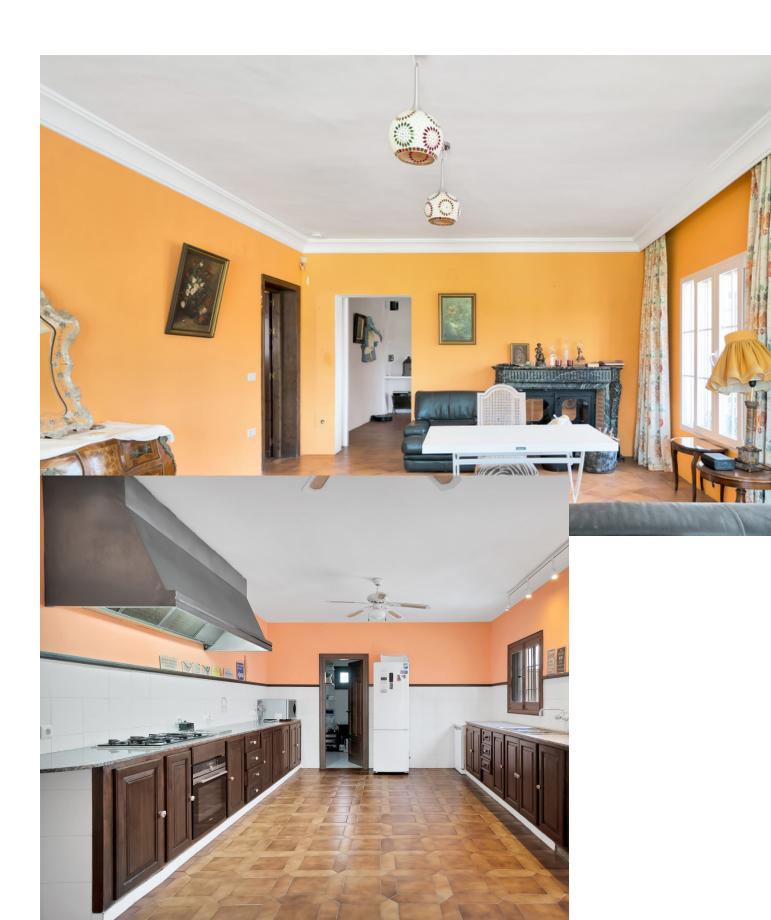

Welcome to a unique property. Impressive Andalusian-style cortijo, with 8 bedrooms and 11 bathrooms, A/C, underfloor heating, incredible semi-industrial kitchen, magnificent living rooms and natural light thanks to its windows, present this wonder as a unique place to live. The imposing 783 meters built on 35,000 square meters of plot, make it a haven of peace with endless possibilities. It has a house adapted for maintenance and cleaning service. Swimming pool with garden, barbecue area, organic vegetable garden, heliport, covered parking for more than 8 cars and tennis court. Surrounded by nature, it is located 5' from the Santana Golf and Mijas Golf golf courses, an international private school and located just 15' from the center of Fuengirola or La Cala de Mijas. Lovers of tranquility as well as animals will be able to enjoy outdoor space, in the 20,000m2 available in the lower part of the estate, totally flat and surrounded by fruit trees, with access to the river road. Due to the proximity to several riding clubs and riding areas, it can be a strategic site. A property worth visiting if what you really want is peace and privacy.