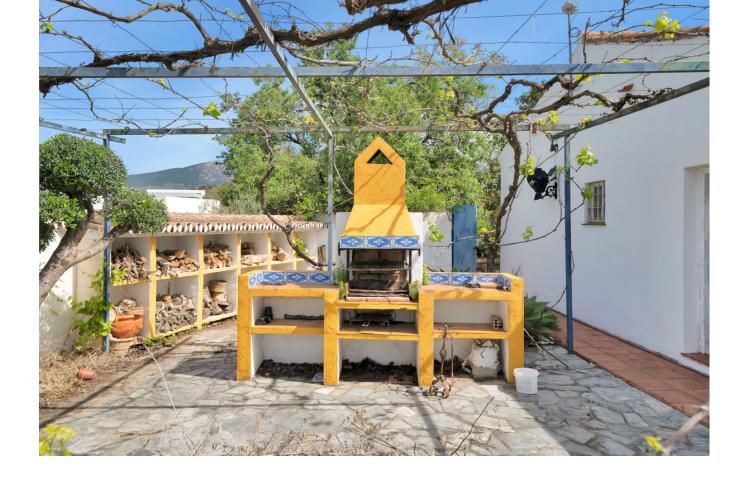

Welcome to a unique property. Impressive Andalusian-style cortijo, with 8 bedrooms and 11 bathrooms, A/C, underfloor heating, incredible semi-industrial kitchen, magnificent living rooms and natural light thanks to its windows, present this wonder as a unique place to live. The imposing 783 meters built on 35,000 square meters of plot, make it a haven of peace with endless possibilities. It has a house adapted for maintenance and cleaning service. Swimming pool with garden, barbecue area, organic vegetable garden, heliport, covered parking for more than 8 cars and tennis court. Surrounded by nature, it is located 5' from the Santana Golf and Mijas Golf golf courses, an international private school and located just 15' from the center of Fuengirola or La Cala de Mijas. Lovers of tranquility as well as animals will be able to enjoy outdoor space, in the 20,000m2 available in the lower part of the estate, totally flat and surrounded by fruit trees, with access to the river road. Due to the proximity to several riding clubs and riding areas, it can be a strategic site. A property worth visiting if what you really want is peace and privacy.

**бассейн** ✓ Общий **Климат-контроль**✓ Камин

Особенности

Крытая терраса
Приватная терраса
Деревянные полы

Барбекю

Мебель

Без мебели

меры безопасности
Сигнализация