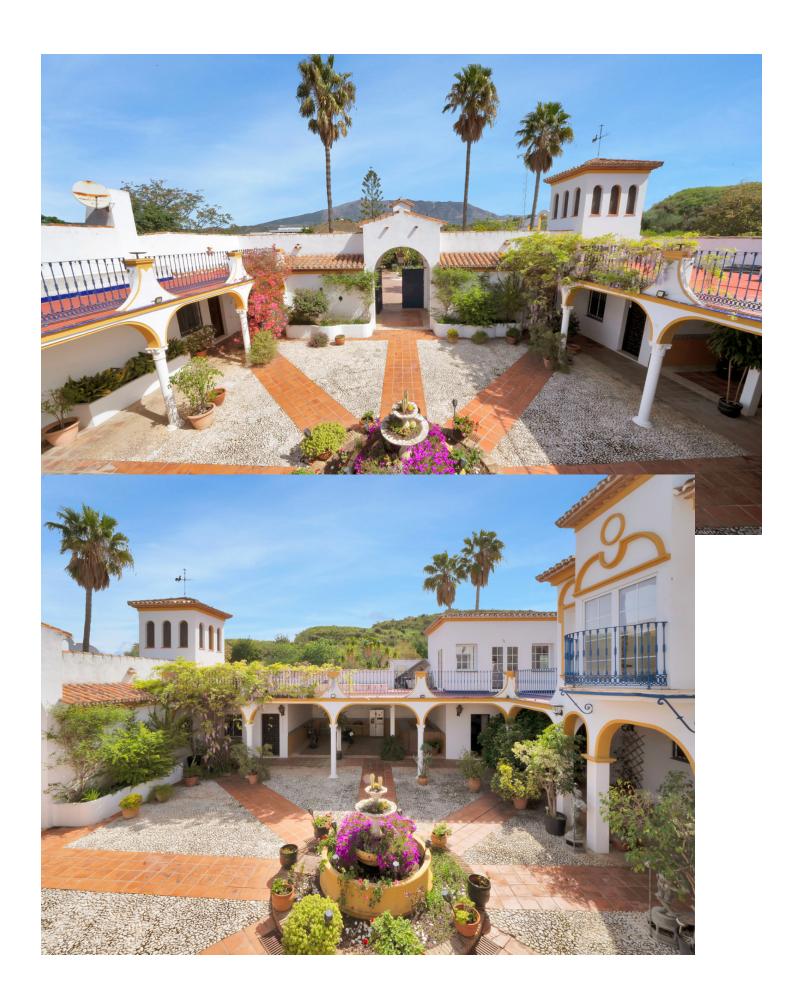

Welcome to a unique property. Impressive Andalusian-style cortijo, with 8 bedrooms and 11 bathrooms, A/C, underfloor heating, incredible semi-industrial kitchen, magnificent living rooms and natural light thanks to its windows, present this wonder as a unique place to live. The imposing 783 meters built on 35,000 square meters of plot, make it a haven of peace with endless possibilities. It has a house adapted for maintenance and cleaning service. Swimming pool with garden, barbecue area, organic vegetable garden, heliport, covered parking for more than 8 cars and tennis court. Surrounded by nature, it is located 5' from the Santana Golf and Mijas Golf golf courses, an international private school and located just 15' from the center of Fuengirola or La Cala de Mijas. Lovers of tranquility as well as animals will be able to enjoy outdoor space, in the 20,000m2 available in the lower part of the estate, totally flat and surrounded by fruit trees, with access to the river road. Due to the proximity to several riding clubs and riding areas, it can be a strategic site. A property worth visiting if what you really want is peace and privacy.