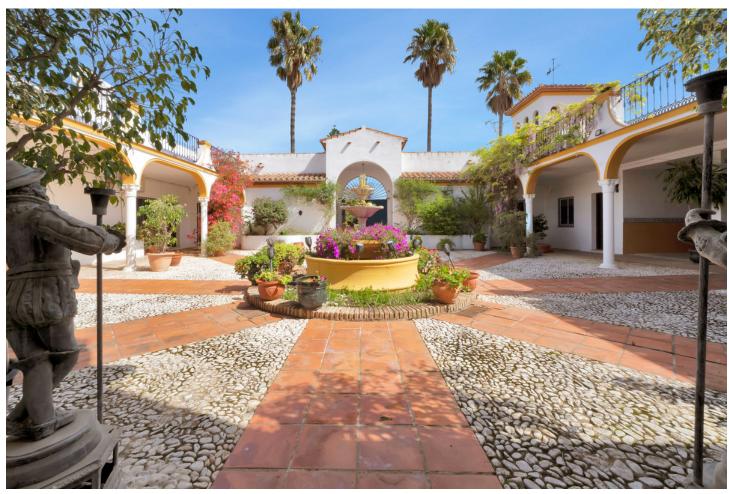

Welcome to a unique property. Impressive Andalusian-style cortijo, with 8 bedrooms and 11 bathrooms, A/C, underfloor heating, incredible semi-industrial kitchen, magnificent living rooms and natural light thanks to its windows, present this wonder as a unique place to live. The imposing 783 meters built on 35,000 square meters of plot, make it a haven of peace with endless possibilities. It has a house adapted for maintenance and cleaning service. Swimming pool with garden, barbecue area, organic vegetable garden, heliport, covered parking for more than 8 cars and tennis court. Surrounded by nature, it is located 5' from the Santana Golf and Mijas Golf golf courses, an international private school and located just 15' from the center of Fuengirola or La Cala de Mijas. Lovers of tranquility as well as animals will be able to enjoy outdoor space, in the 20,000m2 available in the lower part of the estate, totally flat and surrounded by fruit trees, with access to the river road. Due to the proximity to several riding clubs and riding areas, it can be a strategic site. A property worth visiting if what you really want is peace and privacy.