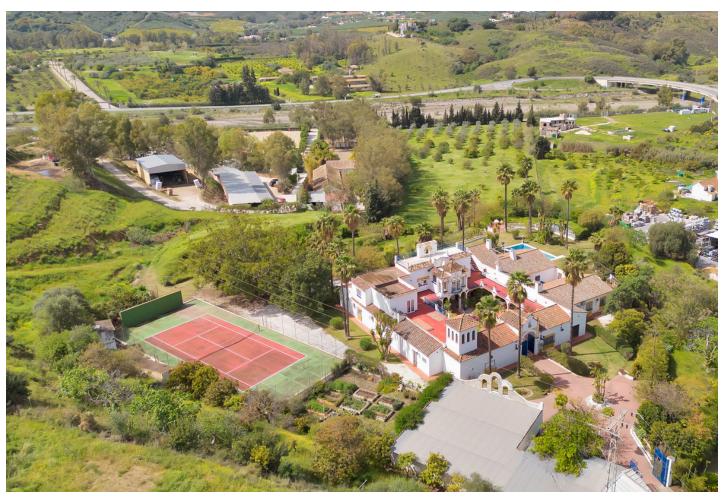

Welcome to a unique property. Impressive Andalusian-style cortijo, with 8 bedrooms and 11 bathrooms, A/C, underfloor heating, incredible semi-industrial kitchen, magnificent living rooms and natural light thanks to its windows, present this wonder as a unique place to live. The imposing 783 meters built on 35,000 square meters of plot, make it a haven of peace with endless possibilities. It has a house adapted for maintenance and cleaning service. Swimming pool with garden, barbecue area, organic vegetable garden, heliport, covered parking for more than 8 cars and tennis court. Surrounded by nature, it is located 5' from the Santana Golf and Mijas Golf golf courses, an international private school and located just 15' from the center of Fuengirola or La Cala de Mijas. Lovers of tranquility as well as animals will be able to enjoy outdoor space, in the 20,000m2 available in the lower part of the estate, totally flat and surrounded by fruit trees, with access to the river road. Due to the proximity to several riding clubs and riding areas, it can be a strategic site. A property worth visiting if what you really want is peace and privacy.