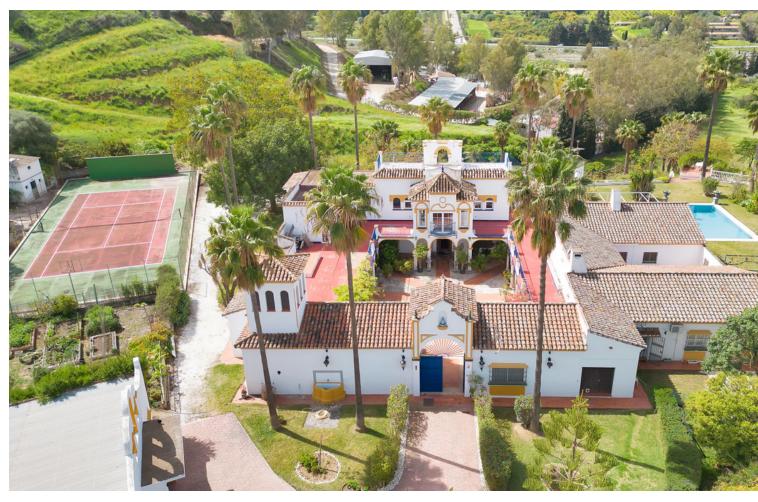

Welcome to a unique property. Impressive Andalusian-style cortijo, with 8 bedrooms and 11 bathrooms, A/C, underfloor heating, incredible semi-industrial kitchen, magnificent living rooms and natural light thanks to its windows, present this wonder as a unique place to live. The imposing 783 meters built on 35,000 square meters of plot, make it a haven of peace with endless possibilities. It has a house adapted for maintenance and cleaning service. Swimming pool with garden, barbecue area, organic vegetable garden, heliport, covered parking for more than 8 cars and tennis court. Surrounded by nature, it is located 5' from the Santana Golf and Mijas Golf golf courses, an international private school and located just 15' from the center of Fuengirola or La Cala de Mijas. Lovers of tranquility as well as animals will be able to enjoy outdoor space, in the 20,000m2 available in the lower part of the estate, totally flat and surrounded by fruit trees, with access to the river road. Due to the proximity to several riding clubs and riding areas, it can be a strategic site. A property worth visiting if what you really want is peace and privacy.