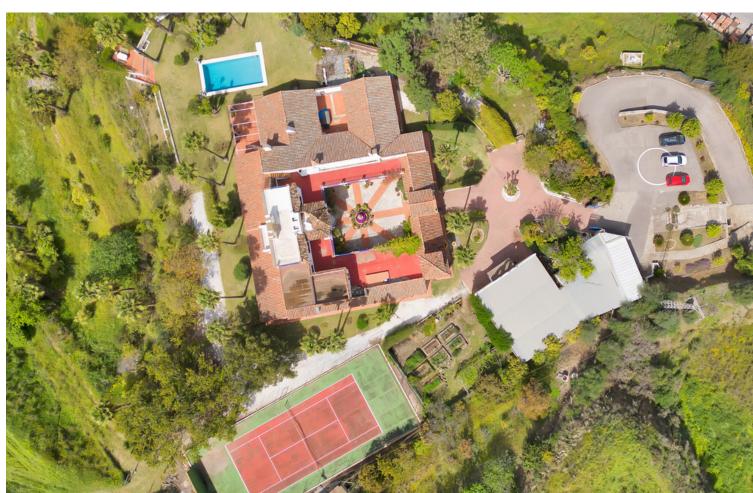

Welcome to a unique property. Impressive Andalusian-style cortijo, with 8 bedrooms and 11 bathrooms, A/C, underfloor heating, incredible semi-industrial kitchen, magnificent living rooms and natural light thanks to its windows, present this wonder as a unique place to live. The imposing 783 meters built on 35,000 square meters of plot, make it a haven of peace with endless possibilities. It has a house adapted for maintenance and cleaning service. Swimming pool with garden, barbecue area, organic vegetable garden, heliport, covered parking for more than 8 cars and tennis court. Surrounded by nature, it is located 5' from the Santana Golf and Mijas Golf golf courses, an international private school and located just 15' from the center of Fuengirola or La Cala de Mijas. Lovers of tranquility as well as animals will be able to enjoy outdoor space, in the 20,000m2 available in the lower part of the estate, totally flat and surrounded by fruit trees, with access to the river road. Due to the proximity to several riding clubs and riding areas, it can be a strategic site. A property worth visiting if what you really want is peace and privacy.