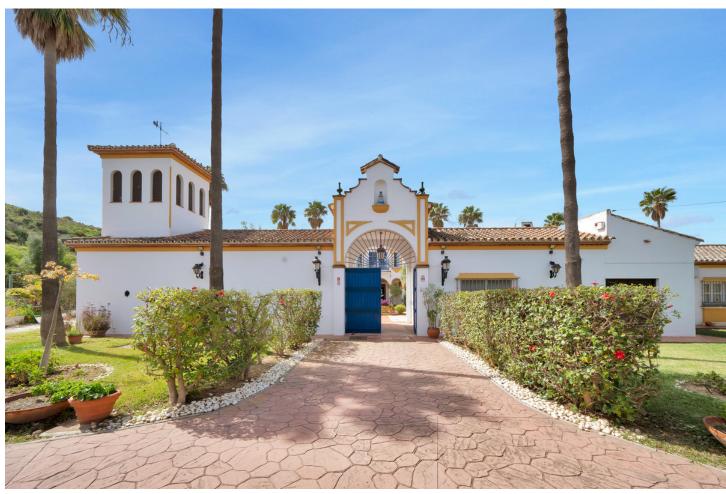

Welcome to a unique property. Impressive Andalusian-style cortijo, with 8 bedrooms and 11 bathrooms, A/C, underfloor heating, incredible semi-industrial kitchen, magnificent living rooms and natural light thanks to its windows, present this wonder as a unique place to live. The imposing 783 meters built on 35,000 square meters of plot, make it a haven of peace with endless possibilities. It has a house adapted for maintenance and cleaning service. Swimming pool with garden, barbecue area, organic vegetable garden, heliport, covered parking for more than 8 cars and tennis court. Surrounded by nature, it is located 5' from the Santana Golf and Mijas Golf golf courses, an international private school and located just 15' from the center of Fuengirola or La Cala de Mijas. Lovers of tranquility as well as animals will be able to enjoy outdoor space, in the 20,000m2 available in the lower part of the estate, totally flat and surrounded by fruit trees, with access to the river road. Due to the proximity to several riding clubs and riding areas, it can be a strategic site. A property worth visiting if what you really want is peace and privacy.