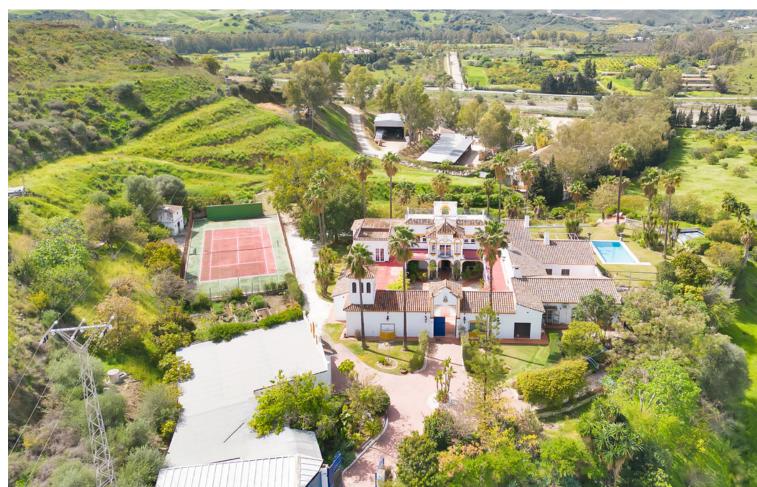

Welcome to a unique property. Impressive Andalusian-style cortijo, with 8 bedrooms and 11 bathrooms, A/C, underfloor heating, incredible semi-industrial kitchen, magnificent living rooms and natural light thanks to its windows, present this wonder as a unique place to live. The imposing 783 meters built on 35,000 square meters of plot, make it a haven of peace with endless possibilities. It has a house adapted for maintenance and cleaning service. Swimming pool with garden, barbecue area, organic vegetable garden, heliport, covered parking for more than 8 cars and tennis court. Surrounded by nature, it is located 5' from the Santana Golf and Mijas Golf golf courses, an international private school and located just 15' from the center of Fuengirola or La Cala de Mijas. Lovers of tranquility as well as animals will be able to enjoy outdoor space, in the 20,000m2 available in the lower part of the estate, totally flat and surrounded by fruit trees, with access to the river road. Due to the proximity to several riding clubs and riding areas, it can be a strategic site. A property worth visiting if what you really want is peace and privacy.