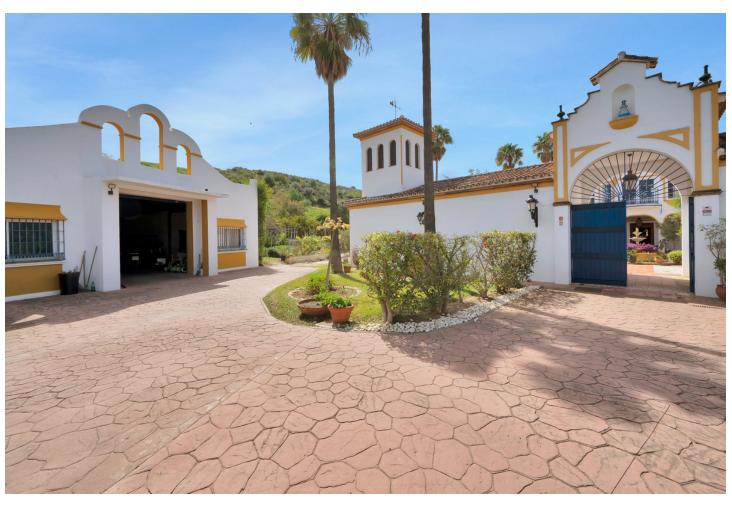

Welcome to a unique property. Impressive Andalusian-style cortijo, with 8 bedrooms and 11 bathrooms, A/C, underfloor heating, incredible semi-industrial kitchen, magnificent living rooms and natural light thanks to its windows, present this wonder as a unique place to live. The imposing 783 meters built on 35,000 square meters of plot, make it a haven of peace with endless possibilities. It has a house adapted for maintenance and cleaning service. Swimming pool with garden, barbecue area, organic vegetable garden, heliport, covered parking for more than 8 cars and tennis court. Surrounded by nature, it is located 5' from the Santana Golf and Mijas Golf golf courses, an international private school and located just 15' from the center of Fuengirola or La Cala de Mijas. Lovers of tranquility as well as animals will be able to enjoy outdoor space, in the 20,000m2 available in the lower part of the estate, totally flat and surrounded by fruit trees, with access to the river road. Due to the proximity to several riding clubs and riding areas, it can be a strategic site. A property worth visiting if what you really want is peace and privacy.