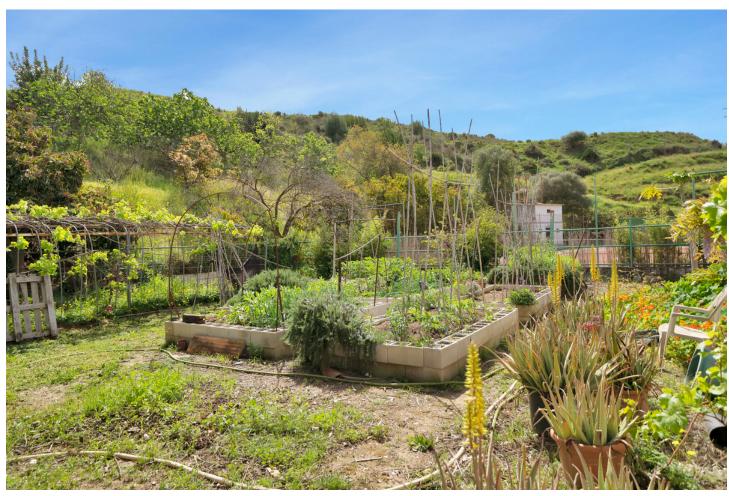

Welcome to a unique property. Impressive Andalusian-style cortijo, with 8 bedrooms and 11 bathrooms, A/C, underfloor heating, incredible semi-industrial kitchen, magnificent living rooms and natural light thanks to its windows, present this wonder as a unique place to live. The imposing 783 meters built on 35,000 square meters of plot, make it a haven of peace with endless possibilities. It has a house adapted for maintenance and cleaning service. Swimming pool with garden, barbecue area, organic vegetable garden, heliport, covered parking for more than 8 cars and tennis court. Surrounded by nature, it is located 5' from the Santana Golf and Mijas Golf golf courses, an international private school and located just 15' from the center of Fuengirola or La Cala de Mijas. Lovers of tranquility as well as animals will be able to enjoy outdoor space, in the 20,000m2 available in the lower part of the estate, totally flat and surrounded by fruit trees, with access to the river road. Due to the proximity to several riding clubs and riding areas, it can be a strategic site. A property worth visiting if what you really want is peace and privacy.