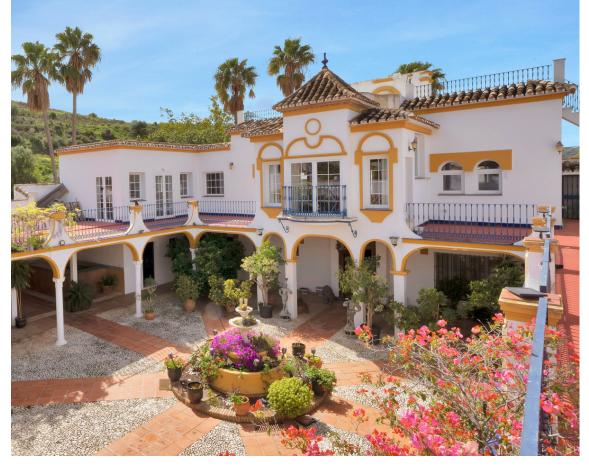

Welcome to a unique property. Impressive Andalusian-style cortijo, with 8 bedrooms and 11 bathrooms, A/C, underfloor heating, incredible semi-industrial kitchen, magnificent living rooms and natural light thanks to its windows, present this wonder as a unique place to live. The imposing 783 meters built on 35,000 square meters of plot, make it a haven of peace with endless possibilities. It has a house adapted for maintenance and cleaning service. Swimming pool with garden, barbecue area, organic vegetable garden, heliport, covered parking for more than 8 cars and tennis court. Surrounded by nature, it is located 5' from the Santana Golf and Mijas Golf golf courses, an international private school and located just 15' from the center of Fuengirola or La Cala de Mijas. Lovers of tranquility as well as animals will be able to enjoy outdoor space, in the 20,000m2 available in the lower part of the estate, totally flat and surrounded by fruit trees, with access to the river road. Due to the proximity to several riding clubs and riding areas, it can be a strategic site. A property worth visiting if what you really want is peace and privacy.