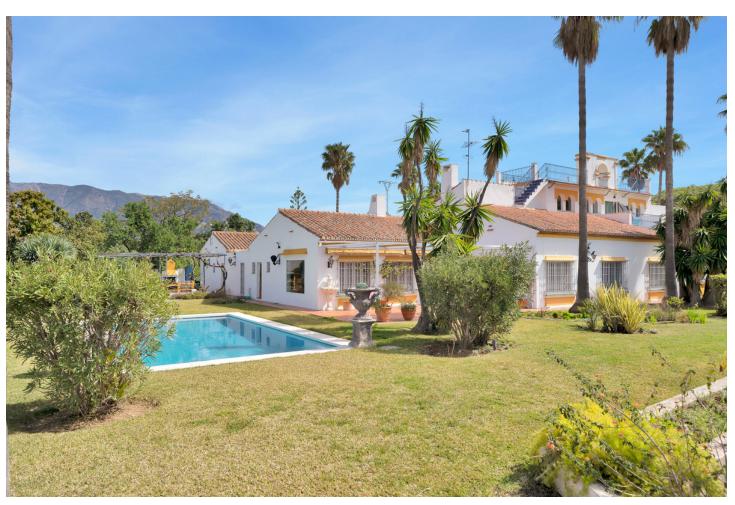

Welcome to a unique property. Impressive Andalusian-style cortijo, with 8 bedrooms and 11 bathrooms, A/C, underfloor heating, incredible semi-industrial kitchen, magnificent living rooms and natural light thanks to its windows, present this wonder as a unique place to live. The imposing 783 meters built on 35,000 square meters of plot, make it a haven of peace with endless possibilities. It has a house adapted for maintenance and cleaning service. Swimming pool with garden, barbecue area, organic vegetable garden, heliport, covered parking for more than 8 cars and tennis court. Surrounded by nature, it is located 5' from the Santana Golf and Mijas Golf golf courses, an international private school and located just 15' from the center of Fuengirola or La Cala de Mijas. Lovers of tranquility as well as animals will be able to enjoy outdoor space, in the 20,000m2 available in the lower part of the estate, totally flat and surrounded by fruit trees, with access to the river road. Due to the proximity to several riding clubs and riding areas, it can be a strategic site. A property worth visiting if what you really want is peace and privacy.