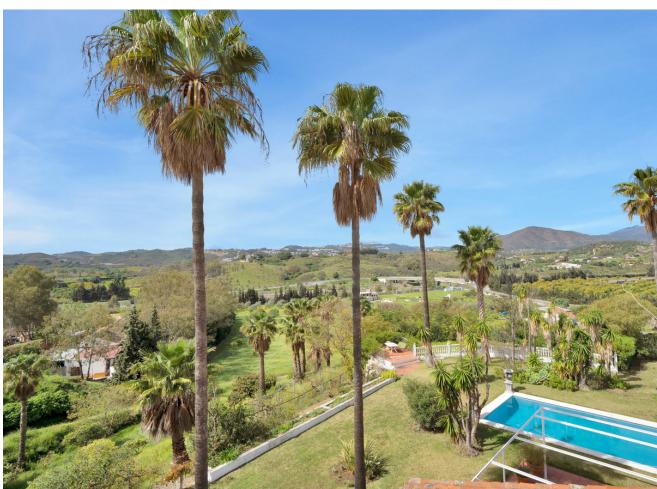

Welcome to a unique property. Impressive Andalusian-style cortijo, with 8 bedrooms and 11 bathrooms, A/C, underfloor heating, incredible semi-industrial kitchen, magnificent living rooms and natural light thanks to its windows, present this wonder as a unique place to live. The imposing 783 meters built on 35,000 square meters of plot, make it a haven of peace with endless possibilities. It has a house adapted for maintenance and cleaning service. Swimming pool with garden, barbecue area, organic vegetable garden, heliport, covered parking for more than 8 cars and tennis court. Surrounded by nature, it is located 5' from the Santana Golf and Mijas Golf golf courses, an international private school and located just 15' from the center of Fuengirola or La Cala de Mijas. Lovers of tranquility as well as animals will be able to enjoy outdoor space, in the 20,000m2 available in the lower part of the estate, totally flat and surrounded by fruit trees, with access to the river road. Due to the proximity to several riding clubs and riding areas, it can be a strategic site. A property worth visiting if what you really want is peace and privacy.