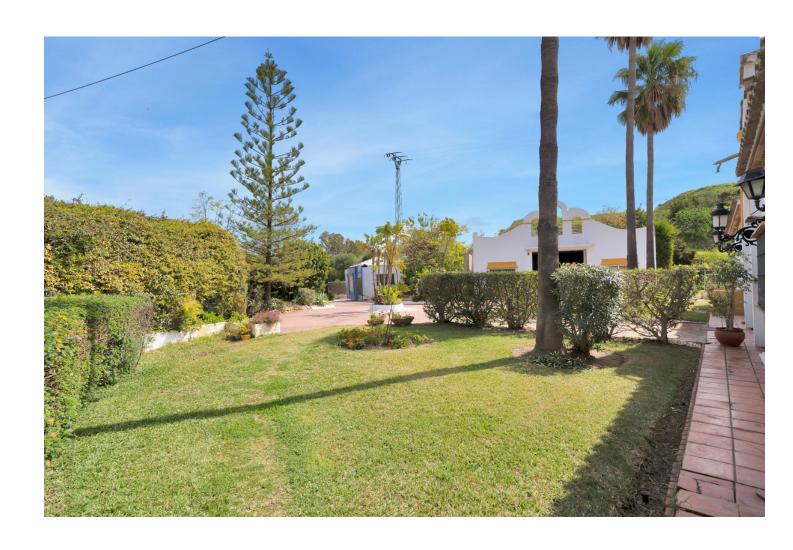

Welcome to a unique property. Impressive Andalusian-style cortijo, with 8 bedrooms and 11 bathrooms, A/C, underfloor heating, incredible semi-industrial kitchen, magnificent living rooms and natural light thanks to its windows, present this wonder as a unique place to live. The imposing 783 meters built on 35,000 square meters of plot, make it a haven of peace with endless possibilities. It has a house adapted for maintenance and cleaning service. Swimming pool with garden, barbecue area, organic vegetable garden, heliport, covered parking for more than 8 cars and tennis court. Surrounded by nature, it is located 5' from the Santana Golf and Mijas Golf golf courses, an international private school and located just 15' from the center of Fuengirola or La Cala de Mijas. Lovers of tranquility as well as animals will be able to enjoy outdoor space, in the 20,000m2 available in the lower part of the estate, totally flat and surrounded by fruit trees, with access to the river road. Due to the proximity to several riding clubs and riding areas, it can be a strategic site. A property worth visiting if what you really want is peace and privacy.