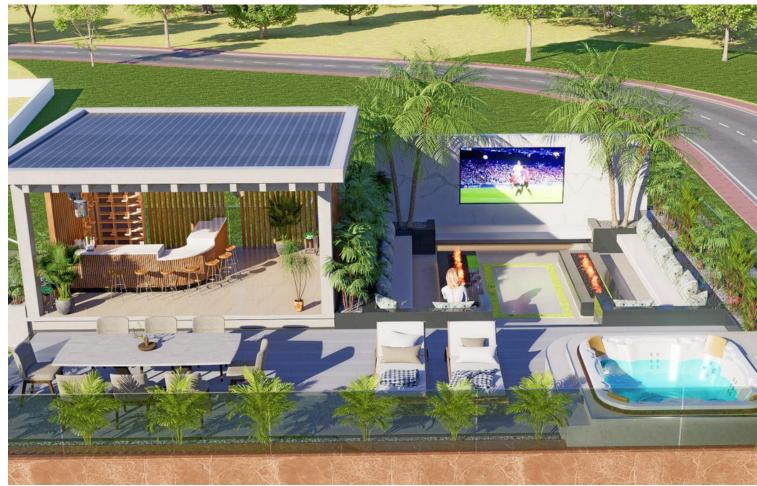

## Продажа - Дом - Estepona 1.580.000€

www.mibgroup.es +34 661 89 71 88 info@mibgroup.es

Ref.-ID: MIBGR4778977 Estepona Дом

4

5

426 m2

1034 m<sup>2</sup>

Discover Villa La Resina, a spectacular villa property located in the heart of the prestigious Valle Romano in Estepona. South-facing, this exclusive villa offers the perfect combination of modern design, functional luxury, and expansive sea views. With a built area of 426 m², plus spacious terraces and a basement, this property provides exceptional space for a sophisticated lifestyle. It features: 4 en-suite bedrooms and a guest bathroom, designed for maximum comfort. A stunning private pool of 50 m², a jacuzzi, and an elegant sky bar to enjoy breathtaking views. Entertainment spaces including a cinema, a climate-controlled wine cellar, and a sauna. A private gym and an outdoor cinema on the rooftop. Additionally, it includes an underground garage for three vehicles, underfloor heating throughout the villa, and a reinforced security door. Customization and finishes: You can choose from a selection of high-quality materials and finishes to create the interior you've always dreamed of. Optional features such as a private elevator or a bespoke spa area can also be tailored to your specific preferences. Villa La Resina is more than just a property; it is a statement of style and comfort, offering spectacular sea views in one of the most privileged locations on the Costa del Sol. Don't miss the opportunity to make it yours! NGS