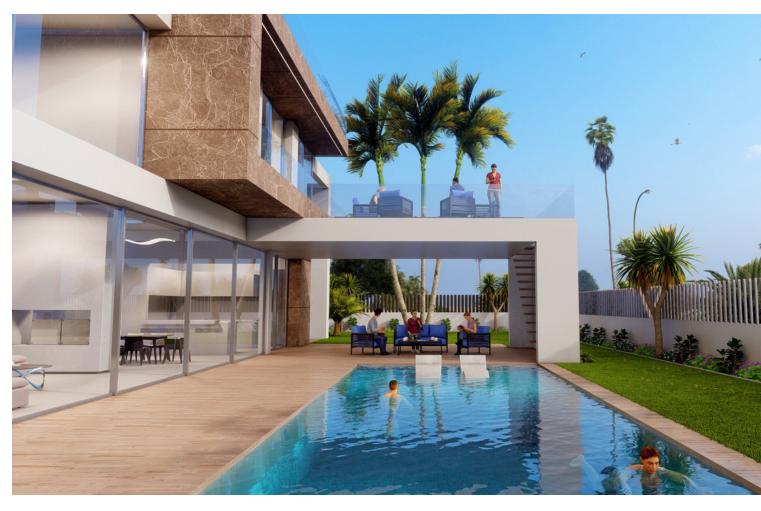

## Продажа - Дом - Estepona 1.580.000€

www.mibgroup.es +34 661 89 71 88 info@mibgroup.es

Ref.-ID: MIBGR4778977 Estepona Дом

4

5

426 m2

1034 m<sup>2</sup>

Discover Villa La Resina, a spectacular villa property located in the heart of the prestigious Valle Romano in Estepona. South-facing, this exclusive villa offers the perfect combination of modern design, functional luxury, and expansive sea views. With a built area of 426 m², plus spacious terraces and a basement, this property provides exceptional space for a sophisticated lifestyle. It features: 4 en-suite bedrooms and a guest bathroom, designed for maximum comfort. A stunning private pool of 50 m², a jacuzzi, and an elegant sky bar to enjoy breathtaking views. Entertainment spaces including a cinema, a climate-controlled wine cellar, and a sauna. A private gym and an outdoor cinema on the rooftop. Additionally, it includes an underground garage for three vehicles, underfloor heating throughout the villa, and a reinforced security door. Customization and finishes: You can choose from a selection of high-quality materials and finishes to create the interior you've always dreamed of. Optional features such as a private elevator or a bespoke spa area can also be tailored to your specific preferences. Villa La Resina is more than just a property; it is a statement of style and comfort, offering spectacular sea views in one of the most privileged locations on the Costa del Sol. Don't miss the opportunity to make it yours! NGS