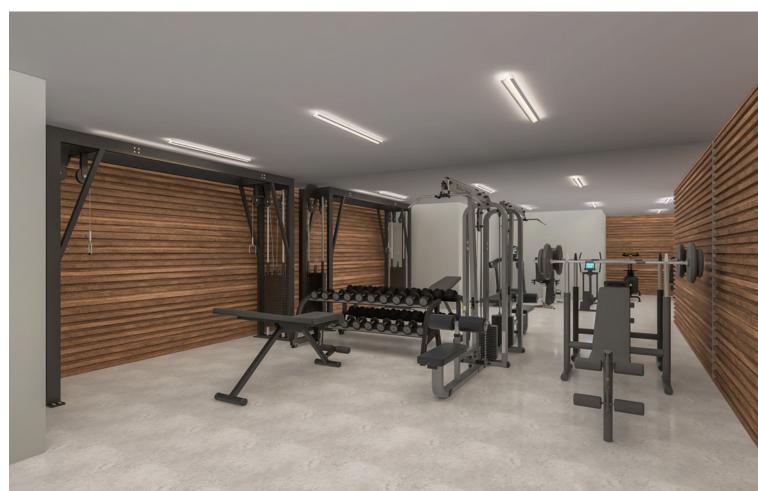

## Продажа - Дом - Estepona 1.580.000€

www.mibgroup.es +34 661 89 71 88 info@mibgroup.es

Ref.-ID: MIBGR4778977 Estepona Дом

4

5

426 m2

1034 m<sup>2</sup>

Discover Villa La Resina, a spectacular villa property located in the heart of the prestigious Valle Romano in Estepona. South-facing, this exclusive villa offers the perfect combination of modern design, functional luxury, and expansive sea views. With a built area of 426 m², plus spacious terraces and a basement, this property provides exceptional space for a sophisticated lifestyle. It features: 4 en-suite bedrooms and a guest bathroom, designed for maximum comfort. A stunning private pool of 50 m², a jacuzzi, and an elegant sky bar to enjoy breathtaking views. Entertainment spaces including a cinema, a climate-controlled wine cellar, and a sauna. A private gym and an outdoor cinema on the rooftop. Additionally, it includes an underground garage for three vehicles, underfloor heating throughout the villa, and a reinforced security door. Customization and finishes: You can choose from a selection of high-quality materials and finishes to create the interior you've always dreamed of. Optional features such as a private elevator or a bespoke spa area can also be tailored to your specific preferences. Villa La Resina is more than just a property; it is a statement of style and comfort, offering spectacular sea views in one of the most privileged locations on the Costa del Sol. Don't miss the opportunity to make it yours! NGS