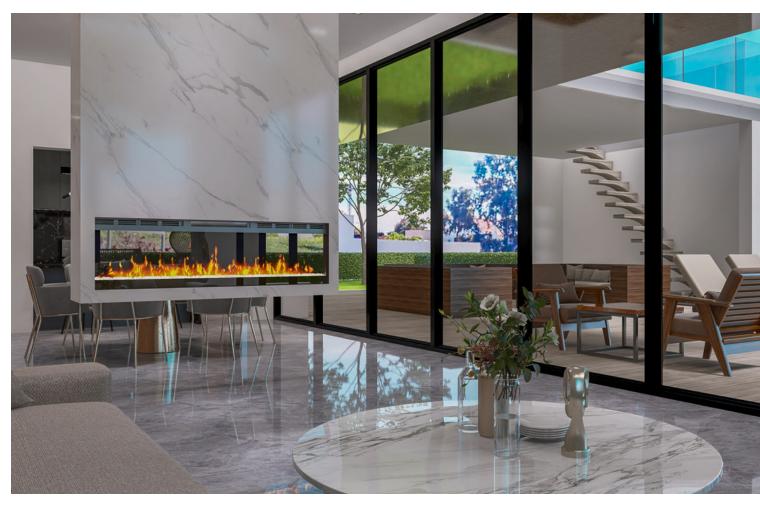

## Продажа - Дом - Estepona 1.580.000€

www.mibgroup.es +34 661 89 71 88 info@mibgroup.es

Ref.-ID: MIBGR4778977 Estepona Дом

4

5

426 m2

1034 m<sup>2</sup>

Discover Villa La Resina, a spectacular villa property located in the heart of the prestigious Valle Romano in Estepona. South-facing, this exclusive villa offers the perfect combination of modern design, functional luxury, and expansive sea views. With a built area of 426 m², plus spacious terraces and a basement, this property provides exceptional space for a sophisticated lifestyle. It features: 4 en-suite bedrooms and a guest bathroom, designed for maximum comfort. A stunning private pool of 50 m², a jacuzzi, and an elegant sky bar to enjoy breathtaking views. Entertainment spaces including a cinema, a climate-controlled wine cellar, and a sauna. A private gym and an outdoor cinema on the rooftop. Additionally, it includes an underground garage for three vehicles, underfloor heating throughout the villa, and a reinforced security door. Customization and finishes: You can choose from a selection of high-quality materials and finishes to create the interior you've always dreamed of. Optional features such as a private elevator or a bespoke spa area can also be tailored to your specific preferences. Villa La Resina is more than just a property; it is a statement of style and comfort, offering spectacular sea views in one of the most privileged locations on the Costa del Sol. Don't miss the opportunity to make it yours! NGS