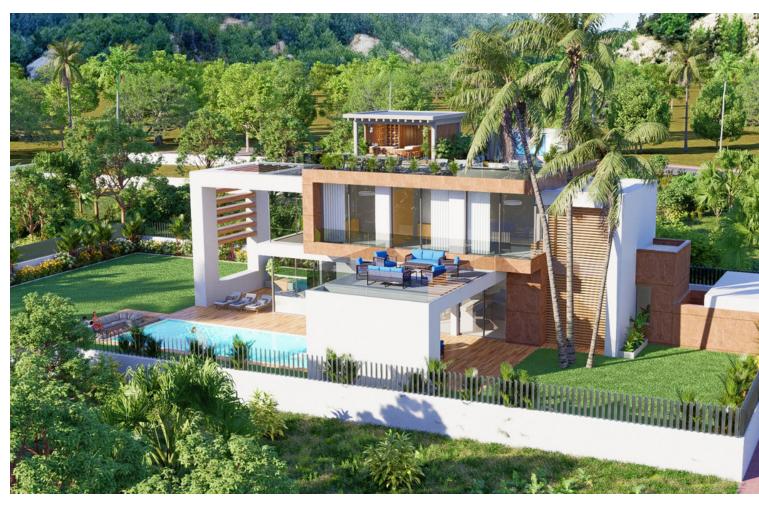

## Продажа - Дом - Estepona 1.580.000€

www.mibgroup.es +34 661 89 71 88 info@mibgroup.es

Ref.-ID: MIBGR4778977 Estepona Дом

4

5

426 m2

1034 m<sup>2</sup>

Discover Villa La Resina, a spectacular villa property located in the heart of the prestigious Valle Romano in Estepona. South-facing, this exclusive villa offers the perfect combination of modern design, functional luxury, and expansive sea views. With a built area of 426 m², plus spacious terraces and a basement, this property provides exceptional space for a sophisticated lifestyle. It features: 4 en-suite bedrooms and a guest bathroom, designed for maximum comfort. A stunning private pool of 50 m², a jacuzzi, and an elegant sky bar to enjoy breathtaking views. Entertainment spaces including a cinema, a climate-controlled wine cellar, and a sauna. A private gym and an outdoor cinema on the rooftop. Additionally, it includes an underground garage for three vehicles, underfloor heating throughout the villa, and a reinforced security door. Customization and finishes: You can choose from a selection of high-quality materials and finishes to create the interior you've always dreamed of. Optional features such as a private elevator or a bespoke spa area can also be tailored to your specific preferences. Villa La Resina is more than just a property; it is a statement of style and comfort, offering spectacular sea views in one of the most privileged locations on the Costa del Sol. Don't miss the opportunity to make it yours! NGS