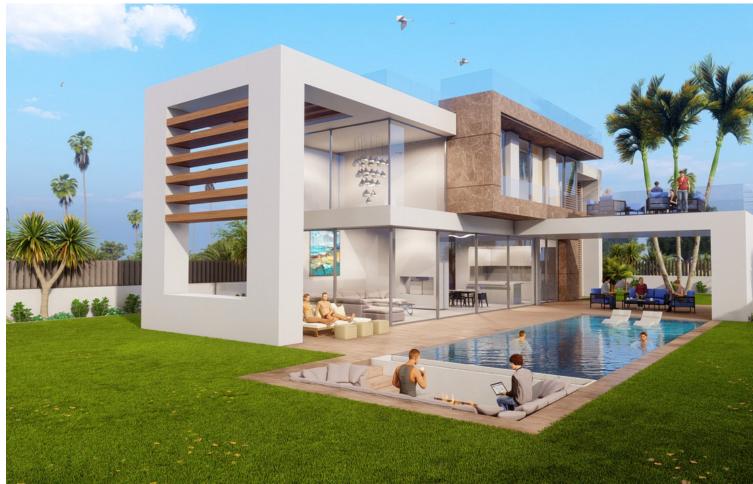

## Продажа - Дом - Estepona 1.580.000€

www.mibgroup.es +34 661 89 71 88 info@mibgroup.es

Ref.-ID: MIBGR4778977 Estepona Дом

4

5

426 m2

1034 m<sup>2</sup>

Discover Villa La Resina, a spectacular villa property located in the heart of the prestigious Valle Romano in Estepona. South-facing, this exclusive villa offers the perfect combination of modern design, functional luxury, and expansive sea views. With a built area of 426 m², plus spacious terraces and a basement, this property provides exceptional space for a sophisticated lifestyle. It features: 4 en-suite bedrooms and a guest bathroom, designed for maximum comfort. A stunning private pool of 50 m², a jacuzzi, and an elegant sky bar to enjoy breathtaking views. Entertainment spaces including a cinema, a climate-controlled wine cellar, and a sauna. A private gym and an outdoor cinema on the rooftop. Additionally, it includes an underground garage for three vehicles, underfloor heating throughout the villa, and a reinforced security door. Customization and finishes: You can choose from a selection of high-quality materials and finishes to create the interior you've always dreamed of. Optional features such as a private elevator or a bespoke spa area can also be tailored to your specific preferences. Villa La Resina is more than just a property; it is a statement of style and comfort, offering spectacular sea views in one of the most privileged locations on the Costa del Sol. Don't miss the opportunity to make it yours! NGS