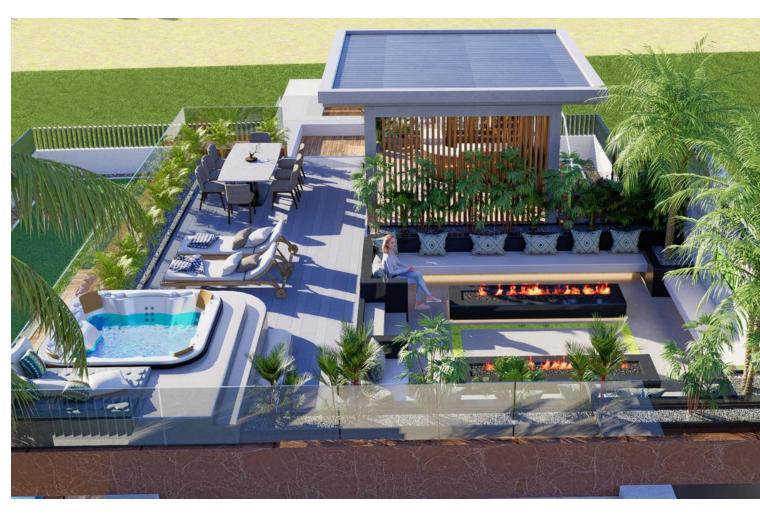

## Продажа - Дом - Estepona 1.580.000€

www.mibgroup.es +34 661 89 71 88 info@mibgroup.es

Ref.-ID: MIBGR4778977 Estepona Дом

4

5

426 m2

1034 m<sup>2</sup>

Discover Villa La Resina, a spectacular villa property located in the heart of the prestigious Valle Romano in Estepona. South-facing, this exclusive villa offers the perfect combination of modern design, functional luxury, and expansive sea views. With a built area of 426 m², plus spacious terraces and a basement, this property provides exceptional space for a sophisticated lifestyle. It features: 4 en-suite bedrooms and a guest bathroom, designed for maximum comfort. A stunning private pool of 50 m², a jacuzzi, and an elegant sky bar to enjoy breathtaking views. Entertainment spaces including a cinema, a climate-controlled wine cellar, and a sauna. A private gym and an outdoor cinema on the rooftop. Additionally, it includes an underground garage for three vehicles, underfloor heating throughout the villa, and a reinforced security door. Customization and finishes: You can choose from a selection of high-quality materials and finishes to create the interior you've always dreamed of. Optional features such as a private elevator or a bespoke spa area can also be tailored to your specific preferences. Villa La Resina is more than just a property; it is a statement of style and comfort, offering spectacular sea views in one of the most privileged locations on the Costa del Sol. Don't miss the opportunity to make it yours! NGS