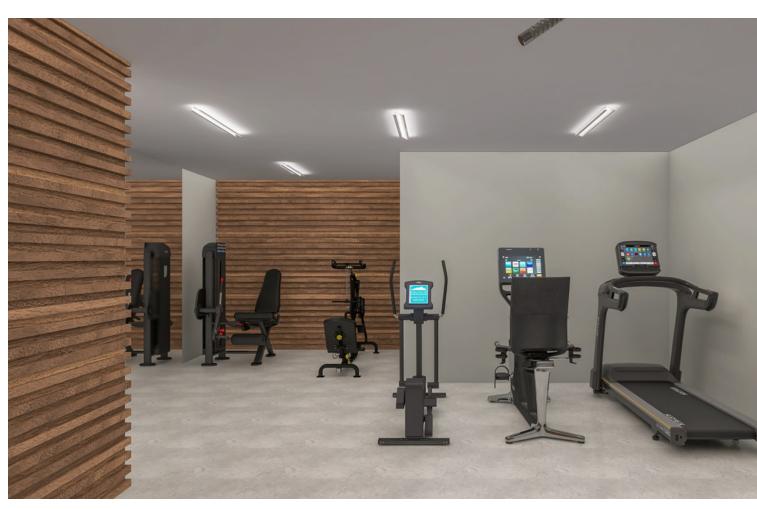

## Продажа - Дом - Estepona 1.580.000€

www.mibgroup.es +34 661 89 71 88 info@mibgroup.es

Ref.-ID: MIBGR4778977 Estepona Дом

4

5

426 m2

1034 m<sup>2</sup>

Discover Villa La Resina, a spectacular villa property located in the heart of the prestigious Valle Romano in Estepona. South-facing, this exclusive villa offers the perfect combination of modern design, functional luxury, and expansive sea views. With a built area of 426 m², plus spacious terraces and a basement, this property provides exceptional space for a sophisticated lifestyle. It features: 4 en-suite bedrooms and a guest bathroom, designed for maximum comfort. A stunning private pool of 50 m², a jacuzzi, and an elegant sky bar to enjoy breathtaking views. Entertainment spaces including a cinema, a climate-controlled wine cellar, and a sauna. A private gym and an outdoor cinema on the rooftop. Additionally, it includes an underground garage for three vehicles, underfloor heating throughout the villa, and a reinforced security door. Customization and finishes: You can choose from a selection of high-quality materials and finishes to create the interior you've always dreamed of. Optional features such as a private elevator or a bespoke spa area can also be tailored to your specific preferences. Villa La Resina is more than just a property; it is a statement of style and comfort, offering spectacular sea views in one of the most privileged locations on the Costa del Sol. Don't miss the opportunity to make it yours! NGS