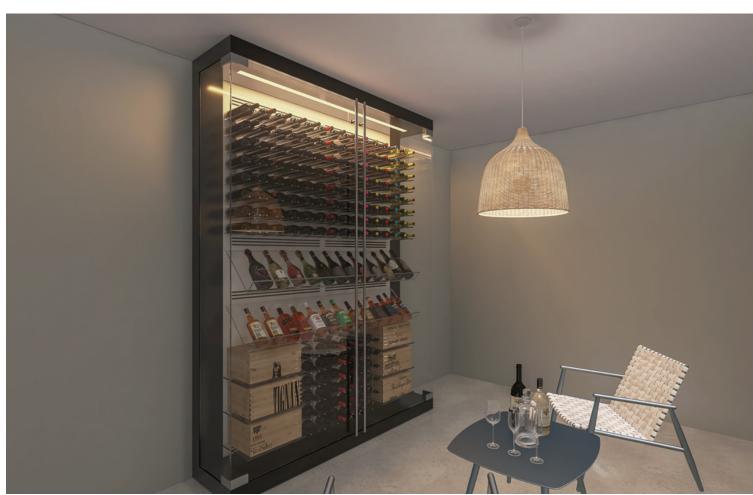

## Продажа - Дом - Estepona 1.580.000€

www.mibgroup.es +34 661 89 71 88 info@mibgroup.es

Ref.-ID: MIBGR4778977 Estepona Дом

4

5

426 m2

1034 m<sup>2</sup>

Discover Villa La Resina, a spectacular villa property located in the heart of the prestigious Valle Romano in Estepona. South-facing, this exclusive villa offers the perfect combination of modern design, functional luxury, and expansive sea views. With a built area of 426 m², plus spacious terraces and a basement, this property provides exceptional space for a sophisticated lifestyle. It features: 4 en-suite bedrooms and a guest bathroom, designed for maximum comfort. A stunning private pool of 50 m², a jacuzzi, and an elegant sky bar to enjoy breathtaking views. Entertainment spaces including a cinema, a climate-controlled wine cellar, and a sauna. A private gym and an outdoor cinema on the rooftop. Additionally, it includes an underground garage for three vehicles, underfloor heating throughout the villa, and a reinforced security door. Customization and finishes: You can choose from a selection of high-quality materials and finishes to create the interior you've always dreamed of. Optional features such as a private elevator or a bespoke spa area can also be tailored to your specific preferences. Villa La Resina is more than just a property; it is a statement of style and comfort, offering spectacular sea views in one of the most privileged locations on the Costa del Sol. Don't miss the opportunity to make it yours! NGS