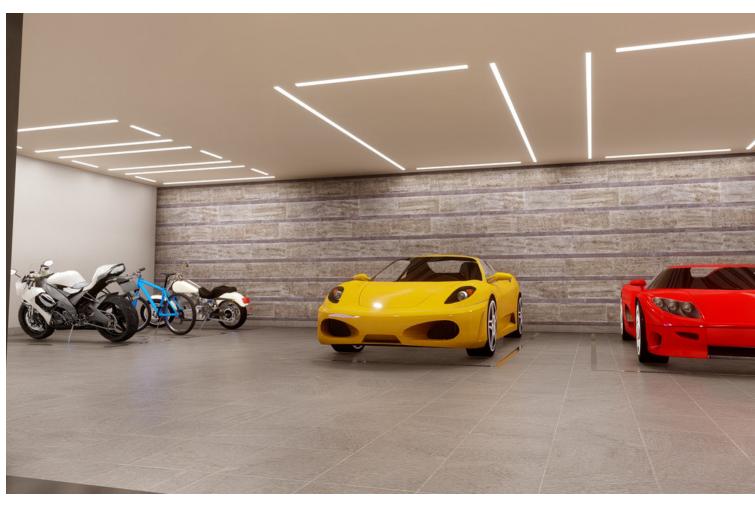

## Продажа - Дом - Estepona 1.580.000€

www.mibgroup.es +34 661 89 71 88 info@mibgroup.es

Ref.-ID: MIBGR4778977 Estepona Дом

4

5

426 m2

1034 m<sup>2</sup>

Discover Villa La Resina, a spectacular villa property located in the heart of the prestigious Valle Romano in Estepona. South-facing, this exclusive villa offers the perfect combination of modern design, functional luxury, and expansive sea views. With a built area of 426 m², plus spacious terraces and a basement, this property provides exceptional space for a sophisticated lifestyle. It features: 4 en-suite bedrooms and a guest bathroom, designed for maximum comfort. A stunning private pool of 50 m², a jacuzzi, and an elegant sky bar to enjoy breathtaking views. Entertainment spaces including a cinema, a climate-controlled wine cellar, and a sauna. A private gym and an outdoor cinema on the rooftop. Additionally, it includes an underground garage for three vehicles, underfloor heating throughout the villa, and a reinforced security door. Customization and finishes: You can choose from a selection of high-quality materials and finishes to create the interior you've always dreamed of. Optional features such as a private elevator or a bespoke spa area can also be tailored to your specific preferences. Villa La Resina is more than just a property; it is a statement of style and comfort, offering spectacular sea views in one of the most privileged locations on the Costa del Sol. Don't miss the opportunity to make it yours! NGS