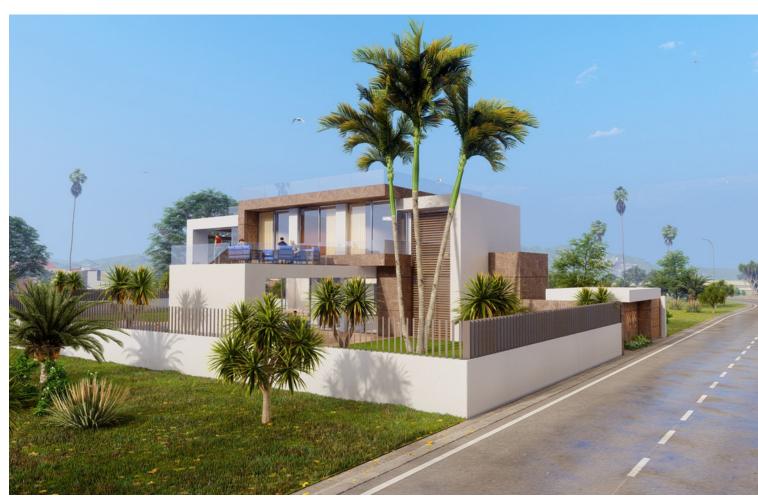

## Продажа - Дом - Estepona 1.580.000€

www.mibgroup.es +34 661 89 71 88 info@mibgroup.es

Ref.-ID: MIBGR4778977 Estepona Дом

4

5

426 m2

1034 m<sup>2</sup>

Discover Villa La Resina, a spectacular villa property located in the heart of the prestigious Valle Romano in Estepona. South-facing, this exclusive villa offers the perfect combination of modern design, functional luxury, and expansive sea views. With a built area of 426 m², plus spacious terraces and a basement, this property provides exceptional space for a sophisticated lifestyle. It features: 4 en-suite bedrooms and a guest bathroom, designed for maximum comfort. A stunning private pool of 50 m², a jacuzzi, and an elegant sky bar to enjoy breathtaking views. Entertainment spaces including a cinema, a climate-controlled wine cellar, and a sauna. A private gym and an outdoor cinema on the rooftop. Additionally, it includes an underground garage for three vehicles, underfloor heating throughout the villa, and a reinforced security door. Customization and finishes: You can choose from a selection of high-quality materials and finishes to create the interior you've always dreamed of. Optional features such as a private elevator or a bespoke spa area can also be tailored to your specific preferences. Villa La Resina is more than just a property; it is a statement of style and comfort, offering spectacular sea views in one of the most privileged locations on the Costa del Sol. Don't miss the opportunity to make it yours! NGS