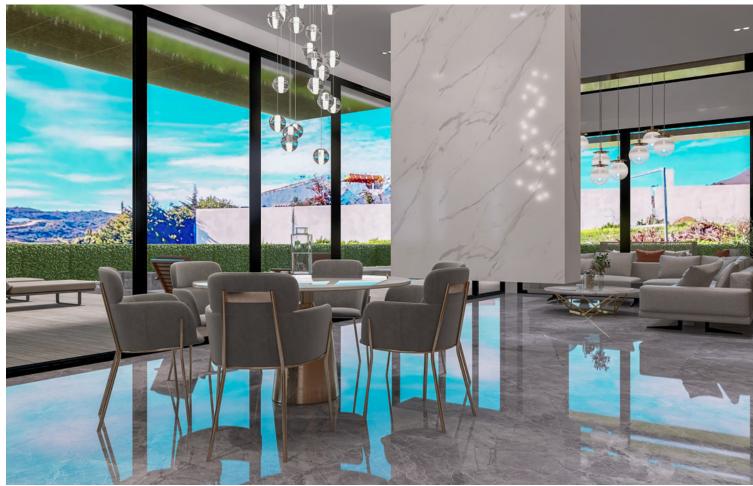

## Продажа - Дом - Estepona 1.580.000€

www.mibgroup.es +34 661 89 71 88 info@mibgroup.es

Ref.-ID: MIBGR4778977 Estepona Дом

4

5

426 m2

1034 m<sup>2</sup>

Discover Villa La Resina, a spectacular villa property located in the heart of the prestigious Valle Romano in Estepona. South-facing, this exclusive villa offers the perfect combination of modern design, functional luxury, and expansive sea views. With a built area of 426 m², plus spacious terraces and a basement, this property provides exceptional space for a sophisticated lifestyle. It features: 4 en-suite bedrooms and a guest bathroom, designed for maximum comfort. A stunning private pool of 50 m², a jacuzzi, and an elegant sky bar to enjoy breathtaking views. Entertainment spaces including a cinema, a climate-controlled wine cellar, and a sauna. A private gym and an outdoor cinema on the rooftop. Additionally, it includes an underground garage for three vehicles, underfloor heating throughout the villa, and a reinforced security door. Customization and finishes: You can choose from a selection of high-quality materials and finishes to create the interior you've always dreamed of. Optional features such as a private elevator or a bespoke spa area can also be tailored to your specific preferences. Villa La Resina is more than just a property; it is a statement of style and comfort, offering spectacular sea views in one of the most privileged locations on the Costa del Sol. Don't miss the opportunity to make it yours! NGS