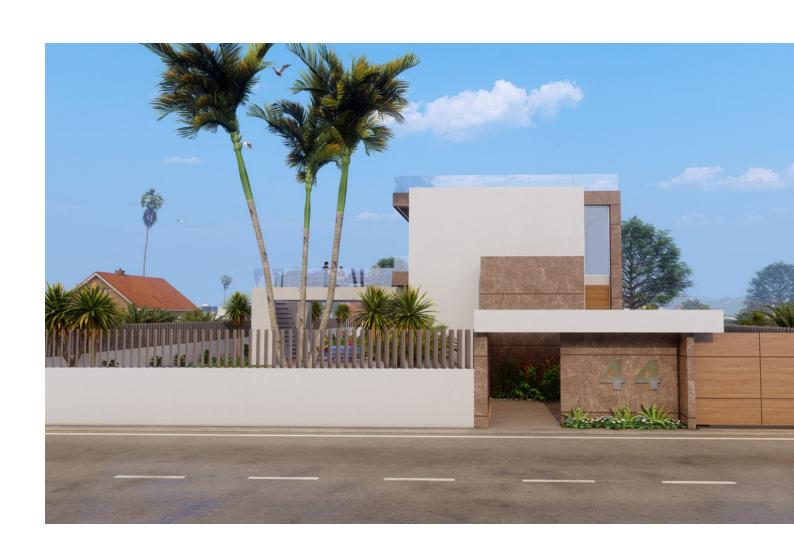

## Продажа - Дом - Estepona 1.580.000€

www.mibgroup.es +34 661 89 71 88 info@mibgroup.es

Ref.-ID: MIBGR4778977 Estepona Дом

4

5

426 m2

1034 m<sup>2</sup>

Discover Villa La Resina, a spectacular villa property located in the heart of the prestigious Valle Romano in Estepona. South-facing, this exclusive villa offers the perfect combination of modern design, functional luxury, and expansive sea views. With a built area of 426 m², plus spacious terraces and a basement, this property provides exceptional space for a sophisticated lifestyle. It features: 4 en-suite bedrooms and a guest bathroom, designed for maximum comfort. A stunning private pool of 50 m², a jacuzzi, and an elegant sky bar to enjoy breathtaking views. Entertainment spaces including a cinema, a climate-controlled wine cellar, and a sauna. A private gym and an outdoor cinema on the rooftop. Additionally, it includes an underground garage for three vehicles, underfloor heating throughout the villa, and a reinforced security door. Customization and finishes: You can choose from a selection of high-quality materials and finishes to create the interior you've always dreamed of. Optional features such as a private elevator or a bespoke spa area can also be tailored to your specific preferences. Villa La Resina is more than just a property; it is a statement of style and comfort, offering spectacular sea views in one of the most privileged locations on the Costa del Sol. Don't miss the opportunity to make it yours! NGS