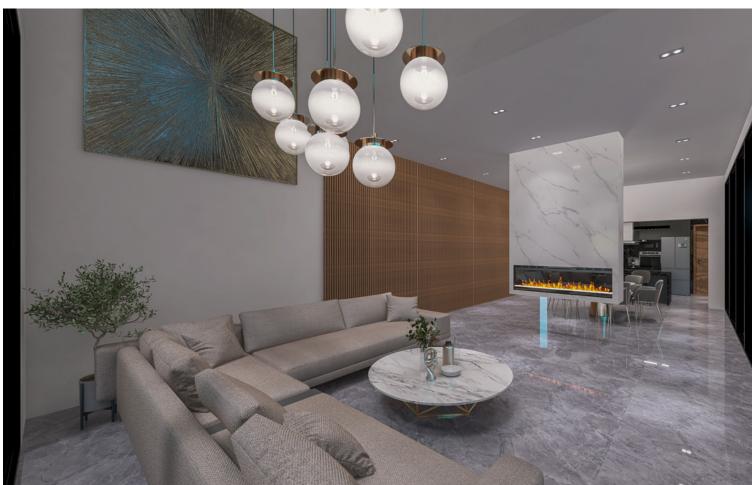

## Продажа - Дом - Estepona 1.580.000€

www.mibgroup.es +34 661 89 71 88 info@mibgroup.es

Ref.-ID: MIBGR4778977 Estepona Дом

4

5

426 m2

1034 m<sup>2</sup>

Discover Villa La Resina, a spectacular villa property located in the heart of the prestigious Valle Romano in Estepona. South-facing, this exclusive villa offers the perfect combination of modern design, functional luxury, and expansive sea views. With a built area of 426 m², plus spacious terraces and a basement, this property provides exceptional space for a sophisticated lifestyle. It features: 4 en-suite bedrooms and a guest bathroom, designed for maximum comfort. A stunning private pool of 50 m², a jacuzzi, and an elegant sky bar to enjoy breathtaking views. Entertainment spaces including a cinema, a climate-controlled wine cellar, and a sauna. A private gym and an outdoor cinema on the rooftop. Additionally, it includes an underground garage for three vehicles, underfloor heating throughout the villa, and a reinforced security door. Customization and finishes: You can choose from a selection of high-quality materials and finishes to create the interior you've always dreamed of. Optional features such as a private elevator or a bespoke spa area can also be tailored to your specific preferences. Villa La Resina is more than just a property; it is a statement of style and comfort, offering spectacular sea views in one of the most privileged locations on the Costa del Sol. Don't miss the opportunity to make it yours! NGS