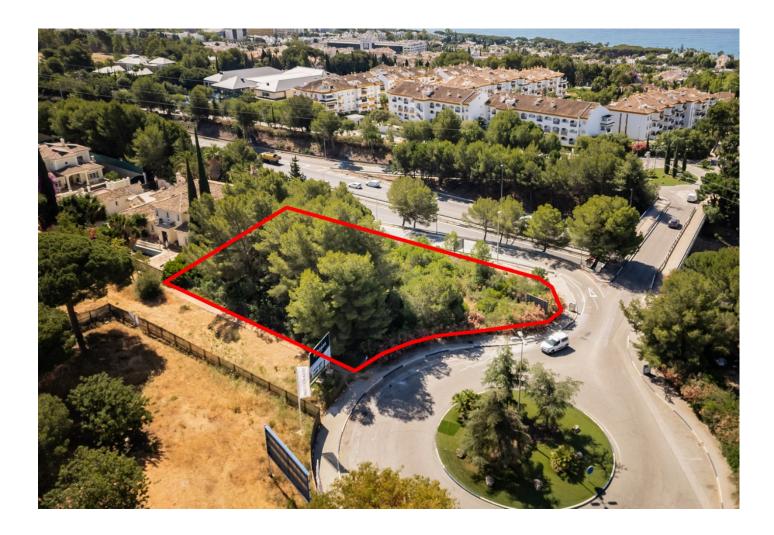

## 675.000€

www.mibgroup.es +34 661 89 71 88 info@mibgroup.es

Ref.-ID: MIBGR4779085

Marbella

Участок

ИБИ: 1,421 EUR / год

1080 m2

We present an exceptional residential plot of 1,080 square meters located in Nagüeles, one of the most prestigious and high-end areas of Marbella. This magnificent plot offers a unique opportunity to build the property of your dreams. Situated on Marbella's Golden Mile, Nagüeles is known for its exclusivity and proximity to luxury amenities such as golf courses, beach clubs, and gourmet restaurants. Additionally, it is just a few minutes' drive from the center of Marbella and Puerto Banús, where you can enjoy high-end shopping, vibrant nightlife, and spectacular beaches. Surrounded by nature and lush gardens, the plot offers a tranquil and private environment, ideal for a luxurious lifestyle. If you were looking for a prime plot in the best location, know that this is also the best-priced one on the market right now. The large surface area of the plot allows for the construction of a custom residence that reflects your style and needs, making it an excellent long-term investment. With the ongoing development and demand in Nagüeles, this plot represents an excellent opportunity. Close to international schools, health centers, and top-tier services, this neighborhood is composed of luxury villas, ensuring a safe and prestigious environment. Nagüeles is one of the most exclusive neighborhoods in Marbella, situated on the slopes of La Concha mountain, known for its privacy, security, and quality of life. Living in Nagüeles means enjoying the tranquility of a natural setting while being close to the vibrant heart of Marbella. The plot has, topographically speaking, an area of 1,184 m<sup>2</sup>, an average elevation above sea level of 77 meters. It borders to the south and west with the expropriation strips of the road and the roundabout of exit 182 (Nagüeles) of the Marbella bypass of the AP-7 motorway, to the east with plot R-1 of the urbanization, where there is an isolated single-family home, and to the north with land classified as public road in the 1986 Marbella General Urban Plan, with a planned section of 10 meters. The plot has a project already carried out by a renowned architect, proposing a building with two floors above ground and a basement connected vertically by two independent stair cores for the intended residential and commercial uses. Both pedestrian access to the building and vehicular access to the parking area inside the plot and in the basement are planned from the newly constructed street that will define the northern boundary of the plot. The building has been divided into two areas, one intended for commercial use (or office in its domestic professional office mode) to the west, closer to the roundabout exit of the bypass, taking advantage of its greater visibility and exposure, and another for singlefamily housing in the eastern area of the plot, which has greater privacy. The entrance to the basement garage is located to the southwest to adapt the project as much as possible to the existing topography and to be able to locate some additional outdoor parking spaces for commercial or office use. For the treatment of the facades, a contemporary language with large glazed panels allowing natural light entry, overhangs for solar protection, and a flat roof is proposed, taking into account the relationship of the building with its surroundings. The interior spaces have been organized with a minimum of partitions to optimize the feeling of space. Do not miss the opportunity to build your property in this prime location. Contact us for more details and to arrange a visit to this spectacular plot. Discover the true Nagüeles, Marbella! ALA