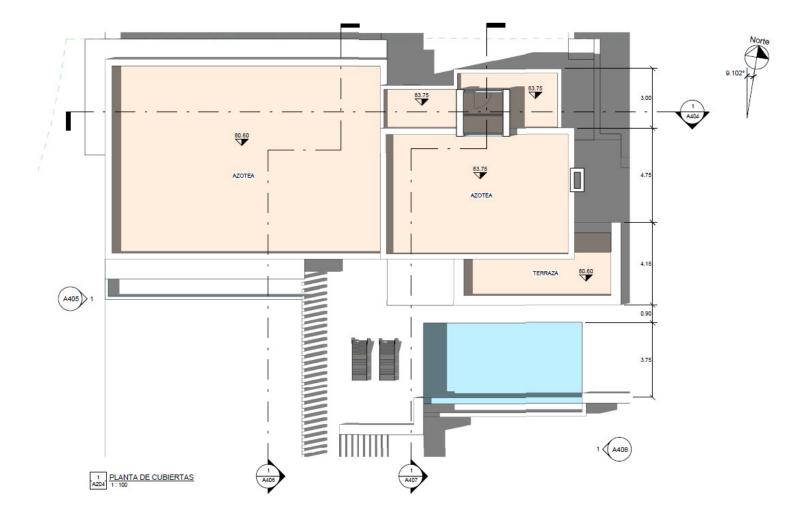

## 675.000€

www.mibgroup.es +34 661 89 71 88 info@mibgroup.es

Ref.-ID: MIBGR4779085

Marbella

Участок

ИБИ: 1,421 EUR / год

1080 m2

We present an exceptional residential plot of 1,080 square meters located in Nagüeles, one of the most prestigious and high-end areas of Marbella. This magnificent plot offers a unique opportunity to build the property of your dreams. Situated on Marbella's Golden Mile, Nagüeles is known for its exclusivity and proximity to luxury amenities such as golf courses, beach clubs, and gourmet restaurants. Additionally, it is just a few minutes' drive from the center of Marbella and Puerto Banús, where you can enjoy high-end shopping, vibrant nightlife, and spectacular beaches. Surrounded by nature and lush gardens, the plot offers a tranquil and private environment, ideal for a luxurious lifestyle. If you were looking for a prime plot in the best location, know that this is also the best-priced one on the market right now. The large surface area of the plot allows for the construction of a custom residence that reflects your style and needs, making it an excellent long-term investment. With the ongoing development and demand in Nagüeles, this plot represents an excellent opportunity. Close to international schools, health centers, and top-tier services, this neighborhood is composed of luxury villas, ensuring a safe and prestigious environment. Nagüeles is one of the most exclusive neighborhoods in Marbella, situated on the slopes of La Concha mountain, known for its privacy, security, and quality of life. Living in Nagüeles means enjoying the tranquility of a natural setting while being close to the vibrant heart of Marbella. The plot has, topographically speaking, an area of 1,184 m<sup>2</sup>, an average elevation above sea level of 77 meters. It borders to the south and west with the expropriation strips of the road and the roundabout of exit 182 (Nagüeles) of the Marbella bypass of the AP-7 motorway, to the east with plot R-1 of the urbanization, where there is an isolated single-family home, and to the north with land classified as public road in the 1986 Marbella General Urban Plan, with a planned section of 10 meters. The plot has a project already carried out by a renowned architect, proposing a building with two floors above ground and a basement connected vertically by two independent stair cores for the intended residential and commercial uses. Both pedestrian access to the building and vehicular access to the parking area inside the plot and in the basement are planned from the newly constructed street that will define the northern boundary of the plot. The building has been divided into two areas, one intended for commercial use (or office in its domestic professional office mode) to the west, closer to the roundabout exit of the bypass, taking advantage of its greater visibility and exposure, and another for singlefamily housing in the eastern area of the plot, which has greater privacy. The entrance to the basement garage is located to the southwest to adapt the project as much as possible to the existing topography and to be able to locate some additional outdoor parking spaces for commercial or office use. For the treatment of the facades, a contemporary language with large glazed panels allowing natural light entry, overhangs for solar protection, and a flat roof is proposed, taking into account the relationship of the building with its surroundings. The interior spaces have been organized with a minimum of partitions to optimize the feeling of space. Do not miss the opportunity to build your property in this prime location. Contact us for more details and to arrange a visit to this spectacular plot. Discover the true Nagüeles, Marbella! ALA