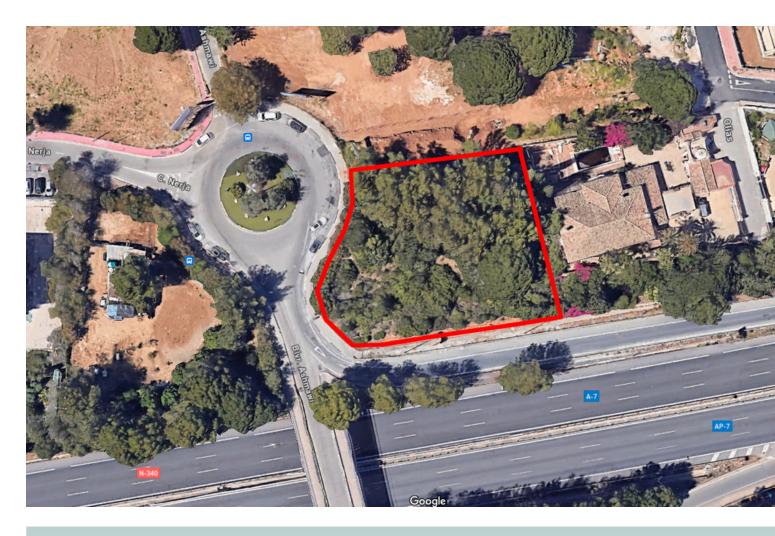

## 675.000€

www.mibgroup.es +34 661 89 71 88 info@mibgroup.es

Ref.-ID: MIBGR4779085

Marbella

Участок

ИБИ: 1,421 EUR / год

1080 m2

We present an exceptional residential plot of 1,080 square meters located in Nagüeles, one of the most prestigious and high-end areas of Marbella. This magnificent plot offers a unique opportunity to build the property of your dreams. Situated on Marbella's Golden Mile, Nagüeles is known for its exclusivity and proximity to luxury amenities such as golf courses, beach clubs, and gourmet restaurants. Additionally, it is just a few minutes' drive from the center of Marbella and Puerto Banús, where you can enjoy high-end shopping, vibrant nightlife, and spectacular beaches. Surrounded by nature and lush gardens, the plot offers a tranquil and private environment, ideal for a luxurious lifestyle. If you were looking for a prime plot in the best location, know that this is also the best-priced one on the market right now. The large surface area of the plot allows for the construction of a custom residence that reflects your style and needs, making it an excellent long-term investment. With the ongoing development and demand in Nagüeles, this plot represents an excellent opportunity. Close to international schools, health centers, and top-tier services, this neighborhood is composed of luxury villas, ensuring a safe and prestigious environment. Nagüeles is one of the most exclusive neighborhoods in Marbella, situated on the slopes of La Concha mountain, known for its privacy, security, and quality of life. Living in Nagüeles means enjoying the tranquility of a natural setting while being close to the vibrant heart of Marbella. The plot has, topographically speaking, an area of 1,184 m<sup>2</sup>, an average elevation above sea level of 77 meters. It borders to the south and west with the expropriation strips of the road and the roundabout of exit 182 (Nagüeles) of the Marbella bypass of the AP-7 motorway, to the east with plot R-1 of the urbanization, where there is an isolated single-family home, and to the north with land classified as public road in the 1986 Marbella General Urban Plan, with a planned section of 10 meters. The plot has a project already carried out by a renowned architect, proposing a building with two floors above ground and a basement connected vertically by two independent stair cores for the intended residential and commercial uses. Both pedestrian access to the building and vehicular access to the parking area inside the plot and in the basement are planned from the newly constructed street that will define the northern boundary of the plot. The building has been divided into two areas, one intended for commercial use (or office in its domestic professional office mode) to the west, closer to the roundabout exit of the bypass, taking advantage of its greater visibility and exposure, and another for singlefamily housing in the eastern area of the plot, which has greater privacy. The entrance to the basement garage is located to the southwest to adapt the project as much as possible to the existing topography and to be able to locate some additional outdoor parking spaces for commercial or office use. For the treatment of the facades, a contemporary language with large glazed panels allowing natural light entry, overhangs for solar protection, and a flat roof is proposed, taking into account the relationship of the building with its surroundings. The interior spaces have been organized with a minimum of partitions to optimize the feeling of space. Do not miss the opportunity to build your property in this prime location. Contact us for more details and to arrange a visit to this spectacular plot. Discover the true Nagüeles, Marbella! ALA