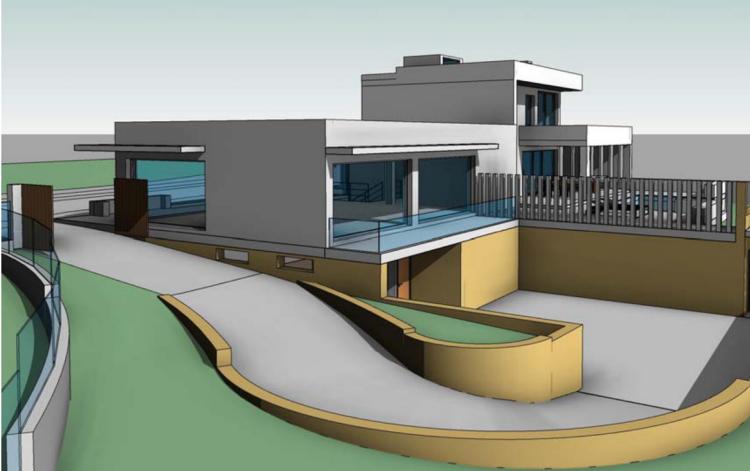

## 675.000€

www.mibgroup.es +34 661 89 71 88 info@mibgroup.es

Ref.-ID: MIBGR4779085

Marbella

Участок

ИБИ: 1,421 EUR / год

1080 m2

We present an exceptional residential plot of 1,080 square meters located in Nagüeles, one of the most prestigious and high-end areas of Marbella. This magnificent plot offers a unique opportunity to build the property of your dreams. Situated on Marbella's Golden Mile, Nagüeles is known for its exclusivity and proximity to luxury amenities such as golf courses, beach clubs, and gourmet restaurants. Additionally, it is just a few minutes' drive from the center of Marbella and Puerto Banús, where you can enjoy high-end shopping, vibrant nightlife, and spectacular beaches. Surrounded by nature and lush gardens, the plot offers a tranquil and private environment, ideal for a luxurious lifestyle. If you were looking for a prime plot in the best location, know that this is also the best-priced one on the market right now. The large surface area of the plot allows for the construction of a custom residence that reflects your style and needs, making it an excellent long-term investment. With the ongoing development and demand in Nagüeles, this plot represents an excellent opportunity. Close to international schools, health centers, and top-tier services, this neighborhood is composed of luxury villas, ensuring a safe and prestigious environment. Nagüeles is one of the most exclusive neighborhoods in Marbella, situated on the slopes of La Concha mountain, known for its privacy, security, and quality of life. Living in Nagüeles means enjoying the tranquility of a natural setting while being close to the vibrant heart of Marbella. The plot has, topographically speaking, an area of 1,184 m<sup>2</sup>, an average elevation above sea level of 77 meters. It borders to the south and west with the expropriation strips of the road and the roundabout of exit 182 (Nagüeles) of the Marbella bypass of the AP-7 motorway, to the east with plot R-1 of the urbanization, where there is an isolated single-family home, and to the north with land classified as public road in the 1986 Marbella General Urban Plan, with a planned section of 10 meters. The plot has a project already carried out by a renowned architect, proposing a building with two floors above ground and a basement connected vertically by two independent stair cores for the intended residential and commercial uses. Both pedestrian access to the building and vehicular access to the parking area inside the plot and in the basement are planned from the newly constructed street that will define the northern boundary of the plot. The building has been divided into two areas, one intended for commercial use (or office in its domestic professional office mode) to the west, closer to the roundabout exit of the bypass, taking advantage of its greater visibility and exposure, and another for singlefamily housing in the eastern area of the plot, which has greater privacy. The entrance to the basement garage is located to the southwest to adapt the project as much as possible to the existing topography and to be able to locate some additional outdoor parking spaces for commercial or office use. For the treatment of the facades, a contemporary language with large glazed panels allowing natural light entry, overhangs for solar protection, and a flat roof is proposed, taking into account the relationship of the building with its surroundings. The interior spaces have been organized with a minimum of partitions to optimize the feeling of space. Do not miss the opportunity to build your property in this prime location. Contact us for more details and to arrange a visit to this spectacular plot. Discover the true Nagüeles, Marbella! ALA