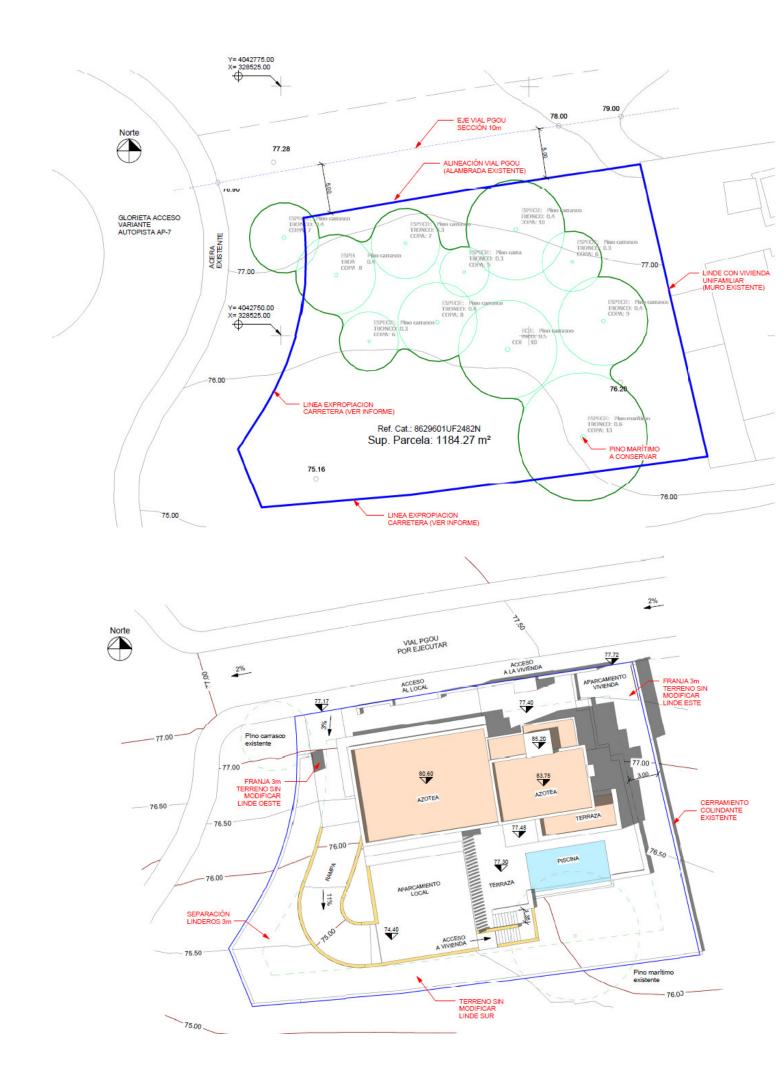

## 675.000€

www.mibgroup.es +34 661 89 71 88 info@mibgroup.es

Ref.-ID: MIBGR4779085

Marbella

Участок

ИБИ: 1,421 EUR / год

1080 m2

We present an exceptional residential plot of 1,080 square meters located in Nagüeles, one of the most prestigious and high-end areas of Marbella. This magnificent plot offers a unique opportunity to build the property of your dreams. Situated on Marbella's Golden Mile, Nagüeles is known for its exclusivity and proximity to luxury amenities such as golf courses, beach clubs, and gourmet restaurants. Additionally, it is just a few minutes' drive from the center of Marbella and Puerto Banús, where you can enjoy high-end shopping, vibrant nightlife, and spectacular beaches. Surrounded by nature and lush gardens, the plot offers a tranquil and private environment, ideal for a luxurious lifestyle. If you were looking for a prime plot in the best location, know that this is also the best-priced one on the market right now. The large surface area of the plot allows for the construction of a custom residence that reflects your style and needs, making it an excellent long-term investment. With the ongoing development and demand in Nagüeles, this plot represents an excellent opportunity. Close to international schools, health centers, and top-tier services, this neighborhood is composed of luxury villas, ensuring a safe and prestigious environment. Nagüeles is one of the most exclusive neighborhoods in Marbella, situated on the slopes of La Concha mountain, known for its privacy, security, and quality of life. Living in Nagüeles means enjoying the tranquility of a natural setting while being close to the vibrant heart of Marbella. The plot has, topographically speaking, an area of 1,184 m<sup>2</sup>, an average elevation above sea level of 77 meters. It borders to the south and west with the expropriation strips of the road and the roundabout of exit 182 (Nagüeles) of the Marbella bypass of the AP-7 motorway, to the east with plot R-1 of the urbanization, where there is an isolated single-family home, and to the north with land classified as public road in the 1986 Marbella General Urban Plan, with a planned section of 10 meters. The plot has a project already carried out by a renowned architect, proposing a building with two floors above ground and a basement connected vertically by two independent stair cores for the intended residential and commercial uses. Both pedestrian access to the building and vehicular access to the parking area inside the plot and in the basement are planned from the newly constructed street that will define the northern boundary of the plot. The building has been divided into two areas, one intended for commercial use (or office in its domestic professional office mode) to the west, closer to the roundabout exit of the bypass, taking advantage of its greater visibility and exposure, and another for singlefamily housing in the eastern area of the plot, which has greater privacy. The entrance to the basement garage is located to the southwest to adapt the project as much as possible to the existing topography and to be able to locate some additional outdoor parking spaces for commercial or office use. For the treatment of the facades, a contemporary language with large glazed panels allowing natural light entry, overhangs for solar protection, and a flat roof is proposed, taking into account the relationship of the building with its surroundings. The interior spaces have been organized with a minimum of partitions to optimize the feeling of space. Do not miss the opportunity to build your property in this prime location. Contact us for more details and to arrange a visit to this spectacular plot. Discover the true Nagüeles, Marbella! ALA