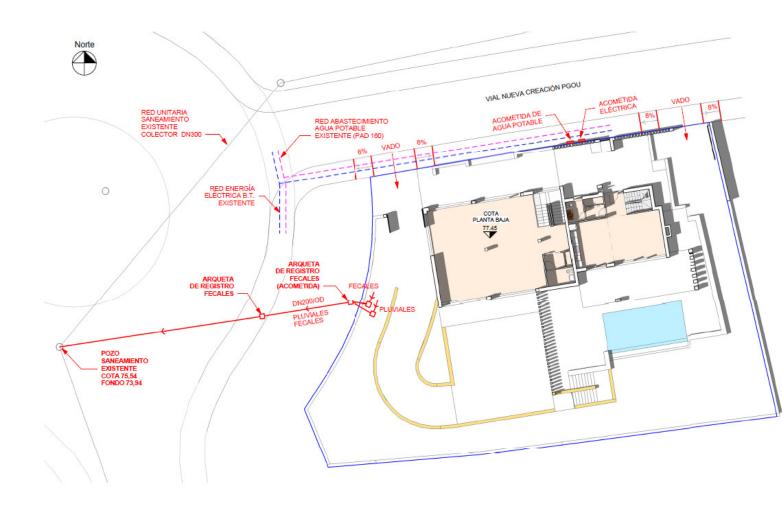

## 675.000€

www.mibgroup.es +34 661 89 71 88 info@mibgroup.es

Ref.-ID: MIBGR4779085

Marbella

Участок

ИБИ: 1,421 EUR / год

1080 m2

We present an exceptional residential plot of 1,080 square meters located in Nagüeles, one of the most prestigious and high-end areas of Marbella. This magnificent plot offers a unique opportunity to build the property of your dreams. Situated on Marbella's Golden Mile, Nagüeles is known for its exclusivity and proximity to luxury amenities such as golf courses, beach clubs, and gourmet restaurants. Additionally, it is just a few minutes' drive from the center of Marbella and Puerto Banús, where you can enjoy high-end shopping, vibrant nightlife, and spectacular beaches. Surrounded by nature and lush gardens, the plot offers a tranquil and private environment, ideal for a luxurious lifestyle. If you were looking for a prime plot in the best location, know that this is also the best-priced one on the market right now. The large surface area of the plot allows for the construction of a custom residence that reflects your style and needs, making it an excellent long-term investment. With the ongoing development and demand in Nagüeles, this plot represents an excellent opportunity. Close to international schools, health centers, and top-tier services, this neighborhood is composed of luxury villas, ensuring a safe and prestigious environment. Nagüeles is one of the most exclusive neighborhoods in Marbella, situated on the slopes of La Concha mountain, known for its privacy, security, and quality of life. Living in Nagüeles means enjoying the tranquility of a natural setting while being close to the vibrant heart of Marbella. The plot has, topographically speaking, an area of 1,184 m<sup>2</sup>, an average elevation above sea level of 77 meters. It borders to the south and west with the expropriation strips of the road and the roundabout of exit 182 (Nagüeles) of the Marbella bypass of the AP-7 motorway, to the east with plot R-1 of the urbanization, where there is an isolated single-family home, and to the north with land classified as public road in the 1986 Marbella General Urban Plan, with a planned section of 10 meters. The plot has a project already carried out by a renowned architect, proposing a building with two floors above ground and a basement connected vertically by two independent stair cores for the intended residential and commercial uses. Both pedestrian access to the building and vehicular access to the parking area inside the plot and in the basement are planned from the newly constructed street that will define the northern boundary of the plot. The building has been divided into two areas, one intended for commercial use (or office in its domestic professional office mode) to the west, closer to the roundabout exit of the bypass, taking advantage of its greater visibility and exposure, and another for singlefamily housing in the eastern area of the plot, which has greater privacy. The entrance to the basement garage is located to the southwest to adapt the project as much as possible to the existing topography and to be able to locate some additional outdoor parking spaces for commercial or office use. For the treatment of the facades, a contemporary language with large glazed panels allowing natural light entry, overhangs for solar protection, and a flat roof is proposed, taking into account the relationship of the building with its surroundings. The interior spaces have been organized with a minimum of partitions to optimize the feeling of space. Do not miss the opportunity to build your property in this prime location. Contact us for more details and to arrange a visit to this spectacular plot. Discover the true Nagüeles, Marbella! ALA