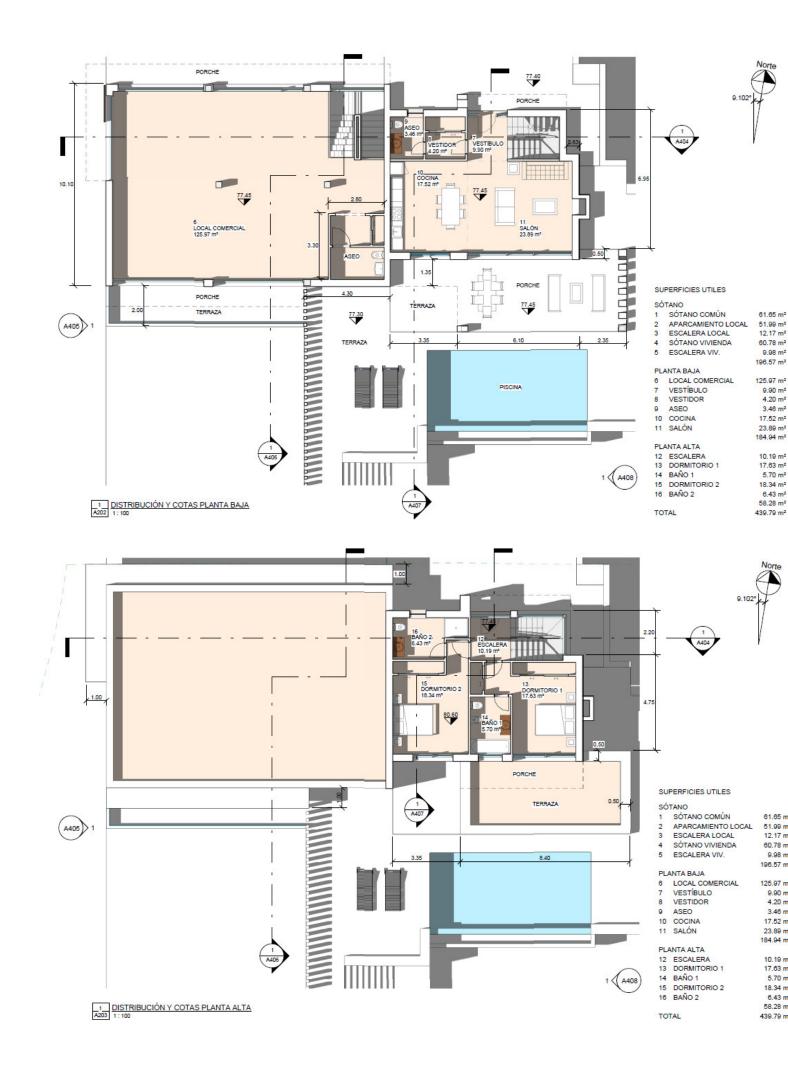

## 675.000€

www.mibgroup.es +34 661 89 71 88 info@mibgroup.es

Ref.-ID: MIBGR4779085

Marbella

Участок

ИБИ: 1,421 EUR / год

1080 m2

We present an exceptional residential plot of 1,080 square meters located in Nagüeles, one of the most prestigious and high-end areas of Marbella. This magnificent plot offers a unique opportunity to build the property of your dreams. Situated on Marbella's Golden Mile, Nagüeles is known for its exclusivity and proximity to luxury amenities such as golf courses, beach clubs, and gourmet restaurants. Additionally, it is just a few minutes' drive from the center of Marbella and Puerto Banús, where you can enjoy high-end shopping, vibrant nightlife, and spectacular beaches. Surrounded by nature and lush gardens, the plot offers a tranquil and private environment, ideal for a luxurious lifestyle. If you were looking for a prime plot in the best location, know that this is also the best-priced one on the market right now. The large surface area of the plot allows for the construction of a custom residence that reflects your style and needs, making it an excellent long-term investment. With the ongoing development and demand in Nagüeles, this plot represents an excellent opportunity. Close to international schools, health centers, and top-tier services, this neighborhood is composed of luxury villas, ensuring a safe and prestigious environment. Nagüeles is one of the most exclusive neighborhoods in Marbella, situated on the slopes of La Concha mountain, known for its privacy, security, and quality of life. Living in Nagüeles means enjoying the tranquility of a natural setting while being close to the vibrant heart of Marbella. The plot has, topographically speaking, an area of 1,184 m<sup>2</sup>, an average elevation above sea level of 77 meters. It borders to the south and west with the expropriation strips of the road and the roundabout of exit 182 (Nagüeles) of the Marbella bypass of the AP-7 motorway, to the east with plot R-1 of the urbanization, where there is an isolated single-family home, and to the north with land classified as public road in the 1986 Marbella General Urban Plan, with a planned section of 10 meters. The plot has a project already carried out by a renowned architect, proposing a building with two floors above ground and a basement connected vertically by two independent stair cores for the intended residential and commercial uses. Both pedestrian access to the building and vehicular access to the parking area inside the plot and in the basement are planned from the newly constructed street that will define the northern boundary of the plot. The building has been divided into two areas, one intended for commercial use (or office in its domestic professional office mode) to the west, closer to the roundabout exit of the bypass, taking advantage of its greater visibility and exposure, and another for singlefamily housing in the eastern area of the plot, which has greater privacy. The entrance to the basement garage is located to the southwest to adapt the project as much as possible to the existing topography and to be able to locate some additional outdoor parking spaces for commercial or office use. For the treatment of the facades, a contemporary language with large glazed panels allowing natural light entry, overhangs for solar protection, and a flat roof is proposed, taking into account the relationship of the building with its surroundings. The interior spaces have been organized with a minimum of partitions to optimize the feeling of space. Do not miss the opportunity to build your property in this prime location. Contact us for more details and to arrange a visit to this spectacular plot. Discover the true Nagüeles, Marbella! ALA