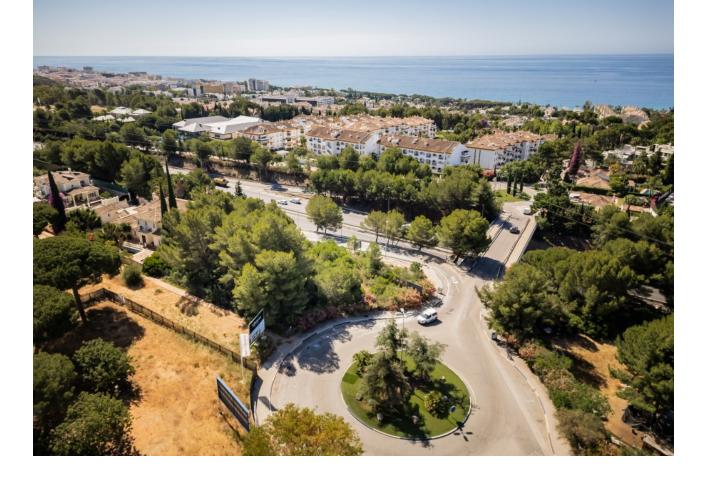

## 675.000€

www.mibgroup.es +34 661 89 71 88 info@mibgroup.es

Ref.-ID: MIBGR4779085

Marbella

Участок

ИБИ: 1,421 EUR / год

1080 m2

We present an exceptional residential plot of 1,080 square meters located in Nagüeles, one of the most prestigious and high-end areas of Marbella. This magnificent plot offers a unique opportunity to build the property of your dreams. Situated on Marbella's Golden Mile, Nagüeles is known for its exclusivity and proximity to luxury amenities such as golf courses, beach clubs, and gourmet restaurants. Additionally, it is just a few minutes' drive from the center of Marbella and Puerto Banús, where you can enjoy high-end shopping, vibrant nightlife, and spectacular beaches. Surrounded by nature and lush gardens, the plot offers a tranquil and private environment, ideal for a luxurious lifestyle. If you were looking for a prime plot in the best location, know that this is also the best-priced one on the market right now. The large surface area of the plot allows for the construction of a custom residence that reflects your style and needs, making it an excellent long-term investment. With the ongoing development and demand in Nagüeles, this plot represents an excellent opportunity. Close to international schools, health centers, and top-tier services, this neighborhood is composed of luxury villas, ensuring a safe and prestigious environment. Nagüeles is one of the most exclusive neighborhoods in Marbella, situated on the slopes of La Concha mountain, known for its privacy, security, and quality of life. Living in Nagüeles means enjoying the tranquility of a natural setting while being close to the vibrant heart of Marbella. The plot has, topographically speaking, an area of 1,184 m<sup>2</sup>, an average elevation above sea level of 77 meters. It borders to the south and west with the expropriation strips of the road and the roundabout of exit 182 (Nagüeles) of the Marbella bypass of the AP-7 motorway, to the east with plot R-1 of the urbanization, where there is an isolated single-family home, and to the north with land classified as public road in the 1986 Marbella General Urban Plan, with a planned section of 10 meters. The plot has a project already carried out by a renowned architect, proposing a building with two floors above ground and a basement connected vertically by two independent stair cores for the intended residential and commercial uses. Both pedestrian access to the building and vehicular access to the parking area inside the plot and in the basement are planned from the newly constructed street that will define the northern boundary of the plot. The building has been divided into two areas, one intended for commercial use (or office in its domestic professional office mode) to the west, closer to the roundabout exit of the bypass, taking advantage of its greater visibility and exposure, and another for singlefamily housing in the eastern area of the plot, which has greater privacy. The entrance to the basement garage is located to the southwest to adapt the project as much as possible to the existing topography and to be able to locate some additional outdoor parking spaces for commercial or office use. For the treatment of the facades, a contemporary language with large glazed panels allowing natural light entry, overhangs for solar protection, and a flat roof is proposed, taking into account the relationship of the building with its surroundings. The interior spaces have been organized with a minimum of partitions to optimize the feeling of space. Do not miss the opportunity to build your property in this prime location. Contact us for more details and to arrange a visit to this spectacular plot. Discover the true Nagüeles, Marbella! ALA