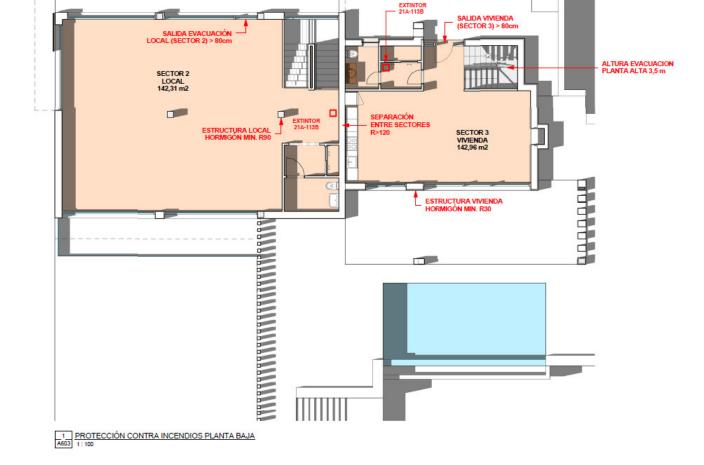

## 675.000€

www.mibgroup.es +34 661 89 71 88 info@mibgroup.es

Ref.-ID: MIBGR4779085

Marbella

Участок

ИБИ: 1,421 EUR / год

1080 m2

We present an exceptional residential plot of 1,080 square meters located in Nagüeles, one of the most prestigious and high-end areas of Marbella. This magnificent plot offers a unique opportunity to build the property of your dreams. Situated on Marbella's Golden Mile, Nagüeles is known for its exclusivity and proximity to luxury amenities such as golf courses, beach clubs, and gourmet restaurants. Additionally, it is just a few minutes' drive from the center of Marbella and Puerto Banús, where you can enjoy high-end shopping, vibrant nightlife, and spectacular beaches. Surrounded by nature and lush gardens, the plot offers a tranquil and private environment, ideal for a luxurious lifestyle. If you were looking for a prime plot in the best location, know that this is also the best-priced one on the market right now. The large surface area of the plot allows for the construction of a custom residence that reflects your style and needs, making it an excellent long-term investment. With the ongoing development and demand in Nagüeles, this plot represents an excellent opportunity. Close to international schools, health centers, and top-tier services, this neighborhood is composed of luxury villas, ensuring a safe and prestigious environment. Nagüeles is one of the most exclusive neighborhoods in Marbella, situated on the slopes of La Concha mountain, known for its privacy, security, and quality of life. Living in Nagüeles means enjoying the tranquility of a natural setting while being close to the vibrant heart of Marbella. The plot has, topographically speaking, an area of 1,184 m<sup>2</sup>, an average elevation above sea level of 77 meters. It borders to the south and west with the expropriation strips of the road and the roundabout of exit 182 (Nagüeles) of the Marbella bypass of the AP-7 motorway, to the east with plot R-1 of the urbanization, where there is an isolated single-family home, and to the north with land classified as public road in the 1986 Marbella General Urban Plan, with a planned section of 10 meters. The plot has a project already carried out by a renowned architect, proposing a building with two floors above ground and a basement connected vertically by two independent stair cores for the intended residential and commercial uses. Both pedestrian access to the building and vehicular access to the parking area inside the plot and in the basement are planned from the newly constructed street that will define the northern boundary of the plot. The building has been divided into two areas, one intended for commercial use (or office in its domestic professional office mode) to the west, closer to the roundabout exit of the bypass, taking advantage of its greater visibility and exposure, and another for singlefamily housing in the eastern area of the plot, which has greater privacy. The entrance to the basement garage is located to the southwest to adapt the project as much as possible to the existing topography and to be able to locate some additional outdoor parking spaces for commercial or office use. For the treatment of the facades, a contemporary language with large glazed panels allowing natural light entry, overhangs for solar protection, and a flat roof is proposed, taking into account the relationship of the building with its surroundings. The interior spaces have been organized with a minimum of partitions to optimize the feeling of space. Do not miss the opportunity to build your property in this prime location. Contact us for more details and to arrange a visit to this spectacular plot. Discover the true Nagüeles, Marbella! ALA