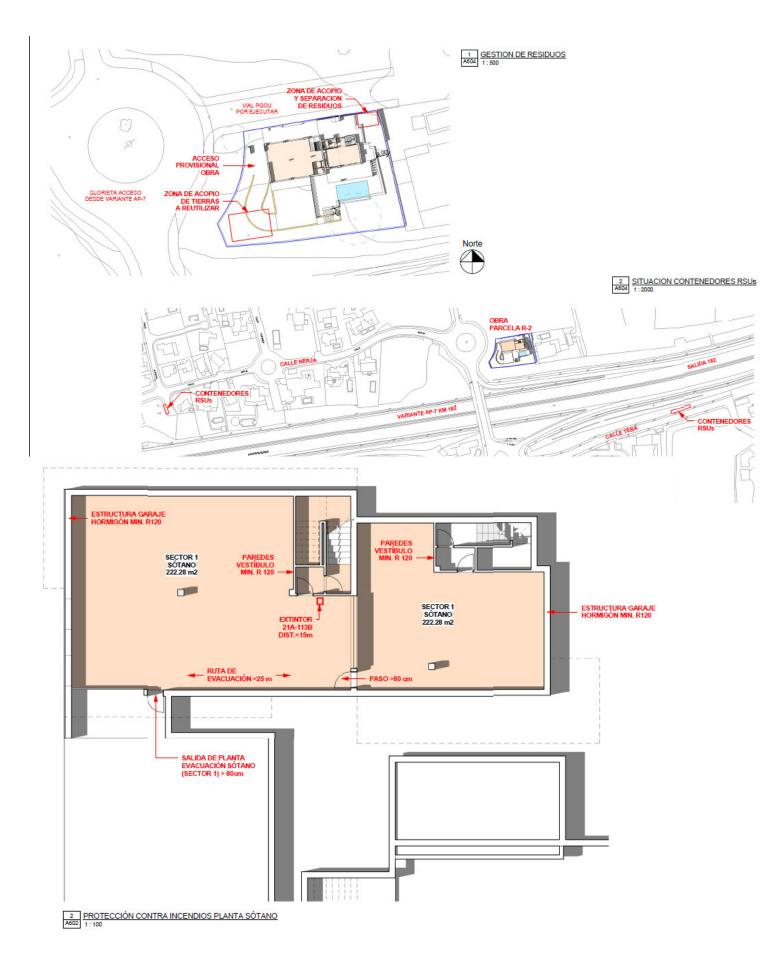

## 675.000€

www.mibgroup.es +34 661 89 71 88 info@mibgroup.es

Ref.-ID: MIBGR4779085

Marbella

Участок

ИБИ: 1,421 EUR / год

1080 m2

We present an exceptional residential plot of 1,080 square meters located in Nagüeles, one of the most prestigious and high-end areas of Marbella. This magnificent plot offers a unique opportunity to build the property of your dreams. Situated on Marbella's Golden Mile, Nagüeles is known for its exclusivity and proximity to luxury amenities such as golf courses, beach clubs, and gourmet restaurants. Additionally, it is just a few minutes' drive from the center of Marbella and Puerto Banús, where you can enjoy high-end shopping, vibrant nightlife, and spectacular beaches. Surrounded by nature and lush gardens, the plot offers a tranquil and private environment, ideal for a luxurious lifestyle. If you were looking for a prime plot in the best location, know that this is also the best-priced one on the market right now. The large surface area of the plot allows for the construction of a custom residence that reflects your style and needs, making it an excellent long-term investment. With the ongoing development and demand in Nagüeles, this plot represents an excellent opportunity. Close to international schools, health centers, and top-tier services, this neighborhood is composed of luxury villas, ensuring a safe and prestigious environment. Nagüeles is one of the most exclusive neighborhoods in Marbella, situated on the slopes of La Concha mountain, known for its privacy, security, and quality of life. Living in Nagüeles means enjoying the tranquility of a natural setting while being close to the vibrant heart of Marbella. The plot has, topographically speaking, an area of 1,184 m<sup>2</sup>, an average elevation above sea level of 77 meters. It borders to the south and west with the expropriation strips of the road and the roundabout of exit 182 (Nagüeles) of the Marbella bypass of the AP-7 motorway, to the east with plot R-1 of the urbanization, where there is an isolated single-family home, and to the north with land classified as public road in the 1986 Marbella General Urban Plan, with a planned section of 10 meters. The plot has a project already carried out by a renowned architect, proposing a building with two floors above ground and a basement connected vertically by two independent stair cores for the intended residential and commercial uses. Both pedestrian access to the building and vehicular access to the parking area inside the plot and in the basement are planned from the newly constructed street that will define the northern boundary of the plot. The building has been divided into two areas, one intended for commercial use (or office in its domestic professional office mode) to the west, closer to the roundabout exit of the bypass, taking advantage of its greater visibility and exposure, and another for singlefamily housing in the eastern area of the plot, which has greater privacy. The entrance to the basement garage is located to the southwest to adapt the project as much as possible to the existing topography and to be able to locate some additional outdoor parking spaces for commercial or office use. For the treatment of the facades, a contemporary language with large glazed panels allowing natural light entry, overhangs for solar protection, and a flat roof is proposed, taking into account the relationship of the building with its surroundings. The interior spaces have been organized with a minimum of partitions to optimize the feeling of space. Do not miss the opportunity to build your property in this prime location. Contact us for more details and to arrange a visit to this spectacular plot. Discover the true Nagüeles, Marbella! ALA