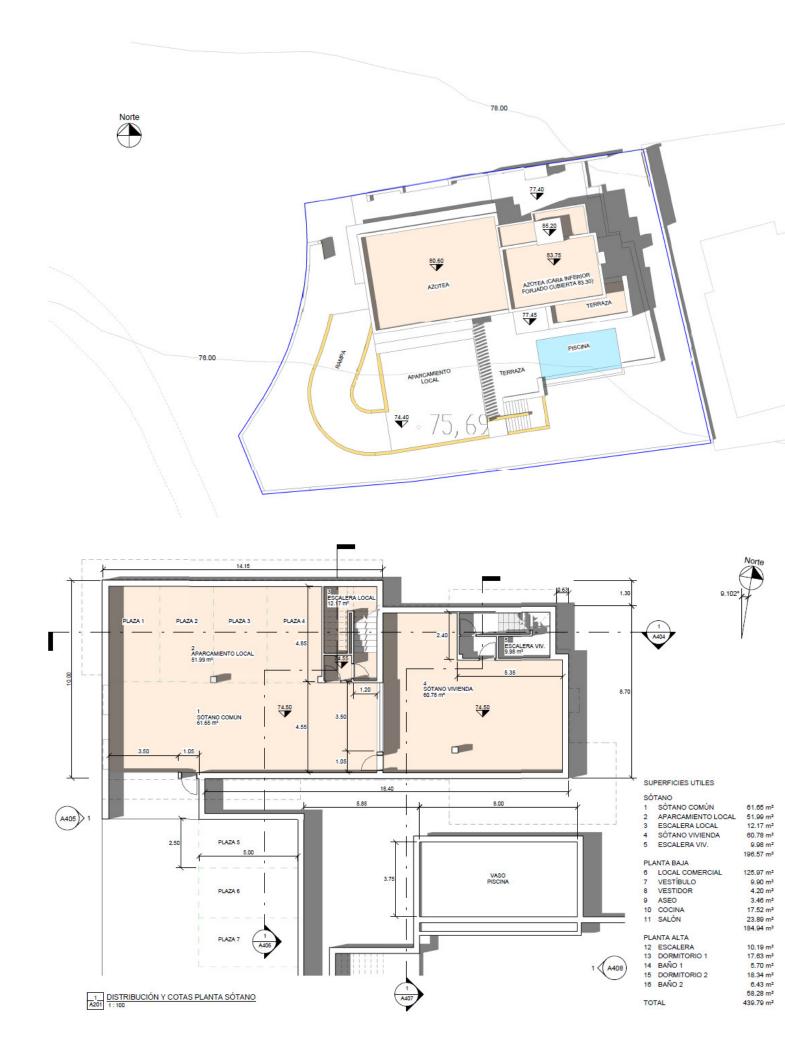

## 675.000€

www.mibgroup.es +34 661 89 71 88 info@mibgroup.es

Ref.-ID: MIBGR4779085

Marbella

Участок

ИБИ: 1,421 EUR / год

1080 m2

We present an exceptional residential plot of 1,080 square meters located in Nagüeles, one of the most prestigious and high-end areas of Marbella. This magnificent plot offers a unique opportunity to build the property of your dreams. Situated on Marbella's Golden Mile, Nagüeles is known for its exclusivity and proximity to luxury amenities such as golf courses, beach clubs, and gourmet restaurants. Additionally, it is just a few minutes' drive from the center of Marbella and Puerto Banús, where you can enjoy high-end shopping, vibrant nightlife, and spectacular beaches. Surrounded by nature and lush gardens, the plot offers a tranquil and private environment, ideal for a luxurious lifestyle. If you were looking for a prime plot in the best location, know that this is also the best-priced one on the market right now. The large surface area of the plot allows for the construction of a custom residence that reflects your style and needs, making it an excellent long-term investment. With the ongoing development and demand in Nagüeles, this plot represents an excellent opportunity. Close to international schools, health centers, and top-tier services, this neighborhood is composed of luxury villas, ensuring a safe and prestigious environment. Nagüeles is one of the most exclusive neighborhoods in Marbella, situated on the slopes of La Concha mountain, known for its privacy, security, and quality of life. Living in Nagüeles means enjoying the tranquility of a natural setting while being close to the vibrant heart of Marbella. The plot has, topographically speaking, an area of 1,184 m<sup>2</sup>, an average elevation above sea level of 77 meters. It borders to the south and west with the expropriation strips of the road and the roundabout of exit 182 (Nagüeles) of the Marbella bypass of the AP-7 motorway, to the east with plot R-1 of the urbanization, where there is an isolated single-family home, and to the north with land classified as public road in the 1986 Marbella General Urban Plan, with a planned section of 10 meters. The plot has a project already carried out by a renowned architect, proposing a building with two floors above ground and a basement connected vertically by two independent stair cores for the intended residential and commercial uses. Both pedestrian access to the building and vehicular access to the parking area inside the plot and in the basement are planned from the newly constructed street that will define the northern boundary of the plot. The building has been divided into two areas, one intended for commercial use (or office in its domestic professional office mode) to the west, closer to the roundabout exit of the bypass, taking advantage of its greater visibility and exposure, and another for singlefamily housing in the eastern area of the plot, which has greater privacy. The entrance to the basement garage is located to the southwest to adapt the project as much as possible to the existing topography and to be able to locate some additional outdoor parking spaces for commercial or office use. For the treatment of the facades, a contemporary language with large glazed panels allowing natural light entry, overhangs for solar protection, and a flat roof is proposed, taking into account the relationship of the building with its surroundings. The interior spaces have been organized with a minimum of partitions to optimize the feeling of space. Do not miss the opportunity to build your property in this prime location. Contact us for more details and to arrange a visit to this spectacular plot. Discover the true Nagüeles, Marbella! ALA