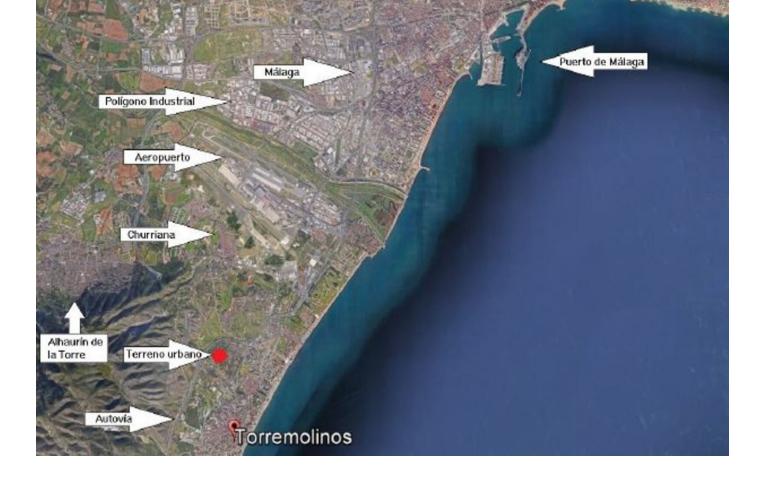

## Продажа - Участок - Torremolinos 4.662.960€

www.mibgroup.es +34 661 89 71 88 info@mibgroup.es

Ref.-ID: MIBGR4783879 Torremolinos Участок

38858 m2

"Attention Investors! Urban Land Investment Opportunity in the Sierra de Torremolinos Strategic Location This land is located in the Sierra de Torremolinos, adjacent to the El Pinar and Las Velas urbanizations. It is close to the highway, the Conference Center, and the upcoming largest shopping and entertainment center in Andalusia (INTU). Additionally, the land borders the future largest golf course in Málaga, which has already obtained final approval. Land Characteristics Total Area of the Partial Plan: 54,055 m<sup>2</sup>. Classification: Urban Residential compatible with other uses. Type of Land: Programmed Developable Land (SUP) - SUP R. 2-4. Gross Buildability: 0.20 m<sup>2</sup>/m<sup>2</sup>. Building Density: 15 homes per hectare. Applicable Ordinance: UAS-2 - Minimum plot of 400 m<sup>2</sup>. Compensation System: Compensation. Number of Buildable Homes in the Sector: 81 homes. Altitude: The highest point of the land has an altitude of 97.94 meters above sea level, and the lowest point is at an altitude of 59 meters. Additional Information Available Planning Sheet: Approved by the Torremolinos City Council. Bases and Statutes of the Compensation Board: Approved and published in the Official Gazette of the Province (BOP). Sector Report and Description: Technical and specific details about the URO2 sector. Highlighted Features Panoramic Views: The land offers impressive views of the sea, the city of Málaga, and the Sierra. Major Adjacent Projects: Adjacent to the future largest golf course in Málaga and approximately 1 km from the advanced project for the construction of the largest shopping and entertainment center in southern Spain. More information about this project can be found at the following link: INTU Shopping Center. Purchase Options Majority Partial Purchase: Plots: Purchase of the majority owner's plot (22,540 m²) and Shelley's plot (16,318 m²), totaling 38,858 m². Percentage: Represents 71.90% of the total sector. Price: 120 ☐ per square meter, totaling 4.662. 960 ☐, negotiable depending on the payment method. Total Purchase: Plots: Purchase of all plots except one with an existing house and another smaller than 400 m². Price: 6.300. 000□, also negotiable. Conclusion This is an excellent opportunity for investors looking to acquire urban land in a developing area with great appreciation prospects. Don't miss this unique opportunity in the Sierra de Torremolinos. If you want to receive a complete dossier with all the information, do not hesitate to contact us."