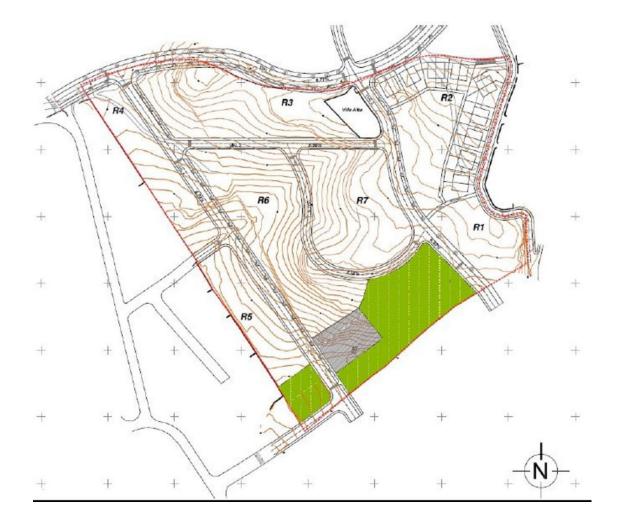

## Продажа - Участок - Torremolinos 4.662.960€

www.mibgroup.es +34 661 89 71 88 info@mibgroup.es

Ref.-ID: MIBGR4783879 Torremolinos Участок

38858 m2

"Attention Investors! Urban Land Investment Opportunity in the Sierra de Torremolinos Strategic Location This land is located in the Sierra de Torremolinos, adjacent to the El Pinar and Las Velas urbanizations. It is close to the highway, the Conference Center, and the upcoming largest shopping and entertainment center in Andalusia (INTU). Additionally, the land borders the future largest golf course in Málaga, which has already obtained final approval. Land Characteristics Total Area of the Partial Plan: 54,055 m<sup>2</sup>. Classification: Urban Residential compatible with other uses. Type of Land: Programmed Developable Land (SUP) - SUP R. 2-4. Gross Buildability: 0.20 m<sup>2</sup>/m<sup>2</sup>. Building Density: 15 homes per hectare. Applicable Ordinance: UAS-2 - Minimum plot of 400 m<sup>2</sup>. Compensation System: Compensation. Number of Buildable Homes in the Sector: 81 homes. Altitude: The highest point of the land has an altitude of 97.94 meters above sea level, and the lowest point is at an altitude of 59 meters. Additional Information Available Planning Sheet: Approved by the Torremolinos City Council. Bases and Statutes of the Compensation Board: Approved and published in the Official Gazette of the Province (BOP). Sector Report and Description: Technical and specific details about the URO2 sector. Highlighted Features Panoramic Views: The land offers impressive views of the sea, the city of Málaga, and the Sierra. Major Adjacent Projects: Adjacent to the future largest golf course in Málaga and approximately 1 km from the advanced project for the construction of the largest shopping and entertainment center in southern Spain. More information about this project can be found at the following link: INTU Shopping Center. Purchase Options Majority Partial Purchase: Plots: Purchase of the majority owner's plot (22,540 m²) and Shelley's plot (16,318 m²), totaling 38,858 m². Percentage: Represents 71.90% of the total sector. Price: 120 ☐ per square meter, totaling 4.662. 960 ☐, negotiable depending on the payment method. Total Purchase: Plots: Purchase of all plots except one with an existing house and another smaller than 400 m². Price: 6.300. 000□, also negotiable. Conclusion This is an excellent opportunity for investors looking to acquire urban land in a developing area with great appreciation prospects. Don't miss this unique opportunity in the Sierra de Torremolinos. If you want to receive a complete dossier with all the information, do not hesitate to contact us."