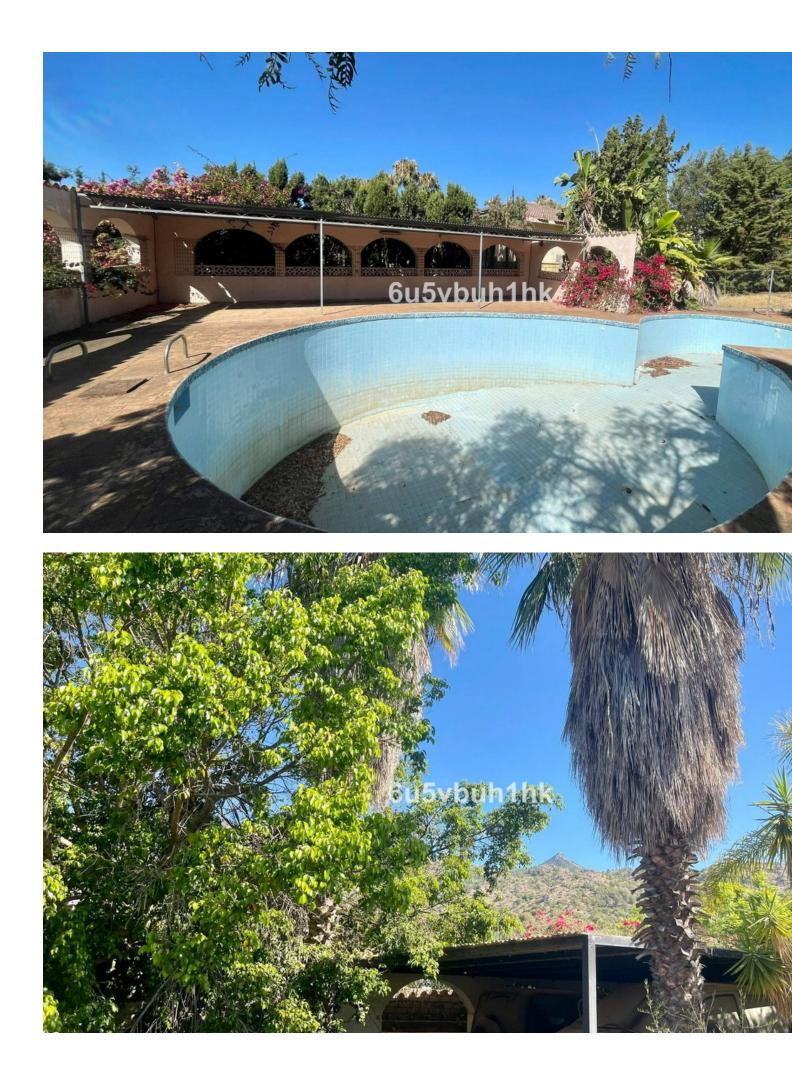

Discover this stunning villa in need of renovation set on a 2581 m<sup>2</sup> plot, complete with a 200 m<sup>2</sup> private drive and two elegant electric gates. This charming property, built approximately 60 years ago, showcases the authentic Andalusian style with its covered terraces and traditional details. The villa features 4 spacious bedrooms, 4 full bathrooms, a guest toilet, a large 75 m<sup>2</sup> living room, a separate dining room, and potential for a separate apartment on two floors. Prime location just a 5-minute walk from Marbella's main bus station, with direct connections to Malaga airport, Gibraltar airport, all regions of Spain, as well as Portugal and Europe. 10 minutes drive to the main Marbella Hospital. 5 minutes drive to La Cañada shopping center and Al Campo Supermarket. 1 minute drive to the new Mercadona supermarket or a 5-minute walk, and Xarblanca park with free entry and children's playground. 2 minutes drive to the A7 motorway, connecting to Gibraltar, Malaga, Madrid, and Barcelona. 15 minutes walk to Marbella's charming old town and the Leganitos Health Centre. 15 minutes walk to the beautiful Marbella beach. Located in the exclusive La Cantera urbanization, this villa offers a safe and quiet residential environment, with a wide range of nearby services including children's areas, cafes, supermarkets, leisure areas, restaurants, nature, sports centers, and golf courses. Enjoy unobstructed views and the convenience of being just a 10-minute drive from the beach, La Cañada, and Marbella Center. Don't miss this unique investment opportunity in one of Marbella's most prestigious areas!

## Особенности

- 🗹 Крытая терраса
- 💙 Встроенные шкафы
- ⊻ Рядом с транспортом
- 💙 Приватная терраса
- 💙 Кладовка

**бассейн** У Приватный Климат-контроль Камин **ВИД** Сад Бассейн

2581 m2