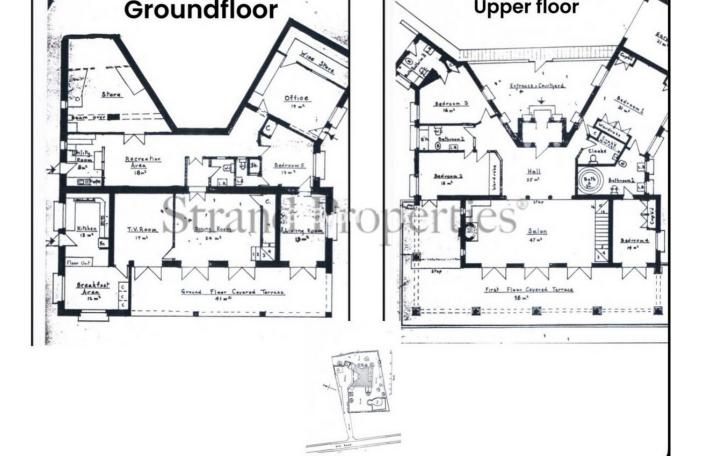

Discover this stunning villa in need of renovation set on a 2581 m<sup>2</sup> plot, complete with a 200 m<sup>2</sup> private drive and two elegant electric gates. This charming property, built approximately 60 years ago, showcases the authentic Andalusian style with its covered terraces and traditional details. The villa features 4 spacious bedrooms, 4 full bathrooms, a guest toilet, a large 75 m<sup>2</sup> living room, a separate dining room, and potential for a separate apartment on two floors. Prime location just a 5-minute walk from Marbella's main bus station, with direct connections to Malaga airport, Gibraltar airport, all regions of Spain, as well as Portugal and Europe. 10 minutes drive to the main Marbella Hospital. 5 minutes drive to La Cañada shopping center and Al Campo Supermarket. 1 minute drive to the new Mercadona supermarket or a 5-minute walk, and Xarblanca park with free entry and children's playground. 2 minutes drive to the A7 motorway, connecting to Gibraltar, Malaga, Madrid, and Barcelona. 15 minutes walk to Marbella's charming old town and the Leganitos Health Centre. 15 minutes walk to the beautiful Marbella beach. Located in the exclusive La Cantera urbanization, this villa offers a safe and quiet residential environment, with a wide range of nearby services including children's areas, cafes, supermarkets, leisure areas, restaurants, nature, sports centers, and golf courses. Enjoy unobstructed views and the convenience of being just a 10-minute drive from the beach, La Cañada, and Marbella Center. Don't miss this unique investment opportunity in one of Marbella's most prestigious areas!