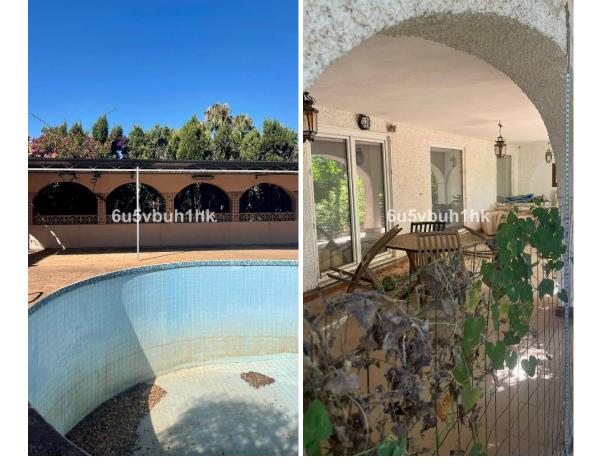

Discover this stunning villa in need of renovation set on a 2581 m<sup>2</sup> plot, complete with a 200 m<sup>2</sup> private drive and two elegant electric gates. This charming property, built approximately 60 years ago, showcases the authentic Andalusian style with its covered terraces and traditional details. The villa features 4 spacious bedrooms, 4 full bathrooms, a guest toilet, a large 75 m<sup>2</sup> living room, a separate dining room, and potential for a separate apartment on two floors. Prime location just a 5-minute walk from Marbella's main bus station, with direct connections to Malaga airport, Gibraltar airport, all regions of Spain, as well as Portugal and Europe. 10 minutes drive to the main Marbella Hospital. 5 minutes drive to La Cañada shopping center and Al Campo Supermarket. 1 minute drive to the new Mercadona supermarket or a 5-minute walk, and Xarblanca park with free entry and children's playground. 2 minutes drive to the A7 motorway, connecting to Gibraltar, Malaga, Madrid, and Barcelona. 15 minutes walk to Marbella's charming old town and the Leganitos Health Centre. 15 minutes walk to the beautiful Marbella beach. Located in the exclusive La Cantera urbanization, this villa offers a safe and quiet residential environment, with a wide range of nearby services including children's areas, cafes, supermarkets, leisure areas, restaurants, nature, sports centers, and golf courses. Enjoy unobstructed views and the convenience of being just a 10-minute drive from the beach, La Cañada, and Marbella Center. Don't miss this unique investment opportunity in one of Marbella's most prestigious areas!

## Особенности

- 🗹 Крытая терраса
- 💙 Встроенные шкафы
- ⊻ Рядом с транспортом
- 💙 Приватная терраса
- 💙 Кладовка

**бассейн** У Приватный Климат-контроль Камин **ВИД** Сад Бассейн

2581 m2