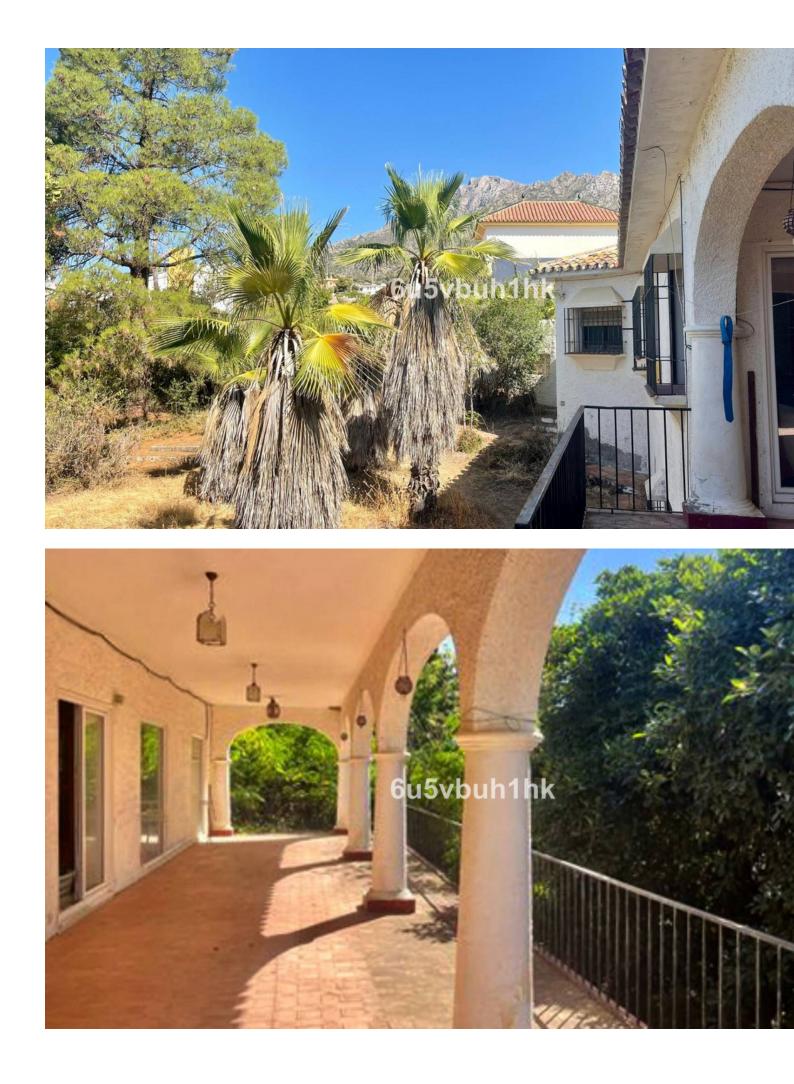

Discover this stunning villa in need of renovation set on a 2581 m<sup>2</sup> plot, complete with a 200 m<sup>2</sup> private drive and two elegant electric gates. This charming property, built approximately 60 years ago, showcases the authentic Andalusian style with its covered terraces and traditional details. The villa features 4 spacious bedrooms, 4 full bathrooms, a guest toilet, a large 75 m<sup>2</sup> living room, a separate dining room, and potential for a separate apartment on two floors. Prime location just a 5-minute walk from Marbella's main bus station, with direct connections to Malaga airport, Gibraltar airport, all regions of Spain, as well as Portugal and Europe. 10 minutes drive to the main Marbella Hospital. 5 minutes drive to La Cañada shopping center and Al Campo Supermarket. 1 minute drive to the new Mercadona supermarket or a 5-minute walk, and Xarblanca park with free entry and children's playground. 2 minutes drive to the A7 motorway, connecting to Gibraltar, Malaga, Madrid, and Barcelona. 15 minutes walk to Marbella's charming old town and the Leganitos Health Centre. 15 minutes walk to the beautiful Marbella beach. Located in the exclusive La Cantera urbanization, this villa offers a safe and quiet residential environment, with a wide range of nearby services including children's areas, cafes, supermarkets, leisure areas, restaurants, nature, sports centers, and golf courses. Enjoy unobstructed views and the convenience of being just a 10-minute drive from the beach, La Cañada, and Marbella Center. Don't miss this unique investment opportunity in one of Marbella's most prestigious areas!