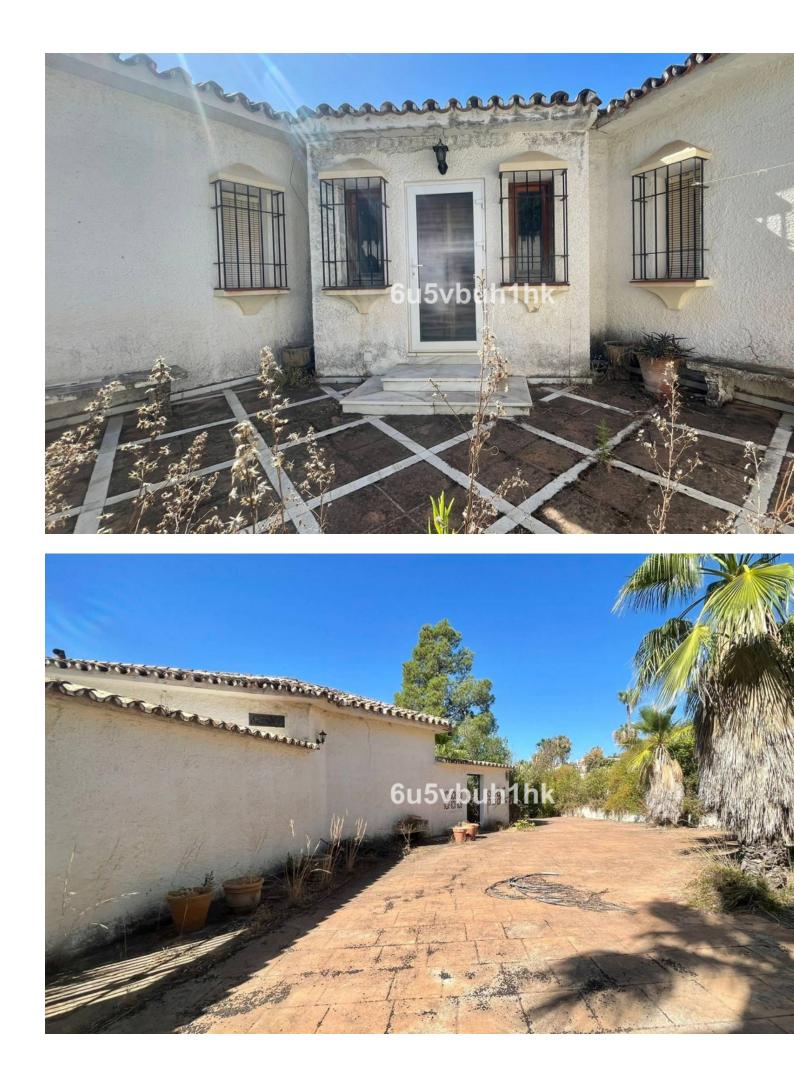

Discover this stunning villa in need of renovation set on a 2581 m<sup>2</sup> plot, complete with a 200 m<sup>2</sup> private drive and two elegant electric gates. This charming property, built approximately 60 years ago, showcases the authentic Andalusian style with its covered terraces and traditional details. The villa features 4 spacious bedrooms, 4 full bathrooms, a guest toilet, a large 75 m<sup>2</sup> living room, a separate dining room, and potential for a separate apartment on two floors. Prime location just a 5-minute walk from Marbella's main bus station, with direct connections to Malaga airport, Gibraltar airport, all regions of Spain, as well as Portugal and Europe. 10 minutes drive to the main Marbella Hospital. 5 minutes drive to La Cañada shopping center and Al Campo Supermarket. 1 minute drive to the new Mercadona supermarket or a 5-minute walk, and Xarblanca park with free entry and children's playground. 2 minutes drive to the A7 motorway, connecting to Gibraltar, Malaga, Madrid, and Barcelona. 15 minutes walk to Marbella's charming old town and the Leganitos Health Centre. 15 minutes walk to the beautiful Marbella beach. Located in the exclusive La Cantera urbanization, this villa offers a safe and quiet residential environment, with a wide range of nearby services including children's areas, cafes, supermarkets, leisure areas, restaurants, nature, sports centers, and golf courses. Enjoy unobstructed views and the convenience of being just a 10-minute drive from the beach, La Cañada, and Marbella Center. Don't miss this unique investment opportunity in one of Marbella's most prestigious areas!