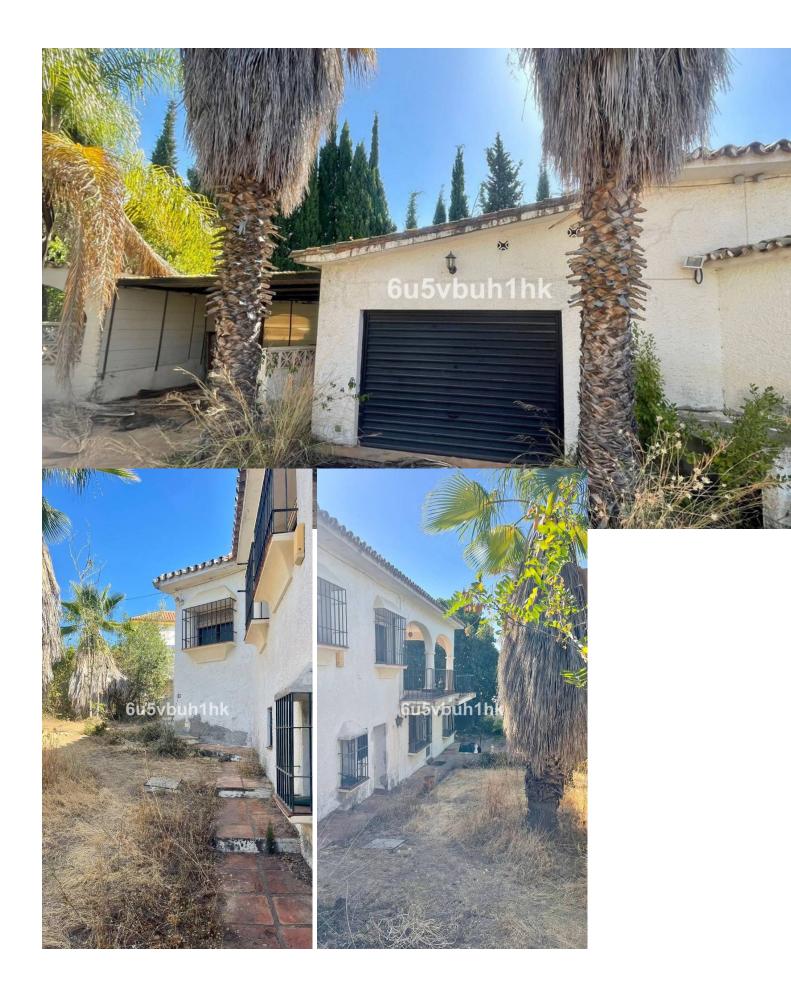

Discover this stunning villa in need of renovation set on a 2581 m<sup>2</sup> plot, complete with a 200 m<sup>2</sup> private drive and two elegant electric gates. This charming property, built approximately 60 years ago, showcases the authentic Andalusian style with its covered terraces and traditional details. The villa features 4 spacious bedrooms, 4 full bathrooms, a guest toilet, a large 75 m<sup>2</sup> living room, a separate dining room, and potential for a separate apartment on two floors. Prime location just a 5-minute walk from Marbella's main bus station, with direct connections to Malaga airport, Gibraltar airport, all regions of Spain, as well as Portugal and Europe. 10 minutes drive to the main Marbella Hospital. 5 minutes drive to La Cañada shopping center and Al Campo Supermarket. 1 minute drive to the new Mercadona supermarket or a 5-minute walk, and Xarblanca park with free entry and children's playground. 2 minutes drive to the A7 motorway, connecting to Gibraltar, Malaga, Madrid, and Barcelona. 15 minutes walk to Marbella's charming old town and the Leganitos Health Centre. 15 minutes walk to the beautiful Marbella beach. Located in the exclusive La Cantera urbanization, this villa offers a safe and quiet residential environment, with a wide range of nearby services including children's areas, cafes, supermarkets, leisure areas, restaurants, nature, sports centers, and golf courses. Enjoy unobstructed views and the convenience of being just a 10-minute drive from the beach, La Cañada, and Marbella Center. Don't miss this unique investment opportunity in one of Marbella's most prestigious areas!