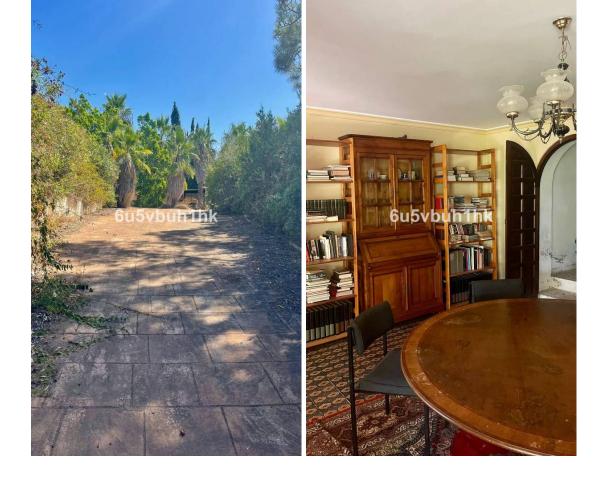

Discover this stunning villa in need of renovation set on a 2581 m<sup>2</sup> plot, complete with a 200 m<sup>2</sup> private drive and two elegant electric gates. This charming property, built approximately 60 years ago, showcases the authentic Andalusian style with its covered terraces and traditional details. The villa features 4 spacious bedrooms, 4 full bathrooms, a guest toilet, a large 75 m<sup>2</sup> living room, a separate dining room, and potential for a separate apartment on two floors. Prime location just a 5-minute walk from Marbella's main bus station, with direct connections to Malaga airport, Gibraltar airport, all regions of Spain, as well as Portugal and Europe. 10 minutes drive to the main Marbella Hospital. 5 minutes drive to La Cañada shopping center and Al Campo Supermarket. 1 minute drive to the new Mercadona supermarket or a 5-minute walk, and Xarblanca park with free entry and children's playground. 2 minutes drive to the A7 motorway, connecting to Gibraltar, Malaga, Madrid, and Barcelona. 15 minutes walk to Marbella's charming old town and the Leganitos Health Centre. 15 minutes walk to the beautiful Marbella beach. Located in the exclusive La Cantera urbanization, this villa offers a safe and quiet residential environment, with a wide range of nearby services including children's areas, cafes, supermarkets, leisure areas, restaurants, nature, sports centers, and golf courses. Enjoy unobstructed views and the convenience of being just a 10-minute drive from the beach, La Cañada, and Marbella Center. Don't miss this unique investment opportunity in one of Marbella's most prestigious areas!