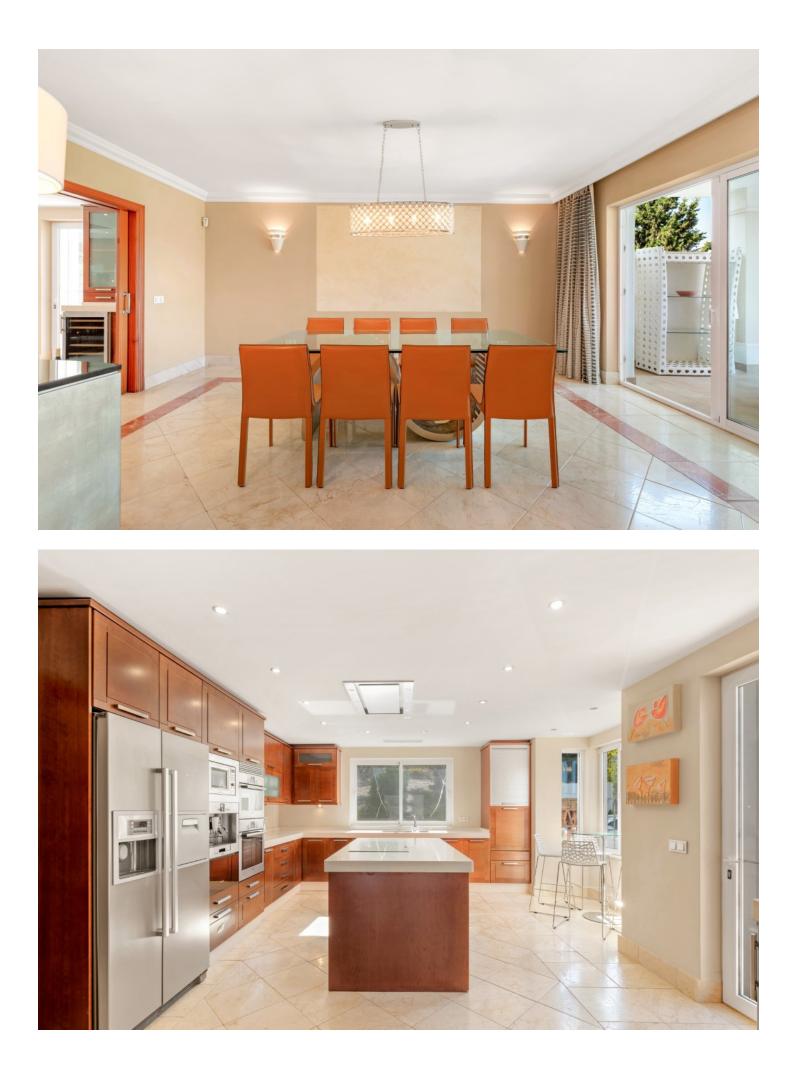

Villa Findlay, a gem in Istán, Málaga, is the perfect choice for those seeking an independent life surrounded by nature. With stunning panoramic views and endless spaces filled with all the comforts, this villa is a dream come true. Situated on an extensive plot of over 10,000 square meters near the charming village, this 3-story house offers 442 sqm of construction, spacious terraces, and a 70 sqm pool that resembles a private spa. The basement features two bedrooms that open to the porch and pool, both with en-suite bathrooms. Additionally, this floor includes a fully-equipped game room. On the first floor, the entrance from the covered garage (with capacity for 2 cars) and additional uncovered parking spaces leads to a grand hall that opens to a spacious living room with a fireplace, connected to the dining room, kitchen, patio, and a guest toilet. This floor also has two bedrooms and two bathrooms, perfect for the convenience of elderly or mobility-impaired individuals. The third floor is a private sanctuary that houses the enormous master bedroom, with a spectacular bathroom featuring a whirlpool tub, a walk-in closet, and an expansive terrace with views of the Istán reservoirs, mountains, and the sea. The entire house is equipped with underfloor heating, a heating/cooling system, and several stoves, as well as a security system. Don't miss the opportunity to live in this truly unique property. Request a visit and be amazed by Villa Findlay, a true paradise on the Costa del Sol. ALA