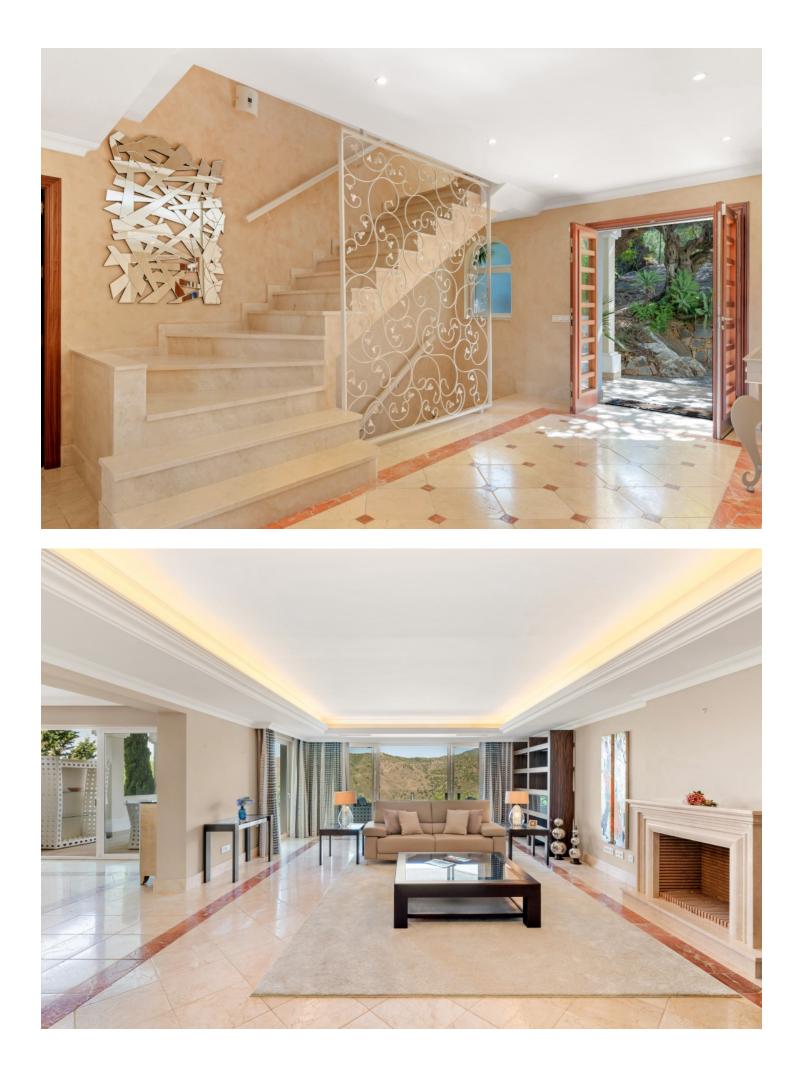

Villa Findlay, a gem in Istán, Málaga, is the perfect choice for those seeking an independent life surrounded by nature. With stunning panoramic views and endless spaces filled with all the comforts, this villa is a dream come true. Situated on an extensive plot of over 10,000 square meters near the charming village, this 3-story house offers 442 sqm of construction, spacious terraces, and a 70 sqm pool that resembles a private spa. The basement features two bedrooms that open to the porch and pool, both with en-suite bathrooms. Additionally, this floor includes a fully-equipped game room. On the first floor, the entrance from the covered garage (with capacity for 2 cars) and additional uncovered parking spaces leads to a grand hall that opens to a spacious living room with a fireplace, connected to the dining room, kitchen, patio, and a guest toilet. This floor also has two bedrooms and two bathrooms, perfect for the convenience of elderly or mobility-impaired individuals. The third floor is a private sanctuary that houses the enormous master bedroom, with a spectacular bathroom featuring a whirlpool tub, a walk-in closet, and an expansive terrace with views of the Istán reservoirs, mountains, and the sea. The entire house is equipped with underfloor heating, a heating/cooling system, and several stoves, as well as a security system. Don't miss the opportunity to live in this truly unique property. Request a visit and be amazed by Villa Findlay, a true paradise on the Costa del Sol. ALA