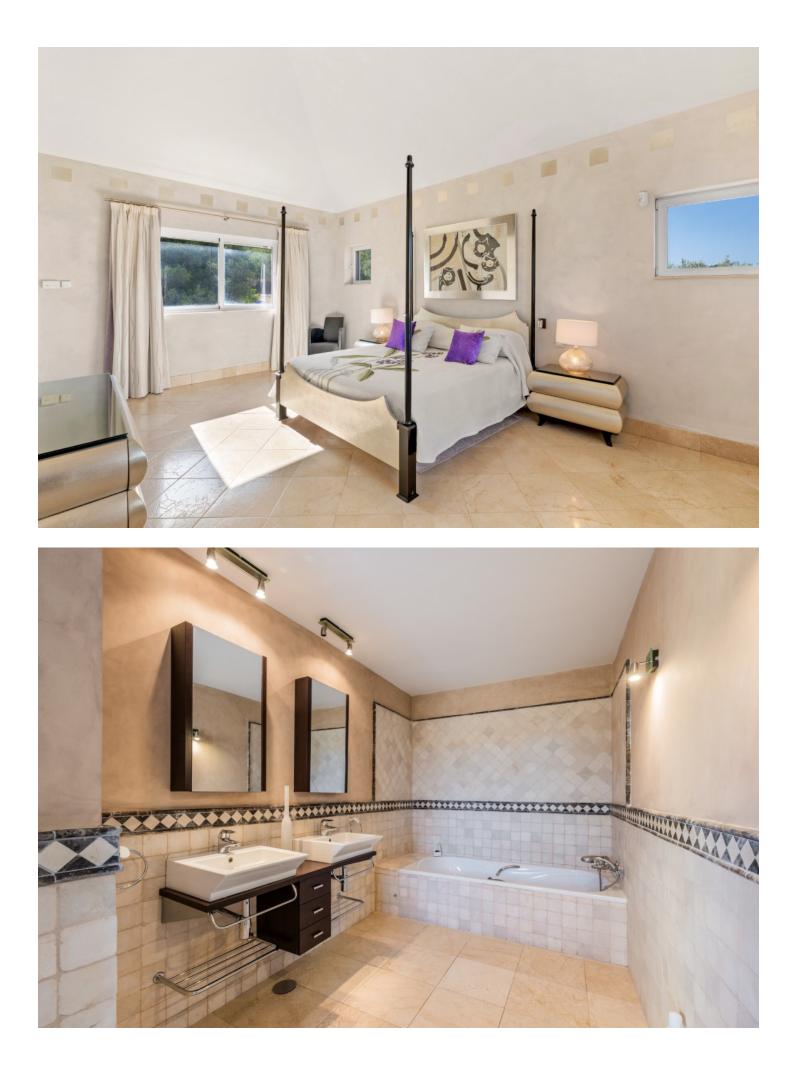

Villa Findlay, a gem in Istán, Málaga, is the perfect choice for those seeking an independent life surrounded by nature. With stunning panoramic views and endless spaces filled with all the comforts, this villa is a dream come true. Situated on an extensive plot of over 10,000 square meters near the charming village, this 3-story house offers 442 sqm of construction, spacious terraces, and a 70 sqm pool that resembles a private spa. The basement features two bedrooms that open to the porch and pool, both with en-suite bathrooms. Additionally, this floor includes a fully-equipped game room. On the first floor, the entrance from the covered garage (with capacity for 2 cars) and additional uncovered parking spaces leads to a grand hall that opens to a spacious living room with a fireplace, connected to the dining room, kitchen, patio, and a guest toilet. This floor also has two bedrooms and two bathrooms, perfect for the convenience of elderly or mobility-impaired individuals. The third floor is a private sanctuary that houses the enormous master bedroom, with a spectacular bathroom featuring a whirlpool tub, a walk-in closet, and an expansive terrace with views of the Istán reservoirs, mountains, and the sea. The entire house is equipped with underfloor heating, a heating/cooling system, and several stoves, as well as a security system. Don't miss the opportunity to live in this truly unique property. Request a visit and be amazed by Villa Findlay, a true paradise on the Costa del Sol. ALA