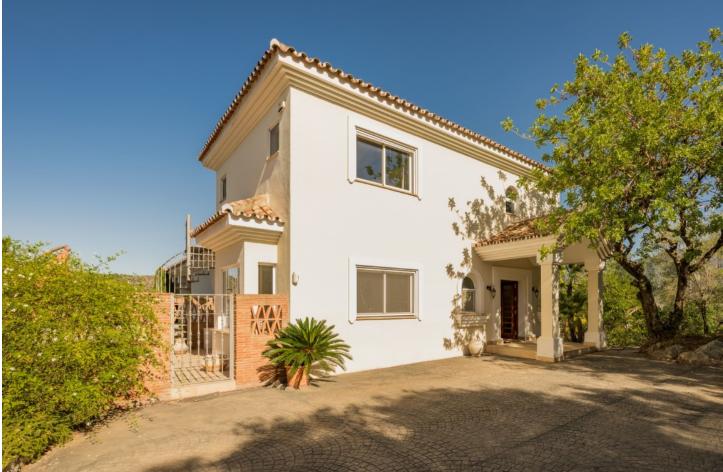

Villa Findlay, a gem in Istán, Málaga, is the perfect choice for those seeking an independent life surrounded by nature. With stunning panoramic views and endless spaces filled with all the comforts, this villa is a dream come true. Situated on an extensive plot of over 10,000 square meters near the charming village, this 3-story house offers 442 sqm of construction, spacious terraces, and a 70 sqm pool that resembles a private spa. The basement features two bedrooms that open to the porch and pool, both with en-suite bathrooms. Additionally, this floor includes a fully-equipped game room. On the first floor, the entrance from the covered garage (with capacity for 2 cars) and additional uncovered parking spaces leads to a grand hall that opens to a spacious living room with a fireplace, connected to the dining room, kitchen, patio, and a guest toilet. This floor also has two bedrooms and two bathrooms, perfect for the convenience of elderly or mobility-impaired individuals. The third floor is a private sanctuary that houses the enormous master bedroom, with a spectacular bathroom featuring a whirlpool tub, a walk-in closet, and an expansive terrace with views of the Istán reservoirs, mountains, and the sea. The entire house is equipped with underfloor heating, a heating/cooling system, and several stoves, as well as a security system. Don't miss the opportunity to live in this truly unique property. Request a visit and be amazed by Villa Findlay, a true paradise on the Costa del Sol. ALA