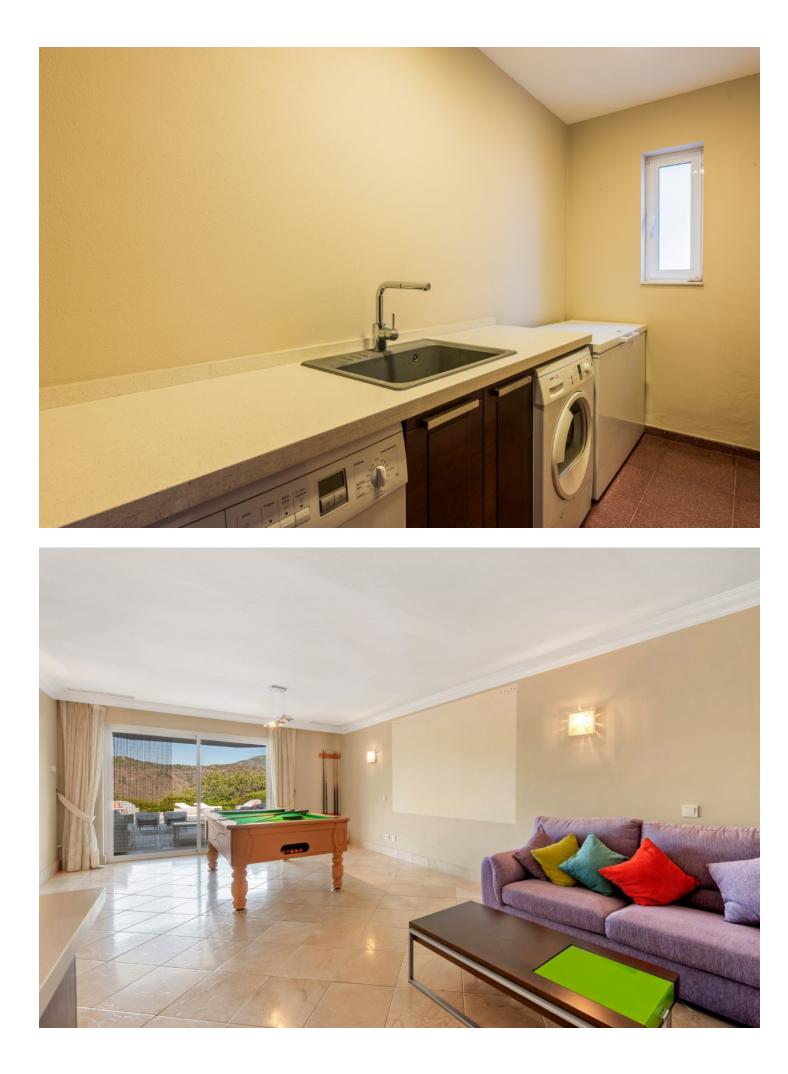

Villa Findlay, a gem in Istán, Málaga, is the perfect choice for those seeking an independent life surrounded by nature. With stunning panoramic views and endless spaces filled with all the comforts, this villa is a dream come true. Situated on an extensive plot of over 10,000 square meters near the charming village, this 3-story house offers 442 sqm of construction, spacious terraces, and a 70 sqm pool that resembles a private spa. The basement features two bedrooms that open to the porch and pool, both with en-suite bathrooms. Additionally, this floor includes a fully-equipped game room. On the first floor, the entrance from the covered garage (with capacity for 2 cars) and additional uncovered parking spaces leads to a grand hall that opens to a spacious living room with a fireplace, connected to the dining room, kitchen, patio, and a guest toilet. This floor also has two bedrooms and two bathrooms, perfect for the convenience of elderly or mobility-impaired individuals. The third floor is a private sanctuary that houses the enormous master bedroom, with a spectacular bathroom featuring a whirlpool tub, a walk-in closet, and an expansive terrace with views of the Istán reservoirs, mountains, and the sea. The entire house is equipped with underfloor heating, a heating/cooling system, and several stoves, as well as a security system. Don't miss the opportunity to live in this truly unique property. Request a visit and be amazed by Villa Findlay, a true paradise on the Costa del Sol. ALA