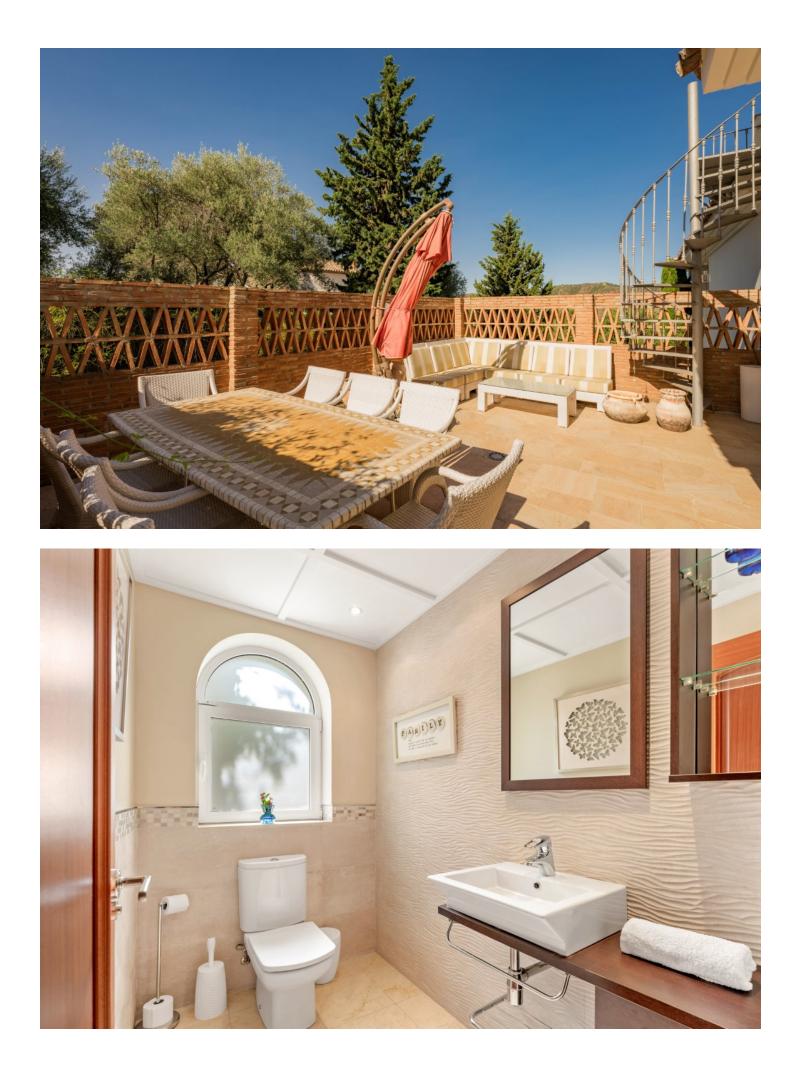

Villa Findlay, a gem in Istán, Málaga, is the perfect choice for those seeking an independent life surrounded by nature. With stunning panoramic views and endless spaces filled with all the comforts, this villa is a dream come true. Situated on an extensive plot of over 10,000 square meters near the charming village, this 3-story house offers 442 sqm of construction, spacious terraces, and a 70 sqm pool that resembles a private spa. The basement features two bedrooms that open to the porch and pool, both with en-suite bathrooms. Additionally, this floor includes a fully-equipped game room. On the first floor, the entrance from the covered garage (with capacity for 2 cars) and additional uncovered parking spaces leads to a grand hall that opens to a spacious living room with a fireplace, connected to the dining room, kitchen, patio, and a guest toilet. This floor also has two bedrooms and two bathrooms, perfect for the convenience of elderly or mobility-impaired individuals. The third floor is a private sanctuary that houses the enormous master bedroom, with a spectacular bathroom featuring a whirlpool tub, a walk-in closet, and an expansive terrace with views of the Istán reservoirs, mountains, and the sea. The entire house is equipped with underfloor heating, a heating/cooling system, and several stoves, as well as a security system. Don't miss the opportunity to live in this truly unique property. Request a visit and be amazed by Villa Findlay, a true paradise on the Costa del Sol. ALA