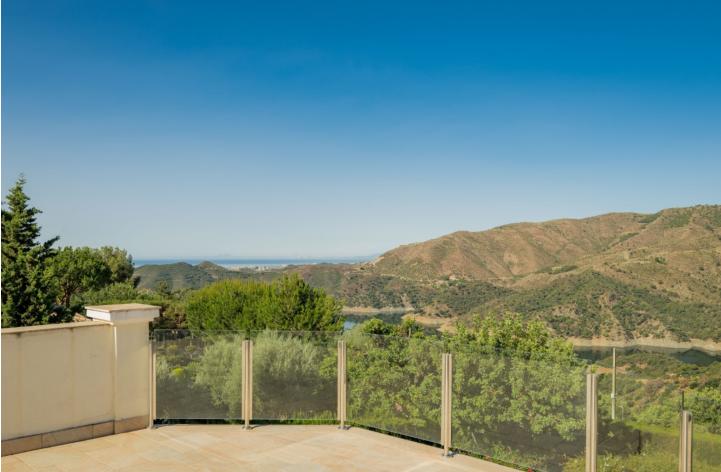

Villa Findlay, a gem in Istán, Málaga, is the perfect choice for those seeking an independent life surrounded by nature. With stunning panoramic views and endless spaces filled with all the comforts, this villa is a dream come true. Situated on an extensive plot of over 10,000 square meters near the charming village, this 3-story house offers 442 sqm of construction, spacious terraces, and a 70 sqm pool that resembles a private spa. The basement features two bedrooms that open to the porch and pool, both with en-suite bathrooms. Additionally, this floor includes a fully-equipped game room. On the first floor, the entrance from the covered garage (with capacity for 2 cars) and additional uncovered parking spaces leads to a grand hall that opens to a spacious living room with a fireplace, connected to the dining room, kitchen, patio, and a guest toilet. This floor also has two bedrooms and two bathrooms, perfect for the convenience of elderly or mobility-impaired individuals. The third floor is a private sanctuary that houses the enormous master bedroom, with a spectacular bathroom featuring a whirlpool tub, a walk-in closet, and an expansive terrace with views of the Istán reservoirs, mountains, and the sea. The entire house is equipped with underfloor heating, a heating/cooling system, and several stoves, as well as a security system. Don't miss the opportunity to live in this truly unique property. Request a visit and be amazed by Villa Findlay, a true paradise on the Costa del Sol. ALA