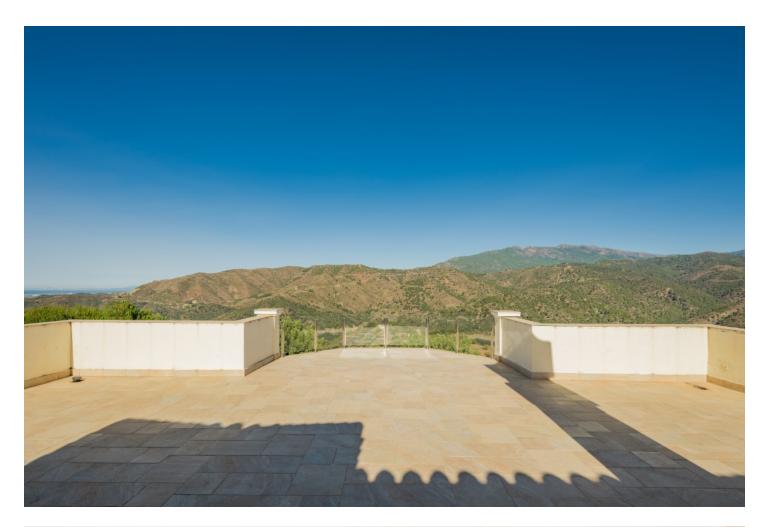

Villa Findlay, a gem in Istán, Málaga, is the perfect choice for those seeking an independent life surrounded by nature. With stunning panoramic views and endless spaces filled with all the comforts, this villa is a dream come true. Situated on an extensive plot of over 10,000 square meters near the charming village, this 3-story house offers 442 sqm of construction, spacious terraces, and a 70 sqm pool that resembles a private spa. The basement features two bedrooms that open to the porch and pool, both with en-suite bathrooms. Additionally, this floor includes a fully-equipped game room. On the first floor, the entrance from the covered garage (with capacity for 2 cars) and additional uncovered parking spaces leads to a grand hall that opens to a spacious living room with a fireplace, connected to the dining room, kitchen, patio, and a guest toilet. This floor also has two bedrooms and two bathrooms, perfect for the convenience of elderly or mobility-impaired individuals. The third floor is a private sanctuary that houses the enormous master bedroom, with a spectacular bathroom featuring a whirlpool tub, a walk-in closet, and an expansive terrace with views of the Istán reservoirs, mountains, and the sea. The entire house is equipped with underfloor heating, a heating/cooling system, and several stoves, as well as a security system. Don't miss the opportunity to live in this truly unique property. Request a visit and be amazed by Villa Findlay, a true paradise on the Costa del Sol. ALA