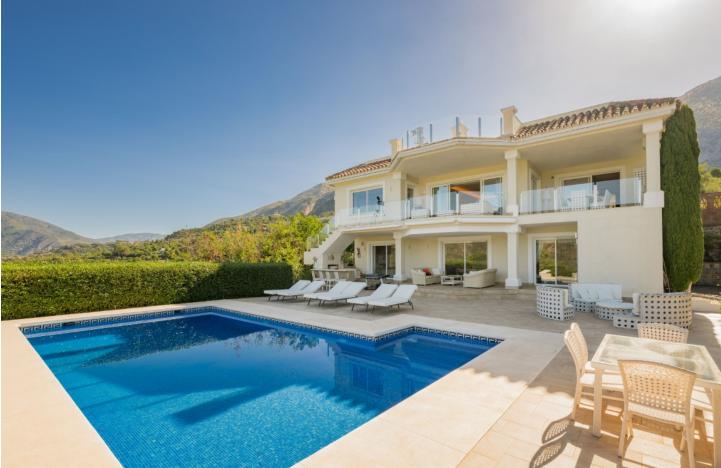

Villa Findlay, a gem in Istán, Málaga, is the perfect choice for those seeking an independent life surrounded by nature. With stunning panoramic views and endless spaces filled with all the comforts, this villa is a dream come true. Situated on an extensive plot of over 10,000 square meters near the charming village, this 3-story house offers 442 sqm of construction, spacious terraces, and a 70 sqm pool that resembles a private spa. The basement features two bedrooms that open to the porch and pool, both with en-suite bathrooms. Additionally, this floor includes a fully-equipped game room. On the first floor, the entrance from the covered garage (with capacity for 2 cars) and additional uncovered parking spaces leads to a grand hall that opens to a spacious living room with a fireplace, connected to the dining room, kitchen, patio, and a guest toilet. This floor also has two bedrooms and two bathrooms, perfect for the convenience of elderly or mobility-impaired individuals. The third floor is a private sanctuary that houses the enormous master bedroom, with a spectacular bathroom featuring a whirlpool tub, a walk-in closet, and an expansive terrace with views of the Istán reservoirs, mountains, and the sea. The entire house is equipped with underfloor heating, a heating/cooling system, and several stoves, as well as a security system. Don't miss the opportunity to live in this truly unique property. Request a visit and be amazed by Villa Findlay, a true paradise on the Costa del Sol. ALA