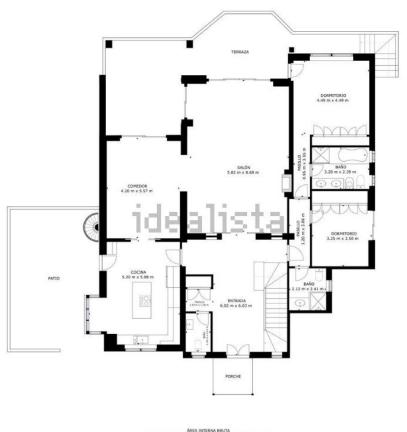

Villa Findlay, a gem in Istán, Málaga, is the perfect choice for those seeking an independent life surrounded by nature. With stunning panoramic views and endless spaces filled with all the comforts, this villa is a dream come true. Situated on an extensive plot of over 10,000 square meters near the charming village, this 3-story house offers 442 sqm of construction, spacious terraces, and a 70 sqm pool that resembles a private spa. The basement features two bedrooms that open to the porch and pool, both with en-suite bathrooms. Additionally, this floor includes a fully-equipped game room. On the first floor, the entrance from the covered garage (with capacity for 2 cars) and additional uncovered parking spaces leads to a grand hall that opens to a spacious living room with a fireplace, connected to the dining room, kitchen, patio, and a guest toilet. This floor also has two bedrooms and two bathrooms, perfect for the convenience of elderly or mobility-impaired individuals. The third floor is a private sanctuary that houses the enormous master bedroom, with a spectacular bathroom featuring a whirlpool tub, a walk-in closet, and an expansive terrace with views of the Istán reservoirs, mountains, and the sea. The entire house is equipped with underfloor heating, a heating/cooling system, and several stoves, as well as a security system. Don't miss the opportunity to live in this truly unique property. Request a visit and be amazed by Villa Findlay, a true paradise on the Costa del Sol. ALA

✔ Сигнализация

бассейн ✓ Приватный

**Мебель** ✔ Частично меблированный

Парковка Гараж С навесом Более чем один

AREA INTERNA BRUTA PLANTA 1: 153.78 m<sup>2</sup>, PLANTA 2: 13.34 m<sup>2</sup>, PLANTA 3: 67.54 m<sup>2</sup> ÅREAS EXCLUIDAS: PORCHE: 4.73 m<sup>2</sup>, TERRAZ: 535 m<sup>2</sup>, PATIO: 281.1 m<sup>3</sup>, BALCÓN: 112.35 m<sup>2</sup> TOTAL: 434.66 m<sup>2</sup>