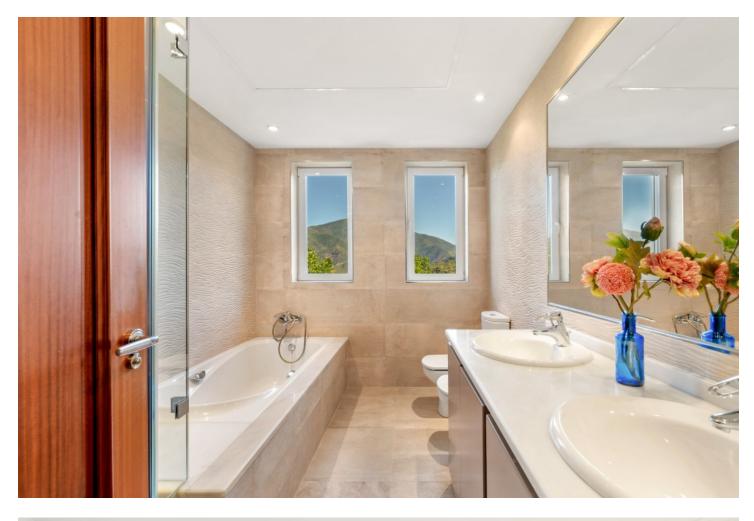

Villa Findlay, a gem in Istán, Málaga, is the perfect choice for those seeking an independent life surrounded by nature. With stunning panoramic views and endless spaces filled with all the comforts, this villa is a dream come true. Situated on an extensive plot of over 10,000 square meters near the charming village, this 3-story house offers 442 sqm of construction, spacious terraces, and a 70 sqm pool that resembles a private spa. The basement features two bedrooms that open to the porch and pool, both with en-suite bathrooms. Additionally, this floor includes a fully-equipped game room. On the first floor, the entrance from the covered garage (with capacity for 2 cars) and additional uncovered parking spaces leads to a grand hall that opens to a spacious living room with a fireplace, connected to the dining room, kitchen, patio, and a guest toilet. This floor also has two bedrooms and two bathrooms, perfect for the convenience of elderly or mobility-impaired individuals. The third floor is a private sanctuary that houses the enormous master bedroom, with a spectacular bathroom featuring a whirlpool tub, a walk-in closet, and an expansive terrace with views of the Istán reservoirs, mountains, and the sea. The entire house is equipped with underfloor heating, a heating/cooling system, and several stoves, as well as a security system. Don't miss the opportunity to live in this truly unique property. Request a visit and be amazed by Villa Findlay, a true paradise on the Costa del Sol. ALA