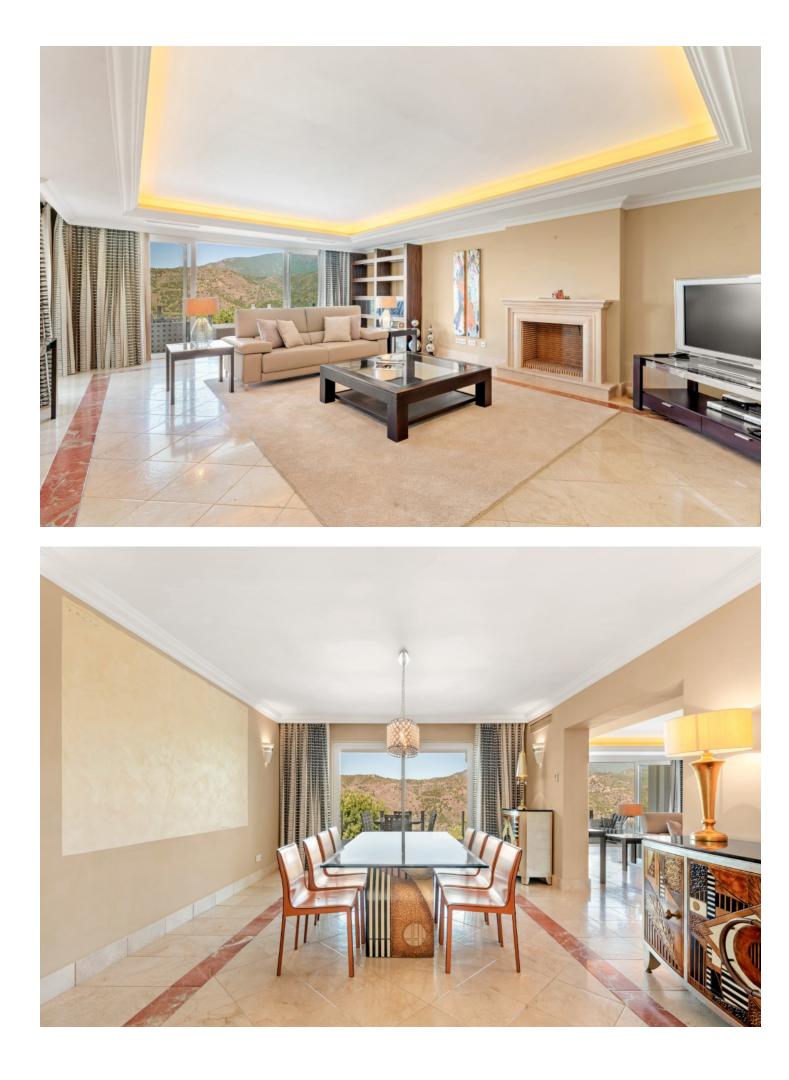

Villa Findlay, a gem in Istán, Málaga, is the perfect choice for those seeking an independent life surrounded by nature. With stunning panoramic views and endless spaces filled with all the comforts, this villa is a dream come true. Situated on an extensive plot of over 10,000 square meters near the charming village, this 3-story house offers 442 sqm of construction, spacious terraces, and a 70 sqm pool that resembles a private spa. The basement features two bedrooms that open to the porch and pool, both with en-suite bathrooms. Additionally, this floor includes a fully-equipped game room. On the first floor, the entrance from the covered garage (with capacity for 2 cars) and additional uncovered parking spaces leads to a grand hall that opens to a spacious living room with a fireplace, connected to the dining room, kitchen, patio, and a guest toilet. This floor also has two bedrooms and two bathrooms, perfect for the convenience of elderly or mobility-impaired individuals. The third floor is a private sanctuary that houses the enormous master bedroom, with a spectacular bathroom featuring a whirlpool tub, a walk-in closet, and an expansive terrace with views of the Istán reservoirs, mountains, and the sea. The entire house is equipped with underfloor heating, a heating/cooling system, and several stoves, as well as a security system. Don't miss the opportunity to live in this truly unique property. Request a visit and be amazed by Villa Findlay, a true paradise on the Costa del Sol. ALA