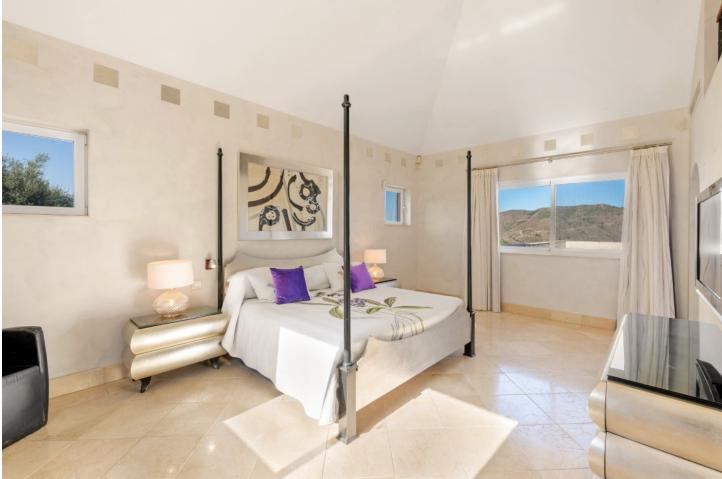

Villa Findlay, a gem in Istán, Málaga, is the perfect choice for those seeking an independent life surrounded by nature. With stunning panoramic views and endless spaces filled with all the comforts, this villa is a dream come true. Situated on an extensive plot of over 10,000 square meters near the charming village, this 3-story house offers 442 sqm of construction, spacious terraces, and a 70 sqm pool that resembles a private spa. The basement features two bedrooms that open to the porch and pool, both with en-suite bathrooms. Additionally, this floor includes a fully-equipped game room. On the first floor, the entrance from the covered garage (with capacity for 2 cars) and additional uncovered parking spaces leads to a grand hall that opens to a spacious living room with a fireplace, connected to the dining room, kitchen, patio, and a guest toilet. This floor also has two bedrooms and two bathrooms, perfect for the convenience of elderly or mobility-impaired individuals. The third floor is a private sanctuary that houses the enormous master bedroom, with a spectacular bathroom featuring a whirlpool tub, a walk-in closet, and an expansive terrace with views of the Istán reservoirs, mountains, and the sea. The entire house is equipped with underfloor heating, a heating/cooling system, and several stoves, as well as a security system. Don't miss the opportunity to live in this truly unique property. Request a visit and be amazed by Villa Findlay, a true paradise on the Costa del Sol. ALA