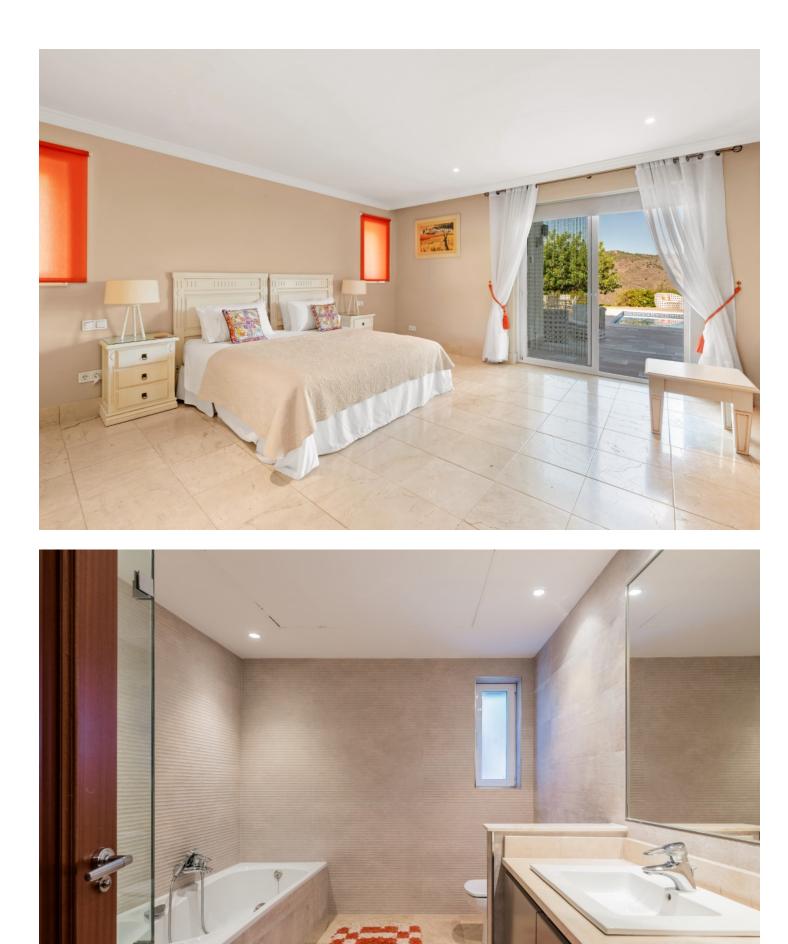

Villa Findlay, a gem in Istán, Málaga, is the perfect choice for those seeking an independent life surrounded by nature. With stunning panoramic views and endless spaces filled with all the comforts, this villa is a dream come true. Situated on an extensive plot of over 10,000 square meters near the charming village, this 3-story house offers 442 sqm of construction, spacious terraces, and a 70 sqm pool that resembles a private spa. The basement features two bedrooms that open to the porch and pool, both with en-suite bathrooms. Additionally, this floor includes a fully-equipped game room. On the first floor, the entrance from the covered garage (with capacity for 2 cars) and additional uncovered parking spaces leads to a grand hall that opens to a spacious living room with a fireplace, connected to the dining room, kitchen, patio, and a guest toilet. This floor also has two bedrooms and two bathrooms, perfect for the convenience of elderly or mobility-impaired individuals. The third floor is a private sanctuary that houses the enormous master bedroom, with a spectacular bathroom featuring a whirlpool tub, a walk-in closet, and an expansive terrace with views of the Istán reservoirs, mountains, and the sea. The entire house is equipped with underfloor heating, a heating/cooling system, and several stoves, as well as a security system. Don't miss the opportunity to live in this truly unique property. Request a visit and be amazed by Villa Findlay, a true paradise on the Costa del Sol. ALA