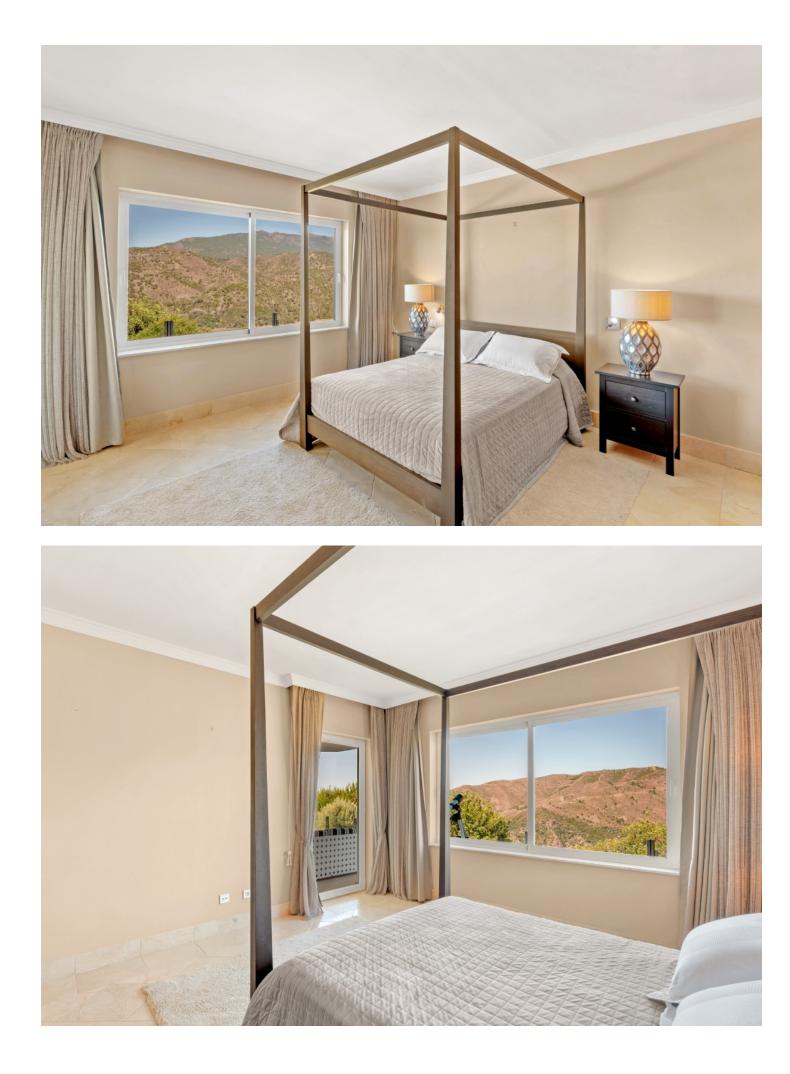

Villa Findlay, a gem in Istán, Málaga, is the perfect choice for those seeking an independent life surrounded by nature. With stunning panoramic views and endless spaces filled with all the comforts, this villa is a dream come true. Situated on an extensive plot of over 10,000 square meters near the charming village, this 3-story house offers 442 sqm of construction, spacious terraces, and a 70 sqm pool that resembles a private spa. The basement features two bedrooms that open to the porch and pool, both with en-suite bathrooms. Additionally, this floor includes a fully-equipped game room. On the first floor, the entrance from the covered garage (with capacity for 2 cars) and additional uncovered parking spaces leads to a grand hall that opens to a spacious living room with a fireplace, connected to the dining room, kitchen, patio, and a guest toilet. This floor also has two bedrooms and two bathrooms, perfect for the convenience of elderly or mobility-impaired individuals. The third floor is a private sanctuary that houses the enormous master bedroom, with a spectacular bathroom featuring a whirlpool tub, a walk-in closet, and an expansive terrace with views of the Istán reservoirs, mountains, and the sea. The entire house is equipped with underfloor heating, a heating/cooling system, and several stoves, as well as a security system. Don't miss the opportunity to live in this truly unique property. Request a visit and be amazed by Villa Findlay, a true paradise on the Costa del Sol. ALA