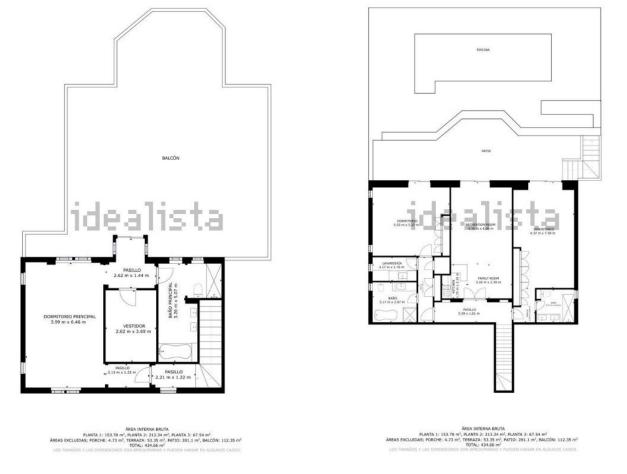

✔ Сигнализация

бассейн ✓ Приватный

**Мебель** ✔ Частично меблированный

Парковка Гараж С навесом Более чем один

AREA INTERNA BRUTA PLANTA 1: 153.78 m<sup>2</sup>, PLANTA 2: 13.34 m<sup>2</sup>, PLANTA 3: 67.54 m<sup>2</sup> ÅREAS EXCLUIDAS: PORCHE: 4.73 m<sup>2</sup>, TERRAZ: 535 m<sup>2</sup>, PATIO: 281.1 m<sup>3</sup>, BALCÓN: 112.35 m<sup>2</sup> TOTAL: 434.66 m<sup>2</sup>