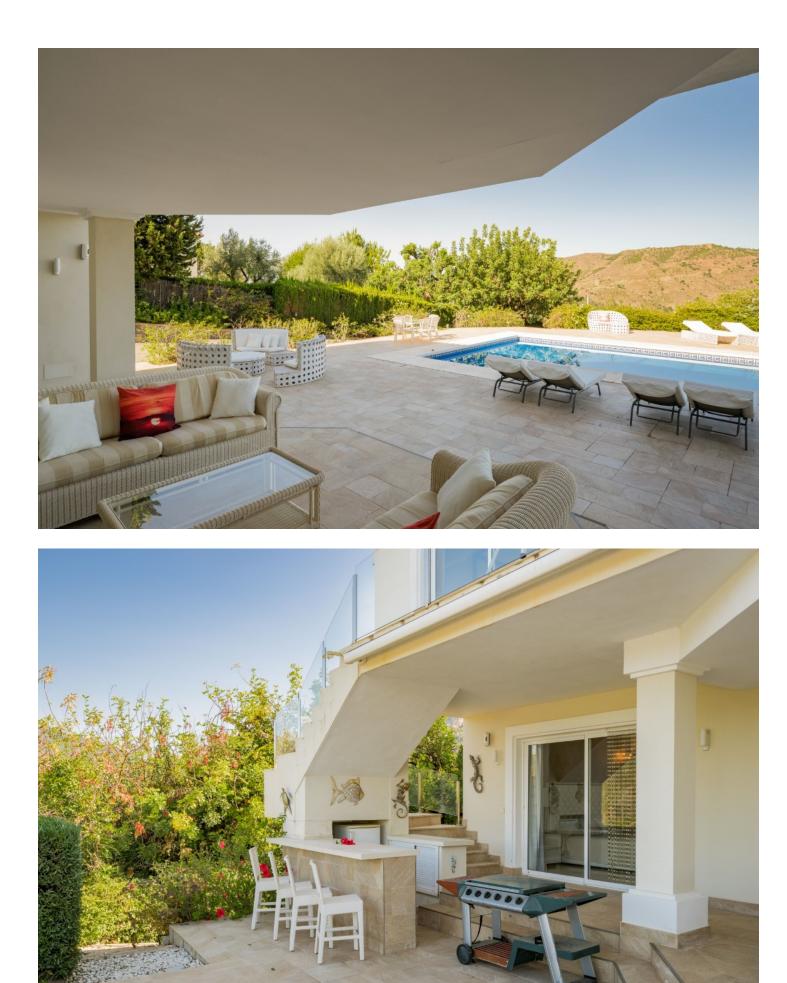

Villa Findlay, a gem in Istán, Málaga, is the perfect choice for those seeking an independent life surrounded by nature. With stunning panoramic views and endless spaces filled with all the comforts, this villa is a dream come true. Situated on an extensive plot of over 10,000 square meters near the charming village, this 3-story house offers 442 sqm of construction, spacious terraces, and a 70 sqm pool that resembles a private spa. The basement features two bedrooms that open to the porch and pool, both with en-suite bathrooms. Additionally, this floor includes a fully-equipped game room. On the first floor, the entrance from the covered garage (with capacity for 2 cars) and additional uncovered parking spaces leads to a grand hall that opens to a spacious living room with a fireplace, connected to the dining room, kitchen, patio, and a guest toilet. This floor also has two bedrooms and two bathrooms, perfect for the convenience of elderly or mobility-impaired individuals. The third floor is a private sanctuary that houses the enormous master bedroom, with a spectacular bathroom featuring a whirlpool tub, a walk-in closet, and an expansive terrace with views of the Istán reservoirs, mountains, and the sea. The entire house is equipped with underfloor heating, a heating/cooling system, and several stoves, as well as a security system. Don't miss the opportunity to live in this truly unique property. Request a visit and be amazed by Villa Findlay, a true paradise on the Costa del Sol. ALA