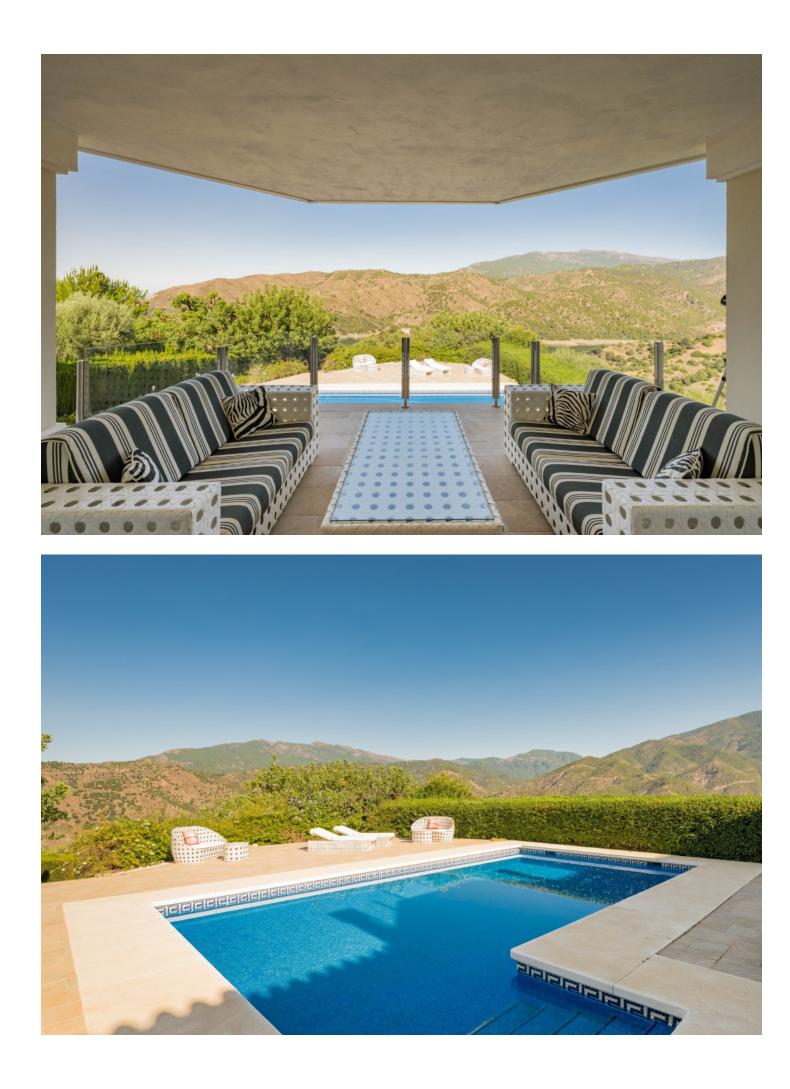

Villa Findlay, a gem in Istán, Málaga, is the perfect choice for those seeking an independent life surrounded by nature. With stunning panoramic views and endless spaces filled with all the comforts, this villa is a dream come true. Situated on an extensive plot of over 10,000 square meters near the charming village, this 3-story house offers 442 sqm of construction, spacious terraces, and a 70 sqm pool that resembles a private spa. The basement features two bedrooms that open to the porch and pool, both with en-suite bathrooms. Additionally, this floor includes a fully-equipped game room. On the first floor, the entrance from the covered garage (with capacity for 2 cars) and additional uncovered parking spaces leads to a grand hall that opens to a spacious living room with a fireplace, connected to the dining room, kitchen, patio, and a guest toilet. This floor also has two bedrooms and two bathrooms, perfect for the convenience of elderly or mobility-impaired individuals. The third floor is a private sanctuary that houses the enormous master bedroom, with a spectacular bathroom featuring a whirlpool tub, a walk-in closet, and an expansive terrace with views of the Istán reservoirs, mountains, and the sea. The entire house is equipped with underfloor heating, a heating/cooling system, and several stoves, as well as a security system. Don't miss the opportunity to live in this truly unique property. Request a visit and be amazed by Villa Findlay, a true paradise on the Costa del Sol. ALA