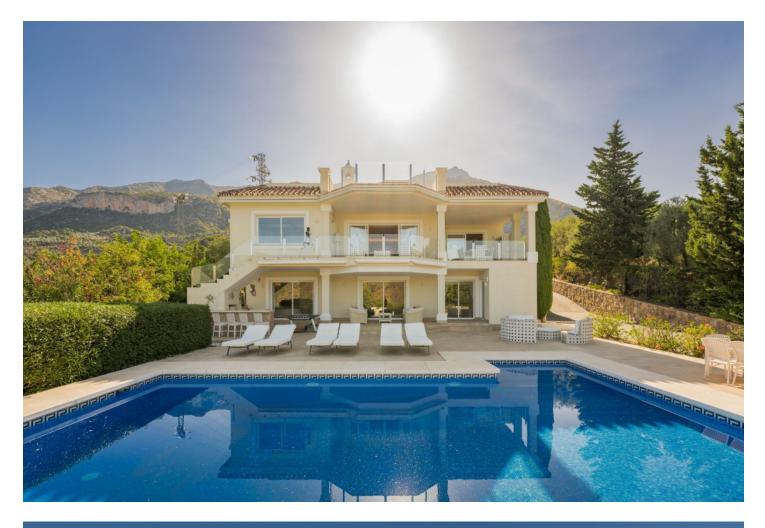

Villa Findlay, a gem in Istán, Málaga, is the perfect choice for those seeking an independent life surrounded by nature. With stunning panoramic views and endless spaces filled with all the comforts, this villa is a dream come true. Situated on an extensive plot of over 10,000 square meters near the charming village, this 3-story house offers 442 sqm of construction, spacious terraces, and a 70 sqm pool that resembles a private spa. The basement features two bedrooms that open to the porch and pool, both with en-suite bathrooms. Additionally, this floor includes a fully-equipped game room. On the first floor, the entrance from the covered garage (with capacity for 2 cars) and additional uncovered parking spaces leads to a grand hall that opens to a spacious living room with a fireplace, connected to the dining room, kitchen, patio, and a guest toilet. This floor also has two bedrooms and two bathrooms, perfect for the convenience of elderly or mobility-impaired individuals. The third floor is a private sanctuary that houses the enormous master bedroom, with a spectacular bathroom featuring a whirlpool tub, a walk-in closet, and an expansive terrace with views of the Istán reservoirs, mountains, and the sea. The entire house is equipped with underfloor heating, a heating/cooling system, and several stoves, as well as a security system. Don't miss the opportunity to live in this truly unique property. Request a visit and be amazed by Villa Findlay, a true paradise on the Costa del Sol. ALA