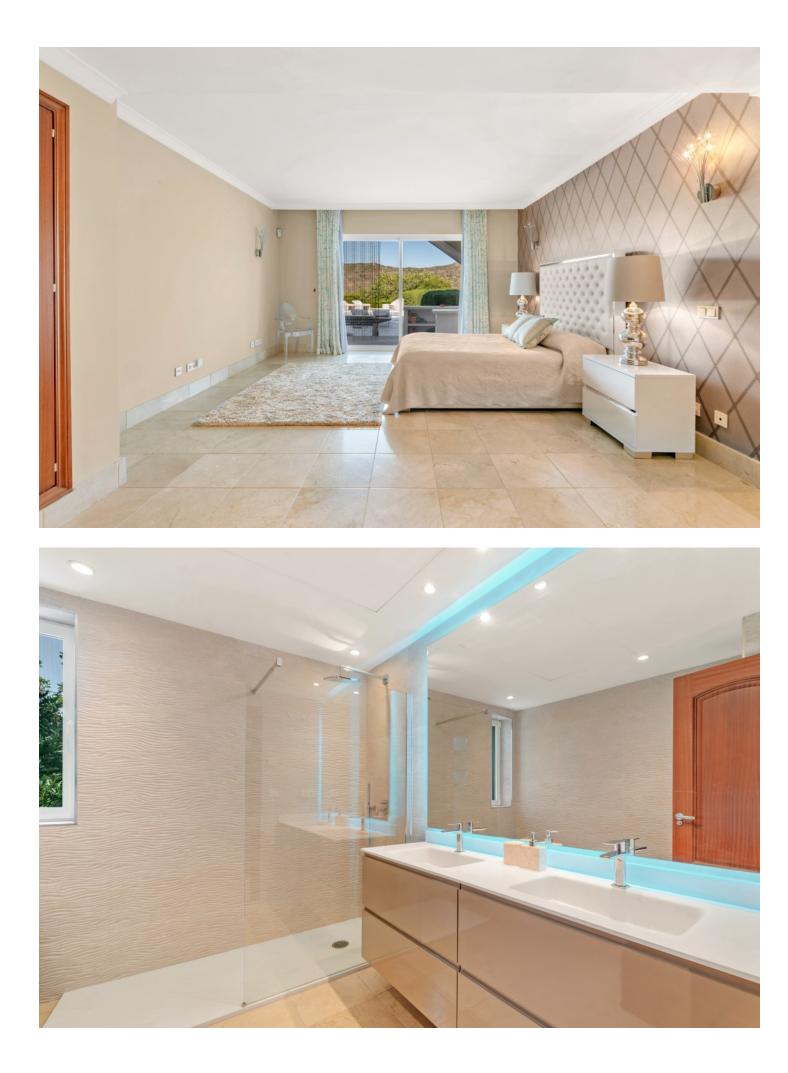

Villa Findlay, a gem in Istán, Málaga, is the perfect choice for those seeking an independent life surrounded by nature. With stunning panoramic views and endless spaces filled with all the comforts, this villa is a dream come true. Situated on an extensive plot of over 10,000 square meters near the charming village, this 3-story house offers 442 sqm of construction, spacious terraces, and a 70 sqm pool that resembles a private spa. The basement features two bedrooms that open to the porch and pool, both with en-suite bathrooms. Additionally, this floor includes a fully-equipped game room. On the first floor, the entrance from the covered garage (with capacity for 2 cars) and additional uncovered parking spaces leads to a grand hall that opens to a spacious living room with a fireplace, connected to the dining room, kitchen, patio, and a guest toilet. This floor also has two bedrooms and two bathrooms, perfect for the convenience of elderly or mobility-impaired individuals. The third floor is a private sanctuary that houses the enormous master bedroom, with a spectacular bathroom featuring a whirlpool tub, a walk-in closet, and an expansive terrace with views of the Istán reservoirs, mountains, and the sea. The entire house is equipped with underfloor heating, a heating/cooling system, and several stoves, as well as a security system. Don't miss the opportunity to live in this truly unique property. Request a visit and be amazed by Villa Findlay, a true paradise on the Costa del Sol. ALA