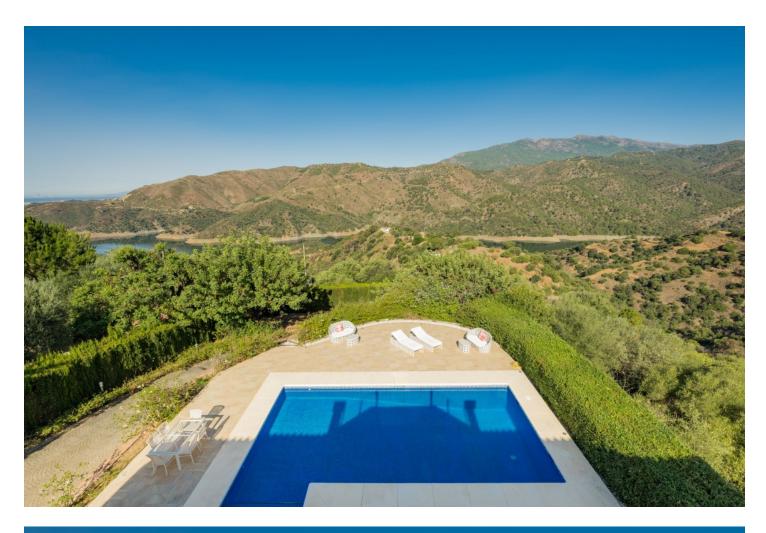

Villa Findlay, a gem in Istán, Málaga, is the perfect choice for those seeking an independent life surrounded by nature. With stunning panoramic views and endless spaces filled with all the comforts, this villa is a dream come true. Situated on an extensive plot of over 10,000 square meters near the charming village, this 3-story house offers 442 sqm of construction, spacious terraces, and a 70 sqm pool that resembles a private spa. The basement features two bedrooms that open to the porch and pool, both with en-suite bathrooms. Additionally, this floor includes a fully-equipped game room. On the first floor, the entrance from the covered garage (with capacity for 2 cars) and additional uncovered parking spaces leads to a grand hall that opens to a spacious living room with a fireplace, connected to the dining room, kitchen, patio, and a guest toilet. This floor also has two bedrooms and two bathrooms, perfect for the convenience of elderly or mobility-impaired individuals. The third floor is a private sanctuary that houses the enormous master bedroom, with a spectacular bathroom featuring a whirlpool tub, a walk-in closet, and an expansive terrace with views of the Istán reservoirs, mountains, and the sea. The entire house is equipped with underfloor heating, a heating/cooling system, and several stoves, as well as a security system. Don't miss the opportunity to live in this truly unique property. Request a visit and be amazed by Villa Findlay, a true paradise on the Costa del Sol. ALA