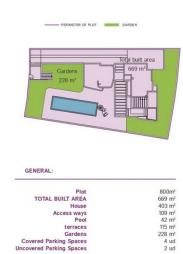

## Продажа - Дом - Mijas 1.496.000€

www.mibgroup.es +34 661 89 71 88 info@mibgroup.es

Ref.-ID: MIBGR4790236 Mijas Дом

3

4

403 m2

800 m<sup>2</sup>

We are happy to presents you this magnificent off-plan villa. Discover the excellence of coastal living with this modern new build villa in Ibiza style, located in the sought after area of Buenavista of Mijas. This property offers a privileged location, with easy access to the main motorway and panoramic sea views. Designed in a contemporary style, the villa is distributed over three floors and is equipped with a lift for convenience and accessibility. The outdoor area is a true oasis, with a spacious terrace and a large 42 m² private swimming pool, ideal for enjoying the sun and the natural surroundings. What really sets this property apart is its unique personalisation programe. Future owners can choose between different levels of material quality (GOLD, PLATINUM and DIAMOND) but there will also be the possibility to adapt the layout according to their personal tastes and needs. This flexibility allows you to create a unique and tailor-made home, perfect for your lifestyle. The interior layout includes three bedrooms, two of them en suite, and two additional bathrooms. The basement offers ample parking space for several cars, providing comfort and security. The plot, which covers 800 m², provides generous outdoor space. In addition, owners can add a variety of exclusive extras, such as a private spa, a gym or a professionally designed garden, among others. These additional options allow the villa to be personalized even further, creating a home that meets all expectations and needs. \*\*LICENCE IN PLACE\*\*