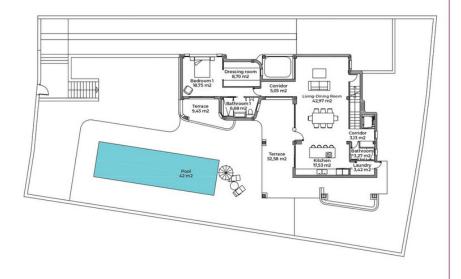

## Продажа - Дом - Mijas 1.496.000€

www.mibgroup.es +34 661 89 71 88 info@mibgroup.es

Ref.-ID: MIBGR4790236 Mijas Дом

3

4

403 m2

800 m<sup>2</sup>

We are happy to presents you this magnificent off-plan villa. Discover the excellence of coastal living with this modern new build villa in Ibiza style, located in the sought after area of Buenavista of Mijas. This property offers a privileged location, with easy access to the main motorway and panoramic sea views. Designed in a contemporary style, the villa is distributed over three floors and is equipped with a lift for convenience and accessibility. The outdoor area is a true oasis, with a spacious terrace and a large 42 m² private swimming pool, ideal for enjoying the sun and the natural surroundings. What really sets this property apart is its unique personalisation programe. Future owners can choose between different levels of material quality (GOLD, PLATINUM and DIAMOND) but there will also be the possibility to adapt the layout according to their personal tastes and needs. This flexibility allows you to create a unique and tailor-made home, perfect for your lifestyle. The interior layout includes three bedrooms, two of them en suite, and two additional bathrooms. The basement offers ample parking space for several cars, providing comfort and security. The plot, which covers 800 m², provides generous outdoor space. In addition, owners can add a variety of exclusive extras, such as a private spa, a gym or a professionally designed garden, among others. These additional options allow the villa to be personalized even further, creating a home that meets all expectations and needs. \*\*LICENCE IN PLACE\*\*