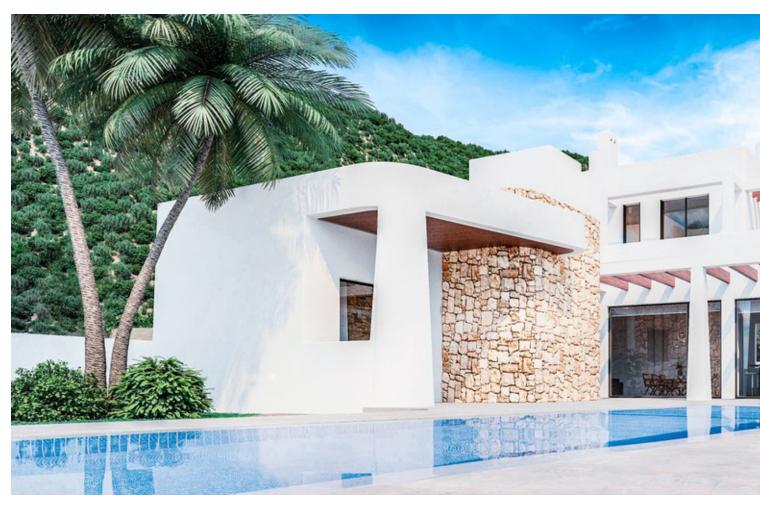

## Продажа - Дом - Mijas 1.496.000€

www.mibgroup.es +34 661 89 71 88 info@mibgroup.es

Ref.-ID: MIBGR4790236 Mijas Дом

3

4

403 m2

800 m<sup>2</sup>

We are happy to presents you this magnificent off-plan villa. Discover the excellence of coastal living with this modern new build villa in Ibiza style, located in the sought after area of Buenavista of Mijas. This property offers a privileged location, with easy access to the main motorway and panoramic sea views. Designed in a contemporary style, the villa is distributed over three floors and is equipped with a lift for convenience and accessibility. The outdoor area is a true oasis, with a spacious terrace and a large 42 m² private swimming pool, ideal for enjoying the sun and the natural surroundings. What really sets this property apart is its unique personalisation programe. Future owners can choose between different levels of material quality (GOLD, PLATINUM and DIAMOND) but there will also be the possibility to adapt the layout according to their personal tastes and needs. This flexibility allows you to create a unique and tailor-made home, perfect for your lifestyle. The interior layout includes three bedrooms, two of them en suite, and two additional bathrooms. The basement offers ample parking space for several cars, providing comfort and security. The plot, which covers 800 m², provides generous outdoor space. In addition, owners can add a variety of exclusive extras, such as a private spa, a gym or a professionally designed garden, among others. These additional options allow the villa to be personalized even further, creating a home that meets all expectations and needs. \*\*LICENCE IN PLACE\*\*