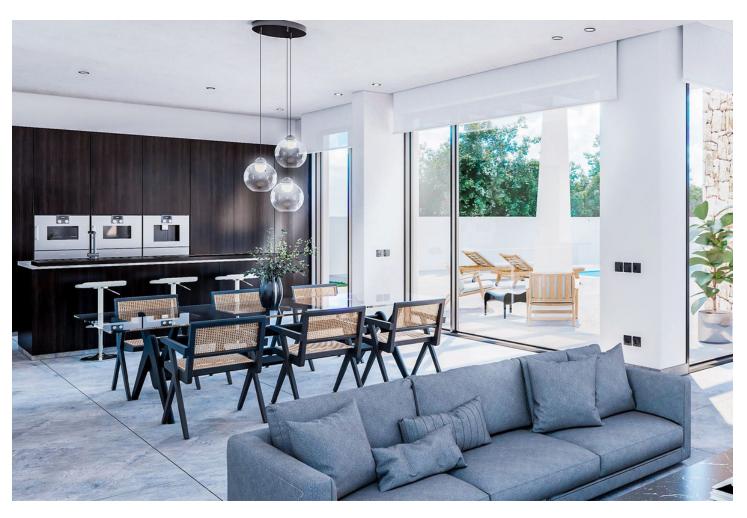

## Продажа - Дом - Mijas 1.496.000€

www.mibgroup.es +34 661 89 71 88 info@mibgroup.es

Ref.-ID: MIBGR4790236 Mijas Дом

3

4

403 m2

800 m<sup>2</sup>

We are happy to presents you this magnificent off-plan villa. Discover the excellence of coastal living with this modern new build villa in Ibiza style, located in the sought after area of Buenavista of Mijas. This property offers a privileged location, with easy access to the main motorway and panoramic sea views. Designed in a contemporary style, the villa is distributed over three floors and is equipped with a lift for convenience and accessibility. The outdoor area is a true oasis, with a spacious terrace and a large 42 m² private swimming pool, ideal for enjoying the sun and the natural surroundings. What really sets this property apart is its unique personalisation programe. Future owners can choose between different levels of material quality (GOLD, PLATINUM and DIAMOND) but there will also be the possibility to adapt the layout according to their personal tastes and needs. This flexibility allows you to create a unique and tailor-made home, perfect for your lifestyle. The interior layout includes three bedrooms, two of them en suite, and two additional bathrooms. The basement offers ample parking space for several cars, providing comfort and security. The plot, which covers 800 m², provides generous outdoor space. In addition, owners can add a variety of exclusive extras, such as a private spa, a gym or a professionally designed garden, among others. These additional options allow the villa to be personalized even further, creating a home that meets all expectations and needs. \*\*LICENCE IN PLACE\*\*