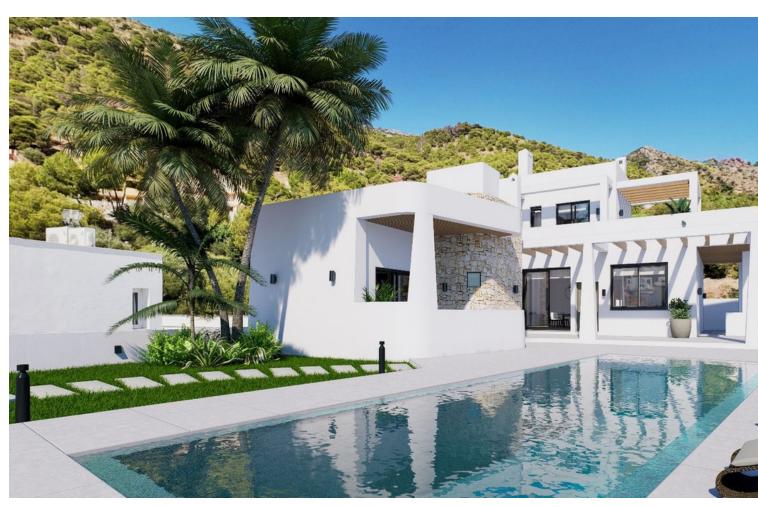

## Продажа - Дом - Mijas 1.496.000€

www.mibgroup.es +34 661 89 71 88 info@mibgroup.es

Ref.-ID: MIBGR4790236 Mijas Дом

3

4

403 m2

800 m<sup>2</sup>

We are happy to presents you this magnificent off-plan villa. Discover the excellence of coastal living with this modern new build villa in Ibiza style, located in the sought after area of Buenavista of Mijas. This property offers a privileged location, with easy access to the main motorway and panoramic sea views. Designed in a contemporary style, the villa is distributed over three floors and is equipped with a lift for convenience and accessibility. The outdoor area is a true oasis, with a spacious terrace and a large 42 m² private swimming pool, ideal for enjoying the sun and the natural surroundings. What really sets this property apart is its unique personalisation programe. Future owners can choose between different levels of material quality (GOLD, PLATINUM and DIAMOND) but there will also be the possibility to adapt the layout according to their personal tastes and needs. This flexibility allows you to create a unique and tailor-made home, perfect for your lifestyle. The interior layout includes three bedrooms, two of them en suite, and two additional bathrooms. The basement offers ample parking space for several cars, providing comfort and security. The plot, which covers 800 m², provides generous outdoor space. In addition, owners can add a variety of exclusive extras, such as a private spa, a gym or a professionally designed garden, among others. These additional options allow the villa to be personalized even further, creating a home that meets all expectations and needs. \*\*LICENCE IN PLACE\*\*