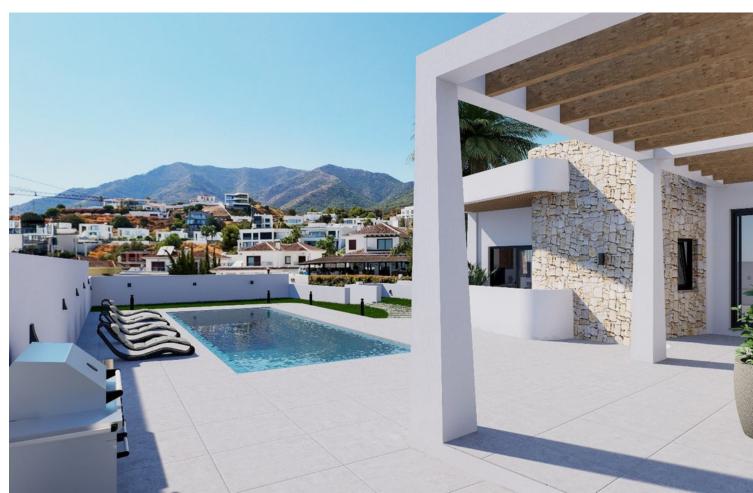

## Продажа - Дом - Mijas 1.496.000€

www.mibgroup.es +34 661 89 71 88 info@mibgroup.es

Ref.-ID: MIBGR4790236 Mijas Дом

3

4

403 m2

800 m<sup>2</sup>

We are happy to presents you this magnificent off-plan villa. Discover the excellence of coastal living with this modern new build villa in Ibiza style, located in the sought after area of Buenavista of Mijas. This property offers a privileged location, with easy access to the main motorway and panoramic sea views. Designed in a contemporary style, the villa is distributed over three floors and is equipped with a lift for convenience and accessibility. The outdoor area is a true oasis, with a spacious terrace and a large 42 m² private swimming pool, ideal for enjoying the sun and the natural surroundings. What really sets this property apart is its unique personalisation programe. Future owners can choose between different levels of material quality (GOLD, PLATINUM and DIAMOND) but there will also be the possibility to adapt the layout according to their personal tastes and needs. This flexibility allows you to create a unique and tailor-made home, perfect for your lifestyle. The interior layout includes three bedrooms, two of them en suite, and two additional bathrooms. The basement offers ample parking space for several cars, providing comfort and security. The plot, which covers 800 m², provides generous outdoor space. In addition, owners can add a variety of exclusive extras, such as a private spa, a gym or a professionally designed garden, among others. These additional options allow the villa to be personalized even further, creating a home that meets all expectations and needs. \*\*LICENCE IN PLACE\*\*