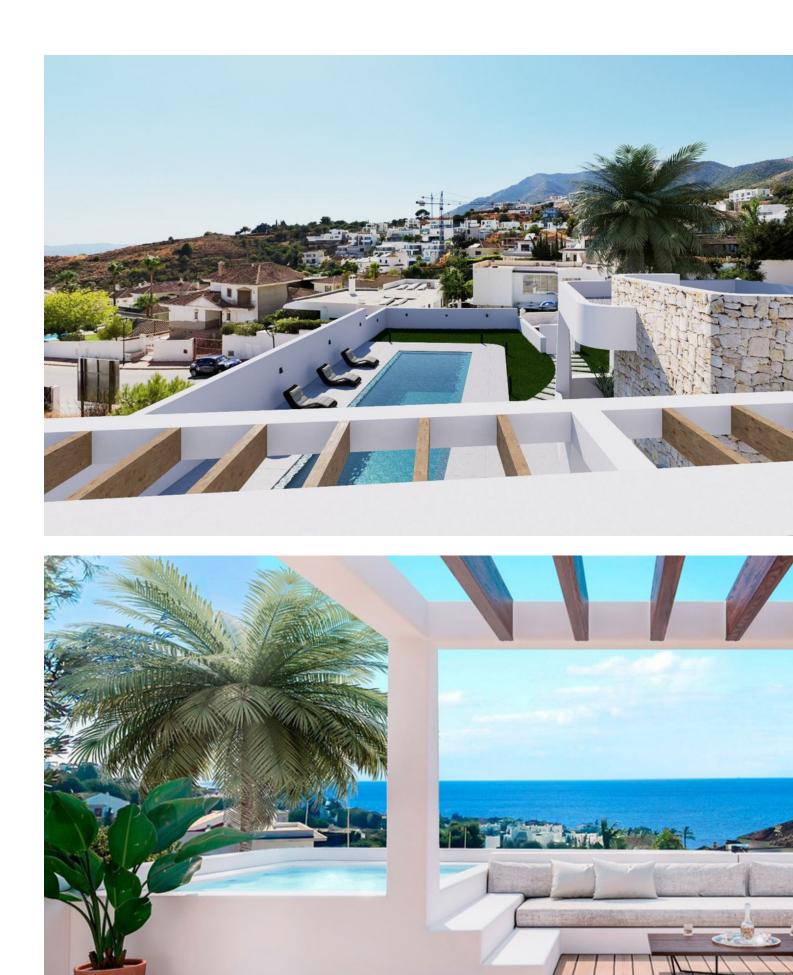

## Продажа - Дом - Mijas 1.496.000€

www.mibgroup.es +34 661 89 71 88 info@mibgroup.es

Ref.-ID: MIBGR4790236 Mijas Дом

3

4

403 m2

800 m<sup>2</sup>

We are happy to presents you this magnificent off-plan villa. Discover the excellence of coastal living with this modern new build villa in Ibiza style, located in the sought after area of Buenavista of Mijas. This property offers a privileged location, with easy access to the main motorway and panoramic sea views. Designed in a contemporary style, the villa is distributed over three floors and is equipped with a lift for convenience and accessibility. The outdoor area is a true oasis, with a spacious terrace and a large 42 m² private swimming pool, ideal for enjoying the sun and the natural surroundings. What really sets this property apart is its unique personalisation programe. Future owners can choose between different levels of material quality (GOLD, PLATINUM and DIAMOND) but there will also be the possibility to adapt the layout according to their personal tastes and needs. This flexibility allows you to create a unique and tailor-made home, perfect for your lifestyle. The interior layout includes three bedrooms, two of them en suite, and two additional bathrooms. The basement offers ample parking space for several cars, providing comfort and security. The plot, which covers 800 m², provides generous outdoor space. In addition, owners can add a variety of exclusive extras, such as a private spa, a gym or a professionally designed garden, among others. These additional options allow the villa to be personalized even further, creating a home that meets all expectations and needs. \*\*LICENCE IN PLACE\*\*