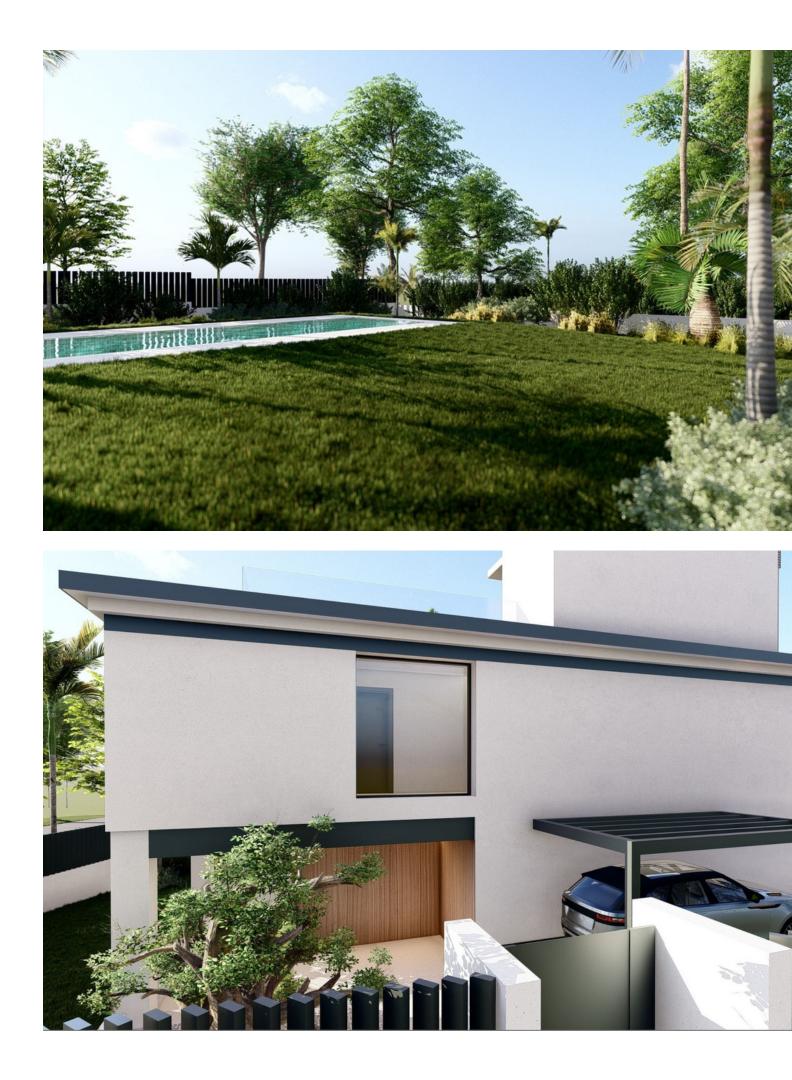

Продажа - Участок - Puerto Banús

1.675.000€

www.mibgroup.es +34 661 89 71 88 info@mibgroup.es

Ref.-ID: MIBGR4791613

**Puerto Banús** 

Участок

Atalaya de Rio Verde. Plot with Project and License. Walking distance to Puerto Banus. A great opportunity to buy a residential plot in the privileged location of Atalaya de Rio Verde, just next to the world famous port of Banus. A large home built over 746m2 including terraces and pool. The villa has been designed with a superb roof terrace of 88m2 for long lazy evenings of enjoyment under the Mediterranean skies. The roof terrace is accessible by the elevator, making it a great and easy way to utilise this space. The ground floor is designed over 395m2, this size includes the pool and the terraces, and comprises of a large open plan living area of 77m2 with double height ceiling and huge floor to ceiling windows. Impressive architecture which frames the lovely pool and garden area outside. A very generous open-plan kitchen and dining room. This space covers 43m2 and includes a separate utility room. On this ground floor level is one double bedroom with ensuite bathroom and built in wardrobes. Designed with an elevator which travels from the basement to the roof terrace. Very convenient. The main staircase in this luxury Marbella villa travels from the ground floor hallway to the first floor, built over an area of 155m2, where the double height design of the very heart of this villa allows for a wonderful featured gallery. This is a bright and elevated mezzanine of 22m2 which looks over the living room area below and gives astonishing views through the double height windows to the south across Puerto Banus and to the Mediterranean Sea. From this lovely feature the bedrooms of the first floor are accessed. The master bedroom designed with high ceilings of 19sqm with a separate dressing room area of 15m2, and luxury ensuite bathroom of 12.5m2. This master suite accesses the west-facing uncovered terrace of 16m2. There are a further 2 bedrooms on this level, each of 19m2 and each with it's own ensuite bathroom. Both of these bedrooms have direct access to the south facing covered terrace. The basement offers excellent extra space. 196m2 of room to develop as the new owner wishes. On wither side of this lower level are English patios, designed to allow natural light into the gym, play room and other areas within the basement. The current design offers a gym of 12.3m2. English patios feature on either side of the villa. A space of 45m2 to create a playroom, bar and wine cellar area, a must of any luxury home in Marbella. With the potential for 3 bedrooms of 10 m2 each with it's own ensuite bathroom. A machine room for the technical installations of the villa. The pool has dimensions of 4 by 14 m2 and is designed to be close to the property so that it becomes as much a feature of the architecture as it is a pleasant recreational facility. There are carport garages for 3 cars at the entrance to the villa, and additionally a small service room and bathroom for gardener and other staff. Located in Atalaya de Río Verde, a residential area approximately 2 km from Puerto Banús and 5 km from Marbella. Easily accessible from the highway and well connected, it is close to all types of restaurant and leisure services. This is the area where we find the so called "Green River". It is the largest river on the Western Costa del Sol. It begins in the Sierra de las Nieves, specifically between the municipalities of Istán, Tolox and Parauta, and has a route of about 35 km until its mouth into the Mediterranean, near Puerto Banús.