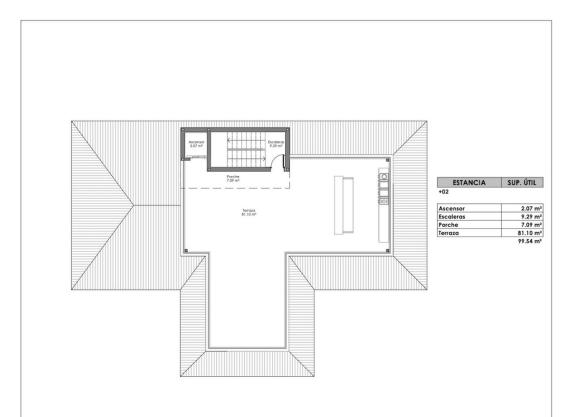

Категория Элитная Строительство не завершено

8año 1 4.21 m²

I

Domitorio 1 15.56 m²

Porche 7.90 m<sup>2</sup>

Poto 23.63 m²

1.68 m<sup>2</sup> 4.17 m<sup>3</sup> 74.75 m<sup>2</sup> 4.23 m<sup>2</sup> 3.82 m<sup>3</sup> 3.57 m<sup>3</sup> 12.69 m<sup>2</sup> 14.19 m<sup>2</sup> 14.19 m<sup>3</sup> 12.15 m<sup>3</sup> 13.13 m<sup>2</sup> 23.63 m<sup>3</sup> 5.02 m<sup>3</sup> 5.02 m<sup>3</sup>