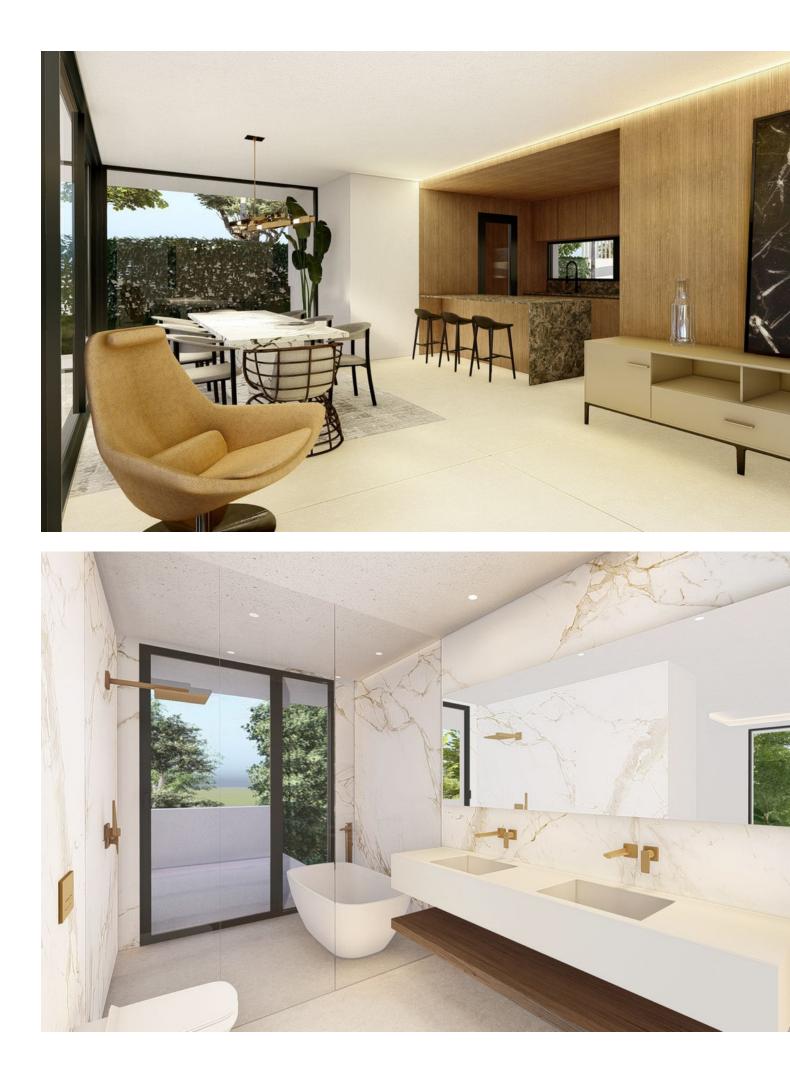

Продажа - Участок - Puerto Banús

1.675.000€

www.mibgroup.es +34 661 89 71 88 info@mibgroup.es

Ref.-ID: MIBGR4791613

**Puerto Banús** 

Участок

Atalaya de Rio Verde. Plot with Project and License. Walking distance to Puerto Banus. A great opportunity to buy a residential plot in the privileged location of Atalaya de Rio Verde, just next to the world famous port of Banus. A large home built over 746m2 including terraces and pool. The villa has been designed with a superb roof terrace of 88m2 for long lazy evenings of enjoyment under the Mediterranean skies. The roof terrace is accessible by the elevator, making it a great and easy way to utilise this space. The ground floor is designed over 395m2, this size includes the pool and the terraces, and comprises of a large open plan living area of 77m2 with double height ceiling and huge floor to ceiling windows. Impressive architecture which frames the lovely pool and garden area outside. A very generous open-plan kitchen and dining room. This space covers 43m2 and includes a separate utility room. On this ground floor level is one double bedroom with ensuite bathroom and built in wardrobes. Designed with an elevator which travels from the basement to the roof terrace. Very convenient. The main staircase in this luxury Marbella villa travels from the ground floor hallway to the first floor, built over an area of 155m2, where the double height design of the very heart of this villa allows for a wonderful featured gallery. This is a bright and elevated mezzanine of 22m2 which looks over the living room area below and gives astonishing views through the double height windows to the south across Puerto Banus and to the Mediterranean Sea. From this lovely feature the bedrooms of the first floor are accessed. The master bedroom designed with high ceilings of 19sqm with a separate dressing room area of 15m2, and luxury ensuite bathroom of 12.5m2. This master suite accesses the west-facing uncovered terrace of 16m2. There are a further 2 bedrooms on this level, each of 19m2 and each with it's own ensuite bathroom. Both of these bedrooms have direct access to the south facing covered terrace. The basement offers excellent extra space. 196m2 of room to develop as the new owner wishes. On wither side of this lower level are English patios, designed to allow natural light into the gym, play room and other areas within the basement. The current design offers a gym of 12.3m2. English patios feature on either side of the villa. A space of 45m2 to create a playroom, bar and wine cellar area, a must of any luxury home in Marbella. With the potential for 3 bedrooms of 10 m2 each with it's own ensuite bathroom. A machine room for the technical installations of the villa. The pool has dimensions of 4 by 14 m2 and is designed to be close to the property so that it becomes as much a feature of the architecture as it is a pleasant recreational facility. There are carport garages for 3 cars at the entrance to the villa, and additionally a small service room and bathroom for gardener and other staff. Located in Atalaya de Río Verde, a residential area approximately 2 km from Puerto Banús and 5 km from Marbella. Easily accessible from the highway and well connected, it is close to all types of restaurant and leisure services. This is the area where we find the so called "Green River". It is the largest river on the Western Costa del Sol. It begins in the Sierra de las Nieves, specifically between the municipalities of Istán, Tolox and Parauta, and has a route of about 35 km until its mouth into the Mediterranean, near Puerto Banús.