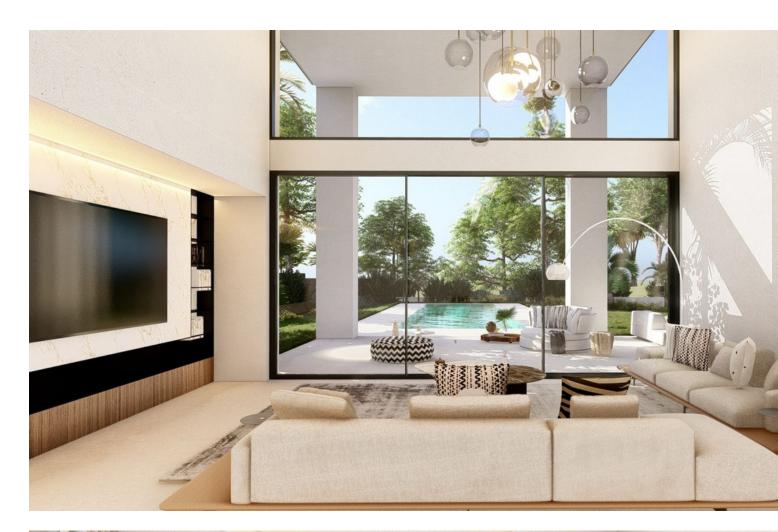

Продажа - Участок - Puerto Banús

1.675.000€

www.mibgroup.es +34 661 89 71 88 info@mibgroup.es

Ref.-ID: MIBGR4791613

**Puerto Banús** 

Участок

Atalaya de Rio Verde. Plot with Project and License. Walking distance to Puerto Banus. A great opportunity to buy a residential plot in the privileged location of Atalaya de Rio Verde, just next to the world famous port of Banus. A large home built over 746m2 including terraces and pool. The villa has been designed with a superb roof terrace of 88m2 for long lazy evenings of enjoyment under the Mediterranean skies. The roof terrace is accessible by the elevator, making it a great and easy way to utilise this space. The ground floor is designed over 395m2, this size includes the pool and the terraces, and comprises of a large open plan living area of 77m2 with double height ceiling and huge floor to ceiling windows. Impressive architecture which frames the lovely pool and garden area outside. A very generous open-plan kitchen and dining room. This space covers 43m2 and includes a separate utility room. On this ground floor level is one double bedroom with ensuite bathroom and built in wardrobes. Designed with an elevator which travels from the basement to the roof terrace. Very convenient. The main staircase in this luxury Marbella villa travels from the ground floor hallway to the first floor, built over an area of 155m2, where the double height design of the very heart of this villa allows for a wonderful featured gallery. This is a bright and elevated mezzanine of 22m2 which looks over the living room area below and gives astonishing views through the double height windows to the south across Puerto Banus and to the Mediterranean Sea. From this lovely feature the bedrooms of the first floor are accessed. The master bedroom designed with high ceilings of 19sqm with a separate dressing room area of 15m2, and luxury ensuite bathroom of 12.5m2. This master suite accesses the west-facing uncovered terrace of 16m2. There are a further 2 bedrooms on this level, each of 19m2 and each with it's own ensuite bathroom. Both of these bedrooms have direct access to the south facing covered terrace. The basement offers excellent extra space. 196m2 of room to develop as the new owner wishes. On wither side of this lower level are English patios, designed to allow natural light into the gym, play room and other areas within the basement. The current design offers a gym of 12.3m2. English patios feature on either side of the villa. A space of 45m2 to create a playroom, bar and wine cellar area, a must of any luxury home in Marbella. With the potential for 3 bedrooms of 10 m2 each with it's own ensuite bathroom. A machine room for the technical installations of the villa. The pool has dimensions of 4 by 14 m2 and is designed to be close to the property so that it becomes as much a feature of the architecture as it is a pleasant recreational facility. There are carport garages for 3 cars at the entrance to the villa, and additionally a small service room and bathroom for gardener and other staff. Located in Atalaya de Río Verde, a residential area approximately 2 km from Puerto Banús and 5 km from Marbella. Easily accessible from the highway and well connected, it is close to all types of restaurant and leisure services. This is the area where we find the so called "Green River". It is the largest river on the Western Costa del Sol. It begins in the Sierra de las Nieves, specifically between the municipalities of Istán, Tolox and Parauta, and has a route of about 35 km until its mouth into the Mediterranean, near Puerto Banús.