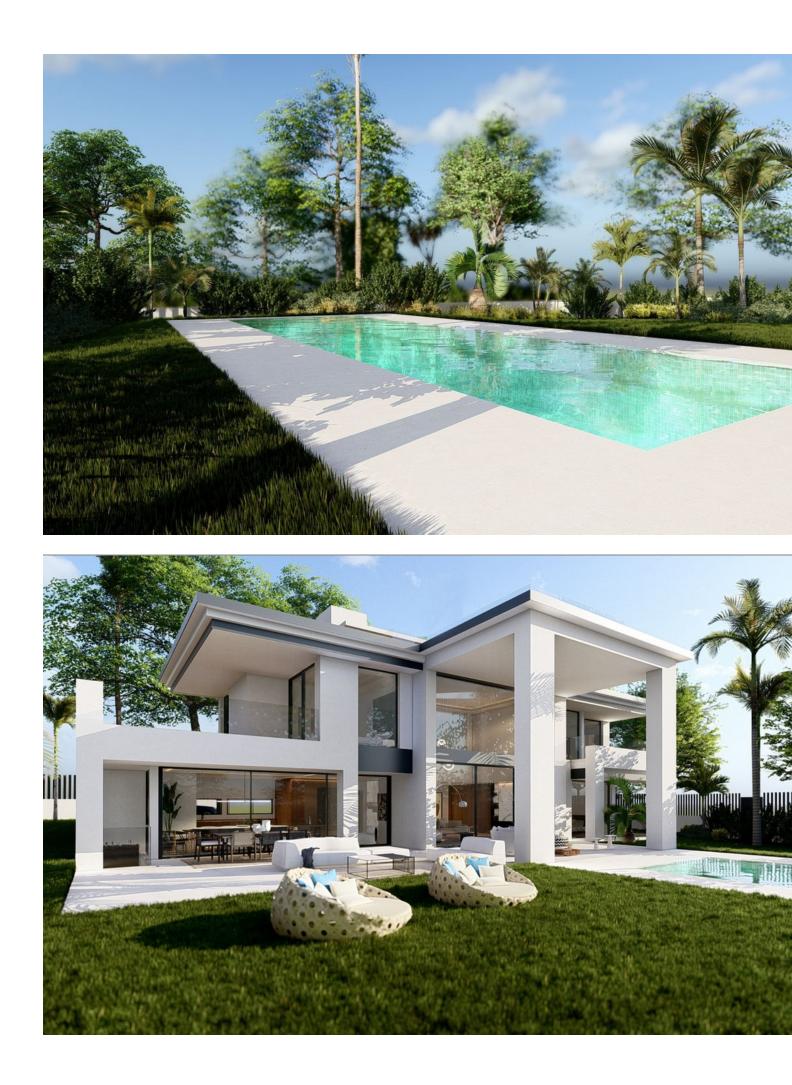

Продажа - Участок - Puerto Banús

1.675.000€

www.mibgroup.es +34 661 89 71 88 info@mibgroup.es

Ref.-ID: MIBGR4791613

**Puerto Banús** 

Участок

Atalaya de Rio Verde. Plot with Project and License. Walking distance to Puerto Banus. A great opportunity to buy a residential plot in the privileged location of Atalaya de Rio Verde, just next to the world famous port of Banus. A large home built over 746m2 including terraces and pool. The villa has been designed with a superb roof terrace of 88m2 for long lazy evenings of enjoyment under the Mediterranean skies. The roof terrace is accessible by the elevator, making it a great and easy way to utilise this space. The ground floor is designed over 395m2, this size includes the pool and the terraces, and comprises of a large open plan living area of 77m2 with double height ceiling and huge floor to ceiling windows. Impressive architecture which frames the lovely pool and garden area outside. A very generous open-plan kitchen and dining room. This space covers 43m2 and includes a separate utility room. On this ground floor level is one double bedroom with ensuite bathroom and built in wardrobes. Designed with an elevator which travels from the basement to the roof terrace. Very convenient. The main staircase in this luxury Marbella villa travels from the ground floor hallway to the first floor, built over an area of 155m2, where the double height design of the very heart of this villa allows for a wonderful featured gallery. This is a bright and elevated mezzanine of 22m2 which looks over the living room area below and gives astonishing views through the double height windows to the south across Puerto Banus and to the Mediterranean Sea. From this lovely feature the bedrooms of the first floor are accessed. The master bedroom designed with high ceilings of 19sqm with a separate dressing room area of 15m2, and luxury ensuite bathroom of 12.5m2. This master suite accesses the west-facing uncovered terrace of 16m2. There are a further 2 bedrooms on this level, each of 19m2 and each with it's own ensuite bathroom. Both of these bedrooms have direct access to the south facing covered terrace. The basement offers excellent extra space. 196m2 of room to develop as the new owner wishes. On wither side of this lower level are English patios, designed to allow natural light into the gym, play room and other areas within the basement. The current design offers a gym of 12.3m2. English patios feature on either side of the villa. A space of 45m2 to create a playroom, bar and wine cellar area, a must of any luxury home in Marbella. With the potential for 3 bedrooms of 10 m2 each with it's own ensuite bathroom. A machine room for the technical installations of the villa. The pool has dimensions of 4 by 14 m2 and is designed to be close to the property so that it becomes as much a feature of the architecture as it is a pleasant recreational facility. There are carport garages for 3 cars at the entrance to the villa, and additionally a small service room and bathroom for gardener and other staff. Located in Atalaya de Río Verde, a residential area approximately 2 km from Puerto Banús and 5 km from Marbella. Easily accessible from the highway and well connected, it is close to all types of restaurant and leisure services. This is the area where we find the so called "Green River". It is the largest river on the Western Costa del Sol. It begins in the Sierra de las Nieves, specifically between the municipalities of Istán, Tolox and Parauta, and has a route of about 35 km until its mouth into the Mediterranean, near Puerto Banús.