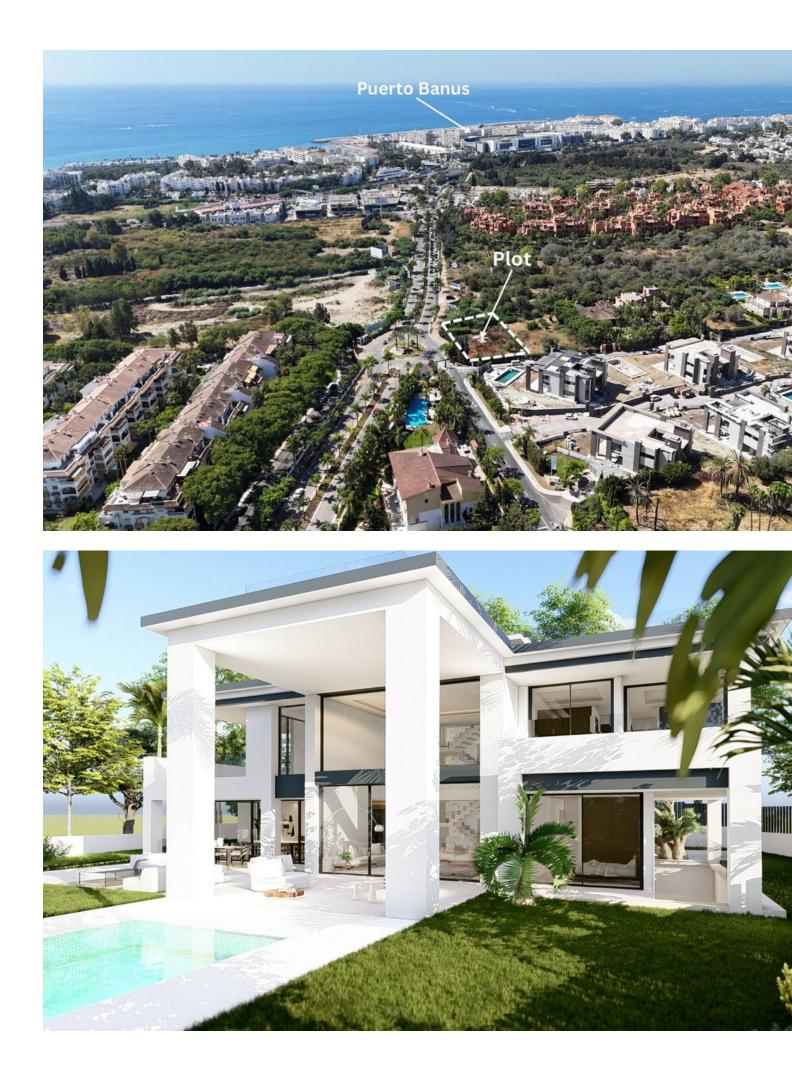

Продажа - Участок - Puerto Banús

1.675.000€

www.mibgroup.es +34 661 89 71 88 info@mibgroup.es

Ref.-ID: MIBGR4791613

**Puerto Banús** 

Участок

Atalaya de Rio Verde. Plot with Project and License. Walking distance to Puerto Banus. A great opportunity to buy a residential plot in the privileged location of Atalaya de Rio Verde, just next to the world famous port of Banus. A large home built over 746m2 including terraces and pool. The villa has been designed with a superb roof terrace of 88m2 for long lazy evenings of enjoyment under the Mediterranean skies. The roof terrace is accessible by the elevator, making it a great and easy way to utilise this space. The ground floor is designed over 395m2, this size includes the pool and the terraces, and comprises of a large open plan living area of 77m2 with double height ceiling and huge floor to ceiling windows. Impressive architecture which frames the lovely pool and garden area outside. A very generous open-plan kitchen and dining room. This space covers 43m2 and includes a separate utility room. On this ground floor level is one double bedroom with ensuite bathroom and built in wardrobes. Designed with an elevator which travels from the basement to the roof terrace. Very convenient. The main staircase in this luxury Marbella villa travels from the ground floor hallway to the first floor, built over an area of 155m2, where the double height design of the very heart of this villa allows for a wonderful featured gallery. This is a bright and elevated mezzanine of 22m2 which looks over the living room area below and gives astonishing views through the double height windows to the south across Puerto Banus and to the Mediterranean Sea. From this lovely feature the bedrooms of the first floor are accessed. The master bedroom designed with high ceilings of 19sqm with a separate dressing room area of 15m2, and luxury ensuite bathroom of 12.5m2. This master suite accesses the west-facing uncovered terrace of 16m2. There are a further 2 bedrooms on this level, each of 19m2 and each with it's own ensuite bathroom. Both of these bedrooms have direct access to the south facing covered terrace. The basement offers excellent extra space. 196m2 of room to develop as the new owner wishes. On wither side of this lower level are English patios, designed to allow natural light into the gym, play room and other areas within the basement. The current design offers a gym of 12.3m2. English patios feature on either side of the villa. A space of 45m2 to create a playroom, bar and wine cellar area, a must of any luxury home in Marbella. With the potential for 3 bedrooms of 10 m2 each with it's own ensuite bathroom. A machine room for the technical installations of the villa. The pool has dimensions of 4 by 14 m2 and is designed to be close to the property so that it becomes as much a feature of the architecture as it is a pleasant recreational facility. There are carport garages for 3 cars at the entrance to the villa, and additionally a small service room and bathroom for gardener and other staff. Located in Atalaya de Río Verde, a residential area approximately 2 km from Puerto Banús and 5 km from Marbella. Easily accessible from the highway and well connected, it is close to all types of restaurant and leisure services. This is the area where we find the so called "Green River". It is the largest river on the Western Costa del Sol. It begins in the Sierra de las Nieves, specifically between the municipalities of Istán, Tolox and Parauta, and has a route of about 35 km until its mouth into the Mediterranean, near Puerto Banús.