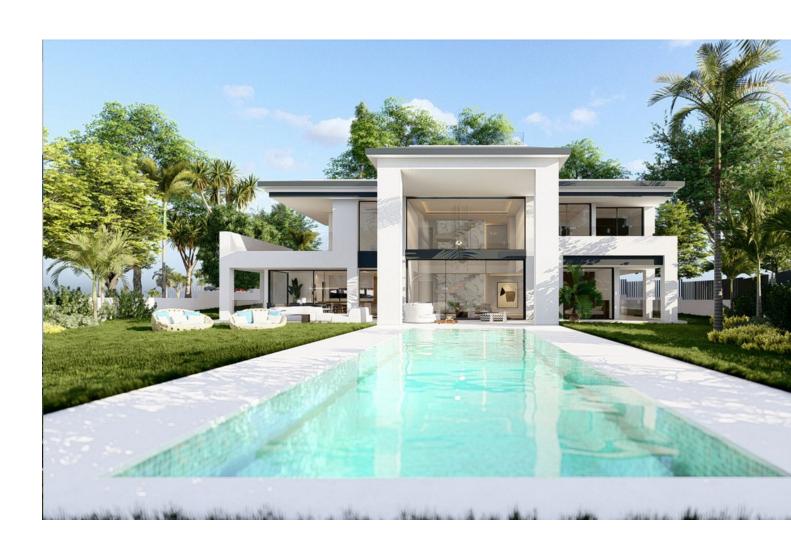

Продажа - Участок - Puerto Banús

1.675.000€

www.mibgroup.es +34 661 89 71 88 info@mibgroup.es

Ref.-ID: MIBGR4791613

**Puerto Banús** 

Участок

Atalaya de Rio Verde. Plot with Project and License. Walking distance to Puerto Banus. A great opportunity to buy a residential plot in the privileged location of Atalaya de Rio Verde, just next to the world famous port of Banus. A large home built over 746m2 including terraces and pool. The villa has been designed with a superb roof terrace of 88m2 for long lazy evenings of enjoyment under the Mediterranean skies. The roof terrace is accessible by the elevator, making it a great and easy way to utilise this space. The ground floor is designed over 395m2, this size includes the pool and the terraces, and comprises of a large open plan living area of 77m2 with double height ceiling and huge floor to ceiling windows. Impressive architecture which frames the lovely pool and garden area outside. A very generous open-plan kitchen and dining room. This space covers 43m2 and includes a separate utility room. On this ground floor level is one double bedroom with ensuite bathroom and built in wardrobes. Designed with an elevator which travels from the basement to the roof terrace. Very convenient. The main staircase in this luxury Marbella villa travels from the ground floor hallway to the first floor, built over an area of 155m2, where the double height design of the very heart of this villa allows for a wonderful featured gallery. This is a bright and elevated mezzanine of 22m2 which looks over the living room area below and gives astonishing views through the double height windows to the south across Puerto Banus and to the Mediterranean Sea. From this lovely feature the bedrooms of the first floor are accessed. The master bedroom designed with high ceilings of 19sqm with a separate dressing room area of 15m2, and luxury ensuite bathroom of 12.5m2. This master suite accesses the west-facing uncovered terrace of 16m2. There are a further 2 bedrooms on this level, each of 19m2 and each with it's own ensuite bathroom. Both of these bedrooms have direct access to the south facing covered terrace. The basement offers excellent extra space. 196m2 of room to develop as the new owner wishes. On wither side of this lower level are English patios, designed to allow natural light into the gym, play room and other areas within the basement. The current design offers a gym of 12.3m2. English patios feature on either side of the villa. A space of 45m2 to create a playroom, bar and wine cellar area, a must of any luxury home in Marbella. With the potential for 3 bedrooms of 10 m2 each with it's own ensuite bathroom. A machine room for the technical installations of the villa. The pool has dimensions of 4 by 14 m2 and is designed to be close to the property so that it becomes as much a feature of the architecture as it is a pleasant recreational facility. There are carport garages for 3 cars at the entrance to the villa, and additionally a small service room and bathroom for gardener and other staff. Located in Atalaya de Río Verde, a residential area approximately 2 km from Puerto Banús and 5 km from Marbella. Easily accessible from the highway and well connected, it is close to all types of restaurant and leisure services. This is the area where we find the so called "Green River". It is the largest river on the Western Costa del Sol. It begins in the Sierra de las Nieves, specifically between the municipalities of Istán, Tolox and Parauta, and has a route of about 35 km until its mouth into the Mediterranean, near Puerto Banús.