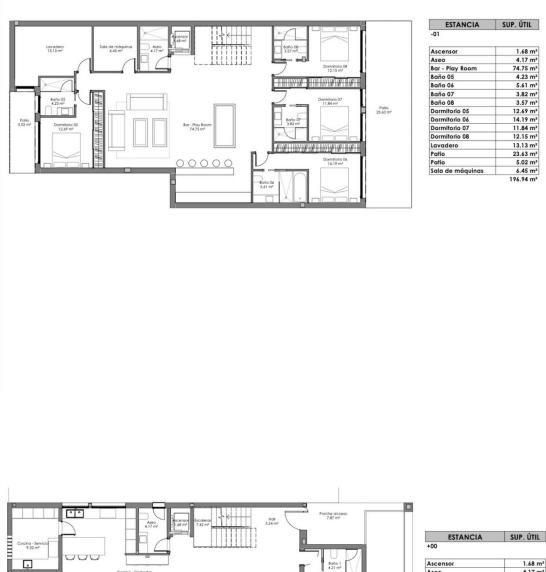

Категория Элитная Строительство не завершено

8año 1 4.21 m²

I

Domitorio 1 15.56 m²

Porche 7.90 m<sup>2</sup>

Poto 23.63 m²

1.68 m<sup>2</sup> 4.17 m<sup>3</sup> 74.75 m<sup>2</sup> 4.23 m<sup>2</sup> 3.82 m<sup>3</sup> 3.57 m<sup>3</sup> 12.69 m<sup>2</sup> 14.19 m<sup>2</sup> 14.19 m<sup>3</sup> 12.15 m<sup>3</sup> 13.13 m<sup>2</sup> 23.63 m<sup>3</sup> 5.02 m<sup>3</sup> 5.02 m<sup>3</sup>