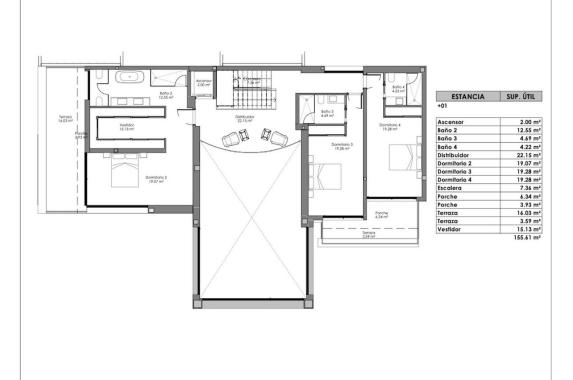

Категория Элитная Строительство не завершено

8año 1 4.21 m²

I

Domitorio 1 15.56 m²

Porche 7.90 m<sup>2</sup>

Poto 23.63 m²

1.68 m<sup>2</sup> 4.17 m<sup>3</sup> 74.75 m<sup>2</sup> 4.23 m<sup>2</sup> 3.82 m<sup>3</sup> 3.57 m<sup>3</sup> 12.69 m<sup>2</sup> 14.19 m<sup>2</sup> 14.19 m<sup>3</sup> 12.15 m<sup>3</sup> 13.13 m<sup>2</sup> 23.63 m<sup>3</sup> 5.02 m<sup>3</sup> 5.02 m<sup>3</sup>