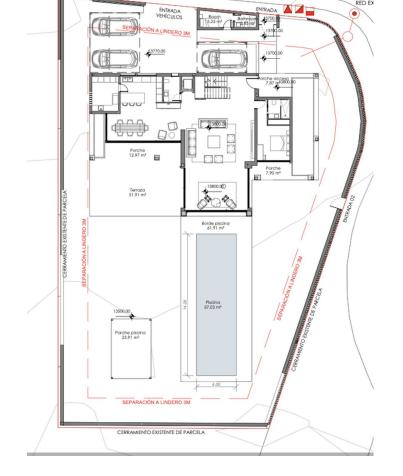

✨ 3

Borde piscina 61.91 m<sup>2</sup>

F

Sogon 77.16 m

R

Cocina - Cornedor 38.68 m³

0

AO

1

 $\langle \cdot \rangle$ 

ky

Porche 12.97 m<sup>a</sup>

Terraza 51.91 m²

¢

Patio 5.02 m