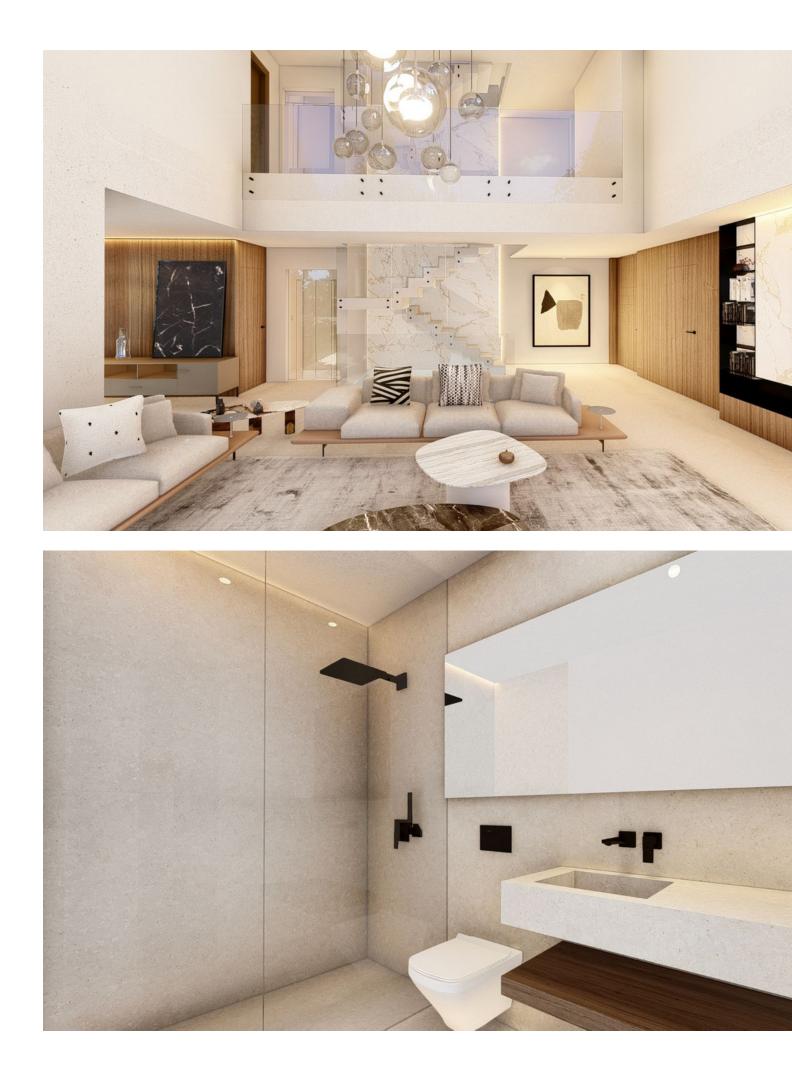

Продажа - Участок - Puerto Banús

1.675.000€

www.mibgroup.es +34 661 89 71 88 info@mibgroup.es

Ref.-ID: MIBGR4791613

**Puerto Banús** 

Участок

Atalaya de Rio Verde. Plot with Project and License. Walking distance to Puerto Banus. A great opportunity to buy a residential plot in the privileged location of Atalaya de Rio Verde, just next to the world famous port of Banus. A large home built over 746m2 including terraces and pool. The villa has been designed with a superb roof terrace of 88m2 for long lazy evenings of enjoyment under the Mediterranean skies. The roof terrace is accessible by the elevator, making it a great and easy way to utilise this space. The ground floor is designed over 395m2, this size includes the pool and the terraces, and comprises of a large open plan living area of 77m2 with double height ceiling and huge floor to ceiling windows. Impressive architecture which frames the lovely pool and garden area outside. A very generous open-plan kitchen and dining room. This space covers 43m2 and includes a separate utility room. On this ground floor level is one double bedroom with ensuite bathroom and built in wardrobes. Designed with an elevator which travels from the basement to the roof terrace. Very convenient. The main staircase in this luxury Marbella villa travels from the ground floor hallway to the first floor, built over an area of 155m2, where the double height design of the very heart of this villa allows for a wonderful featured gallery. This is a bright and elevated mezzanine of 22m2 which looks over the living room area below and gives astonishing views through the double height windows to the south across Puerto Banus and to the Mediterranean Sea. From this lovely feature the bedrooms of the first floor are accessed. The master bedroom designed with high ceilings of 19sqm with a separate dressing room area of 15m2, and luxury ensuite bathroom of 12.5m2. This master suite accesses the west-facing uncovered terrace of 16m2. There are a further 2 bedrooms on this level, each of 19m2 and each with it's own ensuite bathroom. Both of these bedrooms have direct access to the south facing covered terrace. The basement offers excellent extra space. 196m2 of room to develop as the new owner wishes. On wither side of this lower level are English patios, designed to allow natural light into the gym, play room and other areas within the basement. The current design offers a gym of 12.3m2. English patios feature on either side of the villa. A space of 45m2 to create a playroom, bar and wine cellar area, a must of any luxury home in Marbella. With the potential for 3 bedrooms of 10 m2 each with it's own ensuite bathroom. A machine room for the technical installations of the villa. The pool has dimensions of 4 by 14 m2 and is designed to be close to the property so that it becomes as much a feature of the architecture as it is a pleasant recreational facility. There are carport garages for 3 cars at the entrance to the villa, and additionally a small service room and bathroom for gardener and other staff. Located in Atalaya de Río Verde, a residential area approximately 2 km from Puerto Banús and 5 km from Marbella. Easily accessible from the highway and well connected, it is close to all types of restaurant and leisure services. This is the area where we find the so called "Green River". It is the largest river on the Western Costa del Sol. It begins in the Sierra de las Nieves, specifically between the municipalities of Istán, Tolox and Parauta, and has a route of about 35 km until its mouth into the Mediterranean, near Puerto Banús.