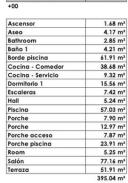

✨ 3

Borde piscina 61.91 m<sup>2</sup>

F

Sogon 77.16 m

R

Cocina - Cornedor 38.68 m³

0

AO

1

 $\langle \cdot \rangle$ 

ky

Porche 12.97 m<sup>a</sup>

Terraza 51.91 m²

¢

Patio 5.02 m