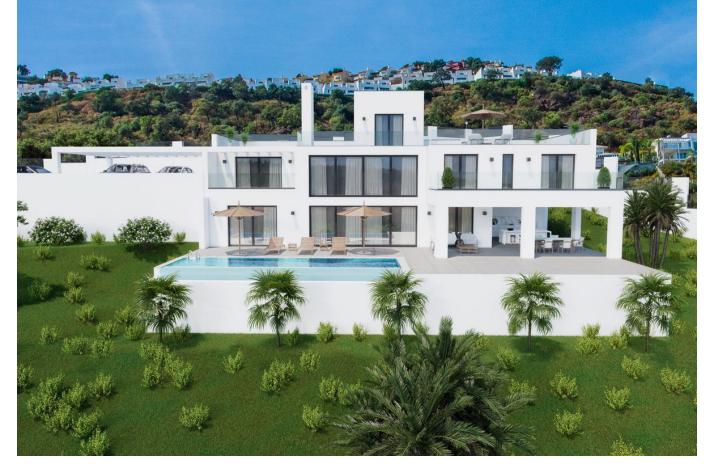

## Продажа - Дом - La Mairena 1.800.000€

www.mibgroup.es +34 661 89 71 88 info@mibgroup.es

Ref.-ID: MIBGR4791868 La Mairena Дом

4

4.5

357 m2

2266 m2

Nestled in the serene and prestigious enclave of La Mairena, this stunning off-plan villa epitomizes luxury and modern living. The villa spans a generous plot, offering expansive living spaces both indoors and outdoors. Featuring 4 spacious bedrooms and 4 elegantly designed bathrooms, the villa boasts an open-concept layout that seamlessly blends contemporary aesthetics with functional design. Each bedroom is a private retreat, complete with en-suite bathrooms, large windows, with breathtaking views of the surrounding landscape. The main living area is a masterpiece of modern architecture, with floor-to-ceiling windows that flood the 357m² space with natural light and offer panoramic vistas. The state-of-the-art kitchen, equipped with top-of-the-line appliances, flows effortlessly into the dining and living areas, creating a perfect environment for entertaining and family gatherings. Outside, the villa is surrounded by beautifully landscaped gardens, a private infinity pool, spacious terraces totaling 40m² and a porch of 70 m², providing the ultimate setting for relaxation and outdoor living. It also includes a private garage. Situated in the tranquil and exclusive area of La Mairena, this villa offers privacy and seclusion while being just a short drive from Marbella's world-class amenities, including fine dining, shopping, and pristine beaches. This is a unique opportunity to own a piece of paradise in one of Costa del Sol's most coveted locations.