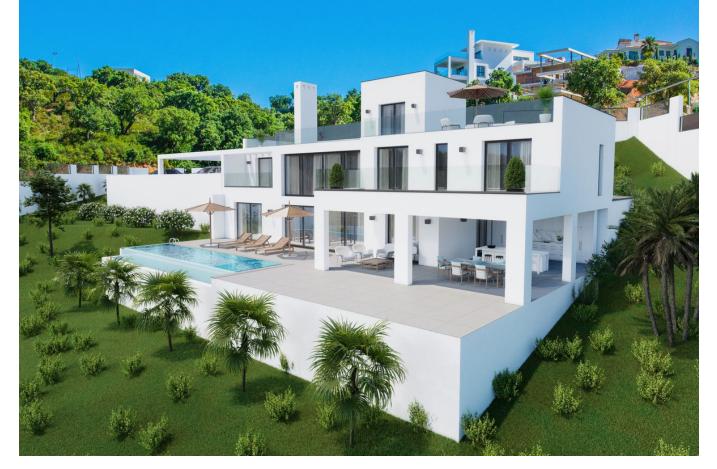

## Продажа - Дом - La Mairena 1.800.000€

www.mibgroup.es +34 661 89 71 88 info@mibgroup.es

Ref.-ID: MIBGR4791868 La Mairena Дом

4

4.5

357 m2

2266 m2

Nestled in the serene and prestigious enclave of La Mairena, this stunning off-plan villa epitomizes luxury and modern living. The villa spans a generous plot, offering expansive living spaces both indoors and outdoors. Featuring 4 spacious bedrooms and 4 elegantly designed bathrooms, the villa boasts an open-concept layout that seamlessly blends contemporary aesthetics with functional design. Each bedroom is a private retreat, complete with en-suite bathrooms, large windows, with breathtaking views of the surrounding landscape. The main living area is a masterpiece of modern architecture, with floor-to-ceiling windows that flood the 357m² space with natural light and offer panoramic vistas. The state-of-the-art kitchen, equipped with top-of-the-line appliances, flows effortlessly into the dining and living areas, creating a perfect environment for entertaining and family gatherings. Outside, the villa is surrounded by beautifully landscaped gardens, a private infinity pool, spacious terraces totaling 40m² and a porch of 70 m², providing the ultimate setting for relaxation and outdoor living. It also includes a private garage. Situated in the tranquil and exclusive area of La Mairena, this villa offers privacy and seclusion while being just a short drive from Marbella's world-class amenities, including fine dining, shopping, and pristine beaches. This is a unique opportunity to own a piece of paradise in one of Costa del Sol's most coveted locations.