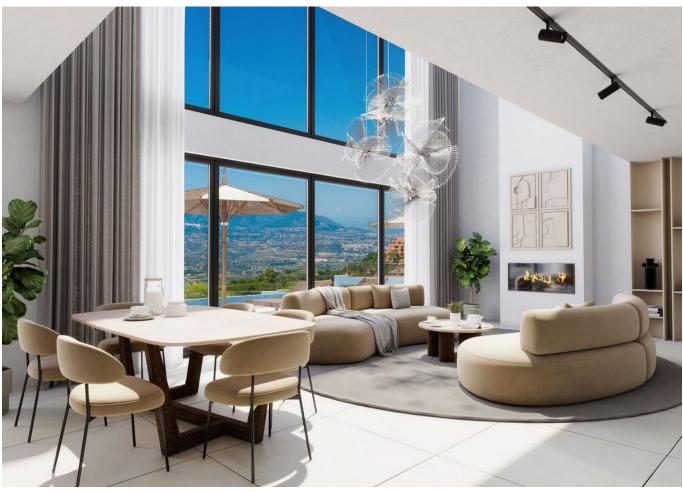

## Продажа - Дом - La Mairena 1.800.000€

www.mibgroup.es +34 661 89 71 88 info@mibgroup.es

Ref.-ID: MIBGR4791868 La Mairena Дом

4

4.5

357 m2

2266 m2

Nestled in the serene and prestigious enclave of La Mairena, this stunning off-plan villa epitomizes luxury and modern living. The villa spans a generous plot, offering expansive living spaces both indoors and outdoors. Featuring 4 spacious bedrooms and 4 elegantly designed bathrooms, the villa boasts an open-concept layout that seamlessly blends contemporary aesthetics with functional design. Each bedroom is a private retreat, complete with en-suite bathrooms, large windows, with breathtaking views of the surrounding landscape. The main living area is a masterpiece of modern architecture, with floor-to-ceiling windows that flood the 357m² space with natural light and offer panoramic vistas. The state-of-the-art kitchen, equipped with top-of-the-line appliances, flows effortlessly into the dining and living areas, creating a perfect environment for entertaining and family gatherings. Outside, the villa is surrounded by beautifully landscaped gardens, a private infinity pool, spacious terraces totaling 40m² and a porch of 70 m², providing the ultimate setting for relaxation and outdoor living. It also includes a private garage. Situated in the tranquil and exclusive area of La Mairena, this villa offers privacy and seclusion while being just a short drive from Marbella's world-class amenities, including fine dining, shopping, and pristine beaches. This is a unique opportunity to own a piece of paradise in one of Costa del Sol's most coveted locations.