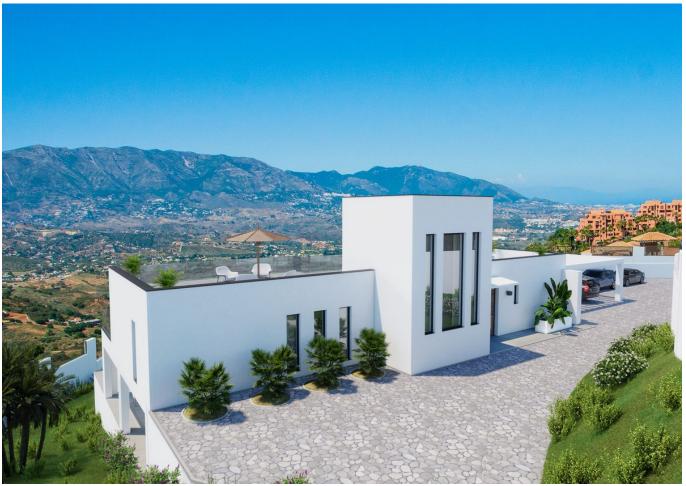

## Продажа - Дом - La Mairena 1.800.000€

www.mibgroup.es +34 661 89 71 88 info@mibgroup.es

Ref.-ID: MIBGR4791868 La Mairena Дом

4

4.5

357 m2

2266 m2

Nestled in the serene and prestigious enclave of La Mairena, this stunning off-plan villa epitomizes luxury and modern living. The villa spans a generous plot, offering expansive living spaces both indoors and outdoors. Featuring 4 spacious bedrooms and 4 elegantly designed bathrooms, the villa boasts an open-concept layout that seamlessly blends contemporary aesthetics with functional design. Each bedroom is a private retreat, complete with en-suite bathrooms, large windows, with breathtaking views of the surrounding landscape. The main living area is a masterpiece of modern architecture, with floor-to-ceiling windows that flood the 357m² space with natural light and offer panoramic vistas. The state-of-the-art kitchen, equipped with top-of-the-line appliances, flows effortlessly into the dining and living areas, creating a perfect environment for entertaining and family gatherings. Outside, the villa is surrounded by beautifully landscaped gardens, a private infinity pool, spacious terraces totaling 40m² and a porch of 70 m², providing the ultimate setting for relaxation and outdoor living. It also includes a private garage. Situated in the tranquil and exclusive area of La Mairena, this villa offers privacy and seclusion while being just a short drive from Marbella's world-class amenities, including fine dining, shopping, and pristine beaches. This is a unique opportunity to own a piece of paradise in one of Costa del Sol's most coveted locations.