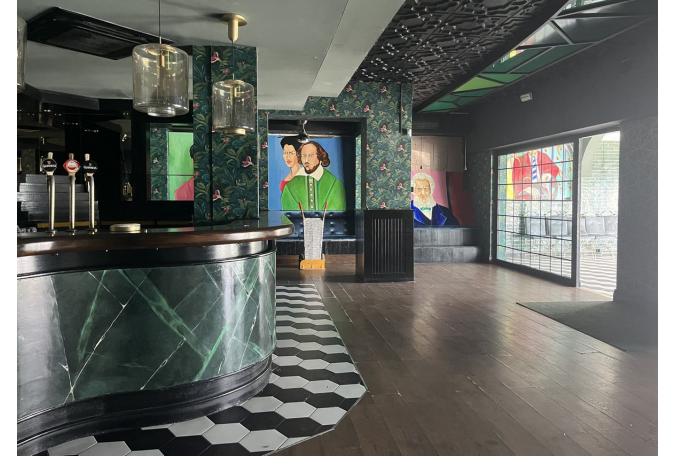

## Продажа - Коммерческая - Elviria 650.000€

www.mibgroup.es +34 661 89 71 88 info@mibgroup.es

Ref.-ID: MIBGR4793293 Elviria Коммерческая

This restaurant is situated alongside the main A7 Motorway in Elviria on a slip road and is highly visible from the main road itself. People drive by constantly and it is a very affluent area with a very high average spend. The last tenant ran a very popular and successful business for over 12 years but the lease has now expired and he has now decided to concentrate on another of his restaurants, The owner now wishes to sell rather than re-let. The property is ready for a new owner. There is a south facing conservatory which has large windows and is very bright indeed, It has a reception area and there is space for tables and chairs providing around 50 covers It has partly tiled walls and a black and white tiled floor. There are two large doorways which open to the main dining room which has space for another 50 covers with perimeter bench seating and a VIP area, there is a wooden floor and extensive feature lighting. It also has a small stage area for live singers etc. The is a good size glass encased storage and display for fine wines. There is a large bar with three beer taps, drinks fridges, two sinks, shelving for display bottles and plenty of room for glasses. It has an area around the bar ideal for bar stools. It also has a communicating hatch with the kitchen. The kitchen is well fitted with 6 burner hob and oven under, there are two extraction units as dishwasher, sink and plenty of preparation space as well as fridges and freezers. The male and female cloakrooms have modern white sanitaryware and are fully tiled. There is also a good size storage cupboard with shelving. In total there is 105m2.