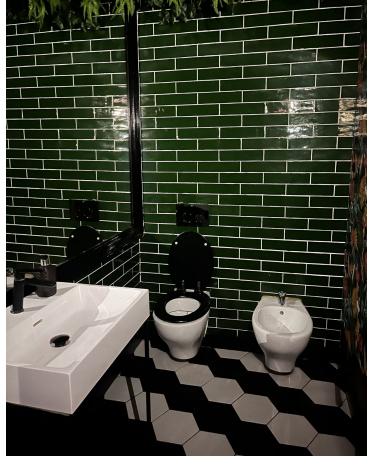

## Продажа - Коммерческая - Elviria 650.000€

www.mibgroup.es +34 661 89 71 88 info@mibgroup.es

Ref.-ID: MIBGR4793293 Elviria Коммерческая

This restaurant is situated alongside the main A7 Motorway in Elviria on a slip road and is highly visible from the main road itself. People drive by constantly and it is a very affluent area with a very high average spend. The last tenant ran a very popular and successful business for over 12 years but the lease has now expired and he has now decided to concentrate on another of his restaurants, The owner now wishes to sell rather than re-let. The property is ready for a new owner. There is a south facing conservatory which has large windows and is very bright indeed, It has a reception area and there is space for tables and chairs providing around 50 covers It has partly tiled walls and a black and white tiled floor. There are two large doorways which open to the main dining room which has space for another 50 covers with perimeter bench seating and a VIP area, there is a wooden floor and extensive feature lighting. It also has a small stage area for live singers etc. The is a good size glass encased storage and display for fine wines. There is a large bar with three beer taps, drinks fridges, two sinks, shelving for display bottles and plenty of room for glasses. It has an area around the bar ideal for bar stools. It also has a communicating hatch with the kitchen. The kitchen is well fitted with 6 burner hob and oven under, there are two extraction units as dishwasher, sink and plenty of preparation space as well as fridges and freezers. The male and female cloakrooms have modern white sanitaryware and are fully tiled. There is also a good size storage cupboard with shelving. In total there is 105m2.