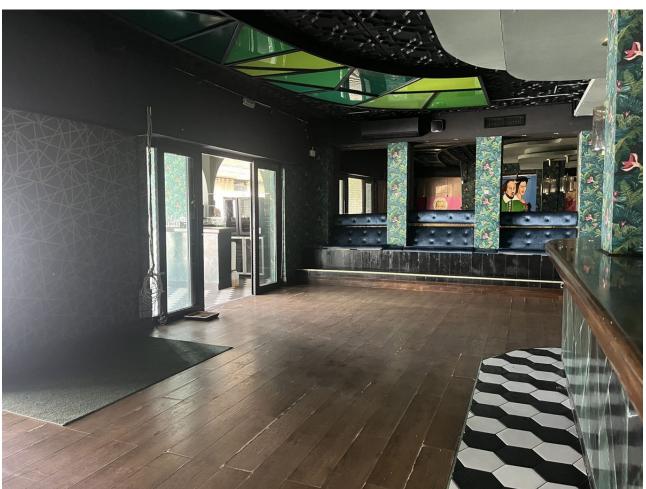

## Продажа - Коммерческая - Elviria 650.000€

www.mibgroup.es +34 661 89 71 88 info@mibgroup.es

Ref.-ID: MIBGR4793293 Elviria Коммерческая

This restaurant is situated alongside the main A7 Motorway in Elviria on a slip road and is highly visible from the main road itself. People drive by constantly and it is a very affluent area with a very high average spend. The last tenant ran a very popular and successful business for over 12 years but the lease has now expired and he has now decided to concentrate on another of his restaurants, The owner now wishes to sell rather than re-let. The property is ready for a new owner. There is a south facing conservatory which has large windows and is very bright indeed, It has a reception area and there is space for tables and chairs providing around 50 covers It has partly tiled walls and a black and white tiled floor. There are two large doorways which open to the main dining room which has space for another 50 covers with perimeter bench seating and a VIP area, there is a wooden floor and extensive feature lighting. It also has a small stage area for live singers etc. The is a good size glass encased storage and display for fine wines. There is a large bar with three beer taps, drinks fridges, two sinks, shelving for display bottles and plenty of room for glasses. It has an area around the bar ideal for bar stools. It also has a communicating hatch with the kitchen. The kitchen is well fitted with 6 burner hob and oven under, there are two extraction units as dishwasher, sink and plenty of preparation space as well as fridges and freezers. The male and female cloakrooms have modern white sanitaryware and are fully tiled. There is also a good size storage cupboard with shelving. In total there is 105m2.