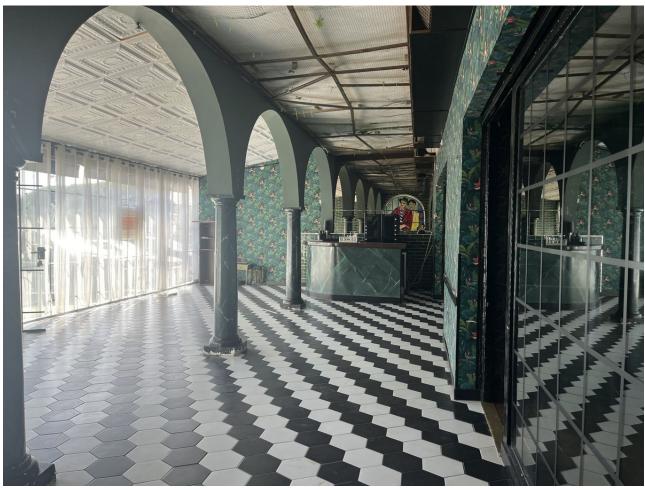

## Продажа - Коммерческая - Elviria 650.000€

www.mibgroup.es +34 661 89 71 88 info@mibgroup.es

Ref.-ID: MIBGR4793293 Elviria Коммерческая

This restaurant is situated alongside the main A7 Motorway in Elviria on a slip road and is highly visible from the main road itself. People drive by constantly and it is a very affluent area with a very high average spend. The last tenant ran a very popular and successful business for over 12 years but the lease has now expired and he has now decided to concentrate on another of his restaurants, The owner now wishes to sell rather than re-let. The property is ready for a new owner. There is a south facing conservatory which has large windows and is very bright indeed, It has a reception area and there is space for tables and chairs providing around 50 covers It has partly tiled walls and a black and white tiled floor. There are two large doorways which open to the main dining room which has space for another 50 covers with perimeter bench seating and a VIP area, there is a wooden floor and extensive feature lighting. It also has a small stage area for live singers etc. The is a good size glass encased storage and display for fine wines. There is a large bar with three beer taps, drinks fridges, two sinks, shelving for display bottles and plenty of room for glasses. It has an area around the bar ideal for bar stools. It also has a communicating hatch with the kitchen. The kitchen is well fitted with 6 burner hob and oven under, there are two extraction units as dishwasher, sink and plenty of preparation space as well as fridges and freezers. The male and female cloakrooms have modern white sanitaryware and are fully tiled. There is also a good size storage cupboard with shelving. In total there is 105m2.