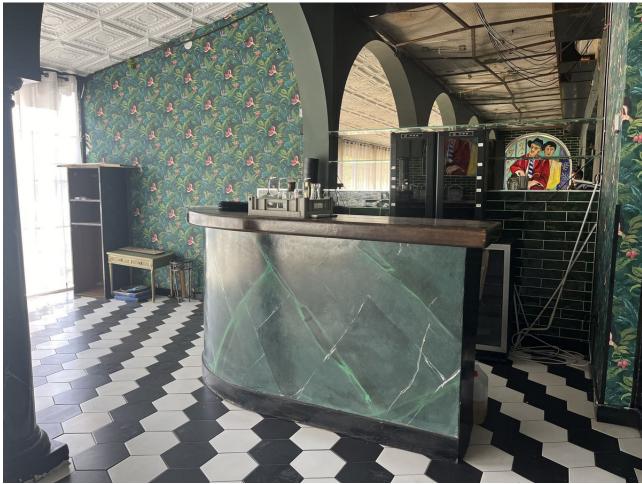

## Продажа - Коммерческая - Elviria 650.000€

www.mibgroup.es +34 661 89 71 88 info@mibgroup.es

Ref.-ID: MIBGR4793293 Elviria Коммерческая

This restaurant is situated alongside the main A7 Motorway in Elviria on a slip road and is highly visible from the main road itself. People drive by constantly and it is a very affluent area with a very high average spend. The last tenant ran a very popular and successful business for over 12 years but the lease has now expired and he has now decided to concentrate on another of his restaurants, The owner now wishes to sell rather than re-let. The property is ready for a new owner. There is a south facing conservatory which has large windows and is very bright indeed, It has a reception area and there is space for tables and chairs providing around 50 covers It has partly tiled walls and a black and white tiled floor. There are two large doorways which open to the main dining room which has space for another 50 covers with perimeter bench seating and a VIP area, there is a wooden floor and extensive feature lighting. It also has a small stage area for live singers etc. The is a good size glass encased storage and display for fine wines. There is a large bar with three beer taps, drinks fridges, two sinks, shelving for display bottles and plenty of room for glasses. It has an area around the bar ideal for bar stools. It also has a communicating hatch with the kitchen. The kitchen is well fitted with 6 burner hob and oven under, there are two extraction units as dishwasher, sink and plenty of preparation space as well as fridges and freezers. The male and female cloakrooms have modern white sanitaryware and are fully tiled. There is also a good size storage cupboard with shelving. In total there is 105m2.