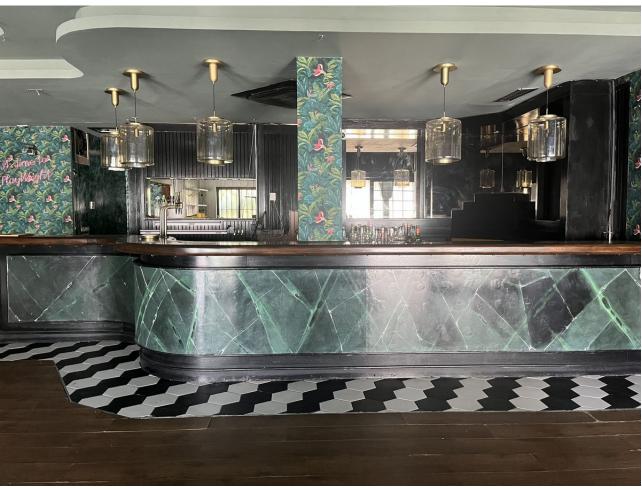

## Продажа - Коммерческая - Elviria 650.000€

www.mibgroup.es +34 661 89 71 88 info@mibgroup.es

Ref.-ID: MIBGR4793293 Elviria Коммерческая

This restaurant is situated alongside the main A7 Motorway in Elviria on a slip road and is highly visible from the main road itself. People drive by constantly and it is a very affluent area with a very high average spend. The last tenant ran a very popular and successful business for over 12 years but the lease has now expired and he has now decided to concentrate on another of his restaurants, The owner now wishes to sell rather than re-let. The property is ready for a new owner. There is a south facing conservatory which has large windows and is very bright indeed, It has a reception area and there is space for tables and chairs providing around 50 covers It has partly tiled walls and a black and white tiled floor. There are two large doorways which open to the main dining room which has space for another 50 covers with perimeter bench seating and a VIP area, there is a wooden floor and extensive feature lighting. It also has a small stage area for live singers etc. The is a good size glass encased storage and display for fine wines. There is a large bar with three beer taps, drinks fridges, two sinks, shelving for display bottles and plenty of room for glasses. It has an area around the bar ideal for bar stools. It also has a communicating hatch with the kitchen. The kitchen is well fitted with 6 burner hob and oven under, there are two extraction units as dishwasher, sink and plenty of preparation space as well as fridges and freezers. The male and female cloakrooms have modern white sanitaryware and are fully tiled. There is also a good size storage cupboard with shelving. In total there is 105m2.