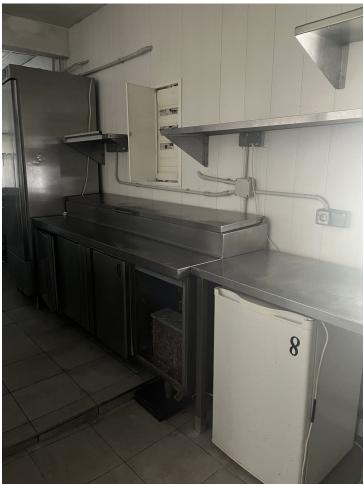

## Продажа - Коммерческая - Elviria 650.000€

www.mibgroup.es +34 661 89 71 88 info@mibgroup.es

Ref.-ID: MIBGR4793293 Elviria Коммерческая

This restaurant is situated alongside the main A7 Motorway in Elviria on a slip road and is highly visible from the main road itself. People drive by constantly and it is a very affluent area with a very high average spend. The last tenant ran a very popular and successful business for over 12 years but the lease has now expired and he has now decided to concentrate on another of his restaurants, The owner now wishes to sell rather than re-let. The property is ready for a new owner. There is a south facing conservatory which has large windows and is very bright indeed, It has a reception area and there is space for tables and chairs providing around 50 covers It has partly tiled walls and a black and white tiled floor. There are two large doorways which open to the main dining room which has space for another 50 covers with perimeter bench seating and a VIP area, there is a wooden floor and extensive feature lighting. It also has a small stage area for live singers etc. The is a good size glass encased storage and display for fine wines. There is a large bar with three beer taps, drinks fridges, two sinks, shelving for display bottles and plenty of room for glasses. It has an area around the bar ideal for bar stools. It also has a communicating hatch with the kitchen. The kitchen is well fitted with 6 burner hob and oven under, there are two extraction units as dishwasher, sink and plenty of preparation space as well as fridges and freezers. The male and female cloakrooms have modern white sanitaryware and are fully tiled. There is also a good size storage cupboard with shelving. In total there is 105m2.