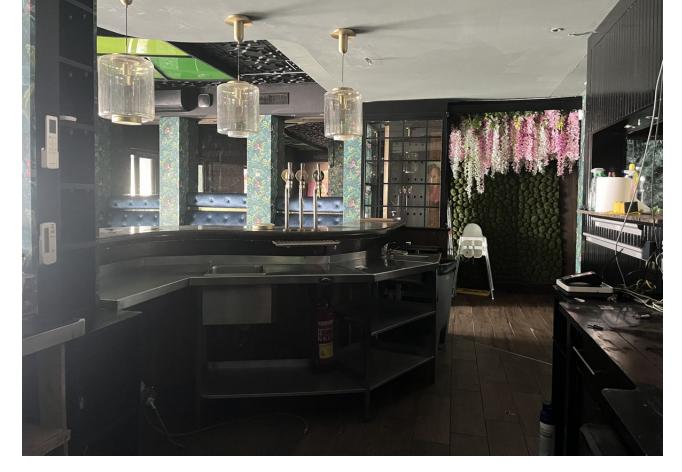

## Продажа - Коммерческая - Elviria 650.000€

www.mibgroup.es +34 661 89 71 88 info@mibgroup.es

Ref.-ID: MIBGR4793293 Elviria Коммерческая

This restaurant is situated alongside the main A7 Motorway in Elviria on a slip road and is highly visible from the main road itself. People drive by constantly and it is a very affluent area with a very high average spend. The last tenant ran a very popular and successful business for over 12 years but the lease has now expired and he has now decided to concentrate on another of his restaurants, The owner now wishes to sell rather than re-let. The property is ready for a new owner. There is a south facing conservatory which has large windows and is very bright indeed, It has a reception area and there is space for tables and chairs providing around 50 covers It has partly tiled walls and a black and white tiled floor. There are two large doorways which open to the main dining room which has space for another 50 covers with perimeter bench seating and a VIP area, there is a wooden floor and extensive feature lighting. It also has a small stage area for live singers etc. The is a good size glass encased storage and display for fine wines. There is a large bar with three beer taps, drinks fridges, two sinks, shelving for display bottles and plenty of room for glasses. It has an area around the bar ideal for bar stools. It also has a communicating hatch with the kitchen. The kitchen is well fitted with 6 burner hob and oven under, there are two extraction units as dishwasher, sink and plenty of preparation space as well as fridges and freezers. The male and female cloakrooms have modern white sanitaryware and are fully tiled. There is also a good size storage cupboard with shelving. In total there is 105m2.