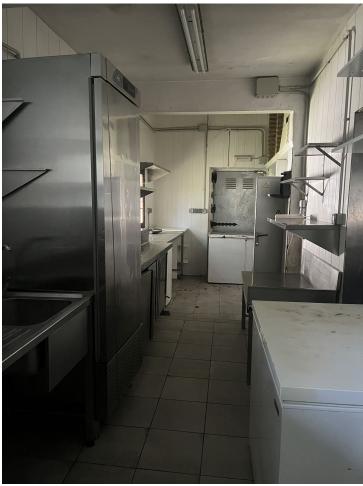

## Продажа - Коммерческая - Elviria 650.000€

www.mibgroup.es +34 661 89 71 88 info@mibgroup.es

Ref.-ID: MIBGR4793293 Elviria Коммерческая

This restaurant is situated alongside the main A7 Motorway in Elviria on a slip road and is highly visible from the main road itself. People drive by constantly and it is a very affluent area with a very high average spend. The last tenant ran a very popular and successful business for over 12 years but the lease has now expired and he has now decided to concentrate on another of his restaurants, The owner now wishes to sell rather than re-let. The property is ready for a new owner. There is a south facing conservatory which has large windows and is very bright indeed, It has a reception area and there is space for tables and chairs providing around 50 covers It has partly tiled walls and a black and white tiled floor. There are two large doorways which open to the main dining room which has space for another 50 covers with perimeter bench seating and a VIP area, there is a wooden floor and extensive feature lighting. It also has a small stage area for live singers etc. The is a good size glass encased storage and display for fine wines. There is a large bar with three beer taps, drinks fridges, two sinks, shelving for display bottles and plenty of room for glasses. It has an area around the bar ideal for bar stools. It also has a communicating hatch with the kitchen. The kitchen is well fitted with 6 burner hob and oven under, there are two extraction units as dishwasher, sink and plenty of preparation space as well as fridges and freezers. The male and female cloakrooms have modern white sanitaryware and are fully tiled. There is also a good size storage cupboard with shelving. In total there is 105m2.