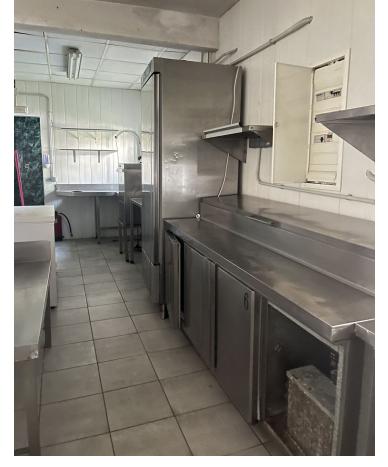

## Продажа - Коммерческая - Elviria 650.000€

www.mibgroup.es +34 661 89 71 88 info@mibgroup.es

Ref.-ID: MIBGR4793293 Elviria Коммерческая

This restaurant is situated alongside the main A7 Motorway in Elviria on a slip road and is highly visible from the main road itself. People drive by constantly and it is a very affluent area with a very high average spend. The last tenant ran a very popular and successful business for over 12 years but the lease has now expired and he has now decided to concentrate on another of his restaurants, The owner now wishes to sell rather than re-let. The property is ready for a new owner. There is a south facing conservatory which has large windows and is very bright indeed, It has a reception area and there is space for tables and chairs providing around 50 covers It has partly tiled walls and a black and white tiled floor. There are two large doorways which open to the main dining room which has space for another 50 covers with perimeter bench seating and a VIP area, there is a wooden floor and extensive feature lighting. It also has a small stage area for live singers etc. The is a good size glass encased storage and display for fine wines. There is a large bar with three beer taps, drinks fridges, two sinks, shelving for display bottles and plenty of room for glasses. It has an area around the bar ideal for bar stools. It also has a communicating hatch with the kitchen. The kitchen is well fitted with 6 burner hob and oven under, there are two extraction units as dishwasher, sink and plenty of preparation space as well as fridges and freezers. The male and female cloakrooms have modern white sanitaryware and are fully tiled. There is also a good size storage cupboard with shelving. In total there is 105m2.