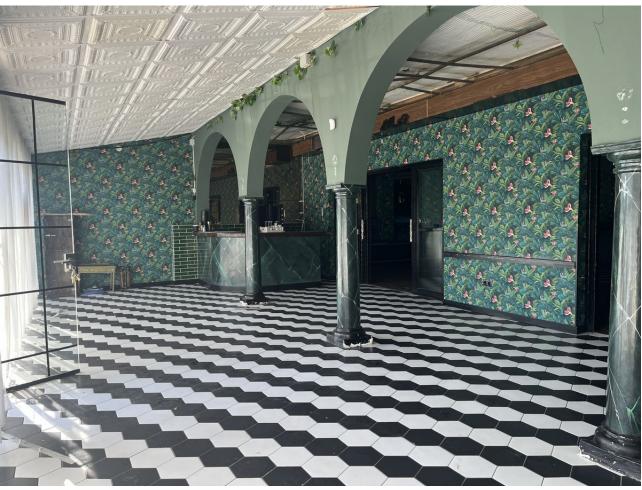

## Продажа - Коммерческая - Elviria 650.000€

www.mibgroup.es +34 661 89 71 88 info@mibgroup.es

Ref.-ID: MIBGR4793293 Elviria Коммерческая

This restaurant is situated alongside the main A7 Motorway in Elviria on a slip road and is highly visible from the main road itself. People drive by constantly and it is a very affluent area with a very high average spend. The last tenant ran a very popular and successful business for over 12 years but the lease has now expired and he has now decided to concentrate on another of his restaurants, The owner now wishes to sell rather than re-let. The property is ready for a new owner. There is a south facing conservatory which has large windows and is very bright indeed, It has a reception area and there is space for tables and chairs providing around 50 covers It has partly tiled walls and a black and white tiled floor. There are two large doorways which open to the main dining room which has space for another 50 covers with perimeter bench seating and a VIP area, there is a wooden floor and extensive feature lighting. It also has a small stage area for live singers etc. The is a good size glass encased storage and display for fine wines. There is a large bar with three beer taps, drinks fridges, two sinks, shelving for display bottles and plenty of room for glasses. It has an area around the bar ideal for bar stools. It also has a communicating hatch with the kitchen. The kitchen is well fitted with 6 burner hob and oven under, there are two extraction units as dishwasher, sink and plenty of preparation space as well as fridges and freezers. The male and female cloakrooms have modern white sanitaryware and are fully tiled. There is also a good size storage cupboard with shelving. In total there is 105m2.