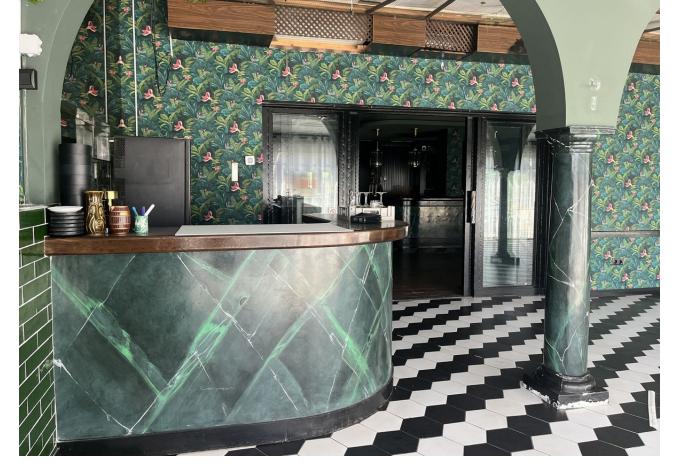

## Продажа - Коммерческая - Elviria 650.000€

www.mibgroup.es +34 661 89 71 88 info@mibgroup.es

Ref.-ID: MIBGR4793293 Elviria Коммерческая

This restaurant is situated alongside the main A7 Motorway in Elviria on a slip road and is highly visible from the main road itself. People drive by constantly and it is a very affluent area with a very high average spend. The last tenant ran a very popular and successful business for over 12 years but the lease has now expired and he has now decided to concentrate on another of his restaurants, The owner now wishes to sell rather than re-let. The property is ready for a new owner. There is a south facing conservatory which has large windows and is very bright indeed, It has a reception area and there is space for tables and chairs providing around 50 covers It has partly tiled walls and a black and white tiled floor. There are two large doorways which open to the main dining room which has space for another 50 covers with perimeter bench seating and a VIP area, there is a wooden floor and extensive feature lighting. It also has a small stage area for live singers etc. The is a good size glass encased storage and display for fine wines. There is a large bar with three beer taps, drinks fridges, two sinks, shelving for display bottles and plenty of room for glasses. It has an area around the bar ideal for bar stools. It also has a communicating hatch with the kitchen. The kitchen is well fitted with 6 burner hob and oven under, there are two extraction units as dishwasher, sink and plenty of preparation space as well as fridges and freezers. The male and female cloakrooms have modern white sanitaryware and are fully tiled. There is also a good size storage cupboard with shelving. In total there is 105m2.