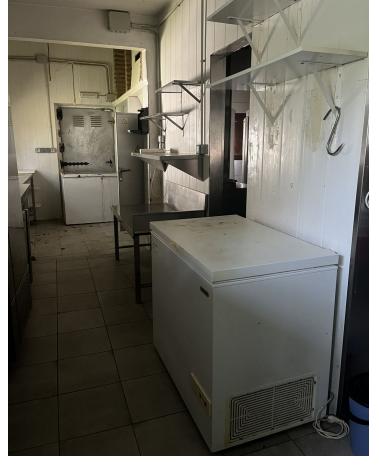

## Продажа - Коммерческая - Elviria 650.000€

www.mibgroup.es +34 661 89 71 88 info@mibgroup.es

Ref.-ID: MIBGR4793293 Elviria Коммерческая

This restaurant is situated alongside the main A7 Motorway in Elviria on a slip road and is highly visible from the main road itself. People drive by constantly and it is a very affluent area with a very high average spend. The last tenant ran a very popular and successful business for over 12 years but the lease has now expired and he has now decided to concentrate on another of his restaurants, The owner now wishes to sell rather than re-let. The property is ready for a new owner. There is a south facing conservatory which has large windows and is very bright indeed, It has a reception area and there is space for tables and chairs providing around 50 covers It has partly tiled walls and a black and white tiled floor. There are two large doorways which open to the main dining room which has space for another 50 covers with perimeter bench seating and a VIP area, there is a wooden floor and extensive feature lighting. It also has a small stage area for live singers etc. The is a good size glass encased storage and display for fine wines. There is a large bar with three beer taps, drinks fridges, two sinks, shelving for display bottles and plenty of room for glasses. It has an area around the bar ideal for bar stools. It also has a communicating hatch with the kitchen. The kitchen is well fitted with 6 burner hob and oven under, there are two extraction units as dishwasher, sink and plenty of preparation space as well as fridges and freezers. The male and female cloakrooms have modern white sanitaryware and are fully tiled. There is also a good size storage cupboard with shelving. In total there is 105m2.