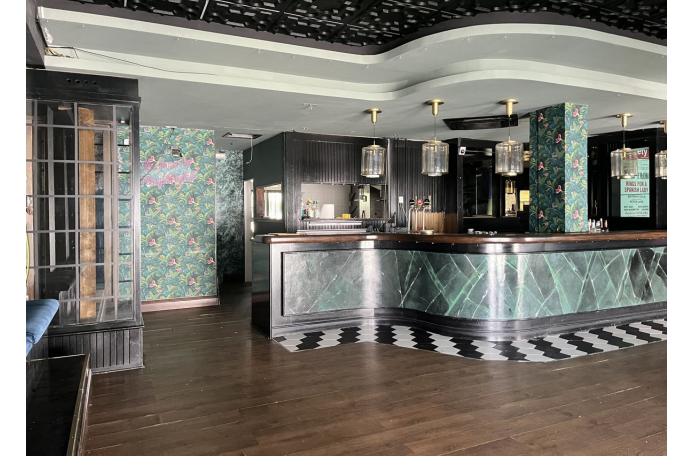

## Продажа - Коммерческая - Elviria 650.000€

www.mibgroup.es +34 661 89 71 88 info@mibgroup.es

Ref.-ID: MIBGR4793293 Elviria Коммерческая

This restaurant is situated alongside the main A7 Motorway in Elviria on a slip road and is highly visible from the main road itself. People drive by constantly and it is a very affluent area with a very high average spend. The last tenant ran a very popular and successful business for over 12 years but the lease has now expired and he has now decided to concentrate on another of his restaurants, The owner now wishes to sell rather than re-let. The property is ready for a new owner. There is a south facing conservatory which has large windows and is very bright indeed, It has a reception area and there is space for tables and chairs providing around 50 covers It has partly tiled walls and a black and white tiled floor. There are two large doorways which open to the main dining room which has space for another 50 covers with perimeter bench seating and a VIP area, there is a wooden floor and extensive feature lighting. It also has a small stage area for live singers etc. The is a good size glass encased storage and display for fine wines. There is a large bar with three beer taps, drinks fridges, two sinks, shelving for display bottles and plenty of room for glasses. It has an area around the bar ideal for bar stools. It also has a communicating hatch with the kitchen. The kitchen is well fitted with 6 burner hob and oven under, there are two extraction units as dishwasher, sink and plenty of preparation space as well as fridges and freezers. The male and female cloakrooms have modern white sanitaryware and are fully tiled. There is also a good size storage cupboard with shelving. In total there is 105m2.