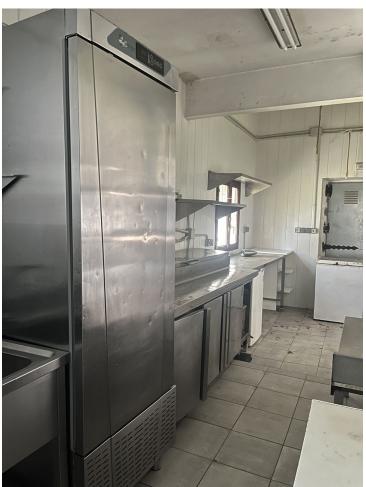

## Продажа - Коммерческая - Elviria 650.000€

www.mibgroup.es +34 661 89 71 88 info@mibgroup.es

Ref.-ID: MIBGR4793293 Elviria Коммерческая

This restaurant is situated alongside the main A7 Motorway in Elviria on a slip road and is highly visible from the main road itself. People drive by constantly and it is a very affluent area with a very high average spend. The last tenant ran a very popular and successful business for over 12 years but the lease has now expired and he has now decided to concentrate on another of his restaurants, The owner now wishes to sell rather than re-let. The property is ready for a new owner. There is a south facing conservatory which has large windows and is very bright indeed, It has a reception area and there is space for tables and chairs providing around 50 covers It has partly tiled walls and a black and white tiled floor. There are two large doorways which open to the main dining room which has space for another 50 covers with perimeter bench seating and a VIP area, there is a wooden floor and extensive feature lighting. It also has a small stage area for live singers etc. The is a good size glass encased storage and display for fine wines. There is a large bar with three beer taps, drinks fridges, two sinks, shelving for display bottles and plenty of room for glasses. It has an area around the bar ideal for bar stools. It also has a communicating hatch with the kitchen. The kitchen is well fitted with 6 burner hob and oven under, there are two extraction units as dishwasher, sink and plenty of preparation space as well as fridges and freezers. The male and female cloakrooms have modern white sanitaryware and are fully tiled. There is also a good size storage cupboard with shelving. In total there is 105m2.