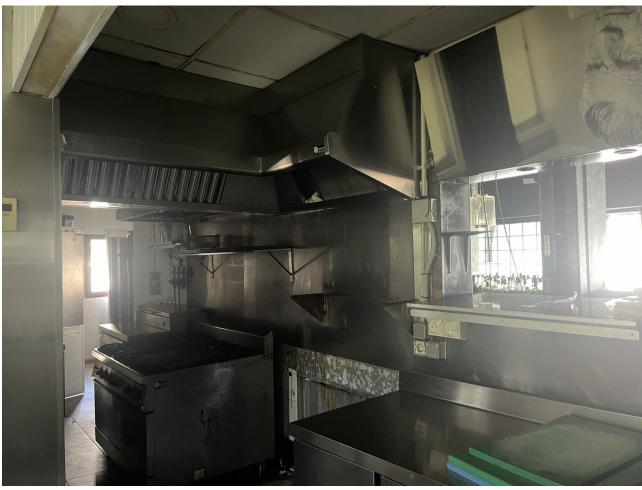

## Продажа - Коммерческая - Elviria 650.000€

www.mibgroup.es +34 661 89 71 88 info@mibgroup.es

Ref.-ID: MIBGR4793293 Elviria Коммерческая

This restaurant is situated alongside the main A7 Motorway in Elviria on a slip road and is highly visible from the main road itself. People drive by constantly and it is a very affluent area with a very high average spend. The last tenant ran a very popular and successful business for over 12 years but the lease has now expired and he has now decided to concentrate on another of his restaurants, The owner now wishes to sell rather than re-let. The property is ready for a new owner. There is a south facing conservatory which has large windows and is very bright indeed, It has a reception area and there is space for tables and chairs providing around 50 covers It has partly tiled walls and a black and white tiled floor. There are two large doorways which open to the main dining room which has space for another 50 covers with perimeter bench seating and a VIP area, there is a wooden floor and extensive feature lighting. It also has a small stage area for live singers etc. The is a good size glass encased storage and display for fine wines. There is a large bar with three beer taps, drinks fridges, two sinks, shelving for display bottles and plenty of room for glasses. It has an area around the bar ideal for bar stools. It also has a communicating hatch with the kitchen. The kitchen is well fitted with 6 burner hob and oven under, there are two extraction units as dishwasher, sink and plenty of preparation space as well as fridges and freezers. The male and female cloakrooms have modern white sanitaryware and are fully tiled. There is also a good size storage cupboard with shelving. In total there is 105m2.