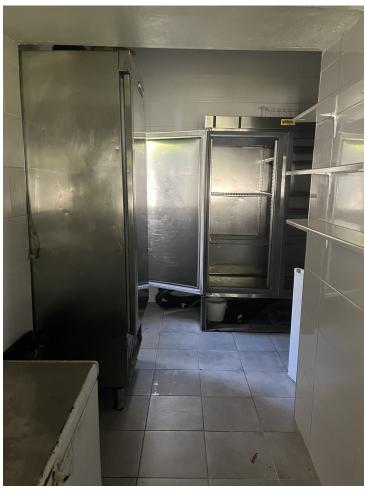

## Продажа - Коммерческая - Elviria 650.000€

www.mibgroup.es +34 661 89 71 88 info@mibgroup.es

Ref.-ID: MIBGR4793293 Elviria Коммерческая

This restaurant is situated alongside the main A7 Motorway in Elviria on a slip road and is highly visible from the main road itself. People drive by constantly and it is a very affluent area with a very high average spend. The last tenant ran a very popular and successful business for over 12 years but the lease has now expired and he has now decided to concentrate on another of his restaurants, The owner now wishes to sell rather than re-let. The property is ready for a new owner. There is a south facing conservatory which has large windows and is very bright indeed, It has a reception area and there is space for tables and chairs providing around 50 covers It has partly tiled walls and a black and white tiled floor. There are two large doorways which open to the main dining room which has space for another 50 covers with perimeter bench seating and a VIP area, there is a wooden floor and extensive feature lighting. It also has a small stage area for live singers etc. The is a good size glass encased storage and display for fine wines. There is a large bar with three beer taps, drinks fridges, two sinks, shelving for display bottles and plenty of room for glasses. It has an area around the bar ideal for bar stools. It also has a communicating hatch with the kitchen. The kitchen is well fitted with 6 burner hob and oven under, there are two extraction units as dishwasher, sink and plenty of preparation space as well as fridges and freezers. The male and female cloakrooms have modern white sanitaryware and are fully tiled. There is also a good size storage cupboard with shelving. In total there is 105m2.