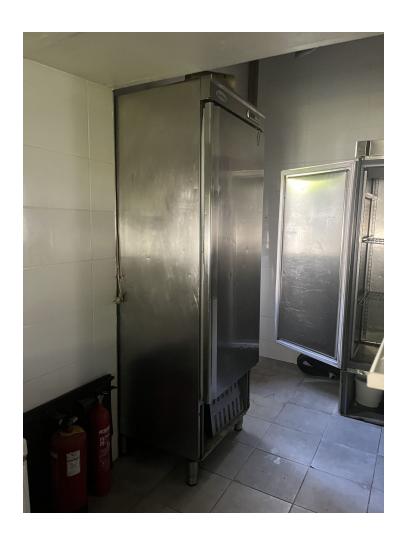

## Продажа - Коммерческая - Elviria 650.000€

www.mibgroup.es +34 661 89 71 88 info@mibgroup.es

Ref.-ID: MIBGR4793293 Elviria Коммерческая

This restaurant is situated alongside the main A7 Motorway in Elviria on a slip road and is highly visible from the main road itself. People drive by constantly and it is a very affluent area with a very high average spend. The last tenant ran a very popular and successful business for over 12 years but the lease has now expired and he has now decided to concentrate on another of his restaurants, The owner now wishes to sell rather than re-let. The property is ready for a new owner. There is a south facing conservatory which has large windows and is very bright indeed, It has a reception area and there is space for tables and chairs providing around 50 covers It has partly tiled walls and a black and white tiled floor. There are two large doorways which open to the main dining room which has space for another 50 covers with perimeter bench seating and a VIP area, there is a wooden floor and extensive feature lighting. It also has a small stage area for live singers etc. The is a good size glass encased storage and display for fine wines. There is a large bar with three beer taps, drinks fridges, two sinks, shelving for display bottles and plenty of room for glasses. It has an area around the bar ideal for bar stools. It also has a communicating hatch with the kitchen. The kitchen is well fitted with 6 burner hob and oven under, there are two extraction units as dishwasher, sink and plenty of preparation space as well as fridges and freezers. The male and female cloakrooms have modern white sanitaryware and are fully tiled. There is also a good size storage cupboard with shelving. In total there is 105m2.