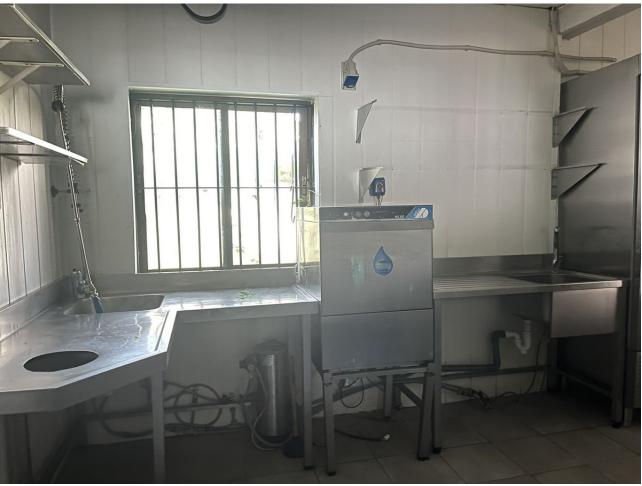

## Продажа - Коммерческая - Elviria 650.000€

www.mibgroup.es +34 661 89 71 88 info@mibgroup.es

Ref.-ID: MIBGR4793293 Elviria Коммерческая

This restaurant is situated alongside the main A7 Motorway in Elviria on a slip road and is highly visible from the main road itself. People drive by constantly and it is a very affluent area with a very high average spend. The last tenant ran a very popular and successful business for over 12 years but the lease has now expired and he has now decided to concentrate on another of his restaurants, The owner now wishes to sell rather than re-let. The property is ready for a new owner. There is a south facing conservatory which has large windows and is very bright indeed, It has a reception area and there is space for tables and chairs providing around 50 covers It has partly tiled walls and a black and white tiled floor. There are two large doorways which open to the main dining room which has space for another 50 covers with perimeter bench seating and a VIP area, there is a wooden floor and extensive feature lighting. It also has a small stage area for live singers etc. The is a good size glass encased storage and display for fine wines. There is a large bar with three beer taps, drinks fridges, two sinks, shelving for display bottles and plenty of room for glasses. It has an area around the bar ideal for bar stools. It also has a communicating hatch with the kitchen. The kitchen is well fitted with 6 burner hob and oven under, there are two extraction units as dishwasher, sink and plenty of preparation space as well as fridges and freezers. The male and female cloakrooms have modern white sanitaryware and are fully tiled. There is also a good size storage cupboard with shelving. In total there is 105m2.