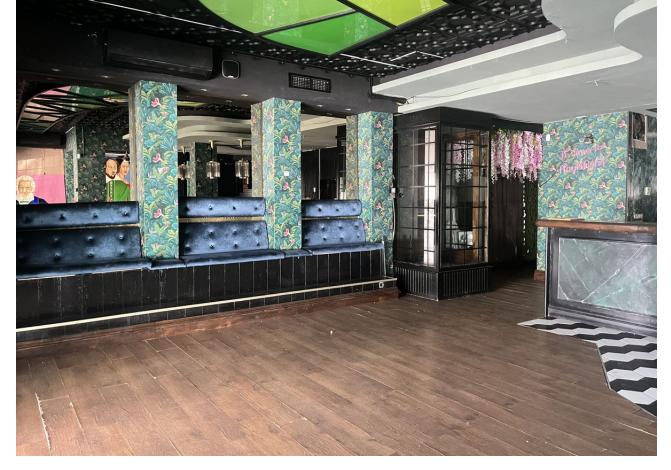

## Продажа - Коммерческая - Elviria 650.000€

www.mibgroup.es +34 661 89 71 88 info@mibgroup.es

Ref.-ID: MIBGR4793293 Elviria Коммерческая

This restaurant is situated alongside the main A7 Motorway in Elviria on a slip road and is highly visible from the main road itself. People drive by constantly and it is a very affluent area with a very high average spend. The last tenant ran a very popular and successful business for over 12 years but the lease has now expired and he has now decided to concentrate on another of his restaurants, The owner now wishes to sell rather than re-let. The property is ready for a new owner. There is a south facing conservatory which has large windows and is very bright indeed, It has a reception area and there is space for tables and chairs providing around 50 covers It has partly tiled walls and a black and white tiled floor. There are two large doorways which open to the main dining room which has space for another 50 covers with perimeter bench seating and a VIP area, there is a wooden floor and extensive feature lighting. It also has a small stage area for live singers etc. The is a good size glass encased storage and display for fine wines. There is a large bar with three beer taps, drinks fridges, two sinks, shelving for display bottles and plenty of room for glasses. It has an area around the bar ideal for bar stools. It also has a communicating hatch with the kitchen. The kitchen is well fitted with 6 burner hob and oven under, there are two extraction units as dishwasher, sink and plenty of preparation space as well as fridges and freezers. The male and female cloakrooms have modern white sanitaryware and are fully tiled. There is also a good size storage cupboard with shelving. In total there is 105m2.