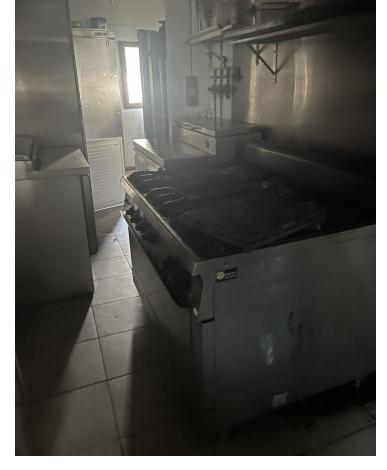

## Продажа - Коммерческая - Elviria 650.000€

www.mibgroup.es +34 661 89 71 88 info@mibgroup.es

Ref.-ID: MIBGR4793293 Elviria Коммерческая

This restaurant is situated alongside the main A7 Motorway in Elviria on a slip road and is highly visible from the main road itself. People drive by constantly and it is a very affluent area with a very high average spend. The last tenant ran a very popular and successful business for over 12 years but the lease has now expired and he has now decided to concentrate on another of his restaurants, The owner now wishes to sell rather than re-let. The property is ready for a new owner. There is a south facing conservatory which has large windows and is very bright indeed, It has a reception area and there is space for tables and chairs providing around 50 covers It has partly tiled walls and a black and white tiled floor. There are two large doorways which open to the main dining room which has space for another 50 covers with perimeter bench seating and a VIP area, there is a wooden floor and extensive feature lighting. It also has a small stage area for live singers etc. The is a good size glass encased storage and display for fine wines. There is a large bar with three beer taps, drinks fridges, two sinks, shelving for display bottles and plenty of room for glasses. It has an area around the bar ideal for bar stools. It also has a communicating hatch with the kitchen. The kitchen is well fitted with 6 burner hob and oven under, there are two extraction units as dishwasher, sink and plenty of preparation space as well as fridges and freezers. The male and female cloakrooms have modern white sanitaryware and are fully tiled. There is also a good size storage cupboard with shelving. In total there is 105m2.