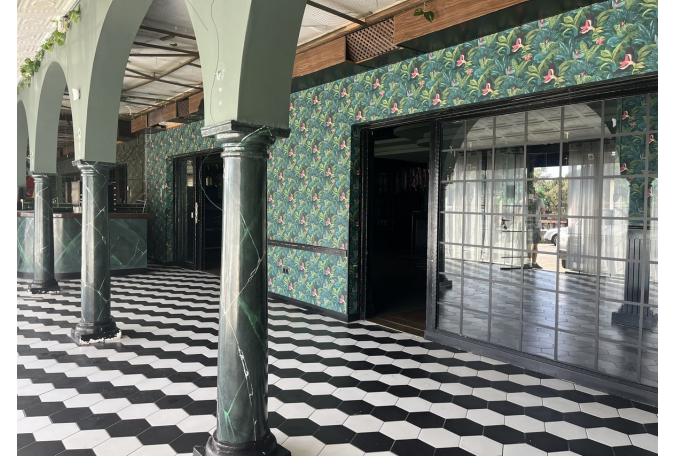

## Продажа - Коммерческая - Elviria 650.000€

www.mibgroup.es +34 661 89 71 88 info@mibgroup.es

Ref.-ID: MIBGR4793293 Elviria Коммерческая

This restaurant is situated alongside the main A7 Motorway in Elviria on a slip road and is highly visible from the main road itself. People drive by constantly and it is a very affluent area with a very high average spend. The last tenant ran a very popular and successful business for over 12 years but the lease has now expired and he has now decided to concentrate on another of his restaurants, The owner now wishes to sell rather than re-let. The property is ready for a new owner. There is a south facing conservatory which has large windows and is very bright indeed, It has a reception area and there is space for tables and chairs providing around 50 covers It has partly tiled walls and a black and white tiled floor. There are two large doorways which open to the main dining room which has space for another 50 covers with perimeter bench seating and a VIP area, there is a wooden floor and extensive feature lighting. It also has a small stage area for live singers etc. The is a good size glass encased storage and display for fine wines. There is a large bar with three beer taps, drinks fridges, two sinks, shelving for display bottles and plenty of room for glasses. It has an area around the bar ideal for bar stools. It also has a communicating hatch with the kitchen. The kitchen is well fitted with 6 burner hob and oven under, there are two extraction units as dishwasher, sink and plenty of preparation space as well as fridges and freezers. The male and female cloakrooms have modern white sanitaryware and are fully tiled. There is also a good size storage cupboard with shelving. In total there is 105m2.