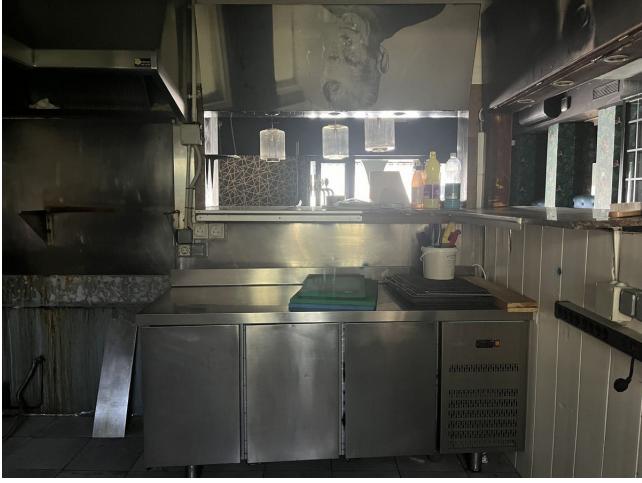

## Продажа - Коммерческая - Elviria 650.000€

www.mibgroup.es +34 661 89 71 88 info@mibgroup.es

Ref.-ID: MIBGR4793293 Elviria Коммерческая

This restaurant is situated alongside the main A7 Motorway in Elviria on a slip road and is highly visible from the main road itself. People drive by constantly and it is a very affluent area with a very high average spend. The last tenant ran a very popular and successful business for over 12 years but the lease has now expired and he has now decided to concentrate on another of his restaurants, The owner now wishes to sell rather than re-let. The property is ready for a new owner. There is a south facing conservatory which has large windows and is very bright indeed, It has a reception area and there is space for tables and chairs providing around 50 covers It has partly tiled walls and a black and white tiled floor. There are two large doorways which open to the main dining room which has space for another 50 covers with perimeter bench seating and a VIP area, there is a wooden floor and extensive feature lighting. It also has a small stage area for live singers etc. The is a good size glass encased storage and display for fine wines. There is a large bar with three beer taps, drinks fridges, two sinks, shelving for display bottles and plenty of room for glasses. It has an area around the bar ideal for bar stools. It also has a communicating hatch with the kitchen. The kitchen is well fitted with 6 burner hob and oven under, there are two extraction units as dishwasher, sink and plenty of preparation space as well as fridges and freezers. The male and female cloakrooms have modern white sanitaryware and are fully tiled. There is also a good size storage cupboard with shelving. In total there is 105m2.