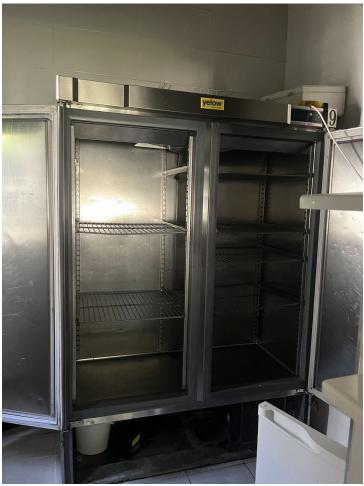

## Продажа - Коммерческая - Elviria 650.000€

www.mibgroup.es +34 661 89 71 88 info@mibgroup.es

Ref.-ID: MIBGR4793293 Elviria Коммерческая

This restaurant is situated alongside the main A7 Motorway in Elviria on a slip road and is highly visible from the main road itself. People drive by constantly and it is a very affluent area with a very high average spend. The last tenant ran a very popular and successful business for over 12 years but the lease has now expired and he has now decided to concentrate on another of his restaurants, The owner now wishes to sell rather than re-let. The property is ready for a new owner. There is a south facing conservatory which has large windows and is very bright indeed, It has a reception area and there is space for tables and chairs providing around 50 covers It has partly tiled walls and a black and white tiled floor. There are two large doorways which open to the main dining room which has space for another 50 covers with perimeter bench seating and a VIP area, there is a wooden floor and extensive feature lighting. It also has a small stage area for live singers etc. The is a good size glass encased storage and display for fine wines. There is a large bar with three beer taps, drinks fridges, two sinks, shelving for display bottles and plenty of room for glasses. It has an area around the bar ideal for bar stools. It also has a communicating hatch with the kitchen. The kitchen is well fitted with 6 burner hob and oven under, there are two extraction units as dishwasher, sink and plenty of preparation space as well as fridges and freezers. The male and female cloakrooms have modern white sanitaryware and are fully tiled. There is also a good size storage cupboard with shelving. In total there is 105m2.