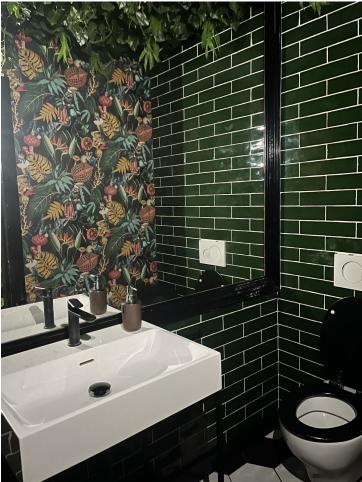

## Продажа - Коммерческая - Elviria 650.000€

www.mibgroup.es +34 661 89 71 88 info@mibgroup.es

Ref.-ID: MIBGR4793293 Elviria Коммерческая

This restaurant is situated alongside the main A7 Motorway in Elviria on a slip road and is highly visible from the main road itself. People drive by constantly and it is a very affluent area with a very high average spend. The last tenant ran a very popular and successful business for over 12 years but the lease has now expired and he has now decided to concentrate on another of his restaurants, The owner now wishes to sell rather than re-let. The property is ready for a new owner. There is a south facing conservatory which has large windows and is very bright indeed, It has a reception area and there is space for tables and chairs providing around 50 covers It has partly tiled walls and a black and white tiled floor. There are two large doorways which open to the main dining room which has space for another 50 covers with perimeter bench seating and a VIP area, there is a wooden floor and extensive feature lighting. It also has a small stage area for live singers etc. The is a good size glass encased storage and display for fine wines. There is a large bar with three beer taps, drinks fridges, two sinks, shelving for display bottles and plenty of room for glasses. It has an area around the bar ideal for bar stools. It also has a communicating hatch with the kitchen. The kitchen is well fitted with 6 burner hob and oven under, there are two extraction units as dishwasher, sink and plenty of preparation space as well as fridges and freezers. The male and female cloakrooms have modern white sanitaryware and are fully tiled. There is also a good size storage cupboard with shelving. In total there is 105m2.