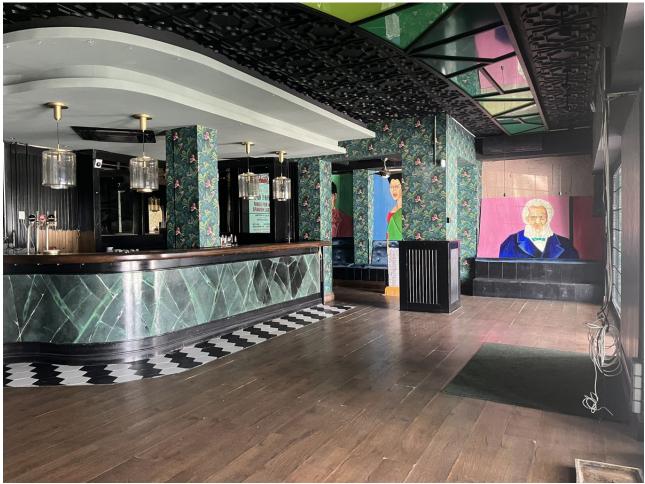

## Продажа - Коммерческая - Elviria 650.000€

www.mibgroup.es +34 661 89 71 88 info@mibgroup.es

Ref.-ID: MIBGR4793293 Elviria Коммерческая

This restaurant is situated alongside the main A7 Motorway in Elviria on a slip road and is highly visible from the main road itself. People drive by constantly and it is a very affluent area with a very high average spend. The last tenant ran a very popular and successful business for over 12 years but the lease has now expired and he has now decided to concentrate on another of his restaurants, The owner now wishes to sell rather than re-let. The property is ready for a new owner. There is a south facing conservatory which has large windows and is very bright indeed, It has a reception area and there is space for tables and chairs providing around 50 covers It has partly tiled walls and a black and white tiled floor. There are two large doorways which open to the main dining room which has space for another 50 covers with perimeter bench seating and a VIP area, there is a wooden floor and extensive feature lighting. It also has a small stage area for live singers etc. The is a good size glass encased storage and display for fine wines. There is a large bar with three beer taps, drinks fridges, two sinks, shelving for display bottles and plenty of room for glasses. It has an area around the bar ideal for bar stools. It also has a communicating hatch with the kitchen. The kitchen is well fitted with 6 burner hob and oven under, there are two extraction units as dishwasher, sink and plenty of preparation space as well as fridges and freezers. The male and female cloakrooms have modern white sanitaryware and are fully tiled. There is also a good size storage cupboard with shelving. In total there is 105m2.