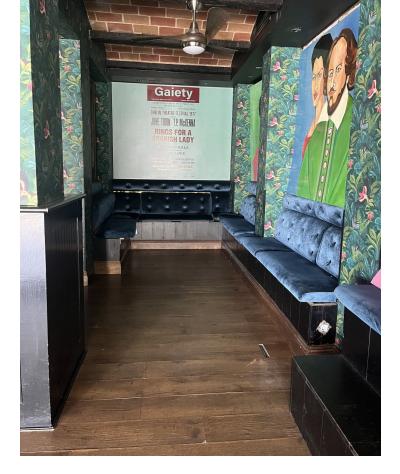

## Продажа - Коммерческая - Elviria 650.000€

www.mibgroup.es +34 661 89 71 88 info@mibgroup.es

Ref.-ID: MIBGR4793293 Elviria Коммерческая

This restaurant is situated alongside the main A7 Motorway in Elviria on a slip road and is highly visible from the main road itself. People drive by constantly and it is a very affluent area with a very high average spend. The last tenant ran a very popular and successful business for over 12 years but the lease has now expired and he has now decided to concentrate on another of his restaurants, The owner now wishes to sell rather than re-let. The property is ready for a new owner. There is a south facing conservatory which has large windows and is very bright indeed, It has a reception area and there is space for tables and chairs providing around 50 covers It has partly tiled walls and a black and white tiled floor. There are two large doorways which open to the main dining room which has space for another 50 covers with perimeter bench seating and a VIP area, there is a wooden floor and extensive feature lighting. It also has a small stage area for live singers etc. The is a good size glass encased storage and display for fine wines. There is a large bar with three beer taps, drinks fridges, two sinks, shelving for display bottles and plenty of room for glasses. It has an area around the bar ideal for bar stools. It also has a communicating hatch with the kitchen. The kitchen is well fitted with 6 burner hob and oven under, there are two extraction units as dishwasher, sink and plenty of preparation space as well as fridges and freezers. The male and female cloakrooms have modern white sanitaryware and are fully tiled. There is also a good size storage cupboard with shelving. In total there is 105m2.