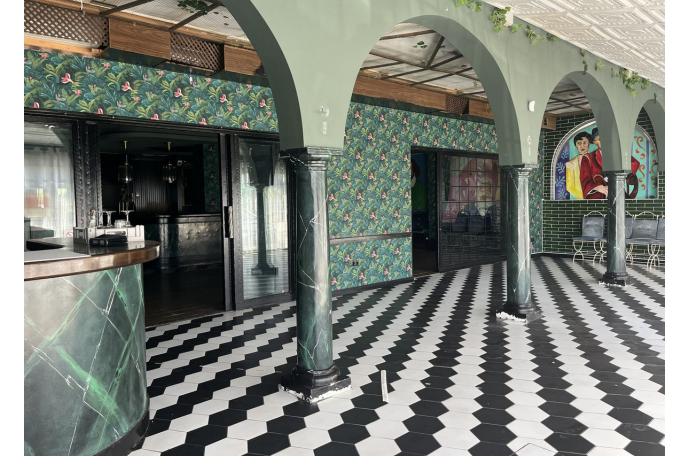

## Продажа - Коммерческая - Elviria 650.000€

www.mibgroup.es +34 661 89 71 88 info@mibgroup.es

Ref.-ID: MIBGR4793293 Elviria Коммерческая

This restaurant is situated alongside the main A7 Motorway in Elviria on a slip road and is highly visible from the main road itself. People drive by constantly and it is a very affluent area with a very high average spend. The last tenant ran a very popular and successful business for over 12 years but the lease has now expired and he has now decided to concentrate on another of his restaurants, The owner now wishes to sell rather than re-let. The property is ready for a new owner. There is a south facing conservatory which has large windows and is very bright indeed, It has a reception area and there is space for tables and chairs providing around 50 covers It has partly tiled walls and a black and white tiled floor. There are two large doorways which open to the main dining room which has space for another 50 covers with perimeter bench seating and a VIP area, there is a wooden floor and extensive feature lighting. It also has a small stage area for live singers etc. The is a good size glass encased storage and display for fine wines. There is a large bar with three beer taps, drinks fridges, two sinks, shelving for display bottles and plenty of room for glasses. It has an area around the bar ideal for bar stools. It also has a communicating hatch with the kitchen. The kitchen is well fitted with 6 burner hob and oven under, there are two extraction units as dishwasher, sink and plenty of preparation space as well as fridges and freezers. The male and female cloakrooms have modern white sanitaryware and are fully tiled. There is also a good size storage cupboard with shelving. In total there is 105m2.