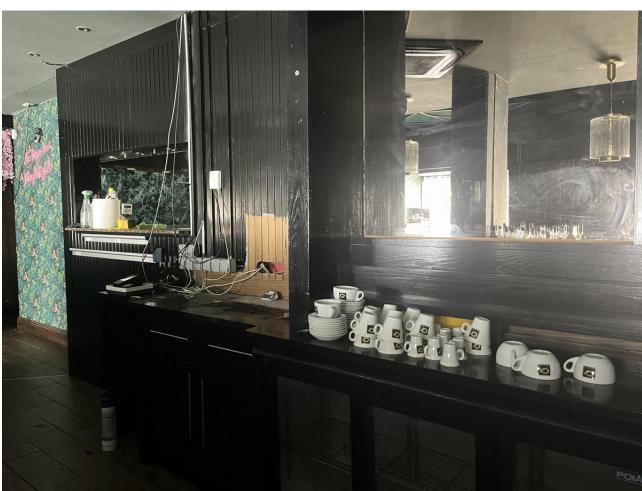

## Продажа - Коммерческая - Elviria 650.000€

www.mibgroup.es +34 661 89 71 88 info@mibgroup.es

Ref.-ID: MIBGR4793293 Elviria Коммерческая

This restaurant is situated alongside the main A7 Motorway in Elviria on a slip road and is highly visible from the main road itself. People drive by constantly and it is a very affluent area with a very high average spend. The last tenant ran a very popular and successful business for over 12 years but the lease has now expired and he has now decided to concentrate on another of his restaurants, The owner now wishes to sell rather than re-let. The property is ready for a new owner. There is a south facing conservatory which has large windows and is very bright indeed, It has a reception area and there is space for tables and chairs providing around 50 covers It has partly tiled walls and a black and white tiled floor. There are two large doorways which open to the main dining room which has space for another 50 covers with perimeter bench seating and a VIP area, there is a wooden floor and extensive feature lighting. It also has a small stage area for live singers etc. The is a good size glass encased storage and display for fine wines. There is a large bar with three beer taps, drinks fridges, two sinks, shelving for display bottles and plenty of room for glasses. It has an area around the bar ideal for bar stools. It also has a communicating hatch with the kitchen. The kitchen is well fitted with 6 burner hob and oven under, there are two extraction units as dishwasher, sink and plenty of preparation space as well as fridges and freezers. The male and female cloakrooms have modern white sanitaryware and are fully tiled. There is also a good size storage cupboard with shelving. In total there is 105m2.