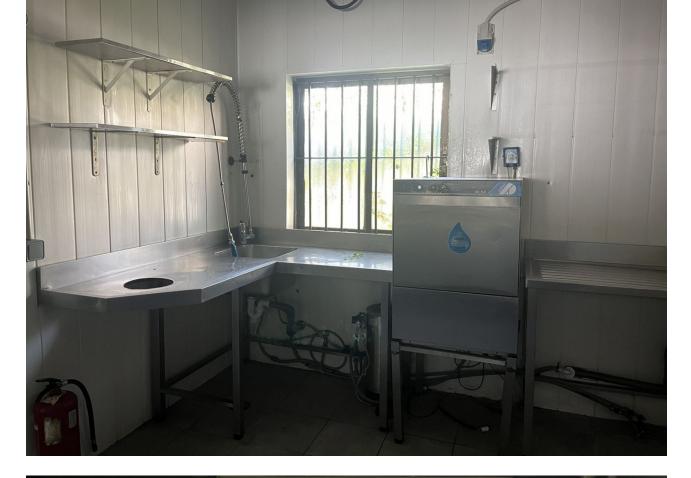

## Продажа - Коммерческая - Elviria 650.000€

www.mibgroup.es +34 661 89 71 88 info@mibgroup.es

Ref.-ID: MIBGR4793293 Elviria Коммерческая

This restaurant is situated alongside the main A7 Motorway in Elviria on a slip road and is highly visible from the main road itself. People drive by constantly and it is a very affluent area with a very high average spend. The last tenant ran a very popular and successful business for over 12 years but the lease has now expired and he has now decided to concentrate on another of his restaurants, The owner now wishes to sell rather than re-let. The property is ready for a new owner. There is a south facing conservatory which has large windows and is very bright indeed, It has a reception area and there is space for tables and chairs providing around 50 covers It has partly tiled walls and a black and white tiled floor. There are two large doorways which open to the main dining room which has space for another 50 covers with perimeter bench seating and a VIP area, there is a wooden floor and extensive feature lighting. It also has a small stage area for live singers etc. The is a good size glass encased storage and display for fine wines. There is a large bar with three beer taps, drinks fridges, two sinks, shelving for display bottles and plenty of room for glasses. It has an area around the bar ideal for bar stools. It also has a communicating hatch with the kitchen. The kitchen is well fitted with 6 burner hob and oven under, there are two extraction units as dishwasher, sink and plenty of preparation space as well as fridges and freezers. The male and female cloakrooms have modern white sanitaryware and are fully tiled. There is also a good size storage cupboard with shelving. In total there is 105m2.