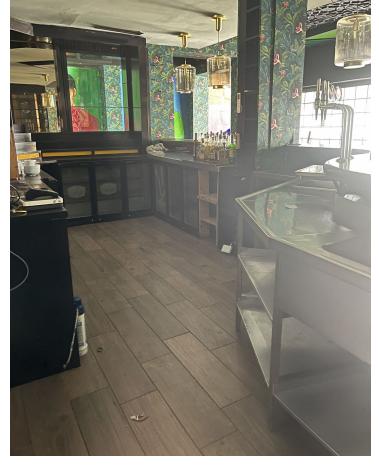

## Продажа - Коммерческая - Elviria 650.000€

www.mibgroup.es +34 661 89 71 88 info@mibgroup.es

Ref.-ID: MIBGR4793293 Elviria Коммерческая

This restaurant is situated alongside the main A7 Motorway in Elviria on a slip road and is highly visible from the main road itself. People drive by constantly and it is a very affluent area with a very high average spend. The last tenant ran a very popular and successful business for over 12 years but the lease has now expired and he has now decided to concentrate on another of his restaurants, The owner now wishes to sell rather than re-let. The property is ready for a new owner. There is a south facing conservatory which has large windows and is very bright indeed, It has a reception area and there is space for tables and chairs providing around 50 covers It has partly tiled walls and a black and white tiled floor. There are two large doorways which open to the main dining room which has space for another 50 covers with perimeter bench seating and a VIP area, there is a wooden floor and extensive feature lighting. It also has a small stage area for live singers etc. The is a good size glass encased storage and display for fine wines. There is a large bar with three beer taps, drinks fridges, two sinks, shelving for display bottles and plenty of room for glasses. It has an area around the bar ideal for bar stools. It also has a communicating hatch with the kitchen. The kitchen is well fitted with 6 burner hob and oven under, there are two extraction units as dishwasher, sink and plenty of preparation space as well as fridges and freezers. The male and female cloakrooms have modern white sanitaryware and are fully tiled. There is also a good size storage cupboard with shelving. In total there is 105m2.