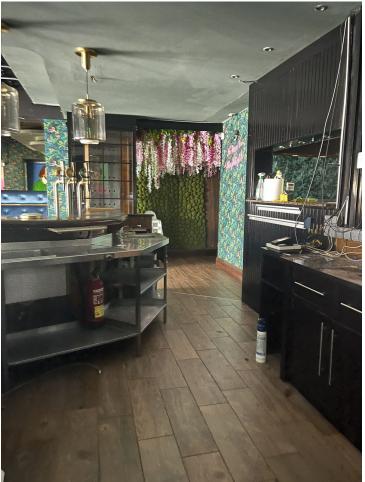

## Продажа - Коммерческая - Elviria 650.000€

www.mibgroup.es +34 661 89 71 88 info@mibgroup.es

Ref.-ID: MIBGR4793293 Elviria Коммерческая

This restaurant is situated alongside the main A7 Motorway in Elviria on a slip road and is highly visible from the main road itself. People drive by constantly and it is a very affluent area with a very high average spend. The last tenant ran a very popular and successful business for over 12 years but the lease has now expired and he has now decided to concentrate on another of his restaurants, The owner now wishes to sell rather than re-let. The property is ready for a new owner. There is a south facing conservatory which has large windows and is very bright indeed, It has a reception area and there is space for tables and chairs providing around 50 covers It has partly tiled walls and a black and white tiled floor. There are two large doorways which open to the main dining room which has space for another 50 covers with perimeter bench seating and a VIP area, there is a wooden floor and extensive feature lighting. It also has a small stage area for live singers etc. The is a good size glass encased storage and display for fine wines. There is a large bar with three beer taps, drinks fridges, two sinks, shelving for display bottles and plenty of room for glasses. It has an area around the bar ideal for bar stools. It also has a communicating hatch with the kitchen. The kitchen is well fitted with 6 burner hob and oven under, there are two extraction units as dishwasher, sink and plenty of preparation space as well as fridges and freezers. The male and female cloakrooms have modern white sanitaryware and are fully tiled. There is also a good size storage cupboard with shelving. In total there is 105m2.