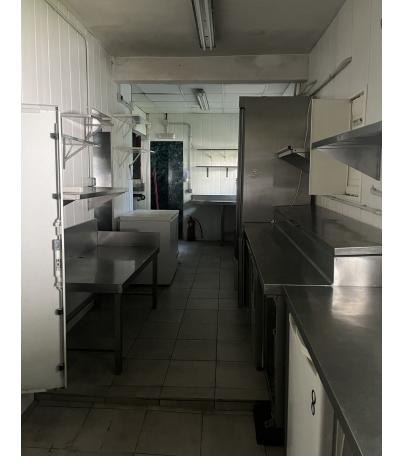

## Продажа - Коммерческая - Elviria 650.000€

www.mibgroup.es +34 661 89 71 88 info@mibgroup.es

Ref.-ID: MIBGR4793293 Elviria Коммерческая

This restaurant is situated alongside the main A7 Motorway in Elviria on a slip road and is highly visible from the main road itself. People drive by constantly and it is a very affluent area with a very high average spend. The last tenant ran a very popular and successful business for over 12 years but the lease has now expired and he has now decided to concentrate on another of his restaurants, The owner now wishes to sell rather than re-let. The property is ready for a new owner. There is a south facing conservatory which has large windows and is very bright indeed, It has a reception area and there is space for tables and chairs providing around 50 covers It has partly tiled walls and a black and white tiled floor. There are two large doorways which open to the main dining room which has space for another 50 covers with perimeter bench seating and a VIP area, there is a wooden floor and extensive feature lighting. It also has a small stage area for live singers etc. The is a good size glass encased storage and display for fine wines. There is a large bar with three beer taps, drinks fridges, two sinks, shelving for display bottles and plenty of room for glasses. It has an area around the bar ideal for bar stools. It also has a communicating hatch with the kitchen. The kitchen is well fitted with 6 burner hob and oven under, there are two extraction units as dishwasher, sink and plenty of preparation space as well as fridges and freezers. The male and female cloakrooms have modern white sanitaryware and are fully tiled. There is also a good size storage cupboard with shelving. In total there is 105m2.