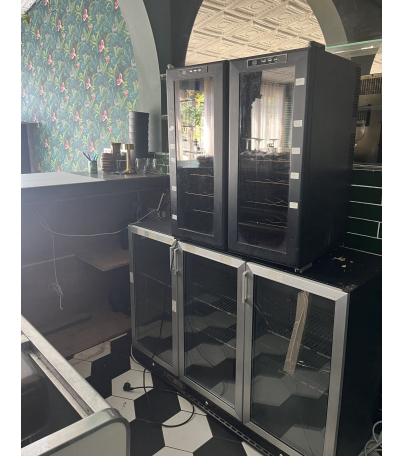

## Продажа - Коммерческая - Elviria 650.000€

www.mibgroup.es +34 661 89 71 88 info@mibgroup.es

Ref.-ID: MIBGR4793293 Elviria Коммерческая

This restaurant is situated alongside the main A7 Motorway in Elviria on a slip road and is highly visible from the main road itself. People drive by constantly and it is a very affluent area with a very high average spend. The last tenant ran a very popular and successful business for over 12 years but the lease has now expired and he has now decided to concentrate on another of his restaurants, The owner now wishes to sell rather than re-let. The property is ready for a new owner. There is a south facing conservatory which has large windows and is very bright indeed, It has a reception area and there is space for tables and chairs providing around 50 covers It has partly tiled walls and a black and white tiled floor. There are two large doorways which open to the main dining room which has space for another 50 covers with perimeter bench seating and a VIP area, there is a wooden floor and extensive feature lighting. It also has a small stage area for live singers etc. The is a good size glass encased storage and display for fine wines. There is a large bar with three beer taps, drinks fridges, two sinks, shelving for display bottles and plenty of room for glasses. It has an area around the bar ideal for bar stools. It also has a communicating hatch with the kitchen. The kitchen is well fitted with 6 burner hob and oven under, there are two extraction units as dishwasher, sink and plenty of preparation space as well as fridges and freezers. The male and female cloakrooms have modern white sanitaryware and are fully tiled. There is also a good size storage cupboard with shelving. In total there is 105m2.