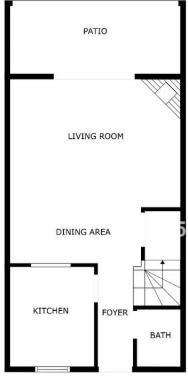

This beautiful two-storey townhouse, located in the prestigious area of Mijas Golf, offers a comfortable and relaxed lifestyle in an enviable environment. With open views and a cozy patio, this property is perfect for those looking for a quiet home with all the modern amenities. On the ground floor, you will find a spacious and bright living room that opens onto a charming private patio, ideal for enjoying al fresco meals or moments of relaxation. The kitchen is modern and functional, equipped with all the necessary appliances to facilitate your daily life. On this floor there is also a full bathroom. Going up to the upper floor, you will discover two spacious bedrooms with built-in wardrobes, offering adequate storage. Both bedrooms have access to a terrace, perfect for enjoying the morning breeze and the surrounding landscape. Additionally, there is a second full bathroom on this floor. The townhouse is part of a well-maintained community that offers a communal pool, ideal for cooling off on warm summer days and socializing with neighbors. The property is located in Mijas Golf, an area renowned for its magnificent golf courses and quiet, picturesque surroundings. Despite its tranquility, it is within walking distance of all necessary amenities such as restaurants and public transportation, providing an excellent combination of convenience and privacy. This charming two-story townhouse is a unique opportunity to live in a pleasant environment with all the facilities you need. Don't miss the opportunity to turn this property into your new home!

Расположение
✓ Рядом с гольф-полем

**бассейн**✓ Обший

**ВИД**Горы
Гольф
Панорамный

Особенности

Рядом с транспортомПриватная терраса

Мебель

Без мебели

FLOOR 1 FLOOR 2