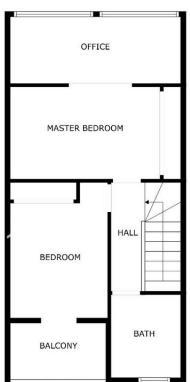

This beautiful two-storey townhouse, located in the prestigious area of Mijas Golf, offers a comfortable and relaxed lifestyle in an enviable environment. With open views and a cozy patio, this property is perfect for those looking for a quiet home with all the modern amenities. On the ground floor, you will find a spacious and bright living room that opens onto a charming private patio, ideal for enjoying al fresco meals or moments of relaxation. The kitchen is modern and functional, equipped with all the necessary appliances to facilitate your daily life. On this floor there is also a full bathroom. Going up to the upper floor, you will discover two spacious bedrooms with built-in wardrobes, offering adequate storage. Both bedrooms have access to a terrace, perfect for enjoying the morning breeze and the surrounding landscape. Additionally, there is a second full bathroom on this floor. The townhouse is part of a well-maintained community that offers a communal pool, ideal for cooling off on warm summer days and socializing with neighbors. The property is located in Mijas Golf, an area renowned for its magnificent golf courses and quiet, picturesque surroundings. Despite its tranquility, it is within walking distance of all necessary amenities such as restaurants and public transportation, providing an excellent combination of convenience and privacy. This charming two-story townhouse is a unique opportunity to live in a pleasant environment with all the facilities you need. Don't miss the opportunity to turn this property into your new home!

Расположение
✓ Рядом с гольф-полем

**бассейн**✓ Обший

**ВИД**Горы
Гольф
Панорамный

Особенности

Рядом с транспортомПриватная терраса

Мебель

Без мебели

FLOOR 1 FLOOR 2