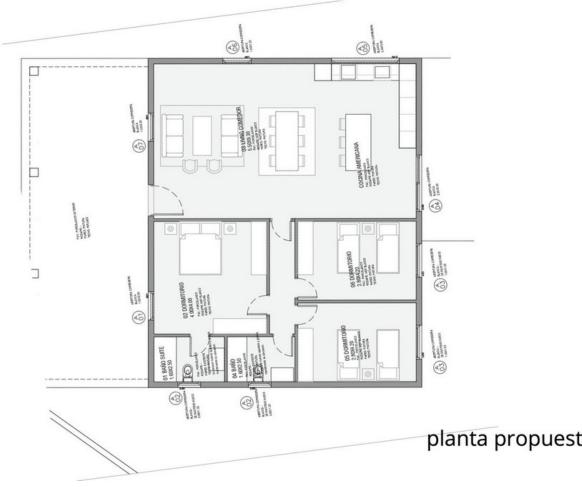

## Продажа - Дом - La Cala de Mijas **515.000€**

www.mibgroup.es +34 661 89 71 88 info@mibgroup.es

Ref.-ID: MIBGR4799791 La Cala de Mijas Дом

3

2

170 m2

1000 m<sup>2</sup>

Charming One-Level Villa in Tranquil Location Overview This one-level villa, currently undergoing a comprehensive renovation, promises to be a beautiful and serene retreat upon completion. Located in a quiet location, this villa boasts spacious interiors and stunning sea views. Property Features •Bedrooms: 3 •Master Bedroom: A large room with its own toilet. •Guest Bedroom: Located next to the master, offering comfort and privacy. •Additional Bedroom: Ideal for family members or guests. •Bathroom: 2 •A well-appointed bathroom designed with modern fixtures and fittings. •Living Space: •The renovation aims to create an open and welcoming living area, enhancing the villa's bright and airy atmosphere. •Kitchen: •The kitchen will be updated to a good standard, incorporating modern appliances and ample storage. Outdoor Amenities •Swimming Pool: •A brand new pool is being constructed, providing a perfect spot to soak up the sun and enjoy the breathtaking sea views. Location Benefits •Proximity to La Cala Golf Resort: •Just a few minutes away from one of the largest golf courses on the coast, ideal for golf enthusiasts. •Surrounded by some of the finest restaurants and beaches in the area. •Accessibility: •Easy access to the motorway, making it convenient to reach both Marbella and Malaga. This villa is not only an excellent investment but also a perfect place to enjoy a tranquil lifestyle with all the conveniences and luxuries close at hand. Whether you are a golf lover, a beach enthusiast, or simply seeking a peaceful retreat, this villa offers it all.