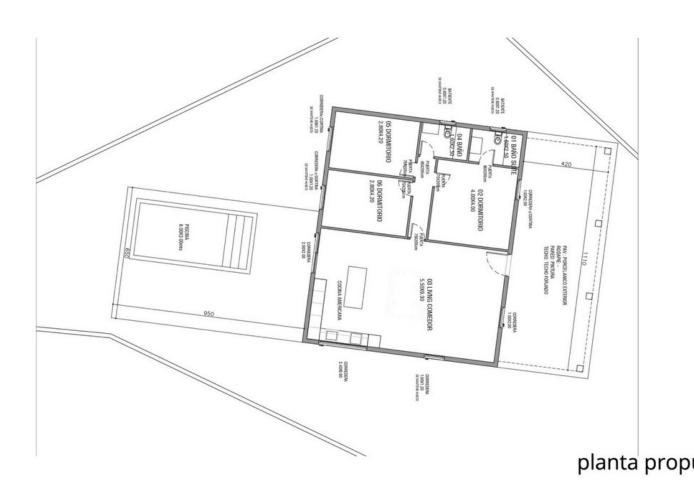

## Продажа - Дом - La Cala de Mijas **515.000€**

www.mibgroup.es +34 661 89 71 88 info@mibgroup.es

Ref.-ID: MIBGR4799791 La Cala de Mijas Дом

3

2

170 m2

1000 m<sup>2</sup>

Charming One-Level Villa in Tranquil Location Overview This one-level villa, currently undergoing a comprehensive renovation, promises to be a beautiful and serene retreat upon completion. Located in a quiet location, this villa boasts spacious interiors and stunning sea views. Property Features •Bedrooms: 3 •Master Bedroom: A large room with its own toilet. •Guest Bedroom: Located next to the master, offering comfort and privacy. •Additional Bedroom: Ideal for family members or guests. •Bathroom: 2 •A well-appointed bathroom designed with modern fixtures and fittings. •Living Space: •The renovation aims to create an open and welcoming living area, enhancing the villa's bright and airy atmosphere. •Kitchen: •The kitchen will be updated to a good standard, incorporating modern appliances and ample storage. Outdoor Amenities •Swimming Pool: •A brand new pool is being constructed, providing a perfect spot to soak up the sun and enjoy the breathtaking sea views. Location Benefits •Proximity to La Cala Golf Resort: •Just a few minutes away from one of the largest golf courses on the coast, ideal for golf enthusiasts. •Surrounded by some of the finest restaurants and beaches in the area. •Accessibility: •Easy access to the motorway, making it convenient to reach both Marbella and Malaga. This villa is not only an excellent investment but also a perfect place to enjoy a tranquil lifestyle with all the conveniences and luxuries close at hand. Whether you are a golf lover, a beach enthusiast, or simply seeking a peaceful retreat, this villa offers it all.