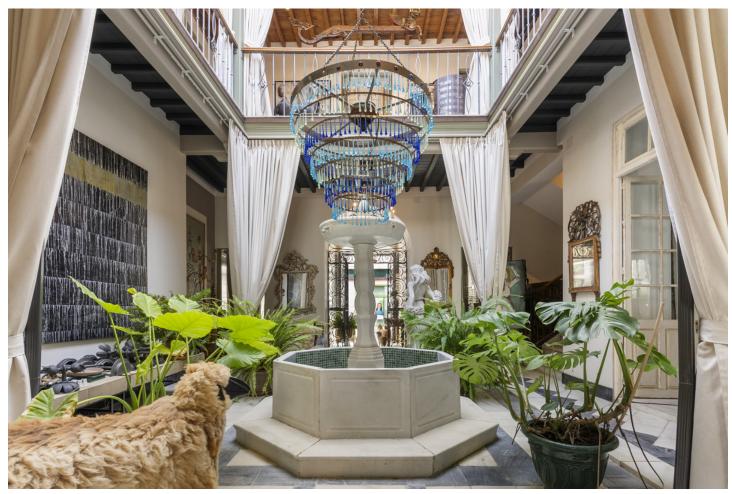

This townhouse in the heart of Coin is quite simply an artists masterpiece - a superbly renovated piece of history, and one with many stories to tell and secrets to keep. Built around a 'Patio Andaluz' this 3 floored property encircles the patio squarely, each floor open and looking down onto the courtyard where a stunning freshwater fountain stands proud. Playing host to 7 bedrooms and 4 bathrooms, 3 of which are ensuite, this property languishes over 488m2. Through the old wooden doors leading straight from the tranquil village street you are transported into this ornate courtyard. From every side you can stroll into a different part of the house. The kitchen showcases modern appliances and fittings yet these sit juxtaposed to the brick walls and wooden beamed ceiling, creating a sense that two worlds collide - the olde and the new. Two of the kitchens counters are conjoined by the ingenious use of a wooden section along which barstools are placed offering further seating. The kitchen opens up along the far side to the inner terrace where a small swimming pool sits on one of the sunny corners and surrounded by crisp white walls and a modern mural seemingly keeping an eye on its residents. Alongside the kitchen is a sitting room, open and spacious, furnished with wooden furniture atop marble floors, with doors that open up on either side allowing freedom of passage to the next hidden secret. Moving up to the middle floor of this hidden gem, taking in the eclectic artwork that surpasses expectations at every turn, you find 4 of the 7 bedrooms on every side. The hallways, open save for curtains draped on every corner, are protected by slim wooden beamed ceilings, as wide as the hallways and dressed with finest art, statues and diverse pieces of furniture. Turn your gaze upward and you are greeted by the sheer expanse of sky - It is both calming and soothing. Each bedroom on this floor is starkly different to its neighbour but equally as illuminating, with huge windows that open to the outside and allow natural light to flood in. Some bedrooms are vast enough to offer lounging areas in which to relax and contemplate the complexity of the property. The bathrooms are noble in their settings and again the artists unconventional flair comes to life as the sublime use of a huge array of materials is showcased - brick, sandstone and wood flourishes are styled side by side in unison. The master suite on this floor also enjoys the private use of a shaded terrace overlooking the pool and taking in the colossal mural that decorates the one wall. Further up on the final top floor are the 3 remaining bedrooms. Interconnecting doors all passage through, all the while permitting your gaze to move outside through the wall length windows and down onto the 'pool side' terrace. Bathrooms on this floor are breathtaking in their design and their dressing, with ornate carved wooden sink units and virtually open shower spaces. The understated grandeur used by the artist is almost overwhelming in its display, yet certainly not surprising. Without doubt this is one of the most remarkable and all embracing properties you will ever set foot in. Simplistic in some forms, modern in others but charming and inviting throughout. To own this piece of architectural brilliance would be akin to immersing yourself in both the immortality of history and the grandiose lifestyle that this masterpiece would most certainly offer. Imagine adding your stories to those that already live within .....