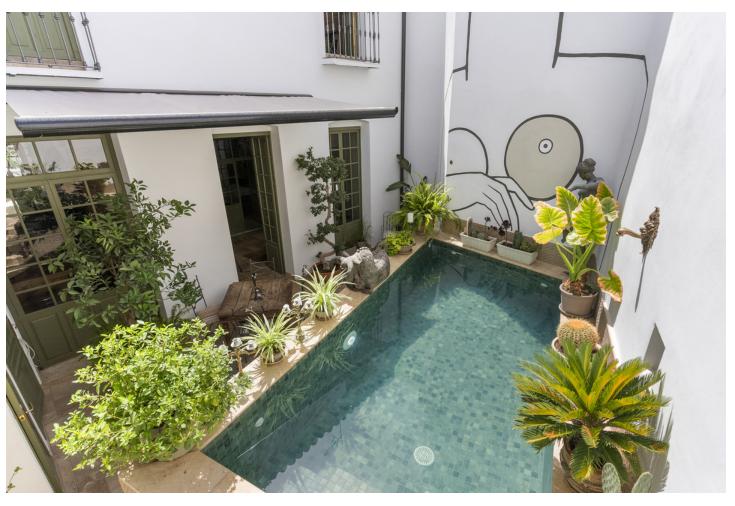

This townhouse in the heart of Coin is quite simply an artists masterpiece - a superbly renovated piece of history, and one with many stories to tell and secrets to keep. Built around a 'Patio Andaluz' this 3 floored property encircles the patio squarely, each floor open and looking down onto the courtyard where a stunning freshwater fountain stands proud. Playing host to 7 bedrooms and 4 bathrooms, 3 of which are ensuite, this property languishes over 488m2. Through the old wooden doors leading straight from the tranquil village street you are transported into this ornate courtyard. From every side you can stroll into a different part of the house. The kitchen showcases modern appliances and fittings yet these sit juxtaposed to the brick walls and wooden beamed ceiling, creating a sense that two worlds collide - the olde and the new. Two of the kitchens counters are conjoined by the ingenious use of a wooden section along which barstools are placed offering further seating. The kitchen opens up along the far side to the inner terrace where a small swimming pool sits on one of the sunny corners and surrounded by crisp white walls and a modern mural seemingly keeping an eye on its residents. Alongside the kitchen is a sitting room, open and spacious, furnished with wooden furniture atop marble floors, with doors that open up on either side allowing freedom of passage to the next hidden secret. Moving up to the middle floor of this hidden gem, taking in the eclectic artwork that surpasses expectations at every turn, you find 4 of the 7 bedrooms on every side. The hallways, open save for curtains draped on every corner, are protected by slim wooden beamed ceilings, as wide as the hallways and dressed with finest art, statues and diverse pieces of furniture. Turn your gaze upward and you are greeted by the sheer expanse of sky - It is both calming and soothing. Each bedroom on this floor is starkly different to its neighbour but equally as illuminating, with huge windows that open to the outside and allow natural light to flood in. Some bedrooms are vast enough to offer lounging areas in which to relax and contemplate the complexity of the property. The bathrooms are noble in their settings and again the artists unconventional flair comes to life as the sublime use of a huge array of materials is showcased - brick, sandstone and wood flourishes are styled side by side in unison. The master suite on this floor also enjoys the private use of a shaded terrace overlooking the pool and taking in the colossal mural that decorates the one wall. Further up on the final top floor are the 3 remaining bedrooms. Interconnecting doors all passage through, all the while permitting your gaze to move outside through the wall length windows and down onto the 'pool side' terrace. Bathrooms on this floor are breathtaking in their design and their dressing, with ornate carved wooden sink units and virtually open shower spaces. The understated grandeur used by the artist is almost overwhelming in its display, yet certainly not surprising. Without doubt this is one of the most remarkable and all embracing properties you will ever set foot in. Simplistic in some forms, modern in others but charming and inviting throughout. To own this piece of architectural brilliance would be akin to immersing yourself in both the immortality of history and the grandiose lifestyle that this masterpiece would most certainly offer. Imagine adding your stories to those that already live within .....