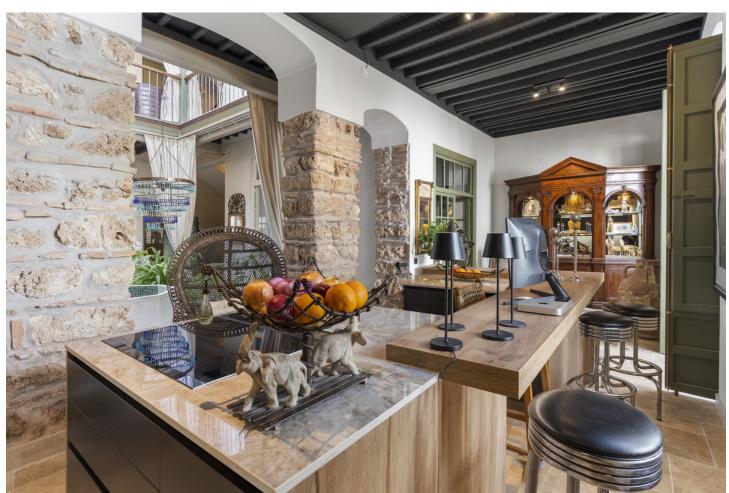

This townhouse in the heart of Coin is quite simply an artists masterpiece - a superbly renovated piece of history, and one with many stories to tell and secrets to keep. Built around a 'Patio Andaluz' this 3 floored property encircles the patio squarely, each floor open and looking down onto the courtyard where a stunning freshwater fountain stands proud. Playing host to 7 bedrooms and 4 bathrooms, 3 of which are ensuite, this property languishes over 488m2. Through the old wooden doors leading straight from the tranquil village street you are transported into this ornate courtyard. From every side you can stroll into a different part of the house. The kitchen showcases modern appliances and fittings yet these sit juxtaposed to the brick walls and wooden beamed ceiling, creating a sense that two worlds collide - the olde and the new. Two of the kitchens counters are conjoined by the ingenious use of a wooden section along which barstools are placed offering further seating. The kitchen opens up along the far side to the inner terrace where a small swimming pool sits on one of the sunny corners and surrounded by crisp white walls and a modern mural seemingly keeping an eye on its residents. Alongside the kitchen is a sitting room, open and spacious, furnished with wooden furniture atop marble floors, with doors that open up on either side allowing freedom of passage to the next hidden secret. Moving up to the middle floor of this hidden gem, taking in the eclectic artwork that surpasses expectations at every turn, you find 4 of the 7 bedrooms on every side. The hallways, open save for curtains draped on every corner, are protected by slim wooden beamed ceilings, as wide as the hallways and dressed with finest art, statues and diverse pieces of furniture. Turn your gaze upward and you are greeted by the sheer expanse of sky - It is both calming and soothing. Each bedroom on this floor is starkly different to its neighbour but equally as illuminating, with huge windows that open to the outside and allow natural light to flood in. Some bedrooms are vast enough to offer lounging areas in which to relax and contemplate the complexity of the property. The bathrooms are noble in their settings and again the artists unconventional flair comes to life as the sublime use of a huge array of materials is showcased - brick, sandstone and wood flourishes are styled side by side in unison. The master suite on this floor also enjoys the private use of a shaded terrace overlooking the pool and taking in the colossal mural that decorates the one wall. Further up on the final top floor are the 3 remaining bedrooms. Interconnecting doors all passage through, all the while permitting your gaze to move outside through the wall length windows and down onto the 'pool side' terrace. Bathrooms on this floor are breathtaking in their design and their dressing, with ornate carved wooden sink units and virtually open shower spaces. The understated grandeur used by the artist is almost overwhelming in its display, yet certainly not surprising. Without doubt this is one of the most remarkable and all embracing properties you will ever set foot in. Simplistic in some forms, modern in others but charming and inviting throughout. To own this piece of architectural brilliance would be akin to immersing yourself in both the immortality of history and the grandiose lifestyle that this masterpiece would most certainly offer. Imagine adding your stories to those that already live within .....