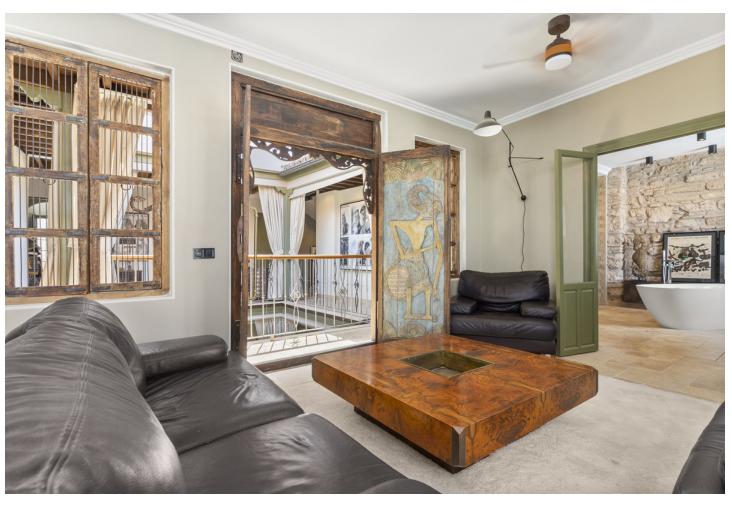

This townhouse in the heart of Coin is quite simply an artists masterpiece - a superbly renovated piece of history, and one with many stories to tell and secrets to keep. Built around a 'Patio Andaluz' this 3 floored property encircles the patio squarely, each floor open and looking down onto the courtyard where a stunning freshwater fountain stands proud. Playing host to 7 bedrooms and 4 bathrooms, 3 of which are ensuite, this property languishes over 488m2. Through the old wooden doors leading straight from the tranquil village street you are transported into this ornate courtyard. From every side you can stroll into a different part of the house. The kitchen showcases modern appliances and fittings yet these sit juxtaposed to the brick walls and wooden beamed ceiling, creating a sense that two worlds collide - the olde and the new. Two of the kitchens counters are conjoined by the ingenious use of a wooden section along which barstools are placed offering further seating. The kitchen opens up along the far side to the inner terrace where a small swimming pool sits on one of the sunny corners and surrounded by crisp white walls and a modern mural seemingly keeping an eye on its residents. Alongside the kitchen is a sitting room, open and spacious, furnished with wooden furniture atop marble floors, with doors that open up on either side allowing freedom of passage to the next hidden secret. Moving up to the middle floor of this hidden gem, taking in the eclectic artwork that surpasses expectations at every turn, you find 4 of the 7 bedrooms on every side. The hallways, open save for curtains draped on every corner, are protected by slim wooden beamed ceilings, as wide as the hallways and dressed with finest art, statues and diverse pieces of furniture. Turn your gaze upward and you are greeted by the sheer expanse of sky - It is both calming and soothing. Each bedroom on this floor is starkly different to its neighbour but equally as illuminating, with huge windows that open to the outside and allow natural light to flood in. Some bedrooms are vast enough to offer lounging areas in which to relax and contemplate the complexity of the property. The bathrooms are noble in their settings and again the artists unconventional flair comes to life as the sublime use of a huge array of materials is showcased - brick, sandstone and wood flourishes are styled side by side in unison. The master suite on this floor also enjoys the private use of a shaded terrace overlooking the pool and taking in the colossal mural that decorates the one wall. Further up on the final top floor are the 3 remaining bedrooms. Interconnecting doors all passage through, all the while permitting your gaze to move outside through the wall length windows and down onto the 'pool side' terrace. Bathrooms on this floor are breathtaking in their design and their dressing, with ornate carved wooden sink units and virtually open shower spaces. The understated grandeur used by the artist is almost overwhelming in its display, yet certainly not surprising. Without doubt this is one of the most remarkable and all embracing properties you will ever set foot in. Simplistic in some forms, modern in others but charming and inviting throughout. To own this piece of architectural brilliance would be akin to immersing yourself in both the immortality of history and the grandiose lifestyle that this masterpiece would most certainly offer. Imagine adding your stories to those that already live within .....