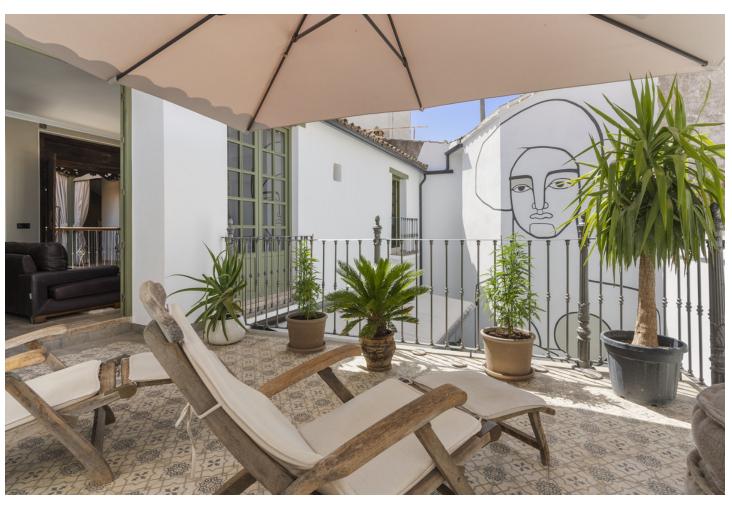

This townhouse in the heart of Coin is quite simply an artists masterpiece - a superbly renovated piece of history, and one with many stories to tell and secrets to keep. Built around a 'Patio Andaluz' this 3 floored property encircles the patio squarely, each floor open and looking down onto the courtyard where a stunning freshwater fountain stands proud. Playing host to 7 bedrooms and 4 bathrooms, 3 of which are ensuite, this property languishes over 488m2. Through the old wooden doors leading straight from the tranquil village street you are transported into this ornate courtyard. From every side you can stroll into a different part of the house. The kitchen showcases modern appliances and fittings yet these sit juxtaposed to the brick walls and wooden beamed ceiling, creating a sense that two worlds collide - the olde and the new. Two of the kitchens counters are conjoined by the ingenious use of a wooden section along which barstools are placed offering further seating. The kitchen opens up along the far side to the inner terrace where a small swimming pool sits on one of the sunny corners and surrounded by crisp white walls and a modern mural seemingly keeping an eye on its residents. Alongside the kitchen is a sitting room, open and spacious, furnished with wooden furniture atop marble floors, with doors that open up on either side allowing freedom of passage to the next hidden secret. Moving up to the middle floor of this hidden gem, taking in the eclectic artwork that surpasses expectations at every turn, you find 4 of the 7 bedrooms on every side. The hallways, open save for curtains draped on every corner, are protected by slim wooden beamed ceilings, as wide as the hallways and dressed with finest art, statues and diverse pieces of furniture. Turn your gaze upward and you are greeted by the sheer expanse of sky - It is both calming and soothing. Each bedroom on this floor is starkly different to its neighbour but equally as illuminating, with huge windows that open to the outside and allow natural light to flood in. Some bedrooms are vast enough to offer lounging areas in which to relax and contemplate the complexity of the property. The bathrooms are noble in their settings and again the artists unconventional flair comes to life as the sublime use of a huge array of materials is showcased - brick, sandstone and wood flourishes are styled side by side in unison. The master suite on this floor also enjoys the private use of a shaded terrace overlooking the pool and taking in the colossal mural that decorates the one wall. Further up on the final top floor are the 3 remaining bedrooms. Interconnecting doors all passage through, all the while permitting your gaze to move outside through the wall length windows and down onto the 'pool side' terrace. Bathrooms on this floor are breathtaking in their design and their dressing, with ornate carved wooden sink units and virtually open shower spaces. The understated grandeur used by the artist is almost overwhelming in its display, yet certainly not surprising. Without doubt this is one of the most remarkable and all embracing properties you will ever set foot in. Simplistic in some forms, modern in others but charming and inviting throughout. To own this piece of architectural brilliance would be akin to immersing yourself in both the immortality of history and the grandiose lifestyle that this masterpiece would most certainly offer. Imagine adding your stories to those that already live within .....