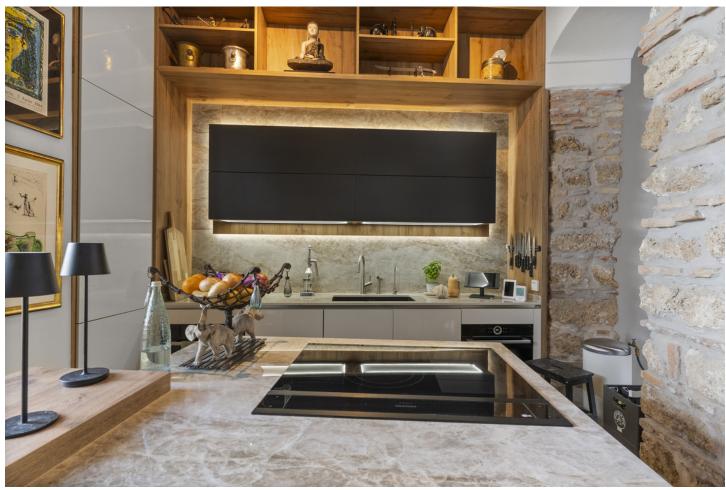

This townhouse in the heart of Coin is quite simply an artists masterpiece - a superbly renovated piece of history, and one with many stories to tell and secrets to keep. Built around a 'Patio Andaluz' this 3 floored property encircles the patio squarely, each floor open and looking down onto the courtyard where a stunning freshwater fountain stands proud. Playing host to 7 bedrooms and 4 bathrooms, 3 of which are ensuite, this property languishes over 488m2. Through the old wooden doors leading straight from the tranquil village street you are transported into this ornate courtyard. From every side you can stroll into a different part of the house. The kitchen showcases modern appliances and fittings yet these sit juxtaposed to the brick walls and wooden beamed ceiling, creating a sense that two worlds collide - the olde and the new. Two of the kitchens counters are conjoined by the ingenious use of a wooden section along which barstools are placed offering further seating. The kitchen opens up along the far side to the inner terrace where a small swimming pool sits on one of the sunny corners and surrounded by crisp white walls and a modern mural seemingly keeping an eye on its residents. Alongside the kitchen is a sitting room, open and spacious, furnished with wooden furniture atop marble floors, with doors that open up on either side allowing freedom of passage to the next hidden secret. Moving up to the middle floor of this hidden gem, taking in the eclectic artwork that surpasses expectations at every turn, you find 4 of the 7 bedrooms on every side. The hallways, open save for curtains draped on every corner, are protected by slim wooden beamed ceilings, as wide as the hallways and dressed with finest art, statues and diverse pieces of furniture. Turn your gaze upward and you are greeted by the sheer expanse of sky - It is both calming and soothing. Each bedroom on this floor is starkly different to its neighbour but equally as illuminating, with huge windows that open to the outside and allow natural light to flood in. Some bedrooms are vast enough to offer lounging areas in which to relax and contemplate the complexity of the property. The bathrooms are noble in their settings and again the artists unconventional flair comes to life as the sublime use of a huge array of materials is showcased - brick, sandstone and wood flourishes are styled side by side in unison. The master suite on this floor also enjoys the private use of a shaded terrace overlooking the pool and taking in the colossal mural that decorates the one wall. Further up on the final top floor are the 3 remaining bedrooms. Interconnecting doors all passage through, all the while permitting your gaze to move outside through the wall length windows and down onto the 'pool side' terrace. Bathrooms on this floor are breathtaking in their design and their dressing, with ornate carved wooden sink units and virtually open shower spaces. The understated grandeur used by the artist is almost overwhelming in its display, yet certainly not surprising. Without doubt this is one of the most remarkable and all embracing properties you will ever set foot in. Simplistic in some forms, modern in others but charming and inviting throughout. To own this piece of architectural brilliance would be akin to immersing yourself in both the immortality of history and the grandiose lifestyle that this masterpiece would most certainly offer. Imagine adding your stories to those that already live within .....