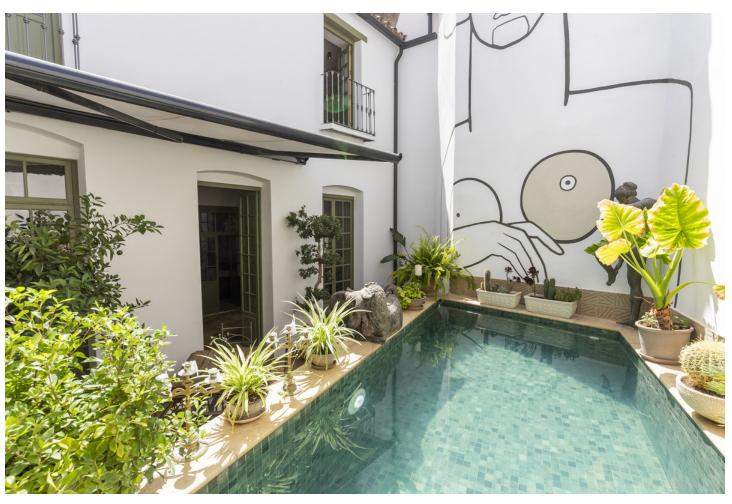

This townhouse in the heart of Coin is quite simply an artists masterpiece - a superbly renovated piece of history, and one with many stories to tell and secrets to keep. Built around a 'Patio Andaluz' this 3 floored property encircles the patio squarely, each floor open and looking down onto the courtyard where a stunning freshwater fountain stands proud. Playing host to 7 bedrooms and 4 bathrooms, 3 of which are ensuite, this property languishes over 488m2. Through the old wooden doors leading straight from the tranquil village street you are transported into this ornate courtyard. From every side you can stroll into a different part of the house. The kitchen showcases modern appliances and fittings yet these sit juxtaposed to the brick walls and wooden beamed ceiling, creating a sense that two worlds collide - the olde and the new. Two of the kitchens counters are conjoined by the ingenious use of a wooden section along which barstools are placed offering further seating. The kitchen opens up along the far side to the inner terrace where a small swimming pool sits on one of the sunny corners and surrounded by crisp white walls and a modern mural seemingly keeping an eye on its residents. Alongside the kitchen is a sitting room, open and spacious, furnished with wooden furniture atop marble floors, with doors that open up on either side allowing freedom of passage to the next hidden secret. Moving up to the middle floor of this hidden gem, taking in the eclectic artwork that surpasses expectations at every turn, you find 4 of the 7 bedrooms on every side. The hallways, open save for curtains draped on every corner, are protected by slim wooden beamed ceilings, as wide as the hallways and dressed with finest art, statues and diverse pieces of furniture. Turn your gaze upward and you are greeted by the sheer expanse of sky - It is both calming and soothing. Each bedroom on this floor is starkly different to its neighbour but equally as illuminating, with huge windows that open to the outside and allow natural light to flood in. Some bedrooms are vast enough to offer lounging areas in which to relax and contemplate the complexity of the property. The bathrooms are noble in their settings and again the artists unconventional flair comes to life as the sublime use of a huge array of materials is showcased - brick, sandstone and wood flourishes are styled side by side in unison. The master suite on this floor also enjoys the private use of a shaded terrace overlooking the pool and taking in the colossal mural that decorates the one wall. Further up on the final top floor are the 3 remaining bedrooms. Interconnecting doors all passage through, all the while permitting your gaze to move outside through the wall length windows and down onto the 'pool side' terrace. Bathrooms on this floor are breathtaking in their design and their dressing, with ornate carved wooden sink units and virtually open shower spaces. The understated grandeur used by the artist is almost overwhelming in its display, yet certainly not surprising. Without doubt this is one of the most remarkable and all embracing properties you will ever set foot in. Simplistic in some forms, modern in others but charming and inviting throughout. To own this piece of architectural brilliance would be akin to immersing yourself in both the immortality of history and the grandiose lifestyle that this masterpiece would most certainly offer. Imagine adding your stories to those that already live within .....