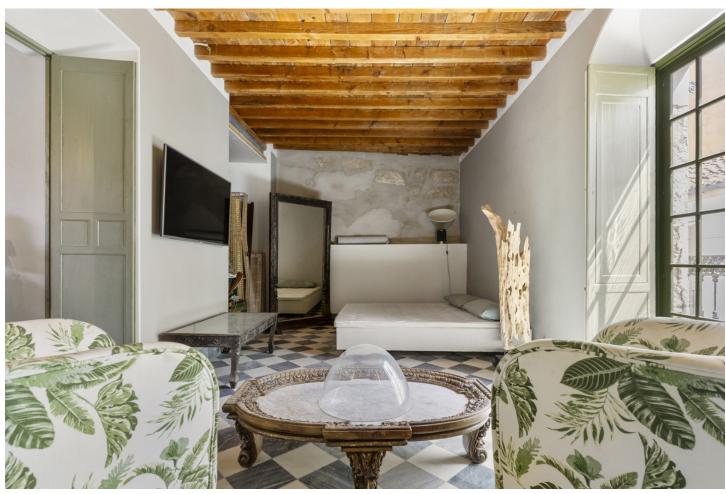

This townhouse in the heart of Coin is quite simply an artists masterpiece - a superbly renovated piece of history, and one with many stories to tell and secrets to keep. Built around a 'Patio Andaluz' this 3 floored property encircles the patio squarely, each floor open and looking down onto the courtyard where a stunning freshwater fountain stands proud. Playing host to 7 bedrooms and 4 bathrooms, 3 of which are ensuite, this property languishes over 488m2. Through the old wooden doors leading straight from the tranquil village street you are transported into this ornate courtyard. From every side you can stroll into a different part of the house. The kitchen showcases modern appliances and fittings yet these sit juxtaposed to the brick walls and wooden beamed ceiling, creating a sense that two worlds collide - the olde and the new. Two of the kitchens counters are conjoined by the ingenious use of a wooden section along which barstools are placed offering further seating. The kitchen opens up along the far side to the inner terrace where a small swimming pool sits on one of the sunny corners and surrounded by crisp white walls and a modern mural seemingly keeping an eye on its residents. Alongside the kitchen is a sitting room, open and spacious, furnished with wooden furniture atop marble floors, with doors that open up on either side allowing freedom of passage to the next hidden secret. Moving up to the middle floor of this hidden gem, taking in the eclectic artwork that surpasses expectations at every turn, you find 4 of the 7 bedrooms on every side. The hallways, open save for curtains draped on every corner, are protected by slim wooden beamed ceilings, as wide as the hallways and dressed with finest art, statues and diverse pieces of furniture. Turn your gaze upward and you are greeted by the sheer expanse of sky - It is both calming and soothing. Each bedroom on this floor is starkly different to its neighbour but equally as illuminating, with huge windows that open to the outside and allow natural light to flood in. Some bedrooms are vast enough to offer lounging areas in which to relax and contemplate the complexity of the property. The bathrooms are noble in their settings and again the artists unconventional flair comes to life as the sublime use of a huge array of materials is showcased - brick, sandstone and wood flourishes are styled side by side in unison. The master suite on this floor also enjoys the private use of a shaded terrace overlooking the pool and taking in the colossal mural that decorates the one wall. Further up on the final top floor are the 3 remaining bedrooms. Interconnecting doors all passage through, all the while permitting your gaze to move outside through the wall length windows and down onto the 'pool side' terrace. Bathrooms on this floor are breathtaking in their design and their dressing, with ornate carved wooden sink units and virtually open shower spaces. The understated grandeur used by the artist is almost overwhelming in its display, yet certainly not surprising. Without doubt this is one of the most remarkable and all embracing properties you will ever set foot in. Simplistic in some forms, modern in others but charming and inviting throughout. To own this piece of architectural brilliance would be akin to immersing yourself in both the immortality of history and the grandiose lifestyle that this masterpiece would most certainly offer. Imagine adding your stories to those that already live within .....