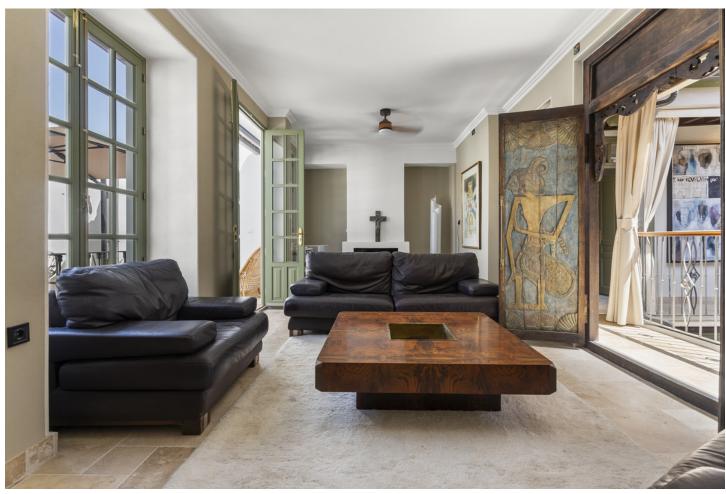

This townhouse in the heart of Coin is quite simply an artists masterpiece - a superbly renovated piece of history, and one with many stories to tell and secrets to keep. Built around a 'Patio Andaluz' this 3 floored property encircles the patio squarely, each floor open and looking down onto the courtyard where a stunning freshwater fountain stands proud. Playing host to 7 bedrooms and 4 bathrooms, 3 of which are ensuite, this property languishes over 488m2. Through the old wooden doors leading straight from the tranquil village street you are transported into this ornate courtyard. From every side you can stroll into a different part of the house. The kitchen showcases modern appliances and fittings yet these sit juxtaposed to the brick walls and wooden beamed ceiling, creating a sense that two worlds collide - the olde and the new. Two of the kitchens counters are conjoined by the ingenious use of a wooden section along which barstools are placed offering further seating. The kitchen opens up along the far side to the inner terrace where a small swimming pool sits on one of the sunny corners and surrounded by crisp white walls and a modern mural seemingly keeping an eye on its residents. Alongside the kitchen is a sitting room, open and spacious, furnished with wooden furniture atop marble floors, with doors that open up on either side allowing freedom of passage to the next hidden secret. Moving up to the middle floor of this hidden gem, taking in the eclectic artwork that surpasses expectations at every turn, you find 4 of the 7 bedrooms on every side. The hallways, open save for curtains draped on every corner, are protected by slim wooden beamed ceilings, as wide as the hallways and dressed with finest art, statues and diverse pieces of furniture. Turn your gaze upward and you are greeted by the sheer expanse of sky - It is both calming and soothing. Each bedroom on this floor is starkly different to its neighbour but equally as illuminating, with huge windows that open to the outside and allow natural light to flood in. Some bedrooms are vast enough to offer lounging areas in which to relax and contemplate the complexity of the property. The bathrooms are noble in their settings and again the artists unconventional flair comes to life as the sublime use of a huge array of materials is showcased - brick, sandstone and wood flourishes are styled side by side in unison. The master suite on this floor also enjoys the private use of a shaded terrace overlooking the pool and taking in the colossal mural that decorates the one wall. Further up on the final top floor are the 3 remaining bedrooms. Interconnecting doors all passage through, all the while permitting your gaze to move outside through the wall length windows and down onto the 'pool side' terrace. Bathrooms on this floor are breathtaking in their design and their dressing, with ornate carved wooden sink units and virtually open shower spaces. The understated grandeur used by the artist is almost overwhelming in its display, yet certainly not surprising. Without doubt this is one of the most remarkable and all embracing properties you will ever set foot in. Simplistic in some forms, modern in others but charming and inviting throughout. To own this piece of architectural brilliance would be akin to immersing yourself in both the immortality of history and the grandiose lifestyle that this masterpiece would most certainly offer. Imagine adding your stories to those that already live within .....