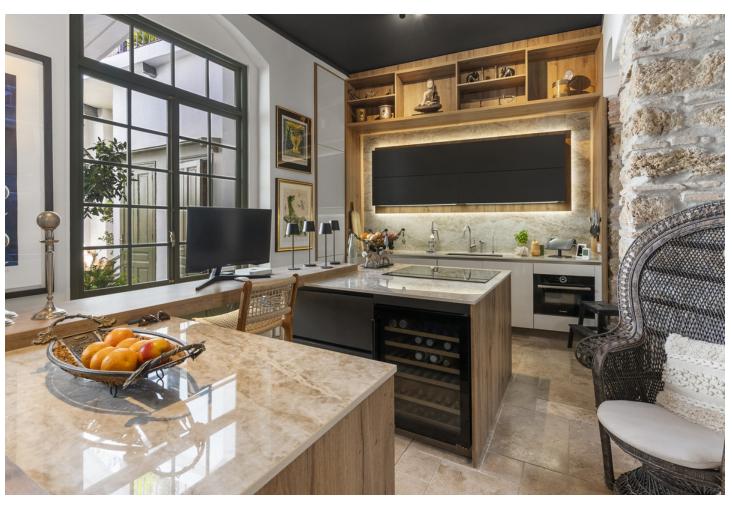

This townhouse in the heart of Coin is quite simply an artists masterpiece - a superbly renovated piece of history, and one with many stories to tell and secrets to keep. Built around a 'Patio Andaluz' this 3 floored property encircles the patio squarely, each floor open and looking down onto the courtyard where a stunning freshwater fountain stands proud. Playing host to 7 bedrooms and 4 bathrooms, 3 of which are ensuite, this property languishes over 488m2. Through the old wooden doors leading straight from the tranquil village street you are transported into this ornate courtyard. From every side you can stroll into a different part of the house. The kitchen showcases modern appliances and fittings yet these sit juxtaposed to the brick walls and wooden beamed ceiling, creating a sense that two worlds collide - the olde and the new. Two of the kitchens counters are conjoined by the ingenious use of a wooden section along which barstools are placed offering further seating. The kitchen opens up along the far side to the inner terrace where a small swimming pool sits on one of the sunny corners and surrounded by crisp white walls and a modern mural seemingly keeping an eye on its residents. Alongside the kitchen is a sitting room, open and spacious, furnished with wooden furniture atop marble floors, with doors that open up on either side allowing freedom of passage to the next hidden secret. Moving up to the middle floor of this hidden gem, taking in the eclectic artwork that surpasses expectations at every turn, you find 4 of the 7 bedrooms on every side. The hallways, open save for curtains draped on every corner, are protected by slim wooden beamed ceilings, as wide as the hallways and dressed with finest art, statues and diverse pieces of furniture. Turn your gaze upward and you are greeted by the sheer expanse of sky - It is both calming and soothing. Each bedroom on this floor is starkly different to its neighbour but equally as illuminating, with huge windows that open to the outside and allow natural light to flood in. Some bedrooms are vast enough to offer lounging areas in which to relax and contemplate the complexity of the property. The bathrooms are noble in their settings and again the artists unconventional flair comes to life as the sublime use of a huge array of materials is showcased - brick, sandstone and wood flourishes are styled side by side in unison. The master suite on this floor also enjoys the private use of a shaded terrace overlooking the pool and taking in the colossal mural that decorates the one wall. Further up on the final top floor are the 3 remaining bedrooms. Interconnecting doors all passage through, all the while permitting your gaze to move outside through the wall length windows and down onto the 'pool side' terrace. Bathrooms on this floor are breathtaking in their design and their dressing, with ornate carved wooden sink units and virtually open shower spaces. The understated grandeur used by the artist is almost overwhelming in its display, yet certainly not surprising. Without doubt this is one of the most remarkable and all embracing properties you will ever set foot in. Simplistic in some forms, modern in others but charming and inviting throughout. To own this piece of architectural brilliance would be akin to immersing yourself in both the immortality of history and the grandiose lifestyle that this masterpiece would most certainly offer. Imagine adding your stories to those that already live within .....