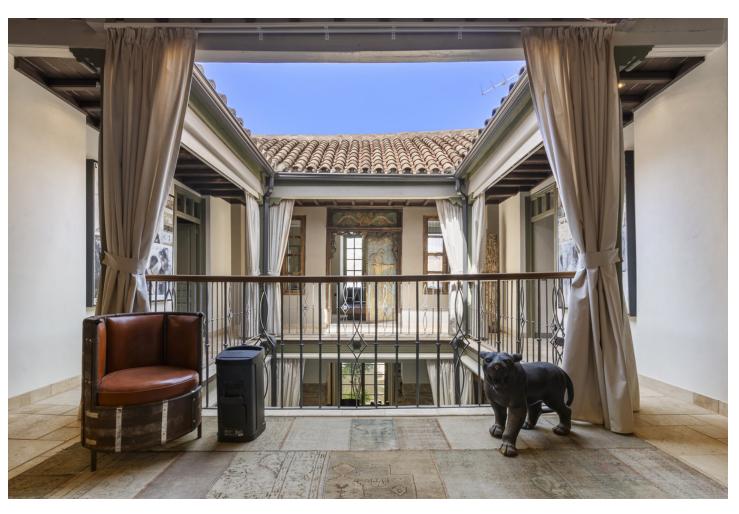

This townhouse in the heart of Coin is quite simply an artists masterpiece - a superbly renovated piece of history, and one with many stories to tell and secrets to keep. Built around a 'Patio Andaluz' this 3 floored property encircles the patio squarely, each floor open and looking down onto the courtyard where a stunning freshwater fountain stands proud. Playing host to 7 bedrooms and 4 bathrooms, 3 of which are ensuite, this property languishes over 488m2. Through the old wooden doors leading straight from the tranquil village street you are transported into this ornate courtyard. From every side you can stroll into a different part of the house. The kitchen showcases modern appliances and fittings yet these sit juxtaposed to the brick walls and wooden beamed ceiling, creating a sense that two worlds collide - the olde and the new. Two of the kitchens counters are conjoined by the ingenious use of a wooden section along which barstools are placed offering further seating. The kitchen opens up along the far side to the inner terrace where a small swimming pool sits on one of the sunny corners and surrounded by crisp white walls and a modern mural seemingly keeping an eye on its residents. Alongside the kitchen is a sitting room, open and spacious, furnished with wooden furniture atop marble floors, with doors that open up on either side allowing freedom of passage to the next hidden secret. Moving up to the middle floor of this hidden gem, taking in the eclectic artwork that surpasses expectations at every turn, you find 4 of the 7 bedrooms on every side. The hallways, open save for curtains draped on every corner, are protected by slim wooden beamed ceilings, as wide as the hallways and dressed with finest art, statues and diverse pieces of furniture. Turn your gaze upward and you are greeted by the sheer expanse of sky - It is both calming and soothing. Each bedroom on this floor is starkly different to its neighbour but equally as illuminating, with huge windows that open to the outside and allow natural light to flood in. Some bedrooms are vast enough to offer lounging areas in which to relax and contemplate the complexity of the property. The bathrooms are noble in their settings and again the artists unconventional flair comes to life as the sublime use of a huge array of materials is showcased - brick, sandstone and wood flourishes are styled side by side in unison. The master suite on this floor also enjoys the private use of a shaded terrace overlooking the pool and taking in the colossal mural that decorates the one wall. Further up on the final top floor are the 3 remaining bedrooms. Interconnecting doors all passage through, all the while permitting your gaze to move outside through the wall length windows and down onto the 'pool side' terrace. Bathrooms on this floor are breathtaking in their design and their dressing, with ornate carved wooden sink units and virtually open shower spaces. The understated grandeur used by the artist is almost overwhelming in its display, yet certainly not surprising. Without doubt this is one of the most remarkable and all embracing properties you will ever set foot in. Simplistic in some forms, modern in others but charming and inviting throughout. To own this piece of architectural brilliance would be akin to immersing yourself in both the immortality of history and the grandiose lifestyle that this masterpiece would most certainly offer. Imagine adding your stories to those that already live within .....