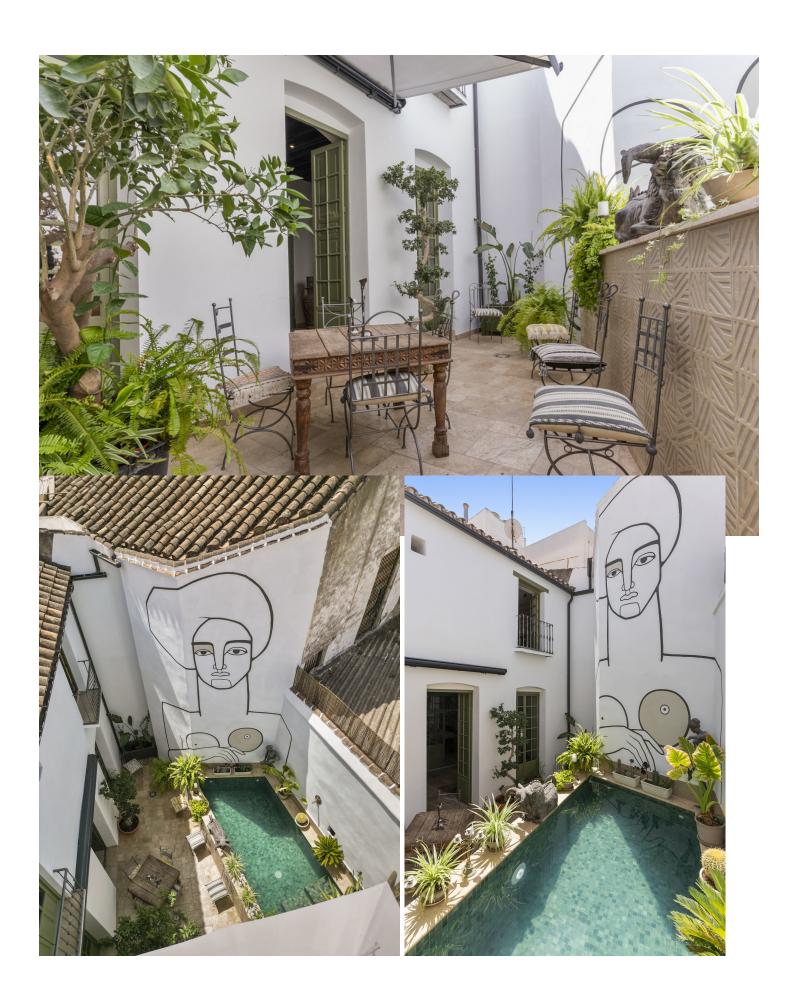

This townhouse in the heart of Coin is quite simply an artists masterpiece - a superbly renovated piece of history, and one with many stories to tell and secrets to keep. Built around a 'Patio Andaluz' this 3 floored property encircles the patio squarely, each floor open and looking down onto the courtyard where a stunning freshwater fountain stands proud. Playing host to 7 bedrooms and 4 bathrooms, 3 of which are ensuite, this property languishes over 488m2. Through the old wooden doors leading straight from the tranquil village street you are transported into this ornate courtyard. From every side you can stroll into a different part of the house. The kitchen showcases modern appliances and fittings yet these sit juxtaposed to the brick walls and wooden beamed ceiling, creating a sense that two worlds collide - the olde and the new. Two of the kitchens counters are conjoined by the ingenious use of a wooden section along which barstools are placed offering further seating. The kitchen opens up along the far side to the inner terrace where a small swimming pool sits on one of the sunny corners and surrounded by crisp white walls and a modern mural seemingly keeping an eye on its residents. Alongside the kitchen is a sitting room, open and spacious, furnished with wooden furniture atop marble floors, with doors that open up on either side allowing freedom of passage to the next hidden secret. Moving up to the middle floor of this hidden gem, taking in the eclectic artwork that surpasses expectations at every turn, you find 4 of the 7 bedrooms on every side. The hallways, open save for curtains draped on every corner, are protected by slim wooden beamed ceilings, as wide as the hallways and dressed with finest art, statues and diverse pieces of furniture. Turn your gaze upward and you are greeted by the sheer expanse of sky - It is both calming and soothing. Each bedroom on this floor is starkly different to its neighbour but equally as illuminating, with huge windows that open to the outside and allow natural light to flood in. Some bedrooms are vast enough to offer lounging areas in which to relax and contemplate the complexity of the property. The bathrooms are noble in their settings and again the artists unconventional flair comes to life as the sublime use of a huge array of materials is showcased - brick, sandstone and wood flourishes are styled side by side in unison. The master suite on this floor also enjoys the private use of a shaded terrace overlooking the pool and taking in the colossal mural that decorates the one wall. Further up on the final top floor are the 3 remaining bedrooms. Interconnecting doors all passage through, all the while permitting your gaze to move outside through the wall length windows and down onto the 'pool side' terrace. Bathrooms on this floor are breathtaking in their design and their dressing, with ornate carved wooden sink units and virtually open shower spaces. The understated grandeur used by the artist is almost overwhelming in its display, yet certainly not surprising. Without doubt this is one of the most remarkable and all embracing properties you will ever set foot in. Simplistic in some forms, modern in others but charming and inviting throughout. To own this piece of architectural brilliance would be akin to immersing yourself in both the immortality of history and the grandiose lifestyle that this masterpiece would most certainly offer. Imagine adding your stories to those that already live within .....