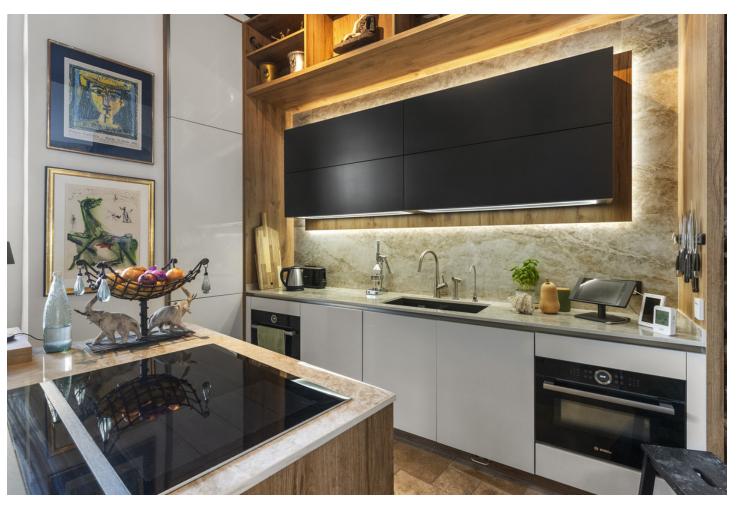

This townhouse in the heart of Coin is quite simply an artists masterpiece - a superbly renovated piece of history, and one with many stories to tell and secrets to keep. Built around a 'Patio Andaluz' this 3 floored property encircles the patio squarely, each floor open and looking down onto the courtyard where a stunning freshwater fountain stands proud. Playing host to 7 bedrooms and 4 bathrooms, 3 of which are ensuite, this property languishes over 488m2. Through the old wooden doors leading straight from the tranquil village street you are transported into this ornate courtyard. From every side you can stroll into a different part of the house. The kitchen showcases modern appliances and fittings yet these sit juxtaposed to the brick walls and wooden beamed ceiling, creating a sense that two worlds collide - the olde and the new. Two of the kitchens counters are conjoined by the ingenious use of a wooden section along which barstools are placed offering further seating. The kitchen opens up along the far side to the inner terrace where a small swimming pool sits on one of the sunny corners and surrounded by crisp white walls and a modern mural seemingly keeping an eye on its residents. Alongside the kitchen is a sitting room, open and spacious, furnished with wooden furniture atop marble floors, with doors that open up on either side allowing freedom of passage to the next hidden secret. Moving up to the middle floor of this hidden gem, taking in the eclectic artwork that surpasses expectations at every turn, you find 4 of the 7 bedrooms on every side. The hallways, open save for curtains draped on every corner, are protected by slim wooden beamed ceilings, as wide as the hallways and dressed with finest art, statues and diverse pieces of furniture. Turn your gaze upward and you are greeted by the sheer expanse of sky - It is both calming and soothing. Each bedroom on this floor is starkly different to its neighbour but equally as illuminating, with huge windows that open to the outside and allow natural light to flood in. Some bedrooms are vast enough to offer lounging areas in which to relax and contemplate the complexity of the property. The bathrooms are noble in their settings and again the artists unconventional flair comes to life as the sublime use of a huge array of materials is showcased - brick, sandstone and wood flourishes are styled side by side in unison. The master suite on this floor also enjoys the private use of a shaded terrace overlooking the pool and taking in the colossal mural that decorates the one wall. Further up on the final top floor are the 3 remaining bedrooms. Interconnecting doors all passage through, all the while permitting your gaze to move outside through the wall length windows and down onto the 'pool side' terrace. Bathrooms on this floor are breathtaking in their design and their dressing, with ornate carved wooden sink units and virtually open shower spaces. The understated grandeur used by the artist is almost overwhelming in its display, yet certainly not surprising. Without doubt this is one of the most remarkable and all embracing properties you will ever set foot in. Simplistic in some forms, modern in others but charming and inviting throughout. To own this piece of architectural brilliance would be akin to immersing yourself in both the immortality of history and the grandiose lifestyle that this masterpiece would most certainly offer. Imagine adding your stories to those that already live within .....