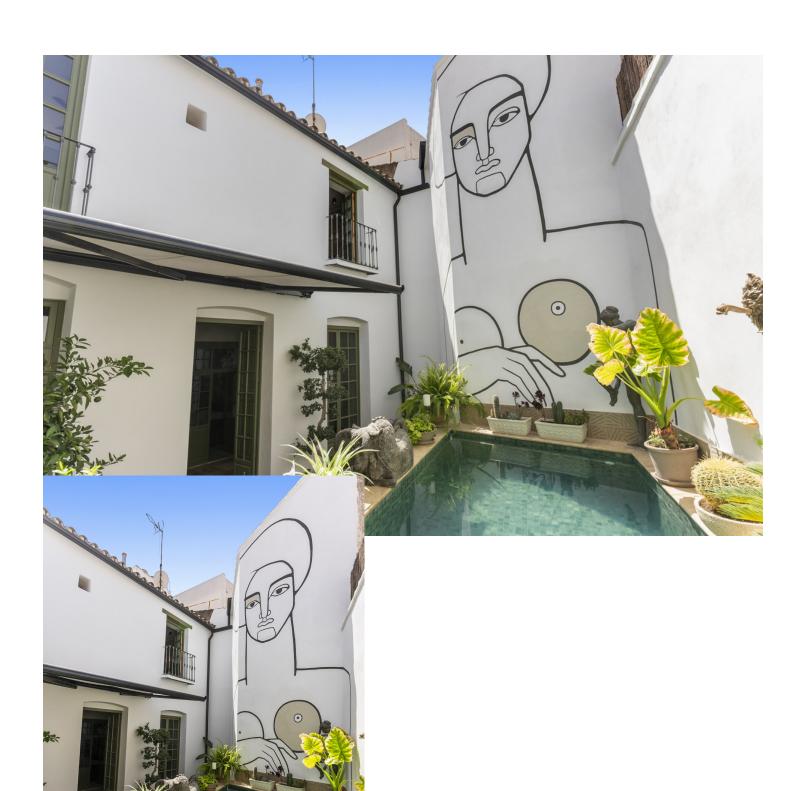

This townhouse in the heart of Coin is quite simply an artists masterpiece - a superbly renovated piece of history, and one with many stories to tell and secrets to keep. Built around a 'Patio Andaluz' this 3 floored property encircles the patio squarely, each floor open and looking down onto the courtyard where a stunning freshwater fountain stands proud. Playing host to 7 bedrooms and 4 bathrooms, 3 of which are ensuite, this property languishes over 488m2. Through the old wooden doors leading straight from the tranquil village street you are transported into this ornate courtyard. From every side you can stroll into a different part of the house. The kitchen showcases modern appliances and fittings yet these sit juxtaposed to the brick walls and wooden beamed ceiling, creating a sense that two worlds collide - the olde and the new. Two of the kitchens counters are conjoined by the ingenious use of a wooden section along which barstools are placed offering further seating. The kitchen opens up along the far side to the inner terrace where a small swimming pool sits on one of the sunny corners and surrounded by crisp white walls and a modern mural seemingly keeping an eye on its residents. Alongside the kitchen is a sitting room, open and spacious, furnished with wooden furniture atop marble floors, with doors that open up on either side allowing freedom of passage to the next hidden secret. Moving up to the middle floor of this hidden gem, taking in the eclectic artwork that surpasses expectations at every turn, you find 4 of the 7 bedrooms on every side. The hallways, open save for curtains draped on every corner, are protected by slim wooden beamed ceilings, as wide as the hallways and dressed with finest art, statues and diverse pieces of furniture. Turn your gaze upward and you are greeted by the sheer expanse of sky - It is both calming and soothing. Each bedroom on this floor is starkly different to its neighbour but equally as illuminating, with huge windows that open to the outside and allow natural light to flood in. Some bedrooms are vast enough to offer lounging areas in which to relax and contemplate the complexity of the property. The bathrooms are noble in their settings and again the artists unconventional flair comes to life as the sublime use of a huge array of materials is showcased - brick, sandstone and wood flourishes are styled side by side in unison. The master suite on this floor also enjoys the private use of a shaded terrace overlooking the pool and taking in the colossal mural that decorates the one wall. Further up on the final top floor are the 3 remaining bedrooms. Interconnecting doors all passage through, all the while permitting your gaze to move outside through the wall length windows and down onto the 'pool side' terrace. Bathrooms on this floor are breathtaking in their design and their dressing, with ornate carved wooden sink units and virtually open shower spaces. The understated grandeur used by the artist is almost overwhelming in its display, yet certainly not surprising. Without doubt this is one of the most remarkable and all embracing properties you will ever set foot in. Simplistic in some forms, modern in others but charming and inviting throughout. To own this piece of architectural brilliance would be akin to immersing yourself in both the immortality of history and the grandiose lifestyle that this masterpiece would most certainly offer. Imagine adding your stories to those that already live within .....