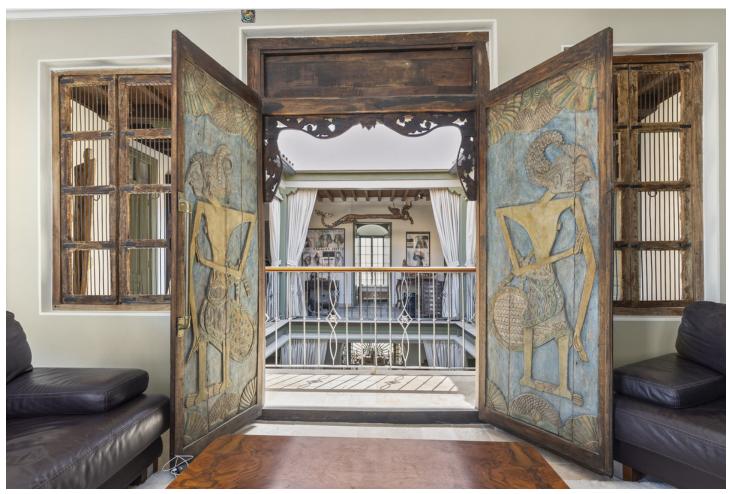

This townhouse in the heart of Coin is quite simply an artists masterpiece - a superbly renovated piece of history, and one with many stories to tell and secrets to keep. Built around a 'Patio Andaluz' this 3 floored property encircles the patio squarely, each floor open and looking down onto the courtyard where a stunning freshwater fountain stands proud. Playing host to 7 bedrooms and 4 bathrooms, 3 of which are ensuite, this property languishes over 488m2. Through the old wooden doors leading straight from the tranquil village street you are transported into this ornate courtyard. From every side you can stroll into a different part of the house. The kitchen showcases modern appliances and fittings yet these sit juxtaposed to the brick walls and wooden beamed ceiling, creating a sense that two worlds collide - the olde and the new. Two of the kitchens counters are conjoined by the ingenious use of a wooden section along which barstools are placed offering further seating. The kitchen opens up along the far side to the inner terrace where a small swimming pool sits on one of the sunny corners and surrounded by crisp white walls and a modern mural seemingly keeping an eye on its residents. Alongside the kitchen is a sitting room, open and spacious, furnished with wooden furniture atop marble floors, with doors that open up on either side allowing freedom of passage to the next hidden secret. Moving up to the middle floor of this hidden gem, taking in the eclectic artwork that surpasses expectations at every turn, you find 4 of the 7 bedrooms on every side. The hallways, open save for curtains draped on every corner, are protected by slim wooden beamed ceilings, as wide as the hallways and dressed with finest art, statues and diverse pieces of furniture. Turn your gaze upward and you are greeted by the sheer expanse of sky - It is both calming and soothing. Each bedroom on this floor is starkly different to its neighbour but equally as illuminating, with huge windows that open to the outside and allow natural light to flood in. Some bedrooms are vast enough to offer lounging areas in which to relax and contemplate the complexity of the property. The bathrooms are noble in their settings and again the artists unconventional flair comes to life as the sublime use of a huge array of materials is showcased - brick, sandstone and wood flourishes are styled side by side in unison. The master suite on this floor also enjoys the private use of a shaded terrace overlooking the pool and taking in the colossal mural that decorates the one wall. Further up on the final top floor are the 3 remaining bedrooms. Interconnecting doors all passage through, all the while permitting your gaze to move outside through the wall length windows and down onto the 'pool side' terrace. Bathrooms on this floor are breathtaking in their design and their dressing, with ornate carved wooden sink units and virtually open shower spaces. The understated grandeur used by the artist is almost overwhelming in its display, yet certainly not surprising. Without doubt this is one of the most remarkable and all embracing properties you will ever set foot in. Simplistic in some forms, modern in others but charming and inviting throughout. To own this piece of architectural brilliance would be akin to immersing yourself in both the immortality of history and the grandiose lifestyle that this masterpiece would most certainly offer. Imagine adding your stories to those that already live within .....