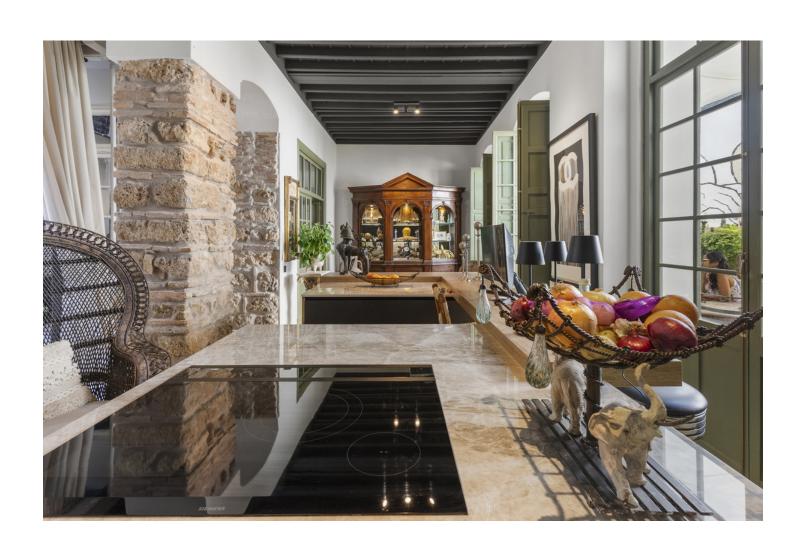

This townhouse in the heart of Coin is quite simply an artists masterpiece - a superbly renovated piece of history, and one with many stories to tell and secrets to keep. Built around a 'Patio Andaluz' this 3 floored property encircles the patio squarely, each floor open and looking down onto the courtyard where a stunning freshwater fountain stands proud. Playing host to 7 bedrooms and 4 bathrooms, 3 of which are ensuite, this property languishes over 488m2. Through the old wooden doors leading straight from the tranquil village street you are transported into this ornate courtyard. From every side you can stroll into a different part of the house. The kitchen showcases modern appliances and fittings yet these sit juxtaposed to the brick walls and wooden beamed ceiling, creating a sense that two worlds collide - the olde and the new. Two of the kitchens counters are conjoined by the ingenious use of a wooden section along which barstools are placed offering further seating. The kitchen opens up along the far side to the inner terrace where a small swimming pool sits on one of the sunny corners and surrounded by crisp white walls and a modern mural seemingly keeping an eye on its residents. Alongside the kitchen is a sitting room, open and spacious, furnished with wooden furniture atop marble floors, with doors that open up on either side allowing freedom of passage to the next hidden secret. Moving up to the middle floor of this hidden gem, taking in the eclectic artwork that surpasses expectations at every turn, you find 4 of the 7 bedrooms on every side. The hallways, open save for curtains draped on every corner, are protected by slim wooden beamed ceilings, as wide as the hallways and dressed with finest art, statues and diverse pieces of furniture. Turn your gaze upward and you are greeted by the sheer expanse of sky - It is both calming and soothing. Each bedroom on this floor is starkly different to its neighbour but equally as illuminating, with huge windows that open to the outside and allow natural light to flood in. Some bedrooms are vast enough to offer lounging areas in which to relax and contemplate the complexity of the property. The bathrooms are noble in their settings and again the artists unconventional flair comes to life as the sublime use of a huge array of materials is showcased - brick, sandstone and wood flourishes are styled side by side in unison. The master suite on this floor also enjoys the private use of a shaded terrace overlooking the pool and taking in the colossal mural that decorates the one wall. Further up on the final top floor are the 3 remaining bedrooms. Interconnecting doors all passage through, all the while permitting your gaze to move outside through the wall length windows and down onto the 'pool side' terrace. Bathrooms on this floor are breathtaking in their design and their dressing, with ornate carved wooden sink units and virtually open shower spaces. The understated grandeur used by the artist is almost overwhelming in its display, yet certainly not surprising. Without doubt this is one of the most remarkable and all embracing properties you will ever set foot in. Simplistic in some forms, modern in others but charming and inviting throughout. To own this piece of architectural brilliance would be akin to immersing yourself in both the immortality of history and the grandiose lifestyle that this masterpiece would most certainly offer. Imagine adding your stories to those that already live within .....