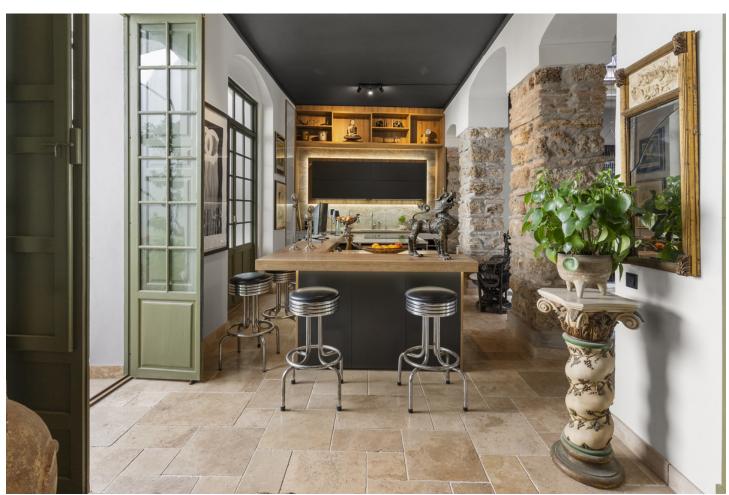

This townhouse in the heart of Coin is quite simply an artists masterpiece - a superbly renovated piece of history, and one with many stories to tell and secrets to keep. Built around a 'Patio Andaluz' this 3 floored property encircles the patio squarely, each floor open and looking down onto the courtyard where a stunning freshwater fountain stands proud. Playing host to 7 bedrooms and 4 bathrooms, 3 of which are ensuite, this property languishes over 488m2. Through the old wooden doors leading straight from the tranquil village street you are transported into this ornate courtyard. From every side you can stroll into a different part of the house. The kitchen showcases modern appliances and fittings yet these sit juxtaposed to the brick walls and wooden beamed ceiling, creating a sense that two worlds collide - the olde and the new. Two of the kitchens counters are conjoined by the ingenious use of a wooden section along which barstools are placed offering further seating. The kitchen opens up along the far side to the inner terrace where a small swimming pool sits on one of the sunny corners and surrounded by crisp white walls and a modern mural seemingly keeping an eye on its residents. Alongside the kitchen is a sitting room, open and spacious, furnished with wooden furniture atop marble floors, with doors that open up on either side allowing freedom of passage to the next hidden secret. Moving up to the middle floor of this hidden gem, taking in the eclectic artwork that surpasses expectations at every turn, you find 4 of the 7 bedrooms on every side. The hallways, open save for curtains draped on every corner, are protected by slim wooden beamed ceilings, as wide as the hallways and dressed with finest art, statues and diverse pieces of furniture. Turn your gaze upward and you are greeted by the sheer expanse of sky - It is both calming and soothing. Each bedroom on this floor is starkly different to its neighbour but equally as illuminating, with huge windows that open to the outside and allow natural light to flood in. Some bedrooms are vast enough to offer lounging areas in which to relax and contemplate the complexity of the property. The bathrooms are noble in their settings and again the artists unconventional flair comes to life as the sublime use of a huge array of materials is showcased - brick, sandstone and wood flourishes are styled side by side in unison. The master suite on this floor also enjoys the private use of a shaded terrace overlooking the pool and taking in the colossal mural that decorates the one wall. Further up on the final top floor are the 3 remaining bedrooms. Interconnecting doors all passage through, all the while permitting your gaze to move outside through the wall length windows and down onto the 'pool side' terrace. Bathrooms on this floor are breathtaking in their design and their dressing, with ornate carved wooden sink units and virtually open shower spaces. The understated grandeur used by the artist is almost overwhelming in its display, yet certainly not surprising. Without doubt this is one of the most remarkable and all embracing properties you will ever set foot in. Simplistic in some forms, modern in others but charming and inviting throughout. To own this piece of architectural brilliance would be akin to immersing yourself in both the immortality of history and the grandiose lifestyle that this masterpiece would most certainly offer. Imagine adding your stories to those that already live within .....