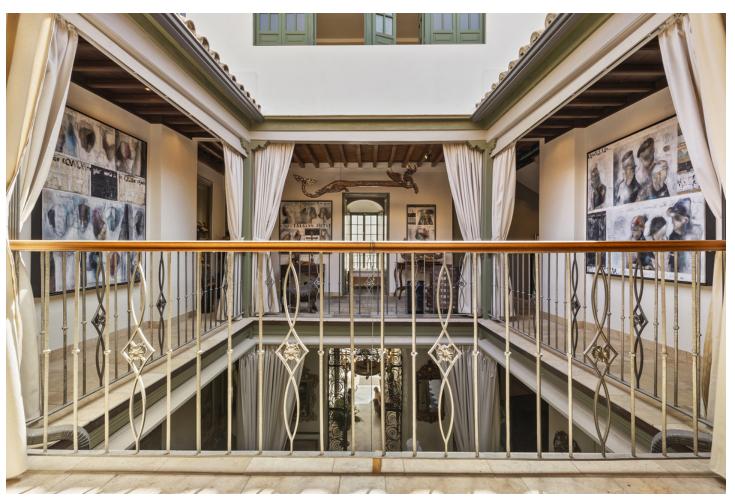

This townhouse in the heart of Coin is quite simply an artists masterpiece - a superbly renovated piece of history, and one with many stories to tell and secrets to keep. Built around a 'Patio Andaluz' this 3 floored property encircles the patio squarely, each floor open and looking down onto the courtyard where a stunning freshwater fountain stands proud. Playing host to 7 bedrooms and 4 bathrooms, 3 of which are ensuite, this property languishes over 488m2. Through the old wooden doors leading straight from the tranquil village street you are transported into this ornate courtyard. From every side you can stroll into a different part of the house. The kitchen showcases modern appliances and fittings yet these sit juxtaposed to the brick walls and wooden beamed ceiling, creating a sense that two worlds collide - the olde and the new. Two of the kitchens counters are conjoined by the ingenious use of a wooden section along which barstools are placed offering further seating. The kitchen opens up along the far side to the inner terrace where a small swimming pool sits on one of the sunny corners and surrounded by crisp white walls and a modern mural seemingly keeping an eye on its residents. Alongside the kitchen is a sitting room, open and spacious, furnished with wooden furniture atop marble floors, with doors that open up on either side allowing freedom of passage to the next hidden secret. Moving up to the middle floor of this hidden gem, taking in the eclectic artwork that surpasses expectations at every turn, you find 4 of the 7 bedrooms on every side. The hallways, open save for curtains draped on every corner, are protected by slim wooden beamed ceilings, as wide as the hallways and dressed with finest art, statues and diverse pieces of furniture. Turn your gaze upward and you are greeted by the sheer expanse of sky - It is both calming and soothing. Each bedroom on this floor is starkly different to its neighbour but equally as illuminating, with huge windows that open to the outside and allow natural light to flood in. Some bedrooms are vast enough to offer lounging areas in which to relax and contemplate the complexity of the property. The bathrooms are noble in their settings and again the artists unconventional flair comes to life as the sublime use of a huge array of materials is showcased - brick, sandstone and wood flourishes are styled side by side in unison. The master suite on this floor also enjoys the private use of a shaded terrace overlooking the pool and taking in the colossal mural that decorates the one wall. Further up on the final top floor are the 3 remaining bedrooms. Interconnecting doors all passage through, all the while permitting your gaze to move outside through the wall length windows and down onto the 'pool side' terrace. Bathrooms on this floor are breathtaking in their design and their dressing, with ornate carved wooden sink units and virtually open shower spaces. The understated grandeur used by the artist is almost overwhelming in its display, yet certainly not surprising. Without doubt this is one of the most remarkable and all embracing properties you will ever set foot in. Simplistic in some forms, modern in others but charming and inviting throughout. To own this piece of architectural brilliance would be akin to immersing yourself in both the immortality of history and the grandiose lifestyle that this masterpiece would most certainly offer. Imagine adding your stories to those that already live within .....