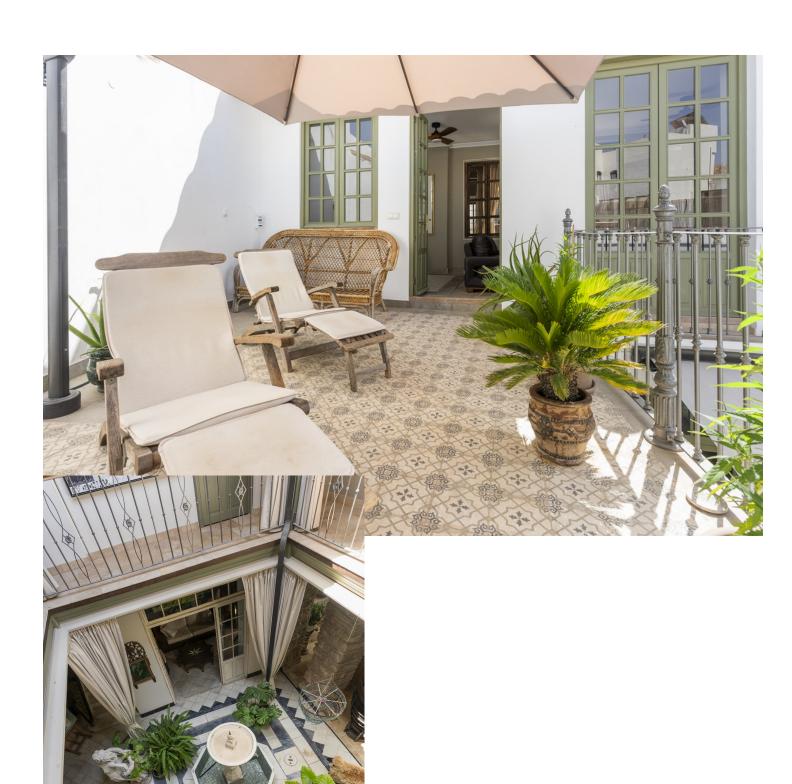

This townhouse in the heart of Coin is quite simply an artists masterpiece - a superbly renovated piece of history, and one with many stories to tell and secrets to keep. Built around a 'Patio Andaluz' this 3 floored property encircles the patio squarely, each floor open and looking down onto the courtyard where a stunning freshwater fountain stands proud. Playing host to 7 bedrooms and 4 bathrooms, 3 of which are ensuite, this property languishes over 488m2. Through the old wooden doors leading straight from the tranquil village street you are transported into this ornate courtyard. From every side you can stroll into a different part of the house. The kitchen showcases modern appliances and fittings yet these sit juxtaposed to the brick walls and wooden beamed ceiling, creating a sense that two worlds collide - the olde and the new. Two of the kitchens counters are conjoined by the ingenious use of a wooden section along which barstools are placed offering further seating. The kitchen opens up along the far side to the inner terrace where a small swimming pool sits on one of the sunny corners and surrounded by crisp white walls and a modern mural seemingly keeping an eye on its residents. Alongside the kitchen is a sitting room, open and spacious, furnished with wooden furniture atop marble floors, with doors that open up on either side allowing freedom of passage to the next hidden secret. Moving up to the middle floor of this hidden gem, taking in the eclectic artwork that surpasses expectations at every turn, you find 4 of the 7 bedrooms on every side. The hallways, open save for curtains draped on every corner, are protected by slim wooden beamed ceilings, as wide as the hallways and dressed with finest art, statues and diverse pieces of furniture. Turn your gaze upward and you are greeted by the sheer expanse of sky - It is both calming and soothing. Each bedroom on this floor is starkly different to its neighbour but equally as illuminating, with huge windows that open to the outside and allow natural light to flood in. Some bedrooms are vast enough to offer lounging areas in which to relax and contemplate the complexity of the property. The bathrooms are noble in their settings and again the artists unconventional flair comes to life as the sublime use of a huge array of materials is showcased - brick, sandstone and wood flourishes are styled side by side in unison. The master suite on this floor also enjoys the private use of a shaded terrace overlooking the pool and taking in the colossal mural that decorates the one wall. Further up on the final top floor are the 3 remaining bedrooms. Interconnecting doors all passage through, all the while permitting your gaze to move outside through the wall length windows and down onto the 'pool side' terrace. Bathrooms on this floor are breathtaking in their design and their dressing, with ornate carved wooden sink units and virtually open shower spaces. The understated grandeur used by the artist is almost overwhelming in its display, yet certainly not surprising. Without doubt this is one of the most remarkable and all embracing properties you will ever set foot in. Simplistic in some forms, modern in others but charming and inviting throughout. To own this piece of architectural brilliance would be akin to immersing yourself in both the immortality of history and the grandiose lifestyle that this masterpiece would most certainly offer. Imagine adding your stories to those that already live within .....