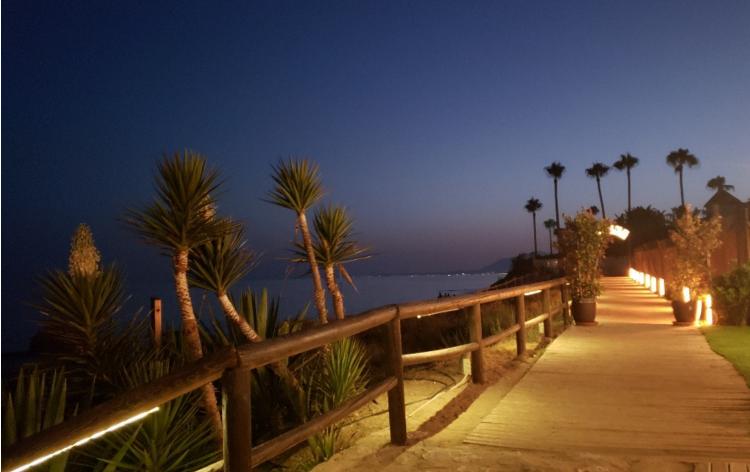

3 🔙 3 210 m2

Welcome to Carib Playa Marbella. This completely renovated duplex penthouse is truly a hidden gem that combines luxury, comfort and a prime location. It just doesn't get better than this. Perfectly located within walking distance to the best beaches, shops and restaurants in Elviria not to mention 15 minutes from Marbella Old Town and Puerto Banus. As you enter this renovated gem you have a lift to your own private landing. The main floor features a spacious and bright living room and dining area with vaulted ceilings and a fireplace. Additionally this lovely room is accompanied by a large terrace off the living area and the kitchen is fully equipped with state of the art Siemens and Bosch appliances and granite counter tops which offer a functional and stylish space for culinary enthusiasts. The main attraction yet to be mentioned is the massive terrace off the kitchen allowing another lounge and dining area with barbecue and storage. This duplex provides three spacious bedrooms and three full bathrooms. There is a primary bedroom with en-suite bathroom and shower off the living room with two large mirrored wardrobes with built-ins and a Juliet balcony with french doors. The other bedroom on the main floor is off the entry foyer and has mirrored wardrobes with built-ins as well and a separate shower and toilet for guests. As you ascend the glass staircase to the upstairs primary that boasts vaulted ceilings, mirrored wardrobes with built-ins and a large private terrace with sea views and if that's not enough you have a large bathroom with a massive pan shower. Residents can also enjoy the communal swimming pool, providing a perfect spot to cool off and relax in the sun. This exquisite family home has first class accommodations and lacks no attention to detail! A must see!