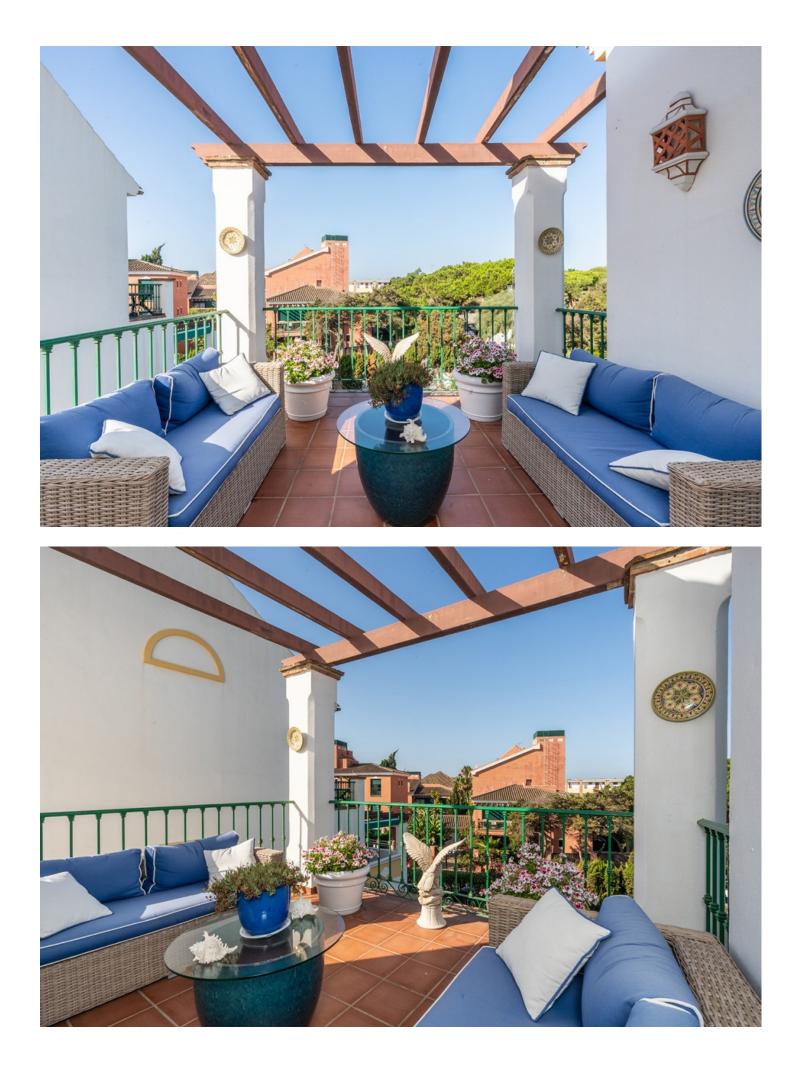

3 🔙 3 210 m2

Welcome to Carib Playa Marbella. This completely renovated duplex penthouse is truly a hidden gem that combines luxury, comfort and a prime location. It just doesn't get better than this. Perfectly located within walking distance to the best beaches, shops and restaurants in Elviria not to mention 15 minutes from Marbella Old Town and Puerto Banus. As you enter this renovated gem you have a lift to your own private landing. The main floor features a spacious and bright living room and dining area with vaulted ceilings and a fireplace. Additionally this lovely room is accompanied by a large terrace off the living area and the kitchen is fully equipped with state of the art Siemens and Bosch appliances and granite counter tops which offer a functional and stylish space for culinary enthusiasts. The main attraction yet to be mentioned is the massive terrace off the kitchen allowing another lounge and dining area with barbecue and storage. This duplex provides three spacious bedrooms and three full bathrooms. There is a primary bedroom with en-suite bathroom and shower off the living room with two large mirrored wardrobes with built-ins and a Juliet balcony with french doors. The other bedroom on the main floor is off the entry foyer and has mirrored wardrobes with built-ins as well and a separate shower and toilet for guests. As you ascend the glass staircase to the upstairs primary that boasts vaulted ceilings, mirrored wardrobes with built-ins and a large private terrace with sea views and if that's not enough you have a large bathroom with a massive pan shower. Residents can also enjoy the communal swimming pool, providing a perfect spot to cool off and relax in the sun. This exquisite family home has first class accommodations and lacks no attention to detail! A must see!