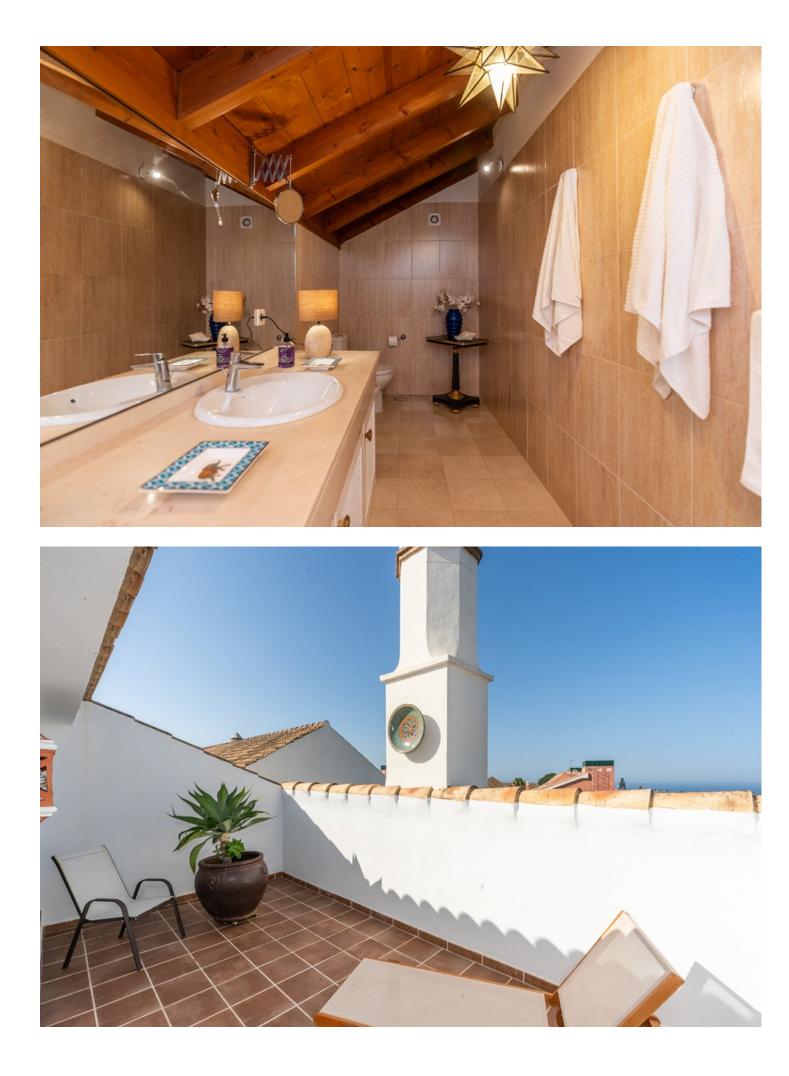

3 🔙 3 210 m2

Welcome to Carib Playa Marbella. This completely renovated duplex penthouse is truly a hidden gem that combines luxury, comfort and a prime location. It just doesn't get better than this. Perfectly located within walking distance to the best beaches, shops and restaurants in Elviria not to mention 15 minutes from Marbella Old Town and Puerto Banus. As you enter this renovated gem you have a lift to your own private landing. The main floor features a spacious and bright living room and dining area with vaulted ceilings and a fireplace. Additionally this lovely room is accompanied by a large terrace off the living area and the kitchen is fully equipped with state of the art Siemens and Bosch appliances and granite counter tops which offer a functional and stylish space for culinary enthusiasts. The main attraction yet to be mentioned is the massive terrace off the kitchen allowing another lounge and dining area with barbecue and storage. This duplex provides three spacious bedrooms and three full bathrooms. There is a primary bedroom with en-suite bathroom and shower off the living room with two large mirrored wardrobes with built-ins and a Juliet balcony with french doors. The other bedroom on the main floor is off the entry foyer and has mirrored wardrobes with built-ins as well and a separate shower and toilet for guests. As you ascend the glass staircase to the upstairs primary that boasts vaulted ceilings, mirrored wardrobes with built-ins and a large private terrace with sea views and if that's not enough you have a large bathroom with a massive pan shower. Residents can also enjoy the communal swimming pool, providing a perfect spot to cool off and relax in the sun. This exquisite family home has first class accommodations and lacks no attention to detail! A must see!