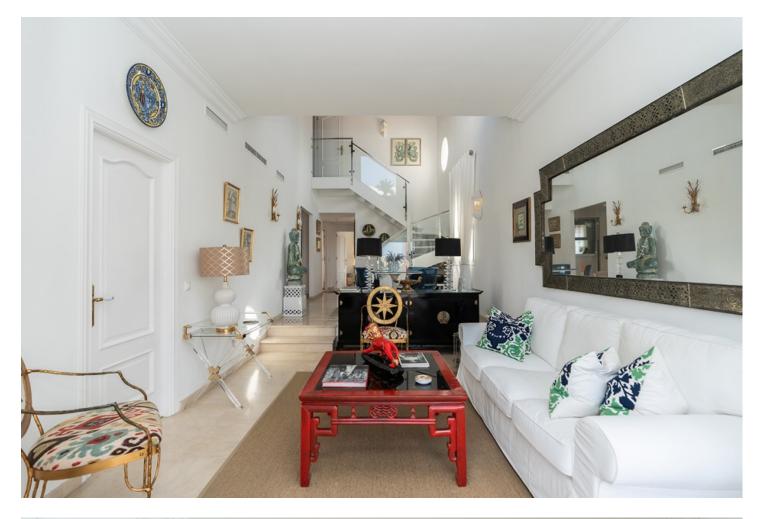

3 🔙 3 210 m2

Welcome to Carib Playa Marbella. This completely renovated duplex penthouse is truly a hidden gem that combines luxury, comfort and a prime location. It just doesn't get better than this. Perfectly located within walking distance to the best beaches, shops and restaurants in Elviria not to mention 15 minutes from Marbella Old Town and Puerto Banus. As you enter this renovated gem you have a lift to your own private landing. The main floor features a spacious and bright living room and dining area with vaulted ceilings and a fireplace. Additionally this lovely room is accompanied by a large terrace off the living area and the kitchen is fully equipped with state of the art Siemens and Bosch appliances and granite counter tops which offer a functional and stylish space for culinary enthusiasts. The main attraction yet to be mentioned is the massive terrace off the kitchen allowing another lounge and dining area with barbecue and storage. This duplex provides three spacious bedrooms and three full bathrooms. There is a primary bedroom with en-suite bathroom and shower off the living room with two large mirrored wardrobes with built-ins and a Juliet balcony with french doors. The other bedroom on the main floor is off the entry foyer and has mirrored wardrobes with built-ins as well and a separate shower and toilet for guests. As you ascend the glass staircase to the upstairs primary that boasts vaulted ceilings, mirrored wardrobes with built-ins and a large private terrace with sea views and if that's not enough you have a large bathroom with a massive pan shower. Residents can also enjoy the communal swimming pool, providing a perfect spot to cool off and relax in the sun. This exquisite family home has first class accommodations and lacks no attention to detail! A must see!