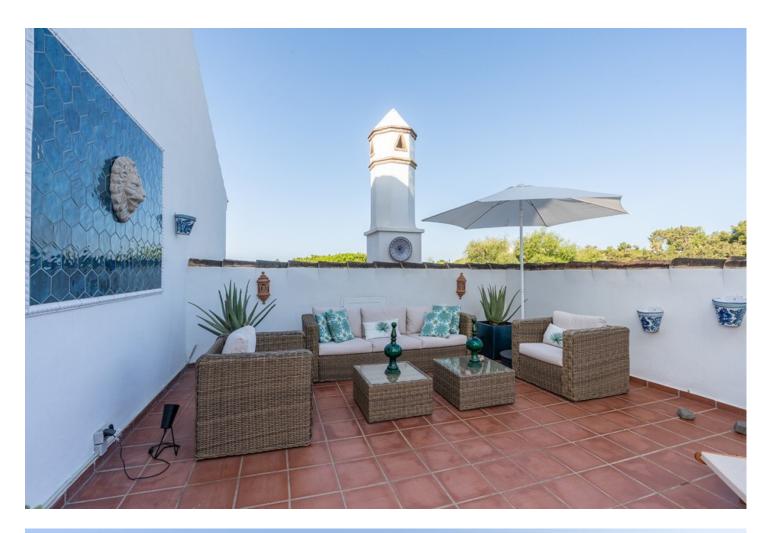

3 🔙 3 210 m2

Welcome to Carib Playa Marbella. This completely renovated duplex penthouse is truly a hidden gem that combines luxury, comfort and a prime location. It just doesn't get better than this. Perfectly located within walking distance to the best beaches, shops and restaurants in Elviria not to mention 15 minutes from Marbella Old Town and Puerto Banus. As you enter this renovated gem you have a lift to your own private landing. The main floor features a spacious and bright living room and dining area with vaulted ceilings and a fireplace. Additionally this lovely room is accompanied by a large terrace off the living area and the kitchen is fully equipped with state of the art Siemens and Bosch appliances and granite counter tops which offer a functional and stylish space for culinary enthusiasts. The main attraction yet to be mentioned is the massive terrace off the kitchen allowing another lounge and dining area with barbecue and storage. This duplex provides three spacious bedrooms and three full bathrooms. There is a primary bedroom with en-suite bathroom and shower off the living room with two large mirrored wardrobes with built-ins and a Juliet balcony with french doors. The other bedroom on the main floor is off the entry foyer and has mirrored wardrobes with built-ins as well and a separate shower and toilet for guests. As you ascend the glass staircase to the upstairs primary that boasts vaulted ceilings, mirrored wardrobes with built-ins and a large private terrace with sea views and if that's not enough you have a large bathroom with a massive pan shower. Residents can also enjoy the communal swimming pool, providing a perfect spot to cool off and relax in the sun. This exquisite family home has first class accommodations and lacks no attention to detail! A must see!