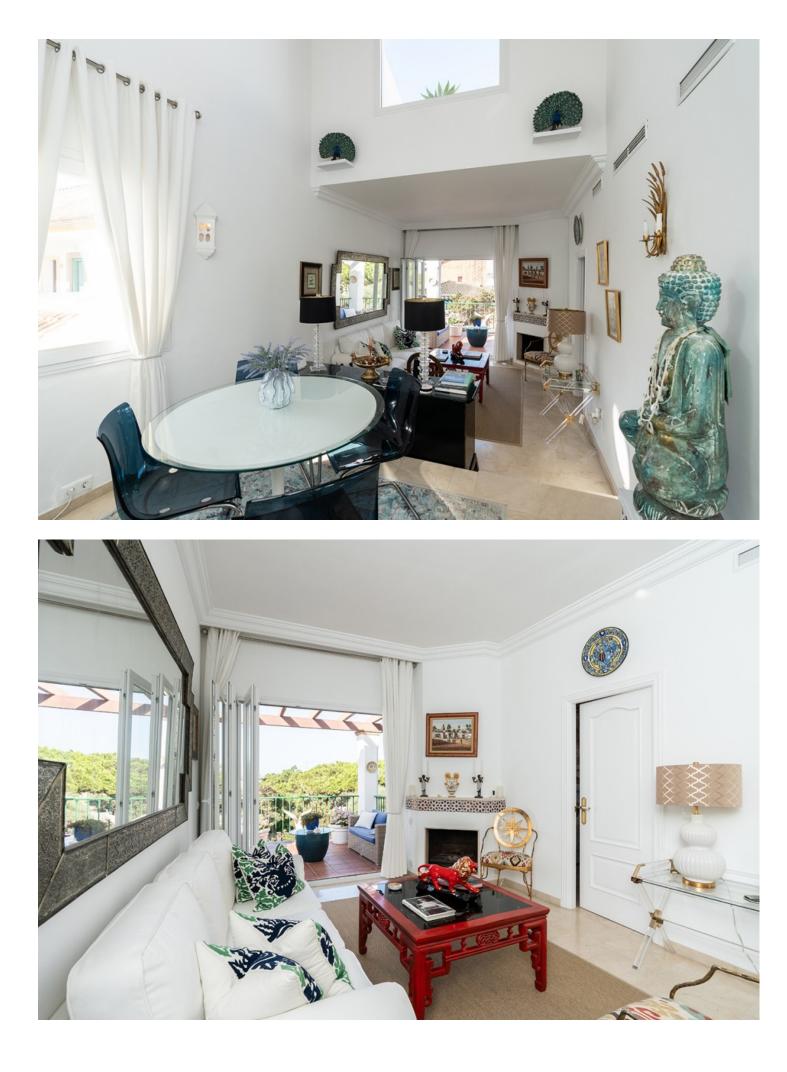

3 🔙 3 210 m2

Welcome to Carib Playa Marbella. This completely renovated duplex penthouse is truly a hidden gem that combines luxury, comfort and a prime location. It just doesn't get better than this. Perfectly located within walking distance to the best beaches, shops and restaurants in Elviria not to mention 15 minutes from Marbella Old Town and Puerto Banus. As you enter this renovated gem you have a lift to your own private landing. The main floor features a spacious and bright living room and dining area with vaulted ceilings and a fireplace. Additionally this lovely room is accompanied by a large terrace off the living area and the kitchen is fully equipped with state of the art Siemens and Bosch appliances and granite counter tops which offer a functional and stylish space for culinary enthusiasts. The main attraction yet to be mentioned is the massive terrace off the kitchen allowing another lounge and dining area with barbecue and storage. This duplex provides three spacious bedrooms and three full bathrooms. There is a primary bedroom with en-suite bathroom and shower off the living room with two large mirrored wardrobes with built-ins and a Juliet balcony with french doors. The other bedroom on the main floor is off the entry foyer and has mirrored wardrobes with built-ins as well and a separate shower and toilet for guests. As you ascend the glass staircase to the upstairs primary that boasts vaulted ceilings, mirrored wardrobes with built-ins and a large private terrace with sea views and if that's not enough you have a large bathroom with a massive pan shower. Residents can also enjoy the communal swimming pool, providing a perfect spot to cool off and relax in the sun. This exquisite family home has first class accommodations and lacks no attention to detail! A must see!