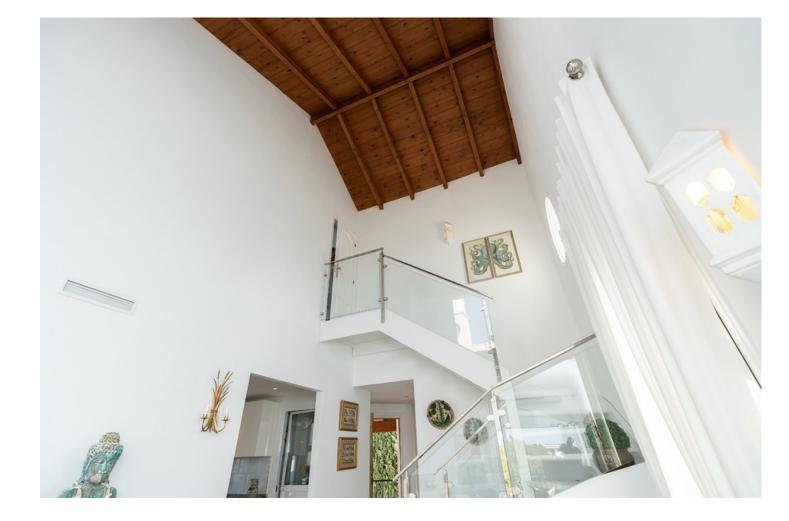

3 🔙 3 210 m2

Welcome to Carib Playa Marbella. This completely renovated duplex penthouse is truly a hidden gem that combines luxury, comfort and a prime location. It just doesn't get better than this. Perfectly located within walking distance to the best beaches, shops and restaurants in Elviria not to mention 15 minutes from Marbella Old Town and Puerto Banus. As you enter this renovated gem you have a lift to your own private landing. The main floor features a spacious and bright living room and dining area with vaulted ceilings and a fireplace. Additionally this lovely room is accompanied by a large terrace off the living area and the kitchen is fully equipped with state of the art Siemens and Bosch appliances and granite counter tops which offer a functional and stylish space for culinary enthusiasts. The main attraction yet to be mentioned is the massive terrace off the kitchen allowing another lounge and dining area with barbecue and storage. This duplex provides three spacious bedrooms and three full bathrooms. There is a primary bedroom with en-suite bathroom and shower off the living room with two large mirrored wardrobes with built-ins and a Juliet balcony with french doors. The other bedroom on the main floor is off the entry foyer and has mirrored wardrobes with built-ins as well and a separate shower and toilet for guests. As you ascend the glass staircase to the upstairs primary that boasts vaulted ceilings, mirrored wardrobes with built-ins and a large private terrace with sea views and if that's not enough you have a large bathroom with a massive pan shower. Residents can also enjoy the communal swimming pool, providing a perfect spot to cool off and relax in the sun. This exquisite family home has first class accommodations and lacks no attention to detail! A must see!