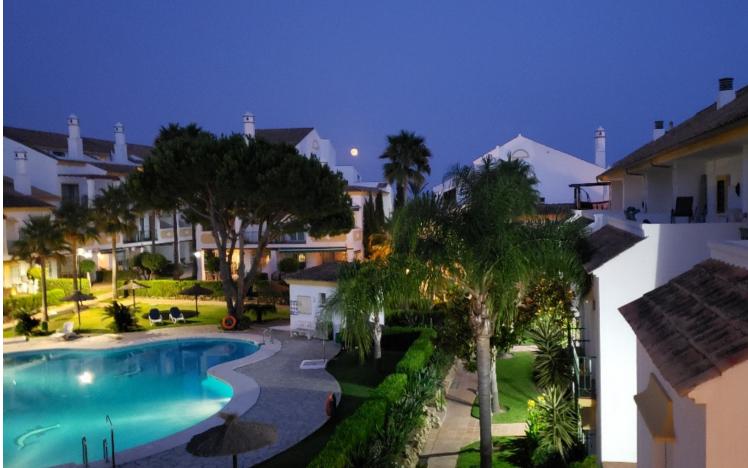

3 🔙 3 210 m2

Welcome to Carib Playa Marbella. This completely renovated duplex penthouse is truly a hidden gem that combines luxury, comfort and a prime location. It just doesn't get better than this. Perfectly located within walking distance to the best beaches, shops and restaurants in Elviria not to mention 15 minutes from Marbella Old Town and Puerto Banus. As you enter this renovated gem you have a lift to your own private landing. The main floor features a spacious and bright living room and dining area with vaulted ceilings and a fireplace. Additionally this lovely room is accompanied by a large terrace off the living area and the kitchen is fully equipped with state of the art Siemens and Bosch appliances and granite counter tops which offer a functional and stylish space for culinary enthusiasts. The main attraction yet to be mentioned is the massive terrace off the kitchen allowing another lounge and dining area with barbecue and storage. This duplex provides three spacious bedrooms and three full bathrooms. There is a primary bedroom with en-suite bathroom and shower off the living room with two large mirrored wardrobes with built-ins and a Juliet balcony with french doors. The other bedroom on the main floor is off the entry foyer and has mirrored wardrobes with built-ins as well and a separate shower and toilet for guests. As you ascend the glass staircase to the upstairs primary that boasts vaulted ceilings, mirrored wardrobes with built-ins and a large private terrace with sea views and if that's not enough you have a large bathroom with a massive pan shower. Residents can also enjoy the communal swimming pool, providing a perfect spot to cool off and relax in the sun. This exquisite family home has first class accommodations and lacks no attention to detail! A must see!