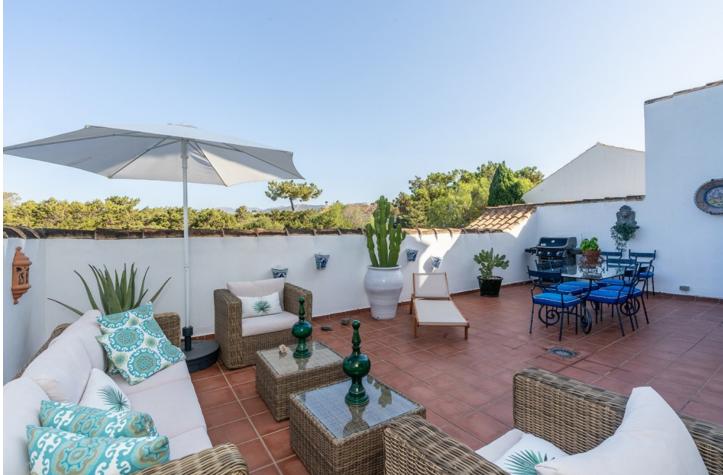

3 🔙 3 210 m2

Welcome to Carib Playa Marbella. This completely renovated duplex penthouse is truly a hidden gem that combines luxury, comfort and a prime location. It just doesn't get better than this. Perfectly located within walking distance to the best beaches, shops and restaurants in Elviria not to mention 15 minutes from Marbella Old Town and Puerto Banus. As you enter this renovated gem you have a lift to your own private landing. The main floor features a spacious and bright living room and dining area with vaulted ceilings and a fireplace. Additionally this lovely room is accompanied by a large terrace off the living area and the kitchen is fully equipped with state of the art Siemens and Bosch appliances and granite counter tops which offer a functional and stylish space for culinary enthusiasts. The main attraction yet to be mentioned is the massive terrace off the kitchen allowing another lounge and dining area with barbecue and storage. This duplex provides three spacious bedrooms and three full bathrooms. There is a primary bedroom with en-suite bathroom and shower off the living room with two large mirrored wardrobes with built-ins and a Juliet balcony with french doors. The other bedroom on the main floor is off the entry foyer and has mirrored wardrobes with built-ins as well and a separate shower and toilet for guests. As you ascend the glass staircase to the upstairs primary that boasts vaulted ceilings, mirrored wardrobes with built-ins and a large private terrace with sea views and if that's not enough you have a large bathroom with a massive pan shower. Residents can also enjoy the communal swimming pool, providing a perfect spot to cool off and relax in the sun. This exquisite family home has first class accommodations and lacks no attention to detail! A must see!