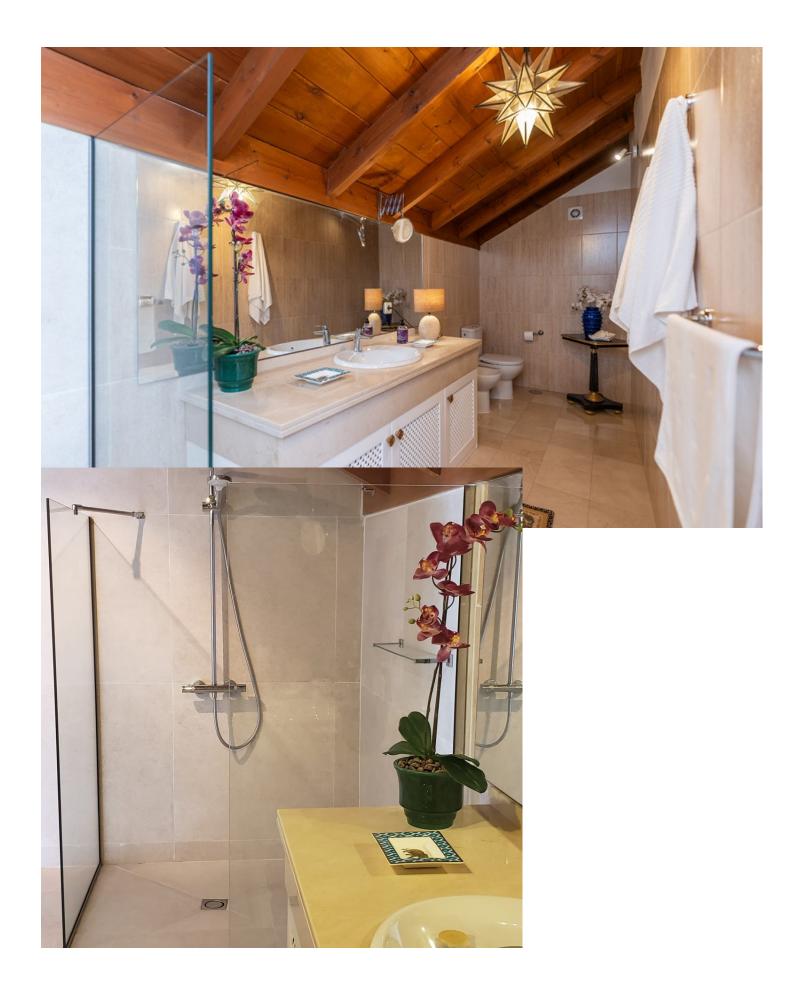

3 🔙 3 210 m2

Welcome to Carib Playa Marbella. This completely renovated duplex penthouse is truly a hidden gem that combines luxury, comfort and a prime location. It just doesn't get better than this. Perfectly located within walking distance to the best beaches, shops and restaurants in Elviria not to mention 15 minutes from Marbella Old Town and Puerto Banus. As you enter this renovated gem you have a lift to your own private landing. The main floor features a spacious and bright living room and dining area with vaulted ceilings and a fireplace. Additionally this lovely room is accompanied by a large terrace off the living area and the kitchen is fully equipped with state of the art Siemens and Bosch appliances and granite counter tops which offer a functional and stylish space for culinary enthusiasts. The main attraction yet to be mentioned is the massive terrace off the kitchen allowing another lounge and dining area with barbecue and storage. This duplex provides three spacious bedrooms and three full bathrooms. There is a primary bedroom with en-suite bathroom and shower off the living room with two large mirrored wardrobes with built-ins and a Juliet balcony with french doors. The other bedroom on the main floor is off the entry foyer and has mirrored wardrobes with built-ins as well and a separate shower and toilet for guests. As you ascend the glass staircase to the upstairs primary that boasts vaulted ceilings, mirrored wardrobes with built-ins and a large private terrace with sea views and if that's not enough you have a large bathroom with a massive pan shower. Residents can also enjoy the communal swimming pool, providing a perfect spot to cool off and relax in the sun. This exquisite family home has first class accommodations and lacks no attention to detail! A must see!