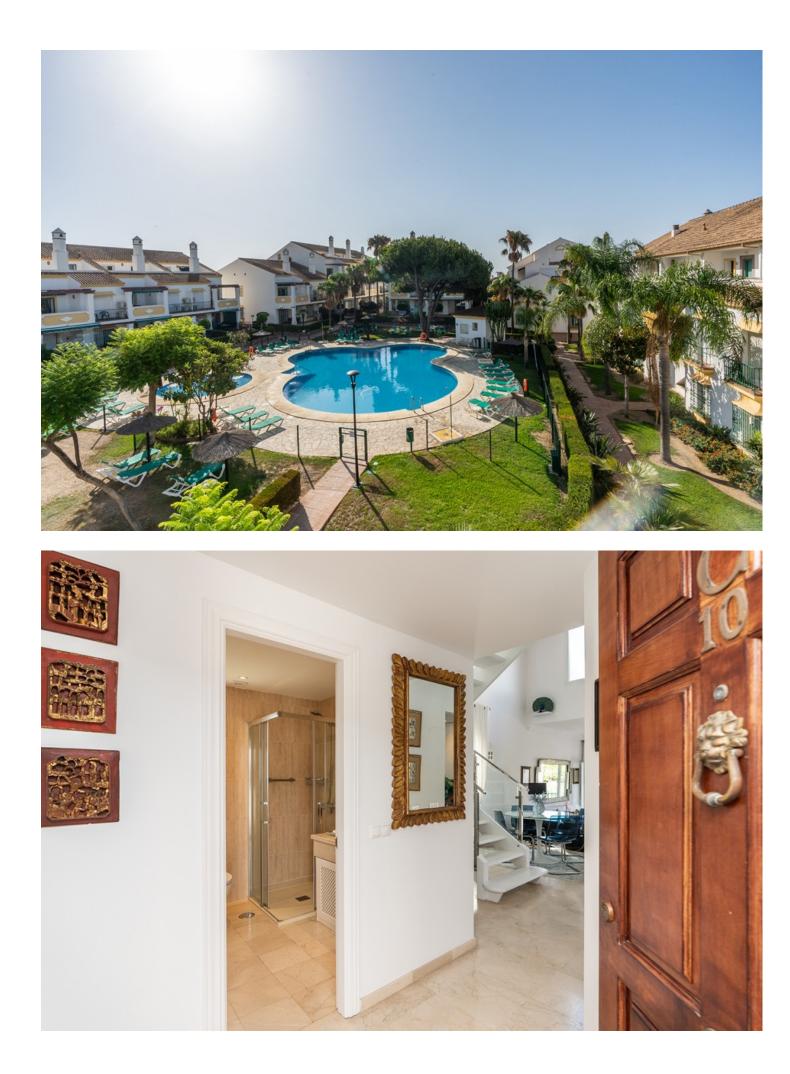

3 🔙 3 210 m2

Welcome to Carib Playa Marbella. This completely renovated duplex penthouse is truly a hidden gem that combines luxury, comfort and a prime location. It just doesn't get better than this. Perfectly located within walking distance to the best beaches, shops and restaurants in Elviria not to mention 15 minutes from Marbella Old Town and Puerto Banus. As you enter this renovated gem you have a lift to your own private landing. The main floor features a spacious and bright living room and dining area with vaulted ceilings and a fireplace. Additionally this lovely room is accompanied by a large terrace off the living area and the kitchen is fully equipped with state of the art Siemens and Bosch appliances and granite counter tops which offer a functional and stylish space for culinary enthusiasts. The main attraction yet to be mentioned is the massive terrace off the kitchen allowing another lounge and dining area with barbecue and storage. This duplex provides three spacious bedrooms and three full bathrooms. There is a primary bedroom with en-suite bathroom and shower off the living room with two large mirrored wardrobes with built-ins and a Juliet balcony with french doors. The other bedroom on the main floor is off the entry foyer and has mirrored wardrobes with built-ins as well and a separate shower and toilet for guests. As you ascend the glass staircase to the upstairs primary that boasts vaulted ceilings, mirrored wardrobes with built-ins and a large private terrace with sea views and if that's not enough you have a large bathroom with a massive pan shower. Residents can also enjoy the communal swimming pool, providing a perfect spot to cool off and relax in the sun. This exquisite family home has first class accommodations and lacks no attention to detail! A must see!