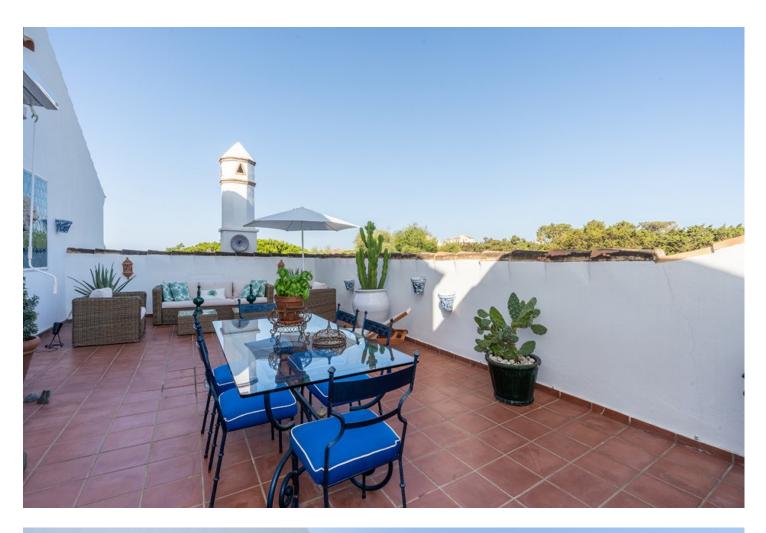

3 🔙 3 210 m2

Welcome to Carib Playa Marbella. This completely renovated duplex penthouse is truly a hidden gem that combines luxury, comfort and a prime location. It just doesn't get better than this. Perfectly located within walking distance to the best beaches, shops and restaurants in Elviria not to mention 15 minutes from Marbella Old Town and Puerto Banus. As you enter this renovated gem you have a lift to your own private landing. The main floor features a spacious and bright living room and dining area with vaulted ceilings and a fireplace. Additionally this lovely room is accompanied by a large terrace off the living area and the kitchen is fully equipped with state of the art Siemens and Bosch appliances and granite counter tops which offer a functional and stylish space for culinary enthusiasts. The main attraction yet to be mentioned is the massive terrace off the kitchen allowing another lounge and dining area with barbecue and storage. This duplex provides three spacious bedrooms and three full bathrooms. There is a primary bedroom with en-suite bathroom and shower off the living room with two large mirrored wardrobes with built-ins and a Juliet balcony with french doors. The other bedroom on the main floor is off the entry foyer and has mirrored wardrobes with built-ins as well and a separate shower and toilet for guests. As you ascend the glass staircase to the upstairs primary that boasts vaulted ceilings, mirrored wardrobes with built-ins and a large private terrace with sea views and if that's not enough you have a large bathroom with a massive pan shower. Residents can also enjoy the communal swimming pool, providing a perfect spot to cool off and relax in the sun. This exquisite family home has first class accommodations and lacks no attention to detail! A must see!