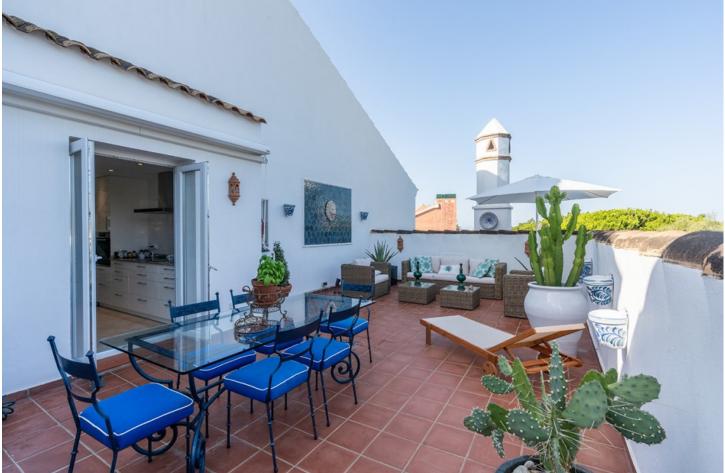

3 🔙 3 210 m2

Welcome to Carib Playa Marbella. This completely renovated duplex penthouse is truly a hidden gem that combines luxury, comfort and a prime location. It just doesn't get better than this. Perfectly located within walking distance to the best beaches, shops and restaurants in Elviria not to mention 15 minutes from Marbella Old Town and Puerto Banus. As you enter this renovated gem you have a lift to your own private landing. The main floor features a spacious and bright living room and dining area with vaulted ceilings and a fireplace. Additionally this lovely room is accompanied by a large terrace off the living area and the kitchen is fully equipped with state of the art Siemens and Bosch appliances and granite counter tops which offer a functional and stylish space for culinary enthusiasts. The main attraction yet to be mentioned is the massive terrace off the kitchen allowing another lounge and dining area with barbecue and storage. This duplex provides three spacious bedrooms and three full bathrooms. There is a primary bedroom with en-suite bathroom and shower off the living room with two large mirrored wardrobes with built-ins and a Juliet balcony with french doors. The other bedroom on the main floor is off the entry foyer and has mirrored wardrobes with built-ins as well and a separate shower and toilet for guests. As you ascend the glass staircase to the upstairs primary that boasts vaulted ceilings, mirrored wardrobes with built-ins and a large private terrace with sea views and if that's not enough you have a large bathroom with a massive pan shower. Residents can also enjoy the communal swimming pool, providing a perfect spot to cool off and relax in the sun. This exquisite family home has first class accommodations and lacks no attention to detail! A must see!