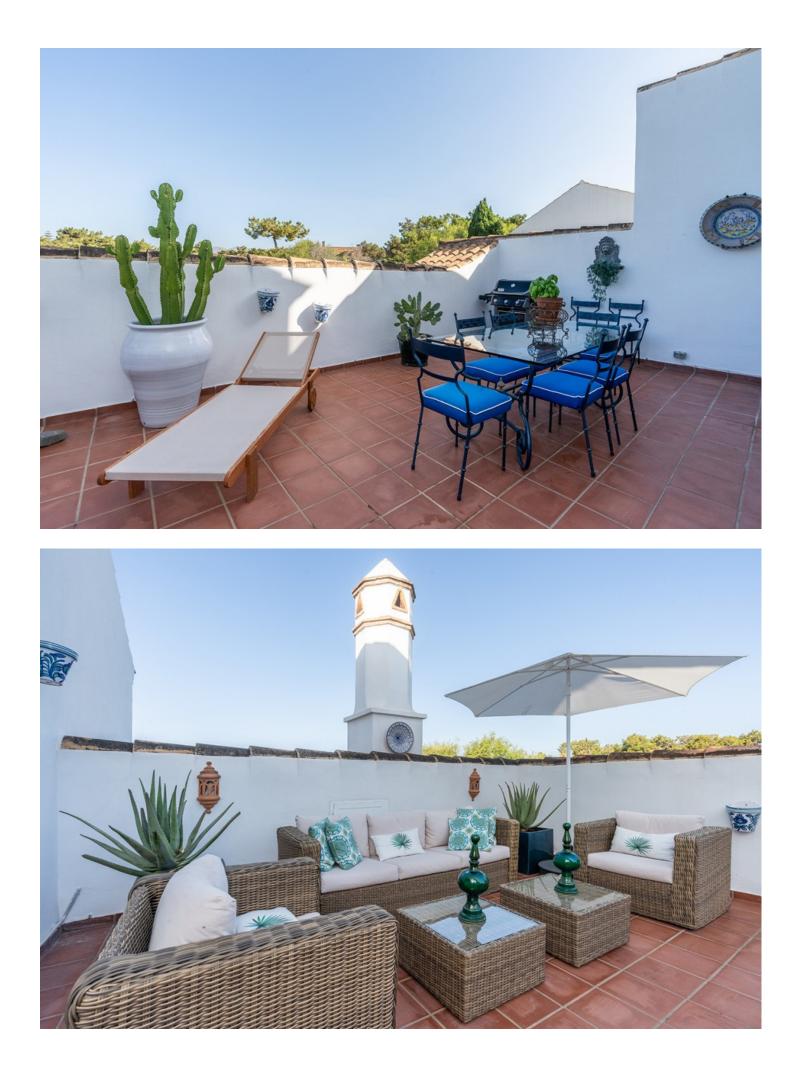

3 🔙 3 210 m2

Welcome to Carib Playa Marbella. This completely renovated duplex penthouse is truly a hidden gem that combines luxury, comfort and a prime location. It just doesn't get better than this. Perfectly located within walking distance to the best beaches, shops and restaurants in Elviria not to mention 15 minutes from Marbella Old Town and Puerto Banus. As you enter this renovated gem you have a lift to your own private landing. The main floor features a spacious and bright living room and dining area with vaulted ceilings and a fireplace. Additionally this lovely room is accompanied by a large terrace off the living area and the kitchen is fully equipped with state of the art Siemens and Bosch appliances and granite counter tops which offer a functional and stylish space for culinary enthusiasts. The main attraction yet to be mentioned is the massive terrace off the kitchen allowing another lounge and dining area with barbecue and storage. This duplex provides three spacious bedrooms and three full bathrooms. There is a primary bedroom with en-suite bathroom and shower off the living room with two large mirrored wardrobes with built-ins and a Juliet balcony with french doors. The other bedroom on the main floor is off the entry foyer and has mirrored wardrobes with built-ins as well and a separate shower and toilet for guests. As you ascend the glass staircase to the upstairs primary that boasts vaulted ceilings, mirrored wardrobes with built-ins and a large private terrace with sea views and if that's not enough you have a large bathroom with a massive pan shower. Residents can also enjoy the communal swimming pool, providing a perfect spot to cool off and relax in the sun. This exquisite family home has first class accommodations and lacks no attention to detail! A must see!