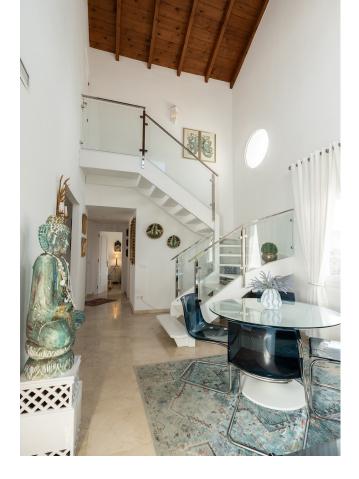

3 🔙 3 210 m2

Welcome to Carib Playa Marbella. This completely renovated duplex penthouse is truly a hidden gem that combines luxury, comfort and a prime location. It just doesn't get better than this. Perfectly located within walking distance to the best beaches, shops and restaurants in Elviria not to mention 15 minutes from Marbella Old Town and Puerto Banus. As you enter this renovated gem you have a lift to your own private landing. The main floor features a spacious and bright living room and dining area with vaulted ceilings and a fireplace. Additionally this lovely room is accompanied by a large terrace off the living area and the kitchen is fully equipped with state of the art Siemens and Bosch appliances and granite counter tops which offer a functional and stylish space for culinary enthusiasts. The main attraction yet to be mentioned is the massive terrace off the kitchen allowing another lounge and dining area with barbecue and storage. This duplex provides three spacious bedrooms and three full bathrooms. There is a primary bedroom with en-suite bathroom and shower off the living room with two large mirrored wardrobes with built-ins and a Juliet balcony with french doors. The other bedroom on the main floor is off the entry foyer and has mirrored wardrobes with built-ins as well and a separate shower and toilet for guests. As you ascend the glass staircase to the upstairs primary that boasts vaulted ceilings, mirrored wardrobes with built-ins and a large private terrace with sea views and if that's not enough you have a large bathroom with a massive pan shower. Residents can also enjoy the communal swimming pool, providing a perfect spot to cool off and relax in the sun. This exquisite family home has first class accommodations and lacks no attention to detail! A must see!