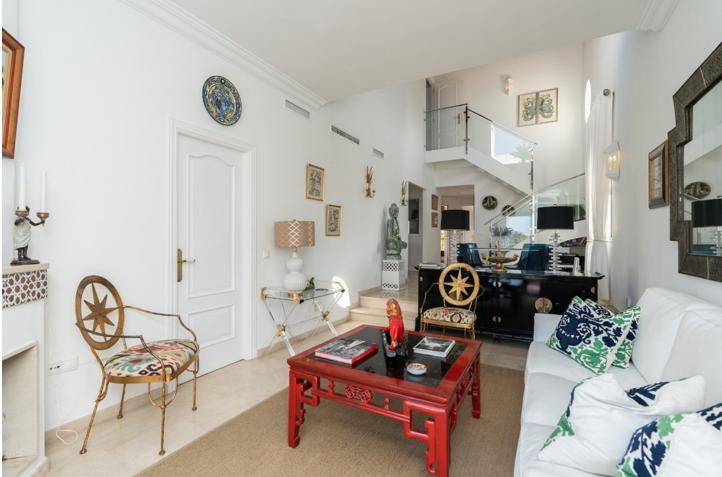

3 🔙 3 210 m2

Welcome to Carib Playa Marbella. This completely renovated duplex penthouse is truly a hidden gem that combines luxury, comfort and a prime location. It just doesn't get better than this. Perfectly located within walking distance to the best beaches, shops and restaurants in Elviria not to mention 15 minutes from Marbella Old Town and Puerto Banus. As you enter this renovated gem you have a lift to your own private landing. The main floor features a spacious and bright living room and dining area with vaulted ceilings and a fireplace. Additionally this lovely room is accompanied by a large terrace off the living area and the kitchen is fully equipped with state of the art Siemens and Bosch appliances and granite counter tops which offer a functional and stylish space for culinary enthusiasts. The main attraction yet to be mentioned is the massive terrace off the kitchen allowing another lounge and dining area with barbecue and storage. This duplex provides three spacious bedrooms and three full bathrooms. There is a primary bedroom with en-suite bathroom and shower off the living room with two large mirrored wardrobes with built-ins and a Juliet balcony with french doors. The other bedroom on the main floor is off the entry foyer and has mirrored wardrobes with built-ins as well and a separate shower and toilet for guests. As you ascend the glass staircase to the upstairs primary that boasts vaulted ceilings, mirrored wardrobes with built-ins and a large private terrace with sea views and if that's not enough you have a large bathroom with a massive pan shower. Residents can also enjoy the communal swimming pool, providing a perfect spot to cool off and relax in the sun. This exquisite family home has first class accommodations and lacks no attention to detail! A must see!