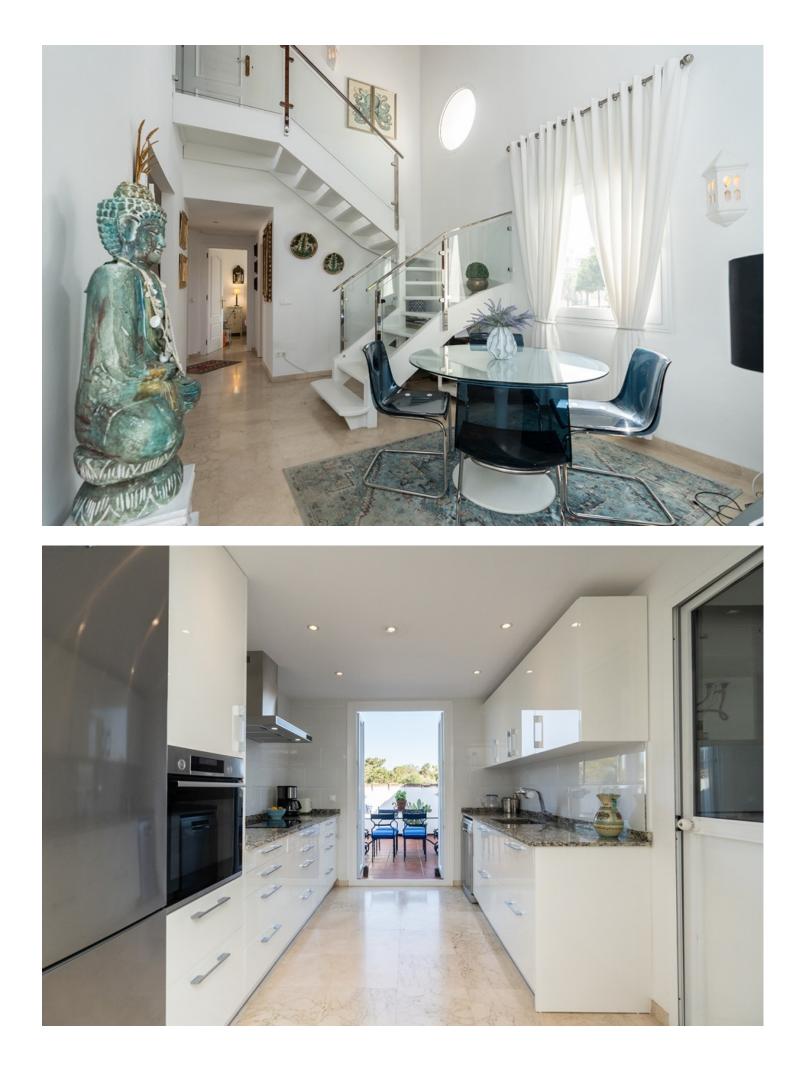

3 🔙 3 210 m2

Welcome to Carib Playa Marbella. This completely renovated duplex penthouse is truly a hidden gem that combines luxury, comfort and a prime location. It just doesn't get better than this. Perfectly located within walking distance to the best beaches, shops and restaurants in Elviria not to mention 15 minutes from Marbella Old Town and Puerto Banus. As you enter this renovated gem you have a lift to your own private landing. The main floor features a spacious and bright living room and dining area with vaulted ceilings and a fireplace. Additionally this lovely room is accompanied by a large terrace off the living area and the kitchen is fully equipped with state of the art Siemens and Bosch appliances and granite counter tops which offer a functional and stylish space for culinary enthusiasts. The main attraction yet to be mentioned is the massive terrace off the kitchen allowing another lounge and dining area with barbecue and storage. This duplex provides three spacious bedrooms and three full bathrooms. There is a primary bedroom with en-suite bathroom and shower off the living room with two large mirrored wardrobes with built-ins and a Juliet balcony with french doors. The other bedroom on the main floor is off the entry foyer and has mirrored wardrobes with built-ins as well and a separate shower and toilet for guests. As you ascend the glass staircase to the upstairs primary that boasts vaulted ceilings, mirrored wardrobes with built-ins and a large private terrace with sea views and if that's not enough you have a large bathroom with a massive pan shower. Residents can also enjoy the communal swimming pool, providing a perfect spot to cool off and relax in the sun. This exquisite family home has first class accommodations and lacks no attention to detail! A must see!