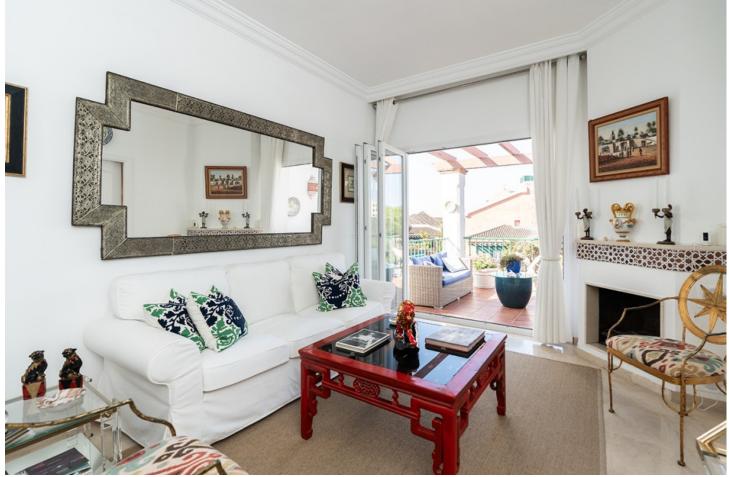

3 🔙 3 210 m2

Welcome to Carib Playa Marbella. This completely renovated duplex penthouse is truly a hidden gem that combines luxury, comfort and a prime location. It just doesn't get better than this. Perfectly located within walking distance to the best beaches, shops and restaurants in Elviria not to mention 15 minutes from Marbella Old Town and Puerto Banus. As you enter this renovated gem you have a lift to your own private landing. The main floor features a spacious and bright living room and dining area with vaulted ceilings and a fireplace. Additionally this lovely room is accompanied by a large terrace off the living area and the kitchen is fully equipped with state of the art Siemens and Bosch appliances and granite counter tops which offer a functional and stylish space for culinary enthusiasts. The main attraction yet to be mentioned is the massive terrace off the kitchen allowing another lounge and dining area with barbecue and storage. This duplex provides three spacious bedrooms and three full bathrooms. There is a primary bedroom with en-suite bathroom and shower off the living room with two large mirrored wardrobes with built-ins and a Juliet balcony with french doors. The other bedroom on the main floor is off the entry foyer and has mirrored wardrobes with built-ins as well and a separate shower and toilet for guests. As you ascend the glass staircase to the upstairs primary that boasts vaulted ceilings, mirrored wardrobes with built-ins and a large private terrace with sea views and if that's not enough you have a large bathroom with a massive pan shower. Residents can also enjoy the communal swimming pool, providing a perfect spot to cool off and relax in the sun. This exquisite family home has first class accommodations and lacks no attention to detail! A must see!