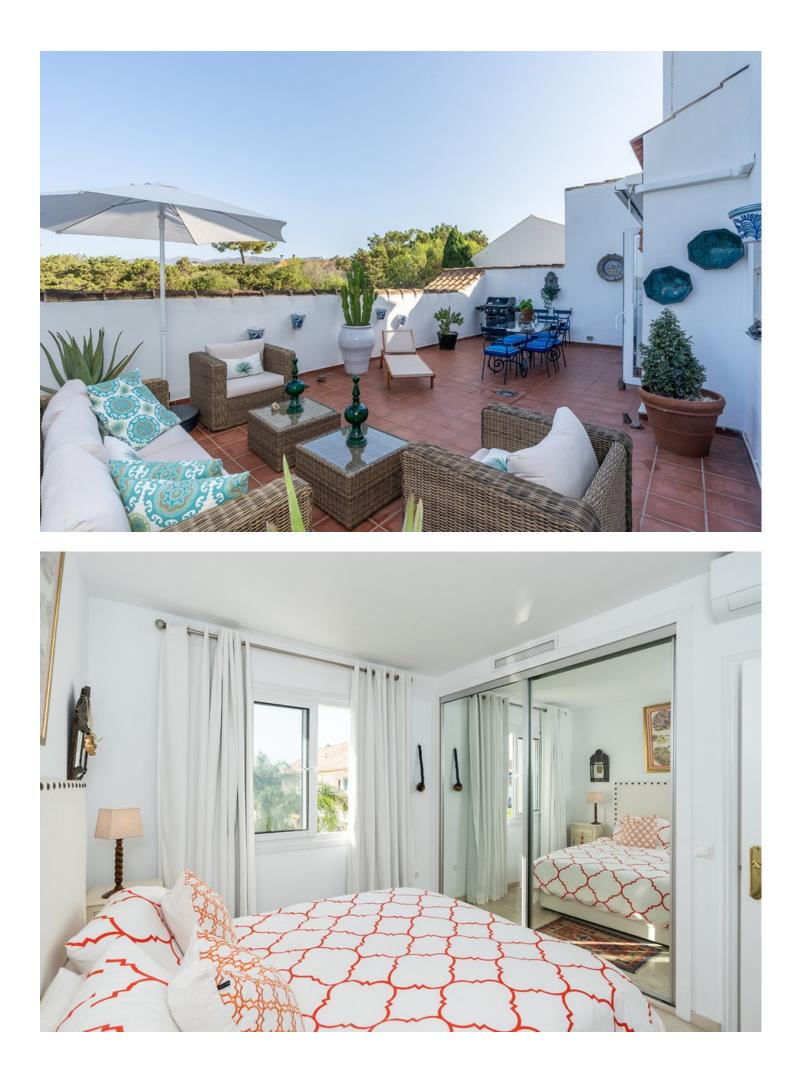

3 🔙 3 210 m2

Welcome to Carib Playa Marbella. This completely renovated duplex penthouse is truly a hidden gem that combines luxury, comfort and a prime location. It just doesn't get better than this. Perfectly located within walking distance to the best beaches, shops and restaurants in Elviria not to mention 15 minutes from Marbella Old Town and Puerto Banus. As you enter this renovated gem you have a lift to your own private landing. The main floor features a spacious and bright living room and dining area with vaulted ceilings and a fireplace. Additionally this lovely room is accompanied by a large terrace off the living area and the kitchen is fully equipped with state of the art Siemens and Bosch appliances and granite counter tops which offer a functional and stylish space for culinary enthusiasts. The main attraction yet to be mentioned is the massive terrace off the kitchen allowing another lounge and dining area with barbecue and storage. This duplex provides three spacious bedrooms and three full bathrooms. There is a primary bedroom with en-suite bathroom and shower off the living room with two large mirrored wardrobes with built-ins and a Juliet balcony with french doors. The other bedroom on the main floor is off the entry foyer and has mirrored wardrobes with built-ins as well and a separate shower and toilet for guests. As you ascend the glass staircase to the upstairs primary that boasts vaulted ceilings, mirrored wardrobes with built-ins and a large private terrace with sea views and if that's not enough you have a large bathroom with a massive pan shower. Residents can also enjoy the communal swimming pool, providing a perfect spot to cool off and relax in the sun. This exquisite family home has first class accommodations and lacks no attention to detail! A must see!