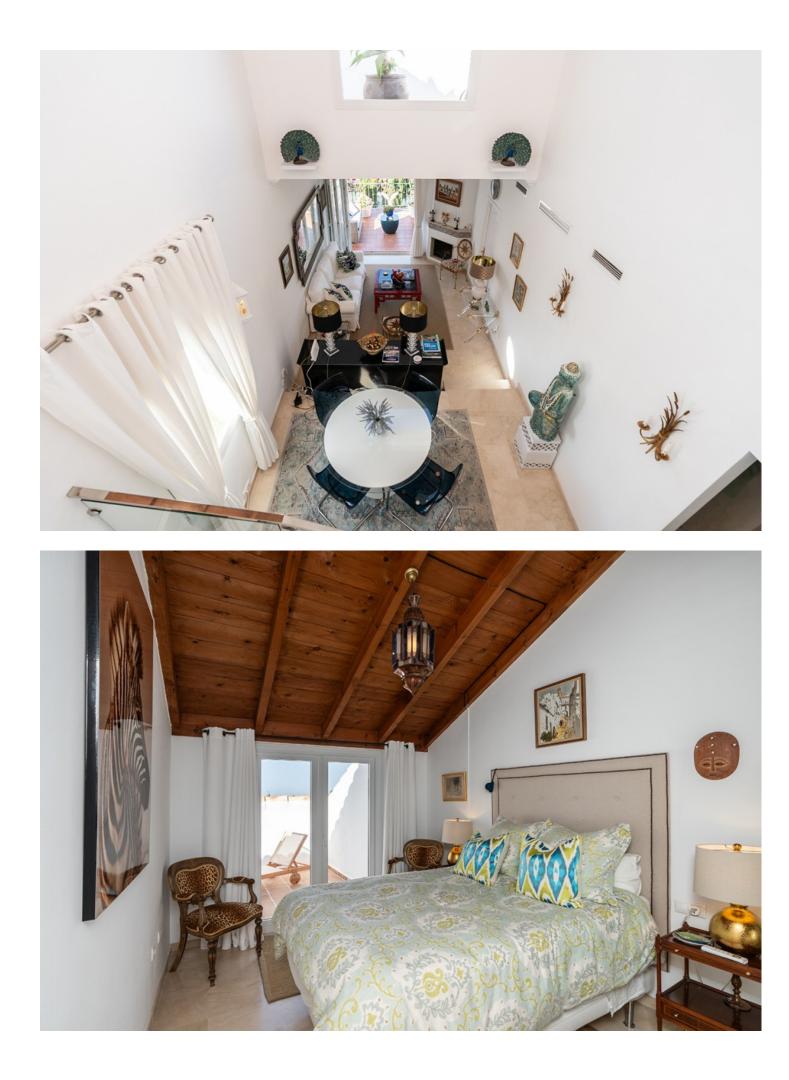

3 🔙 3 210 m2

Welcome to Carib Playa Marbella. This completely renovated duplex penthouse is truly a hidden gem that combines luxury, comfort and a prime location. It just doesn't get better than this. Perfectly located within walking distance to the best beaches, shops and restaurants in Elviria not to mention 15 minutes from Marbella Old Town and Puerto Banus. As you enter this renovated gem you have a lift to your own private landing. The main floor features a spacious and bright living room and dining area with vaulted ceilings and a fireplace. Additionally this lovely room is accompanied by a large terrace off the living area and the kitchen is fully equipped with state of the art Siemens and Bosch appliances and granite counter tops which offer a functional and stylish space for culinary enthusiasts. The main attraction yet to be mentioned is the massive terrace off the kitchen allowing another lounge and dining area with barbecue and storage. This duplex provides three spacious bedrooms and three full bathrooms. There is a primary bedroom with en-suite bathroom and shower off the living room with two large mirrored wardrobes with built-ins and a Juliet balcony with french doors. The other bedroom on the main floor is off the entry foyer and has mirrored wardrobes with built-ins as well and a separate shower and toilet for guests. As you ascend the glass staircase to the upstairs primary that boasts vaulted ceilings, mirrored wardrobes with built-ins and a large private terrace with sea views and if that's not enough you have a large bathroom with a massive pan shower. Residents can also enjoy the communal swimming pool, providing a perfect spot to cool off and relax in the sun. This exquisite family home has first class accommodations and lacks no attention to detail! A must see!