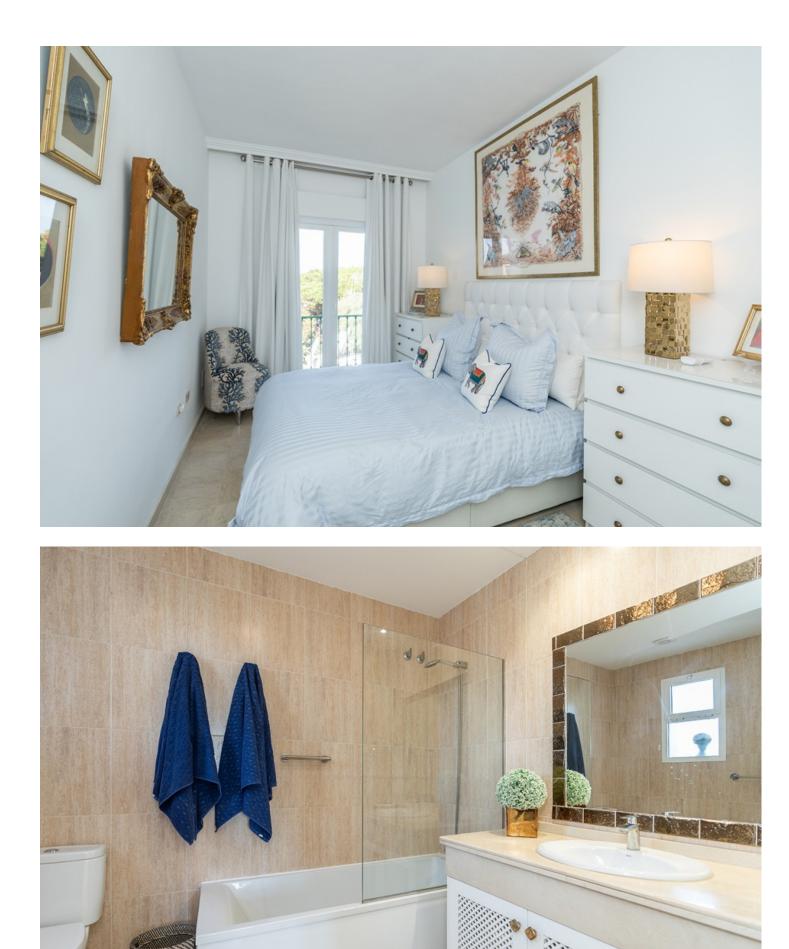

3 🔙 3 210 m2

Welcome to Carib Playa Marbella. This completely renovated duplex penthouse is truly a hidden gem that combines luxury, comfort and a prime location. It just doesn't get better than this. Perfectly located within walking distance to the best beaches, shops and restaurants in Elviria not to mention 15 minutes from Marbella Old Town and Puerto Banus. As you enter this renovated gem you have a lift to your own private landing. The main floor features a spacious and bright living room and dining area with vaulted ceilings and a fireplace. Additionally this lovely room is accompanied by a large terrace off the living area and the kitchen is fully equipped with state of the art Siemens and Bosch appliances and granite counter tops which offer a functional and stylish space for culinary enthusiasts. The main attraction yet to be mentioned is the massive terrace off the kitchen allowing another lounge and dining area with barbecue and storage. This duplex provides three spacious bedrooms and three full bathrooms. There is a primary bedroom with en-suite bathroom and shower off the living room with two large mirrored wardrobes with built-ins and a Juliet balcony with french doors. The other bedroom on the main floor is off the entry foyer and has mirrored wardrobes with built-ins as well and a separate shower and toilet for guests. As you ascend the glass staircase to the upstairs primary that boasts vaulted ceilings, mirrored wardrobes with built-ins and a large private terrace with sea views and if that's not enough you have a large bathroom with a massive pan shower. Residents can also enjoy the communal swimming pool, providing a perfect spot to cool off and relax in the sun. This exquisite family home has first class accommodations and lacks no attention to detail! A must see!