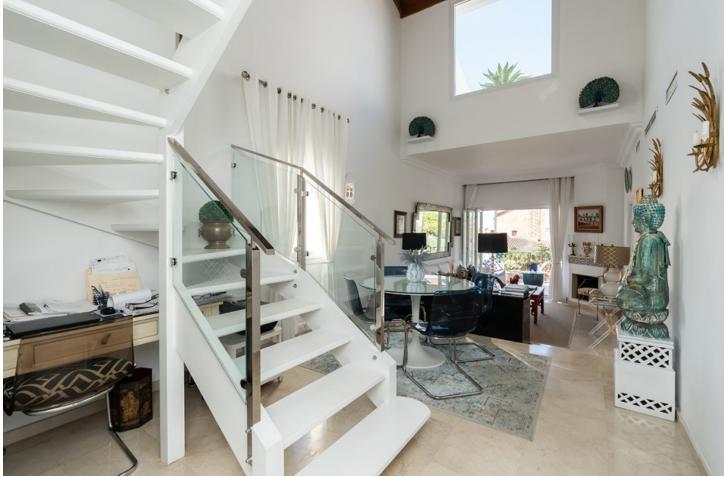

3 🔙 3 210 m2

Welcome to Carib Playa Marbella. This completely renovated duplex penthouse is truly a hidden gem that combines luxury, comfort and a prime location. It just doesn't get better than this. Perfectly located within walking distance to the best beaches, shops and restaurants in Elviria not to mention 15 minutes from Marbella Old Town and Puerto Banus. As you enter this renovated gem you have a lift to your own private landing. The main floor features a spacious and bright living room and dining area with vaulted ceilings and a fireplace. Additionally this lovely room is accompanied by a large terrace off the living area and the kitchen is fully equipped with state of the art Siemens and Bosch appliances and granite counter tops which offer a functional and stylish space for culinary enthusiasts. The main attraction yet to be mentioned is the massive terrace off the kitchen allowing another lounge and dining area with barbecue and storage. This duplex provides three spacious bedrooms and three full bathrooms. There is a primary bedroom with en-suite bathroom and shower off the living room with two large mirrored wardrobes with built-ins and a Juliet balcony with french doors. The other bedroom on the main floor is off the entry foyer and has mirrored wardrobes with built-ins as well and a separate shower and toilet for guests. As you ascend the glass staircase to the upstairs primary that boasts vaulted ceilings, mirrored wardrobes with built-ins and a large private terrace with sea views and if that's not enough you have a large bathroom with a massive pan shower. Residents can also enjoy the communal swimming pool, providing a perfect spot to cool off and relax in the sun. This exquisite family home has first class accommodations and lacks no attention to detail! A must see!