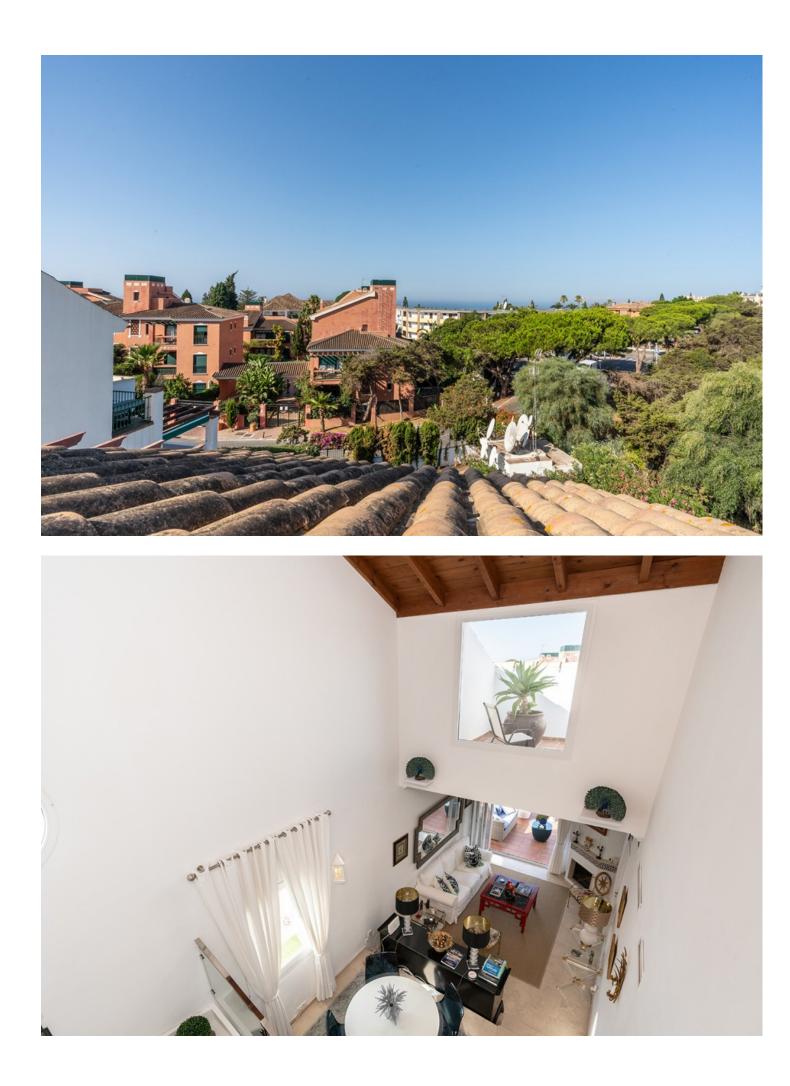

3 🔙 3 210 m2

Welcome to Carib Playa Marbella. This completely renovated duplex penthouse is truly a hidden gem that combines luxury, comfort and a prime location. It just doesn't get better than this. Perfectly located within walking distance to the best beaches, shops and restaurants in Elviria not to mention 15 minutes from Marbella Old Town and Puerto Banus. As you enter this renovated gem you have a lift to your own private landing. The main floor features a spacious and bright living room and dining area with vaulted ceilings and a fireplace. Additionally this lovely room is accompanied by a large terrace off the living area and the kitchen is fully equipped with state of the art Siemens and Bosch appliances and granite counter tops which offer a functional and stylish space for culinary enthusiasts. The main attraction yet to be mentioned is the massive terrace off the kitchen allowing another lounge and dining area with barbecue and storage. This duplex provides three spacious bedrooms and three full bathrooms. There is a primary bedroom with en-suite bathroom and shower off the living room with two large mirrored wardrobes with built-ins and a Juliet balcony with french doors. The other bedroom on the main floor is off the entry foyer and has mirrored wardrobes with built-ins as well and a separate shower and toilet for guests. As you ascend the glass staircase to the upstairs primary that boasts vaulted ceilings, mirrored wardrobes with built-ins and a large private terrace with sea views and if that's not enough you have a large bathroom with a massive pan shower. Residents can also enjoy the communal swimming pool, providing a perfect spot to cool off and relax in the sun. This exquisite family home has first class accommodations and lacks no attention to detail! A must see!