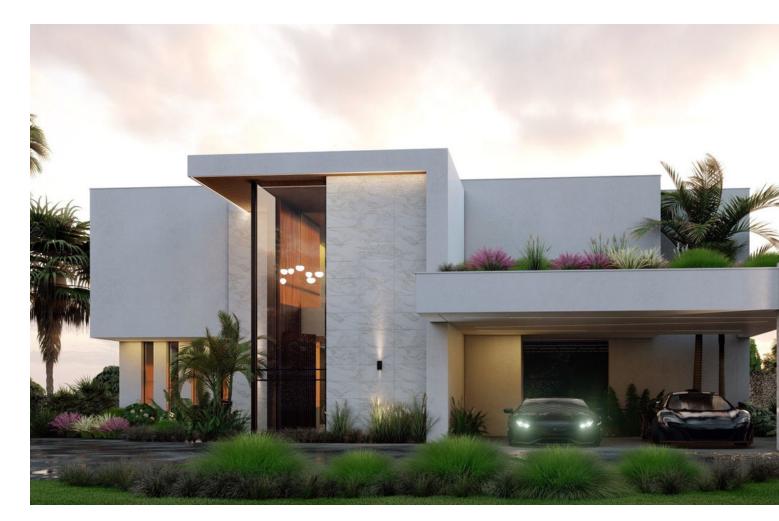

## 749.000€

www.mibgroup.es +34 661 89 71 88 info@mibgroup.es

Ref.-ID: MIBGR4808110

Benahavís

Участок

🗐 1400 m2

Location: Benahavis, Puerto Del Almendro, gated community - La Resina with sea views and license to build in place Spacious plot located in a privileged position, ideal for those seeking the best of both worlds: peace, tranquility, and panoramic views of the surrounding landscape, along with sea views, yet very close to all amenities. The proximity to San Pedro and Puerto Banús ensures easy and quick access to a wide range of services, shops, restaurants, and entertainment options. The development is distinguished by its high security standards, featuring barriers and surveillance cameras at the entrance, providing a safe and exclusive environment for its residents. Additionally, the area is surrounded by lush green spaces and natural trails, offering a perfect setting to enjoy outdoor activities and nature. This unique enclave combines the serenity of a tranquil retreat with the convenience of being close to everything needed for a comfortable and sophisticated life. Perfect for building your dream home in an environment of unparalleled luxury and security.