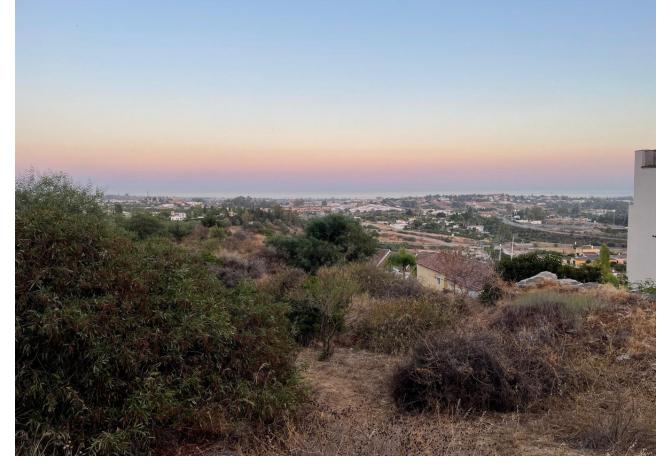

## 749.000€

www.mibgroup.es +34 661 89 71 88 info@mibgroup.es

Ref.-ID: MIBGR4808110

Benahavís

Участок

🗐 1400 m2

Location: Benahavis, Puerto Del Almendro, gated community - La Resina with sea views and license to build in place Spacious plot located in a privileged position, ideal for those seeking the best of both worlds: peace, tranquility, and panoramic views of the surrounding landscape, along with sea views, yet very close to all amenities. The proximity to San Pedro and Puerto Banús ensures easy and quick access to a wide range of services, shops, restaurants, and entertainment options. The development is distinguished by its high security standards, featuring barriers and surveillance cameras at the entrance, providing a safe and exclusive environment for its residents. Additionally, the area is surrounded by lush green spaces and natural trails, offering a perfect setting to enjoy outdoor activities and nature. This unique enclave combines the serenity of a tranquil retreat with the convenience of being close to everything needed for a comfortable and sophisticated life. Perfect for building your dream home in an environment of unparalleled luxury and security.