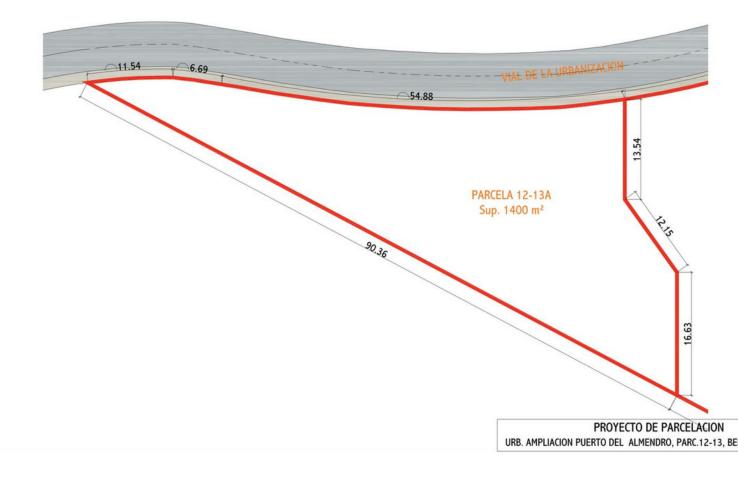

## 749.000€

www.mibgroup.es +34 661 89 71 88 info@mibgroup.es

Ref.-ID: MIBGR4808110

Benahavís

Участок

🗐 1400 m2

Location: Benahavis, Puerto Del Almendro, gated community - La Resina with sea views and license to build in place Spacious plot located in a privileged position, ideal for those seeking the best of both worlds: peace, tranquility, and panoramic views of the surrounding landscape, along with sea views, yet very close to all amenities. The proximity to San Pedro and Puerto Banús ensures easy and quick access to a wide range of services, shops, restaurants, and entertainment options. The development is distinguished by its high security standards, featuring barriers and surveillance cameras at the entrance, providing a safe and exclusive environment for its residents. Additionally, the area is surrounded by lush green spaces and natural trails, offering a perfect setting to enjoy outdoor activities and nature. This unique enclave combines the serenity of a tranquil retreat with the convenience of being close to everything needed for a comfortable and sophisticated life. Perfect for building your dream home in an environment of unparalleled luxury and security.