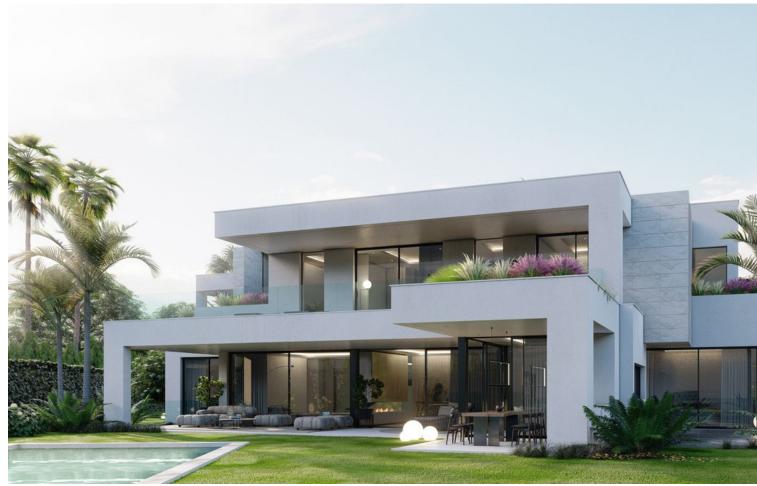

## 749.000€

www.mibgroup.es +34 661 89 71 88 info@mibgroup.es

Ref.-ID: MIBGR4808110

Benahavís

Участок

🗐 1400 m2

Location: Benahavis, Puerto Del Almendro, gated community - La Resina with sea views and license to build in place Spacious plot located in a privileged position, ideal for those seeking the best of both worlds: peace, tranquility, and panoramic views of the surrounding landscape, along with sea views, yet very close to all amenities. The proximity to San Pedro and Puerto Banús ensures easy and quick access to a wide range of services, shops, restaurants, and entertainment options. The development is distinguished by its high security standards, featuring barriers and surveillance cameras at the entrance, providing a safe and exclusive environment for its residents. Additionally, the area is surrounded by lush green spaces and natural trails, offering a perfect setting to enjoy outdoor activities and nature. This unique enclave combines the serenity of a tranquil retreat with the convenience of being close to everything needed for a comfortable and sophisticated life. Perfect for building your dream home in an environment of unparalleled luxury and security.